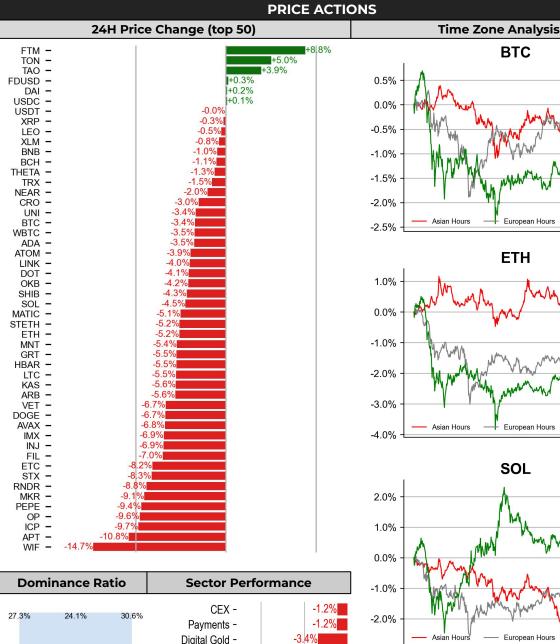

- Another challenging session with \$BTC down -3.5%, now trading around \$69,148. The 4/8 ETF data indicates another net outflow, driven by a \$303M outflow from \$GBTC and small flows from \$IBIT and \$FBTC.
- Tonight, the US will release the Consumer Price Index (CPI) data, with the consensus forecasting the 3.4% headline CPI and the 3.7% core CPI year-over-year.
- In the altcoin market, \$SAGA has been listed on Binance and is now trading at \$6.5. Monad announced a \$225M raise led by Paradigm, while 0xScope reports that \$ARKM might have breached its tokenomics terms.
- With all categories showing negative performance, \$WIF, \$APT, and \$ICP were the top three losers, while \$FTM, \$TON, and \$TAO registered gains.

Source: TradingView

US Hours

- US Hours

\* Ranked by the % difference between the 24H volume vs. the 30-day average

|      | IRADFI  |          |             |          |         |         |         |         |           |       |         |               |         |        |        |
|------|---------|----------|-------------|----------|---------|---------|---------|---------|-----------|-------|---------|---------------|---------|--------|--------|
|      | Stocks  |          |             |          |         |         | F       | Х       | Commodity |       |         | Crypto Equity |         |        |        |
|      | S&P500  | Nasdaq   | EuroStoxx50 | HSI      | CSI300  | USD/EUR | USD/JPY | USD/CNY | DXY       | WTI   | Gold    | COIN          | MSTR    | MARA   | RIOT   |
| Last | 5209.91 | 16306.64 | 4989.25     | 16828.07 | 3533.49 | 0.9209  | 151.78  | 7.2323  | 104.10    | 85.31 | 2373.50 | 242.96        | 1441.02 | 17.95  | 10.00  |
| 1D   | 0.1%    | 0.3%     | -1.1%       | 0.6%     | -0.1%   | 0.0%    | -0.0%   | 0.0%    | -0.0%     | -1.3% | 1.0%    | -5.5%         | -4.8%   | 0.0%   | -0.5%  |
| 1M   | 1.7%    | 1.4%     | 0.6%        | 2.9%     | -0.3%   | 0.8%    | 3.2%    | 0.7%    | 1.4%      | 9.4%  | 8.6%    | -5.3%         | 1.1%    | -23.6% | -19.0% |
| 1Y   | 26.8%   | 34.9%    | 15.8%       | -17.2%   | -13.9%  | 0.0%    | 13.6%   | 5.1%    | 1.5%      | 7.0%  | 19.3%   | 267.4%        | 360.7%  | 97.3%  | -5.5%  |