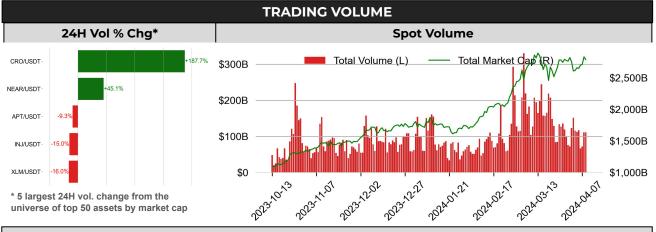

|                                                                       |                                    | DATA EXPLAINER                                                                                                                                                                                                                                                                                                                                                                                                                                                                                                                                                                                                                                                                                                                                                                                                                                                                                                                                                                                                                                                                                                                                                                                                                                                                                                                                              |
|-----------------------------------------------------------------------|------------------------------------|-------------------------------------------------------------------------------------------------------------------------------------------------------------------------------------------------------------------------------------------------------------------------------------------------------------------------------------------------------------------------------------------------------------------------------------------------------------------------------------------------------------------------------------------------------------------------------------------------------------------------------------------------------------------------------------------------------------------------------------------------------------------------------------------------------------------------------------------------------------------------------------------------------------------------------------------------------------------------------------------------------------------------------------------------------------------------------------------------------------------------------------------------------------------------------------------------------------------------------------------------------------------------------------------------------------------------------------------------------------|
| Headers                                                               | Source                             | Note                                                                                                                                                                                                                                                                                                                                                                                                                                                                                                                                                                                                                                                                                                                                                                                                                                                                                                                                                                                                                                                                                                                                                                                                                                                                                                                                                        |
| PRICE ACTIONS<br>TRADING VOLUME<br>ORDER BOOK<br>DEPTH<br>DERIVATIVES | Presto Labs                        | Time Zone Analysis separates out the asset's price action according to the business hours in Asia, Europe and US region. This is to identify which geography is responsible for price actions of the last 24hrs. The cut-offs are, - Asia: UTC 22:00 -1 to UTC 6:00 - Europe: UTC 6:00 to 14:00 - US: UTC 14:00 to 22:00  Sector constituents are, Al(FET, AGIX, OCEAN), BTC Eco(BCH, BSV, ICP, STX, ORDI), CEX(BNB, CRO, OKB, KCS, BGB), Data(LINK, GRT), DePIN(ICP, FIL, AR, HNT, SIA), DEX(UNI, INJ, RUNE, SNX, DYDX, OSMO, CRV, CAKE, GMX), Digital Gold(BTC), Gaming/Metaverse(IMX, BEAM, SAND, GALA, AXS, WEMIX, RON), L0(AVAX, DOT, TIA), L2(MATIC, OP, MNT, ARB, STRK), Lending(MKR, AAVE, COMP), Liquid Staking(LDO, RPL, JTO), Meme(DOGE, SHIB, FLOKI), NFT(APE, BLUR), Payments(XRP, LTC, XLM, XMR, ZEC), RWA(ONDO, CFG), Smart Contract(ETH, BNB, SOL, ADA, TRX, TON, APT, NEAR, HBAR, VET, ALGO, FTM, SUI, FLOW, MINA). The sector return is market-cap weighted average of the constituents' returns.  Exchanges: 24H spot price & volume % changes and dominance ratios are from CoinGecko. Time Zone Analysis is based on data from Binance. Spot volume leaders are based on data from Binance Bybit, Coinbase, Kraken, OKX, KuCoin, HTX, Upbit, Gate.io. Futures data are from Binance OKX, Bybit, KuCoin. Options data are from Deribit. |
| TRADFI                                                                | Investing.com<br>Farside Investors | BTC Spot ETF Flows are based on data shown on farside.co.uk at UTC 03:00. Due to varying data reporting schedules among ETF sponsors, the figures may not encompass data from all 10 ETFs.                                                                                                                                                                                                                                                                                                                                                                                                                                                                                                                                                                                                                                                                                                                                                                                                                                                                                                                                                                                                                                                                                                                                                                  |
| STABLECOIN<br>ONCHAIN MOVES                                           | DefiLlama                          | Stablecoin Supply is a proxy for fiat on/off ramp from TradFi into crypto. USDT Prem/Disc reflects the USDT supply/demand imbalance, approximating the market's risk aversion towards USDT specifically, and/or the crypto market more broadly. The data is from Coinbase.  TVL/ Crypto MC Ratio = Total Value Locked / Crypto Market Cap. The ratio neutralizes the TVL changes caused by asset price fluctuations.                                                                                                                                                                                                                                                                                                                                                                                                                                                                                                                                                                                                                                                                                                                                                                                                                                                                                                                                        |
| EVENTS CALENDAR                                                       | The Tie<br>LayerGG                 | <b>Token Unlocks</b> shows those whose unlock amount is greater than 6% of the average trading volume from the universe of top 200 crypto assets by market cap. <b>Other Events</b> show summary of other major events over the next 30 days.                                                                                                                                                                                                                                                                                                                                                                                                                                                                                                                                                                                                                                                                                                                                                                                                                                                                                                                                                                                                                                                                                                               |