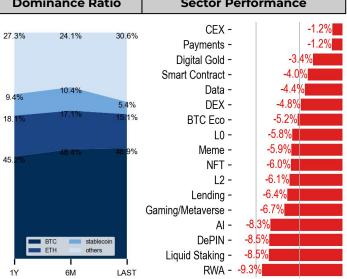

|                                                                       |                                    | DATA EXPLAINER                                                                                                                                                                                                                                                                                                                                                                                                                                                                                                                                                                                                                                                                                                                                                                                                                                                                                                                                                                                                                                                                                                                                                                                                                                                                                                                                              |
|-----------------------------------------------------------------------|------------------------------------|-------------------------------------------------------------------------------------------------------------------------------------------------------------------------------------------------------------------------------------------------------------------------------------------------------------------------------------------------------------------------------------------------------------------------------------------------------------------------------------------------------------------------------------------------------------------------------------------------------------------------------------------------------------------------------------------------------------------------------------------------------------------------------------------------------------------------------------------------------------------------------------------------------------------------------------------------------------------------------------------------------------------------------------------------------------------------------------------------------------------------------------------------------------------------------------------------------------------------------------------------------------------------------------------------------------------------------------------------------------|
| Headers                                                               | Source                             | Note                                                                                                                                                                                                                                                                                                                                                                                                                                                                                                                                                                                                                                                                                                                                                                                                                                                                                                                                                                                                                                                                                                                                                                                                                                                                                                                                                        |
| PRICE ACTIONS<br>TRADING VOLUME<br>ORDER BOOK<br>DEPTH<br>DERIVATIVES | Presto Labs                        | Time Zone Analysis separates out the asset's price action according to the business hours in Asia, Europe and US region. This is to identify which geography is responsible for price actions of the last 24hrs. The cut-offs are, - Asia: UTC 22:00 -1 to UTC 6:00 - Europe: UTC 6:00 to 14:00 - US: UTC 14:00 to 22:00  Sector constituents are, Al(FET, AGIX, OCEAN), BTC Eco(BCH, BSV, ICP, STX, ORDI), CEX(BNB, CRO, OKB, KCS, BGB), Data(LINK, GRT), DePIN(ICP, FIL, AR, HNT, SIA), DEX(UNI, INJ, RUNE, SNX, DYDX, OSMO, CRV, CAKE, GMX), Digital Gold(BTC), Gaming/Metaverse(IMX, BEAM, SAND, GALA, AXS, WEMIX, RON), L0(AVAX, DOT, TIA), L2(MATIC, OP, MNT, ARB, STRK), Lending(MKR, AAVE, COMP), Liquid Staking(LDO, RPL, JTO), Meme(DOGE, SHIB, FLOKI), NFT(APE, BLUR), Payments(XRP, LTC, XLM, XMR, ZEC), RWA(ONDO, CFG), Smart Contract(ETH, BNB, SOL, ADA, TRX, TON, APT, NEAR, HBAR, VET, ALGO, FTM, SUI, FLOW, MINA). The sector return is market-cap weighted average of the constituents' returns.  Exchanges: 24H spot price & volume % changes and dominance ratios are from CoinGecko. Time Zone Analysis is based on data from Binance. Spot volume leaders are based on data from Binance Bybit, Coinbase, Kraken, OKX, KuCoin, HTX, Upbit, Gate.io. Futures data are from Binance OKX, Bybit, KuCoin. Options data are from Deribit. |
| TRADFI                                                                | Investing.com<br>Farside Investors | BTC Spot ETF Flows are based on data shown on farside.co.uk at UTC 03:00. Due to varying data reporting schedules among ETF sponsors, the figures may not encompass data from all 10 ETFs.                                                                                                                                                                                                                                                                                                                                                                                                                                                                                                                                                                                                                                                                                                                                                                                                                                                                                                                                                                                                                                                                                                                                                                  |
| STABLECOIN<br>ONCHAIN MOVES                                           | DefiLlama                          | Stablecoin Supply is a proxy for fiat on/off ramp from TradFi into crypto. USDT Prem/Disc reflects the USDT supply/demand imbalance, approximating the market's risk aversion towards USDT specifically, and/or the crypto market more broadly. The data is from Coinbase.  TVL/ Crypto MC Ratio = Total Value Locked / Crypto Market Cap. The ratio neutralizes the TVL changes caused by asset price fluctuations.                                                                                                                                                                                                                                                                                                                                                                                                                                                                                                                                                                                                                                                                                                                                                                                                                                                                                                                                        |
| EVENTS CALENDAR                                                       | The Tie<br>LayerGG                 | <b>Token Unlocks</b> shows those whose unlock amount is greater than 6% of the average trading volume from the universe of top 200 crypto assets by market cap. <b>Other Events</b> show summary of other major events over the next 30 days.                                                                                                                                                                                                                                                                                                                                                                                                                                                                                                                                                                                                                                                                                                                                                                                                                                                                                                                                                                                                                                                                                                               |