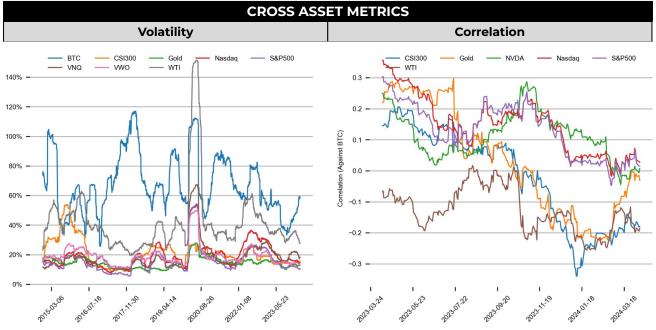

|                                                                       |                                    | DATA EXPLAINER                                                                                                                                                                                                                                                                                                                                                                                                                                                                                                                                                                                                                                                                                                                                                                                                                                                                                                                                                                                                                                                                                                                                                                                                                                                                                                                                              |
|-----------------------------------------------------------------------|------------------------------------|-------------------------------------------------------------------------------------------------------------------------------------------------------------------------------------------------------------------------------------------------------------------------------------------------------------------------------------------------------------------------------------------------------------------------------------------------------------------------------------------------------------------------------------------------------------------------------------------------------------------------------------------------------------------------------------------------------------------------------------------------------------------------------------------------------------------------------------------------------------------------------------------------------------------------------------------------------------------------------------------------------------------------------------------------------------------------------------------------------------------------------------------------------------------------------------------------------------------------------------------------------------------------------------------------------------------------------------------------------------|
| Headers                                                               | Source                             | Note                                                                                                                                                                                                                                                                                                                                                                                                                                                                                                                                                                                                                                                                                                                                                                                                                                                                                                                                                                                                                                                                                                                                                                                                                                                                                                                                                        |
| PRICE ACTIONS<br>TRADING VOLUME<br>ORDER BOOK<br>DEPTH<br>DERIVATIVES | Presto Labs                        | Time Zone Analysis separates out the asset's price action according to the business hours in Asia, Europe and US region. This is to identify which geography is responsible for price actions of the last 24hrs. The cut-offs are, - Asia: UTC 22:00 -1 to UTC 6:00 - Europe: UTC 6:00 to 14:00 - US: UTC 14:00 to 22:00  Sector constituents are, Al(FET, AGIX, OCEAN), BTC Eco(BCH, BSV, ICP, STX, ORDI), CEX(BNB, CRO, OKB, KCS, BGB), Data(LINK, GRT), DePIN(ICP, FIL, AR, HNT, SIA), DEX(UNI, INJ, RUNE, SNX, DYDX, OSMO, CRV, CAKE, GMX), Digital Gold(BTC), Gaming/Metaverse(IMX, BEAM, SAND, GALA, AXS, WEMIX, RON), L0(AVAX, DOT, TIA), L2(MATIC, OP, MNT, ARB, STRK), Lending(MKR, AAVE, COMP), Liquid Staking(LDO, RPL, JTO), Meme(DOGE, SHIB, FLOKI), NFT(APE, BLUR), Payments(XRP, LTC, XLM, XMR, ZEC), RWA(ONDO, CFG), Smart Contract(ETH, BNB, SOL, ADA, TRX, TON, APT, NEAR, HBAR, VET, ALGO, FTM, SUI, FLOW, MINA). The sector return is market-cap weighted average of the constituents' returns.  Exchanges: 24H spot price & volume % changes and dominance ratios are from CoinGecko. Time Zone Analysis is based on data from Binance. Spot volume leaders are based on data from Binance Bybit, Coinbase, Kraken, OKX, KuCoin, HTX, Upbit, Gate.io. Futures data are from Binance OKX, Bybit, KuCoin. Options data are from Deribit. |
| TRADFI                                                                | Investing.com<br>Farside Investors | BTC Spot ETF Flows are based on data shown on farside.co.uk at UTC 03:00. Due to varying data reporting schedules among ETF sponsors, the figures may not encompass data from all 10 ETFs.                                                                                                                                                                                                                                                                                                                                                                                                                                                                                                                                                                                                                                                                                                                                                                                                                                                                                                                                                                                                                                                                                                                                                                  |
| STABLECOIN<br>ONCHAIN MOVES                                           | DefiLlama                          | Stablecoin Supply is a proxy for fiat on/off ramp from TradFi into crypto. USDT Prem/Disc reflects the USDT supply/demand imbalance, approximating the market's risk aversion towards USDT specifically, and/or the crypto market more broadly. The data is from Coinbase.  TVL/ Crypto MC Ratio = Total Value Locked / Crypto Market Cap. The ratio neutralizes the TVL changes caused by asset price fluctuations.                                                                                                                                                                                                                                                                                                                                                                                                                                                                                                                                                                                                                                                                                                                                                                                                                                                                                                                                        |
| EVENTS CALENDAR                                                       | The Tie<br>LayerGG                 | <b>Token Unlocks</b> shows those whose unlock amount is greater than 6% of the average trading volume from the universe of top 200 crypto assets by market cap. <b>Other Events</b> show summary of other major events over the next 30 days.                                                                                                                                                                                                                                                                                                                                                                                                                                                                                                                                                                                                                                                                                                                                                                                                                                                                                                                                                                                                                                                                                                               |