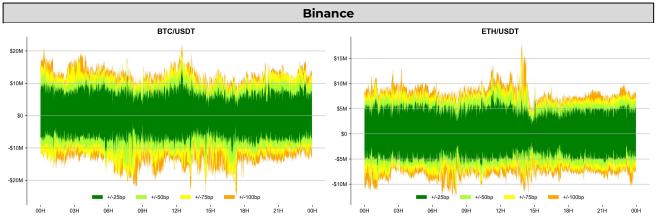

|                                                                       |                                    | DATA EXPLAINER                                                                                                                                                                                                                                                                                                                                                                                                                                                                                                                                                                                                                                                                                                                                                                                                                                                                                                                                                                                                                                                                                                                                                                                                                                                                                                                                              |
|-----------------------------------------------------------------------|------------------------------------|-------------------------------------------------------------------------------------------------------------------------------------------------------------------------------------------------------------------------------------------------------------------------------------------------------------------------------------------------------------------------------------------------------------------------------------------------------------------------------------------------------------------------------------------------------------------------------------------------------------------------------------------------------------------------------------------------------------------------------------------------------------------------------------------------------------------------------------------------------------------------------------------------------------------------------------------------------------------------------------------------------------------------------------------------------------------------------------------------------------------------------------------------------------------------------------------------------------------------------------------------------------------------------------------------------------------------------------------------------------|
| Headers                                                               | Source                             | Note                                                                                                                                                                                                                                                                                                                                                                                                                                                                                                                                                                                                                                                                                                                                                                                                                                                                                                                                                                                                                                                                                                                                                                                                                                                                                                                                                        |
| PRICE ACTIONS<br>TRADING VOLUME<br>ORDER BOOK<br>DEPTH<br>DERIVATIVES | Presto Labs                        | Time Zone Analysis separates out the asset's price action according to the business hours in Asia, Europe and US region. This is to identify which geography is responsible for price actions of the last 24hrs. The cut-offs are, - Asia: UTC 22:00 -1 to UTC 6:00 - Europe: UTC 6:00 to 14:00 - US: UTC 14:00 to 22:00  Sector constituents are, Al(FET, AGIX, OCEAN), BTC Eco(BCH, BSV, ICP, STX, ORDI), CEX(BNB, CRO, OKB, KCS, BGB), Data(LINK, GRT), DePIN(ICP, FIL, AR, HNT, SIA), DEX(UNI, INJ, RUNE, SNX, DYDX, OSMO, CRV, CAKE, GMX), Digital Gold(BTC), Gaming/Metaverse(IMX, BEAM, SAND, GALA, AXS, WEMIX, RON), L0(AVAX, DOT, TIA), L2(MATIC, OP, MNT, ARB, STRK), Lending(MKR, AAVE, COMP), Liquid Staking(LDO, RPL, JTO), Meme(DOGE, SHIB, FLOKI), NFT(APE, BLUR), Payments(XRP, LTC, XLM, XMR, ZEC), RWA(ONDO, CFG), Smart Contract(ETH, BNB, SOL, ADA, TRX, TON, APT, NEAR, HBAR, VET, ALGO, FTM, SUI, FLOW, MINA). The sector return is market-cap weighted average of the constituents' returns.  Exchanges: 24H spot price & volume % changes and dominance ratios are from CoinGecko. Time Zone Analysis is based on data from Binance. Spot volume leaders are based on data from Binance Bybit, Coinbase, Kraken, OKX, KuCoin, HTX, Upbit, Gate.io. Futures data are from Binance OKX, Bybit, KuCoin. Options data are from Deribit. |
| TRADFI                                                                | Investing.com<br>Farside Investors | BTC Spot ETF Flows are based on data shown on farside.co.uk at UTC 03:00. Due to varying data reporting schedules among ETF sponsors, the figures may not encompass data from all 10 ETFs.                                                                                                                                                                                                                                                                                                                                                                                                                                                                                                                                                                                                                                                                                                                                                                                                                                                                                                                                                                                                                                                                                                                                                                  |
| STABLECOIN<br>ONCHAIN MOVES                                           | DefiLlama                          | Stablecoin Supply is a proxy for fiat on/off ramp from TradFi into crypto. USDT Prem/Disc reflects the USDT supply/demand imbalance, approximating the market's risk aversion towards USDT specifically, and/or the crypto market more broadly. The data is from Coinbase.  TVL/ Crypto MC Ratio = Total Value Locked / Crypto Market Cap. The ratio neutralizes the TVL changes caused by asset price fluctuations.                                                                                                                                                                                                                                                                                                                                                                                                                                                                                                                                                                                                                                                                                                                                                                                                                                                                                                                                        |
| EVENTS CALENDAR                                                       | The Tie<br>LayerGG                 | <b>Token Unlocks</b> shows those whose unlock amount is greater than 6% of the average trading volume from the universe of top 200 crypto assets by market cap. <b>Other Events</b> show summary of other major events over the next 30 days.                                                                                                                                                                                                                                                                                                                                                                                                                                                                                                                                                                                                                                                                                                                                                                                                                                                                                                                                                                                                                                                                                                               |