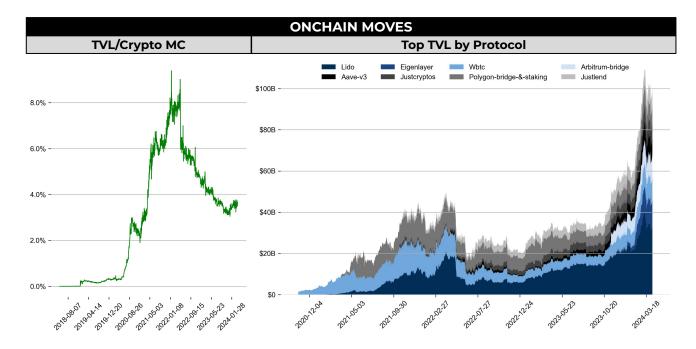

|                                                                       |                                    | DATA EXPLAINER                                                                                                                                                                                                                                                                                                                                                                                                                                                                                                                                                                                                                                                                                                                                                                                                                                                                                                                                                                                                                                                                                                                                                                                                                                                                                                                                              |
|-----------------------------------------------------------------------|------------------------------------|-------------------------------------------------------------------------------------------------------------------------------------------------------------------------------------------------------------------------------------------------------------------------------------------------------------------------------------------------------------------------------------------------------------------------------------------------------------------------------------------------------------------------------------------------------------------------------------------------------------------------------------------------------------------------------------------------------------------------------------------------------------------------------------------------------------------------------------------------------------------------------------------------------------------------------------------------------------------------------------------------------------------------------------------------------------------------------------------------------------------------------------------------------------------------------------------------------------------------------------------------------------------------------------------------------------------------------------------------------------|
| Headers                                                               | Source                             | Note                                                                                                                                                                                                                                                                                                                                                                                                                                                                                                                                                                                                                                                                                                                                                                                                                                                                                                                                                                                                                                                                                                                                                                                                                                                                                                                                                        |
| PRICE ACTIONS<br>TRADING VOLUME<br>ORDER BOOK<br>DEPTH<br>DERIVATIVES | Presto Labs                        | Time Zone Analysis separates out the asset's price action according to the business hours in Asia, Europe and US region. This is to identify which geography is responsible for price actions of the last 24hrs. The cut-offs are, - Asia: UTC 22:00 -1 to UTC 6:00 - Europe: UTC 6:00 to 14:00 - US: UTC 14:00 to 22:00  Sector constituents are, Al(FET, AGIX, OCEAN), BTC Eco(BCH, BSV, ICP, STX, ORDI), CEX(BNB, CRO, OKB, KCS, BGB), Data(LINK, GRT), DePIN(ICP, FIL, AR, HNT, SIA), DEX(UNI, INJ, RUNE, SNX, DYDX, OSMO, CRV, CAKE, GMX), Digital Gold(BTC), Gaming/Metaverse(IMX, BEAM, SAND, GALA, AXS, WEMIX, RON), L0(AVAX, DOT, TIA), L2(MATIC, OP, MNT, ARB, STRK), Lending(MKR, AAVE, COMP), Liquid Staking(LDO, RPL, JTO), Meme(DOGE, SHIB, FLOKI), NFT(APE, BLUR), Payments(XRP, LTC, XLM, XMR, ZEC), RWA(ONDO, CFG), Smart Contract(ETH, BNB, SOL, ADA, TRX, TON, APT, NEAR, HBAR, VET, ALGO, FTM, SUI, FLOW, MINA). The sector return is market-cap weighted average of the constituents' returns.  Exchanges: 24H spot price & volume % changes and dominance ratios are from CoinGecko. Time Zone Analysis is based on data from Binance. Spot volume leaders are based on data from Binance Bybit, Coinbase, Kraken, OKX, KuCoin, HTX, Upbit, Gate.io. Futures data are from Binance OKX, Bybit, KuCoin. Options data are from Deribit. |
| TRADFI                                                                | Investing.com<br>Farside Investors | BTC Spot ETF Flows are based on data shown on farside.co.uk at UTC 03:00. Due to varying data reporting schedules among ETF sponsors, the figures may not encompass data from all 10 ETFs.                                                                                                                                                                                                                                                                                                                                                                                                                                                                                                                                                                                                                                                                                                                                                                                                                                                                                                                                                                                                                                                                                                                                                                  |
| STABLECOIN<br>ONCHAIN MOVES                                           | DefiLlama                          | Stablecoin Supply is a proxy for fiat on/off ramp from TradFi into crypto. USDT Prem/Disc reflects the USDT supply/demand imbalance, approximating the market's risk aversion towards USDT specifically, and/or the crypto market more broadly. The data is from Coinbase.  TVL/ Crypto MC Ratio = Total Value Locked / Crypto Market Cap. The ratio neutralizes the TVL changes caused by asset price fluctuations.                                                                                                                                                                                                                                                                                                                                                                                                                                                                                                                                                                                                                                                                                                                                                                                                                                                                                                                                        |
| EVENTS CALENDAR                                                       | The Tie<br>LayerGG                 | <b>Token Unlocks</b> shows those whose unlock amount is greater than 6% of the average trading volume from the universe of top 200 crypto assets by market cap. <b>Other Events</b> show summary of other major events over the next 30 days.                                                                                                                                                                                                                                                                                                                                                                                                                                                                                                                                                                                                                                                                                                                                                                                                                                                                                                                                                                                                                                                                                                               |