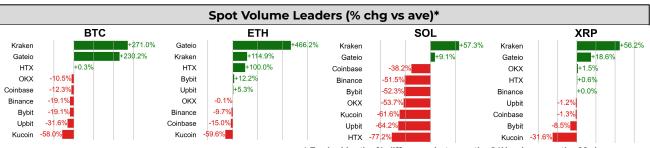

|                                                                       |                                    | DATA EXPLAINER                                                                                                                                                                                                                                                                                                                                                                                                                                                                                                                                                                                                                                                                                                                                                                                                                                                                                                                                                                                                                                                                                                                                                                                                                                                                                                                                              |
|-----------------------------------------------------------------------|------------------------------------|-------------------------------------------------------------------------------------------------------------------------------------------------------------------------------------------------------------------------------------------------------------------------------------------------------------------------------------------------------------------------------------------------------------------------------------------------------------------------------------------------------------------------------------------------------------------------------------------------------------------------------------------------------------------------------------------------------------------------------------------------------------------------------------------------------------------------------------------------------------------------------------------------------------------------------------------------------------------------------------------------------------------------------------------------------------------------------------------------------------------------------------------------------------------------------------------------------------------------------------------------------------------------------------------------------------------------------------------------------------|
| Headers                                                               | Source                             | Note                                                                                                                                                                                                                                                                                                                                                                                                                                                                                                                                                                                                                                                                                                                                                                                                                                                                                                                                                                                                                                                                                                                                                                                                                                                                                                                                                        |
| PRICE ACTIONS<br>TRADING VOLUME<br>ORDER BOOK<br>DEPTH<br>DERIVATIVES | Presto Labs                        | Time Zone Analysis separates out the asset's price action according to the business hours in Asia, Europe and US region. This is to identify which geography is responsible for price actions of the last 24hrs. The cut-offs are, - Asia: UTC 22:00 -1 to UTC 6:00 - Europe: UTC 6:00 to 14:00 - US: UTC 14:00 to 22:00  Sector constituents are, Al(FET, AGIX, OCEAN), BTC Eco(BCH, BSV, ICP, STX, ORDI), CEX(BNB, CRO, OKB, KCS, BGB), Data(LINK, GRT), DePIN(ICP, FIL, AR, HNT, SIA), DEX(UNI, INJ, RUNE, SNX, DYDX, OSMO, CRV, CAKE, GMX), Digital Gold(BTC), Gaming/Metaverse(IMX, BEAM, SAND, GALA, AXS, WEMIX, RON), L0(AVAX, DOT, TIA), L2(MATIC, OP, MNT, ARB, STRK), Lending(MKR, AAVE, COMP), Liquid Staking(LDO, RPL, JTO), Meme(DOGE, SHIB, FLOKI), NFT(APE, BLUR), Payments(XRP, LTC, XLM, XMR, ZEC), RWA(ONDO, CFG), Smart Contract(ETH, BNB, SOL, ADA, TRX, TON, APT, NEAR, HBAR, VET, ALGO, FTM, SUI, FLOW, MINA). The sector return is market-cap weighted average of the constituents' returns.  Exchanges: 24H spot price & volume % changes and dominance ratios are from CoinGecko. Time Zone Analysis is based on data from Binance. Spot volume leaders are based on data from Binance Bybit, Coinbase, Kraken, OKX, KuCoin, HTX, Upbit, Gate.io. Futures data are from Binance OKX, Bybit, KuCoin. Options data are from Deribit. |
| TRADFI                                                                | Investing.com<br>Farside Investors | BTC Spot ETF Flows are based on data shown on farside.co.uk at UTC 03:00. Due to varying data reporting schedules among ETF sponsors, the figures may not encompass data from all 10 ETFs.                                                                                                                                                                                                                                                                                                                                                                                                                                                                                                                                                                                                                                                                                                                                                                                                                                                                                                                                                                                                                                                                                                                                                                  |
| STABLECOIN<br>ONCHAIN MOVES                                           | DefiLlama                          | Stablecoin Supply is a proxy for fiat on/off ramp from TradFi into crypto. USDT Prem/Disc reflects the USDT supply/demand imbalance, approximating the market's risk aversion towards USDT specifically, and/or the crypto market more broadly. The data is from Coinbase.  TVL/ Crypto MC Ratio = Total Value Locked / Crypto Market Cap. The ratio neutralizes the TVL changes caused by asset price fluctuations.                                                                                                                                                                                                                                                                                                                                                                                                                                                                                                                                                                                                                                                                                                                                                                                                                                                                                                                                        |
| EVENTS CALENDAR                                                       | The Tie<br>LayerGG                 | <b>Token Unlocks</b> shows those whose unlock amount is greater than 6% of the average trading volume from the universe of top 200 crypto assets by market cap. <b>Other Events</b> show summary of other major events over the next 30 days.                                                                                                                                                                                                                                                                                                                                                                                                                                                                                                                                                                                                                                                                                                                                                                                                                                                                                                                                                                                                                                                                                                               |