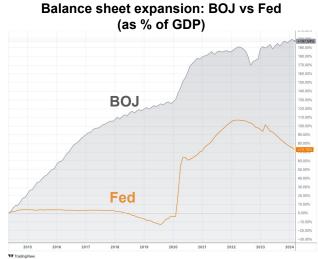

### Asian Microstrategy in the making?

Metaplanet(3350 JP), a hotel operator-turned-web3-infra-provider, saw its Tokyo-listed stock surge 90% after adding \$6.6mn in BTC to its balance sheet. In an official statement, the US\$23mn market-cap company cited inflation hedge, macroeconomic instability, and digital scarcity among others as its rationale. This is reminiscent of Microstrategy(MSTR US), a de facto pioneer of incorporating BTC into treasury assets as a public company. The Metaplanet's move is backed by crypto investors including Sora Ventures and Mark Yusko.

Two things set apart Metaplanet's thesis from MSTR's. First, the BOJ's currency debasement dwarfs the Fed's in terms of both duration and scale, which have culminated in the JPY's dramatic depreciation vs USD recently. Second, given the crypto's significantly higher capital gain

tax rate vs the stock's, Metaplanet shares can serve as a tax arbitrage vehicle for local investors. Under the current Japanese tax regime, crypto earnings can be taxed at rates up to 55%, while the gains from stock is taxed at a flat 20%.