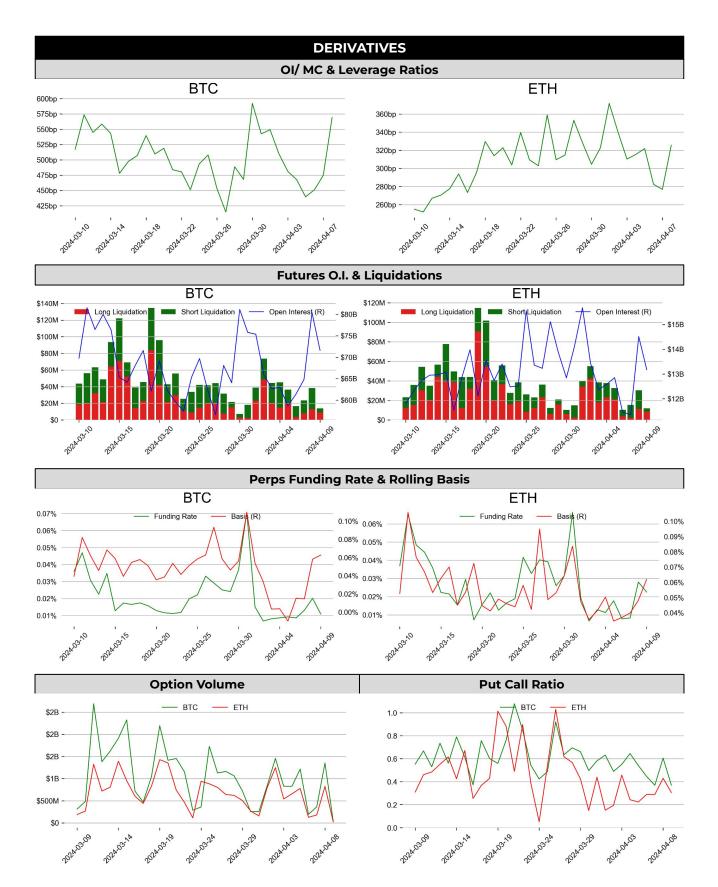

- Another challenging session with \$BTC down -3.5%, now trading around \$69,148. The 4/8 ETF data indicates another net outflow, driven by a \$303M outflow from \$GBTC and small flows from \$IBIT and \$FBTC.
- Tonight, the US will release the Consumer Price Index (CPI) data, with the consensus forecasting the 3.4% headline CPI and the 3.7% core CPI year-over-year.
- In the altcoin market, \$SAGA has been listed on Binance and is now trading at \$6.5. Monad announced a \$225M raise led by Paradigm, while 0xScope reports that \$ARKM might have breached its tokenomics terms.
- With all categories showing negative performance, \$WIF, \$APT, and \$ICP were the top three losers, while \$FTM, \$TON, and \$TAO registered gains.