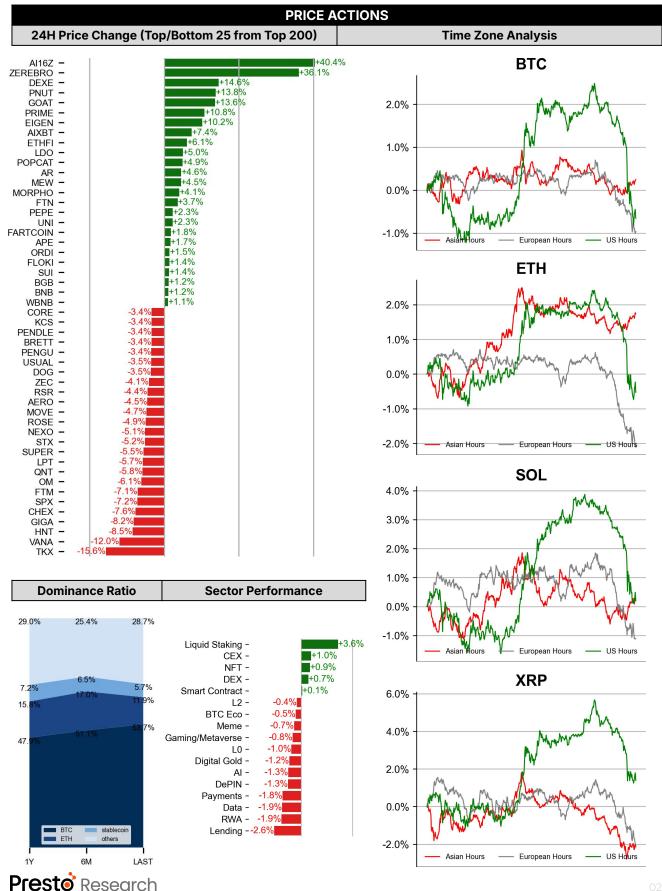

- \$BTC experienced choppy price action during U.S. trading hours, retracing all of its earlier gains. As of now \$BTC is trading at \$92,779 and \$ETH is trading at \$3,361. Bitcoin dominance stands at 57.83%.
- According to FTX creditor Sunil, FTX holds \$13 billion in cash and has applied to retain \$6.5 billion. They are expected to distribute approximately \$6.5 billion to \$7.5 billion in the first distribution.
- A few notable headlines include: MicroStrategy has acquired 2,138 BTC for \$209 million at an average price of \$97,837 per bitcoin, and Tether transferred 7,629 BTC (worth approximately \$700 million) to its Bitcoin reserve address.
- Over the past 24 hours, the top gainers were \$AI16Z, \$ZEREBRO, and \$DEXE, while the top losers were \$TKX, \$VANA and \$HNT.

| DATA EXPLAINER                                            |                                    |                                                                                                                                                                                                                                                                                                                                                                                                                                                                                                                                                                                                                                                                                                                                                                                                                                                                                                                                                                                                                                                                                                                                                                                                                                                                                                                                                             |  |  |  |  |
|-----------------------------------------------------------|------------------------------------|-------------------------------------------------------------------------------------------------------------------------------------------------------------------------------------------------------------------------------------------------------------------------------------------------------------------------------------------------------------------------------------------------------------------------------------------------------------------------------------------------------------------------------------------------------------------------------------------------------------------------------------------------------------------------------------------------------------------------------------------------------------------------------------------------------------------------------------------------------------------------------------------------------------------------------------------------------------------------------------------------------------------------------------------------------------------------------------------------------------------------------------------------------------------------------------------------------------------------------------------------------------------------------------------------------------------------------------------------------------|--|--|--|--|
| Headers                                                   | Source                             | Note                                                                                                                                                                                                                                                                                                                                                                                                                                                                                                                                                                                                                                                                                                                                                                                                                                                                                                                                                                                                                                                                                                                                                                                                                                                                                                                                                        |  |  |  |  |
| PRICE ACTIONS TRADING VOLUME ORDER BOOK DEPTH DERIVATIVES | Presto Labs                        | Time Zone Analysis separates out the asset's price action according to the business hours in Asia, Europe and US region. This is to identify which geography is responsible for price actions of the last 24hrs. The cut-offs are, - Asia: UTC 22:00 -1 to UTC 6:00 - Europe: UTC 6:00 to 14:00 - US: UTC 14:00 to 22:00  Sector constituents are, AI(FET, AGIX, OCEAN), BTC Eco(BCH, BSV, ICP, STX, ORDI), CEX(BNB, CRO, OKB, KCS, BGB), Data(LINK, GRT), DePIN(ICP, FIL, AR, HNT, SIA), DEX(UNI, INJ, RUNE, SNX, DYDX, OSMO, CRV, CAKE, GMX), Digital Gold(BTC), Gaming/Metaverse(IMX, BEAM, SAND, GALA, AXS, WEMIX, RON), LO(AVAX, DOT, TIA), L2(MATIC, OP, MNT, ARB, STRK), Lending(MKR, AAVE, COMP), Liquid Staking(LDO, RPL, JTO), Meme(DOGE, SHIB, FLOKI), NFT(APE, BLUR), Payments(XRP, LTC, XLM, XMR, ZEC), RWA(ONDO, CFG), Smart Contract(ETH, BNB, SOL, ADA, TRX, TON, APT, NEAR, HBAR, VET, ALGO, FTM, SUI, FLOW, MINA). The sector return is market-cap weighted average of the constituents' returns.  Exchanges: 24H spot price & volume % changes and dominance ratios are from CoinGecko. Time Zone Analysis is based on data from Binance. Spot volume leaders are based on data from Binance Bybit, Coinbase, Kraken, OKX, KuCoin, HTX, Upbit, Gate.io. Futures data are from Binance OKX, Bybit, KuCoin. Options data are from Deribit. |  |  |  |  |
| TRADFI                                                    | Investing.com<br>Farside Investors | BTC Spot ETF Flows are based on data shown on farside.co.uk at UTC 03:00. Due to varying data reporting schedules among ETF sponsors, the figures may not encompass data from all 10 ETFs.                                                                                                                                                                                                                                                                                                                                                                                                                                                                                                                                                                                                                                                                                                                                                                                                                                                                                                                                                                                                                                                                                                                                                                  |  |  |  |  |
| STABLECOIN<br>ONCHAIN MOVES                               | DefiLlama                          | Stablecoin Supply is a proxy for fiat on/off ramp from TradFi into crypto.  USDT Prem/Disc reflects the USDT supply/demand imbalance, approximating the market's risk aversion towards USDT specifically, and/or the crypto market more broadly. The data is from Coinbase.  TVL/ Crypto MC Ratio = Total Value Locked / Crypto Market Cap. The ratio neutralizes the TVL changes caused by asset price fluctuations.                                                                                                                                                                                                                                                                                                                                                                                                                                                                                                                                                                                                                                                                                                                                                                                                                                                                                                                                       |  |  |  |  |
| EVENTS<br>CALENDAR                                        | CoinMarketCap<br>Layer GG          | <b>Events Calendar</b> provides a summary of major events happening throughout the month.                                                                                                                                                                                                                                                                                                                                                                                                                                                                                                                                                                                                                                                                                                                                                                                                                                                                                                                                                                                                                                                                                                                                                                                                                                                                   |  |  |  |  |