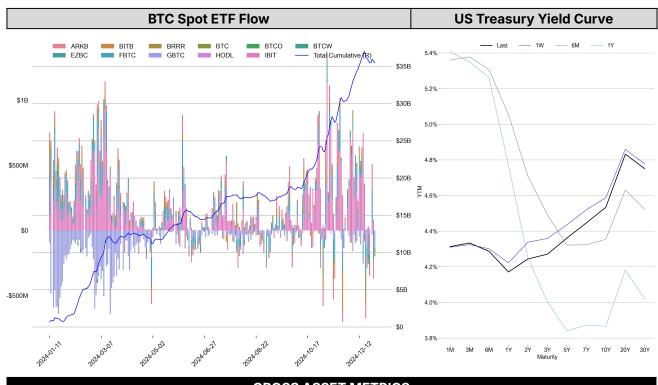

| DATA EXPLAINER                                            |                                    |                                                                                                                                                                                                                                                                                                                                                                                                                                                                                                                                                                                                                                                                                                                                                                                                                                                                                                                                                                                                                                                                                                                                                                                                                                                                                                                                                             |  |  |  |  |
|-----------------------------------------------------------|------------------------------------|-------------------------------------------------------------------------------------------------------------------------------------------------------------------------------------------------------------------------------------------------------------------------------------------------------------------------------------------------------------------------------------------------------------------------------------------------------------------------------------------------------------------------------------------------------------------------------------------------------------------------------------------------------------------------------------------------------------------------------------------------------------------------------------------------------------------------------------------------------------------------------------------------------------------------------------------------------------------------------------------------------------------------------------------------------------------------------------------------------------------------------------------------------------------------------------------------------------------------------------------------------------------------------------------------------------------------------------------------------------|--|--|--|--|
| Headers                                                   | Source                             | Note                                                                                                                                                                                                                                                                                                                                                                                                                                                                                                                                                                                                                                                                                                                                                                                                                                                                                                                                                                                                                                                                                                                                                                                                                                                                                                                                                        |  |  |  |  |
| PRICE ACTIONS TRADING VOLUME ORDER BOOK DEPTH DERIVATIVES | Presto Labs                        | Time Zone Analysis separates out the asset's price action according to the business hours in Asia, Europe and US region. This is to identify which geography is responsible for price actions of the last 24hrs. The cut-offs are, - Asia: UTC 22:00 -1 to UTC 6:00 - Europe: UTC 6:00 to 14:00 - US: UTC 14:00 to 22:00  Sector constituents are, AI(FET, AGIX, OCEAN), BTC Eco(BCH, BSV, ICP, STX, ORDI), CEX(BNB, CRO, OKB, KCS, BGB), Data(LINK, GRT), DePIN(ICP, FIL, AR, HNT, SIA), DEX(UNI, INJ, RUNE, SNX, DYDX, OSMO, CRV, CAKE, GMX), Digital Gold(BTC), Gaming/Metaverse(IMX, BEAM, SAND, GALA, AXS, WEMIX, RON), LO(AVAX, DOT, TIA), L2(MATIC, OP, MNT, ARB, STRK), Lending(MKR, AAVE, COMP), Liquid Staking(LDO, RPL, JTO), Meme(DOGE, SHIB, FLOKI), NFT(APE, BLUR), Payments(XRP, LTC, XLM, XMR, ZEC), RWA(ONDO, CFG), Smart Contract(ETH, BNB, SOL, ADA, TRX, TON, APT, NEAR, HBAR, VET, ALGO, FTM, SUI, FLOW, MINA). The sector return is market-cap weighted average of the constituents' returns.  Exchanges: 24H spot price & volume % changes and dominance ratios are from CoinGecko. Time Zone Analysis is based on data from Binance. Spot volume leaders are based on data from Binance Bybit, Coinbase, Kraken, OKX, KuCoin, HTX, Upbit, Gate.io. Futures data are from Binance OKX, Bybit, KuCoin. Options data are from Deribit. |  |  |  |  |
| TRADFI                                                    | Investing.com<br>Farside Investors | BTC Spot ETF Flows are based on data shown on farside.co.uk at UTC 03:00. Due to varying data reporting schedules among ETF sponsors, the figures may not encompass data from all 10 ETFs.                                                                                                                                                                                                                                                                                                                                                                                                                                                                                                                                                                                                                                                                                                                                                                                                                                                                                                                                                                                                                                                                                                                                                                  |  |  |  |  |
| STABLECOIN<br>ONCHAIN MOVES                               | DefiLlama                          | Stablecoin Supply is a proxy for fiat on/off ramp from TradFi into crypto.  USDT Prem/Disc reflects the USDT supply/demand imbalance, approximating the market's risk aversion towards USDT specifically, and/or the crypto market more broadly. The data is from Coinbase.  TVL/ Crypto MC Ratio = Total Value Locked / Crypto Market Cap. The ratio neutralizes the TVL changes caused by asset price fluctuations.                                                                                                                                                                                                                                                                                                                                                                                                                                                                                                                                                                                                                                                                                                                                                                                                                                                                                                                                       |  |  |  |  |
| EVENTS<br>CALENDAR                                        | CoinMarketCap<br>Layer GG          | <b>Events Calendar</b> provides a summary of major events happening throughout the month.                                                                                                                                                                                                                                                                                                                                                                                                                                                                                                                                                                                                                                                                                                                                                                                                                                                                                                                                                                                                                                                                                                                                                                                                                                                                   |  |  |  |  |