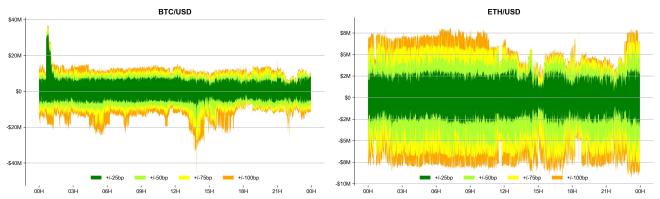

uld drive a bull steepener toward +50bps as 2y yields collapse faster than the long end. Conversely, a reacceleration scenario could see the curve modestly invert again to -15bp as markets price in additional hikes. The baseline case points to gradual steepening as cooling inflation and labour markets prompt measured easing.

Given China's massive CNY 5 trillion fiscal stimulus and the looming supply pressures from Treasury issuance—reminiscent of the 2004-05 "conundrum" period when curve steepening confounded consensus—further curve steepening appears likely. The expected removal of the hiking premium in 2-year rates, coupled with elevated long-end supply, suggests the curve could reach +40~50bps by mid-2025.









## ORDER BOOK DEPTH (within 1% best bid/ask) Coinbase BTC/USD ETH/USD







#### **DERIVATIVES Open Interest / Market Cap BTC ETH** 360bp 700bp 340bp 650bp 320bp 600bp 300bp 550bp 500bp 280bp 2024,72,79 2024-72.03 2024,72,79 2024-72-23 2024,7:23 2024,72.15 **Futures O.I. & Liquidations BTC ETH** \$350M - \$140B \$140M Open Interest (R) - \$130B \$120N \$300N \$15B \$250M \$100M \$120B <sub>\$80M</sub> \$200M \$150M \$13B \$60N \$110B \$100M - \$12B - \$100B \$50M - \$90B 2024,72,70 2024-72-75 **Perps Funding Rate & Rolling Basis BTC** ETH 0.08% Funding Rate 0.03% Basis (R) Funding Rate 0.06% 0.06% 0.03% 0.02% 0.04% 0.03% 0.04% 0.02% 0.02% 0.02% 0.02% 0.01% 0.00% 0.01% 0.01% 0.00% 0.01% 0.01% -0.02% 0.01% 0.00% -0.04% -0.04% 2024,72:30 2024,72:30 **Put Call Ratio Option Volume** - втс - ETH - BTC 1.0 \$150M 0.8 \$100M 0.6







#### **TRADFI**

|      | Stoc