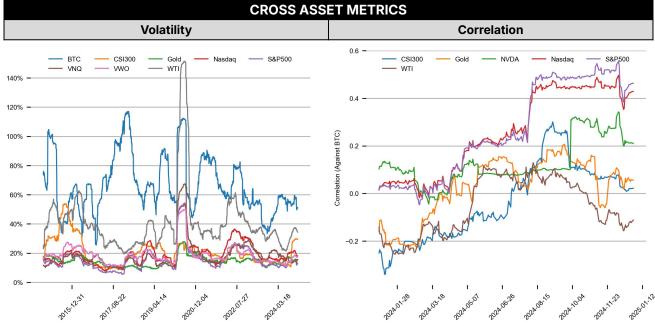

x50 | HSI      | CSI300  | USD/EUR | USD/JPY | USD/CNY | DXY       | WTI   | Gold          | COIN   | MSTR   | MARA   | RIOT   |
| Last | 5906.94 | 19483.59 | 4869.45     | 20041.42 | 3999.05 | 0.9610  | 157.01  | 7.3134  | 108.08    | 70.99 | 2635.39       | 255.56 | 302.96 | 17.27  | 10.50  |
| 1D   | -1.1%   | -1.2%    | -0.6%       | -0.2%    | 0.5%    | 0.2%    | -0.6%   | 0.2%    | 0.1%      | 1.0%  | -0.0%         | -3.8%  | -8.2%  | -6.3%  | -4.5%  |
| 1M   | -2.1%   | 1.4%     | 1.4%        | 3.2%     | 2.1%    | 1.7%    | 4.8%    | 1.0%    | 2.2%      | 4.4%  | -1.7%         | -13.7% | -21.8% | -37.0% | -17.0% |
| 1Y   | 23.8%   | 29.8%    | 7.7%        | 17.6%    | 16.6%   | 6.1%    | 11.3%   | 3.0%    | 6.6%      | -0.9% | 27.2%         | 46.9%  | -52.0% | -26.5% | -32.1% |







| STABLECOIN    |                   |        |           |