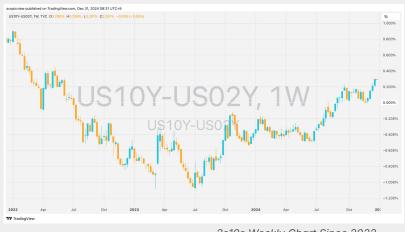

#### 2s10s Curve Continues to Steepen: A Harbinger of Monetary Easing?

The US 2s10s curve—the spread between 10-year and 2-year Treasury yields—remains one of fixed income's most reliable leading indicators, having preceded every US recession since the Volcker era by inverting 12-18 months prior. After reaching an extreme inversion of nearly -108bps in mid-2023, the curve has steadily normalised, steepening to approximately +30bps by year-end 2024—a move that brings back memories of the 1995 curve dynamics ahead of the Fed's insurance cuts.

Looking ahead to 2025, the curve's trajectory hinges primarily on the Fed's policy path. Under a hard landing scenario, aggressive front-loaded cuts could drive a bull steepener toward +50bps as 2y yields collapse faster than the long end. Conversely, a reacceleration scenario could see the curve modestly invert again to -15bp as markets price in additional hikes. The baseline case points to gradual steepening as cooling inflation and labour markets prompt measured easing.

Given China's massive CNY 5 trillion fiscal stimulus and the looming supply pressures from Treasury issuance—reminiscent of the 2004-05 "conundrum" period when curve steepening confounded consensus—further curve steepening appears likely. The expected removal of the hiking premium in 2-year rates, coupled with elevated long-end supply, suggests the curve could reach +40~50bps by mid-2025.