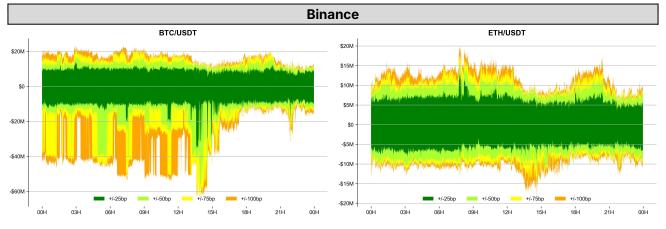

d drive a bull steepener toward +50bps as 2y yields collapse faster than the long end. Conversely, a reacceleration scenario could see the curve modestly invert again to -15bp as markets price in additional hikes. The baseline case points to gradual steepening as cooling inflation and labour markets prompt measured easing.

Given China's massive CNY 5 trillion fiscal stimulus and the looming supply pressures from Treasury issuance—reminiscent of the 2004-05 "conundrum" period when curve steepening confounded consensus—further curve steepening appears likely. The expected removal of the hiking premium in 2-year rates, coupled with elevated long-end supply, suggests the curve could reach +40~50bps by mid-2025.









## ORDER BOOK DEPTH (within 1% best bid/ask) Coinbase BTC/USD ETH/USD







#### **DERIVATIVES Open Interest / Market Cap BTC ETH** 360bp 700bp 340bp 650bp 320bp 600bp 300bp 550bp 500bp 280bp 2024,72,79 2024-72.03 2024,72,79 2024-72-23 2024,7:23 2024,72.15 **Futures O.I. & Liquidations BTC ETH** \$350M - \$140B \$140M Open Interest (R) - \$130B \$120N \$300N \$15B \$250M \$100M \$120B <sub>\$80M</sub> \$200M \$150M \$13B \$60N \$110B \$100M - \$12B - \$100B \$50M - \$90B 2024,72,70 2024-72-75 **Perps Funding Rate & Rolling Basis BTC** ETH 0.08% Funding Rate 0.03% Basis (R) Funding Rate 0.06% 0.06% 0.03% 0.02% 0.04% 0.03% 0.04% 0.02% 0.02% 0.02% 0.02% 0.01% 0.00% 0.01% 0.01% 0.00% 0.01% 0.01% -0.02% 0.01% 0.00% -0.04% -0.04% 2024,72:30 2024,72:30 **Put Call Ratio Option Volume** - втс - ETH - BTC 1.0 \$150M 0.8 \$100M 0.6







#### **TRADFI**

|      | Stocks