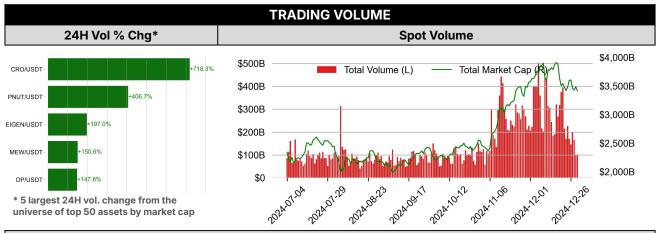

| DATA EXPLAINER                                            |                                    |                                                                                                                                                                                                                                                                                                                                                                                                                                                                                                                                                                                                                                                                                                                                                                                                                                                                                                                                                                                                                                                                                                                                                                                                                                                                                                                                                             |  |  |  |  |
|-----------------------------------------------------------|------------------------------------|-------------------------------------------------------------------------------------------------------------------------------------------------------------------------------------------------------------------------------------------------------------------------------------------------------------------------------------------------------------------------------------------------------------------------------------------------------------------------------------------------------------------------------------------------------------------------------------------------------------------------------------------------------------------------------------------------------------------------------------------------------------------------------------------------------------------------------------------------------------------------------------------------------------------------------------------------------------------------------------------------------------------------------------------------------------------------------------------------------------------------------------------------------------------------------------------------------------------------------------------------------------------------------------------------------------------------------------------------------------|--|--|--|--|
| Headers                                                   | Source                             | Note                                                                                                                                                                                                                                                                                                                                                                                                                                                                                                                                                                                                                                                                                                                                                                                                                                                                                                                                                                                                                                                                                                                                                                                                                                                                                                                                                        |  |  |  |  |
| PRICE ACTIONS TRADING VOLUME ORDER BOOK DEPTH DERIVATIVES | Presto Labs                        | Time Zone Analysis separates out the asset's price action according to the business hours in Asia, Europe and US region. This is to identify which geography is responsible for price actions of the last 24hrs. The cut-offs are, - Asia: UTC 22:00 -1 to UTC 6:00 - Europe: UTC 6:00 to 14:00 - US: UTC 14:00 to 22:00  Sector constituents are, AI(FET, AGIX, OCEAN), BTC Eco(BCH, BSV, ICP, STX, ORDI), CEX(BNB, CRO, OKB, KCS, BGB), Data(LINK, GRT), DePIN(ICP, FIL, AR, HNT, SIA), DEX(UNI, INJ, RUNE, SNX, DYDX, OSMO, CRV, CAKE, GMX), Digital Gold(BTC), Gaming/Metaverse(IMX, BEAM, SAND, GALA, AXS, WEMIX, RON), LO(AVAX, DOT, TIA), L2(MATIC, OP, MNT, ARB, STRK), Lending(MKR, AAVE, COMP), Liquid Staking(LDO, RPL, JTO), Meme(DOGE, SHIB, FLOKI), NFT(APE, BLUR), Payments(XRP, LTC, XLM, XMR, ZEC), RWA(ONDO, CFG), Smart Contract(ETH, BNB, SOL, ADA, TRX, TON, APT, NEAR, HBAR, VET, ALGO, FTM, SUI, FLOW, MINA). The sector return is market-cap weighted average of the constituents' returns.  Exchanges: 24H spot price & volume % changes and dominance ratios are from CoinGecko. Time Zone Analysis is based on data from Binance. Spot volume leaders are based on data from Binance Bybit, Coinbase, Kraken, OKX, KuCoin, HTX, Upbit, Gate.io. Futures data are from Binance OKX, Bybit, KuCoin. Options data are from Deribit. |  |  |  |  |
| TRADFI                                                    | Investing.com<br>Farside Investors | BTC Spot ETF Flows are based on data shown on farside.co.uk at UTC 03:00. Due to varying data reporting schedules among ETF sponsors, the figures may not encompass data from all 10 ETFs.                                                                                                                                                                                                                                                                                                                                                                                                                                                                                                                                                                                                                                                                                                                                                                                                                                                                                                                                                                                                                                                                                                                                                                  |  |  |  |  |
| STABLECOIN<br>ONCHAIN MOVES                               | DefiLlama                          | Stablecoin Supply is a proxy for fiat on/off ramp from TradFi into crypto.  USDT Prem/Disc reflects the USDT supply/demand imbalance, approximating the market's risk aversion towards USDT specifically, and/or the crypto market more broadly. The data is from Coinbase.  TVL/ Crypto MC Ratio = Total Value Locked / Crypto Market Cap. The ratio neutralizes the TVL changes caused by asset price fluctuations.                                                                                                                                                                                                                                                                                                                                                                                                                                                                                                                                                                                                                                                                                                                                                                                                                                                                                                                                       |  |  |  |  |
| EVENTS<br>CALENDAR                                        | CoinMarketCap<br>Layer GG          | <b>Events Calendar</b> provides a summary of major events happening throughout the month.                                                                                                                                                                                                                                                                                                                                                                                                                                                                                                                                                                                                                                                                                                                                                                                                                                                                                                                                                                                                                                                                                                                                                                                                                                                                   |  |  |  |  |