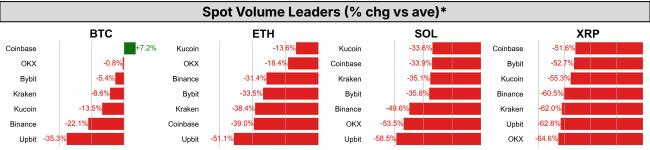

| DATA EXPLAINER                                            |                                    |                                                                                                                                                                                                                                                                                                                                                                                                                                                                                                                                                                                                                                                                                                                                                                                                                                                                                                                                                                                                                                                                                                                                                                                                                                                                                                                                                             |  |  |  |  |
|-----------------------------------------------------------|------------------------------------|-------------------------------------------------------------------------------------------------------------------------------------------------------------------------------------------------------------------------------------------------------------------------------------------------------------------------------------------------------------------------------------------------------------------------------------------------------------------------------------------------------------------------------------------------------------------------------------------------------------------------------------------------------------------------------------------------------------------------------------------------------------------------------------------------------------------------------------------------------------------------------------------------------------------------------------------------------------------------------------------------------------------------------------------------------------------------------------------------------------------------------------------------------------------------------------------------------------------------------------------------------------------------------------------------------------------------------------------------------------|--|--|--|--|
| Headers                                                   | Source                             | Note                                                                                                                                                                                                                                                                                                                                                                                                                                                                                                                                                                                                                                                                                                                                                                                                                                                                                                                                                                                                                                                                                                                                                                                                                                                                                                                                                        |  |  |  |  |
| PRICE ACTIONS TRADING VOLUME ORDER BOOK DEPTH DERIVATIVES | Presto Labs                        | Time Zone Analysis separates out the asset's price action according to the business hours in Asia, Europe and US region. This is to identify which geography is responsible for price actions of the last 24hrs. The cut-offs are, - Asia: UTC 22:00 -1 to UTC 6:00 - Europe: UTC 6:00 to 14:00 - US: UTC 14:00 to 22:00  Sector constituents are, AI(FET, AGIX, OCEAN), BTC Eco(BCH, BSV, ICP, STX, ORDI), CEX(BNB, CRO, OKB, KCS, BGB), Data(LINK, GRT), DePIN(ICP, FIL, AR, HNT, SIA), DEX(UNI, INJ, RUNE, SNX, DYDX, OSMO, CRV, CAKE, GMX), Digital Gold(BTC), Gaming/Metaverse(IMX, BEAM, SAND, GALA, AXS, WEMIX, RON), LO(AVAX, DOT, TIA), L2(MATIC, OP, MNT, ARB, STRK), Lending(MKR, AAVE, COMP), Liquid Staking(LDO, RPL, JTO), Meme(DOGE, SHIB, FLOKI), NFT(APE, BLUR), Payments(XRP, LTC, XLM, XMR, ZEC), RWA(ONDO, CFG), Smart Contract(ETH, BNB, SOL, ADA, TRX, TON, APT, NEAR, HBAR, VET, ALGO, FTM, SUI, FLOW, MINA). The sector return is market-cap weighted average of the constituents' returns.  Exchanges: 24H spot price & volume % changes and dominance ratios are from CoinGecko. Time Zone Analysis is based on data from Binance. Spot volume leaders are based on data from Binance Bybit, Coinbase, Kraken, OKX, KuCoin, HTX, Upbit, Gate.io. Futures data are from Binance OKX, Bybit, KuCoin. Options data are from Deribit. |  |  |  |  |
| TRADFI                                                    | Investing.com<br>Farside Investors | BTC Spot ETF Flows are based on data shown on farside.co.uk at UTC 03:00. Due to varying data reporting schedules among ETF sponsors, the figures may not encompass data from all 10 ETFs.                                                                                                                                                                                                                                                                                                                                                                                                                                                                                                                                                                                                                                                                                                                                                                                                                                                                                                                                                                                                                                                                                                                                                                  |  |  |  |  |
| STABLECOIN<br>ONCHAIN MOVES                               | DefiLlama                          | Stablecoin Supply is a proxy for fiat on/off ramp from TradFi into crypto.  USDT Prem/Disc reflects the USDT supply/demand imbalance, approximating the market's risk aversion towards USDT specifically, and/or the crypto market more broadly. The data is from Coinbase.  TVL/ Crypto MC Ratio = Total Value Locked / Crypto Market Cap. The ratio neutralizes the TVL changes caused by asset price fluctuations.                                                                                                                                                                                                                                                                                                                                                                                                                                                                                                                                                                                                                                                                                                                                                                                                                                                                                                                                       |  |  |  |  |
| EVENTS<br>CALENDAR                                        | CoinMarketCap<br>Layer GG          | <b>Events Calendar</b> provides a summary of major events happening throughout the month.                                                                                                                                                                                                                                                                                                                                                                                                                                                                                                                                                                                                                                                                                                                                                                                                                                                                                                                                                                                                                                                                                                                                                                                                                                                                   |  |  |  |  |