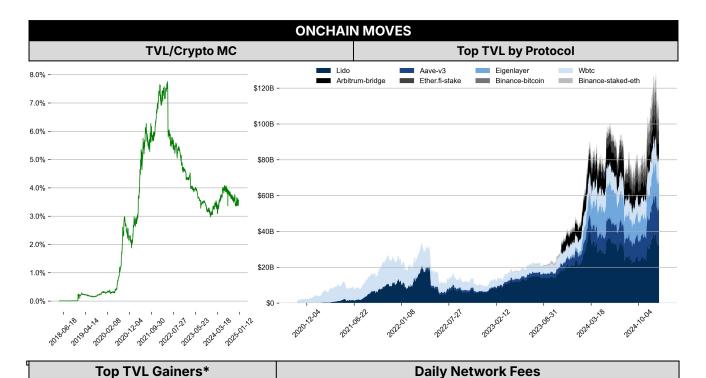

# \$80M — Avalanche Bitcoin Ethereum Solana \$70M — \$60M — \$50M — \$50M — \$30M — \$30M — \$10M — \$10M — \$10M — \$20M — \$20

<sup>\* 5</sup> largest 7 day TVL change in % terms from the universe of minimum \$100m TVL protocols, according to DefiLlama.

| DATA EXPLAINER                                            |                                    |                                                                                                                                                                                                                                                                                                                                                                                                                                                                                                                                                                                                                                                                                                                                                                                                                                                                                                                                                                                                                                                                                                                                                                                                                                                                                                                                                             |  |  |  |  |
|-----------------------------------------------------------|------------------------------------|-------------------------------------------------------------------------------------------------------------------------------------------------------------------------------------------------------------------------------------------------------------------------------------------------------------------------------------------------------------------------------------------------------------------------------------------------------------------------------------------------------------------------------------------------------------------------------------------------------------------------------------------------------------------------------------------------------------------------------------------------------------------------------------------------------------------------------------------------------------------------------------------------------------------------------------------------------------------------------------------------------------------------------------------------------------------------------------------------------------------------------------------------------------------------------------------------------------------------------------------------------------------------------------------------------------------------------------------------------------|--|--|--|--|
| Headers                                                   | Source                             | Note                                                                                                                                                                                                                                                                                                                                                                                                                                                                                                                                                                                                                                                                                                                                                                                                                                                                                                                                                                                                                                                                                                                                                                                                                                                                                                                                                        |  |  |  |  |
| PRICE ACTIONS TRADING VOLUME ORDER BOOK DEPTH DERIVATIVES | Presto Labs                        | Time Zone Analysis separates out the asset's price action according to the business hours in Asia, Europe and US region. This is to identify which geography is responsible for price actions of the last 24hrs. The cut-offs are, - Asia: UTC 22:00 -1 to UTC 6:00 - Europe: UTC 6:00 to 14:00 - US: UTC 14:00 to 22:00  Sector constituents are, AI(FET, AGIX, OCEAN), BTC Eco(BCH, BSV, ICP, STX, ORDI), CEX(BNB, CRO, OKB, KCS, BGB), Data(LINK, GRT), DePIN(ICP, FIL, AR, HNT, SIA), DEX(UNI, INJ, RUNE, SNX, DYDX, OSMO, CRV, CAKE, GMX), Digital Gold(BTC), Gaming/Metaverse(IMX, BEAM, SAND, GALA, AXS, WEMIX, RON), LO(AVAX, DOT, TIA), L2(MATIC, OP, MNT, ARB, STRK), Lending(MKR, AAVE, COMP), Liquid Staking(LDO, RPL, JTO), Meme(DOGE, SHIB, FLOKI), NFT(APE, BLUR), Payments(XRP, LTC, XLM, XMR, ZEC), RWA(ONDO, CFG), Smart Contract(ETH, BNB, SOL, ADA, TRX, TON, APT, NEAR, HBAR, VET, ALGO, FTM, SUI, FLOW, MINA). The sector return is market-cap weighted average of the constituents' returns.  Exchanges: 24H spot price & volume % changes and dominance ratios are from CoinGecko. Time Zone Analysis is based on data from Binance. Spot volume leaders are based on data from Binance Bybit, Coinbase, Kraken, OKX, KuCoin, HTX, Upbit, Gate.io. Futures data are from Binance OKX, Bybit, KuCoin. Options data are from Deribit. |  |  |  |  |
| TRADFI                                                    | Investing.com<br>Farside Investors | BTC Spot ETF Flows are based on data shown on farside.co.uk at UTC 03:00. Due to varying data reporting schedules among ETF sponsors, the figures may not encompass data from all 10 ETFs.                                                                                                                                                                                                                                                                                                                                                                                                                                                                                                                                                                                                                                                                                                                                                                                                                                                                                                                                                                                                                                                                                                                                                                  |  |  |  |  |
| STABLECOIN<br>ONCHAIN MOVES                               | DefiLlama                          | Stablecoin Supply is a proxy for fiat on/off ramp from TradFi into crypto.  USDT Prem/Disc reflects the USDT supply/demand imbalance, approximating the market's risk aversion towards USDT specifically, and/or the crypto market more broadly. The data is from Coinbase.  TVL/ Crypto MC Ratio = Total Value Locked / Crypto Market Cap. The ratio neutralizes the TVL changes caused by asset price fluctuations.                                                                                                                                                                                                                                                                                                                                                                                                                                                                                                                                                                                                                                                                                                                                                                                                                                                                                                                                       |  |  |  |  |
| EVENTS<br>CALENDAR                                        | CoinMarketCap<br>Layer GG          | <b>Events Calendar</b> provides a summary of major events happening throughout the month.                                                                                                                                                                                                                                                                                                                                                                                                                                                                                                                                                                                                                                                                                                                                                                                                                                                                                                                                                                                                                                                                                                                                                                                                                                                                   |  |  |  |  |