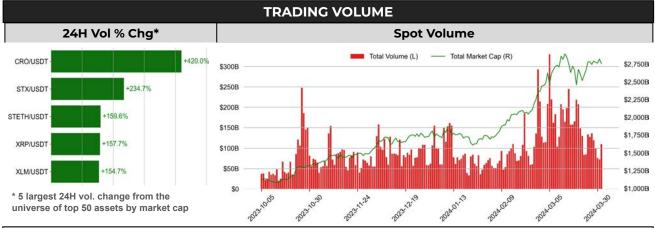

|                                                                       |                                    | DATA EXPLAINER                                                                                                                                                                                                                                                                                                                                                                                                                                                                                                                                                                                                                                                                                                                                                                                                                                                                                                                                                                                                                                                                                                                                                                                                                                                                                                                                            |
|-----------------------------------------------------------------------|------------------------------------|-----------------------------------------------------------------------------------------------------------------------------------------------------------------------------------------------------------------------------------------------------------------------------------------------------------------------------------------------------------------------------------------------------------------------------------------------------------------------------------------------------------------------------------------------------------------------------------------------------------------------------------------------------------------------------------------------------------------------------------------------------------------------------------------------------------------------------------------------------------------------------------------------------------------------------------------------------------------------------------------------------------------------------------------------------------------------------------------------------------------------------------------------------------------------------------------------------------------------------------------------------------------------------------------------------------------------------------------------------------|
| Headers                                                               | Source                             | Note                                                                                                                                                                                                                                                                                                                                                                                                                                                                                                                                                                                                                                                                                                                                                                                                                                                                                                                                                                                                                                                                                                                                                                                                                                                                                                                                                      |
| PRICE ACTIONS<br>TRADING VOLUME<br>ORDER BOOK<br>DEPTH<br>DERIVATIVES | Presto Labs                        | Time Zone Analysis separates out the asset's price action according to the business hours in Asia, Europe and US region. This is to identify which geography is responsible for price actions of the last 24hrs. The cut-offs are, - Asia: UTC 22:00 -1 to UTC 6:00 - Europe: UTC 6:00 to 14:00 - US: UTC 14:00 to 22:00 Sector constituents are, Al(FET, AGIX, OCEAN), BTC Eco(BCH, BSV, ICP, STX, ORDI), CEX(BNB, CRO, OKB, KCS, BGB), Data(LINK, GRT), DePIN(ICP, FIL, AR, HNT, SIA), DEX(UNI, INJ, RUNE, SNX, DYDX, OSMO, CRV, CAKE, GMX), Digital Gold(BTC), Gaming/Metaverse(IMX, BEAM, SAND, GALA, AXS, WEMIX, RON), L0(AVAX, DOT, TIA), L2(MATIC, OP, MNT, ARB, STRK), Lending(MKR, AAVE, COMP), Liquid Staking(LDO, RPL, JTO), Meme(DOGE, SHIB, FLOKI), NFT(APE, BLUR), Payments(XRP, LTC, XLM, XMR, ZEC), RWA(ONDO, CFG), Smart Contract(ETH, BNB, SOL, ADA, TRX, TON, APT, NEAR, HBAR, VET, ALGO, FTM, SUI, FLOW, MINA). The sector return is market-cap weighted average of the constituents' returns. Exchanges: 24H spot price & volume % changes and dominance ratios are from CoinGecko. Time Zone Analysis is based on data from Binance. Spot volume leaders are based on data from Binance Bybit, Coinbase, Kraken, OKX, KuCoin, HTX, Upbit, Gate.io. Futures data are from Binance OKX, Bybit, KuCoin. Options data are from Deribit. |
| TRADFI                                                                | Investing.com<br>Farside Investors | BTC Spot ETF Flows are based on data shown on farside.co.uk at UTC 03:00. Due to varying data reporting schedules among ETF sponsors, the figures may not encompass data from all 10 ETFs.                                                                                                                                                                                                                                                                                                                                                                                                                                                                                                                                                                                                                                                                                                                                                                                                                                                                                                                                                                                                                                                                                                                                                                |
| STABLECOIN<br>ONCHAIN MOVES                                           | DefiLlama                          | Stablecoin Supply is a proxy for fiat on/off ramp from TradFi into crypto. USDT Prem/Disc reflects the USDT supply/demand imbalance, approximating the market's risk aversion towards USDT specifically, and/or the crypto market more broadly. The data is from Coinbase.  TVL/ Crypto MC Ratio = Total Value Locked / Crypto Market Cap. The ratio neutralizes the TVL changes caused by asset price fluctuations.                                                                                                                                                                                                                                                                                                                                                                                                                                                                                                                                                                                                                                                                                                                                                                                                                                                                                                                                      |
| EVENTS CALENDAR                                                       | The Tie<br>LayerGG                 | Token Unlocks shows those whose unlock amount is greater than 6% of the average trading volume from the universe of top 200 crypto assets by market cap.  Other Events show summary of other major events over the next 30 days.                                                                                                                                                                                                                                                                                                                                                                                                                                                                                                                                                                                                                                                                                                                                                                                                                                                                                                                                                                                                                                                                                                                          |