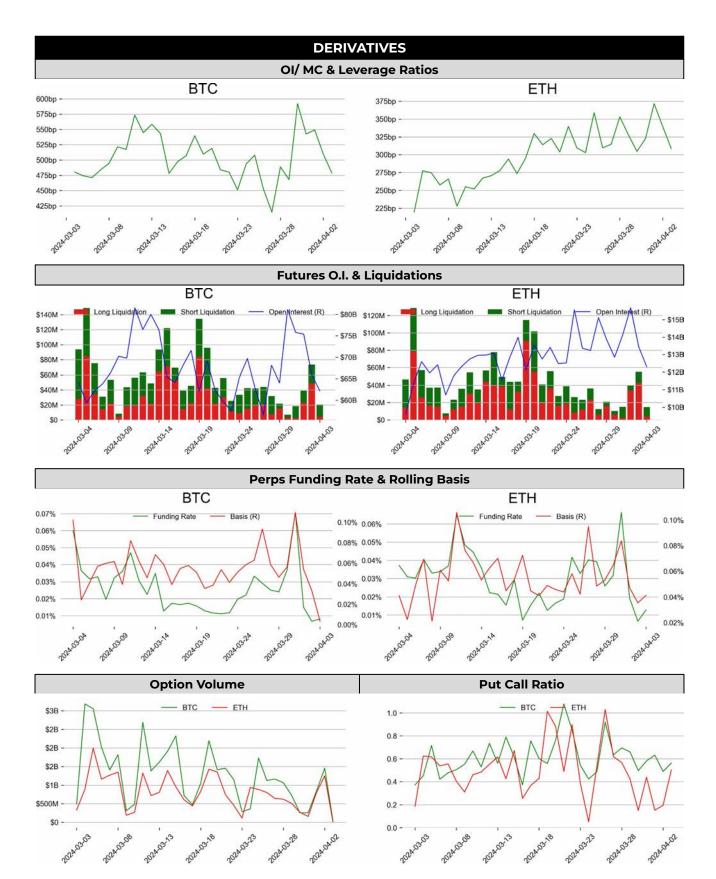

|                                                                       |                                    | DATA EXPLAINER                                                                                                                                                                                                                                                                                                                                                                                                                                                                                                                                                                                                                                                                                                                                                                                                                                                                                                                                                                                                                                                                                                                                                                                                                                                                                                                                            |
|-----------------------------------------------------------------------|------------------------------------|-----------------------------------------------------------------------------------------------------------------------------------------------------------------------------------------------------------------------------------------------------------------------------------------------------------------------------------------------------------------------------------------------------------------------------------------------------------------------------------------------------------------------------------------------------------------------------------------------------------------------------------------------------------------------------------------------------------------------------------------------------------------------------------------------------------------------------------------------------------------------------------------------------------------------------------------------------------------------------------------------------------------------------------------------------------------------------------------------------------------------------------------------------------------------------------------------------------------------------------------------------------------------------------------------------------------------------------------------------------|
| Headers                                                               | Source                             | Note                                                                                                                                                                                                                                                                                                                                                                                                                                                                                                                                                                                                                                                                                                                                                                                                                                                                                                                                                                                                                                                                                                                                                                                                                                                                                                                                                      |
| PRICE ACTIONS<br>TRADING VOLUME<br>ORDER BOOK<br>DEPTH<br>DERIVATIVES | Presto Labs                        | Time Zone Analysis separates out the asset's price action according to the business hours in Asia, Europe and US region. This is to identify which geography is responsible for price actions of the last 24hrs. The cut-offs are, - Asia: UTC 22:00 -1 to UTC 6:00 - Europe: UTC 6:00 to 14:00 - US: UTC 14:00 to 22:00 Sector constituents are, Al(FET, AGIX, OCEAN), BTC Eco(BCH, BSV, ICP, STX, ORDI), CEX(BNB, CRO, OKB, KCS, BGB), Data(LINK, GRT), DePIN(ICP, FIL, AR, HNT, SIA), DEX(UNI, INJ, RUNE, SNX, DYDX, OSMO, CRV, CAKE, GMX), Digital Gold(BTC), Gaming/Metaverse(IMX, BEAM, SAND, GALA, AXS, WEMIX, RON), L0(AVAX, DOT, TIA), L2(MATIC, OP, MNT, ARB, STRK), Lending(MKR, AAVE, COMP), Liquid Staking(LDO, RPL, JTO), Meme(DOGE, SHIB, FLOKI), NFT(APE, BLUR), Payments(XRP, LTC, XLM, XMR, ZEC), RWA(ONDO, CFG), Smart Contract(ETH, BNB, SOL, ADA, TRX, TON, APT, NEAR, HBAR, VET, ALGO, FTM, SUI, FLOW, MINA). The sector return is market-cap weighted average of the constituents' returns. Exchanges: 24H spot price & volume % changes and dominance ratios are from CoinGecko. Time Zone Analysis is based on data from Binance. Spot volume leaders are based on data from Binance Bybit, Coinbase, Kraken, OKX, KuCoin, HTX, Upbit, Gate.io. Futures data are from Binance OKX, Bybit, KuCoin. Options data are from Deribit. |
| TRADFI                                                                | Investing.com<br>Farside Investors | BTC Spot ETF Flows are based on data shown on farside.co.uk at UTC 03:00. Due to varying data reporting schedules among ETF sponsors, the figures may not encompass data from all 10 ETFs.                                                                                                                                                                                                                                                                                                                                                                                                                                                                                                                                                                                                                                                                                                                                                                                                                                                                                                                                                                                                                                                                                                                                                                |
| STABLECOIN<br>ONCHAIN MOVES                                           | DefiLlama                          | Stablecoin Supply is a proxy for fiat on/off ramp from TradFi into crypto. USDT Prem/Disc reflects the USDT supply/demand imbalance, approximating the market's risk aversion towards USDT specifically, and/or the crypto market more broadly. The data is from Coinbase.  TVL/ Crypto MC Ratio = Total Value Locked / Crypto Market Cap. The ratio neutralizes the TVL changes caused by asset price fluctuations.                                                                                                                                                                                                                                                                                                                                                                                                                                                                                                                                                                                                                                                                                                                                                                                                                                                                                                                                      |
| EVENTS CALENDAR                                                       | The Tie<br>LayerGG                 | Token Unlocks shows those whose unlock amount is greater than 6% of the average trading volume from the universe of top 200 crypto assets by market cap.  Other Events show summary of other major events over the next 30 days.                                                                                                                                                                                                                                                                                                                                                                                                                                                                                                                                                                                                                                                                                                                                                                                                                                                                                                                                                                                                                                                                                                                          |