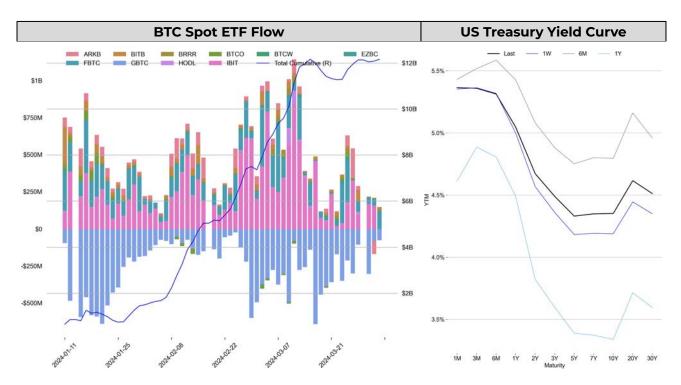

## Who's Driving Gold's ATH?

We've all seen the narrative that BTC ETF demand (in part) comes from those allocating away from their gold ETF holdings, as the recent gold ETF outflow data shows. How do we then explain the recent gold price rally? The reality is that gold ETFs accounts for only a small percentage of overall gold demand (smaller than 2% of total gold reserves), and hence other sources of demand can easily overwhelm the ETF outflow. While the up-to-date gold demand data is hard to come by, one can infer from the World Gold Council that the central banks is probably a key demand driver of late, esp. those in <u>Turkey</u>, <u>China</u>, and <u>India</u>. Geographically, Chinese demand is important as they have historically accounted for 30% of jewelry fabrication demand, which accounts for a half of total gold demand. Also, note London and Chicago(COMEX) may lead price discovery but Shanghai is currently the home to the largest physically-settled gold market.

Central banks have now bought gold for eight consecutive months\*

\*Data to 31 January 2024 where available.

Source: World Economic Council

\* Ranked by the % difference between the 24H volume vs. the 30-day average