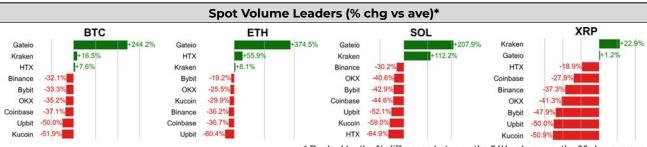

Central banks have now bought gold for eight consecutive months\*

\*Data to 31 January 2024 where available.

Source: World Economic Council

\* Ranked by the % difference between the 24H volume vs. the 30-day average