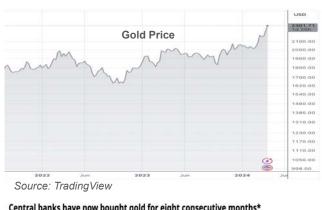

## Who's Driving Gold's ATH?

We've all seen the narrative that BTC ETF demand (in part) comes from those allocating away from their gold ETF holdings, as the recent gold ETF outflow data shows. How do we then explain the recent gold price rally? The reality is that gold ETFs accounts for only a small percentage of overall gold demand (smaller than 2% of total gold reserves), and hence other sources of demand can easily overwhelm the ETF outflow. While the up-to-date gold demand data is hard to come by, one can infer from the World Gold Council that the central banks is probably a key demand driver of late, esp. those in <u>Turkey</u>, <u>China</u>, and <u>India</u>. Geographically, Chinese demand is important as they have historically accounted for 30% of jewelry fabrication demand, which accounts for a half of total gold demand. Also, note London and Chicago(COMEX) may lead price discovery but Shanghai is currently the home to the largest physically-settled gold market.