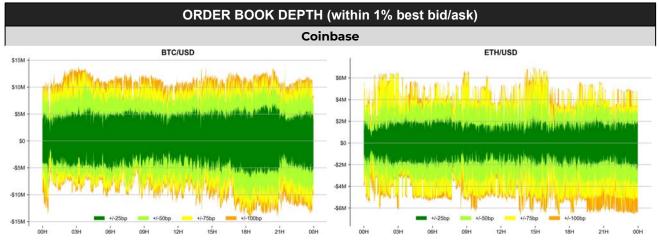

|                                                                       |                                    | DATA EXPLAINER                                                                                                                                                                                                                                                                                                                                                                                                                                                                                                                                                                                                                                                                                                                                                                                                                                                                                                                                                                                                                                                                                                                                                                                                                                                                                                                                            |
|-----------------------------------------------------------------------|------------------------------------|-----------------------------------------------------------------------------------------------------------------------------------------------------------------------------------------------------------------------------------------------------------------------------------------------------------------------------------------------------------------------------------------------------------------------------------------------------------------------------------------------------------------------------------------------------------------------------------------------------------------------------------------------------------------------------------------------------------------------------------------------------------------------------------------------------------------------------------------------------------------------------------------------------------------------------------------------------------------------------------------------------------------------------------------------------------------------------------------------------------------------------------------------------------------------------------------------------------------------------------------------------------------------------------------------------------------------------------------------------------|
| Headers                                                               | Source                             | Note                                                                                                                                                                                                                                                                                                                                                                                                                                                                                                                                                                                                                                                                                                                                                                                                                                                                                                                                                                                                                                                                                                                                                                                                                                                                                                                                                      |
| PRICE ACTIONS<br>TRADING VOLUME<br>ORDER BOOK<br>DEPTH<br>DERIVATIVES | Presto Labs                        | Time Zone Analysis separates out the asset's price action according to the business hours in Asia, Europe and US region. This is to identify which geography is responsible for price actions of the last 24hrs. The cut-offs are, - Asia: UTC 22:00 -1 to UTC 6:00 - Europe: UTC 6:00 to 14:00 - US: UTC 14:00 to 22:00 Sector constituents are, Al(FET, AGIX, OCEAN), BTC Eco(BCH, BSV, ICP, STX, ORDI), CEX(BNB, CRO, OKB, KCS, BGB), Data(LINK, GRT), DePIN(ICP, FIL, AR, HNT, SIA), DEX(UNI, INJ, RUNE, SNX, DYDX, OSMO, CRV, CAKE, GMX), Digital Gold(BTC), Gaming/Metaverse(IMX, BEAM, SAND, GALA, AXS, WEMIX, RON), L0(AVAX, DOT, TIA), L2(MATIC, OP, MNT, ARB, STRK), Lending(MKR, AAVE, COMP), Liquid Staking(LDO, RPL, JTO), Meme(DOGE, SHIB, FLOKI), NFT(APE, BLUR), Payments(XRP, LTC, XLM, XMR, ZEC), RWA(ONDO, CFG), Smart Contract(ETH, BNB, SOL, ADA, TRX, TON, APT, NEAR, HBAR, VET, ALGO, FTM, SUI, FLOW, MINA). The sector return is market-cap weighted average of the constituents' returns. Exchanges: 24H spot price & volume % changes and dominance ratios are from CoinGecko. Time Zone Analysis is based on data from Binance. Spot volume leaders are based on data from Binance Bybit, Coinbase, Kraken, OKX, KuCoin, HTX, Upbit, Gate.io. Futures data are from Binance OKX, Bybit, KuCoin. Options data are from Deribit. |
| TRADFI                                                                | Investing.com<br>Farside Investors | BTC Spot ETF Flows are based on data shown on farside.co.uk at UTC 03:00. Due to varying data reporting schedules among ETF sponsors, the figures may not encompass data from all 10 ETFs.                                                                                                                                                                                                                                                                                                                                                                                                                                                                                                                                                                                                                                                                                                                                                                                                                                                                                                                                                                                                                                                                                                                                                                |
| STABLECOIN<br>ONCHAIN MOVES                                           | DefiLlama                          | Stablecoin Supply is a proxy for fiat on/off ramp from TradFi into crypto. USDT Prem/Disc reflects the USDT supply/demand imbalance, approximating the market's risk aversion towards USDT specifically, and/or the crypto market more broadly. The data is from Coinbase.  TVL/ Crypto MC Ratio = Total Value Locked / Crypto Market Cap. The ratio neutralizes the TVL changes caused by asset price fluctuations.                                                                                                                                                                                                                                                                                                                                                                                                                                                                                                                                                                                                                                                                                                                                                                                                                                                                                                                                      |
| EVENTS CALENDAR                                                       | The Tie<br>LayerGG                 | Token Unlocks shows those whose unlock amount is greater than 6% of the average trading volume from the universe of top 200 crypto assets by market cap.  Other Events show summary of other major events over the next 30 days.                                                                                                                                                                                                                                                                                                                                                                                                                                                                                                                                                                                                                                                                                                                                                                                                                                                                                                                                                                                                                                                                                                                          |