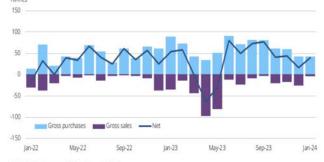

## Who's Driving Gold's ATH?

We've all seen the narrative that BTC ETF demand (in part) comes from those allocating away from their gold ETF holdings, as the recent gold ETF outflow data shows. How do we then explain the recent gold price rally? The reality is that gold ETFs accounts for only a small percentage of overall gold demand (smaller than 2% of total gold reserves), and hence other sources of demand can easily overwhelm the ETF outflow. While the up-to-date gold demand data is hard to come by, one can infer from the World Gold Council that the central banks is probably a key demand driver of late, esp. those in <u>Turkey</u>, <u>China</u>, and <u>India</u>. Geographically, Chinese demand is important as they have historically accounted for 30% of jewelry fabrication demand, which accounts for a half of total gold demand. Also, note London and Chicago(COMEX) may lead price discovery but Shanghai is currently the home to the largest physically-settled gold market.

Central banks have now bought gold for eight consecutive months\*

\*Data to 31 January 2024 where available.

Source: World Economic Council

\* Ranked by the % difference between the 24H volume vs. the 30-day average