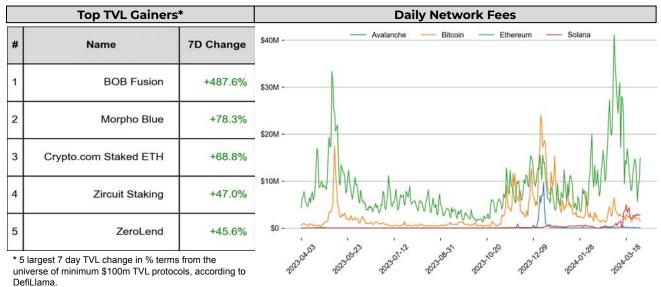

|                                                                       |                                    | DATA EXPLAINER                                                                                                                                                                                                                                                                                                                                                                                                                                                                                                                                                                                                                                                                                                                                                                                                                                                                                                                                                                                                                                                                                                                                                                                                                                                                                                                                            |
|-----------------------------------------------------------------------|------------------------------------|-----------------------------------------------------------------------------------------------------------------------------------------------------------------------------------------------------------------------------------------------------------------------------------------------------------------------------------------------------------------------------------------------------------------------------------------------------------------------------------------------------------------------------------------------------------------------------------------------------------------------------------------------------------------------------------------------------------------------------------------------------------------------------------------------------------------------------------------------------------------------------------------------------------------------------------------------------------------------------------------------------------------------------------------------------------------------------------------------------------------------------------------------------------------------------------------------------------------------------------------------------------------------------------------------------------------------------------------------------------|
| Headers                                                               | Source                             | Note                                                                                                                                                                                                                                                                                                                                                                                                                                                                                                                                                                                                                                                                                                                                                                                                                                                                                                                                                                                                                                                                                                                                                                                                                                                                                                                                                      |
| PRICE ACTIONS<br>TRADING VOLUME<br>ORDER BOOK<br>DEPTH<br>DERIVATIVES | Presto Labs                        | Time Zone Analysis separates out the asset's price action according to the business hours in Asia, Europe and US region. This is to identify which geography is responsible for price actions of the last 24hrs. The cut-offs are, - Asia: UTC 22:00 -1 to UTC 6:00 - Europe: UTC 6:00 to 14:00 - US: UTC 14:00 to 22:00 Sector constituents are, Al(FET, AGIX, OCEAN), BTC Eco(BCH, BSV, ICP, STX, ORDI), CEX(BNB, CRO, OKB, KCS, BGB), Data(LINK, GRT), DePIN(ICP, FIL, AR, HNT, SIA), DEX(UNI, INJ, RUNE, SNX, DYDX, OSMO, CRV, CAKE, GMX), Digital Gold(BTC), Gaming/Metaverse(IMX, BEAM, SAND, GALA, AXS, WEMIX, RON), L0(AVAX, DOT, TIA), L2(MATIC, OP, MNT, ARB, STRK), Lending(MKR, AAVE, COMP), Liquid Staking(LDO, RPL, JTO), Meme(DOGE, SHIB, FLOKI), NFT(APE, BLUR), Payments(XRP, LTC, XLM, XMR, ZEC), RWA(ONDO, CFG), Smart Contract(ETH, BNB, SOL, ADA, TRX, TON, APT, NEAR, HBAR, VET, ALGO, FTM, SUI, FLOW, MINA). The sector return is market-cap weighted average of the constituents' returns. Exchanges: 24H spot price & volume % changes and dominance ratios are from CoinGecko. Time Zone Analysis is based on data from Binance. Spot volume leaders are based on data from Binance Bybit, Coinbase, Kraken, OKX, KuCoin, HTX, Upbit, Gate.io. Futures data are from Binance OKX, Bybit, KuCoin. Options data are from Deribit. |
| TRADFI                                                                | Investing.com<br>Farside Investors | BTC Spot ETF Flows are based on data shown on farside.co.uk at UTC 03:00. Due to varying data reporting schedules among ETF sponsors, the figures may not encompass data from all 10 ETFs.                                                                                                                                                                                                                                                                                                                                                                                                                                                                                                                                                                                                                                                                                                                                                                                                                                                                                                                                                                                                                                                                                                                                                                |
| STABLECOIN<br>ONCHAIN MOVES                                           | DefiLlama                          | Stablecoin Supply is a proxy for fiat on/off ramp from TradFi into crypto. USDT Prem/Disc reflects the USDT supply/demand imbalance, approximating the market's risk aversion towards USDT specifically, and/or the crypto market more broadly. The data is from Coinbase.  TVL/ Crypto MC Ratio = Total Value Locked / Crypto Market Cap. The ratio neutralizes the TVL changes caused by asset price fluctuations.                                                                                                                                                                                                                                                                                                                                                                                                                                                                                                                                                                                                                                                                                                                                                                                                                                                                                                                                      |
| EVENTS CALENDAR                                                       | The Tie<br>LayerGG                 | Token Unlocks shows those whose unlock amount is greater than 6% of the average trading volume from the universe of top 200 crypto assets by market cap.  Other Events show summary of other major events over the next 30 days.                                                                                                                                                                                                                                                                                                                                                                                                                                                                                                                                                                                                                                                                                                                                                                                                                                                                                                                                                                                                                                                                                                                          |