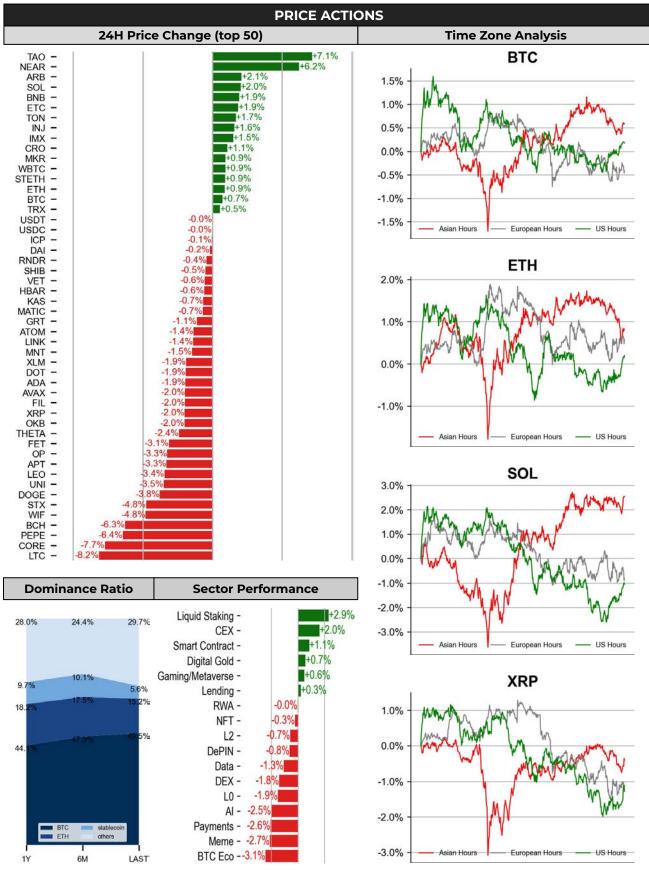

- Markets remained subdued, with no significant macro or crypto headlines. \$BTC is trading around \$66,200, and \$ETH is at approximately \$3,300.
- Regarding ETF flows, there's a notable slowdown in \$GBTC outflows, recording a \$75M outflow on 4/3, the lowest since 2/26 (\*3/12 GBTC outflow was about the same). Attention is now on \$IBIT and \$FBTC to see if there will be a reversal in the ETF flow trend.
- In fundraising news, Galaxy Digital announced it is raising \$100M to fund early-stage companies, and Paradigm is seeking between \$750M-\$850M, which would be the largest crypto fund since 2022.
- In the altcoin sector, \$ENA is trading above \$1 and \$W at \$1.35. The top three gainers were \$TAO, \$NEAR, and \$ARB, while the top three losers were \$LTC, \$CORE, and \$PEPE.

|                                                                       |                                    | DATA EXPLAINER                                                                                                                                                                                                                                                                                                                                                                                                                                                                                                                                                                                                                                                                                                                                                                                                                                                                                                                                                                                                                                                                                                                                                                                                                                                                                                                                            |
|-----------------------------------------------------------------------|------------------------------------|-----------------------------------------------------------------------------------------------------------------------------------------------------------------------------------------------------------------------------------------------------------------------------------------------------------------------------------------------------------------------------------------------------------------------------------------------------------------------------------------------------------------------------------------------------------------------------------------------------------------------------------------------------------------------------------------------------------------------------------------------------------------------------------------------------------------------------------------------------------------------------------------------------------------------------------------------------------------------------------------------------------------------------------------------------------------------------------------------------------------------------------------------------------------------------------------------------------------------------------------------------------------------------------------------------------------------------------------------------------|
| Headers                                                               | Source                             | Note                                                                                                                                                                                                                                                                                                                                                                                                                                                                                                                                                                                                                                                                                                                                                                                                                                                                                                                                                                                                                                                                                                                                                                                                                                                                                                                                                      |
| PRICE ACTIONS<br>TRADING VOLUME<br>ORDER BOOK<br>DEPTH<br>DERIVATIVES | Presto Labs                        | Time Zone Analysis separates out the asset's price action according to the business hours in Asia, Europe and US region. This is to identify which geography is responsible for price actions of the last 24hrs. The cut-offs are, - Asia: UTC 22:00 -1 to UTC 6:00 - Europe: UTC 6:00 to 14:00 - US: UTC 14:00 to 22:00 Sector constituents are, Al(FET, AGIX, OCEAN), BTC Eco(BCH, BSV, ICP, STX, ORDI), CEX(BNB, CRO, OKB, KCS, BGB), Data(LINK, GRT), DePIN(ICP, FIL, AR, HNT, SIA), DEX(UNI, INJ, RUNE, SNX, DYDX, OSMO, CRV, CAKE, GMX), Digital Gold(BTC), Gaming/Metaverse(IMX, BEAM, SAND, GALA, AXS, WEMIX, RON), L0(AVAX, DOT, TIA), L2(MATIC, OP, MNT, ARB, STRK), Lending(MKR, AAVE, COMP), Liquid Staking(LDO, RPL, JTO), Meme(DOGE, SHIB, FLOKI), NFT(APE, BLUR), Payments(XRP, LTC, XLM, XMR, ZEC), RWA(ONDO, CFG), Smart Contract(ETH, BNB, SOL, ADA, TRX, TON, APT, NEAR, HBAR, VET, ALGO, FTM, SUI, FLOW, MINA). The sector return is market-cap weighted average of the constituents' returns. Exchanges: 24H spot price & volume % changes and dominance ratios are from CoinGecko. Time Zone Analysis is based on data from Binance. Spot volume leaders are based on data from Binance Bybit, Coinbase, Kraken, OKX, KuCoin, HTX, Upbit, Gate.io. Futures data are from Binance OKX, Bybit, KuCoin. Options data are from Deribit. |
| TRADFI                                                                | Investing.com<br>Farside Investors | BTC Spot ETF Flows are based on data shown on farside.co.uk at UTC 03:00. Due to varying data reporting schedules among ETF sponsors, the figures may not encompass data from all 10 ETFs.                                                                                                                                                                                                                                                                                                                                                                                                                                                                                                                                                                                                                                                                                                                                                                                                                                                                                                                                                                                                                                                                                                                                                                |
| STABLECOIN<br>ONCHAIN MOVES                                           | DefiLlama                          | Stablecoin Supply is a proxy for fiat on/off ramp from TradFi into crypto. USDT Prem/Disc reflects the USDT supply/demand imbalance, approximating the market's risk aversion towards USDT specifically, and/or the crypto market more broadly. The data is from Coinbase.  TVL/ Crypto MC Ratio = Total Value Locked / Crypto Market Cap. The ratio neutralizes the TVL changes caused by asset price fluctuations.                                                                                                                                                                                                                                                                                                                                                                                                                                                                                                                                                                                                                                                                                                                                                                                                                                                                                                                                      |
| EVENTS CALENDAR                                                       | The Tie<br>LayerGG                 | Token Unlocks shows those whose unlock amount is greater than 6% of the average trading volume from the universe of top 200 crypto assets by market cap.  Other Events show summary of other major events over the next 30 days.                                                                                                                                                                                                                                                                                                                                                                                                                                                                                                                                                                                                                                                                                                                                                                                                                                                                                                                                                                                                                                                                                                                          |