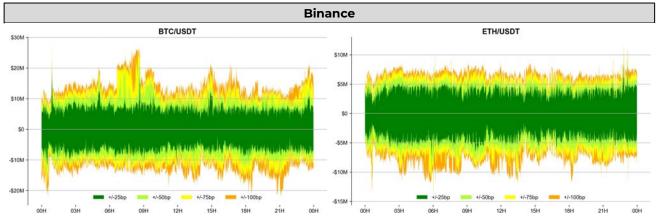

|                                                                       |                                    | DATA EXPLAINER                                                                                                                                                                                                                                                                                                                                                                                                                                                                                                                                                                                                                                                                                                                                                                                                                                                                                                                                                                                                                                                                                                                                                                                                                                                                                                                                            |
|-----------------------------------------------------------------------|------------------------------------|-----------------------------------------------------------------------------------------------------------------------------------------------------------------------------------------------------------------------------------------------------------------------------------------------------------------------------------------------------------------------------------------------------------------------------------------------------------------------------------------------------------------------------------------------------------------------------------------------------------------------------------------------------------------------------------------------------------------------------------------------------------------------------------------------------------------------------------------------------------------------------------------------------------------------------------------------------------------------------------------------------------------------------------------------------------------------------------------------------------------------------------------------------------------------------------------------------------------------------------------------------------------------------------------------------------------------------------------------------------|
| Headers                                                               | Source                             | Note                                                                                                                                                                                                                                                                                                                                                                                                                                                                                                                                                                                                                                                                                                                                                                                                                                                                                                                                                                                                                                                                                                                                                                                                                                                                                                                                                      |
| PRICE ACTIONS<br>TRADING VOLUME<br>ORDER BOOK<br>DEPTH<br>DERIVATIVES | Presto Labs                        | Time Zone Analysis separates out the asset's price action according to the business hours in Asia, Europe and US region. This is to identify which geography is responsible for price actions of the last 24hrs. The cut-offs are, - Asia: UTC 22:00 -1 to UTC 6:00 - Europe: UTC 6:00 to 14:00 - US: UTC 14:00 to 22:00 Sector constituents are, Al(FET, AGIX, OCEAN), BTC Eco(BCH, BSV, ICP, STX, ORDI), CEX(BNB, CRO, OKB, KCS, BGB), Data(LINK, GRT), DePIN(ICP, FIL, AR, HNT, SIA), DEX(UNI, INJ, RUNE, SNX, DYDX, OSMO, CRV, CAKE, GMX), Digital Gold(BTC), Gaming/Metaverse(IMX, BEAM, SAND, GALA, AXS, WEMIX, RON), L0(AVAX, DOT, TIA), L2(MATIC, OP, MNT, ARB, STRK), Lending(MKR, AAVE, COMP), Liquid Staking(LDO, RPL, JTO), Meme(DOGE, SHIB, FLOKI), NFT(APE, BLUR), Payments(XRP, LTC, XLM, XMR, ZEC), RWA(ONDO, CFG), Smart Contract(ETH, BNB, SOL, ADA, TRX, TON, APT, NEAR, HBAR, VET, ALGO, FTM, SUI, FLOW, MINA). The sector return is market-cap weighted average of the constituents' returns. Exchanges: 24H spot price & volume % changes and dominance ratios are from CoinGecko. Time Zone Analysis is based on data from Binance. Spot volume leaders are based on data from Binance Bybit, Coinbase, Kraken, OKX, KuCoin, HTX, Upbit, Gate.io. Futures data are from Binance OKX, Bybit, KuCoin. Options data are from Deribit. |
| TRADFI                                                                | Investing.com<br>Farside Investors | BTC Spot ETF Flows are based on data shown on farside.co.uk at UTC 03:00. Due to varying data reporting schedules among ETF sponsors, the figures may not encompass data from all 10 ETFs.                                                                                                                                                                                                                                                                                                                                                                                                                                                                                                                                                                                                                                                                                                                                                                                                                                                                                                                                                                                                                                                                                                                                                                |
| STABLECOIN<br>ONCHAIN MOVES                                           | DefiLlama                          | Stablecoin Supply is a proxy for fiat on/off ramp from TradFi into crypto. USDT Prem/Disc reflects the USDT supply/demand imbalance, approximating the market's risk aversion towards USDT specifically, and/or the crypto market more broadly. The data is from Coinbase.  TVL/ Crypto MC Ratio = Total Value Locked / Crypto Market Cap. The ratio neutralizes the TVL changes caused by asset price fluctuations.                                                                                                                                                                                                                                                                                                                                                                                                                                                                                                                                                                                                                                                                                                                                                                                                                                                                                                                                      |
| EVENTS CALENDAR                                                       | The Tie<br>LayerGG                 | Token Unlocks shows those whose unlock amount is greater than 6% of the average trading volume from the universe of top 200 crypto assets by market cap.  Other Events show summary of other major events over the next 30 days.                                                                                                                                                                                                                                                                                                                                                                                                                                                                                                                                                                                                                                                                                                                                                                                                                                                                                                                                                                                                                                                                                                                          |