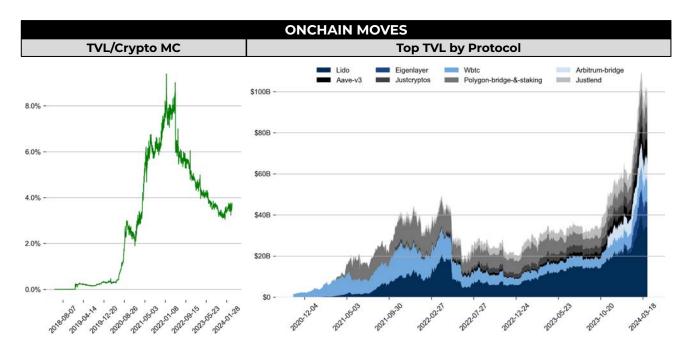

|                                                                       |                                    | DATA EXPLAINER                                                                                                                                                                                                                                                                                                                                                                                                                                                                                                                                                                                                                                                                                                                                                                                                                                                                                                                                                                                                                                                                                                                                                                                                                                                                                                                                            |
|-----------------------------------------------------------------------|------------------------------------|-----------------------------------------------------------------------------------------------------------------------------------------------------------------------------------------------------------------------------------------------------------------------------------------------------------------------------------------------------------------------------------------------------------------------------------------------------------------------------------------------------------------------------------------------------------------------------------------------------------------------------------------------------------------------------------------------------------------------------------------------------------------------------------------------------------------------------------------------------------------------------------------------------------------------------------------------------------------------------------------------------------------------------------------------------------------------------------------------------------------------------------------------------------------------------------------------------------------------------------------------------------------------------------------------------------------------------------------------------------|
| Headers                                                               | Source                             | Note                                                                                                                                                                                                                                                                                                                                                                                                                                                                                                                                                                                                                                                                                                                                                                                                                                                                                                                                                                                                                                                                                                                                                                                                                                                                                                                                                      |
| PRICE ACTIONS<br>TRADING VOLUME<br>ORDER BOOK<br>DEPTH<br>DERIVATIVES | Presto Labs                        | Time Zone Analysis separates out the asset's price action according to the business hours in Asia, Europe and US region. This is to identify which geography is responsible for price actions of the last 24hrs. The cut-offs are, - Asia: UTC 22:00 -1 to UTC 6:00 - Europe: UTC 6:00 to 14:00 - US: UTC 14:00 to 22:00 Sector constituents are, Al(FET, AGIX, OCEAN), BTC Eco(BCH, BSV, ICP, STX, ORDI), CEX(BNB, CRO, OKB, KCS, BGB), Data(LINK, GRT), DePIN(ICP, FIL, AR, HNT, SIA), DEX(UNI, INJ, RUNE, SNX, DYDX, OSMO, CRV, CAKE, GMX), Digital Gold(BTC), Gaming/Metaverse(IMX, BEAM, SAND, GALA, AXS, WEMIX, RON), L0(AVAX, DOT, TIA), L2(MATIC, OP, MNT, ARB, STRK), Lending(MKR, AAVE, COMP), Liquid Staking(LDO, RPL, JTO), Meme(DOGE, SHIB, FLOKI), NFT(APE, BLUR), Payments(XRP, LTC, XLM, XMR, ZEC), RWA(ONDO, CFG), Smart Contract(ETH, BNB, SOL, ADA, TRX, TON, APT, NEAR, HBAR, VET, ALGO, FTM, SUI, FLOW, MINA). The sector return is market-cap weighted average of the constituents' returns. Exchanges: 24H spot price & volume % changes and dominance ratios are from CoinGecko. Time Zone Analysis is based on data from Binance. Spot volume leaders are based on data from Binance Bybit, Coinbase, Kraken, OKX, KuCoin, HTX, Upbit, Gate.io. Futures data are from Binance OKX, Bybit, KuCoin. Options data are from Deribit. |
| TRADFI                                                                | Investing.com<br>Farside Investors | BTC Spot ETF Flows are based on data shown on farside.co.uk at UTC 03:00. Due to varying data reporting schedules among ETF sponsors, the figures may not encompass data from all 10 ETFs.                                                                                                                                                                                                                                                                                                                                                                                                                                                                                                                                                                                                                                                                                                                                                                                                                                                                                                                                                                                                                                                                                                                                                                |
| STABLECOIN<br>ONCHAIN MOVES                                           | DefiLlama                          | Stablecoin Supply is a proxy for fiat on/off ramp from TradFi into crypto. USDT Prem/Disc reflects the USDT supply/demand imbalance, approximating the market's risk aversion towards USDT specifically, and/or the crypto market more broadly. The data is from Coinbase.  TVL/ Crypto MC Ratio = Total Value Locked / Crypto Market Cap. The ratio neutralizes the TVL changes caused by asset price fluctuations.                                                                                                                                                                                                                                                                                                                                                                                                                                                                                                                                                                                                                                                                                                                                                                                                                                                                                                                                      |
| EVENTS CALENDAR                                                       | The Tie<br>LayerGG                 | Token Unlocks shows those whose unlock amount is greater than 6% of the average trading volume from the universe of top 200 crypto assets by market cap.  Other Events show summary of other major events over the next 30 days.                                                                                                                                                                                                                                                                                                                                                                                                                                                                                                                                                                                                                                                                                                                                                                                                                                                                                                                                                                                                                                                                                                                          |