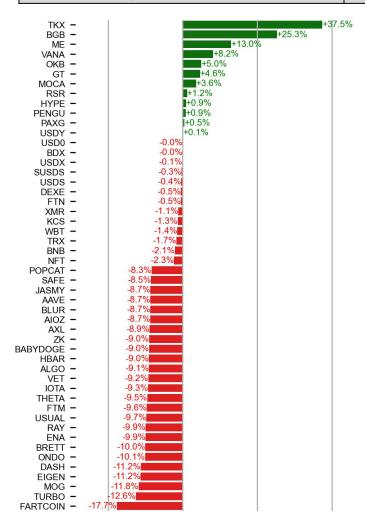

of global M2 money supply). While much of the world seems oblivious to these developments, pockets of reactions are visible in various corners of the financial markets. For instance, China's 1-year bond yield has dropped below 1%—a level not seen since the 2008 GFC—suggesting that the market is convinced a monetary bazooka is about to be

unleashed. Smart investors are taking notice. The latest 13F filings reveal that Michael Burry has added to his already sizeable positions in Alibaba and JD.com, the NYSE-listed Chinese internet giants. unleashed. Smart investors are taking notice. The latest 13F filings reveal that Michael Burry has added to his already sizeable positions in Alibaba and JD.com, the NYSE-listed Chinese internet giants.



Source: Bloomberg





## **Time Zone Analysis**











**Sector Performance** 



**Dominance Ratio** 





# ORDER BOOK DEPTH (within 1% best bid/ask) Coinbase BTC/USD ETH/USD







### **DERIVATIVES Open Interest / Market Cap BTC ETH** 360bp 700bp 340bp 650bp 320bp 600bp 300bp 550bp 280bp 500bp 260bp -2024,72,79 2024-72.03 2024,72,79 2024-1-29 2024-11-25 **Futures O.I. & Liquidations BTC ETH** \$350M - \$140B \$140M Open Interest (R) - \$130B \$120M \$300N \$15B \$250N \$100M \$14B \$120B <sub>\$80M</sub> \$200M - \$13B \$150M \$110B \$60M \$12B \$100M - \$100B \$50M \$11B - \$90B 2024,72.06 2024,72.11 **Perps Funding Rate & Rolling Basis BTC** ETH 0.08% Basis (R) unding Rate Funding Rate 0.03% 0.06% 0.06% 0.03% 0.03% 0.04% 0.03% 0.04% 0.02% 0.02% 0.02% 0.02% 0.01% 0.00% 0.01% 0.00% -0.02% 0.01% -0.02% 0.01% 0.01% -0.04% -0.04% 20