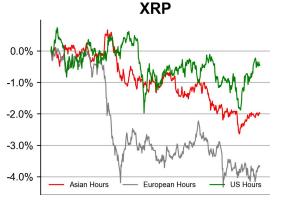

## **Time Zone Analysis**

**Sector Performance** 

**Dominance Ratio** 

| DATA EXPLAINER                                            |                                    |                                                                                                                                                                                                                                                                                                                                                                                                                                                                                                                                                                                                                                                                                                                                                                                                                                                                                                                                                                                                                                                                                                                                                                                                                                                                                                                                                             |  |  |  |  |
|-----------------------------------------------------------|------------------------------------|-------------------------------------------------------------------------------------------------------------------------------------------------------------------------------------------------------------------------------------------------------------------------------------------------------------------------------------------------------------------------------------------------------------------------------------------------------------------------------------------------------------------------------------------------------------------------------------------------------------------------------------------------------------------------------------------------------------------------------------------------------------------------------------------------------------------------------------------------------------------------------------------------------------------------------------------------------------------------------------------------------------------------------------------------------------------------------------------------------------------------------------------------------------------------------------------------------------------------------------------------------------------------------------------------------------------------------------------------------------|--|--|--|--|
| Headers                                                   | Source                             | Note                                                                                                                                                                                                                                                                                                                                                                                                                                                                                                                                                                                                                                                                                                                                                                                                                                                                                                                                                                                                                                                                                                                                                                                                                                                                                                                                                        |  |  |  |  |
| PRICE ACTIONS TRADING VOLUME ORDER BOOK DEPTH DERIVATIVES | Presto Labs                        | Time Zone Analysis separates out the asset's price action according to the business hours in Asia, Europe and US region. This is to identify which geography is responsible for price actions of the last 24hrs. The cut-offs are, - Asia: UTC 22:00 -1 to UTC 6:00 - Europe: UTC 6:00 to 14:00 - US: UTC 14:00 to 22:00  Sector constituents are, AI(FET, AGIX, OCEAN), BTC Eco(BCH, BSV, ICP, STX, ORDI), CEX(BNB, CRO, OKB, KCS, BGB), Data(LINK, GRT), DePIN(ICP, FIL, AR, HNT, SIA), DEX(UNI, INJ, RUNE, SNX, DYDX, OSMO, CRV, CAKE, GMX), Digital Gold(BTC), Gaming/Metaverse(IMX, BEAM, SAND, GALA, AXS, WEMIX, RON), LO(AVAX, DOT, TIA), L2(MATIC, OP, MNT, ARB, STRK), Lending(MKR, AAVE, COMP), Liquid Staking(LDO, RPL, JTO), Meme(DOGE, SHIB, FLOKI), NFT(APE, BLUR), Payments(XRP, LTC, XLM, XMR, ZEC), RWA(ONDO, CFG), Smart Contract(ETH, BNB, SOL, ADA, TRX, TON, APT, NEAR, HBAR, VET, ALGO, FTM, SUI, FLOW, MINA). The sector return is market-cap weighted average of the constituents' returns.  Exchanges: 24H spot price & volume % changes and dominance ratios are from CoinGecko. Time Zone Analysis is based on data from Binance. Spot volume leaders are based on data from Binance Bybit, Coinbase, Kraken, OKX, KuCoin, HTX, Upbit, Gate.io. Futures data are from Binance OKX, Bybit, KuCoin. Options data are from Deribit. |  |  |  |  |
| TRADFI                                                    | Investing.com<br>Farside Investors | BTC Spot ETF Flows are based on data shown on farside.co.uk at UTC 03:00. Due to varying data reporting schedules among ETF sponsors, the figures may not encompass data from all 10 ETFs.                                                                                                                                                                                                                                                                                                                                                                                                                                                                                                                                                                                                                                                                                                                                                                                                                                                                                                                                                                                                                                                                                                                                                                  |  |  |  |  |
| STABLECOIN<br>ONCHAIN MOVES                               | DefiLlama                          | Stablecoin Supply is a proxy for fiat on/off ramp from TradFi into crypto.  USDT Prem/Disc reflects the USDT supply/demand imbalance, approximating the market's risk aversion towards USDT specifically, and/or the crypto market more broadly. The data is from Coinbase.  TVL/ Crypto MC Ratio = Total Value Locked / Crypto Market Cap. The ratio neutralizes the TVL changes caused by asset price fluctuations.                                                                                                                                                                                                                                                                                                                                                                                                                                                                                                                                                                                                                                                                                                                                                                                                                                                                                                                                       |  |  |  |  |
| EVENTS<br>CALENDAR                                        | CoinMarketCap<br>Layer GG          | <b>Events Calendar</b> provides a summary of major events happening throughout the month.                                                                                                                                                                                                                                                                                                                                                                                                                                                                                                                                                                                                                                                                                                                                                                                                                                                                                                                                                                                                                                                                                                                                                                                                                                                                   |  |  |  |  |