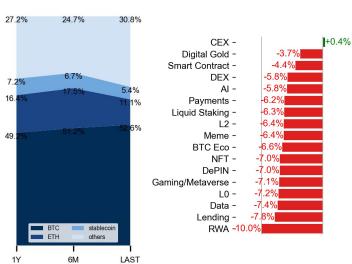

## **Time Zone Analysis**

**Sector Performance** 

**Dominance Ratio** 

| DATA EXPLAINER                                            |                                    |                                                                                                                                                                                                                                                                                                                                                                                                                                                                                                                                                                                                                                                                                                                                                                                                                                                                                                                                                                                                                                                                                                                                                                                                                                                                                                                                                             |  |  |  |  |
|-----------------------------------------------------------|------------------------------------|-------------------------------------------------------------------------------------------------------------------------------------------------------------------------------------------------------------------------------------------------------------------------------------------------------------------------------------------------------------------------------------------------------------------------------------------------------------------------------------------------------------------------------------------------------------------------------------------------------------------------------------------------------------------------------------------------------------------------------------------------------------------------------------------------------------------------------------------------------------------------------------------------------------------------------------------------------------------------------------------------------------------------------------------------------------------------------------------------------------------------------------------------------------------------------------------------------------------------------------------------------------------------------------------------------------------------------------------------------------|--|--|--|--|
| Headers                                                   | Source                             | Note                                                                                                                                                                                                                                                                                                                                                                                                                                                                                                                                                                                                                                                                                                                                                                                                                                                                                                                                                                                                                                                                                                                                                                                                                                                                                                                                                        |  |  |  |  |
| PRICE ACTIONS TRADING VOLUME ORDER BOOK DEPTH DERIVATIVES | Presto Labs                        | Time Zone Analysis separates out the asset's price action according to the business hours in Asia, Europe and US region. This is to identify which geography is responsible for price actions of the last 24hrs. The cut-offs are, - Asia: UTC 22:00 -1 to UTC 6:00 - Europe: UTC 6:00 to 14:00 - US: UTC 14:00 to 22:00  Sector constituents are, AI(FET, AGIX, OCEAN), BTC Eco(BCH, BSV, ICP, STX, ORDI), CEX(BNB, CRO, OKB, KCS, BGB), Data(LINK, GRT), DePIN(ICP, FIL, AR, HNT, SIA), DEX(UNI, INJ, RUNE, SNX, DYDX, OSMO, CRV, CAKE, GMX), Digital Gold(BTC), Gaming/Metaverse(IMX, BEAM, SAND, GALA, AXS, WEMIX, RON), LO(AVAX, DOT, TIA), L2(MATIC, OP, MNT, ARB, STRK), Lending(MKR, AAVE, COMP), Liquid Staking(LDO, RPL, JTO), Meme(DOGE, SHIB, FLOKI), NFT(APE, BLUR), Payments(XRP, LTC, XLM, XMR, ZEC), RWA(ONDO, CFG), Smart Contract(ETH, BNB, SOL, ADA, TRX, TON, APT, NEAR, HBAR, VET, ALGO, FTM, SUI, FLOW, MINA). The sector return is market-cap weighted average of the constituents' returns.  Exchanges: 24H spot price & volume % changes and dominance ratios are from CoinGecko. Time Zone Analysis is based on data from Binance. Spot volume leaders are based on data from Binance Bybit, Coinbase, Kraken, OKX, KuCoin, HTX, Upbit, Gate.io. Futures data are from Binance OKX, Bybit, KuCoin. Options data are from Deribit. |  |  |  |  |
| TRADFI                                                    | Investing.com<br>Farside Investors | BTC Spot ETF Flows are based on data shown on farside.co.uk at UTC 03:00. Due to varying data reporting schedules among ETF sponsors, the figures may not encompass data from all 10 ETFs.                                                                                                                                                                                                                                                                                                                                                                                                                                                                                                                                                                                                                                                                                                                                                                                                                                                                                                                                                                                                                                                                                                                                                                  |  |  |  |  |
| STABLECOIN<br>ONCHAIN MOVES                               | DefiLlama                          | Stablecoin Supply is a proxy for fiat on/off ramp from TradFi into crypto.  USDT Prem/Disc reflects the USDT supply/demand imbalance, approximating the market's risk aversion towards USDT specifically, and/or the crypto market more broadly. The data is from Coinbase.  TVL/ Crypto MC Ratio = Total Value Locked / Crypto Market Cap. The ratio neutralizes the TVL changes caused by asset price fluctuations.                                                                                                                                                                                                                                                                                                                                                                                                                                                                                                                                                                                                                                                                                                                                                                                                                                                                                                                                       |  |  |  |  |
| EVENTS<br>CALENDAR                                        | CoinMarketCap<br>Layer GG          | <b>Events Calendar</b> provides a summary of major events happening throughout the month.                                                                                                                                                                                                                                                                                                                                                                                                                                                                                                                                                                                                                                                                                                                                                                                                                                                                                                                                                                                                                                                                                                                                                                                                                                                                   |  |  |  |  |