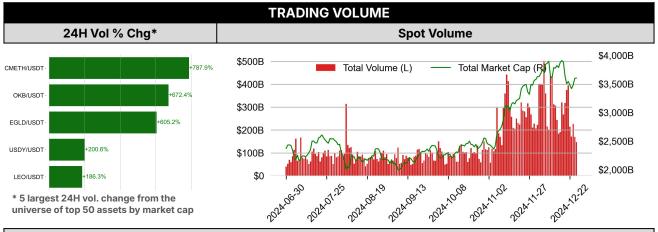

| DATA EXPLAINER                                            |                                    |                                                                                                                                                                                                                                                                                                                                                                                                                                                                                                                                                                                                                                                                                                                                                                                                                                                                                                                                                                                                                                                                                                                                                                                                                                                                                                                                                             |  |  |  |  |
|-----------------------------------------------------------|------------------------------------|-------------------------------------------------------------------------------------------------------------------------------------------------------------------------------------------------------------------------------------------------------------------------------------------------------------------------------------------------------------------------------------------------------------------------------------------------------------------------------------------------------------------------------------------------------------------------------------------------------------------------------------------------------------------------------------------------------------------------------------------------------------------------------------------------------------------------------------------------------------------------------------------------------------------------------------------------------------------------------------------------------------------------------------------------------------------------------------------------------------------------------------------------------------------------------------------------------------------------------------------------------------------------------------------------------------------------------------------------------------|--|--|--|--|
| Headers                                                   | Source                             | Note                                                                                                                                                                                                                                                                                                                                                                                                                                                                                                                                                                                                                                                                                                                                                                                                                                                                                                                                                                                                                                                                                                                                                                                                                                                                                                                                                        |  |  |  |  |
| PRICE ACTIONS TRADING VOLUME ORDER BOOK DEPTH DERIVATIVES | Presto Labs                        | Time Zone Analysis separates out the asset's price action according to the business hours in Asia, Europe and US region. This is to identify which geography is responsible for price actions of the last 24hrs. The cut-offs are, - Asia: UTC 22:00 -1 to UTC 6:00 - Europe: UTC 6:00 to 14:00 - US: UTC 14:00 to 22:00  Sector constituents are, AI(FET, AGIX, OCEAN), BTC Eco(BCH, BSV, ICP, STX, ORDI), CEX(BNB, CRO, OKB, KCS, BGB), Data(LINK, GRT), DePIN(ICP, FIL, AR, HNT, SIA), DEX(UNI, INJ, RUNE, SNX, DYDX, OSMO, CRV, CAKE, GMX), Digital Gold(BTC), Gaming/Metaverse(IMX, BEAM, SAND, GALA, AXS, WEMIX, RON), LO(AVAX, DOT, TIA), L2(MATIC, OP, MNT, ARB, STRK), Lending(MKR, AAVE, COMP), Liquid Staking(LDO, RPL, JTO), Meme(DOGE, SHIB, FLOKI), NFT(APE, BLUR), Payments(XRP, LTC, XLM, XMR, ZEC), RWA(ONDO, CFG), Smart Contract(ETH, BNB, SOL, ADA, TRX, TON, APT, NEAR, HBAR, VET, ALGO, FTM, SUI, FLOW, MINA). The sector return is market-cap weighted average of the constituents' returns.  Exchanges: 24H spot price & volume % changes and dominance ratios are from CoinGecko. Time Zone Analysis is based on data from Binance. Spot volume leaders are based on data from Binance Bybit, Coinbase, Kraken, OKX, KuCoin, HTX, Upbit, Gate.io. Futures data are from Binance OKX, Bybit, KuCoin. Options data are from Deribit. |  |  |  |  |
| TRADFI                                                    | Investing.com<br>Farside Investors | BTC Spot ETF Flows are based on data shown on farside.co.uk at UTC 03:00. Due to varying data reporting schedules among ETF sponsors, the figures may not encompass data from all 10 ETFs.                                                                                                                                                                                                                                                                                                                                                                                                                                                                                                                                                                                                                                                                                                                                                                                                                                                                                                                                                                                                                                                                                                                                                                  |  |  |  |  |
| STABLECOIN<br>ONCHAIN MOVES                               | DefiLlama                          | Stablecoin Supply is a proxy for fiat on/off ramp from TradFi into crypto.  USDT Prem/Disc reflects the USDT supply/demand imbalance, approximating the market's risk aversion towards USDT specifically, and/or the crypto market more broadly. The data is from Coinbase.  TVL/ Crypto MC Ratio = Total Value Locked / Crypto Market Cap. The ratio neutralizes the TVL changes caused by asset price fluctuations.                                                                                                                                                                                                                                                                                                                                                                                                                                                                                                                                                                                                                                                                                                                                                                                                                                                                                                                                       |  |  |  |  |
| EVENTS<br>CALENDAR                                        | CoinMarketCap<br>Layer GG          | <b>Events Calendar</b> provides a summary of major events happening throughout the month.                                                                                                                                                                                                                                                                                                                                                                                                                                                                                                                                                                                                                                                                                                                                                                                                                                                                                                                                                                                                                                                                                                                                                                                                                                                                   |  |  |  |  |