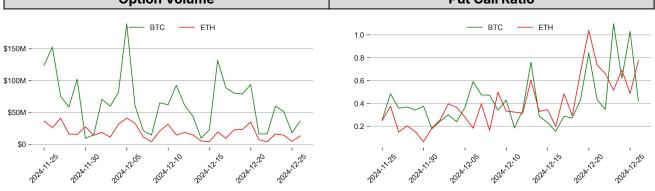

### **DERIVATIVES Open Interest / Market Cap BTC ETH** 360bp 700bp 340bp 650bp 320bp 600bp 300bp 550bp 280bp 500bp 260bp -2024,72,79 2024-72.03 2024,72,79 2024-1-29 2024-11-25 **Futures O.I. & Liquidations BTC ETH** \$350M - \$140B \$140M Open Interest (R) - \$130B \$120M \$300N \$15B \$250N \$100M \$14B \$120B <sub>\$80M</sub> \$200M - \$13B \$150M \$110B \$60M \$12B \$100M - \$100B \$50M \$11B - \$90B 2024,72.06 2024,72.11 **Perps Funding Rate & Rolling Basis BTC** ETH 0.08% Basis (R) unding Rate Funding Rate 0.03% 0.06% 0.06% 0.03% 0.03% 0.04% 0.03% 0.04% 0.02% 0.02% 0.02% 0.02% 0.01% 0.00% 0.01% 0.00% -0.02% 0.01% -0.02% 0.01% 0.01% -0.04% -0.04% 2024,72,26 2024,72:26 **Put Call Ratio Option Volume** BTC - втс — ETH 1.0 \$150M 0.8