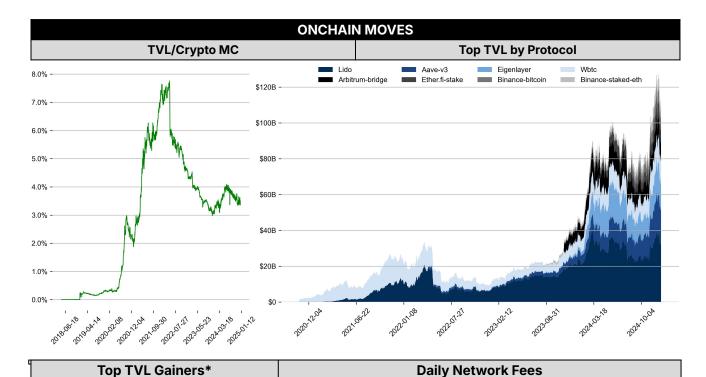

| DATA EXPLAINER                                            |                                    |                                                                                                                                                                                                                                                                                                                                                                                                                                                                                                                                                                                                                                                                                                                                                                                                                                                                                                                                                                                                                                                                                                                                                                                                                                                                                                                                                             |  |  |  |  |
|-----------------------------------------------------------|------------------------------------|-------------------------------------------------------------------------------------------------------------------------------------------------------------------------------------------------------------------------------------------------------------------------------------------------------------------------------------------------------------------------------------------------------------------------------------------------------------------------------------------------------------------------------------------------------------------------------------------------------------------------------------------------------------------------------------------------------------------------------------------------------------------------------------------------------------------------------------------------------------------------------------------------------------------------------------------------------------------------------------------------------------------------------------------------------------------------------------------------------------------------------------------------------------------------------------------------------------------------------------------------------------------------------------------------------------------------------------------------------------|--|--|--|--|
| Headers                                                   | Source                             | Note                                                                                                                                                                                                                                                                                                                                                                                                                                                                                                                                                                                                                                                                                                                                                                                                                                                                                                                                                                                                                                                                                                                                                                                                                                                                                                                                                        |  |  |  |  |
| PRICE ACTIONS TRADING VOLUME ORDER BOOK DEPTH DERIVATIVES | Presto Labs                        | Time Zone Analysis separates out the asset's price action according to the business hours in Asia, Europe and US region. This is to identify which geography is responsible for price actions of the last 24hrs. The cut-offs are, - Asia: UTC 22:00 -1 to UTC 6:00 - Europe: UTC 6:00 to 14:00 - US: UTC 14:00 to 22:00  Sector constituents are, AI(FET, AGIX, OCEAN), BTC Eco(BCH, BSV, ICP, STX, ORDI), CEX(BNB, CRO, OKB, KCS, BGB), Data(LINK, GRT), DePIN(ICP, FIL, AR, HNT, SIA), DEX(UNI, INJ, RUNE, SNX, DYDX, OSMO, CRV, CAKE, GMX), Digital Gold(BTC), Gaming/Metaverse(IMX, BEAM, SAND, GALA, AXS, WEMIX, RON), LO(AVAX, DOT, TIA), L2(MATIC, OP, MNT, ARB, STRK), Lending(MKR, AAVE, COMP), Liquid Staking(LDO, RPL, JTO), Meme(DOGE, SHIB, FLOKI), NFT(APE, BLUR), Payments(XRP, LTC, XLM, XMR, ZEC), RWA(ONDO, CFG), Smart Contract(ETH, BNB, SOL, ADA, TRX, TON, APT, NEAR, HBAR, VET, ALGO, FTM, SUI, FLOW, MINA). The sector return is market-cap weighted average of the constituents' returns.  Exchanges: 24H spot price & volume % changes and dominance ratios are from CoinGecko. Time Zone Analysis is based on data from Binance. Spot volume leaders are based on data from Binance Bybit, Coinbase, Kraken, OKX, KuCoin, HTX, Upbit, Gate.io. Futures data are from Binance OKX, Bybit, KuCoin. Options data are from Deribit. |  |  |  |  |
| TRADFI                                                    | Investing.com<br>Farside Investors | BTC Spot ETF Flows are based on data shown on farside.co.uk at UTC 03:00. Due to varying data reporting schedules among ETF sponsors, the figures may not encompass data from all 10 ETFs.                                                                                                                                                                                                                                                                                                                                                                                                                                                                                                                                                                                                                                                                                                                                                                                                                                                                                                                                                                                                                                                                                                                                                                  |  |  |  |  |
| STABLECOIN<br>ONCHAIN MOVES                               | DefiLlama                          | Stablecoin Supply is a proxy for fiat on/off ramp from TradFi into crypto.  USDT Prem/Disc reflects the USDT supply/demand imbalance, approximating the market's risk aversion towards USDT specifically, and/or the crypto market more broadly. The data is from Coinbase.  TVL/ Crypto MC Ratio = Total Value Locked / Crypto Market Cap. The ratio neutralizes the TVL changes caused by asset price fluctuations.                                                                                                                                                                                                                                                                                                                                                                                                                                                                                                                                                                                                                                                                                                                                                                                                                                                                                                                                       |  |  |  |  |
| EVENTS<br>CALENDAR                                        | CoinMarketCap<br>Layer GG          | <b>Events Calendar</b> provides a summary of major events happening throughout the month.                                                                                                                                                                                                                                                                                                                                                                                                                                                                                                                                                                                                                                                                                                                                                                                                                                                                                                                                                                                                                                                                                                                                                                                                                                                                   |  |  |  |  |