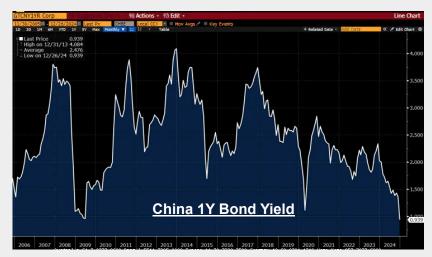

### China Unveils Record CNY5tn Fiscal Bazooka

We've been highlight that something big is brewing in China for some time now, and evidence continues to pile up. Press reports that Beijing will issue CNY 5 trillion (approximately US\$411 billion) in treasury bonds next year in order to boost consumption and corporate investment. The amount is a 200% increase from this year and the highest issuance ever. This decision follows the Central Economic Work Conference (中央经济工作会议), where "vigorously boosting consumption" and expanding domestic demand topped the nine-term agenda. The implications for asset prices globally could be significant, as China is the largest contributor to global liquidity (40% of global M2 money supply). While much of the world seems oblivious to these developments, pockets of reactions are visible in various corners of the financial markets. For instance, China's 1-year bond yield has dropped below 1%—a level not seen since the 2008 GFC—suggesting that the market is convinced a monetary bazooka is about to be

unleashed. Smart investors are taking notice. The latest 13F filings reveal that Michael Burry has added to his already sizeable positions in Alibaba and JD.com, the NYSE-listed Chinese internet giants. unleashed. Smart investors are taking notice. The latest 13F filings reveal that Michael Burry has added to his already sizeable positions in Alibaba and JD.com, the NYSE-listed Chinese internet giants.

Source: Bloomberg