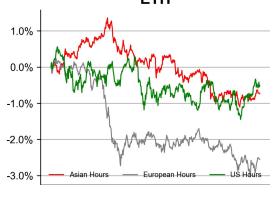

## **Time Zone Analysis**

**Sector Performance** 

**Dominance Ratio** 

| DATA EXPLAINER                                            |                                    |                                                                                                                                                                                                                                                                                                                                                                                                                                                                                                                                                                                                                                                                                                                                                                                                                                                                                                                                                                                                                                                                                                                                                                                                                                                                                                                                                             |  |  |  |  |
|-----------------------------------------------------------|------------------------------------|-------------------------------------------------------------------------------------------------------------------------------------------------------------------------------------------------------------------------------------------------------------------------------------------------------------------------------------------------------------------------------------------------------------------------------------------------------------------------------------------------------------------------------------------------------------------------------------------------------------------------------------------------------------------------------------------------------------------------------------------------------------------------------------------------------------------------------------------------------------------------------------------------------------------------------------------------------------------------------------------------------------------------------------------------------------------------------------------------------------------------------------------------------------------------------------------------------------------------------------------------------------------------------------------------------------------------------------------------------------|--|--|--|--|
| Headers                                                   | Source                             | Note                                                                                                                                                                                                                                                                                                                                                                                                                                                                                                                                                                                                                                                                                                                                                                                                                                                                                                                                                                                                                                                                                                                                                                                                                                                                                                                                                        |  |  |  |  |
| PRICE ACTIONS TRADING VOLUME ORDER BOOK DEPTH DERIVATIVES | Presto Labs                        | Time Zone Analysis separates out the asset's price action according to the business hours in Asia, Europe and US region. This is to identify which geography is responsible for price actions of the last 24hrs. The cut-offs are, - Asia: UTC 22:00 -1 to UTC 6:00 - Europe: UTC 6:00 to 14:00 - US: UTC 14:00 to 22:00  Sector constituents are, AI(FET, AGIX, OCEAN), BTC Eco(BCH, BSV, ICP, STX, ORDI), CEX(BNB, CRO, OKB, KCS, BGB), Data(LINK, GRT), DePIN(ICP, FIL, AR, HNT, SIA), DEX(UNI, INJ, RUNE, SNX, DYDX, OSMO, CRV, CAKE, GMX), Digital Gold(BTC), Gaming/Metaverse(IMX, BEAM, SAND, GALA, AXS, WEMIX, RON), LO(AVAX, DOT, TIA), L2(MATIC, OP, MNT, ARB, STRK), Lending(MKR, AAVE, COMP), Liquid Staking(LDO, RPL, JTO), Meme(DOGE, SHIB, FLOKI), NFT(APE, BLUR), Payments(XRP, LTC, XLM, XMR, ZEC), RWA(ONDO, CFG), Smart Contract(ETH, BNB, SOL, ADA, TRX, TON, APT, NEAR, HBAR, VET, ALGO, FTM, SUI, FLOW, MINA). The sector return is market-cap weighted average of the constituents' returns.  Exchanges: 24H spot price & volume % changes and dominance ratios are from CoinGecko. Time Zone Analysis is based on data from Binance. Spot volume leaders are based on data from Binance Bybit, Coinbase, Kraken, OKX, KuCoin, HTX, Upbit, Gate.io. Futures data are from Binance OKX, Bybit, KuCoin. Options data are from Deribit. |  |  |  |  |
| TRADFI                                                    | Investing.com<br>Farside Investors | BTC Spot ETF Flows are based on data shown on farside.co.uk at UTC 03:00. Due to varying data reporting schedules among ETF sponsors, the figures may not encompass data from all 10 ETFs.                                                                                                                                                                                                                                                                                                                                                                                                                                                                                                                                                                                                                                                                                                                                                                                                                                                                                                                                                                                                                                                                                                                                                                  |  |  |  |  |
| STABLECOIN<br>ONCHAIN MOVES                               | DefiLlama                          | Stablecoin Supply is a proxy for fiat on/off ramp from TradFi into crypto.  USDT Prem/Disc reflects the USDT supply/demand imbalance, approximating the market's risk aversion towards USDT specifically, and/or the crypto market more broadly. The data is from Coinbase.  TVL/ Crypto MC Ratio = Total Value Locked / Crypto Market Cap. The ratio neutralizes the TVL changes caused by asset price fluctuations.                                                                                                                                                                                                                                                                                                                                                                                                                                                                                                                                                                                                                                                                                                                                                                                                                                                                                                                                       |  |  |  |  |
| EVENTS<br>CALENDAR                                        | CoinMarketCap<br>Layer GG          | <b>Events Calendar</b> provides a summary of major events happening throughout the month.                                                                                                                                                                                                                                                                                                                                                                                                                                                                                                                                                                                                                                                                                                                                                                                                                                                                                                                                                                                                                                                                                                                                                                                                                                                                   |  |  |  |  |