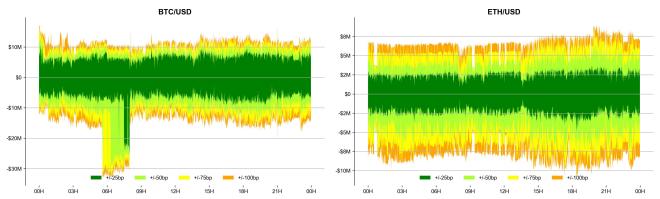

# ORDER BOOK DEPTH (within 1% best bid/ask) Coinbase BTC/USD ETH/USD

| DATA EXPLAINER                                            |                                    |                                                                                                                                                                                                                                                                                                                                                                                                                                                                                                                                                                                                                                                                                                                                                                                                                                                                                                                                                                                                                                                                                                                                                                                                                                                                                                                                                             |  |  |  |  |
|-----------------------------------------------------------|------------------------------------|-------------------------------------------------------------------------------------------------------------------------------------------------------------------------------------------------------------------------------------------------------------------------------------------------------------------------------------------------------------------------------------------------------------------------------------------------------------------------------------------------------------------------------------------------------------------------------------------------------------------------------------------------------------------------------------------------------------------------------------------------------------------------------------------------------------------------------------------------------------------------------------------------------------------------------------------------------------------------------------------------------------------------------------------------------------------------------------------------------------------------------------------------------------------------------------------------------------------------------------------------------------------------------------------------------------------------------------------------------------|--|--|--|--|
| Headers                                                   | Source                             | Note                                                                                                                                                                                                                                                                                                                                                                                                                                                                                                                                                                                                                                                                                                                                                                                                                                                                                                                                                                                                                                                                                                                                                                                                                                                                                                                                                        |  |  |  |  |
| PRICE ACTIONS TRADING VOLUME ORDER BOOK DEPTH DERIVATIVES | Presto Labs                        | Time Zone Analysis separates out the asset's price action according to the business hours in Asia, Europe and US region. This is to identify which geography is responsible for price actions of the last 24hrs. The cut-offs are, - Asia: UTC 22:00 -1 to UTC 6:00 - Europe: UTC 6:00 to 14:00 - US: UTC 14:00 to 22:00  Sector constituents are, AI(FET, AGIX, OCEAN), BTC Eco(BCH, BSV, ICP, STX, ORDI), CEX(BNB, CRO, OKB, KCS, BGB), Data(LINK, GRT), DePIN(ICP, FIL, AR, HNT, SIA), DEX(UNI, INJ, RUNE, SNX, DYDX, OSMO, CRV, CAKE, GMX), Digital Gold(BTC), Gaming/Metaverse(IMX, BEAM, SAND, GALA, AXS, WEMIX, RON), LO(AVAX, DOT, TIA), L2(MATIC, OP, MNT, ARB, STRK), Lending(MKR, AAVE, COMP), Liquid Staking(LDO, RPL, JTO), Meme(DOGE, SHIB, FLOKI), NFT(APE, BLUR), Payments(XRP, LTC, XLM, XMR, ZEC), RWA(ONDO, CFG), Smart Contract(ETH, BNB, SOL, ADA, TRX, TON, APT, NEAR, HBAR, VET, ALGO, FTM, SUI, FLOW, MINA). The sector return is market-cap weighted average of the constituents' returns.  Exchanges: 24H spot price & volume % changes and dominance ratios are from CoinGecko. Time Zone Analysis is based on data from Binance. Spot volume leaders are based on data from Binance Bybit, Coinbase, Kraken, OKX, KuCoin, HTX, Upbit, Gate.io. Futures data are from Binance OKX, Bybit, KuCoin. Options data are from Deribit. |  |  |  |  |
| TRADFI                                                    | Investing.com<br>Farside Investors | BTC Spot ETF Flows are based on data shown on farside.co.uk at UTC 03:00. Due to varying data reporting schedules among ETF sponsors, the figures may not encompass data from all 10 ETFs.                                                                                                                                                                                                                                                                                                                                                                                                                                                                                                                                                                                                                                                                                                                                                                                                                                                                                                                                                                                                                                                                                                                                                                  |  |  |  |  |
| STABLECOIN<br>ONCHAIN MOVES                               | DefiLlama                          | Stablecoin Supply is a proxy for fiat on/off ramp from TradFi into crypto.  USDT Prem/Disc reflects the USDT supply/demand imbalance, approximating the market's risk aversion towards USDT specifically, and/or the crypto market more broadly. The data is from Coinbase.  TVL/ Crypto MC Ratio = Total Value Locked / Crypto Market Cap. The ratio neutralizes the TVL changes caused by asset price fluctuations.                                                                                                                                                                                                                                                                                                                                                                                                                                                                                                                                                                                                                                                                                                                                                                                                                                                                                                                                       |  |  |  |  |
| EVENTS<br>CALENDAR                                        | CoinMarketCap<br>Layer GG          | <b>Events Calendar</b> provides a summary of major events happening throughout the month.                                                                                                                                                                                                                                                                                                                                                                                                                                                                                                                                                                                                                                                                                                                                                                                                                                                                                                                                                                                                                                                                                                                                                                                                                                                                   |  |  |  |  |