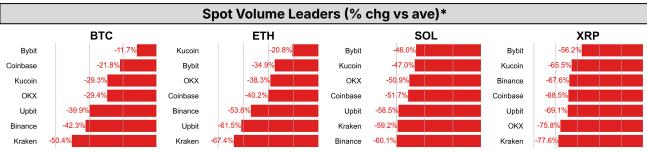

| DATA EXPLAINER                                            |                                    |                                                                                                                                                                                                                                                                                                                                                                                                                                                                                                                                                                                                                                                                                                                                                                                                                                                                                                                                                                                                                                                                                                                                                                                                                                                                                                                                                             |  |  |  |  |
|-----------------------------------------------------------|------------------------------------|-------------------------------------------------------------------------------------------------------------------------------------------------------------------------------------------------------------------------------------------------------------------------------------------------------------------------------------------------------------------------------------------------------------------------------------------------------------------------------------------------------------------------------------------------------------------------------------------------------------------------------------------------------------------------------------------------------------------------------------------------------------------------------------------------------------------------------------------------------------------------------------------------------------------------------------------------------------------------------------------------------------------------------------------------------------------------------------------------------------------------------------------------------------------------------------------------------------------------------------------------------------------------------------------------------------------------------------------------------------|--|--|--|--|
| Headers                                                   | Source                             | Note                                                                                                                                                                                                                                                                                                                                                                                                                                                                                                                                                                                                                                                                                                                                                                                                                                                                                                                                                                                                                                                                                                                                                                                                                                                                                                                                                        |  |  |  |  |
| PRICE ACTIONS TRADING VOLUME ORDER BOOK DEPTH DERIVATIVES | Presto Labs                        | Time Zone Analysis separates out the asset's price action according to the business hours in Asia, Europe and US region. This is to identify which geography is responsible for price actions of the last 24hrs. The cut-offs are, - Asia: UTC 22:00 -1 to UTC 6:00 - Europe: UTC 6:00 to 14:00 - US: UTC 14:00 to 22:00  Sector constituents are, AI(FET, AGIX, OCEAN), BTC Eco(BCH, BSV, ICP, STX, ORDI), CEX(BNB, CRO, OKB, KCS, BGB), Data(LINK, GRT), DePIN(ICP, FIL, AR, HNT, SIA), DEX(UNI, INJ, RUNE, SNX, DYDX, OSMO, CRV, CAKE, GMX), Digital Gold(BTC), Gaming/Metaverse(IMX, BEAM, SAND, GALA, AXS, WEMIX, RON), LO(AVAX, DOT, TIA), L2(MATIC, OP, MNT, ARB, STRK), Lending(MKR, AAVE, COMP), Liquid Staking(LDO, RPL, JTO), Meme(DOGE, SHIB, FLOKI), NFT(APE, BLUR), Payments(XRP, LTC, XLM, XMR, ZEC), RWA(ONDO, CFG), Smart Contract(ETH, BNB, SOL, ADA, TRX, TON, APT, NEAR, HBAR, VET, ALGO, FTM, SUI, FLOW, MINA). The sector return is market-cap weighted average of the constituents' returns.  Exchanges: 24H spot price & volume % changes and dominance ratios are from CoinGecko. Time Zone Analysis is based on data from Binance. Spot volume leaders are based on data from Binance Bybit, Coinbase, Kraken, OKX, KuCoin, HTX, Upbit, Gate.io. Futures data are from Binance OKX, Bybit, KuCoin. Options data are from Deribit. |  |  |  |  |
| TRADFI                                                    | Investing.com<br>Farside Investors | BTC Spot ETF Flows are based on data shown on farside.co.uk at UTC 03:00. Due to varying data reporting schedules among ETF sponsors, the figures may not encompass data from all 10 ETFs.                                                                                                                                                                                                                                                                                                                                                                                                                                                                                                                                                                                                                                                                                                                                                                                                                                                                                                                                                                                                                                                                                                                                                                  |  |  |  |  |
| STABLECOIN<br>ONCHAIN MOVES                               | DefiLlama                          | Stablecoin Supply is a proxy for fiat on/off ramp from TradFi into crypto.  USDT Prem/Disc reflects the USDT supply/demand imbalance, approximating the market's risk aversion towards USDT specifically, and/or the crypto market more broadly. The data is from Coinbase.  TVL/ Crypto MC Ratio = Total Value Locked / Crypto Market Cap. The ratio neutralizes the TVL changes caused by asset price fluctuations.                                                                                                                                                                                                                                                                                                                                                                                                                                                                                                                                                                                                                                                                                                                                                                                                                                                                                                                                       |  |  |  |  |
| EVENTS<br>CALENDAR                                        | CoinMarketCap<br>Layer GG          | <b>Events Calendar</b> provides a summary of major events happening throughout the month.                                                                                                                                                                                                                                                                                                                                                                                                                                                                                                                                                                                                                                                                                                                                                                                                                                                                                                                                                                                                                                                                                                                                                                                                                                                                   |  |  |  |  |