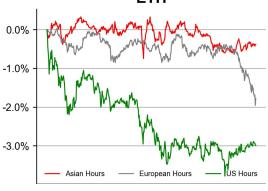

### **Time Zone Analysis**

<sup>\* 5</sup> largest 7 day TVL change in % terms from the universe of minimum \$100m TVL protocols, according to DefiLlama.

| DATA EXPLAINER                                                        |                                    |                                                                                                                                                                                                                                                                                                                                                                                                                                                                                                                                                                                                                                                                                                                                                                                                                                                                                                                                                                                                                                                                                                                                                                                                                                                                                                                                                           |  |  |  |  |
|-----------------------------------------------------------------------|------------------------------------|-----------------------------------------------------------------------------------------------------------------------------------------------------------------------------------------------------------------------------------------------------------------------------------------------------------------------------------------------------------------------------------------------------------------------------------------------------------------------------------------------------------------------------------------------------------------------------------------------------------------------------------------------------------------------------------------------------------------------------------------------------------------------------------------------------------------------------------------------------------------------------------------------------------------------------------------------------------------------------------------------------------------------------------------------------------------------------------------------------------------------------------------------------------------------------------------------------------------------------------------------------------------------------------------------------------------------------------------------------------|--|--|--|--|
| Headers                                                               | Source                             | Note                                                                                                                                                                                                                                                                                                                                                                                                                                                                                                                                                                                                                                                                                                                                                                                                                                                                                                                                                                                                                                                                                                                                                                                                                                                                                                                                                      |  |  |  |  |
| PRICE ACTIONS<br>TRADING VOLUME<br>ORDER BOOK<br>DEPTH<br>DERIVATIVES | Presto Labs                        | Time Zone Analysis separates out the asset's price action according to the business hours in Asia, Europe and US region. This is to identify which geography is responsible for price actions of the last 24hrs. The cut-offs are, - Asia: UTC 22:00 -1 to UTC 6:00 - Europe: UTC 6:00 to 14:00 - US: UTC 14:00 to 22:00 Sector constituents are, Al(FET, AGIX, OCEAN), BTC Eco(BCH, BSV, ICP, STX, ORDI), CEX(BNB, CRO, OKB, KCS, BGB), Data(LINK, GRT), DePIN(ICP, FIL, AR, HNT, SIA), DEX(UNI, INJ, RUNE, SNX, DYDX, OSMO, CRV, CAKE, GMX), Digital Gold(BTC), Gaming/Metaverse(IMX, BEAM, SAND, GALA, AXS, WEMIX, RON), L0(AVAX, DOT, TIA), L2(MATIC, OP, MNT, ARB, STRK), Lending(MKR, AAVE, COMP), Liquid Staking(LDO, RPL, JTO), Meme(DOGE, SHIB, FLOKI), NFT(APE, BLUR), Payments(XRP, LTC, XLM, XMR, ZEC), RWA(ONDO, CFG), Smart Contract(ETH, BNB, SOL, ADA, TRX, TON, APT, NEAR, HBAR, VET, ALGO, FTM, SUI, FLOW, MINA). The sector return is market-cap weighted average of the constituents' returns. Exchanges: 24H spot price & volume % changes and dominance ratios are from CoinGecko. Time Zone Analysis is based on data from Binance. Spot volume leaders are based on data from Binance Bybit, Coinbase, Kraken, OKX, KuCoin, HTX, Upbit, Gate.io. Futures data are from Binance OKX, Bybit, KuCoin. Options data are from Deribit. |  |  |  |  |
| TRADFI                                                                | Investing.com<br>Farside Investors | BTC Spot ETF Flows are based on data shown on farside.co.uk at UTC 03:00. Due to varying data reporting schedules among ETF sponsors, the figures may not encompass data from all 10 ETFs.                                                                                                                                                                                                                                                                                                                                                                                                                                                                                                                                                                                                                                                                                                                                                                                                                                                                                                                                                                                                                                                                                                                                                                |  |  |  |  |
| STABLECOIN<br>ONCHAIN MOVES                                           | DefiLlama                          | Stablecoin Supply is a proxy for fiat on/off ramp from TradFi into crypto. USDT Prem/Disc reflects the USDT supply/demand imbalance, approximating the market's risk aversion towards USDT specifically, and/or the crypto market more broadly. The data is from Coinbase.  TVL/ Crypto MC Ratio = Total Value Locked / Crypto Market Cap. The ratio neutralizes the TVL changes caused by asset price fluctuations.                                                                                                                                                                                                                                                                                                                                                                                                                                                                                                                                                                                                                                                                                                                                                                                                                                                                                                                                      |  |  |  |  |
| EVENTS CALENDAR                                                       | CoinMarketCap<br>Layer GG          | <b>Events Calendar</b> provides a summary of major events happening throughout the month.                                                                                                                                                                                                                                                                                                                                                                                                                                                                                                                                                                                                                                                                                                                                                                                                                                                                                                                                                                                                                                                                                                                                                                                                                                                                 |  |  |  |  |