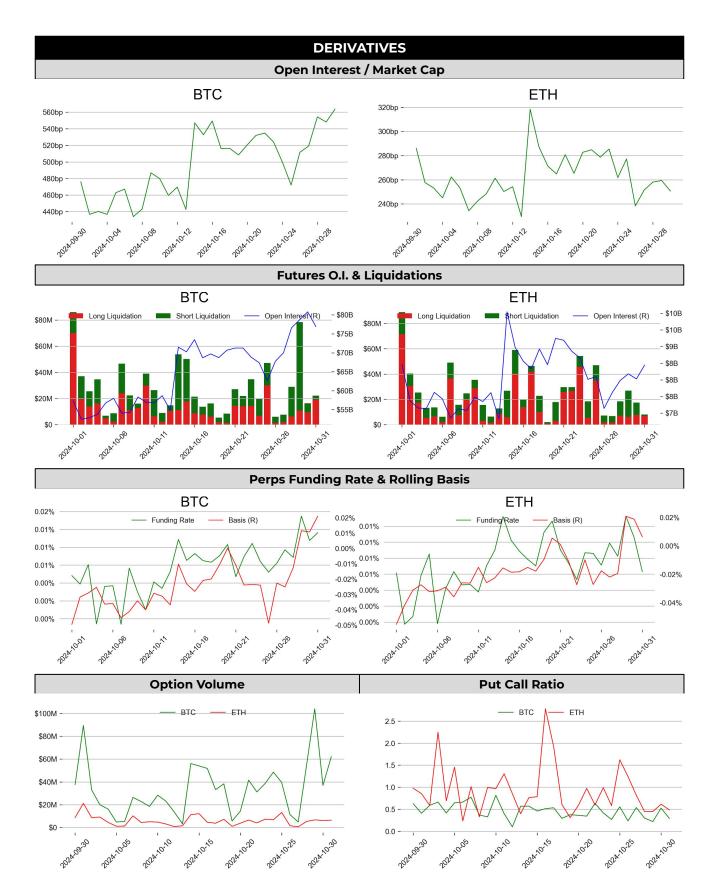

<sup>\* 5</sup> largest 7 day TVL change in % terms from the universe of minimum \$100m TVL protocols, according to DefiLlama.

| DATA EXPLAINER                                                        |                                    |                                                                                                                                                                                                                                                                                                                                                                                                                                                                                                                                                                                                                                                                                                                                                                                                                                                                                                                                                                                                                                                                                                                                                                                                                                                                                                                                                           |  |  |  |  |
|-----------------------------------------------------------------------|------------------------------------|-----------------------------------------------------------------------------------------------------------------------------------------------------------------------------------------------------------------------------------------------------------------------------------------------------------------------------------------------------------------------------------------------------------------------------------------------------------------------------------------------------------------------------------------------------------------------------------------------------------------------------------------------------------------------------------------------------------------------------------------------------------------------------------------------------------------------------------------------------------------------------------------------------------------------------------------------------------------------------------------------------------------------------------------------------------------------------------------------------------------------------------------------------------------------------------------------------------------------------------------------------------------------------------------------------------------------------------------------------------|--|--|--|--|
| Headers                                                               | Source                             | Note                                                                                                                                                                                                                                                                                                                                                                                                                                                                                                                                                                                                                                                                                                                                                                                                                                                                                                                                                                                                                                                                                                                                                                                                                                                                                                                                                      |  |  |  |  |
| PRICE ACTIONS<br>TRADING VOLUME<br>ORDER BOOK<br>DEPTH<br>DERIVATIVES | Presto Labs                        | Time Zone Analysis separates out the asset's price action according to the business hours in Asia, Europe and US region. This is to identify which geography is responsible for price actions of the last 24hrs. The cut-offs are, - Asia: UTC 22:00 -1 to UTC 6:00 - Europe: UTC 6:00 to 14:00 - US: UTC 14:00 to 22:00 Sector constituents are, Al(FET, AGIX, OCEAN), BTC Eco(BCH, BSV, ICP, STX, ORDI), CEX(BNB, CRO, OKB, KCS, BGB), Data(LINK, GRT), DePIN(ICP, FIL, AR, HNT, SIA), DEX(UNI, INJ, RUNE, SNX, DYDX, OSMO, CRV, CAKE, GMX), Digital Gold(BTC), Gaming/Metaverse(IMX, BEAM, SAND, GALA, AXS, WEMIX, RON), L0(AVAX, DOT, TIA), L2(MATIC, OP, MNT, ARB, STRK), Lending(MKR, AAVE, COMP), Liquid Staking(LDO, RPL, JTO), Meme(DOGE, SHIB, FLOKI), NFT(APE, BLUR), Payments(XRP, LTC, XLM, XMR, ZEC), RWA(ONDO, CFG), Smart Contract(ETH, BNB, SOL, ADA, TRX, TON, APT, NEAR, HBAR, VET, ALGO, FTM, SUI, FLOW, MINA). The sector return is market-cap weighted average of the constituents' returns. Exchanges: 24H spot price & volume % changes and dominance ratios are from CoinGecko. Time Zone Analysis is based on data from Binance. Spot volume leaders are based on data from Binance Bybit, Coinbase, Kraken, OKX, KuCoin, HTX, Upbit, Gate.io. Futures data are from Binance OKX, Bybit, KuCoin. Options data are from Deribit. |  |  |  |  |
| TRADFI                                                                | Investing.com<br>Farside Investors | BTC Spot ETF Flows are based on data shown on farside.co.uk at UTC 03:00. Due to varying data reporting schedules among ETF sponsors, the figures may not encompass data from all 10 ETFs.                                                                                                                                                                                                                                                                                                                                                                                                                                                                                                                                                                                                                                                                                                                                                                                                                                                                                                                                                                                                                                                                                                                                                                |  |  |  |  |
| STABLECOIN<br>ONCHAIN MOVES                                           | DefiLlama                          | Stablecoin Supply is a proxy for fiat on/off ramp from TradFi into crypto. USDT Prem/Disc reflects the USDT supply/demand imbalance, approximating the market's risk aversion towards USDT specifically, and/or the crypto market more broadly. The data is from Coinbase.  TVL/ Crypto MC Ratio = Total Value Locked / Crypto Market Cap. The ratio neutralizes the TVL changes caused by asset price fluctuations.                                                                                                                                                                                                                                                                                                                                                                                                                                                                                                                                                                                                                                                                                                                                                                                                                                                                                                                                      |  |  |  |  |
| EVENTS CALENDAR                                                       | CoinMarketCap<br>Layer GG          | <b>Events Calendar</b> provides a summary of major events happening throughout the month.                                                                                                                                                                                                                                                                                                                                                                                                                                                                                                                                                                                                                                                                                                                                                                                                                                                                                                                                                                                                                                                                                                                                                                                                                                                                 |  |  |  |  |