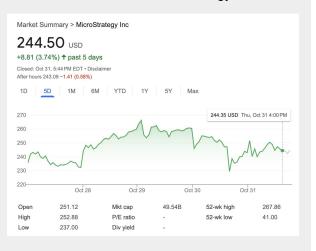

# MICROSTRATEGY UNVEILS AMBITIOUS \$42B PLAN TO EXPAND BITCOIN HOLDINGS DESPITE REVENUE DIP

MicroStrategy, the largest corporate holder of Bitcoin, has announced an aggressive expansion plan despite posting disappointing third-quarter results. The business intelligence firm unveiled its "21/21 Plan," targeting an unprecedented \$42 billion capital raise over three years - split equally between equity and fixed-income securities - to further increase its Bitcoin holdings.

Led by Chairman Michael Saylor, the company currently holds approximately 252,220 bitcoins valued at \$18 billion, representing an 11% increase from the previous quarter. While MicroStrategy's stock has surged over 250% year-to-date, making it the fourth-best performer in the Russell 1000 Index, its Q3 results showed total revenue falling 10.3% to \$116.1 million, missing analyst estimates.

The company reported a year-to-date BTC Yield of 17.8% but has adjusted its 2025-2027 target to a more conservative 6-10% range. Despite recording a quarterly net loss of \$340.2 million, CEO Phong Le remains optimistic about the strategy. The

ambitious capital raise, which would include the largest single equity offering in stock market history, positions MicroStrategy as one of the most leveraged Bitcoin investments available in the stock market. Following the announcement, MicroStrategy's shares fell 8% in after-hours trading, highlighting the volatile nature of its Bitcoin-focused strategy.