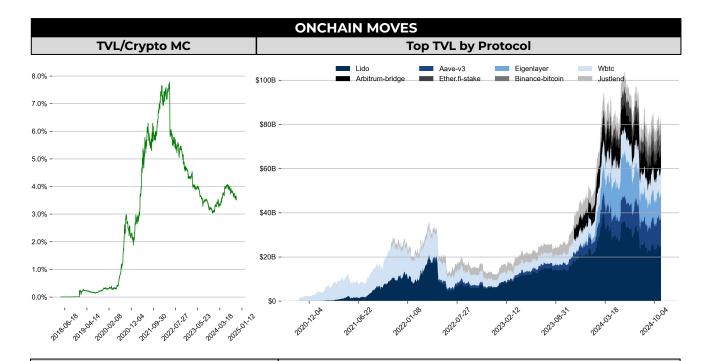

<sup>\* 5</sup> largest 7 day TVL change in % terms from the universe of minimum \$100m TVL protocols, according to DefiLlama.

| DATA EXPLAINER                                                        |                                    |                                                                                                                                                                                                                                                                                                                                                                                                                                                                                                                                                                                                                                                                                                                                                                                                                                                                                                                                                                                                                                                                                                                                                                                                                                                                                                                                                           |  |  |  |  |
|-----------------------------------------------------------------------|------------------------------------|-----------------------------------------------------------------------------------------------------------------------------------------------------------------------------------------------------------------------------------------------------------------------------------------------------------------------------------------------------------------------------------------------------------------------------------------------------------------------------------------------------------------------------------------------------------------------------------------------------------------------------------------------------------------------------------------------------------------------------------------------------------------------------------------------------------------------------------------------------------------------------------------------------------------------------------------------------------------------------------------------------------------------------------------------------------------------------------------------------------------------------------------------------------------------------------------------------------------------------------------------------------------------------------------------------------------------------------------------------------|--|--|--|--|
| Headers                                                               | Source                             | Note                                                                                                                                                                                                                                                                                                                                                                                                                                                                                                                                                                                                                                                                                                                                                                                                                                                                                                                                                                                                                                                                                                                                                                                                                                                                                                                                                      |  |  |  |  |
| PRICE ACTIONS<br>TRADING VOLUME<br>ORDER BOOK<br>DEPTH<br>DERIVATIVES | Presto Labs                        | Time Zone Analysis separates out the asset's price action according to the business hours in Asia, Europe and US region. This is to identify which geography is responsible for price actions of the last 24hrs. The cut-offs are, - Asia: UTC 22:00 -1 to UTC 6:00 - Europe: UTC 6:00 to 14:00 - US: UTC 14:00 to 22:00 Sector constituents are, Al(FET, AGIX, OCEAN), BTC Eco(BCH, BSV, ICP, STX, ORDI), CEX(BNB, CRO, OKB, KCS, BGB), Data(LINK, GRT), DePIN(ICP, FIL, AR, HNT, SIA), DEX(UNI, INJ, RUNE, SNX, DYDX, OSMO, CRV, CAKE, GMX), Digital Gold(BTC), Gaming/Metaverse(IMX, BEAM, SAND, GALA, AXS, WEMIX, RON), L0(AVAX, DOT, TIA), L2(MATIC, OP, MNT, ARB, STRK), Lending(MKR, AAVE, COMP), Liquid Staking(LDO, RPL, JTO), Meme(DOGE, SHIB, FLOKI), NFT(APE, BLUR), Payments(XRP, LTC, XLM, XMR, ZEC), RWA(ONDO, CFG), Smart Contract(ETH, BNB, SOL, ADA, TRX, TON, APT, NEAR, HBAR, VET, ALGO, FTM, SUI, FLOW, MINA). The sector return is market-cap weighted average of the constituents' returns. Exchanges: 24H spot price & volume % changes and dominance ratios are from CoinGecko. Time Zone Analysis is based on data from Binance. Spot volume leaders are based on data from Binance Bybit, Coinbase, Kraken, OKX, KuCoin, HTX, Upbit, Gate.io. Futures data are from Binance OKX, Bybit, KuCoin. Options data are from Deribit. |  |  |  |  |
| TRADFI                                                                | Investing.com<br>Farside Investors | BTC Spot ETF Flows are based on data shown on farside.co.uk at UTC 03:00. Due to varying data reporting schedules among ETF sponsors, the figures may not encompass data from all 10 ETFs.                                                                                                                                                                                                                                                                                                                                                                                                                                                                                                                                                                                                                                                                                                                                                                                                                                                                                                                                                                                                                                                                                                                                                                |  |  |  |  |
| STABLECOIN<br>ONCHAIN MOVES                                           | DefiLlama                          | Stablecoin Supply is a proxy for fiat on/off ramp from TradFi into crypto. USDT Prem/Disc reflects the USDT supply/demand imbalance, approximating the market's risk aversion towards USDT specifically, and/or the crypto market more broadly. The data is from Coinbase.  TVL/ Crypto MC Ratio = Total Value Locked / Crypto Market Cap. The ratio neutralizes the TVL changes caused by asset price fluctuations.                                                                                                                                                                                                                                                                                                                                                                                                                                                                                                                                                                                                                                                                                                                                                                                                                                                                                                                                      |  |  |  |  |
| EVENTS CALENDAR                                                       | CoinMarketCap<br>Layer GG          | <b>Events Calendar</b> provides a summary of major events happening throughout the month.                                                                                                                                                                                                                                                                                                                                                                                                                                                                                                                                                                                                                                                                                                                                                                                                                                                                                                                                                                                                                                                                                                                                                                                                                                                                 |  |  |  |  |