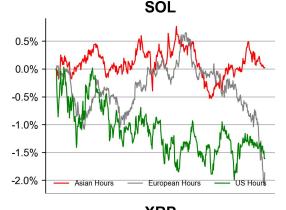

### **Time Zone Analysis**

<sup>\* 5</sup> largest 7 day TVL change in % terms from the universe of minimum \$100m TVL protocols, according to DefiLlama.

| DATA EXPLAINER                                                        |                                    |                                                                                                                                                                                                                                                                                                                                                                                                                                                                                                                                                                                                                                                                                                                                                                                                                                                                                                                                                                                                                                                                                                                                                                                                                                                                                                                                                           |  |  |  |  |
|-----------------------------------------------------------------------|------------------------------------|-----------------------------------------------------------------------------------------------------------------------------------------------------------------------------------------------------------------------------------------------------------------------------------------------------------------------------------------------------------------------------------------------------------------------------------------------------------------------------------------------------------------------------------------------------------------------------------------------------------------------------------------------------------------------------------------------------------------------------------------------------------------------------------------------------------------------------------------------------------------------------------------------------------------------------------------------------------------------------------------------------------------------------------------------------------------------------------------------------------------------------------------------------------------------------------------------------------------------------------------------------------------------------------------------------------------------------------------------------------|--|--|--|--|
| Headers                                                               | Source                             | Note                                                                                                                                                                                                                                                                                                                                                                                                                                                                                                                                                                                                                                                                                                                                                                                                                                                                                                                                                                                                                                                                                                                                                                                                                                                                                                                                                      |  |  |  |  |
| PRICE ACTIONS<br>TRADING VOLUME<br>ORDER BOOK<br>DEPTH<br>DERIVATIVES | Presto Labs                        | Time Zone Analysis separates out the asset's price action according to the business hours in Asia, Europe and US region. This is to identify which geography is responsible for price actions of the last 24hrs. The cut-offs are, - Asia: UTC 22:00 -1 to UTC 6:00 - Europe: UTC 6:00 to 14:00 - US: UTC 14:00 to 22:00 Sector constituents are, Al(FET, AGIX, OCEAN), BTC Eco(BCH, BSV, ICP, STX, ORDI), CEX(BNB, CRO, OKB, KCS, BGB), Data(LINK, GRT), DePIN(ICP, FIL, AR, HNT, SIA), DEX(UNI, INJ, RUNE, SNX, DYDX, OSMO, CRV, CAKE, GMX), Digital Gold(BTC), Gaming/Metaverse(IMX, BEAM, SAND, GALA, AXS, WEMIX, RON), L0(AVAX, DOT, TIA), L2(MATIC, OP, MNT, ARB, STRK), Lending(MKR, AAVE, COMP), Liquid Staking(LDO, RPL, JTO), Meme(DOGE, SHIB, FLOKI), NFT(APE, BLUR), Payments(XRP, LTC, XLM, XMR, ZEC), RWA(ONDO, CFG), Smart Contract(ETH, BNB, SOL, ADA, TRX, TON, APT, NEAR, HBAR, VET, ALGO, FTM, SUI, FLOW, MINA). The sector return is market-cap weighted average of the constituents' returns. Exchanges: 24H spot price & volume % changes and dominance ratios are from CoinGecko. Time Zone Analysis is based on data from Binance. Spot volume leaders are based on data from Binance Bybit, Coinbase, Kraken, OKX, KuCoin, HTX, Upbit, Gate.io. Futures data are from Binance OKX, Bybit, KuCoin. Options data are from Deribit. |  |  |  |  |
| TRADFI                                                                | Investing.com<br>Farside Investors | BTC Spot ETF Flows are based on data shown on farside.co.uk at UTC 03:00. Due to varying data reporting schedules among ETF sponsors, the figures may not encompass data from all 10 ETFs.                                                                                                                                                                                                                                                                                                                                                                                                                                                                                                                                                                                                                                                                                                                                                                                                                                                                                                                                                                                                                                                                                                                                                                |  |  |  |  |
| STABLECOIN<br>ONCHAIN MOVES                                           | DefiLlama                          | Stablecoin Supply is a proxy for fiat on/off ramp from TradFi into crypto. USDT Prem/Disc reflects the USDT supply/demand imbalance, approximating the market's risk aversion towards USDT specifically, and/or the crypto market more broadly. The data is from Coinbase.  TVL/ Crypto MC Ratio = Total Value Locked / Crypto Market Cap. The ratio neutralizes the TVL changes caused by asset price fluctuations.                                                                                                                                                                                                                                                                                                                                                                                                                                                                                                                                                                                                                                                                                                                                                                                                                                                                                                                                      |  |  |  |  |
| EVENTS CALENDAR                                                       | CoinMarketCap<br>Layer GG          | <b>Events Calendar</b> provides a summary of major events happening throughout the month.                                                                                                                                                                                                                                                                                                                                                                                                                                                                                                                                                                                                                                                                                                                                                                                                                                                                                                                                                                                                                                                                                                                                                                                                                                                                 |  |  |  |  |