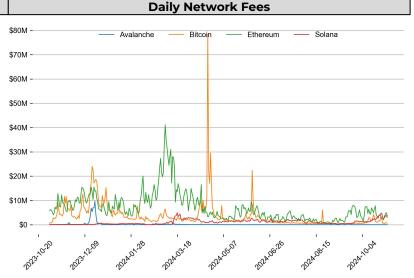

|  |  |  |





<sup>\* 5</sup> largest 7 day TVL change in % terms from the universe of minimum \$100m TVL protocols, according to DefiLlama.





| DATA EXPLAINER                                                        |                                    |