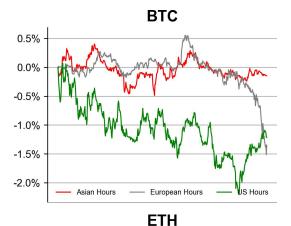

aking it the fourth-best performer in the Russell 1000 Index, its Q3 results showed total revenue falling 10.3% to \$116.1 million, missing analyst estimates.

The company reported a year-to-date BTC Yield of 17.8% but has adjusted its 2025-2027 target to a more conservative 6-10% range. Despite recording a quarterly net loss of \$340.2 million, CEO Phong Le remains optimistic about the strategy. The

ambitious capital raise, which would include the largest single equity offering in stock market history, positions MicroStrategy as one of the most leveraged Bitcoin investments available in the stock market. Following the announcement, MicroStrategy's shares fell 8% in after-hours trading, highlighting the volatile nature of its Bitcoin-focused strategy.







### **Time Zone Analysis**











#### 22.6% 27.0% 26.8% AI -Digital Gold -Payments -8.7% CEX --3.3% 6.8% 6.5% BTC Eco -16. -3.7% Meme -L0 -L2 --4.4% 52. Smart Contract --4.6% RWA --4.6% Lending --4.7% DePIN -DEX -Liquid Staking --6.9% Data --7.5% Gaming/Metaverse - -7.9% NFT - -8.0% LAST 6M

**Sector Performance** 



**Dominance Ratio** 





ORDER BOOK DEPTH (within 1% best bid/ask)











#### **TRADFI**

|      | Stocks  |          |             |          |         | FX      |         |         | Commodity |        | Crypto Equity |        |        |       |        |
|------|---------|----------|-------------|----------|---------|---------|---------|---------|-----------|--------|---------------|--------|--------|-------|--------|
|      | S&P500  | Nasdaq   | EuroStoxx50 | HSI      | CSI300  | USD/EUR |