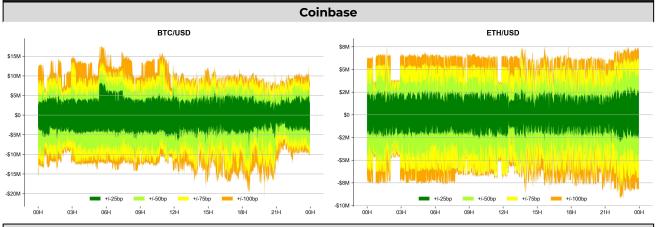

**Sector Performance** 

**Dominance Ratio** 

ORDER BOOK DEPTH (within 1% best bid/ask)

<sup>\* 5</sup> largest 7 day TVL change in % terms from the universe of minimum \$100m TVL protocols, according to DefiLlama.

| DATA EXPLAINER                                                        |                                    |                                                                                                                                                                                                                                                                                                                                                                                                                                                                                                                                                                                                                                                                                                                                                                                                                                                                                                                                                                                                                                                                                                                                                                                                                                                                                                                                                           |  |  |  |  |
|-----------------------------------------------------------------------|------------------------------------|-----------------------------------------------------------------------------------------------------------------------------------------------------------------------------------------------------------------------------------------------------------------------------------------------------------------------------------------------------------------------------------------------------------------------------------------------------------------------------------------------------------------------------------------------------------------------------------------------------------------------------------------------------------------------------------------------------------------------------------------------------------------------------------------------------------------------------------------------------------------------------------------------------------------------------------------------------------------------------------------------------------------------------------------------------------------------------------------------------------------------------------------------------------------------------------------------------------------------------------------------------------------------------------------------------------------------------------------------------------|--|--|--|--|
| Headers                                                               | Source                             | Note                                                                                                                                                                                                                                                                                                                                                                                                                                                                                                                                                                                                                                                                                                                                                                                                                                                                                                                                                                                                                                                                                                                                                                                                                                                                                                                                                      |  |  |  |  |
| PRICE ACTIONS<br>TRADING VOLUME<br>ORDER BOOK<br>DEPTH<br>DERIVATIVES | Presto Labs                        | Time Zone Analysis separates out the asset's price action according to the business hours in Asia, Europe and US region. This is to identify which geography is responsible for price actions of the last 24hrs. The cut-offs are, - Asia: UTC 22:00 -1 to UTC 6:00 - Europe: UTC 6:00 to 14:00 - US: UTC 14:00 to 22:00 Sector constituents are, Al(FET, AGIX, OCEAN), BTC Eco(BCH, BSV, ICP, STX, ORDI), CEX(BNB, CRO, OKB, KCS, BGB), Data(LINK, GRT), DePIN(ICP, FIL, AR, HNT, SIA), DEX(UNI, INJ, RUNE, SNX, DYDX, OSMO, CRV, CAKE, GMX), Digital Gold(BTC), Gaming/Metaverse(IMX, BEAM, SAND, GALA, AXS, WEMIX, RON), L0(AVAX, DOT, TIA), L2(MATIC, OP, MNT, ARB, STRK), Lending(MKR, AAVE, COMP), Liquid Staking(LDO, RPL, JTO), Meme(DOGE, SHIB, FLOKI), NFT(APE, BLUR), Payments(XRP, LTC, XLM, XMR, ZEC), RWA(ONDO, CFG), Smart Contract(ETH, BNB, SOL, ADA, TRX, TON, APT, NEAR, HBAR, VET, ALGO, FTM, SUI, FLOW, MINA). The sector return is market-cap weighted average of the constituents' returns. Exchanges: 24H spot price & volume % changes and dominance ratios are from CoinGecko. Time Zone Analysis is based on data from Binance. Spot volume leaders are based on data from Binance Bybit, Coinbase, Kraken, OKX, KuCoin, HTX, Upbit, Gate.io. Futures data are from Binance OKX, Bybit, KuCoin. Options data are from Deribit. |  |  |  |  |
| TRADFI                                                                | Investing.com<br>Farside Investors | BTC Spot ETF Flows are based on data shown on farside.co.uk at UTC 03:00. Due to varying data reporting schedules among ETF sponsors, the figures may not encompass data from all 10 ETFs.                                                                                                                                                                                                                                                                                                                                                                                                                                                                                                                                                                                                                                                                                                                                                                                                                                                                                                                                                                                                                                                                                                                                                                |  |  |  |  |
| STABLECOIN<br>ONCHAIN MOVES                                           | DefiLlama                          | Stablecoin Supply is a proxy for fiat on/off ramp from TradFi into crypto. USDT Prem/Disc reflects the USDT supply/demand imbalance, approximating the market's risk aversion towards USDT specifically, and/or the crypto market more broadly. The data is from Coinbase.  TVL/ Crypto MC Ratio = Total Value Locked / Crypto Market Cap. The ratio neutralizes the TVL changes caused by asset price fluctuations.                                                                                                                                                                                                                                                                                                                                                                                                                                                                                                                                                                                                                                                                                                                                                                                                                                                                                                                                      |  |  |  |  |
| EVENTS CALENDAR                                                       | CoinMarketCap<br>Layer GG          | <b>Events Calendar</b> provides a summary of major events happening throughout the month.                                                                                                                                                                                                                                                                                                                                                                                                                                                                                                                                                                                                                                                                                                                                                                                                                                                                                                                                                                                                                                                                                                                                                                                                                                                                 |  |  |  |  |