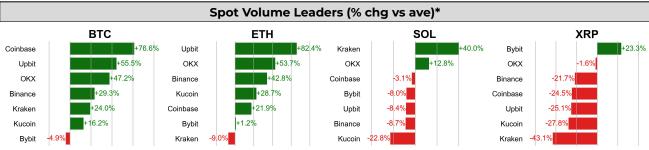

<sup>\* 5</sup> largest 7 day TVL change in % terms from the universe of minimum \$100m TVL protocols, according to DefiLlama.

| DATA EXPLAINER                                                        |                                    |                                                                                                                                                                                                                                                                                                                                                                                                                                                                                                                                                                                                                                                                                                                                                                                                                                                                                                                                                                                                                                                                                                                                                                                                                                                                                                                                                           |  |  |  |  |
|-----------------------------------------------------------------------|------------------------------------|-----------------------------------------------------------------------------------------------------------------------------------------------------------------------------------------------------------------------------------------------------------------------------------------------------------------------------------------------------------------------------------------------------------------------------------------------------------------------------------------------------------------------------------------------------------------------------------------------------------------------------------------------------------------------------------------------------------------------------------------------------------------------------------------------------------------------------------------------------------------------------------------------------------------------------------------------------------------------------------------------------------------------------------------------------------------------------------------------------------------------------------------------------------------------------------------------------------------------------------------------------------------------------------------------------------------------------------------------------------|--|--|--|--|
| Headers                                                               | Source                             | Note                                                                                                                                                                                                                                                                                                                                                                                                                                                                                                                                                                                                                                                                                                                                                                                                                                                                                                                                                                                                                                                                                                                                                                                                                                                                                                                                                      |  |  |  |  |
| PRICE ACTIONS<br>TRADING VOLUME<br>ORDER BOOK<br>DEPTH<br>DERIVATIVES | Presto Labs                        | Time Zone Analysis separates out the asset's price action according to the business hours in Asia, Europe and US region. This is to identify which geography is responsible for price actions of the last 24hrs. The cut-offs are, - Asia: UTC 22:00 -1 to UTC 6:00 - Europe: UTC 6:00 to 14:00 - US: UTC 14:00 to 22:00 Sector constituents are, Al(FET, AGIX, OCEAN), BTC Eco(BCH, BSV, ICP, STX, ORDI), CEX(BNB, CRO, OKB, KCS, BGB), Data(LINK, GRT), DePIN(ICP, FIL, AR, HNT, SIA), DEX(UNI, INJ, RUNE, SNX, DYDX, OSMO, CRV, CAKE, GMX), Digital Gold(BTC), Gaming/Metaverse(IMX, BEAM, SAND, GALA, AXS, WEMIX, RON), L0(AVAX, DOT, TIA), L2(MATIC, OP, MNT, ARB, STRK), Lending(MKR, AAVE, COMP), Liquid Staking(LDO, RPL, JTO), Meme(DOGE, SHIB, FLOKI), NFT(APE, BLUR), Payments(XRP, LTC, XLM, XMR, ZEC), RWA(ONDO, CFG), Smart Contract(ETH, BNB, SOL, ADA, TRX, TON, APT, NEAR, HBAR, VET, ALGO, FTM, SUI, FLOW, MINA). The sector return is market-cap weighted average of the constituents' returns. Exchanges: 24H spot price & volume % changes and dominance ratios are from CoinGecko. Time Zone Analysis is based on data from Binance. Spot volume leaders are based on data from Binance Bybit, Coinbase, Kraken, OKX, KuCoin, HTX, Upbit, Gate.io. Futures data are from Binance OKX, Bybit, KuCoin. Options data are from Deribit. |  |  |  |  |
| TRADFI                                                                | Investing.com<br>Farside Investors | BTC Spot ETF Flows are based on data shown on farside.co.uk at UTC 03:00. Due to varying data reporting schedules among ETF sponsors, the figures may not encompass data from all 10 ETFs.                                                                                                                                                                                                                                                                                                                                                                                                                                                                                                                                                                                                                                                                                                                                                                                                                                                                                                                                                                                                                                                                                                                                                                |  |  |  |  |
| STABLECOIN<br>ONCHAIN MOVES                                           | DefiLlama                          | Stablecoin Supply is a proxy for fiat on/off ramp from TradFi into crypto. USDT Prem/Disc reflects the USDT supply/demand imbalance, approximating the market's risk aversion towards USDT specifically, and/or the crypto market more broadly. The data is from Coinbase.  TVL/ Crypto MC Ratio = Total Value Locked / Crypto Market Cap. The ratio neutralizes the TVL changes caused by asset price fluctuations.                                                                                                                                                                                                                                                                                                                                                                                                                                                                                                                                                                                                                                                                                                                                                                                                                                                                                                                                      |  |  |  |  |
| EVENTS CALENDAR                                                       | CoinMarketCap<br>Layer GG          | <b>Events Calendar</b> provides a summary of major events happening throughout the month.                                                                                                                                                                                                                                                                                                                                                                                                                                                                                                                                                                                                                                                                                                                                                                                                                                                                                                                                                                                                                                                                                                                                                                                                                                                                 |  |  |  |  |