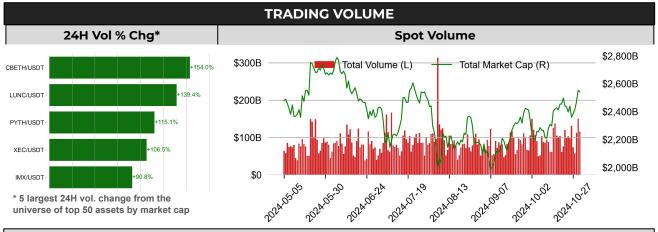

<sup>\* 5</sup> largest 7 day TVL change in % terms from the universe of minimum \$100m TVL protocols, according to DefiLlama.

| DATA EXPLAINER                                                        |                                    |                                                                                                                                                                                                                                                                                                                                                                                                                                                                                                                                                                                                                                                                                                                                                                                                                                                                                                                                                                                                                                                                                                                                                                                                                                                                                                                                                           |  |  |  |  |
|-----------------------------------------------------------------------|------------------------------------|-----------------------------------------------------------------------------------------------------------------------------------------------------------------------------------------------------------------------------------------------------------------------------------------------------------------------------------------------------------------------------------------------------------------------------------------------------------------------------------------------------------------------------------------------------------------------------------------------------------------------------------------------------------------------------------------------------------------------------------------------------------------------------------------------------------------------------------------------------------------------------------------------------------------------------------------------------------------------------------------------------------------------------------------------------------------------------------------------------------------------------------------------------------------------------------------------------------------------------------------------------------------------------------------------------------------------------------------------------------|--|--|--|--|
| Headers                                                               | Source                             | Note                                                                                                                                                                                                                                                                                                                                                                                                                                                                                                                                                                                                                                                                                                                                                                                                                                                                                                                                                                                                                                                                                                                                                                                                                                                                                                                                                      |  |  |  |  |
| PRICE ACTIONS<br>TRADING VOLUME<br>ORDER BOOK<br>DEPTH<br>DERIVATIVES | Presto Labs                        | Time Zone Analysis separates out the asset's price action according to the business hours in Asia, Europe and US region. This is to identify which geography is responsible for price actions of the last 24hrs. The cut-offs are, - Asia: UTC 22:00 -1 to UTC 6:00 - Europe: UTC 6:00 to 14:00 - US: UTC 14:00 to 22:00 Sector constituents are, Al(FET, AGIX, OCEAN), BTC Eco(BCH, BSV, ICP, STX, ORDI), CEX(BNB, CRO, OKB, KCS, BGB), Data(LINK, GRT), DePIN(ICP, FIL, AR, HNT, SIA), DEX(UNI, INJ, RUNE, SNX, DYDX, OSMO, CRV, CAKE, GMX), Digital Gold(BTC), Gaming/Metaverse(IMX, BEAM, SAND, GALA, AXS, WEMIX, RON), L0(AVAX, DOT, TIA), L2(MATIC, OP, MNT, ARB, STRK), Lending(MKR, AAVE, COMP), Liquid Staking(LDO, RPL, JTO), Meme(DOGE, SHIB, FLOKI), NFT(APE, BLUR), Payments(XRP, LTC, XLM, XMR, ZEC), RWA(ONDO, CFG), Smart Contract(ETH, BNB, SOL, ADA, TRX, TON, APT, NEAR, HBAR, VET, ALGO, FTM, SUI, FLOW, MINA). The sector return is market-cap weighted average of the constituents' returns. Exchanges: 24H spot price & volume % changes and dominance ratios are from CoinGecko. Time Zone Analysis is based on data from Binance. Spot volume leaders are based on data from Binance Bybit, Coinbase, Kraken, OKX, KuCoin, HTX, Upbit, Gate.io. Futures data are from Binance OKX, Bybit, KuCoin. Options data are from Deribit. |  |  |  |  |
| TRADFI                                                                | Investing.com<br>Farside Investors | BTC Spot ETF Flows are based on data shown on farside.co.uk at UTC 03:00. Due to varying data reporting schedules among ETF sponsors, the figures may not encompass data from all 10 ETFs.                                                                                                                                                                                                                                                                                                                                                                                                                                                                                                                                                                                                                                                                                                                                                                                                                                                                                                                                                                                                                                                                                                                                                                |  |  |  |  |
| STABLECOIN<br>ONCHAIN MOVES                                           | DefiLlama                          | Stablecoin Supply is a proxy for fiat on/off ramp from TradFi into crypto. USDT Prem/Disc reflects the USDT supply/demand imbalance, approximating the market's risk aversion towards USDT specifically, and/or the crypto market more broadly. The data is from Coinbase.  TVL/ Crypto MC Ratio = Total Value Locked / Crypto Market Cap. The ratio neutralizes the TVL changes caused by asset price fluctuations.                                                                                                                                                                                                                                                                                                                                                                                                                                                                                                                                                                                                                                                                                                                                                                                                                                                                                                                                      |  |  |  |  |
| EVENTS CALENDAR                                                       | CoinMarketCap<br>Layer GG          | <b>Events Calendar</b> provides a summary of major events happening throughout the month.                                                                                                                                                                                                                                                                                                                                                                                                                                                                                                                                                                                                                                                                                                                                                                                                                                                                                                                                                                                                                                                                                                                                                                                                                                                                 |  |  |  |  |