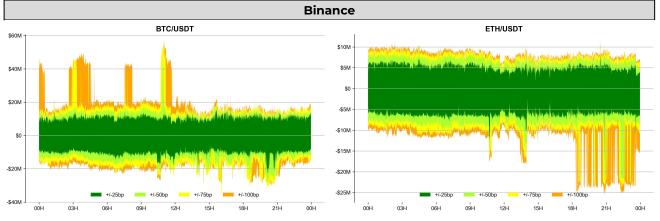

**Sector Performance** 

**Dominance Ratio** 

ORDER BOOK DEPTH (within 1% best bid/ask)

<sup>\* 5</sup> largest 7 day TVL change in % terms from the universe of minimum \$100m TVL protocols, according to DefiLlama.

| DATA EXPLAINER                                                        |                                    |                                                                                                                                                                                                                                                                                                                                                                                                                                                                                                                                                                                                                                                                                                                                                                                                                                                                                                                                                                                                                                                                                                                                                                                                                                                                                                                                                           |  |  |  |  |
|-----------------------------------------------------------------------|------------------------------------|-----------------------------------------------------------------------------------------------------------------------------------------------------------------------------------------------------------------------------------------------------------------------------------------------------------------------------------------------------------------------------------------------------------------------------------------------------------------------------------------------------------------------------------------------------------------------------------------------------------------------------------------------------------------------------------------------------------------------------------------------------------------------------------------------------------------------------------------------------------------------------------------------------------------------------------------------------------------------------------------------------------------------------------------------------------------------------------------------------------------------------------------------------------------------------------------------------------------------------------------------------------------------------------------------------------------------------------------------------------|--|--|--|--|
| Headers                                                               | Source                             | Note                                                                                                                                                                                                                                                                                                                                                                                                                                                                                                                                                                                                                                                                                                                                                                                                                                                                                                                                                                                                                                                                                                                                                                                                                                                                                                                                                      |  |  |  |  |
| PRICE ACTIONS<br>TRADING VOLUME<br>ORDER BOOK<br>DEPTH<br>DERIVATIVES | Presto Labs                        | Time Zone Analysis separates out the asset's price action according to the business hours in Asia, Europe and US region. This is to identify which geography is responsible for price actions of the last 24hrs. The cut-offs are, - Asia: UTC 22:00 -1 to UTC 6:00 - Europe: UTC 6:00 to 14:00 - US: UTC 14:00 to 22:00 Sector constituents are, Al(FET, AGIX, OCEAN), BTC Eco(BCH, BSV, ICP, STX, ORDI), CEX(BNB, CRO, OKB, KCS, BGB), Data(LINK, GRT), DePIN(ICP, FIL, AR, HNT, SIA), DEX(UNI, INJ, RUNE, SNX, DYDX, OSMO, CRV, CAKE, GMX), Digital Gold(BTC), Gaming/Metaverse(IMX, BEAM, SAND, GALA, AXS, WEMIX, RON), L0(AVAX, DOT, TIA), L2(MATIC, OP, MNT, ARB, STRK), Lending(MKR, AAVE, COMP), Liquid Staking(LDO, RPL, JTO), Meme(DOGE, SHIB, FLOKI), NFT(APE, BLUR), Payments(XRP, LTC, XLM, XMR, ZEC), RWA(ONDO, CFG), Smart Contract(ETH, BNB, SOL, ADA, TRX, TON, APT, NEAR, HBAR, VET, ALGO, FTM, SUI, FLOW, MINA). The sector return is market-cap weighted average of the constituents' returns. Exchanges: 24H spot price & volume % changes and dominance ratios are from CoinGecko. Time Zone Analysis is based on data from Binance. Spot volume leaders are based on data from Binance Bybit, Coinbase, Kraken, OKX, KuCoin, HTX, Upbit, Gate.io. Futures data are from Binance OKX, Bybit, KuCoin. Options data are from Deribit. |  |  |  |  |
| TRADFI                                                                | Investing.com<br>Farside Investors | BTC Spot ETF Flows are based on data shown on farside.co.uk at UTC 03:00. Due to varying data reporting schedules among ETF sponsors, the figures may not encompass data from all 10 ETFs.                                                                                                                                                                                                                                                                                                                                                                                                                                                                                                                                                                                                                                                                                                                                                                                                                                                                                                                                                                                                                                                                                                                                                                |  |  |  |  |
| STABLECOIN<br>ONCHAIN MOVES                                           | DefiLlama                          | Stablecoin Supply is a proxy for fiat on/off ramp from TradFi into crypto. USDT Prem/Disc reflects the USDT supply/demand imbalance, approximating the market's risk aversion towards USDT specifically, and/or the crypto market more broadly. The data is from Coinbase.  TVL/ Crypto MC Ratio = Total Value Locked / Crypto Market Cap. The ratio neutralizes the TVL changes caused by asset price fluctuations.                                                                                                                                                                                                                                                                                                                                                                                                                                                                                                                                                                                                                                                                                                                                                                                                                                                                                                                                      |  |  |  |  |
| EVENTS CALENDAR                                                       | CoinMarketCap<br>Layer GG          | <b>Events Calendar</b> provides a summary of major events happening throughout the month.                                                                                                                                                                                                                                                                                                                                                                                                                                                                                                                                                                                                                                                                                                                                                                                                                                                                                                                                                                                                                                                                                                                                                                                                                                                                 |  |  |  |  |