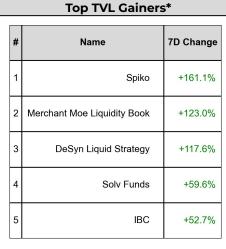

<sup>\* 5</sup> largest 7 day TVL change in % terms from the universe of minimum \$100m TVL protocols, according to DefiLlama.

| DATA EXPLAINER                                                        |                                    |                                                                                                                                                                                                                                                                                                                                                                                                                                                                                                                                                                                                                                                                                                                                                                                                                                                                                                                                                                                                                                                                                                                                                                                                                                                                                                                                                           |  |  |  |  |
|-----------------------------------------------------------------------|------------------------------------|-----------------------------------------------------------------------------------------------------------------------------------------------------------------------------------------------------------------------------------------------------------------------------------------------------------------------------------------------------------------------------------------------------------------------------------------------------------------------------------------------------------------------------------------------------------------------------------------------------------------------------------------------------------------------------------------------------------------------------------------------------------------------------------------------------------------------------------------------------------------------------------------------------------------------------------------------------------------------------------------------------------------------------------------------------------------------------------------------------------------------------------------------------------------------------------------------------------------------------------------------------------------------------------------------------------------------------------------------------------|--|--|--|--|
| Headers                                                               | Source                             | Note                                                                                                                                                                                                                                                                                                                                                                                                                                                                                                                                                                                                                                                                                                                                                                                                                                                                                                                                                                                                                                                                                                                                                                                                                                                                                                                                                      |  |  |  |  |
| PRICE ACTIONS<br>TRADING VOLUME<br>ORDER BOOK<br>DEPTH<br>DERIVATIVES | Presto Labs                        | Time Zone Analysis separates out the asset's price action according to the business hours in Asia, Europe and US region. This is to identify which geography is responsible for price actions of the last 24hrs. The cut-offs are, - Asia: UTC 22:00 -1 to UTC 6:00 - Europe: UTC 6:00 to 14:00 - US: UTC 14:00 to 22:00 Sector constituents are, Al(FET, AGIX, OCEAN), BTC Eco(BCH, BSV, ICP, STX, ORDI), CEX(BNB, CRO, OKB, KCS, BGB), Data(LINK, GRT), DePIN(ICP, FIL, AR, HNT, SIA), DEX(UNI, INJ, RUNE, SNX, DYDX, OSMO, CRV, CAKE, GMX), Digital Gold(BTC), Gaming/Metaverse(IMX, BEAM, SAND, GALA, AXS, WEMIX, RON), L0(AVAX, DOT, TIA), L2(MATIC, OP, MNT, ARB, STRK), Lending(MKR, AAVE, COMP), Liquid Staking(LDO, RPL, JTO), Meme(DOGE, SHIB, FLOKI), NFT(APE, BLUR), Payments(XRP, LTC, XLM, XMR, ZEC), RWA(ONDO, CFG), Smart Contract(ETH, BNB, SOL, ADA, TRX, TON, APT, NEAR, HBAR, VET, ALGO, FTM, SUI, FLOW, MINA). The sector return is market-cap weighted average of the constituents' returns. Exchanges: 24H spot price & volume % changes and dominance ratios are from CoinGecko. Time Zone Analysis is based on data from Binance. Spot volume leaders are based on data from Binance Bybit, Coinbase, Kraken, OKX, KuCoin, HTX, Upbit, Gate.io. Futures data are from Binance OKX, Bybit, KuCoin. Options data are from Deribit. |  |  |  |  |
| TRADFI                                                                | Investing.com<br>Farside Investors | BTC Spot ETF Flows are based on data shown on farside.co.uk at UTC 03:00. Due to varying data reporting schedules among ETF sponsors, the figures may not encompass data from all 10 ETFs.                                                                                                                                                                                                                                                                                                                                                                                                                                                                                                                                                                                                                                                                                                                                                                                                                                                                                                                                                                                                                                                                                                                                                                |  |  |  |  |
| STABLECOIN<br>ONCHAIN MOVES                                           | DefiLlama                          | Stablecoin Supply is a proxy for fiat on/off ramp from TradFi into crypto. USDT Prem/Disc reflects the USDT supply/demand imbalance, approximating the market's risk aversion towards USDT specifically, and/or the crypto market more broadly. The data is from Coinbase.  TVL/ Crypto MC Ratio = Total Value Locked / Crypto Market Cap. The ratio neutralizes the TVL changes caused by asset price fluctuations.                                                                                                                                                                                                                                                                                                                                                                                                                                                                                                                                                                                                                                                                                                                                                                                                                                                                                                                                      |  |  |  |  |
| EVENTS CALENDAR                                                       | CoinMarketCap<br>Layer GG          | <b>Events Calendar</b> provides a summary of major events happening throughout the month.                                                                                                                                                                                                                                                                                                                                                                                                                                                                                                                                                                                                                                                                                                                                                                                                                                                                                                                                                                                                                                                                                                                                                                                                                                                                 |  |  |  |  |