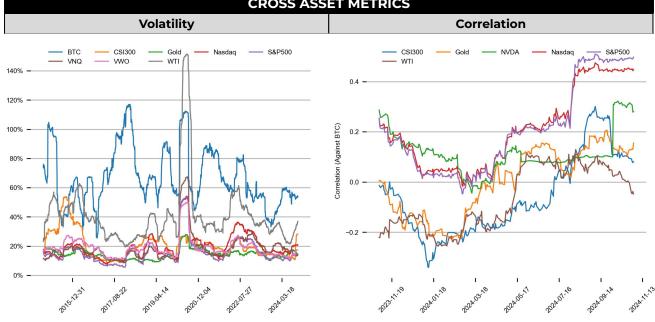

### **Time Zone Analysis**

#### 22.6% 27.0% 26.8% AI -Digital Gold -Payments -8.7% CEX --3.3% 6.8% 6.5% BTC Eco -16. -3.7% Meme -L0 -L2 --4.4% 52. Smart Contract --4.6% RWA --4.6% Lending --4.7% DePIN -DEX -Liquid Staking --6.9% Data --7.5% Gaming/Metaverse - -7.9% NFT - -8.0% LAST 6M

**Sector Performance** 

**Dominance Ratio** 

ORDER BOOK DEPTH (within 1% best bid/ask)