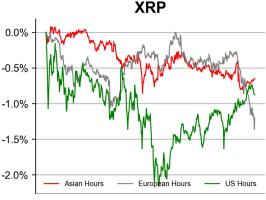

### **Time Zone Analysis**

<sup>\* 5</sup> largest 7 day TVL change in % terms from the universe of minimum \$100m TVL protocols, according to DefiLlama.

| DATA EXPLAINER                                                        |                                    |                                                                                                                                                                                                                                                                                                                                                                                                                                                                                                                                                                                                                                                                                                                                                                                                                                                                                                                                                                                                                                                                                                                                                                                                                                                                                                                                                           |  |  |  |  |
|-----------------------------------------------------------------------|------------------------------------|-----------------------------------------------------------------------------------------------------------------------------------------------------------------------------------------------------------------------------------------------------------------------------------------------------------------------------------------------------------------------------------------------------------------------------------------------------------------------------------------------------------------------------------------------------------------------------------------------------------------------------------------------------------------------------------------------------------------------------------------------------------------------------------------------------------------------------------------------------------------------------------------------------------------------------------------------------------------------------------------------------------------------------------------------------------------------------------------------------------------------------------------------------------------------------------------------------------------------------------------------------------------------------------------------------------------------------------------------------------|--|--|--|--|
| Headers                                                               | Source                             | Note                                                                                                                                                                                                                                                                                                                                                                                                                                                                                                                                                                                                                                                                                                                                                                                                                                                                                                                                                                                                                                                                                                                                                                                                                                                                                                                                                      |  |  |  |  |
| PRICE ACTIONS<br>TRADING VOLUME<br>ORDER BOOK<br>DEPTH<br>DERIVATIVES | Presto Labs                        | Time Zone Analysis separates out the asset's price action according to the business hours in Asia, Europe and US region. This is to identify which geography is responsible for price actions of the last 24hrs. The cut-offs are, - Asia: UTC 22:00 -1 to UTC 6:00 - Europe: UTC 6:00 to 14:00 - US: UTC 14:00 to 22:00 Sector constituents are, Al(FET, AGIX, OCEAN), BTC Eco(BCH, BSV, ICP, STX, ORDI), CEX(BNB, CRO, OKB, KCS, BGB), Data(LINK, GRT), DePIN(ICP, FIL, AR, HNT, SIA), DEX(UNI, INJ, RUNE, SNX, DYDX, OSMO, CRV, CAKE, GMX), Digital Gold(BTC), Gaming/Metaverse(IMX, BEAM, SAND, GALA, AXS, WEMIX, RON), L0(AVAX, DOT, TIA), L2(MATIC, OP, MNT, ARB, STRK), Lending(MKR, AAVE, COMP), Liquid Staking(LDO, RPL, JTO), Meme(DOGE, SHIB, FLOKI), NFT(APE, BLUR), Payments(XRP, LTC, XLM, XMR, ZEC), RWA(ONDO, CFG), Smart Contract(ETH, BNB, SOL, ADA, TRX, TON, APT, NEAR, HBAR, VET, ALGO, FTM, SUI, FLOW, MINA). The sector return is market-cap weighted average of the constituents' returns. Exchanges: 24H spot price & volume % changes and dominance ratios are from CoinGecko. Time Zone Analysis is based on data from Binance. Spot volume leaders are based on data from Binance Bybit, Coinbase, Kraken, OKX, KuCoin, HTX, Upbit, Gate.io. Futures data are from Binance OKX, Bybit, KuCoin. Options data are from Deribit. |  |  |  |  |
| TRADFI                                                                | Investing.com<br>Farside Investors | BTC Spot ETF Flows are based on data shown on farside.co.uk at UTC 03:00. Due to varying data reporting schedules among ETF sponsors, the figures may not encompass data from all 10 ETFs.                                                                                                                                                                                                                                                                                                                                                                                                                                                                                                                                                                                                                                                                                                                                                                                                                                                                                                                                                                                                                                                                                                                                                                |  |  |  |  |
| STABLECOIN<br>ONCHAIN MOVES                                           | DefiLlama                          | Stablecoin Supply is a proxy for fiat on/off ramp from TradFi into crypto. USDT Prem/Disc reflects the USDT supply/demand imbalance, approximating the market's risk aversion towards USDT specifically, and/or the crypto market more broadly. The data is from Coinbase.  TVL/ Crypto MC Ratio = Total Value Locked / Crypto Market Cap. The ratio neutralizes the TVL changes caused by asset price fluctuations.                                                                                                                                                                                                                                                                                                                                                                                                                                                                                                                                                                                                                                                                                                                                                                                                                                                                                                                                      |  |  |  |  |
| EVENTS CALENDAR                                                       | CoinMarketCap<br>Layer GG          | <b>Events Calendar</b> provides a summary of major events happening throughout the month.                                                                                                                                                                                                                                                                                                                                                                                                                                                                                                                                                                                                                                                                                                                                                                                                                                                                                                                                                                                                                                                                                                                                                                                                                                                                 |  |  |  |  |