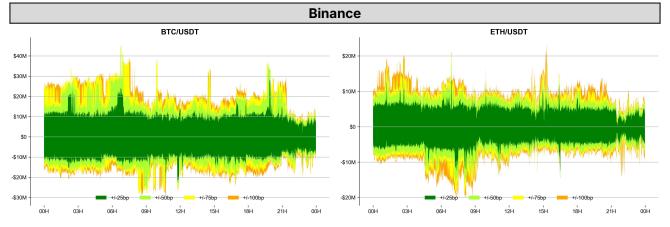

| DATA EXPLAINER                                            |                                    |                                                                                                                                                                                                                                                                                                                                                                                                                                                                                                                                                                                                                                                                                                                                                                                                                                                                                                                                                                                                                                                                                                                                                                                                                                                                                                                                                             |  |  |  |  |
|-----------------------------------------------------------|------------------------------------|-------------------------------------------------------------------------------------------------------------------------------------------------------------------------------------------------------------------------------------------------------------------------------------------------------------------------------------------------------------------------------------------------------------------------------------------------------------------------------------------------------------------------------------------------------------------------------------------------------------------------------------------------------------------------------------------------------------------------------------------------------------------------------------------------------------------------------------------------------------------------------------------------------------------------------------------------------------------------------------------------------------------------------------------------------------------------------------------------------------------------------------------------------------------------------------------------------------------------------------------------------------------------------------------------------------------------------------------------------------|--|--|--|--|
| Headers                                                   | Source                             | Note                                                                                                                                                                                                                                                                                                                                                                                                                                                                                                                                                                                                                                                                                                                                                                                                                                                                                                                                                                                                                                                                                                                                                                                                                                                                                                                                                        |  |  |  |  |
| PRICE ACTIONS TRADING VOLUME ORDER BOOK DEPTH DERIVATIVES | Presto Labs                        | Time Zone Analysis separates out the asset's price action according to the business hours in Asia, Europe and US region. This is to identify which geography is responsible for price actions of the last 24hrs. The cut-offs are, - Asia: UTC 22:00 -1 to UTC 6:00 - Europe: UTC 6:00 to 14:00 - US: UTC 14:00 to 22:00  Sector constituents are, AI(FET, AGIX, OCEAN), BTC Eco(BCH, BSV, ICP, STX, ORDI), CEX(BNB, CRO, OKB, KCS, BGB), Data(LINK, GRT), DePIN(ICP, FIL, AR, HNT, SIA), DEX(UNI, INJ, RUNE, SNX, DYDX, OSMO, CRV, CAKE, GMX), Digital Gold(BTC), Gaming/Metaverse(IMX, BEAM, SAND, GALA, AXS, WEMIX, RON), LO(AVAX, DOT, TIA), L2(MATIC, OP, MNT, ARB, STRK), Lending(MKR, AAVE, COMP), Liquid Staking(LDO, RPL, JTO), Meme(DOGE, SHIB, FLOKI), NFT(APE, BLUR), Payments(XRP, LTC, XLM, XMR, ZEC), RWA(ONDO, CFG), Smart Contract(ETH, BNB, SOL, ADA, TRX, TON, APT, NEAR, HBAR, VET, ALGO, FTM, SUI, FLOW, MINA). The sector return is market-cap weighted average of the constituents' returns.  Exchanges: 24H spot price & volume % changes and dominance ratios are from CoinGecko. Time Zone Analysis is based on data from Binance. Spot volume leaders are based on data from Binance Bybit, Coinbase, Kraken, OKX, KuCoin, HTX, Upbit, Gate.io. Futures data are from Binance OKX, Bybit, KuCoin. Options data are from Deribit. |  |  |  |  |
| TRADFI                                                    | Investing.com<br>Farside Investors | BTC Spot ETF Flows are based on data shown on farside.co.uk at UTC 03:00. Due to varying data reporting schedules among ETF sponsors, the figures may not encompass data from all 10 ETFs.                                                                                                                                                                                                                                                                                                                                                                                                                                                                                                                                                                                                                                                                                                                                                                                                                                                                                                                                                                                                                                                                                                                                                                  |  |  |  |  |
| STABLECOIN<br>ONCHAIN MOVES                               | DefiLlama                          | Stablecoin Supply is a proxy for fiat on/off ramp from TradFi into crypto.  USDT Prem/Disc reflects the USDT supply/demand imbalance, approximating the market's risk aversion towards USDT specifically, and/or the crypto market more broadly. The data is from Coinbase.  TVL/ Crypto MC Ratio = Total Value Locked / Crypto Market Cap. The ratio neutralizes the TVL changes caused by asset price fluctuations.                                                                                                                                                                                                                                                                                                                                                                                                                                                                                                                                                                                                                                                                                                                                                                                                                                                                                                                                       |  |  |  |  |
| EVENTS<br>CALENDAR                                        | CoinMarketCap<br>Layer GG          | <b>Events Calendar</b> provides a summary of major events happening throughout the month.                                                                                                                                                                                                                                                                                                                                                                                                                                                                                                                                                                                                                                                                                                                                                                                                                                                                                                                                                                                                                                                                                                                                                                                                                                                                   |  |  |  |  |