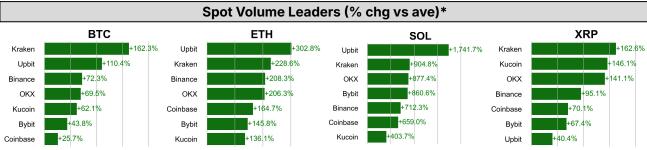

| DATA EXPLAINER                                            |                                    |                                                                                                                                                                                                                                                                                                                                                                                                                                                                                                                                                                                                                                                                                                                                                                                                                                                                                                                                                                                                                                                                                                                                                                                                                                                                                                                                                             |  |  |  |  |
|-----------------------------------------------------------|------------------------------------|-------------------------------------------------------------------------------------------------------------------------------------------------------------------------------------------------------------------------------------------------------------------------------------------------------------------------------------------------------------------------------------------------------------------------------------------------------------------------------------------------------------------------------------------------------------------------------------------------------------------------------------------------------------------------------------------------------------------------------------------------------------------------------------------------------------------------------------------------------------------------------------------------------------------------------------------------------------------------------------------------------------------------------------------------------------------------------------------------------------------------------------------------------------------------------------------------------------------------------------------------------------------------------------------------------------------------------------------------------------|--|--|--|--|
| Headers                                                   | Source                             | Note                                                                                                                                                                                                                                                                                                                                                                                                                                                                                                                                                                                                                                                                                                                                                                                                                                                                                                                                                                                                                                                                                                                                                                                                                                                                                                                                                        |  |  |  |  |
| PRICE ACTIONS TRADING VOLUME ORDER BOOK DEPTH DERIVATIVES | Presto Labs                        | Time Zone Analysis separates out the asset's price action according to the business hours in Asia, Europe and US region. This is to identify which geography is responsible for price actions of the last 24hrs. The cut-offs are, - Asia: UTC 22:00 -1 to UTC 6:00 - Europe: UTC 6:00 to 14:00 - US: UTC 14:00 to 22:00  Sector constituents are, AI(FET, AGIX, OCEAN), BTC Eco(BCH, BSV, ICP, STX, ORDI), CEX(BNB, CRO, OKB, KCS, BGB), Data(LINK, GRT), DePIN(ICP, FIL, AR, HNT, SIA), DEX(UNI, INJ, RUNE, SNX, DYDX, OSMO, CRV, CAKE, GMX), Digital Gold(BTC), Gaming/Metaverse(IMX, BEAM, SAND, GALA, AXS, WEMIX, RON), LO(AVAX, DOT, TIA), L2(MATIC, OP, MNT, ARB, STRK), Lending(MKR, AAVE, COMP), Liquid Staking(LDO, RPL, JTO), Meme(DOGE, SHIB, FLOKI), NFT(APE, BLUR), Payments(XRP, LTC, XLM, XMR, ZEC), RWA(ONDO, CFG), Smart Contract(ETH, BNB, SOL, ADA, TRX, TON, APT, NEAR, HBAR, VET, ALGO, FTM, SUI, FLOW, MINA). The sector return is market-cap weighted average of the constituents' returns.  Exchanges: 24H spot price & volume % changes and dominance ratios are from CoinGecko. Time Zone Analysis is based on data from Binance. Spot volume leaders are based on data from Binance Bybit, Coinbase, Kraken, OKX, KuCoin, HTX, Upbit, Gate.io. Futures data are from Binance OKX, Bybit, KuCoin. Options data are from Deribit. |  |  |  |  |
| TRADFI                                                    | Investing.com<br>Farside Investors | BTC Spot ETF Flows are based on data shown on farside.co.uk at UTC 03:00. Due to varying data reporting schedules among ETF sponsors, the figures may not encompass data from all 10 ETFs.                                                                                                                                                                                                                                                                                                                                                                                                                                                                                                                                                                                                                                                                                                                                                                                                                                                                                                                                                                                                                                                                                                                                                                  |  |  |  |  |
| STABLECOIN<br>ONCHAIN MOVES                               | DefiLlama                          | Stablecoin Supply is a proxy for fiat on/off ramp from TradFi into crypto.  USDT Prem/Disc reflects the USDT supply/demand imbalance, approximating the market's risk aversion towards USDT specifically, and/or the crypto market more broadly. The data is from Coinbase.  TVL/ Crypto MC Ratio = Total Value Locked / Crypto Market Cap. The ratio neutralizes the TVL changes caused by asset price fluctuations.                                                                                                                                                                                                                                                                                                                                                                                                                                                                                                                                                                                                                                                                                                                                                                                                                                                                                                                                       |  |  |  |  |
| EVENTS<br>CALENDAR                                        | CoinMarketCap<br>Layer GG          | <b>Events Calendar</b> provides a summary of major events happening throughout the month.                                                                                                                                                                                                                                                                                                                                                                                                                                                                                                                                                                                                                                                                                                                                                                                                                                                                                                                                                                                                                                                                                                                                                                                                                                                                   |  |  |  |  |