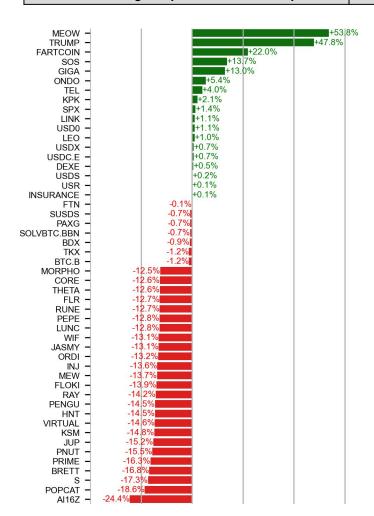

### **Time Zone Analysis**

**Sector Performance** 

**Dominance Ratio** 

| DATA EXPLAINER                                            |                                    |                                                                                                                                                                                                                                                                                                                                                                                                                                                                                                                                                                                                                                                                                                                                                                                                                                                                                                                                                                                                                                                                                                                                                                                                                                                                                                                                                             |  |  |  |  |
|-----------------------------------------------------------|------------------------------------|-------------------------------------------------------------------------------------------------------------------------------------------------------------------------------------------------------------------------------------------------------------------------------------------------------------------------------------------------------------------------------------------------------------------------------------------------------------------------------------------------------------------------------------------------------------------------------------------------------------------------------------------------------------------------------------------------------------------------------------------------------------------------------------------------------------------------------------------------------------------------------------------------------------------------------------------------------------------------------------------------------------------------------------------------------------------------------------------------------------------------------------------------------------------------------------------------------------------------------------------------------------------------------------------------------------------------------------------------------------|--|--|--|--|
| Headers                                                   | Source                             | Note                                                                                                                                                                                                                                                                                                                                                                                                                                                                                                                                                                                                                                                                                                                                                                                                                                                                                                                                                                                                                                                                                                                                                                                                                                                                                                                                                        |  |  |  |  |
| PRICE ACTIONS TRADING VOLUME ORDER BOOK DEPTH DERIVATIVES | Presto Labs                        | Time Zone Analysis separates out the asset's price action according to the business hours in Asia, Europe and US region. This is to identify which geography is responsible for price actions of the last 24hrs. The cut-offs are, - Asia: UTC 22:00 -1 to UTC 6:00 - Europe: UTC 6:00 to 14:00 - US: UTC 14:00 to 22:00  Sector constituents are, AI(FET, AGIX, OCEAN), BTC Eco(BCH, BSV, ICP, STX, ORDI), CEX(BNB, CRO, OKB, KCS, BGB), Data(LINK, GRT), DePIN(ICP, FIL, AR, HNT, SIA), DEX(UNI, INJ, RUNE, SNX, DYDX, OSMO, CRV, CAKE, GMX), Digital Gold(BTC), Gaming/Metaverse(IMX, BEAM, SAND, GALA, AXS, WEMIX, RON), LO(AVAX, DOT, TIA), L2(MATIC, OP, MNT, ARB, STRK), Lending(MKR, AAVE, COMP), Liquid Staking(LDO, RPL, JTO), Meme(DOGE, SHIB, FLOKI), NFT(APE, BLUR), Payments(XRP, LTC, XLM, XMR, ZEC), RWA(ONDO, CFG), Smart Contract(ETH, BNB, SOL, ADA, TRX, TON, APT, NEAR, HBAR, VET, ALGO, FTM, SUI, FLOW, MINA). The sector return is market-cap weighted average of the constituents' returns.  Exchanges: 24H spot price & volume % changes and dominance ratios are from CoinGecko. Time Zone Analysis is based on data from Binance. Spot volume leaders are based on data from Binance Bybit, Coinbase, Kraken, OKX, KuCoin, HTX, Upbit, Gate.io. Futures data are from Binance OKX, Bybit, KuCoin. Options data are from Deribit. |  |  |  |  |
| TRADFI                                                    | Investing.com<br>Farside Investors | BTC Spot ETF Flows are based on data shown on farside.co.uk at UTC 03:00. Due to varying data reporting schedules among ETF sponsors, the figures may not encompass data from all 10 ETFs.                                                                                                                                                                                                                                                                                                                                                                                                                                                                                                                                                                                                                                                                                                                                                                                                                                                                                                                                                                                                                                                                                                                                                                  |  |  |  |  |
| STABLECOIN<br>ONCHAIN MOVES                               | DefiLlama                          | Stablecoin Supply is a proxy for fiat on/off ramp from TradFi into crypto.  USDT Prem/Disc reflects the USDT supply/demand imbalance, approximating the market's risk aversion towards USDT specifically, and/or the crypto market more broadly. The data is from Coinbase.  TVL/ Crypto MC Ratio = Total Value Locked / Crypto Market Cap. The ratio neutralizes the TVL changes caused by asset price fluctuations.                                                                                                                                                                                                                                                                                                                                                                                                                                                                                                                                                                                                                                                                                                                                                                                                                                                                                                                                       |  |  |  |  |
| EVENTS<br>CALENDAR                                        | CoinMarketCap<br>Layer GG          | <b>Events Calendar</b> provides a summary of major events happening throughout the month.                                                                                                                                                                                                                                                                                                                                                                                                                                                                                                                                                                                                                                                                                                                                                                                                                                                                                                                                                                                                                                                                                                                                                                                                                                                                   |  |  |  |  |