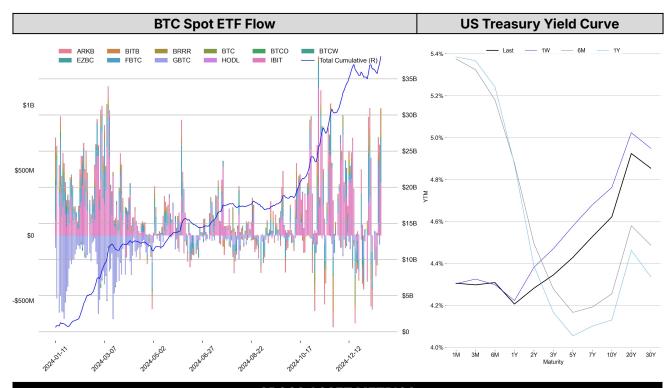

| DATA EXPLAINER                                            |                                    |                                                                                                                                                                                                                                                                                                                                                                                                                                                                                                                                                                                                                                                                                                                                                                                                                                                                                                                                                                                                                                                                                                                                                                                                                                                                                                                                                             |  |  |  |  |
|-----------------------------------------------------------|------------------------------------|-------------------------------------------------------------------------------------------------------------------------------------------------------------------------------------------------------------------------------------------------------------------------------------------------------------------------------------------------------------------------------------------------------------------------------------------------------------------------------------------------------------------------------------------------------------------------------------------------------------------------------------------------------------------------------------------------------------------------------------------------------------------------------------------------------------------------------------------------------------------------------------------------------------------------------------------------------------------------------------------------------------------------------------------------------------------------------------------------------------------------------------------------------------------------------------------------------------------------------------------------------------------------------------------------------------------------------------------------------------|--|--|--|--|
| Headers                                                   | Source                             | Note                                                                                                                                                                                                                                                                                                                                                                                                                                                                                                                                                                                                                                                                                                                                                                                                                                                                                                                                                                                                                                                                                                                                                                                                                                                                                                                                                        |  |  |  |  |
| PRICE ACTIONS TRADING VOLUME ORDER BOOK DEPTH DERIVATIVES | Presto Labs                        | Time Zone Analysis separates out the asset's price action according to the business hours in Asia, Europe and US region. This is to identify which geography is responsible for price actions of the last 24hrs. The cut-offs are, - Asia: UTC 22:00 -1 to UTC 6:00 - Europe: UTC 6:00 to 14:00 - US: UTC 14:00 to 22:00  Sector constituents are, AI(FET, AGIX, OCEAN), BTC Eco(BCH, BSV, ICP, STX, ORDI), CEX(BNB, CRO, OKB, KCS, BGB), Data(LINK, GRT), DePIN(ICP, FIL, AR, HNT, SIA), DEX(UNI, INJ, RUNE, SNX, DYDX, OSMO, CRV, CAKE, GMX), Digital Gold(BTC), Gaming/Metaverse(IMX, BEAM, SAND, GALA, AXS, WEMIX, RON), LO(AVAX, DOT, TIA), L2(MATIC, OP, MNT, ARB, STRK), Lending(MKR, AAVE, COMP), Liquid Staking(LDO, RPL, JTO), Meme(DOGE, SHIB, FLOKI), NFT(APE, BLUR), Payments(XRP, LTC, XLM, XMR, ZEC), RWA(ONDO, CFG), Smart Contract(ETH, BNB, SOL, ADA, TRX, TON, APT, NEAR, HBAR, VET, ALGO, FTM, SUI, FLOW, MINA). The sector return is market-cap weighted average of the constituents' returns.  Exchanges: 24H spot price & volume % changes and dominance ratios are from CoinGecko. Time Zone Analysis is based on data from Binance. Spot volume leaders are based on data from Binance Bybit, Coinbase, Kraken, OKX, KuCoin, HTX, Upbit, Gate.io. Futures data are from Binance OKX, Bybit, KuCoin. Options data are from Deribit. |  |  |  |  |
| TRADFI                                                    | Investing.com<br>Farside Investors | BTC Spot ETF Flows are based on data shown on farside.co.uk at UTC 03:00. Due to varying data reporting schedules among ETF sponsors, the figures may not encompass data from all 10 ETFs.                                                                                                                                                                                                                                                                                                                                                                                                                                                                                                                                                                                                                                                                                                                                                                                                                                                                                                                                                                                                                                                                                                                                                                  |  |  |  |  |
| STABLECOIN<br>ONCHAIN MOVES                               | DefiLlama                          | Stablecoin Supply is a proxy for fiat on/off ramp from TradFi into crypto.  USDT Prem/Disc reflects the USDT supply/demand imbalance, approximating the market's risk aversion towards USDT specifically, and/or the crypto market more broadly. The data is from Coinbase.  TVL/ Crypto MC Ratio = Total Value Locked / Crypto Market Cap. The ratio neutralizes the TVL changes caused by asset price fluctuations.                                                                                                                                                                                                                                                                                                                                                                                                                                                                                                                                                                                                                                                                                                                                                                                                                                                                                                                                       |  |  |  |  |
| EVENTS<br>CALENDAR                                        | CoinMarketCap<br>Layer GG          | <b>Events Calendar</b> provides a summary of major events happening throughout the month.                                                                                                                                                                                                                                                                                                                                                                                                                                                                                                                                                                                                                                                                                                                                                                                                                                                                                                                                                                                                                                                                                                                                                                                                                                                                   |  |  |  |  |