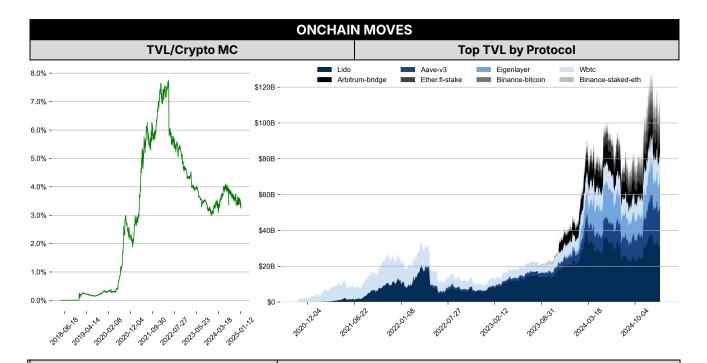

| DATA EXPLAINER                                            |                                    |                                                                                                                                                                                                                                                                                                                                                                                                                                                                                                                                                                                                                                                                                                                                                                                                                                                                                                                                                                                                                                                                                                                                                                                                                                                                                                                                                             |  |  |  |  |
|-----------------------------------------------------------|------------------------------------|-------------------------------------------------------------------------------------------------------------------------------------------------------------------------------------------------------------------------------------------------------------------------------------------------------------------------------------------------------------------------------------------------------------------------------------------------------------------------------------------------------------------------------------------------------------------------------------------------------------------------------------------------------------------------------------------------------------------------------------------------------------------------------------------------------------------------------------------------------------------------------------------------------------------------------------------------------------------------------------------------------------------------------------------------------------------------------------------------------------------------------------------------------------------------------------------------------------------------------------------------------------------------------------------------------------------------------------------------------------|--|--|--|--|
| Headers                                                   | Source                             | Note                                                                                                                                                                                                                                                                                                                                                                                                                                                                                                                                                                                                                                                                                                                                                                                                                                                                                                                                                                                                                                                                                                                                                                                                                                                                                                                                                        |  |  |  |  |
| PRICE ACTIONS TRADING VOLUME ORDER BOOK DEPTH DERIVATIVES | Presto Labs                        | Time Zone Analysis separates out the asset's price action according to the business hours in Asia, Europe and US region. This is to identify which geography is responsible for price actions of the last 24hrs. The cut-offs are, - Asia: UTC 22:00 -1 to UTC 6:00 - Europe: UTC 6:00 to 14:00 - US: UTC 14:00 to 22:00  Sector constituents are, AI(FET, AGIX, OCEAN), BTC Eco(BCH, BSV, ICP, STX, ORDI), CEX(BNB, CRO, OKB, KCS, BGB), Data(LINK, GRT), DePIN(ICP, FIL, AR, HNT, SIA), DEX(UNI, INJ, RUNE, SNX, DYDX, OSMO, CRV, CAKE, GMX), Digital Gold(BTC), Gaming/Metaverse(IMX, BEAM, SAND, GALA, AXS, WEMIX, RON), LO(AVAX, DOT, TIA), L2(MATIC, OP, MNT, ARB, STRK), Lending(MKR, AAVE, COMP), Liquid Staking(LDO, RPL, JTO), Meme(DOGE, SHIB, FLOKI), NFT(APE, BLUR), Payments(XRP, LTC, XLM, XMR, ZEC), RWA(ONDO, CFG), Smart Contract(ETH, BNB, SOL, ADA, TRX, TON, APT, NEAR, HBAR, VET, ALGO, FTM, SUI, FLOW, MINA). The sector return is market-cap weighted average of the constituents' returns.  Exchanges: 24H spot price & volume % changes and dominance ratios are from CoinGecko. Time Zone Analysis is based on data from Binance. Spot volume leaders are based on data from Binance Bybit, Coinbase, Kraken, OKX, KuCoin, HTX, Upbit, Gate.io. Futures data are from Binance OKX, Bybit, KuCoin. Options data are from Deribit. |  |  |  |  |
| TRADFI                                                    | Investing.com<br>Farside Investors | BTC Spot ETF Flows are based on data shown on farside.co.uk at UTC 03:00. Due to varying data reporting schedules among ETF sponsors, the figures may not encompass data from all 10 ETFs.                                                                                                                                                                                                                                                                                                                                                                                                                                                                                                                                                                                                                                                                                                                                                                                                                                                                                                                                                                                                                                                                                                                                                                  |  |  |  |  |
| STABLECOIN<br>ONCHAIN MOVES                               | DefiLlama                          | Stablecoin Supply is a proxy for fiat on/off ramp from TradFi into crypto.  USDT Prem/Disc reflects the USDT supply/demand imbalance, approximating the market's risk aversion towards USDT specifically, and/or the crypto market more broadly. The data is from Coinbase.  TVL/ Crypto MC Ratio = Total Value Locked / Crypto Market Cap. The ratio neutralizes the TVL changes caused by asset price fluctuations.                                                                                                                                                                                                                                                                                                                                                                                                                                                                                                                                                                                                                                                                                                                                                                                                                                                                                                                                       |  |  |  |  |
| EVENTS<br>CALENDAR                                        | CoinMarketCap<br>Layer GG          | <b>Events Calendar</b> provides a summary of major events happening throughout the month.                                                                                                                                                                                                                                                                                                                                                                                                                                                                                                                                                                                                                                                                                                                                                                                                                                                                                                                                                                                                                                                                                                                                                                                                                                                                   |  |  |  |  |