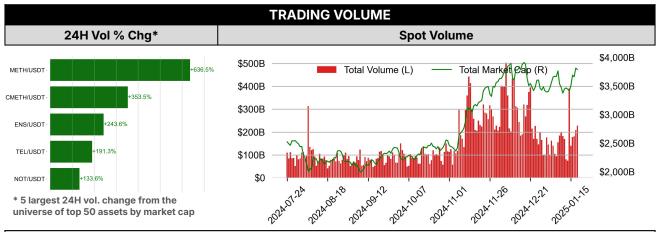

| DATA EXPLAINER                                            |                                    |                                                                                                                                                                                                                                                                                                                                                                                                                                                                                                                                                                                                                                                                                                                                                                                                                                                                                                                                                                                                                                                                                                                                                                                                                                                                                                                                                             |  |  |  |  |
|-----------------------------------------------------------|------------------------------------|-------------------------------------------------------------------------------------------------------------------------------------------------------------------------------------------------------------------------------------------------------------------------------------------------------------------------------------------------------------------------------------------------------------------------------------------------------------------------------------------------------------------------------------------------------------------------------------------------------------------------------------------------------------------------------------------------------------------------------------------------------------------------------------------------------------------------------------------------------------------------------------------------------------------------------------------------------------------------------------------------------------------------------------------------------------------------------------------------------------------------------------------------------------------------------------------------------------------------------------------------------------------------------------------------------------------------------------------------------------|--|--|--|--|
| Headers                                                   | Source                             | Note                                                                                                                                                                                                                                                                                                                                                                                                                                                                                                                                                                                                                                                                                                                                                                                                                                                                                                                                                                                                                                                                                                                                                                                                                                                                                                                                                        |  |  |  |  |
| PRICE ACTIONS TRADING VOLUME ORDER BOOK DEPTH DERIVATIVES | Presto Labs                        | Time Zone Analysis separates out the asset's price action according to the business hours in Asia, Europe and US region. This is to identify which geography is responsible for price actions of the last 24hrs. The cut-offs are, - Asia: UTC 22:00 -1 to UTC 6:00 - Europe: UTC 6:00 to 14:00 - US: UTC 14:00 to 22:00  Sector constituents are, AI(FET, AGIX, OCEAN), BTC Eco(BCH, BSV, ICP, STX, ORDI), CEX(BNB, CRO, OKB, KCS, BGB), Data(LINK, GRT), DePIN(ICP, FIL, AR, HNT, SIA), DEX(UNI, INJ, RUNE, SNX, DYDX, OSMO, CRV, CAKE, GMX), Digital Gold(BTC), Gaming/Metaverse(IMX, BEAM, SAND, GALA, AXS, WEMIX, RON), LO(AVAX, DOT, TIA), L2(MATIC, OP, MNT, ARB, STRK), Lending(MKR, AAVE, COMP), Liquid Staking(LDO, RPL, JTO), Meme(DOGE, SHIB, FLOKI), NFT(APE, BLUR), Payments(XRP, LTC, XLM, XMR, ZEC), RWA(ONDO, CFG), Smart Contract(ETH, BNB, SOL, ADA, TRX, TON, APT, NEAR, HBAR, VET, ALGO, FTM, SUI, FLOW, MINA). The sector return is market-cap weighted average of the constituents' returns.  Exchanges: 24H spot price & volume % changes and dominance ratios are from CoinGecko. Time Zone Analysis is based on data from Binance. Spot volume leaders are based on data from Binance Bybit, Coinbase, Kraken, OKX, KuCoin, HTX, Upbit, Gate.io. Futures data are from Binance OKX, Bybit, KuCoin. Options data are from Deribit. |  |  |  |  |
| TRADFI                                                    | Investing.com<br>Farside Investors | BTC Spot ETF Flows are based on data shown on farside.co.uk at UTC 03:00. Due to varying data reporting schedules among ETF sponsors, the figures may not encompass data from all 10 ETFs.                                                                                                                                                                                                                                                                                                                                                                                                                                                                                                                                                                                                                                                                                                                                                                                                                                                                                                                                                                                                                                                                                                                                                                  |  |  |  |  |
| STABLECOIN<br>ONCHAIN MOVES                               | DefiLlama                          | Stablecoin Supply is a proxy for fiat on/off ramp from TradFi into crypto.  USDT Prem/Disc reflects the USDT supply/demand imbalance, approximating the market's risk aversion towards USDT specifically, and/or the crypto market more broadly. The data is from Coinbase.  TVL/ Crypto MC Ratio = Total Value Locked / Crypto Market Cap. The ratio neutralizes the TVL changes caused by asset price fluctuations.                                                                                                                                                                                                                                                                                                                                                                                                                                                                                                                                                                                                                                                                                                                                                                                                                                                                                                                                       |  |  |  |  |
| EVENTS<br>CALENDAR                                        | CoinMarketCap<br>Layer GG          | <b>Events Calendar</b> provides a summary of major events happening throughout the month.                                                                                                                                                                                                                                                                                                                                                                                                                                                                                                                                                                                                                                                                                                                                                                                                                                                                                                                                                                                                                                                                                                                                                                                                                                                                   |  |  |  |  |