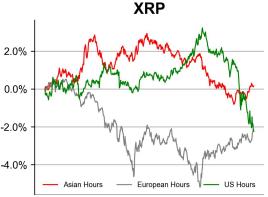

### **Time Zone Analysis**

**Sector Performance** 

**Dominance Ratio** 

| DATA EXPLAINER                                            |                                    |                                                                                                                                                                                                                                                                                                                                                                                                                                                                                                                                                                                                                                                                                                                                                                                                                                                                                                                                                                                                                                                                                                                                                                                                                                                                                                                                                             |  |  |  |  |
|-----------------------------------------------------------|------------------------------------|-------------------------------------------------------------------------------------------------------------------------------------------------------------------------------------------------------------------------------------------------------------------------------------------------------------------------------------------------------------------------------------------------------------------------------------------------------------------------------------------------------------------------------------------------------------------------------------------------------------------------------------------------------------------------------------------------------------------------------------------------------------------------------------------------------------------------------------------------------------------------------------------------------------------------------------------------------------------------------------------------------------------------------------------------------------------------------------------------------------------------------------------------------------------------------------------------------------------------------------------------------------------------------------------------------------------------------------------------------------|--|--|--|--|
| Headers                                                   | Source                             | Note                                                                                                                                                                                                                                                                                                                                                                                                                                                                                                                                                                                                                                                                                                                                                                                                                                                                                                                                                                                                                                                                                                                                                                                                                                                                                                                                                        |  |  |  |  |
| PRICE ACTIONS TRADING VOLUME ORDER BOOK DEPTH DERIVATIVES | Presto Labs                        | Time Zone Analysis separates out the asset's price action according to the business hours in Asia, Europe and US region. This is to identify which geography is responsible for price actions of the last 24hrs. The cut-offs are, - Asia: UTC 22:00 -1 to UTC 6:00 - Europe: UTC 6:00 to 14:00 - US: UTC 14:00 to 22:00  Sector constituents are, AI(FET, AGIX, OCEAN), BTC Eco(BCH, BSV, ICP, STX, ORDI), CEX(BNB, CRO, OKB, KCS, BGB), Data(LINK, GRT), DePIN(ICP, FIL, AR, HNT, SIA), DEX(UNI, INJ, RUNE, SNX, DYDX, OSMO, CRV, CAKE, GMX), Digital Gold(BTC), Gaming/Metaverse(IMX, BEAM, SAND, GALA, AXS, WEMIX, RON), LO(AVAX, DOT, TIA), L2(MATIC, OP, MNT, ARB, STRK), Lending(MKR, AAVE, COMP), Liquid Staking(LDO, RPL, JTO), Meme(DOGE, SHIB, FLOKI), NFT(APE, BLUR), Payments(XRP, LTC, XLM, XMR, ZEC), RWA(ONDO, CFG), Smart Contract(ETH, BNB, SOL, ADA, TRX, TON, APT, NEAR, HBAR, VET, ALGO, FTM, SUI, FLOW, MINA). The sector return is market-cap weighted average of the constituents' returns.  Exchanges: 24H spot price & volume % changes and dominance ratios are from CoinGecko. Time Zone Analysis is based on data from Binance. Spot volume leaders are based on data from Binance Bybit, Coinbase, Kraken, OKX, KuCoin, HTX, Upbit, Gate.io. Futures data are from Binance OKX, Bybit, KuCoin. Options data are from Deribit. |  |  |  |  |
| TRADFI                                                    | Investing.com<br>Farside Investors | BTC Spot ETF Flows are based on data shown on farside.co.uk at UTC 03:00. Due to varying data reporting schedules among ETF sponsors, the figures may not encompass data from all 10 ETFs.                                                                                                                                                                                                                                                                                                                                                                                                                                                                                                                                                                                                                                                                                                                                                                                                                                                                                                                                                                                                                                                                                                                                                                  |  |  |  |  |
| STABLECOIN<br>ONCHAIN MOVES                               | DefiLlama                          | Stablecoin Supply is a proxy for fiat on/off ramp from TradFi into crypto.  USDT Prem/Disc reflects the USDT supply/demand imbalance, approximating the market's risk aversion towards USDT specifically, and/or the crypto market more broadly. The data is from Coinbase.  TVL/ Crypto MC Ratio = Total Value Locked / Crypto Market Cap. The ratio neutralizes the TVL changes caused by asset price fluctuations.                                                                                                                                                                                                                                                                                                                                                                                                                                                                                                                                                                                                                                                                                                                                                                                                                                                                                                                                       |  |  |  |  |
| EVENTS<br>CALENDAR                                        | CoinMarketCap<br>Layer GG          | <b>Events Calendar</b> provides a summary of major events happening throughout the month.                                                                                                                                                                                                                                                                                                                                                                                                                                                                                                                                                                                                                                                                                                                                                                                                                                                                                                                                                                                                                                                                                                                                                                                                                                                                   |  |  |  |  |