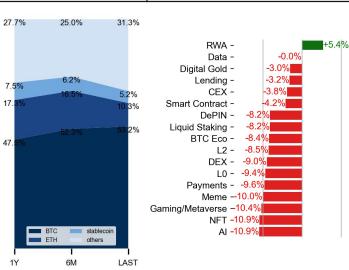

### **Time Zone Analysis**

**Sector Performance** 

**Dominance Ratio** 

| DATA EXPLAINER                                            |                                    |                                                                                                                                                                                                                                                                                                                                                                                                                                                                                                                                                                                                                                                                                                                                                                                                                                                                                                                                                                                                                                                                                                                                                                                                                                                                                                                                                             |  |  |  |  |
|-----------------------------------------------------------|------------------------------------|-------------------------------------------------------------------------------------------------------------------------------------------------------------------------------------------------------------------------------------------------------------------------------------------------------------------------------------------------------------------------------------------------------------------------------------------------------------------------------------------------------------------------------------------------------------------------------------------------------------------------------------------------------------------------------------------------------------------------------------------------------------------------------------------------------------------------------------------------------------------------------------------------------------------------------------------------------------------------------------------------------------------------------------------------------------------------------------------------------------------------------------------------------------------------------------------------------------------------------------------------------------------------------------------------------------------------------------------------------------|--|--|--|--|
| Headers                                                   | Source                             | Note                                                                                                                                                                                                                                                                                                                                                                                                                                                                                                                                                                                                                                                                                                                                                                                                                                                                                                                                                                                                                                                                                                                                                                                                                                                                                                                                                        |  |  |  |  |
| PRICE ACTIONS TRADING VOLUME ORDER BOOK DEPTH DERIVATIVES | Presto Labs                        | Time Zone Analysis separates out the asset's price action according to the business hours in Asia, Europe and US region. This is to identify which geography is responsible for price actions of the last 24hrs. The cut-offs are, - Asia: UTC 22:00 -1 to UTC 6:00 - Europe: UTC 6:00 to 14:00 - US: UTC 14:00 to 22:00  Sector constituents are, AI(FET, AGIX, OCEAN), BTC Eco(BCH, BSV, ICP, STX, ORDI), CEX(BNB, CRO, OKB, KCS, BGB), Data(LINK, GRT), DePIN(ICP, FIL, AR, HNT, SIA), DEX(UNI, INJ, RUNE, SNX, DYDX, OSMO, CRV, CAKE, GMX), Digital Gold(BTC), Gaming/Metaverse(IMX, BEAM, SAND, GALA, AXS, WEMIX, RON), LO(AVAX, DOT, TIA), L2(MATIC, OP, MNT, ARB, STRK), Lending(MKR, AAVE, COMP), Liquid Staking(LDO, RPL, JTO), Meme(DOGE, SHIB, FLOKI), NFT(APE, BLUR), Payments(XRP, LTC, XLM, XMR, ZEC), RWA(ONDO, CFG), Smart Contract(ETH, BNB, SOL, ADA, TRX, TON, APT, NEAR, HBAR, VET, ALGO, FTM, SUI, FLOW, MINA). The sector return is market-cap weighted average of the constituents' returns.  Exchanges: 24H spot price & volume % changes and dominance ratios are from CoinGecko. Time Zone Analysis is based on data from Binance. Spot volume leaders are based on data from Binance Bybit, Coinbase, Kraken, OKX, KuCoin, HTX, Upbit, Gate.io. Futures data are from Binance OKX, Bybit, KuCoin. Options data are from Deribit. |  |  |  |  |
| TRADFI                                                    | Investing.com<br>Farside Investors | BTC Spot ETF Flows are based on data shown on farside.co.uk at UTC 03:00. Due to varying data reporting schedules among ETF sponsors, the figures may not encompass data from all 10 ETFs.                                                                                                                                                                                                                                                                                                                                                                                                                                                                                                                                                                                                                                                                                                                                                                                                                                                                                                                                                                                                                                                                                                                                                                  |  |  |  |  |
| STABLECOIN<br>ONCHAIN MOVES                               | DefiLlama                          | Stablecoin Supply is a proxy for fiat on/off ramp from TradFi into crypto.  USDT Prem/Disc reflects the USDT supply/demand imbalance, approximating the market's risk aversion towards USDT specifically, and/or the crypto market more broadly. The data is from Coinbase.  TVL/ Crypto MC Ratio = Total Value Locked / Crypto Market Cap. The ratio neutralizes the TVL changes caused by asset price fluctuations.                                                                                                                                                                                                                                                                                                                                                                                                                                                                                                                                                                                                                                                                                                                                                                                                                                                                                                                                       |  |  |  |  |
| EVENTS<br>CALENDAR                                        | CoinMarketCap<br>Layer GG          | <b>Events Calendar</b> provides a summary of major events happening throughout the month.                                                                                                                                                                                                                                                                                                                                                                                                                                                                                                                                                                                                                                                                                                                                                                                                                                                                                                                                                                                                                                                                                                                                                                                                                                                                   |  |  |  |  |