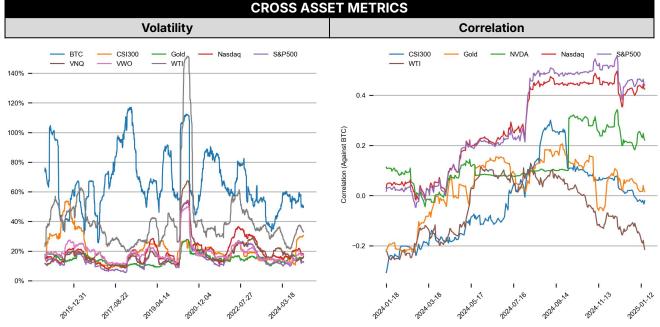

| DATA EXPLAINER                                            |                                    |                                                                                                                                                                                                                                                                                                                                                                                                                                                                                                                                                                                                                                                                                                                                                                                                                                                                                                                                                                                                                                                                                                                                                                                                                                                                                                                                                             |  |  |  |  |
|-----------------------------------------------------------|------------------------------------|-------------------------------------------------------------------------------------------------------------------------------------------------------------------------------------------------------------------------------------------------------------------------------------------------------------------------------------------------------------------------------------------------------------------------------------------------------------------------------------------------------------------------------------------------------------------------------------------------------------------------------------------------------------------------------------------------------------------------------------------------------------------------------------------------------------------------------------------------------------------------------------------------------------------------------------------------------------------------------------------------------------------------------------------------------------------------------------------------------------------------------------------------------------------------------------------------------------------------------------------------------------------------------------------------------------------------------------------------------------|--|--|--|--|
| Headers                                                   | Source                             | Note                                                                                                                                                                                                                                                                                                                                                                                                                                                                                                                                                                                                                                                                                                                                                                                                                                                                                                                                                                                                                                                                                                                                                                                                                                                                                                                                                        |  |  |  |  |
| PRICE ACTIONS TRADING VOLUME ORDER BOOK DEPTH DERIVATIVES | Presto Labs                        | Time Zone Analysis separates out the asset's price action according to the business hours in Asia, Europe and US region. This is to identify which geography is responsible for price actions of the last 24hrs. The cut-offs are, - Asia: UTC 22:00 -1 to UTC 6:00 - Europe: UTC 6:00 to 14:00 - US: UTC 14:00 to 22:00  Sector constituents are, AI(FET, AGIX, OCEAN), BTC Eco(BCH, BSV, ICP, STX, ORDI), CEX(BNB, CRO, OKB, KCS, BGB), Data(LINK, GRT), DePIN(ICP, FIL, AR, HNT, SIA), DEX(UNI, INJ, RUNE, SNX, DYDX, OSMO, CRV, CAKE, GMX), Digital Gold(BTC), Gaming/Metaverse(IMX, BEAM, SAND, GALA, AXS, WEMIX, RON), LO(AVAX, DOT, TIA), L2(MATIC, OP, MNT, ARB, STRK), Lending(MKR, AAVE, COMP), Liquid Staking(LDO, RPL, JTO), Meme(DOGE, SHIB, FLOKI), NFT(APE, BLUR), Payments(XRP, LTC, XLM, XMR, ZEC), RWA(ONDO, CFG), Smart Contract(ETH, BNB, SOL, ADA, TRX, TON, APT, NEAR, HBAR, VET, ALGO, FTM, SUI, FLOW, MINA). The sector return is market-cap weighted average of the constituents' returns.  Exchanges: 24H spot price & volume % changes and dominance ratios are from CoinGecko. Time Zone Analysis is based on data from Binance. Spot volume leaders are based on data from Binance Bybit, Coinbase, Kraken, OKX, KuCoin, HTX, Upbit, Gate.io. Futures data are from Binance OKX, Bybit, KuCoin. Options data are from Deribit. |  |  |  |  |
| TRADFI                                                    | Investing.com<br>Farside Investors | BTC Spot ETF Flows are based on data shown on farside.co.uk at UTC 03:00. Due to varying data reporting schedules among ETF sponsors, the figures may not encompass data from all 10 ETFs.                                                                                                                                                                                                                                                                                                                                                                                                                                                                                                                                                                                                                                                                                                                                                                                                                                                                                                                                                                                                                                                                                                                                                                  |  |  |  |  |
| STABLECOIN<br>ONCHAIN MOVES                               | DefiLlama                          | Stablecoin Supply is a proxy for fiat on/off ramp from TradFi into crypto.  USDT Prem/Disc reflects the USDT supply/demand imbalance, approximating the market's risk aversion towards USDT specifically, and/or the crypto market more broadly. The data is from Coinbase.  TVL/ Crypto MC Ratio = Total Value Locked / Crypto Market Cap. The ratio neutralizes the TVL changes caused by asset price fluctuations.                                                                                                                                                                                                                                                                                                                                                                                                                                                                                                                                                                                                                                                                                                                                                                                                                                                                                                                                       |  |  |  |  |
| EVENTS<br>CALENDAR                                        | CoinMarketCap<br>Layer GG          | <b>Events Calendar</b> provides a summary of major events happening throughout the month.                                                                                                                                                                                                                                                                                                                                                                                                                                                                                                                                                                                                                                                                                                                                                                                                                                                                                                                                                                                                                                                                                                                                                                                                                                                                   |  |  |  |  |