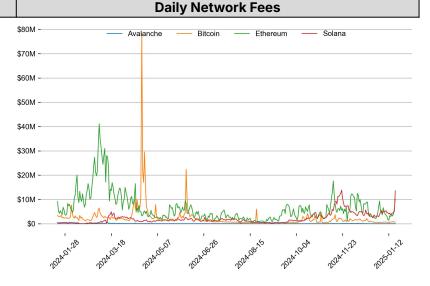

|  |  |  |



#### **Top TVL Gainers\*** 7D Change # Name 1 Meteora DLMM +469.0% 2 gALGO Liquid Governance +90.8% 3 Kernel DAO +88.1% 4 Bybit Staked SOL +65.6% 5 Maker RWA +55.2%

<sup>\* 5</sup> largest 7 day TVL change in % terms from the universe of minimum \$100m TVL protocols, according to DefiLlama.





| EVENTS CALENDAR |                                      |               |  |  |  |  |  |
|-----------------|--------------------------------------|---------------|--|--|--|--|--|
| Date            | Title                                | Coins / Hosts |  |  |  |  |  |
| Jan 20, 2025    | Trump's Presidential Inauguration    |               |  |  |  |  |  |
| Jan 20, 2025    | Gary Gensler Resigns                 |               |  |  |  |  |  |
| Jan 23, 2025    | Grayscal \$SOL ETF Approval Deadline | \$SOL         |  |  |  |  |  |
| Jan 23, 2025    | Upbit Delisting                      | \$BTG         |  |  |  |  |  |
| Jan 24, 2025    | BOJ Interest Rate Decision           |               |  |  |  |  |  |
| Jan 24, 2025    | January Airdrop                      | \$JUP         |