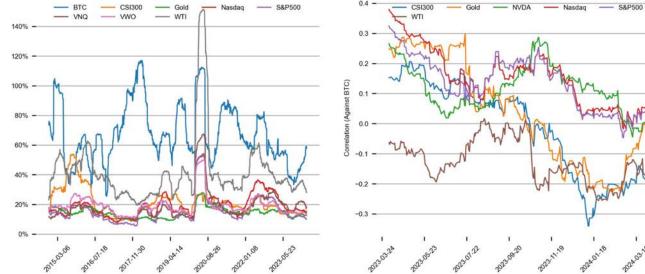

ld    | COIN   | MSTR    | MARA   | RIOT   |
| Last | 5205.81 | 16240.45 | 5043.65     | 16931.52 | 3580.26 | 0.9286  | 151.55    | 7.2330  | 104.78        | 85.48 | 2300.20 | 245.74 | 1579.33 | 19.73  | 10.61  |
| 1D   | -0.7%   | -1.0%    | -0.8%       | 2.4%     | -0.4%   | -0.2%   | -0.1%     | 0.0%    | -0.2%         | 2.1%  | 1.9%    | -2.5%  | -3.5%   | -8.8%  | -7.5%  |
| 1M   | 1.3%    | -0.2%    | 3.0%        | 2.1%     | 1.2%    | 0.7%    | 1.0%      | 0.5%    | 0.9%          | 6.9%  | 9.8%    | 19.4%  | 46.3%   | -26.9% | -26.5% |
| 1Y   | 26.2%   | 33.2%    | 17.0%       | -17.0%   | -12.5%  | 1.2%    | 14.5%     | 5.2%    | 2.6%          | 6.3%  | 15.9%   | 286.3% | 431.1%  | 134.0% | 9.7%   |





3Y Maturity 1Y 2Y 5Y 7Y 10Y 20Y 301

Correlation



**CROSS ASSET METRICS** 



|               |                   |        | STAB      | LECOIN