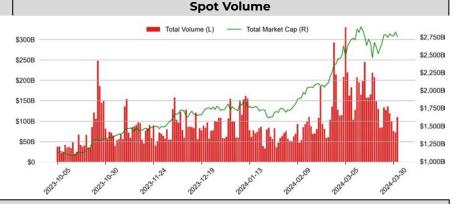

|                                                                       |                                    | DATA EXPLAINER                                                                                                                                                                                                                                                                                                                                                                                                                                                                                                                                                                                                                                                                                                                                                                                                                                                                                                                                                                                                                                                                                                                                                                                                                                                                                                                                                                                                           |
|-----------------------------------------------------------------------|------------------------------------|--------------------------------------------------------------------------------------------------------------------------------------------------------------------------------------------------------------------------------------------------------------------------------------------------------------------------------------------------------------------------------------------------------------------------------------------------------------------------------------------------------------------------------------------------------------------------------------------------------------------------------------------------------------------------------------------------------------------------------------------------------------------------------------------------------------------------------------------------------------------------------------------------------------------------------------------------------------------------------------------------------------------------------------------------------------------------------------------------------------------------------------------------------------------------------------------------------------------------------------------------------------------------------------------------------------------------------------------------------------------------------------------------------------------------|
| Headers                                                               | Source                             | Note                                                                                                                                                                                                                                                                                                                                                                                                                                                                                                                                                                                                                                                                                                                                                                                                                                                                                                                                                                                                                                                                                                                                                                                                                                                                                                                                                                                                                     |
| PRICE ACTIONS<br>TRADING VOLUME<br>ORDER BOOK<br>DEPTH<br>DERIVATIVES | Presto Labs                        | <ul> <li>Time Zone Analysis separates out the asset's price action according to the business hours in Asia, Europe and US region. This is to identify which geography is responsible for price actions of the last 24hrs. The cut-offs are,</li> <li>Asia: UTC 22:00 -1 to UTC 6:00</li> <li>Europe: UTC 6:00 to 14:00</li> <li>US: UTC 14:00 to 22:00</li> <li>Sector constituents are, Al(FET, AGIX, OCEAN), BTC Eco(BCH, BSV, ICP, STX, ORDI), CEX(BNB, CRO, OKB, KCS, BGB), Data(LINK, GRT), DePIN(ICP, FIL, AR, HNT, SIA), DEX(UNI, INJ, RUNE, SNX, DYDX, OSMO, CRV, CAKE, GMX), Digital Gold(BTC), Gaming/Metaverse(IMX, BEAM, SAND, GALA, AXS, WEMIX, RON), L0(AVAX, DOT, TIA), L2(MATIC, OP, MNT, ARB, STRK), Lending(MKR, AAVE, COMP), Liquid Staking(LDO, RPL, JTO), Meme(DOGE, SHIB, FLOKI), NFT(APE, BLUR), Payments(XRP, LTC, XLM, XMR, ZEC), RWA(ONDO, CFG), Smart Contract(ETH, BNB, SOL, ADA, TRX, TON, APT, NEAR, HBAR, VET, ALGO, FTM, SUI, FLOW, MINA). The sector return is market-cap weighted average of the constituents' returns.</li> <li>Exchanges: 24H spot price &amp; volume % changes and dominance ratios are from CoinGecko. Time Zone Analysis is based on data from Binance. Spot volume leaders are based on data from Binance Bybit, Coinbase, Kraken, OKX, KuCoin, HTX, Upbit, Gate.io. Futures data are from Binance OKX, Bybit, KuCoin. Options data are from Deribit.</li> </ul> |
| TRADFI                                                                | Investing.com<br>Farside Investors | <b>BTC Spot ETF Flows</b> are based on data shown on farside.co.uk at UTC 03:00. Due to varying data reporting schedules among ETF sponsors, the figures may not encompass data from all 10 ETFs.                                                                                                                                                                                                                                                                                                                                                                                                                                                                                                                                                                                                                                                                                                                                                                                                                                                                                                                                                                                                                                                                                                                                                                                                                        |
| STABLECOIN                                                            | DefiLlama                          | <b>Stablecoin Supply</b> is a proxy for fiat on/off ramp from TradFi into crypto.<br><b>USDT Prem/Disc</b> reflects the USDT supply/demand imbalance,<br>approximating the market's risk aversion towards USDT specifically,<br>and/or the crypto market more broadly. The data is from Coinbase.                                                                                                                                                                                                                                                                                                                                                                                                                                                                                                                                                                                                                                                                                                                                                                                                                                                                                                                                                                                                                                                                                                                        |
| ONCHAIN MOVES                                                         | DefiLlama                          | <b>TVL/ Crypto MC Ratio =</b> Total Value Locked / Crypto Market Cap. The ratio neutralizes the TVL changes caused by asset price fluctuations.                                                                                                                                                                                                                                                                                                                                                                                                                                                                                                                                                                                                                                                                                                                                                                                                                                                                                                                                                                                                                                                                                                                                                                                                                                                                          |
| EVENTS CALENDAR                                                       | The Tie                            | Summary of major event over the next 30 days                                                                                                                                                                                                                                                                                                                                                                                                                                                                                                                                                                                                                                                                                                                                                                                                                                                                                                                                                                                                                                                                                                                                                                                                                                                                                                                                                                             |