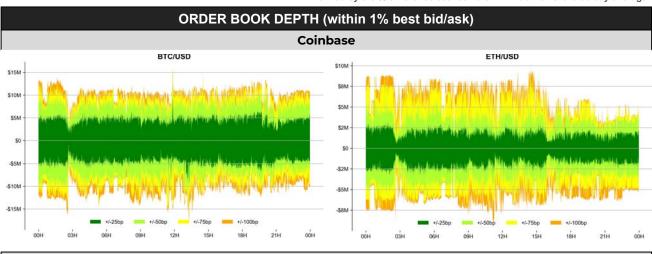

|                                                                       |                                    | DATA EXPLAINER                                                                                                                                                                                                                                                                                                                                                                                                                                                                                                                                                                                                                                                                                                                                                                                                                                                                                                                                                                                                                                                                                                                                                                                                                                                                                                                                                                                                           |
|-----------------------------------------------------------------------|------------------------------------|--------------------------------------------------------------------------------------------------------------------------------------------------------------------------------------------------------------------------------------------------------------------------------------------------------------------------------------------------------------------------------------------------------------------------------------------------------------------------------------------------------------------------------------------------------------------------------------------------------------------------------------------------------------------------------------------------------------------------------------------------------------------------------------------------------------------------------------------------------------------------------------------------------------------------------------------------------------------------------------------------------------------------------------------------------------------------------------------------------------------------------------------------------------------------------------------------------------------------------------------------------------------------------------------------------------------------------------------------------------------------------------------------------------------------|
| Headers                                                               | Source                             | Note                                                                                                                                                                                                                                                                                                                                                                                                                                                                                                                                                                                                                                                                                                                                                                                                                                                                                                                                                                                                                                                                                                                                                                                                                                                                                                                                                                                                                     |
| PRICE ACTIONS<br>TRADING VOLUME<br>ORDER BOOK<br>DEPTH<br>DERIVATIVES | Presto Labs                        | <ul> <li>Time Zone Analysis separates out the asset's price action according to the business hours in Asia, Europe and US region. This is to identify which geography is responsible for price actions of the last 24hrs. The cut-offs are,</li> <li>Asia: UTC 22:00 -1 to UTC 6:00</li> <li>Europe: UTC 6:00 to 14:00</li> <li>US: UTC 14:00 to 22:00</li> <li>Sector constituents are, Al(FET, AGIX, OCEAN), BTC Eco(BCH, BSV, ICP, STX, ORDI), CEX(BNB, CRO, OKB, KCS, BGB), Data(LINK, GRT), DePIN(ICP, FIL, AR, HNT, SIA), DEX(UNI, INJ, RUNE, SNX, DYDX, OSMO, CRV, CAKE, GMX), Digital Gold(BTC), Gaming/Metaverse(IMX, BEAM, SAND, GALA, AXS, WEMIX, RON), L0(AVAX, DOT, TIA), L2(MATIC, OP, MNT, ARB, STRK), Lending(MKR, AAVE, COMP), Liquid Staking(LDO, RPL, JTO), Meme(DOGE, SHIB, FLOKI), NFT(APE, BLUR), Payments(XRP, LTC, XLM, XMR, ZEC), RWA(ONDO, CFG), Smart Contract(ETH, BNB, SOL, ADA, TRX, TON, APT, NEAR, HBAR, VET, ALGO, FTM, SUI, FLOW, MINA). The sector return is market-cap weighted average of the constituents' returns.</li> <li>Exchanges: 24H spot price &amp; volume % changes and dominance ratios are from CoinGecko. Time Zone Analysis is based on data from Binance. Spot volume leaders are based on data from Binance Bybit, Coinbase, Kraken, OKX, KuCoin, HTX, Upbit, Gate.io. Futures data are from Binance OKX, Bybit, KuCoin. Options data are from Deribit.</li> </ul> |
| TRADFI                                                                | Investing.com<br>Farside Investors | <b>BTC Spot ETF Flows</b> are based on data shown on farside.co.uk at UTC 03:00. Due to varying data reporting schedules among ETF sponsors, the figures may not encompass data from all 10 ETFs.                                                                                                                                                                                                                                                                                                                                                                                                                                                                                                                                                                                                                                                                                                                                                                                                                                                                                                                                                                                                                                                                                                                                                                                                                        |
| STABLECOIN                                                            | DefiLlama                          | <b>Stablecoin Supply</b> is a proxy for fiat on/off ramp from TradFi into crypto.<br><b>USDT Prem/Disc</b> reflects the USDT supply/demand imbalance,<br>approximating the market's risk aversion towards USDT specifically,<br>and/or the crypto market more broadly. The data is from Coinbase.                                                                                                                                                                                                                                                                                                                                                                                                                                                                                                                                                                                                                                                                                                                                                                                                                                                                                                                                                                                                                                                                                                                        |
| ONCHAIN MOVES                                                         | DefiLlama                          | <b>TVL/ Crypto MC Ratio =</b> Total Value Locked / Crypto Market Cap. The ratio neutralizes the TVL changes caused by asset price fluctuations.                                                                                                                                                                                                                                                                                                                                                                                                                                                                                                                                                                                                                                                                                                                                                                                                                                                                                                                                                                                                                                                                                                                                                                                                                                                                          |
| EVENTS CALENDAR                                                       | The Tie                            | Summary of major event over the next 30 days                                                                                                                                                                                                                                                                                                                                                                                                                                                                                                                                                                                                                                                                                                                                                                                                                                                                                                                                                                                                                                                                                                                                                                                                                                                                                                                                                                             |