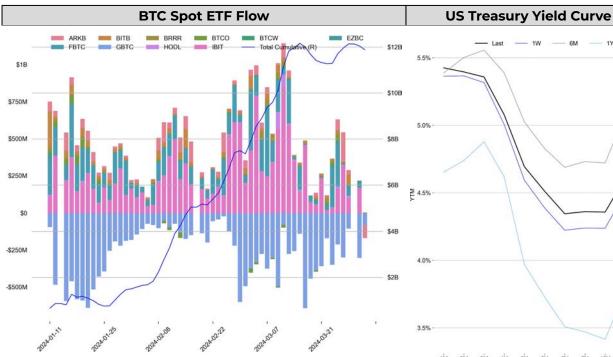

- Another bloody session saw \$BTC decline by 6.1%. The movement occurred mostly during the Asian hour and remained sideways in US hours. The macroeconomic environment provided no support for crypto, as strong PMI figures and comments from Powell and Waller indicated that rate cuts might not be as imminent as previously anticipated. Consequently, US yields climbed, and all three major equity indexes closed lower.
- Poor ETF flow data was reported again for 4/1, indicating an 85.7M outflow. Early indicators for 4/2 ETF Flow
  also suggest a continuation of this trend, with \$ARKB and \$GBTC experiencing outflows of 87.5M and 81.9M,
  respectively.
- With the overall sentiment in crypto remaining bearish in the near-term, there were no significant announcements. As noted in yesterday's research, Ethena (\$ENA) started trading yesterday, with Wormhole (\$W) expected to be listed today.
- The altcoin market saw a significant correction, as evidenced by stablecoins like \$USDC, \$DAI, and \$USDT being included in the top 5 performers. \$CORE, \$APT, and \$GRT were the biggest losers, each experiencing a correction of more than 10%.