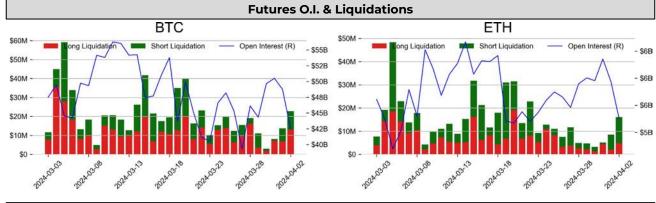

### DERIVATIVES

**Put Call Ratio** 

2024-03 2

ETH

- Basis (R)

2024-03-23

2024-03-28

Funding Rate