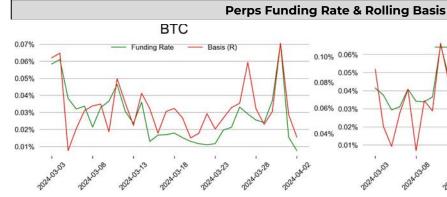

### DERIVATIVES

**Put Call Ratio** 

2024-03 2

ETH

- Basis (R)

2024-03-23

2024-03-28

Funding Rate

2024.03.08

2024.03-13

0.10%

0.08%

0.06%

0.04%

0.02%

2024-04-02