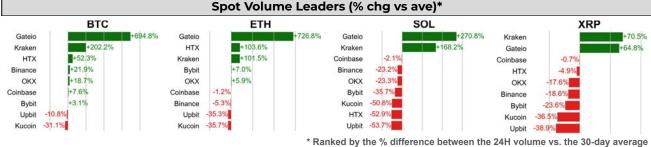

|                                                                       |                                    | DATA EXPLAINER                                                                                                                                                                                                                                                                                                                                                                                                                                                                                                                                                                                                                                                                                                                                                                                                                                                                                                                                                                                                                                                                                                                                                                                                                                                                                                                                                                                                           |
|-----------------------------------------------------------------------|------------------------------------|--------------------------------------------------------------------------------------------------------------------------------------------------------------------------------------------------------------------------------------------------------------------------------------------------------------------------------------------------------------------------------------------------------------------------------------------------------------------------------------------------------------------------------------------------------------------------------------------------------------------------------------------------------------------------------------------------------------------------------------------------------------------------------------------------------------------------------------------------------------------------------------------------------------------------------------------------------------------------------------------------------------------------------------------------------------------------------------------------------------------------------------------------------------------------------------------------------------------------------------------------------------------------------------------------------------------------------------------------------------------------------------------------------------------------|
| Headers                                                               | Source                             | Note                                                                                                                                                                                                                                                                                                                                                                                                                                                                                                                                                                                                                                                                                                                                                                                                                                                                                                                                                                                                                                                                                                                                                                                                                                                                                                                                                                                                                     |
| PRICE ACTIONS<br>TRADING VOLUME<br>ORDER BOOK<br>DEPTH<br>DERIVATIVES | Presto Labs                        | <ul> <li>Time Zone Analysis separates out the asset's price action according to the business hours in Asia, Europe and US region. This is to identify which geography is responsible for price actions of the last 24hrs. The cut-offs are,</li> <li>Asia: UTC 22:00 -1 to UTC 6:00</li> <li>Europe: UTC 6:00 to 14:00</li> <li>US: UTC 14:00 to 22:00</li> <li>Sector constituents are, Al(FET, AGIX, OCEAN), BTC Eco(BCH, BSV, ICP, STX, ORDI), CEX(BNB, CRO, OKB, KCS, BGB), Data(LINK, GRT), DePIN(ICP, FIL, AR, HNT, SIA), DEX(UNI, INJ, RUNE, SNX, DYDX, OSMO, CRV, CAKE, GMX), Digital Gold(BTC), Gaming/Metaverse(IMX, BEAM, SAND, GALA, AXS, WEMIX, RON), L0(AVAX, DOT, TIA), L2(MATIC, OP, MNT, ARB, STRK), Lending(MKR, AAVE, COMP), Liquid Staking(LDO, RPL, JTO), Meme(DOGE, SHIB, FLOKI), NFT(APE, BLUR), Payments(XRP, LTC, XLM, XMR, ZEC), RWA(ONDO, CFG), Smart Contract(ETH, BNB, SOL, ADA, TRX, TON, APT, NEAR, HBAR, VET, ALGO, FTM, SUI, FLOW, MINA). The sector return is market-cap weighted average of the constituents' returns.</li> <li>Exchanges: 24H spot price &amp; volume % changes and dominance ratios are from CoinGecko. Time Zone Analysis is based on data from Binance. Spot volume leaders are based on data from Binance Bybit, Coinbase, Kraken, OKX, KuCoin, HTX, Upbit, Gate.io. Futures data are from Binance OKX, Bybit, KuCoin. Options data are from Deribit.</li> </ul> |
| TRADFI                                                                | Investing.com<br>Farside Investors | <b>BTC Spot ETF Flows</b> are based on data shown on farside.co.uk at UTC 03:00. Due to varying data reporting schedules among ETF sponsors, the figures may not encompass data from all 10 ETFs.                                                                                                                                                                                                                                                                                                                                                                                                                                                                                                                                                                                                                                                                                                                                                                                                                                                                                                                                                                                                                                                                                                                                                                                                                        |
| STABLECOIN                                                            | DefiLlama                          | <b>Stablecoin Supply</b> is a proxy for fiat on/off ramp from TradFi into crypto.<br><b>USDT Prem/Disc</b> reflects the USDT supply/demand imbalance,<br>approximating the market's risk aversion towards USDT specifically,<br>and/or the crypto market more broadly. The data is from Coinbase.                                                                                                                                                                                                                                                                                                                                                                                                                                                                                                                                                                                                                                                                                                                                                                                                                                                                                                                                                                                                                                                                                                                        |
| ONCHAIN MOVES                                                         | DefiLlama                          | <b>TVL/ Crypto MC Ratio =</b> Total Value Locked / Crypto Market Cap. The ratio neutralizes the TVL changes caused by asset price fluctuations.                                                                                                                                                                                                                                                                                                                                                                                                                                                                                                                                                                                                                                                                                                                                                                                                                                                                                                                                                                                                                                                                                                                                                                                                                                                                          |
| EVENTS CALENDAR                                                       | The Tie                            | Summary of major event over the next 30 days                                                                                                                                                                                                                                                                                                                                                                                                                                                                                                                                                                                                                                                                                                                                                                                                                                                                                                                                                                                                                                                                                                                                                                                                                                                                                                                                                                             |