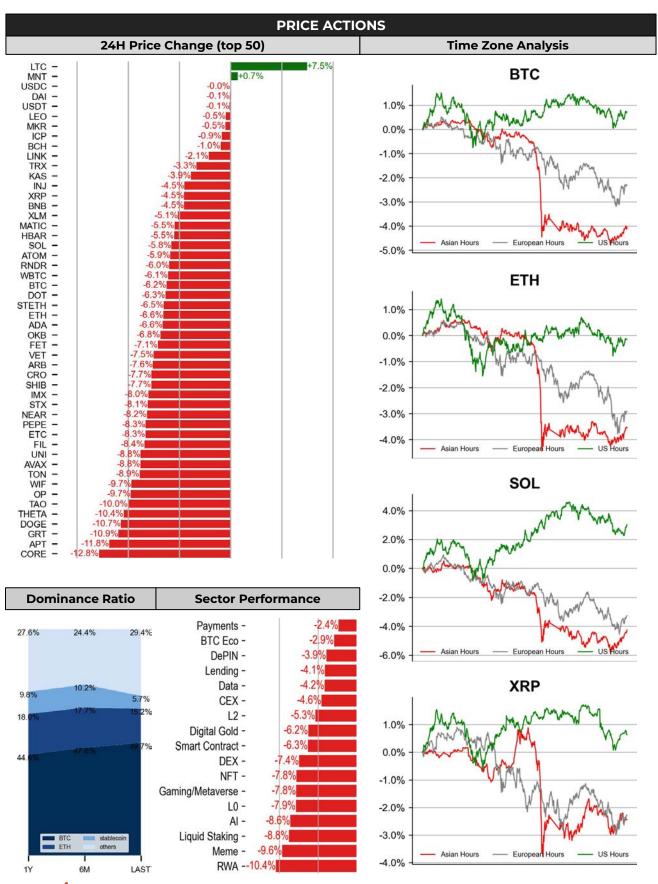

- Another bloody session saw \$BTC decline by 6.1%. The movement occurred mostly during the Asian hour and remained sideways in US hours. The macroeconomic environment provided no support for crypto, as strong PMI figures and comments from Powell and Waller indicated that rate cuts might not be as imminent as previously anticipated. Consequently, US yields climbed, and all three major equity indexes closed lower.
- Poor ETF flow data was reported again for 4/1, indicating an 85.7M outflow. Early indicators for 4/2 ETF Flow
  also suggest a continuation of this trend, with \$ARKB and \$GBTC experiencing outflows of 87.5M and 81.9M,
  respectively.
- With the overall sentiment in crypto remaining bearish in the near-term, there were no significant announcements. As noted in yesterday's research, Ethena (\$ENA) started trading yesterday, with Wormhole (\$W) expected to be listed today.
- The altcoin market saw a significant correction, as evidenced by stablecoins like \$USDC, \$DAI, and \$USDT being included in the top 5 performers. \$CORE, \$APT, and \$GRT were the biggest losers, each experiencing a correction of more than 10%.

|                                                                       |                                    | DATA EXPLAINER                                                                                                                                                                                                                                                                                                                                                                                                                                                                                                                                                                                                                                                                                                                                                                                                                                                                                                                                                                                                                                                                                                                                                                                                                                                                                                                                                                                                           |
|-----------------------------------------------------------------------|------------------------------------|--------------------------------------------------------------------------------------------------------------------------------------------------------------------------------------------------------------------------------------------------------------------------------------------------------------------------------------------------------------------------------------------------------------------------------------------------------------------------------------------------------------------------------------------------------------------------------------------------------------------------------------------------------------------------------------------------------------------------------------------------------------------------------------------------------------------------------------------------------------------------------------------------------------------------------------------------------------------------------------------------------------------------------------------------------------------------------------------------------------------------------------------------------------------------------------------------------------------------------------------------------------------------------------------------------------------------------------------------------------------------------------------------------------------------|
| Headers                                                               | Source                             | Note                                                                                                                                                                                                                                                                                                                                                                                                                                                                                                                                                                                                                                                                                                                                                                                                                                                                                                                                                                                                                                                                                                                                                                                                                                                                                                                                                                                                                     |
| PRICE ACTIONS<br>TRADING VOLUME<br>ORDER BOOK<br>DEPTH<br>DERIVATIVES | Presto Labs                        | <ul> <li>Time Zone Analysis separates out the asset's price action according to the business hours in Asia, Europe and US region. This is to identify which geography is responsible for price actions of the last 24hrs. The cut-offs are,</li> <li>Asia: UTC 22:00 -1 to UTC 6:00</li> <li>Europe: UTC 6:00 to 14:00</li> <li>US: UTC 14:00 to 22:00</li> <li>Sector constituents are, Al(FET, AGIX, OCEAN), BTC Eco(BCH, BSV, ICP, STX, ORDI), CEX(BNB, CRO, OKB, KCS, BGB), Data(LINK, GRT), DePIN(ICP, FIL, AR, HNT, SIA), DEX(UNI, INJ, RUNE, SNX, DYDX, OSMO, CRV, CAKE, GMX), Digital Gold(BTC), Gaming/Metaverse(IMX, BEAM, SAND, GALA, AXS, WEMIX, RON), L0(AVAX, DOT, TIA), L2(MATIC, OP, MNT, ARB, STRK), Lending(MKR, AAVE, COMP), Liquid Staking(LDO, RPL, JTO), Meme(DOGE, SHIB, FLOKI), NFT(APE, BLUR), Payments(XRP, LTC, XLM, XMR, ZEC), RWA(ONDO, CFG), Smart Contract(ETH, BNB, SOL, ADA, TRX, TON, APT, NEAR, HBAR, VET, ALGO, FTM, SUI, FLOW, MINA). The sector return is market-cap weighted average of the constituents' returns.</li> <li>Exchanges: 24H spot price &amp; volume % changes and dominance ratios are from CoinGecko. Time Zone Analysis is based on data from Binance. Spot volume leaders are based on data from Binance Bybit, Coinbase, Kraken, OKX, KuCoin, HTX, Upbit, Gate.io. Futures data are from Binance OKX, Bybit, KuCoin. Options data are from Deribit.</li> </ul> |
| TRADFI                                                                | Investing.com<br>Farside Investors | <b>BTC Spot ETF Flows</b> are based on data shown on farside.co.uk at UTC 03:00. Due to varying data reporting schedules among ETF sponsors, the figures may not encompass data from all 10 ETFs.                                                                                                                                                                                                                                                                                                                                                                                                                                                                                                                                                                                                                                                                                                                                                                                                                                                                                                                                                                                                                                                                                                                                                                                                                        |
| STABLECOIN                                                            | DefiLlama                          | <b>Stablecoin Supply</b> is a proxy for fiat on/off ramp from TradFi into crypto.<br><b>USDT Prem/Disc</b> reflects the USDT supply/demand imbalance,<br>approximating the market's risk aversion towards USDT specifically,<br>and/or the crypto market more broadly. The data is from Coinbase.                                                                                                                                                                                                                                                                                                                                                                                                                                                                                                                                                                                                                                                                                                                                                                                                                                                                                                                                                                                                                                                                                                                        |
| ONCHAIN MOVES                                                         | DefiLlama                          | <b>TVL/ Crypto MC Ratio =</b> Total Value Locked / Crypto Market Cap. The ratio neutralizes the TVL changes caused by asset price fluctuations.                                                                                                                                                                                                                                                                                                                                                                                                                                                                                                                                                                                                                                                                                                                                                                                                                                                                                                                                                                                                                                                                                                                                                                                                                                                                          |
| EVENTS CALENDAR                                                       | The Tie                            | Summary of major event over the next 30 days                                                                                                                                                                                                                                                                                                                                                                                                                                                                                                                                                                                                                                                                                                                                                                                                                                                                                                                                                                                                                                                                                                                                                                                                                                                                                                                                                                             |