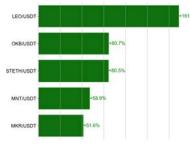

#### **TRADING VOLUME**

24H Vol % Chg\*

\* 5 largest 24H vol. change from the universe of top 50 assets by market cap

ETH/USDT

Presto Research