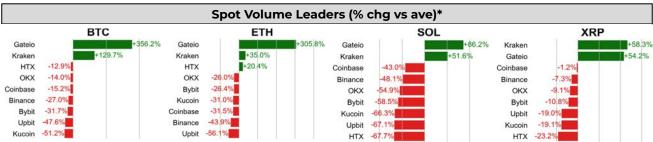

Operations

**User Trading Rewards** 

Ecosystem Fund

Team

|                                                                       |                                    | DATA EXPLAINER                                                                                                                                                                                                                                                                                                                                                                                                                                                                                                                                                                                                                                                                                                                                                                                                                                                                                                                                                                                                                                                                                                                                                                                                                                                                                                                                            |
|-----------------------------------------------------------------------|------------------------------------|-----------------------------------------------------------------------------------------------------------------------------------------------------------------------------------------------------------------------------------------------------------------------------------------------------------------------------------------------------------------------------------------------------------------------------------------------------------------------------------------------------------------------------------------------------------------------------------------------------------------------------------------------------------------------------------------------------------------------------------------------------------------------------------------------------------------------------------------------------------------------------------------------------------------------------------------------------------------------------------------------------------------------------------------------------------------------------------------------------------------------------------------------------------------------------------------------------------------------------------------------------------------------------------------------------------------------------------------------------------|
| Headers                                                               | Source                             | Note                                                                                                                                                                                                                                                                                                                                                                                                                                                                                                                                                                                                                                                                                                                                                                                                                                                                                                                                                                                                                                                                                                                                                                                                                                                                                                                                                      |
| PRICE ACTIONS<br>TRADING VOLUME<br>ORDER BOOK<br>DEPTH<br>DERIVATIVES | Presto Labs                        | Time Zone Analysis separates out the asset's price action according to the business hours in Asia, Europe and US region. This is to identify which geography is responsible for price actions of the last 24hrs. The cut-offs are, - Asia: UTC 22:00 -1 to UTC 6:00 - Europe: UTC 6:00 to 14:00 - US: UTC 14:00 to 22:00 Sector constituents are, Al(FET, AGIX, OCEAN), BTC Eco(BCH, BSV, ICP, STX, ORDI), CEX(BNB, CRO, OKB, KCS, BGB), Data(LINK, GRT), DePIN(ICP, FIL, AR, HNT, SIA), DEX(UNI, INJ, RUNE, SNX, DYDX, OSMO, CRV, CAKE, GMX), Digital Gold(BTC), Gaming/Metaverse(IMX, BEAM, SAND, GALA, AXS, WEMIX, RON), L0(AVAX, DOT, TIA), L2(MATIC, OP, MNT, ARB, STRK), Lending(MKR, AAVE, COMP), Liquid Staking(LDO, RPL, JTO), Meme(DOGE, SHIB, FLOKI), NFT(APE, BLUR), Payments(XRP, LTC, XLM, XMR, ZEC), RWA(ONDO, CFG), Smart Contract(ETH, BNB, SOL, ADA, TRX, TON, APT, NEAR, HBAR, VET, ALGO, FTM, SUI, FLOW, MINA). The sector return is market-cap weighted average of the constituents' returns. Exchanges: 24H spot price & volume % changes and dominance ratios are from CoinGecko. Time Zone Analysis is based on data from Binance. Spot volume leaders are based on data from Binance Bybit, Coinbase, Kraken, OKX, KuCoin, HTX, Upbit, Gate.io. Futures data are from Binance OKX, Bybit, KuCoin. Options data are from Deribit. |
| TRADFI                                                                | Investing.com<br>Farside Investors | BTC Spot ETF Flows are based on data shown on farside.co.uk at UTC 03:00. Due to varying data reporting schedules among ETF sponsors, the figures may not encompass data from all 10 ETFs.                                                                                                                                                                                                                                                                                                                                                                                                                                                                                                                                                                                                                                                                                                                                                                                                                                                                                                                                                                                                                                                                                                                                                                |
| STABLECOIN<br>ONCHAIN MOVES                                           | DefiLlama                          | Stablecoin Supply is a proxy for fiat on/off ramp from TradFi into crypto. USDT Prem/Disc reflects the USDT supply/demand imbalance, approximating the market's risk aversion towards USDT specifically, and/or the crypto market more broadly. The data is from Coinbase.  TVL/ Crypto MC Ratio = Total Value Locked / Crypto Market Cap. The ratio neutralizes the TVL changes caused by asset price fluctuations.                                                                                                                                                                                                                                                                                                                                                                                                                                                                                                                                                                                                                                                                                                                                                                                                                                                                                                                                      |
| EVENTS CALENDAR                                                       | The Tie<br>LayerGG                 | Token Unlocks shows those whose unlock amount is greater than 6% of the average trading volume from the universe of top 200 crypto assets by market cap.  Other Events show summary of other major events over the next 30 days.                                                                                                                                                                                                                                                                                                                                                                                                                                                                                                                                                                                                                                                                                                                                                                                                                                                                                                                                                                                                                                                                                                                          |