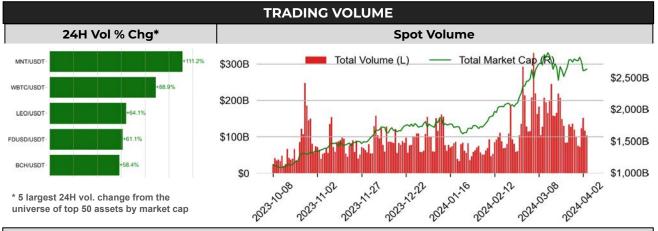

- \$BTC climbed to \$68,300, with most of the improvement occurring after Asian hours, despite initially reporting a loss during that period. In TradFi, all three major indexes recorded losses as investors digested hawkish comments from the Fed.
- ETF flows are picking up, with \$GBTC outflows reported at \$79M on 4/4. \$FBTC saw strong inflows on 4/3, and reports suggest a \$141.2M inflow into \$IBIT on 4/4, indicating a potential net inflow for the day.
- In the altcoin sector, \$XRP is +6% following the Ripple's USD-backed stablecoin announcement.