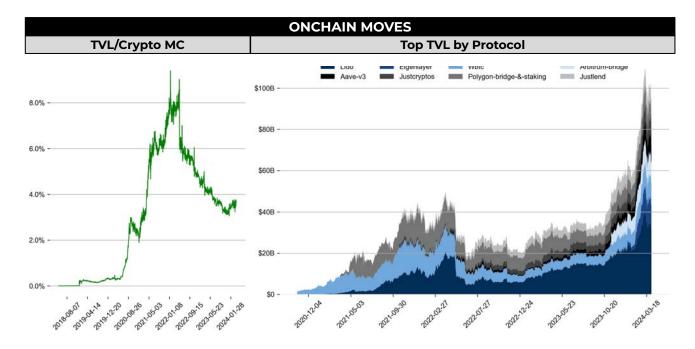

Operations

**User Trading Rewards** 

Ecosystem Fund

Team

|                                                                       |                                    | DATA EXPLAINER                                                                                                                                                                                                                                                                                                                                                                                                                                                                                                                                                                                                                                                                                                                                                                                                                                                                                                                                                                                                                                                                                                                                                                                                                                                                                                                                            |
|-----------------------------------------------------------------------|------------------------------------|-----------------------------------------------------------------------------------------------------------------------------------------------------------------------------------------------------------------------------------------------------------------------------------------------------------------------------------------------------------------------------------------------------------------------------------------------------------------------------------------------------------------------------------------------------------------------------------------------------------------------------------------------------------------------------------------------------------------------------------------------------------------------------------------------------------------------------------------------------------------------------------------------------------------------------------------------------------------------------------------------------------------------------------------------------------------------------------------------------------------------------------------------------------------------------------------------------------------------------------------------------------------------------------------------------------------------------------------------------------|
| Headers                                                               | Source                             | Note                                                                                                                                                                                                                                                                                                                                                                                                                                                                                                                                                                                                                                                                                                                                                                                                                                                                                                                                                                                                                                                                                                                                                                                                                                                                                                                                                      |
| PRICE ACTIONS<br>TRADING VOLUME<br>ORDER BOOK<br>DEPTH<br>DERIVATIVES | Presto Labs                        | Time Zone Analysis separates out the asset's price action according to the business hours in Asia, Europe and US region. This is to identify which geography is responsible for price actions of the last 24hrs. The cut-offs are, - Asia: UTC 22:00 -1 to UTC 6:00 - Europe: UTC 6:00 to 14:00 - US: UTC 14:00 to 22:00 Sector constituents are, Al(FET, AGIX, OCEAN), BTC Eco(BCH, BSV, ICP, STX, ORDI), CEX(BNB, CRO, OKB, KCS, BGB), Data(LINK, GRT), DePIN(ICP, FIL, AR, HNT, SIA), DEX(UNI, INJ, RUNE, SNX, DYDX, OSMO, CRV, CAKE, GMX), Digital Gold(BTC), Gaming/Metaverse(IMX, BEAM, SAND, GALA, AXS, WEMIX, RON), L0(AVAX, DOT, TIA), L2(MATIC, OP, MNT, ARB, STRK), Lending(MKR, AAVE, COMP), Liquid Staking(LDO, RPL, JTO), Meme(DOGE, SHIB, FLOKI), NFT(APE, BLUR), Payments(XRP, LTC, XLM, XMR, ZEC), RWA(ONDO, CFG), Smart Contract(ETH, BNB, SOL, ADA, TRX, TON, APT, NEAR, HBAR, VET, ALGO, FTM, SUI, FLOW, MINA). The sector return is market-cap weighted average of the constituents' returns. Exchanges: 24H spot price & volume % changes and dominance ratios are from CoinGecko. Time Zone Analysis is based on data from Binance. Spot volume leaders are based on data from Binance Bybit, Coinbase, Kraken, OKX, KuCoin, HTX, Upbit, Gate.io. Futures data are from Binance OKX, Bybit, KuCoin. Options data are from Deribit. |
| TRADFI                                                                | Investing.com<br>Farside Investors | BTC Spot ETF Flows are based on data shown on farside.co.uk at UTC 03:00. Due to varying data reporting schedules among ETF sponsors, the figures may not encompass data from all 10 ETFs.                                                                                                                                                                                                                                                                                                                                                                                                                                                                                                                                                                                                                                                                                                                                                                                                                                                                                                                                                                                                                                                                                                                                                                |
| STABLECOIN<br>ONCHAIN MOVES                                           | DefiLlama                          | Stablecoin Supply is a proxy for fiat on/off ramp from TradFi into crypto. USDT Prem/Disc reflects the USDT supply/demand imbalance, approximating the market's risk aversion towards USDT specifically, and/or the crypto market more broadly. The data is from Coinbase.  TVL/ Crypto MC Ratio = Total Value Locked / Crypto Market Cap. The ratio neutralizes the TVL changes caused by asset price fluctuations.                                                                                                                                                                                                                                                                                                                                                                                                                                                                                                                                                                                                                                                                                                                                                                                                                                                                                                                                      |
| EVENTS CALENDAR                                                       | The Tie<br>LayerGG                 | Token Unlocks shows those whose unlock amount is greater than 6% of the average trading volume from the universe of top 200 crypto assets by market cap.  Other Events show summary of other major events over the next 30 days.                                                                                                                                                                                                                                                                                                                                                                                                                                                                                                                                                                                                                                                                                                                                                                                                                                                                                                                                                                                                                                                                                                                          |