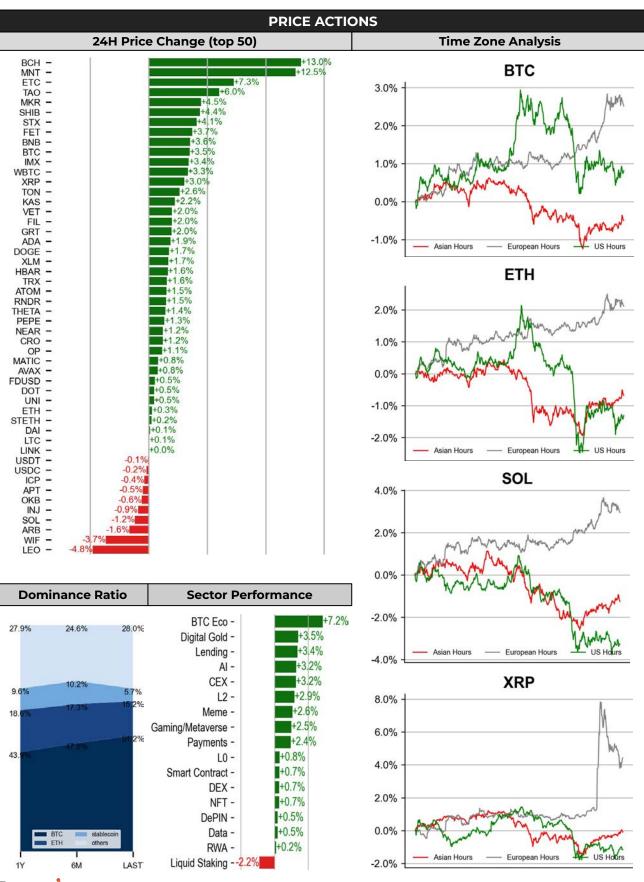

- \$BTC climbed to \$68,300, with most of the improvement occurring after Asian hours, despite initially reporting a loss during that period. In TradFi, all three major indexes recorded losses as investors digested hawkish comments from the Fed.
- ETF flows are picking up, with \$GBTC outflows reported at \$79M on 4/4. \$FBTC saw strong inflows on 4/3, and reports suggest a \$141.2M inflow into \$IBIT on 4/4, indicating a potential net inflow for the day.
- In the altcoin sector, \$XRP is +6% following the Ripple's USD-backed stablecoin announcement.

  Additionally, Jupiter's first launchpad project, \$ZEUS, was listed, and Binance introduced \$SAGA on its Binance Launchpool.
- Yesterday's top three gainers were \$BCH, which halving occurred yesterday, \$MNT, and \$ETC and top three losers were \$LEO, \$WIF, \$ARB.

## BCH Jumps After Halving - Precursor to Upcoming BTC Halving?

Bitcoin Cash's (BCH) recent halving (roughly 28 hours ago) and its subsequent price action (peaking at +18%) is viewed by some as a precursor to the upcoming Bitcoin(BTC) halving, expected on April 21st.

In reality, there is little reason to believe BCH's halving should have predictive power over BTC's own halving event. Yes, both networks use PoW with the SHA-256 hashing algorithm (implying miners can move in/out between the two, chasing better incentives), and mining rewards are cut in half every 4 years, but that's about where the similarity ends. Blockchain or not, the success of any network is critically driven by demand, while halving is primarily (but not entirely) about supply. Yes, hash rate and price often move in tandem,

but correlation does not imply causation. With the advent of the BTC spot ETF, BTC's status as an institutional asset is unparalleled. That said, it may be premature to entirely write-off the demand prospect for BCH, esp. given the rising interest in the broader Bitcoin ecosystem among dapp builders recently.