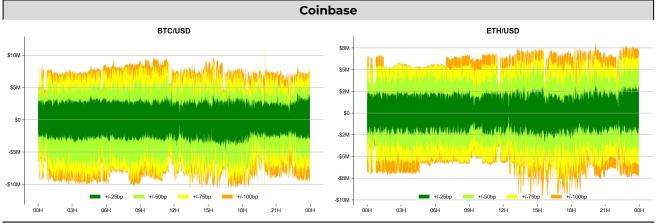

ital of The Planet

Trump is diving deeper into the digital asset world. The Republican presidential candidate unveiled in an X post that a plan to make the U.S. the "crypto capital of the planet" is on the way, tagging World Liberty Financial, a DeFi project his sons are involved with. Whether or not he's a genuine crypto believer, this is a stark contrast to how the Harris camp has handled the issue (or lack thereof). This difference is even more noticeable considering the Democratic -controlled SEC sent a Wells notice to OpenSea 2 days ago, claiming that NFTs traded on its platform are securities. The SEC's ongoing anti-crypto stance would cloud any "reset" attempts by the Harris camp – if there are indeed any coming. Clock's ticking.









ORDER BOOK DEPTH (within 1% best bid/ask)











## **TRADFI**

|      | Stocks  |          |             |          | FX      |         |         | Commodity |        | Crypto Equity |         |        |        |        |        |
|------|---------|----------|-------------|----------|---------|---------|---------|-----------|--------|---------------|---------|--------|--------|--------|--------|
|      | S&P500  | Nasdaq   | EuroStoxx50 | HSI      | CSI300  | USD/EUR | USD/JPY | USD/CNY   | DXY    | WTI           | Gold    | COIN   | MSTR   | MARA   | RIOT   |
| Last | 5591.96 | 17519.04 | 4964.95     | 17786.32 | 3277.68 | 0.9026  | 144.90  | 7.0976    | 101.37 | 75.69         | 2552.60 | 188.30 | 132.56 | 16.99  | 7.68   |
| 1D   | -0.0%   | -0.2%    | 1.1%        | 0.5%     | -0.3%   | 0.4%    | 0.2%    | -0.4%     | 0.3%