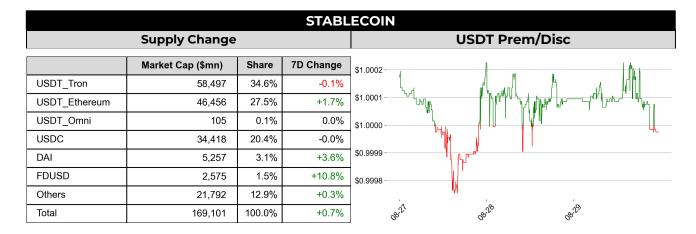

|                                                                       |                                    | DATA EXPLAINER                                                                                                                                                                                                                                                                                                                                                                                                                                                                                                                                                                                                                                                                                                                                                                                                                                                                                                                                                                                                                                                                                                                                                                                                                                                                                                                                            |
|-----------------------------------------------------------------------|------------------------------------|-----------------------------------------------------------------------------------------------------------------------------------------------------------------------------------------------------------------------------------------------------------------------------------------------------------------------------------------------------------------------------------------------------------------------------------------------------------------------------------------------------------------------------------------------------------------------------------------------------------------------------------------------------------------------------------------------------------------------------------------------------------------------------------------------------------------------------------------------------------------------------------------------------------------------------------------------------------------------------------------------------------------------------------------------------------------------------------------------------------------------------------------------------------------------------------------------------------------------------------------------------------------------------------------------------------------------------------------------------------|
| Headers                                                               | Source                             | Note                                                                                                                                                                                                                                                                                                                                                                                                                                                                                                                                                                                                                                                                                                                                                                                                                                                                                                                                                                                                                                                                                                                                                                                                                                                                                                                                                      |
| PRICE ACTIONS<br>TRADING VOLUME<br>ORDER BOOK<br>DEPTH<br>DERIVATIVES | Presto Labs                        | Time Zone Analysis separates out the asset's price action according to the business hours in Asia, Europe and US region. This is to identify which geography is responsible for price actions of the last 24hrs. The cut-offs are, - Asia: UTC 22:00 -1 to UTC 6:00 - Europe: UTC 6:00 to 14:00 - US: UTC 14:00 to 22:00 Sector constituents are, Al(FET, AGIX, OCEAN), BTC Eco(BCH, BSV, ICP, STX, ORDI), CEX(BNB, CRO, OKB, KCS, BGB), Data(LINK, GRT), DePIN(ICP, FIL, AR, HNT, SIA), DEX(UNI, INJ, RUNE, SNX, DYDX, OSMO, CRV, CAKE, GMX), Digital Gold(BTC), Gaming/Metaverse(IMX, BEAM, SAND, GALA, AXS, WEMIX, RON), L0(AVAX, DOT, TIA), L2(MATIC, OP, MNT, ARB, STRK), Lending(MKR, AAVE, COMP), Liquid Staking(LDO, RPL, JTO), Meme(DOGE, SHIB, FLOKI), NFT(APE, BLUR), Payments(XRP, LTC, XLM, XMR, ZEC), RWA(ONDO, CFG), Smart Contract(ETH, BNB, SOL, ADA, TRX, TON, APT, NEAR, HBAR, VET, ALGO, FTM, SUI, FLOW, MINA). The sector return is market-cap weighted average of the constituents' returns. Exchanges: 24H spot price & volume % changes and dominance ratios are from CoinGecko. Time Zone Analysis is based on data from Binance. Spot volume leaders are based on data from Binance Bybit, Coinbase, Kraken, OKX, KuCoin, HTX, Upbit, Gate.io. Futures data are from Binance OKX, Bybit, KuCoin. Options data are from Deribit. |
| TRADFI                                                                | Investing.com<br>Farside Investors | BTC Spot ETF Flows are based on data shown on farside.co.uk at UTC 03:00. Due to varying data reporting schedules among ETF sponsors, the figures may not encompass data from all 10 ETFs.                                                                                                                                                                                                                                                                                                                                                                                                                                                                                                                                                                                                                                                                                                                                                                                                                                                                                                                                                                                                                                                                                                                                                                |
| STABLECOIN<br>ONCHAIN MOVES                                           | DefiLlama                          | Stablecoin Supply is a proxy for fiat on/off ramp from TradFi into crypto. USDT Prem/Disc reflects the USDT supply/demand imbalance, approximating the market's risk aversion towards USDT specifically, and/or the crypto market more broadly. The data is from Coinbase.  TVL/ Crypto MC Ratio = Total Value Locked / Crypto Market Cap. The ratio neutralizes the TVL changes caused by asset price fluctuations.                                                                                                                                                                                                                                                                                                                                                                                                                                                                                                                                                                                                                                                                                                                                                                                                                                                                                                                                      |
| EVENTS CALENDAR                                                       | The Tie<br>LayerGG                 | <b>Events Calendar</b> provides a summary of major events happening throughout the month.                                                                                                                                                                                                                                                                                                                                                                                                                                                                                                                                                                                                                                                                                                                                                                                                                                                                                                                                                                                                                                                                                                                                                                                                                                                                 |