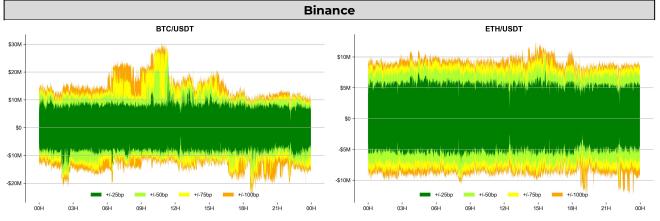

al of The Planet

Trump is diving deeper into the digital asset world. The Republican presidential candidate unveiled in an X post that a plan to make the U.S. the "crypto capital of the planet" is on the way, tagging World Liberty Financial, a DeFi project his sons are involved with. Whether or not he's a genuine crypto believer, this is a stark contrast to how the Harris camp has handled the issue (or lack thereof). This difference is even more noticeable considering the Democratic -controlled SEC sent a Wells notice to OpenSea 2 days ago, claiming that NFTs traded on its platform are securities. The SEC's ongoing anti-crypto stance would cloud any "reset" attempts by the Harris camp – if there are indeed any coming. Clock's ticking.









ORDER BOOK DEPTH (within 1% best bid/ask)











## **TRADFI**

|      | Stocks  |          |             |          | FX      |         |         | Commodity |        | Crypto Equity |         |        |        |        |        |
|------|---------|----------|-------------|----------|---------|---------|---------|-----------|--------|---------------|---------|--------|--------|--------|--------|
|      | S&P500  | Nasdaq   | EuroStoxx50 | HSI      | CSI300  | USD/EUR | USD/JPY | USD/CNY   | DXY    | WTI           | Gold    | COIN   | MSTR   | MARA   | RIOT   |
| Last | 5591.96 | 17519.04 | 4964.95     | 17786.32 | 3277.68 | 0.9026  | 144.90  | 7.0976    | 101.37 | 75.69         | 2552.60 | 188.30 | 132.56 | 16.99  | 7.68   |
| 1D   | -0.0%   | -0.2%    | 1.1%        | 0.5%     | -0.3%   | 0.4%    | 0.2%    | -0.4%     | 0.3%   |