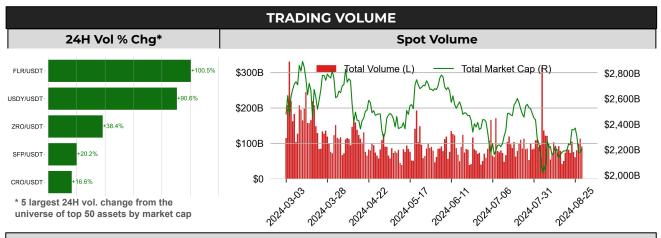

|                                                                       |                                    | DATA EXPLAINER                                                                                                                                                                                                                                                                                                                                                                                                                                                                                                                                                                                                                                                                                                                                                                                                                                                                                                                                                                                                                                                                                                                                                                                                                                                                                                                                            |
|-----------------------------------------------------------------------|------------------------------------|-----------------------------------------------------------------------------------------------------------------------------------------------------------------------------------------------------------------------------------------------------------------------------------------------------------------------------------------------------------------------------------------------------------------------------------------------------------------------------------------------------------------------------------------------------------------------------------------------------------------------------------------------------------------------------------------------------------------------------------------------------------------------------------------------------------------------------------------------------------------------------------------------------------------------------------------------------------------------------------------------------------------------------------------------------------------------------------------------------------------------------------------------------------------------------------------------------------------------------------------------------------------------------------------------------------------------------------------------------------|
| Headers                                                               | Source                             | Note                                                                                                                                                                                                                                                                                                                                                                                                                                                                                                                                                                                                                                                                                                                                                                                                                                                                                                                                                                                                                                                                                                                                                                                                                                                                                                                                                      |
| PRICE ACTIONS<br>TRADING VOLUME<br>ORDER BOOK<br>DEPTH<br>DERIVATIVES | Presto Labs                        | Time Zone Analysis separates out the asset's price action according to the business hours in Asia, Europe and US region. This is to identify which geography is responsible for price actions of the last 24hrs. The cut-offs are, - Asia: UTC 22:00 -1 to UTC 6:00 - Europe: UTC 6:00 to 14:00 - US: UTC 14:00 to 22:00 Sector constituents are, Al(FET, AGIX, OCEAN), BTC Eco(BCH, BSV, ICP, STX, ORDI), CEX(BNB, CRO, OKB, KCS, BGB), Data(LINK, GRT), DePIN(ICP, FIL, AR, HNT, SIA), DEX(UNI, INJ, RUNE, SNX, DYDX, OSMO, CRV, CAKE, GMX), Digital Gold(BTC), Gaming/Metaverse(IMX, BEAM, SAND, GALA, AXS, WEMIX, RON), L0(AVAX, DOT, TIA), L2(MATIC, OP, MNT, ARB, STRK), Lending(MKR, AAVE, COMP), Liquid Staking(LDO, RPL, JTO), Meme(DOGE, SHIB, FLOKI), NFT(APE, BLUR), Payments(XRP, LTC, XLM, XMR, ZEC), RWA(ONDO, CFG), Smart Contract(ETH, BNB, SOL, ADA, TRX, TON, APT, NEAR, HBAR, VET, ALGO, FTM, SUI, FLOW, MINA). The sector return is market-cap weighted average of the constituents' returns. Exchanges: 24H spot price & volume % changes and dominance ratios are from CoinGecko. Time Zone Analysis is based on data from Binance. Spot volume leaders are based on data from Binance Bybit, Coinbase, Kraken, OKX, KuCoin, HTX, Upbit, Gate.io. Futures data are from Binance OKX, Bybit, KuCoin. Options data are from Deribit. |
| TRADFI                                                                | Investing.com<br>Farside Investors | BTC Spot ETF Flows are based on data shown on farside.co.uk at UTC 03:00. Due to varying data reporting schedules among ETF sponsors, the figures may not encompass data from all 10 ETFs.                                                                                                                                                                                                                                                                                                                                                                                                                                                                                                                                                                                                                                                                                                                                                                                                                                                                                                                                                                                                                                                                                                                                                                |
| STABLECOIN<br>ONCHAIN MOVES                                           | DefiLlama                          | Stablecoin Supply is a proxy for fiat on/off ramp from TradFi into crypto. USDT Prem/Disc reflects the USDT supply/demand imbalance, approximating the market's risk aversion towards USDT specifically, and/or the crypto market more broadly. The data is from Coinbase.  TVL/ Crypto MC Ratio = Total Value Locked / Crypto Market Cap. The ratio neutralizes the TVL changes caused by asset price fluctuations.                                                                                                                                                                                                                                                                                                                                                                                                                                                                                                                                                                                                                                                                                                                                                                                                                                                                                                                                      |
| EVENTS CALENDAR                                                       | The Tie<br>LayerGG                 | <b>Events Calendar</b> provides a summary of major events happening throughout the month.                                                                                                                                                                                                                                                                                                                                                                                                                                                                                                                                                                                                                                                                                                                                                                                                                                                                                                                                                                                                                                                                                                                                                                                                                                                                 |