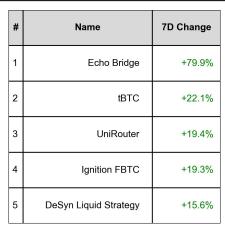

<sup>\* 5</sup> largest 7 day TVL change in % terms from the universe of minimum \$100m TVL protocols, according to DefiLlama.