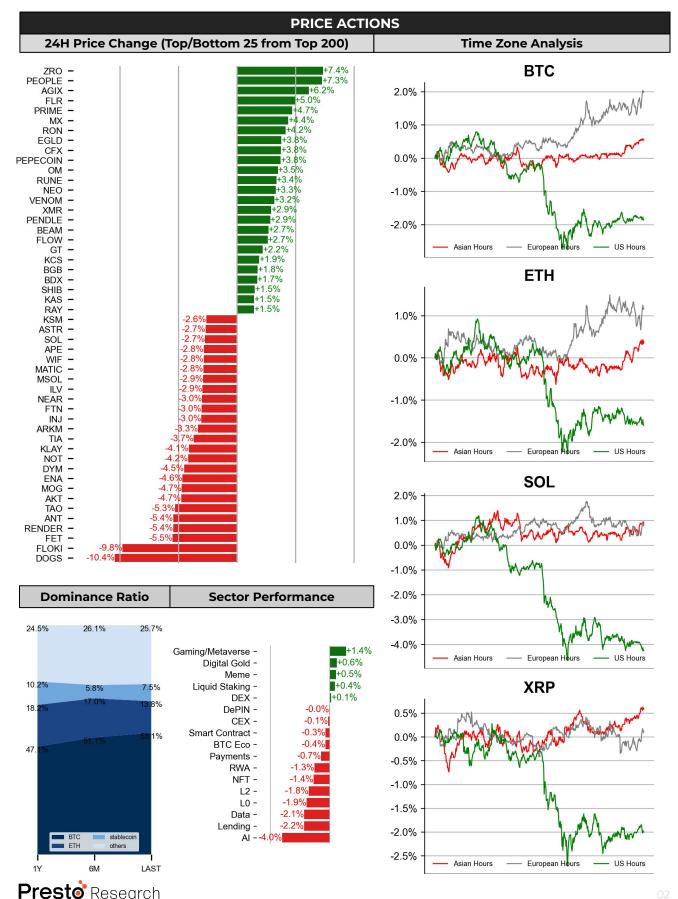

- \$BTC saw a small rally during the European hours, which was retraced during the US hours. As of now, \$BTC remains at the same level as yesterday at \$59,374 and \$ETH is at \$2,528.
- The Wall Street Journal reports that Apple and Nvidia are in discussions to invest in OpenAI, potentially valuing the AI company at over \$100 billion.
- Few headlines include Trump announcing plans to make the US the 'crypto capital of the planet (below for more),' Binance and Bybit launching their own Solana LST through Sanctum (\$CLOUD), and Durov being released on a 5 million euro bail, with restrictions forbidding him to leave France.
- During the last 24 hours, the top three gainers were \$ZRO, \$PEOPLE, and \$AGIX, while the top three losers were \$DOGS, \$FLOKI, and \$FET.