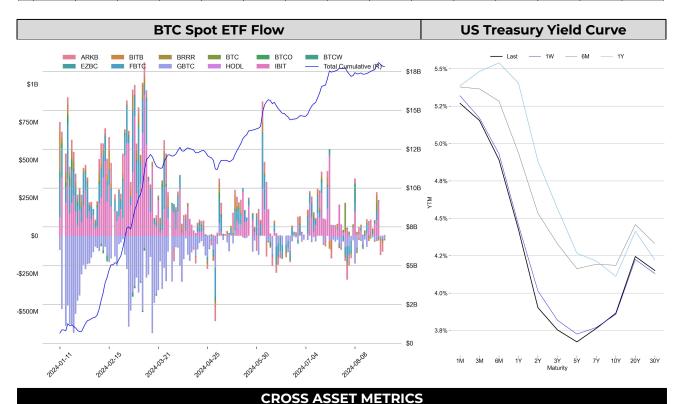

|                                                                       |                                    | DATA EXPLAINER                                                                                                                                                                                                                                                                                                                                                                                                                                                                                                                                                                                                                                                                                                                                                                                                                                                                                                                                                                                                                                                                                                                                                                                                                                                                                                                                            |
|-----------------------------------------------------------------------|------------------------------------|-----------------------------------------------------------------------------------------------------------------------------------------------------------------------------------------------------------------------------------------------------------------------------------------------------------------------------------------------------------------------------------------------------------------------------------------------------------------------------------------------------------------------------------------------------------------------------------------------------------------------------------------------------------------------------------------------------------------------------------------------------------------------------------------------------------------------------------------------------------------------------------------------------------------------------------------------------------------------------------------------------------------------------------------------------------------------------------------------------------------------------------------------------------------------------------------------------------------------------------------------------------------------------------------------------------------------------------------------------------|
| Headers                                                               | Source                             | Note                                                                                                                                                                                                                                                                                                                                                                                                                                                                                                                                                                                                                                                                                                                                                                                                                                                                                                                                                                                                                                                                                                                                                                                                                                                                                                                                                      |
| PRICE ACTIONS<br>TRADING VOLUME<br>ORDER BOOK<br>DEPTH<br>DERIVATIVES | Presto Labs                        | Time Zone Analysis separates out the asset's price action according to the business hours in Asia, Europe and US region. This is to identify which geography is responsible for price actions of the last 24hrs. The cut-offs are, - Asia: UTC 22:00 -1 to UTC 6:00 - Europe: UTC 6:00 to 14:00 - US: UTC 14:00 to 22:00 Sector constituents are, Al(FET, AGIX, OCEAN), BTC Eco(BCH, BSV, ICP, STX, ORDI), CEX(BNB, CRO, OKB, KCS, BGB), Data(LINK, GRT), DePIN(ICP, FIL, AR, HNT, SIA), DEX(UNI, INJ, RUNE, SNX, DYDX, OSMO, CRV, CAKE, GMX), Digital Gold(BTC), Gaming/Metaverse(IMX, BEAM, SAND, GALA, AXS, WEMIX, RON), L0(AVAX, DOT, TIA), L2(MATIC, OP, MNT, ARB, STRK), Lending(MKR, AAVE, COMP), Liquid Staking(LDO, RPL, JTO), Meme(DOGE, SHIB, FLOKI), NFT(APE, BLUR), Payments(XRP, LTC, XLM, XMR, ZEC), RWA(ONDO, CFG), Smart Contract(ETH, BNB, SOL, ADA, TRX, TON, APT, NEAR, HBAR, VET, ALGO, FTM, SUI, FLOW, MINA). The sector return is market-cap weighted average of the constituents' returns. Exchanges: 24H spot price & volume % changes and dominance ratios are from CoinGecko. Time Zone Analysis is based on data from Binance. Spot volume leaders are based on data from Binance Bybit, Coinbase, Kraken, OKX, KuCoin, HTX, Upbit, Gate.io. Futures data are from Binance OKX, Bybit, KuCoin. Options data are from Deribit. |
| TRADFI                                                                | Investing.com<br>Farside Investors | BTC Spot ETF Flows are based on data shown on farside.co.uk at UTC 03:00. Due to varying data reporting schedules among ETF sponsors, the figures may not encompass data from all 10 ETFs.                                                                                                                                                                                                                                                                                                                                                                                                                                                                                                                                                                                                                                                                                                                                                                                                                                                                                                                                                                                                                                                                                                                                                                |
| STABLECOIN<br>ONCHAIN MOVES                                           | DefiLlama                          | Stablecoin Supply is a proxy for fiat on/off ramp from TradFi into crypto. USDT Prem/Disc reflects the USDT supply/demand imbalance, approximating the market's risk aversion towards USDT specifically, and/or the crypto market more broadly. The data is from Coinbase.  TVL/ Crypto MC Ratio = Total Value Locked / Crypto Market Cap. The ratio neutralizes the TVL changes caused by asset price fluctuations.                                                                                                                                                                                                                                                                                                                                                                                                                                                                                                                                                                                                                                                                                                                                                                                                                                                                                                                                      |
| EVENTS CALENDAR                                                       | The Tie<br>LayerGG                 | <b>Events Calendar</b> provides a summary of major events happening throughout the month.                                                                                                                                                                                                                                                                                                                                                                                                                                                                                                                                                                                                                                                                                                                                                                                                                                                                                                                                                                                                                                                                                                                                                                                                                                                                 |