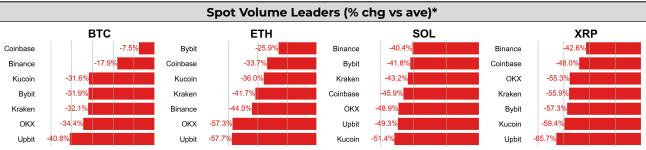

|                                                                       |                                    | DATA EXPLAINER                                                                                                                                                                                                                                                                                                                                                                                                                                                                                                                                                                                                                                                                                                                                                                                                                                                                                                                                                                                                                                                                                                                                                                                                                                                                                                                                            |
|-----------------------------------------------------------------------|------------------------------------|-----------------------------------------------------------------------------------------------------------------------------------------------------------------------------------------------------------------------------------------------------------------------------------------------------------------------------------------------------------------------------------------------------------------------------------------------------------------------------------------------------------------------------------------------------------------------------------------------------------------------------------------------------------------------------------------------------------------------------------------------------------------------------------------------------------------------------------------------------------------------------------------------------------------------------------------------------------------------------------------------------------------------------------------------------------------------------------------------------------------------------------------------------------------------------------------------------------------------------------------------------------------------------------------------------------------------------------------------------------|
| Headers                                                               | Source                             | Note                                                                                                                                                                                                                                                                                                                                                                                                                                                                                                                                                                                                                                                                                                                                                                                                                                                                                                                                                                                                                                                                                                                                                                                                                                                                                                                                                      |
| PRICE ACTIONS<br>TRADING VOLUME<br>ORDER BOOK<br>DEPTH<br>DERIVATIVES | Presto Labs                        | Time Zone Analysis separates out the asset's price action according to the business hours in Asia, Europe and US region. This is to identify which geography is responsible for price actions of the last 24hrs. The cut-offs are, - Asia: UTC 22:00 -1 to UTC 6:00 - Europe: UTC 6:00 to 14:00 - US: UTC 14:00 to 22:00 Sector constituents are, Al(FET, AGIX, OCEAN), BTC Eco(BCH, BSV, ICP, STX, ORDI), CEX(BNB, CRO, OKB, KCS, BGB), Data(LINK, GRT), DePIN(ICP, FIL, AR, HNT, SIA), DEX(UNI, INJ, RUNE, SNX, DYDX, OSMO, CRV, CAKE, GMX), Digital Gold(BTC), Gaming/Metaverse(IMX, BEAM, SAND, GALA, AXS, WEMIX, RON), L0(AVAX, DOT, TIA), L2(MATIC, OP, MNT, ARB, STRK), Lending(MKR, AAVE, COMP), Liquid Staking(LDO, RPL, JTO), Meme(DOGE, SHIB, FLOKI), NFT(APE, BLUR), Payments(XRP, LTC, XLM, XMR, ZEC), RWA(ONDO, CFG), Smart Contract(ETH, BNB, SOL, ADA, TRX, TON, APT, NEAR, HBAR, VET, ALGO, FTM, SUI, FLOW, MINA). The sector return is market-cap weighted average of the constituents' returns. Exchanges: 24H spot price & volume % changes and dominance ratios are from CoinGecko. Time Zone Analysis is based on data from Binance. Spot volume leaders are based on data from Binance Bybit, Coinbase, Kraken, OKX, KuCoin, HTX, Upbit, Gate.io. Futures data are from Binance OKX, Bybit, KuCoin. Options data are from Deribit. |
| TRADFI                                                                | Investing.com<br>Farside Investors | BTC Spot ETF Flows are based on data shown on farside.co.uk at UTC 03:00. Due to varying data reporting schedules among ETF sponsors, the figures may not encompass data from all 10 ETFs.                                                                                                                                                                                                                                                                                                                                                                                                                                                                                                                                                                                                                                                                                                                                                                                                                                                                                                                                                                                                                                                                                                                                                                |
| STABLECOIN<br>ONCHAIN MOVES                                           | DefiLlama                          | Stablecoin Supply is a proxy for fiat on/off ramp from TradFi into crypto. USDT Prem/Disc reflects the USDT supply/demand imbalance, approximating the market's risk aversion towards USDT specifically, and/or the crypto market more broadly. The data is from Coinbase.  TVL/ Crypto MC Ratio = Total Value Locked / Crypto Market Cap. The ratio neutralizes the TVL changes caused by asset price fluctuations.                                                                                                                                                                                                                                                                                                                                                                                                                                                                                                                                                                                                                                                                                                                                                                                                                                                                                                                                      |
| EVENTS CALENDAR                                                       | The Tie<br>LayerGG                 | <b>Events Calendar</b> provides a summary of major events happening throughout the month.                                                                                                                                                                                                                                                                                                                                                                                                                                                                                                                                                                                                                                                                                                                                                                                                                                                                                                                                                                                                                                                                                                                                                                                                                                                                 |