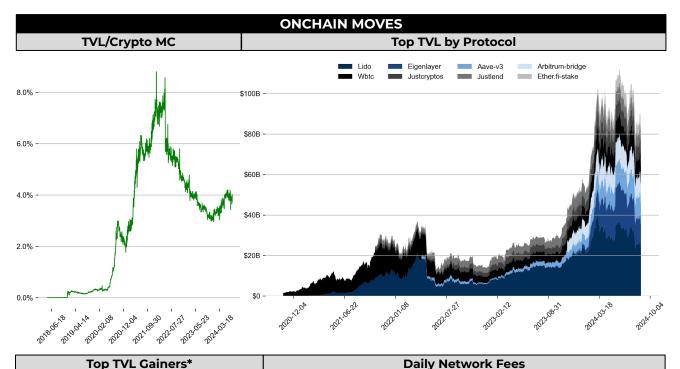

<sup>\* 5</sup> largest 7 day TVL change in % terms from the universe of minimum \$100m TVL protocols, according to DefiLlama.

|                                                                       |                                    | DATA EXPLAINER                                                                                                                                                                                                                                                                                                                                                                                                                                                                                                                                                                                                                                                                                                                                                                                                                                                                                                                                                                                                                                                                                                                                                                                                                                                                                                                                            |
|-----------------------------------------------------------------------|------------------------------------|-----------------------------------------------------------------------------------------------------------------------------------------------------------------------------------------------------------------------------------------------------------------------------------------------------------------------------------------------------------------------------------------------------------------------------------------------------------------------------------------------------------------------------------------------------------------------------------------------------------------------------------------------------------------------------------------------------------------------------------------------------------------------------------------------------------------------------------------------------------------------------------------------------------------------------------------------------------------------------------------------------------------------------------------------------------------------------------------------------------------------------------------------------------------------------------------------------------------------------------------------------------------------------------------------------------------------------------------------------------|
| Headers                                                               | Source                             | Note                                                                                                                                                                                                                                                                                                                                                                                                                                                                                                                                                                                                                                                                                                                                                                                                                                                                                                                                                                                                                                                                                                                                                                                                                                                                                                                                                      |
| PRICE ACTIONS<br>TRADING VOLUME<br>ORDER BOOK<br>DEPTH<br>DERIVATIVES | Presto Labs                        | Time Zone Analysis separates out the asset's price action according to the business hours in Asia, Europe and US region. This is to identify which geography is responsible for price actions of the last 24hrs. The cut-offs are, - Asia: UTC 22:00 -1 to UTC 6:00 - Europe: UTC 6:00 to 14:00 - US: UTC 14:00 to 22:00 Sector constituents are, Al(FET, AGIX, OCEAN), BTC Eco(BCH, BSV, ICP, STX, ORDI), CEX(BNB, CRO, OKB, KCS, BGB), Data(LINK, GRT), DePIN(ICP, FIL, AR, HNT, SIA), DEX(UNI, INJ, RUNE, SNX, DYDX, OSMO, CRV, CAKE, GMX), Digital Gold(BTC), Gaming/Metaverse(IMX, BEAM, SAND, GALA, AXS, WEMIX, RON), L0(AVAX, DOT, TIA), L2(MATIC, OP, MNT, ARB, STRK), Lending(MKR, AAVE, COMP), Liquid Staking(LDO, RPL, JTO), Meme(DOGE, SHIB, FLOKI), NFT(APE, BLUR), Payments(XRP, LTC, XLM, XMR, ZEC), RWA(ONDO, CFG), Smart Contract(ETH, BNB, SOL, ADA, TRX, TON, APT, NEAR, HBAR, VET, ALGO, FTM, SUI, FLOW, MINA). The sector return is market-cap weighted average of the constituents' returns. Exchanges: 24H spot price & volume % changes and dominance ratios are from CoinGecko. Time Zone Analysis is based on data from Binance. Spot volume leaders are based on data from Binance Bybit, Coinbase, Kraken, OKX, KuCoin, HTX, Upbit, Gate.io. Futures data are from Binance OKX, Bybit, KuCoin. Options data are from Deribit. |
| TRADFI                                                                | Investing.com<br>Farside Investors | BTC Spot ETF Flows are based on data shown on farside.co.uk at UTC 03:00. Due to varying data reporting schedules among ETF sponsors, the figures may not encompass data from all 10 ETFs.                                                                                                                                                                                                                                                                                                                                                                                                                                                                                                                                                                                                                                                                                                                                                                                                                                                                                                                                                                                                                                                                                                                                                                |
| STABLECOIN<br>ONCHAIN MOVES                                           | DefiLlama                          | Stablecoin Supply is a proxy for fiat on/off ramp from TradFi into crypto. USDT Prem/Disc reflects the USDT supply/demand imbalance, approximating the market's risk aversion towards USDT specifically, and/or the crypto market more broadly. The data is from Coinbase.  TVL/ Crypto MC Ratio = Total Value Locked / Crypto Market Cap. The ratio neutralizes the TVL changes caused by asset price fluctuations.                                                                                                                                                                                                                                                                                                                                                                                                                                                                                                                                                                                                                                                                                                                                                                                                                                                                                                                                      |
| EVENTS CALENDAR                                                       | The Tie<br>LayerGG                 | <b>Events Calendar</b> provides a summary of major events happening throughout the month.                                                                                                                                                                                                                                                                                                                                                                                                                                                                                                                                                                                                                                                                                                                                                                                                                                                                                                                                                                                                                                                                                                                                                                                                                                                                 |