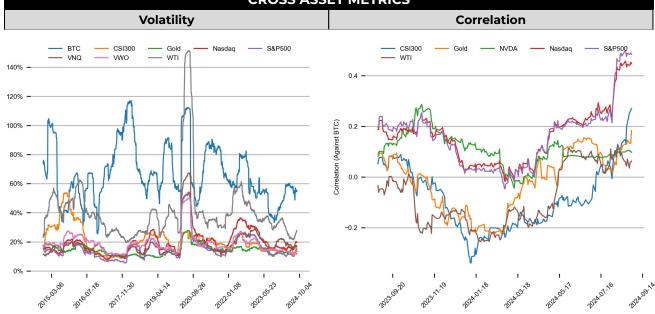

|                                                                       |                                    | DATA EXPLAINER                                                                                                                                                                                                                                                                                                                                                                                                                                                                                                                                                                                                                                                                                                                                                                                                                                                                                                                                                                                                                                                                                                                                                                                                                                                                                                                                            |
|-----------------------------------------------------------------------|------------------------------------|-----------------------------------------------------------------------------------------------------------------------------------------------------------------------------------------------------------------------------------------------------------------------------------------------------------------------------------------------------------------------------------------------------------------------------------------------------------------------------------------------------------------------------------------------------------------------------------------------------------------------------------------------------------------------------------------------------------------------------------------------------------------------------------------------------------------------------------------------------------------------------------------------------------------------------------------------------------------------------------------------------------------------------------------------------------------------------------------------------------------------------------------------------------------------------------------------------------------------------------------------------------------------------------------------------------------------------------------------------------|
| Headers                                                               | Source                             | Note                                                                                                                                                                                                                                                                                                                                                                                                                                                                                                                                                                                                                                                                                                                                                                                                                                                                                                                                                                                                                                                                                                                                                                                                                                                                                                                                                      |
| PRICE ACTIONS<br>TRADING VOLUME<br>ORDER BOOK<br>DEPTH<br>DERIVATIVES | Presto Labs                        | Time Zone Analysis separates out the asset's price action according to the business hours in Asia, Europe and US region. This is to identify which geography is responsible for price actions of the last 24hrs. The cut-offs are, - Asia: UTC 22:00 -1 to UTC 6:00 - Europe: UTC 6:00 to 14:00 - US: UTC 14:00 to 22:00 Sector constituents are, Al(FET, AGIX, OCEAN), BTC Eco(BCH, BSV, ICP, STX, ORDI), CEX(BNB, CRO, OKB, KCS, BGB), Data(LINK, GRT), DePIN(ICP, FIL, AR, HNT, SIA), DEX(UNI, INJ, RUNE, SNX, DYDX, OSMO, CRV, CAKE, GMX), Digital Gold(BTC), Gaming/Metaverse(IMX, BEAM, SAND, GALA, AXS, WEMIX, RON), L0(AVAX, DOT, TIA), L2(MATIC, OP, MNT, ARB, STRK), Lending(MKR, AAVE, COMP), Liquid Staking(LDO, RPL, JTO), Meme(DOGE, SHIB, FLOKI), NFT(APE, BLUR), Payments(XRP, LTC, XLM, XMR, ZEC), RWA(ONDO, CFG), Smart Contract(ETH, BNB, SOL, ADA, TRX, TON, APT, NEAR, HBAR, VET, ALGO, FTM, SUI, FLOW, MINA). The sector return is market-cap weighted average of the constituents' returns. Exchanges: 24H spot price & volume % changes and dominance ratios are from CoinGecko. Time Zone Analysis is based on data from Binance. Spot volume leaders are based on data from Binance Bybit, Coinbase, Kraken, OKX, KuCoin, HTX, Upbit, Gate.io. Futures data are from Binance OKX, Bybit, KuCoin. Options data are from Deribit. |
| TRADFI                                                                | Investing.com<br>Farside Investors | BTC Spot ETF Flows are based on data shown on farside.co.uk at UTC 03:00. Due to varying data reporting schedules among ETF sponsors, the figures may not encompass data from all 10 ETFs.                                                                                                                                                                                                                                                                                                                                                                                                                                                                                                                                                                                                                                                                                                                                                                                                                                                                                                                                                                                                                                                                                                                                                                |
| STABLECOIN<br>ONCHAIN MOVES                                           | DefiLlama                          | Stablecoin Supply is a proxy for fiat on/off ramp from TradFi into crypto. USDT Prem/Disc reflects the USDT supply/demand imbalance, approximating the market's risk aversion towards USDT specifically, and/or the crypto market more broadly. The data is from Coinbase.  TVL/ Crypto MC Ratio = Total Value Locked / Crypto Market Cap. The ratio neutralizes the TVL changes caused by asset price fluctuations.                                                                                                                                                                                                                                                                                                                                                                                                                                                                                                                                                                                                                                                                                                                                                                                                                                                                                                                                      |
| EVENTS CALENDAR                                                       | The Tie<br>LayerGG                 | <b>Events Calendar</b> provides a summary of major events happening throughout the month.                                                                                                                                                                                                                                                                                                                                                                                                                                                                                                                                                                                                                                                                                                                                                                                                                                                                                                                                                                                                                                                                                                                                                                                                                                                                 |