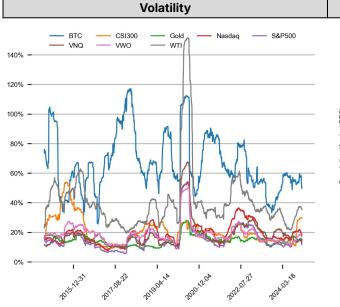

EUR | USD/JPY | USD/CNY   | DXY    | WTI           | Gold    | COIN   | MSTR   | MARA   | RIOT   |
| Last | 5872.16 | 19380.87 | 4957.75     | 19864.55 | 3941.89 | 0.9662  | 154.68  | 7.3248    | 108.20 | 69.44         | 2660.32 | 279.86 | 349.64 | 21.61  | 11.95  |
| 1D   | -2.9%   | -3.6%    | 0.3%        | 0.8%     | 0.5%    | 1.4%    | 0.8%    | 0.6%      | 1.2%   | -0.9%         | -0.1%   | -10.2% | -9.5%  | -12.2% | -14.5% |
| 1M   | -0.4%   | 3.1%     | 3.5%        | 1.5%     | -0.2%   | 2.4%    | 0.0%    | 1.2%      | 1.8%   | 0.4%          | 0.8%    | -14.0% | -9.1%  | 19.4%  | -1.7%  |
| 1Y   | 23.1%   | 29.2%    | 9.3%        | 20.4%    | 18.2%   | 6.1%    | 7.6%    | 2.8%      | 5.9%   | -5.4%         | 30.2%   | 73.7%  | -38.8% | -1.6%  | -28.4% |



#### CROSS ASSET METRICS





# Presto Research

| STABLECOIN    |                   |        |           |