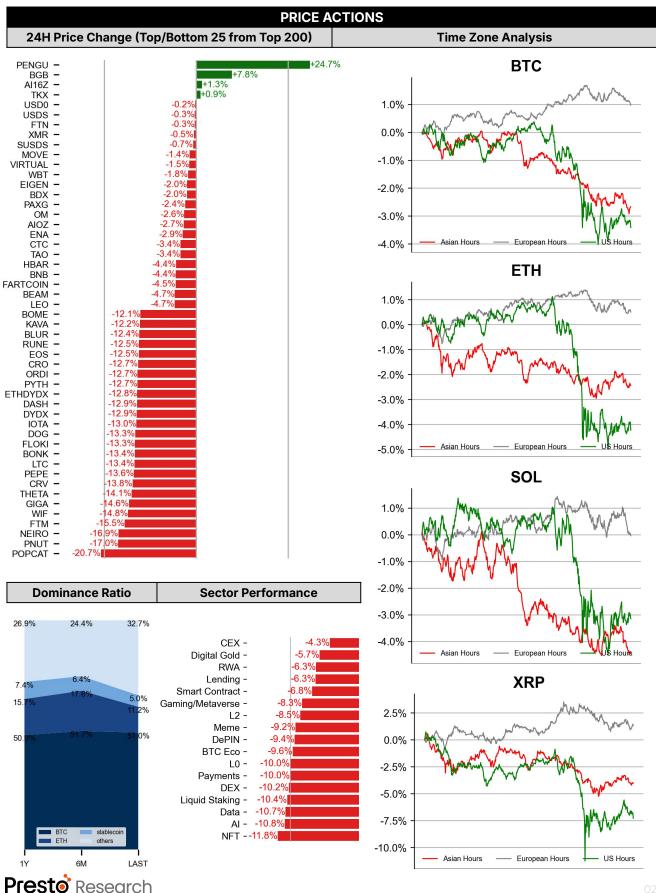

- \$BTC slipped post-FOMC, with altcoins mostly down more than 10%. Currently, \$BTC is trading at \$100,197, down 5.6%, and \$ETH is trading at \$3,627, down 6.8%. Bitcoin dominance is at 58.24%.
- The December FOMC was more hawkish than expected, resulting in the steepest stock market fall since 2022 after hawkish Fed projections (see below). Regarding crypto, Powell stated that the central bank is not allowed to hold Bitcoin and is "not looking for a law change."
- Notable headlines include: WLFI announced its partnership with \$ENA to use sUSDe as collateral, \$USUAL was listed on Binance Spot, and Deutsche Bank is building out a layer-2 rollup network on Ethereum with ZKsync.
- Over the past 24 hours, the top gainers were \$PENGU, \$BGB, and \$AI16Z, while the top losers were \$POPCAT, \$PNUT, and \$NIERO.

#### 24H Vol % Chg\*

universe of top 50 assets by market cap

#### Spot Volume Leaders (% chg vs ave)\*