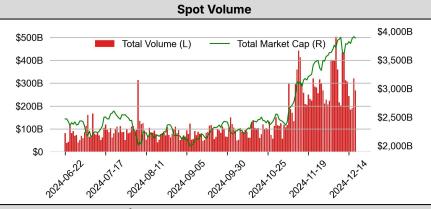

e anticipated magnitude of Trump's likely policy impact. Second, zooming out, keep an eye on how China responds. Following its annual economic policy meeting (中央经济工作会议) last week, Beijing seems firmly committed to delivering a major economic stimulus reminiscent of 2008's post-GFC measures (see the X post for more). In an environment where the US-China interest rate spread remains elevated

(esp. after last night's FOMC), capital outflow pressure will weigh heavily on the CNY. Whether the PBoC eventually decides to open the valve and release that pressure will be one of the key macro events to watch in 2025, given its likely impact on asset prices around the world, including BTC.



Source: ZeroHedge



# **TRADING VOLUME**

#### 24H Vol % Chg\*



universe of top 50 assets by market cap



#### Spot Volume Leaders (% chg vs ave)\*



#### **ORDER BOOK DEPTH (within 1% best bid/ask)** Coinbase











Presto Research

### DERIVATIVES

**Open Interest / Market Cap** 



Presto Research

#### TRADFI

|      | Stocks  |          |             |          | FX      |         |         | Commodity |        | Crypto Equity |         |        |        |        |        |
|------|---------|----------|-------------|----------|---------|---------|---------|-----------|--------|---------------|---------|--------|--------|--------|--------|
|      | S&P500  | Nasdaq   | EuroStoxx50 | HSI      | CSI300  | USD/EUR | USD/JPY | USD/CNY   | DXY    | WTI           | Gold    | COIN   | MSTR   | MARA   | RIOT   |
| Last | 5872.16 | 19380.87 | 4957.75     | 19864.55 | 3941.89 | 0.9662  | 154.