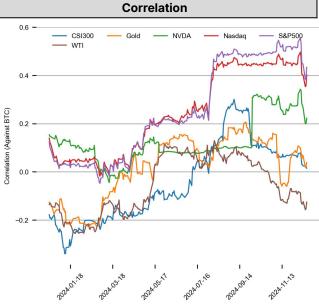

R | USD/JPY | USD/CNY   | DXY    | WTI           | Gold    | COIN   | MSTR   | MARA   | RIOT   |
| Last | 5872.16 | 19380.87 | 4957.75     | 19864.55 | 3941.89 | 0.9662  | 154.68  | 7.3248    | 108.20 | 69.44         | 2660.32 | 279.86 | 349.64 | 21.61  | 11.95  |
| 1D   | -2.9%   | -3.6%    | 0.3%        | 0.8%     | 0.5%    | 1.4%    | 0.8%    | 0.6%      | 1.2%   | -0.9%         | -0.1%   | -10.2% | -9.5%  | -12.2% | -14.5% |
| 1M   | -0.4%   | 3.1%     | 3.5%        | 1.5%     | -0.2%   | 2.4%    | 0.0%    | 1.2%      | 1.8%   | 0.4%          | 0.8%    | -14.0% | -9.1%  | 19.4%  | -1.7%  |
| 1Y   | 23.1%   | 29.2%    | 9.3%        | 20.4%    | 18.2%   | 6.1%    | 7.6%    | 2.8%      | 5.9%   | -5.4%         | 30.2%   | 73.7%  | -38.8% | -1.6%  | -28.4% |



#### CROSS ASSET METRICS





# Presto Research

| STABLECOIN    |                   |        |           |