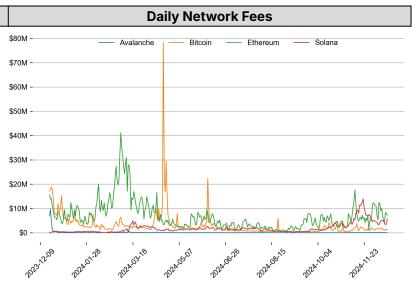

|  |  |  |



| Top TVL Gainers* |                  |           |  |  |  |  |  |  |
|------------------|------------------|-----------|--|--|--|--|--|--|
| #                | Name             | 7D Change |  |  |  |  |  |  |
| 1                | VaultCraft       | +5,319.5% |  |  |  |  |  |  |
| 2                | Hyperliquid Spot | +262.1%   |  |  |  |  |  |  |
| 3                | lisUSD           | +107.0%   |  |  |  |  |  |  |
| 4                | Babylon          | +65.0%    |  |  |  |  |  |  |
| 5                | Chakra           | +56.0%    |  |  |  |  |  |  |

\* 5 largest 7 day TVL change in % terms from the universe of minimum \$100m TVL protocols, according to DefiLlama.



| EVENTS CALENDAR |                    |               |  |  |  |  |
|-----------------|--------------------|---------------|--|--|--|--|
| Date            | Title              | Coins / Hosts |  |  |  |  |
| Dec 19, 2024    | Coinbase Delisting | \$WBTC        |  |  |  |  |
| Dec 31, 2024    | Airdrop Snapshot   | \$PENDLE      |  |  |  |  |



|                                                                       |                                    | DATA EXPLAINER