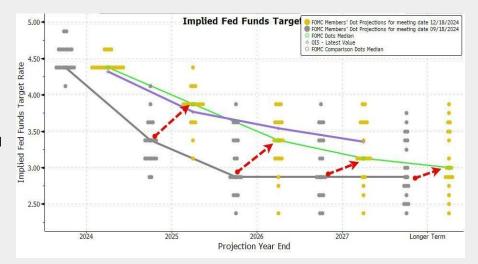

# Two Takeaways From the Fed's Hawkish Cut

It was a case of "words speaking louder than actions" last night, as the Fed chair's hawkish verbal guidance sent broad risk assets tumbling. There are two key takeaways. First, the Fed has clearly embraced the view that Trump's policies will be inflationary. They significantly raised their inflation and interest rate forecasts while slightly lowering the unemployment rate. This marks quite a shift, especially considering the Fed cut rates by 50 bpt only in Sept in response to the "Growth Scare." It reflects the anticipated magnitude of Trump's likely policy impact. Second, zooming out, keep an eye on how China responds. Following its annual economic policy meeting (中央经济工作会议) last week, Beijing seems firmly committed to delivering a major economic stimulus reminiscent of 2008's post-GFC measures (see the X post for more). In an environment where the US-China interest rate spread remains elevated

(esp. after last night's FOMC), capital outflow pressure will weigh heavily on the CNY. Whether the PBoC eventually decides to open the valve and release that pressure will be one of the key macro events to watch in 2025, given its likely impact on asset prices around the world, including BTC.