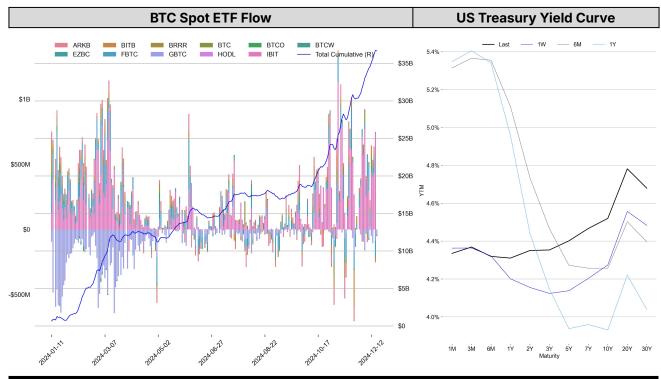

|                                                                       |                                    | DATA EXPLAINER                                                                                                                                                                                                                                                                                                                                                                                                                                                                                                                                                                                                                                                                                                                                                                                                                                                                                                                                                                                                                                                                                                                                                                                                                                                                                                                                                                                                           |
|-----------------------------------------------------------------------|------------------------------------|--------------------------------------------------------------------------------------------------------------------------------------------------------------------------------------------------------------------------------------------------------------------------------------------------------------------------------------------------------------------------------------------------------------------------------------------------------------------------------------------------------------------------------------------------------------------------------------------------------------------------------------------------------------------------------------------------------------------------------------------------------------------------------------------------------------------------------------------------------------------------------------------------------------------------------------------------------------------------------------------------------------------------------------------------------------------------------------------------------------------------------------------------------------------------------------------------------------------------------------------------------------------------------------------------------------------------------------------------------------------------------------------------------------------------|
| Headers                                                               | Source                             | Note                                                                                                                                                                                                                                                                                                                                                                                                                                                                                                                                                                                                                                                                                                                                                                                                                                                                                                                                                                                                                                                                                                                                                                                                                                                                                                                                                                                                                     |
| PRICE ACTIONS<br>TRADING VOLUME<br>ORDER BOOK<br>DEPTH<br>DERIVATIVES | Presto Labs                        | <ul> <li>Time Zone Analysis separates out the asset's price action according to the business hours in Asia, Europe and US region. This is to identify which geography is responsible for price actions of the last 24hrs. The cut-offs are,</li> <li>Asia: UTC 22:00 -1 to UTC 6:00</li> <li>Europe: UTC 6:00 to 14:00</li> <li>US: UTC 14:00 to 22:00</li> <li>Sector constituents are, AI(FET, AGIX, OCEAN), BTC Eco(BCH, BSV, ICP, STX, ORDI), CEX(BNB, CRO, OKB, KCS, BGB), Data(LINK, GRT), DePIN(ICP, FIL, AR, HNT, SIA), DEX(UNI, INJ, RUNE, SNX, DYDX, OSMO, CRV, CAKE, GMX), Digital Gold(BTC), Gaming/Metaverse(IMX, BEAM, SAND, GALA, AXS, WEMIX, RON), L0(AVAX, DOT, TIA), L2(MATIC, OP, MNT, ARB, STRK), Lending(MKR, AAVE, COMP), Liquid Staking(LDO, RPL, JTO), Meme(DOGE, SHIB, FLOKI), NFT(APE, BLUR), Payments(XRP, LTC, XLM, XMR, ZEC), RWA(ONDO, CFG), Smart Contract(ETH, BNB, SOL, ADA, TRX, TON, APT, NEAR, HBAR, VET, ALGO, FTM, SUI, FLOW, MINA). The sector return is market-cap weighted average of the constituents' returns.</li> <li>Exchanges: 24H spot price &amp; volume % changes and dominance ratios are from CoinGecko. Time Zone Analysis is based on data from Binance. Spot volume leaders are based on data from Binance Bybit, Coinbase, Kraken, OKX, KuCoin, HTX, Upbit, Gate.io. Futures data are from Binance OKX, Bybit, KuCoin. Options data are from Deribit.</li> </ul> |
| TRADFI                                                                | Investing.com<br>Farside Investors | <b>BTC Spot ETF Flows</b> are based on data shown on farside.co.uk at UTC 03:00. Due to varying data reporting schedules among ETF sponsors, the figures may not encompass data from all 10 ETFs.                                                                                                                                                                                                                                                                                                                                                                                                                                                                                                                                                                                                                                                                                                                                                                                                                                                                                                                                                                                                                                                                                                                                                                                                                        |
| STABLECOIN<br>ONCHAIN MOVES                                           | DefiLlama                          | <ul> <li>Stablecoin Supply is a proxy for fiat on/off ramp from TradFi into crypto.</li> <li>USDT Prem/Disc reflects the USDT supply/demand imbalance, approximating the market's risk aversion towards USDT specifically, and/or the crypto market more broadly. The data is from Coinbase.</li> <li>TVL/ Crypto MC Ratio = Total Value Locked / Crypto Market Cap. The ratio neutralizes the TVL changes caused by asset price fluctuations.</li> </ul>                                                                                                                                                                                                                                                                                                                                                                                                                                                                                                                                                                                                                                                                                                                                                                                                                                                                                                                                                                |
| EVENTS<br>CALENDAR                                                    | CoinMarketCap<br>Layer GG          | <b>Events Calendar</b> provides a summary of major events happening throughout the month.                                                                                                                                                                                                                                                                                                                                                                                                                                                                                                                                                                                                                                                                                                                                                                                                                                                                                                                                                                                                                                                                                                                                                                                                                                                                                                                                |