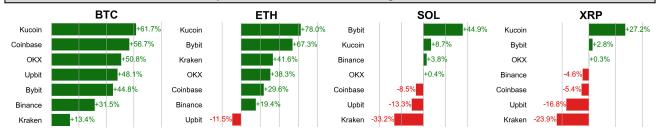

# **TRADING VOLUME**

#### 24H Vol % Chg\*

universe of top 50 assets by market cap

#### Spot Volume Leaders (% chg vs ave)\*