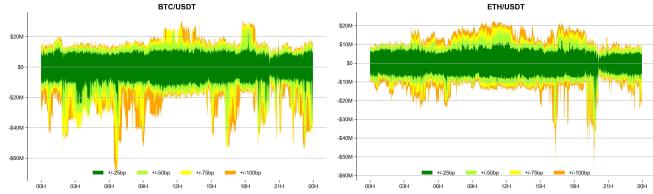

lowing its annual economic policy meeting (中央经济工作会议) last week, Beijing seems firmly committed to delivering a major economic stimulus reminiscent of 2008's post-GFC measures (see the X post for more). In an environment where the US-China interest rate spread remains elevated

(esp. after last night's FOMC), capital outflow pressure will weigh heavily on the CNY. Whether the PBoC eventually decides to open the valve and release that pressure will be one of the key macro events to watch in 2025, given its likely impact on asset prices around the world, including BTC.



Source: ZeroHedge



# **TRADING VOLUME**

#### 24H Vol % Chg\*



universe of top 50 assets by market cap



#### Spot Volume Leaders (% chg vs ave)\*



#### **ORDER BOOK DEPTH (within 1% best bid/ask)** Coinbase











Presto Research

### DERIVATIVES

**Open Interest / Market Cap** 



Presto Research

#### TRADFI

|      | Stocks  |          |             |          | FX      |         |         | Commodity |        | Crypto Equity |         |        |        |        |        |
|------|---------|----------|-------------|----------|---------|---------|---------|-----------|--------|---------------|---------|--------|--------|--------|--------|
|      | S&P500  | Nasdaq   | EuroStoxx50 | HSI      | CSI300  | USD/EUR | USD/JPY | USD/CNY   | DXY    | WTI           | Gold    | COIN   | MSTR   | MARA   | RIOT   |
| Last | 5872.16 | 19380.87 | 4957.75     | 19864.55 | 3941.89 | 0.9662  | 154.68  | 7.3248    | 108.20 | 69.44         | 2660.32 | 279.86 | 349.64 | 21.61  | 11.95  |
| 1D   | -2.9%   | -3.6%