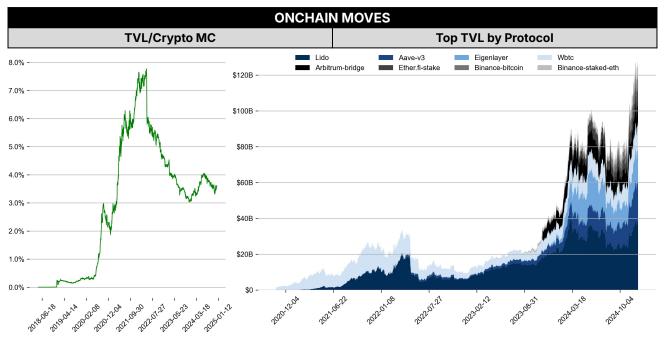

|                                                                       |                                    | DATA EXPLAINER                                                                                                                                                                                                                                                                                                                                                                                                                                                                                                                                                                                                                                                                                                                                                                                                                                                                                                                                                                                                                                                                                                                                                                                                                                                                                                                                                                                                           |
|-----------------------------------------------------------------------|------------------------------------|--------------------------------------------------------------------------------------------------------------------------------------------------------------------------------------------------------------------------------------------------------------------------------------------------------------------------------------------------------------------------------------------------------------------------------------------------------------------------------------------------------------------------------------------------------------------------------------------------------------------------------------------------------------------------------------------------------------------------------------------------------------------------------------------------------------------------------------------------------------------------------------------------------------------------------------------------------------------------------------------------------------------------------------------------------------------------------------------------------------------------------------------------------------------------------------------------------------------------------------------------------------------------------------------------------------------------------------------------------------------------------------------------------------------------|
| Headers                                                               | Source                             | Note                                                                                                                                                                                                                                                                                                                                                                                                                                                                                                                                                                                                                                                                                                                                                                                                                                                                                                                                                                                                                                                                                                                                                                                                                                                                                                                                                                                                                     |
| PRICE ACTIONS<br>TRADING VOLUME<br>ORDER BOOK<br>DEPTH<br>DERIVATIVES | Presto Labs                        | <ul> <li>Time Zone Analysis separates out the asset's price action according to the business hours in Asia, Europe and US region. This is to identify which geography is responsible for price actions of the last 24hrs. The cut-offs are,</li> <li>Asia: UTC 22:00 -1 to UTC 6:00</li> <li>Europe: UTC 6:00 to 14:00</li> <li>US: UTC 14:00 to 22:00</li> <li>Sector constituents are, AI(FET, AGIX, OCEAN), BTC Eco(BCH, BSV, ICP, STX, ORDI), CEX(BNB, CRO, OKB, KCS, BGB), Data(LINK, GRT), DePIN(ICP, FIL, AR, HNT, SIA), DEX(UNI, INJ, RUNE, SNX, DYDX, OSMO, CRV, CAKE, GMX), Digital Gold(BTC), Gaming/Metaverse(IMX, BEAM, SAND, GALA, AXS, WEMIX, RON), L0(AVAX, DOT, TIA), L2(MATIC, OP, MNT, ARB, STRK), Lending(MKR, AAVE, COMP), Liquid Staking(LDO, RPL, JTO), Meme(DOGE, SHIB, FLOKI), NFT(APE, BLUR), Payments(XRP, LTC, XLM, XMR, ZEC), RWA(ONDO, CFG), Smart Contract(ETH, BNB, SOL, ADA, TRX, TON, APT, NEAR, HBAR, VET, ALGO, FTM, SUI, FLOW, MINA). The sector return is market-cap weighted average of the constituents' returns.</li> <li>Exchanges: 24H spot price &amp; volume % changes and dominance ratios are from CoinGecko. Time Zone Analysis is based on data from Binance. Spot volume leaders are based on data from Binance Bybit, Coinbase, Kraken, OKX, KuCoin, HTX, Upbit, Gate.io. Futures data are from Binance OKX, Bybit, KuCoin. Options data are from Deribit.</li> </ul> |
| TRADFI                                                                | Investing.com<br>Farside Investors | <b>BTC Spot ETF Flows</b> are based on data shown on farside.co.uk at UTC 03:00. Due to varying data reporting schedules among ETF sponsors, the figures may not encompass data from all 10 ETFs.                                                                                                                                                                                                                                                                                                                                                                                                                                                                                                                                                                                                                                                                                                                                                                                                                                                                                                                                                                                                                                                                                                                                                                                                                        |
| STABLECOIN<br>ONCHAIN MOVES                                           | DefiLlama                          | <ul> <li>Stablecoin Supply is a proxy for fiat on/off ramp from TradFi into crypto.</li> <li>USDT Prem/Disc reflects the USDT supply/demand imbalance, approximating the market's risk aversion towards USDT specifically, and/or the crypto market more broadly. The data is from Coinbase.</li> <li>TVL/ Crypto MC Ratio = Total Value Locked / Crypto Market Cap. The ratio neutralizes the TVL changes caused by asset price fluctuations.</li> </ul>                                                                                                                                                                                                                                                                                                                                                                                                                                                                                                                                                                                                                                                                                                                                                                                                                                                                                                                                                                |
| EVENTS<br>CALENDAR                                                    | CoinMarketCap<br>Layer GG          | <b>Events Calendar</b> provides a summary of major events happening throughout the month.                                                                                                                                                                                                                                                                                                                                                                                                                                                                                                                                                                                                                                                                                                                                                                                                                                                                                                                                                                                                                                                                                                                                                                                                                                                                                                                                |