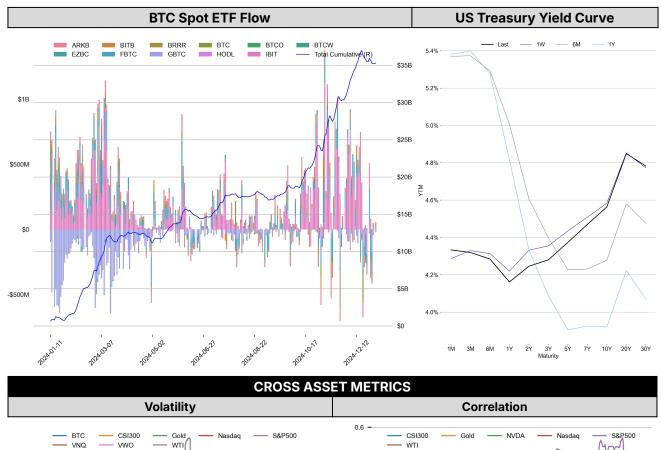

| DATA EXPLAINER                                            |                                    |                                                                                                                                                                                                                                                                                                                                                                                                                                                                                                                                                                                                                                                                                                                                                                                                                                                                                                                                                                                                                                                                                                                                                                                                                                                                                                                                                             |  |  |  |  |
|-----------------------------------------------------------|------------------------------------|-------------------------------------------------------------------------------------------------------------------------------------------------------------------------------------------------------------------------------------------------------------------------------------------------------------------------------------------------------------------------------------------------------------------------------------------------------------------------------------------------------------------------------------------------------------------------------------------------------------------------------------------------------------------------------------------------------------------------------------------------------------------------------------------------------------------------------------------------------------------------------------------------------------------------------------------------------------------------------------------------------------------------------------------------------------------------------------------------------------------------------------------------------------------------------------------------------------------------------------------------------------------------------------------------------------------------------------------------------------|--|--|--|--|
| Headers                                                   | Source                             | Note                                                                                                                                                                                                                                                                                                                                                                                                                                                                                                                                                                                                                                                                                                                                                                                                                                                                                                                                                                                                                                                                                                                                                                                                                                                                                                                                                        |  |  |  |  |
| PRICE ACTIONS TRADING VOLUME ORDER BOOK DEPTH DERIVATIVES | Presto Labs                        | Time Zone Analysis separates out the asset's price action according to the business hours in Asia, Europe and US region. This is to identify which geography is responsible for price actions of the last 24hrs. The cut-offs are, - Asia: UTC 22:00 -1 to UTC 6:00 - Europe: UTC 6:00 to 14:00 - US: UTC 14:00 to 22:00  Sector constituents are, AI(FET, AGIX, OCEAN), BTC Eco(BCH, BSV, ICP, STX, ORDI), CEX(BNB, CRO, OKB, KCS, BGB), Data(LINK, GRT), DePIN(ICP, FIL, AR, HNT, SIA), DEX(UNI, INJ, RUNE, SNX, DYDX, OSMO, CRV, CAKE, GMX), Digital Gold(BTC), Gaming/Metaverse(IMX, BEAM, SAND, GALA, AXS, WEMIX, RON), LO(AVAX, DOT, TIA), L2(MATIC, OP, MNT, ARB, STRK), Lending(MKR, AAVE, COMP), Liquid Staking(LDO, RPL, JTO), Meme(DOGE, SHIB, FLOKI), NFT(APE, BLUR), Payments(XRP, LTC, XLM, XMR, ZEC), RWA(ONDO, CFG), Smart Contract(ETH, BNB, SOL, ADA, TRX, TON, APT, NEAR, HBAR, VET, ALGO, FTM, SUI, FLOW, MINA). The sector return is market-cap weighted average of the constituents' returns.  Exchanges: 24H spot price & volume % changes and dominance ratios are from CoinGecko. Time Zone Analysis is based on data from Binance. Spot volume leaders are based on data from Binance Bybit, Coinbase, Kraken, OKX, KuCoin, HTX, Upbit, Gate.io. Futures data are from Binance OKX, Bybit, KuCoin. Options data are from Deribit. |  |  |  |  |
| TRADFI                                                    | Investing.com<br>Farside Investors | BTC Spot ETF Flows are based on data shown on farside.co.uk at UTC 03:00. Due to varying data reporting schedules among ETF sponsors, the figures may not encompass data from all 10 ETFs.                                                                                                                                                                                                                                                                                                                                                                                                                                                                                                                                                                                                                                                                                                                                                                                                                                                                                                                                                                                                                                                                                                                                                                  |  |  |  |  |
| STABLECOIN<br>ONCHAIN MOVES                               | DefiLlama                          | Stablecoin Supply is a proxy for fiat on/off ramp from TradFi into crypto.  USDT Prem/Disc reflects the USDT supply/demand imbalance, approximating the market's risk aversion towards USDT specifically, and/or the crypto market more broadly. The data is from Coinbase.  TVL/ Crypto MC Ratio = Total Value Locked / Crypto Market Cap. The ratio neutralizes the TVL changes caused by asset price fluctuations.                                                                                                                                                                                                                                                                                                                                                                                                                                                                                                                                                                                                                                                                                                                                                                                                                                                                                                                                       |  |  |  |  |
| EVENTS<br>CALENDAR                                        | CoinMarketCap<br>Layer GG          | <b>Events Calendar</b> provides a summary of major events happening throughout the month.                                                                                                                                                                                                                                                                                                                                                                                                                                                                                                                                                                                                                                                                                                                                                                                                                                                                                                                                                                                                                                                                                                                                                                                                                                                                   |  |  |  |  |