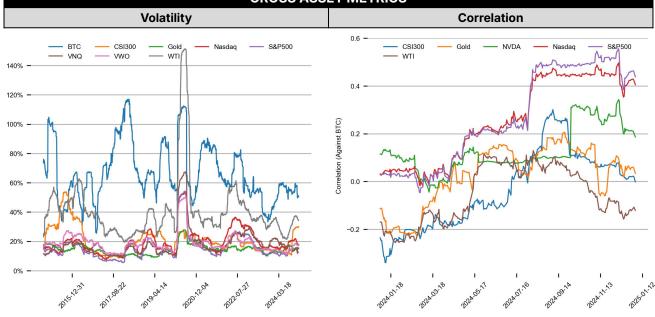

HSI      | CSI300  | USD/EUR | USD/JPY | USD/CNY   | DXY    | WTI           | Gold    | COIN   | MSTR   | MARA   | RIOT   |
| Last | 5869.60 | 19280.75 | 4916.35     | 19623.32 | 3820.40 | 0.9739  | 157.36  | 7.3408    | 109.22 | 73.13         | 2645.44 | 257.21 | 300.01 | 17.21  | 10.46  |
| 1D   | -0.2%   | -0.2%    | 0.4%        | -2.2%    | -2.9%   | 0.9%    | 0.3%    | 0.6%      | 0.7%   | 1.6%          | 0.2%    | 3.6%   | 3.6%   | 2.6%   | 2.4%   |
| 1M   | -3.0%   | -1.0%    | 0.8%        | -0.6%    | -3.3%   | 2.4%    | 5.2%    | 0.8%      | 2.7%   | 4.6%          | -0.8%   | -16.9% | -19.7% | -31.5% | -13.8% |
| 1Y   | 24.8%   | 32.1%    | 10.5%       | 17.9%    | 13.1%   | 6.4%    | 9.8%    | 2.7%      | 6.6%   | 0.6%          | 29.5%   | 69.0%  | -52.5% | -26.6% | -30.5% |







| STABLECOIN    |                   |        |           |