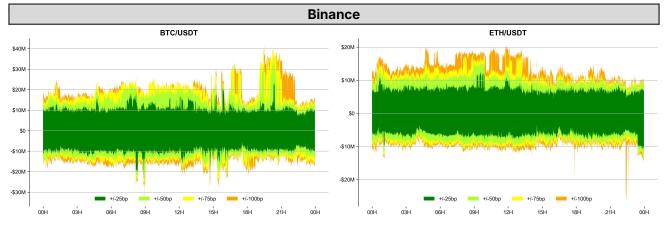

| DATA EXPLAINER                                            |                                    |                                                                                                                                                                                                                                                                                                                                                                                                                                                                                                                                                                                                                                                                                                                                                                                                                                                                                                                                                                                                                                                                                                                                                                                                                                                                                                                                                             |  |  |  |  |
|-----------------------------------------------------------|------------------------------------|-------------------------------------------------------------------------------------------------------------------------------------------------------------------------------------------------------------------------------------------------------------------------------------------------------------------------------------------------------------------------------------------------------------------------------------------------------------------------------------------------------------------------------------------------------------------------------------------------------------------------------------------------------------------------------------------------------------------------------------------------------------------------------------------------------------------------------------------------------------------------------------------------------------------------------------------------------------------------------------------------------------------------------------------------------------------------------------------------------------------------------------------------------------------------------------------------------------------------------------------------------------------------------------------------------------------------------------------------------------|--|--|--|--|
| Headers                                                   | Source                             | Note                                                                                                                                                                                                                                                                                                                                                                                                                                                                                                                                                                                                                                                                                                                                                                                                                                                                                                                                                                                                                                                                                                                                                                                                                                                                                                                                                        |  |  |  |  |
| PRICE ACTIONS TRADING VOLUME ORDER BOOK DEPTH DERIVATIVES | Presto Labs                        | Time Zone Analysis separates out the asset's price action according to the business hours in Asia, Europe and US region. This is to identify which geography is responsible for price actions of the last 24hrs. The cut-offs are, - Asia: UTC 22:00 -1 to UTC 6:00 - Europe: UTC 6:00 to 14:00 - US: UTC 14:00 to 22:00  Sector constituents are, AI(FET, AGIX, OCEAN), BTC Eco(BCH, BSV, ICP, STX, ORDI), CEX(BNB, CRO, OKB, KCS, BGB), Data(LINK, GRT), DePIN(ICP, FIL, AR, HNT, SIA), DEX(UNI, INJ, RUNE, SNX, DYDX, OSMO, CRV, CAKE, GMX), Digital Gold(BTC), Gaming/Metaverse(IMX, BEAM, SAND, GALA, AXS, WEMIX, RON), LO(AVAX, DOT, TIA), L2(MATIC, OP, MNT, ARB, STRK), Lending(MKR, AAVE, COMP), Liquid Staking(LDO, RPL, JTO), Meme(DOGE, SHIB, FLOKI), NFT(APE, BLUR), Payments(XRP, LTC, XLM, XMR, ZEC), RWA(ONDO, CFG), Smart Contract(ETH, BNB, SOL, ADA, TRX, TON, APT, NEAR, HBAR, VET, ALGO, FTM, SUI, FLOW, MINA). The sector return is market-cap weighted average of the constituents' returns.  Exchanges: 24H spot price & volume % changes and dominance ratios are from CoinGecko. Time Zone Analysis is based on data from Binance. Spot volume leaders are based on data from Binance Bybit, Coinbase, Kraken, OKX, KuCoin, HTX, Upbit, Gate.io. Futures data are from Binance OKX, Bybit, KuCoin. Options data are from Deribit. |  |  |  |  |
| TRADFI                                                    | Investing.com<br>Farside Investors | BTC Spot ETF Flows are based on data shown on farside.co.uk at UTC 03:00. Due to varying data reporting schedules among ETF sponsors, the figures may not encompass data from all 10 ETFs.                                                                                                                                                                                                                                                                                                                                                                                                                                                                                                                                                                                                                                                                                                                                                                                                                                                                                                                                                                                                                                                                                                                                                                  |  |  |  |  |
| STABLECOIN<br>ONCHAIN MOVES                               | DefiLlama                          | Stablecoin Supply is a proxy for fiat on/off ramp from TradFi into crypto.  USDT Prem/Disc reflects the USDT supply/demand imbalance, approximating the market's risk aversion towards USDT specifically, and/or the crypto market more broadly. The data is from Coinbase.  TVL/ Crypto MC Ratio = Total Value Locked / Crypto Market Cap. The ratio neutralizes the TVL changes caused by asset price fluctuations.                                                                                                                                                                                                                                                                                                                                                                                                                                                                                                                                                                                                                                                                                                                                                                                                                                                                                                                                       |  |  |  |  |
| EVENTS<br>CALENDAR                                        | CoinMarketCap<br>Layer GG          | <b>Events Calendar</b> provides a summary of major events happening throughout the month.                                                                                                                                                                                                                                                                                                                                                                                                                                                                                                                                                                                                                                                                                                                                                                                                                                                                                                                                                                                                                                                                                                                                                                                                                                                                   |  |  |  |  |