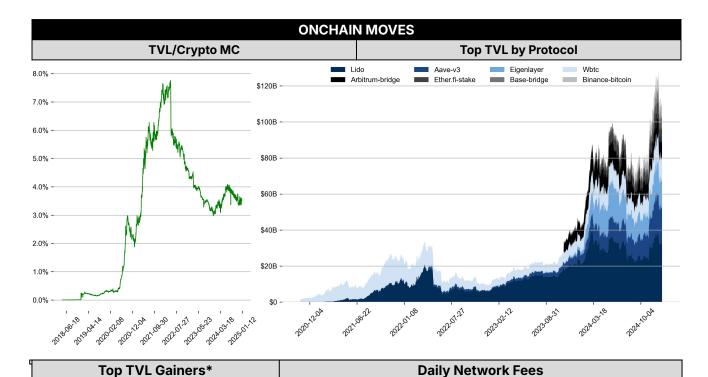

| DATA EXPLAINER                                            |                                    |                                                                                                                                                                                                                                                                                                                                                                                                                                                                                                                                                                                                                                                                                                                                                                                                                                                                                                                                                                                                                                                                                                                                                                                                                                                                                                                                                             |  |  |  |  |
|-----------------------------------------------------------|------------------------------------|-------------------------------------------------------------------------------------------------------------------------------------------------------------------------------------------------------------------------------------------------------------------------------------------------------------------------------------------------------------------------------------------------------------------------------------------------------------------------------------------------------------------------------------------------------------------------------------------------------------------------------------------------------------------------------------------------------------------------------------------------------------------------------------------------------------------------------------------------------------------------------------------------------------------------------------------------------------------------------------------------------------------------------------------------------------------------------------------------------------------------------------------------------------------------------------------------------------------------------------------------------------------------------------------------------------------------------------------------------------|--|--|--|--|
| Headers                                                   | Source                             | Note                                                                                                                                                                                                                                                                                                                                                                                                                                                                                                                                                                                                                                                                                                                                                                                                                                                                                                                                                                                                                                                                                                                                                                                                                                                                                                                                                        |  |  |  |  |
| PRICE ACTIONS TRADING VOLUME ORDER BOOK DEPTH DERIVATIVES | Presto Labs                        | Time Zone Analysis separates out the asset's price action according to the business hours in Asia, Europe and US region. This is to identify which geography is responsible for price actions of the last 24hrs. The cut-offs are, - Asia: UTC 22:00 -1 to UTC 6:00 - Europe: UTC 6:00 to 14:00 - US: UTC 14:00 to 22:00  Sector constituents are, AI(FET, AGIX, OCEAN), BTC Eco(BCH, BSV, ICP, STX, ORDI), CEX(BNB, CRO, OKB, KCS, BGB), Data(LINK, GRT), DePIN(ICP, FIL, AR, HNT, SIA), DEX(UNI, INJ, RUNE, SNX, DYDX, OSMO, CRV, CAKE, GMX), Digital Gold(BTC), Gaming/Metaverse(IMX, BEAM, SAND, GALA, AXS, WEMIX, RON), LO(AVAX, DOT, TIA), L2(MATIC, OP, MNT, ARB, STRK), Lending(MKR, AAVE, COMP), Liquid Staking(LDO, RPL, JTO), Meme(DOGE, SHIB, FLOKI), NFT(APE, BLUR), Payments(XRP, LTC, XLM, XMR, ZEC), RWA(ONDO, CFG), Smart Contract(ETH, BNB, SOL, ADA, TRX, TON, APT, NEAR, HBAR, VET, ALGO, FTM, SUI, FLOW, MINA). The sector return is market-cap weighted average of the constituents' returns.  Exchanges: 24H spot price & volume % changes and dominance ratios are from CoinGecko. Time Zone Analysis is based on data from Binance. Spot volume leaders are based on data from Binance Bybit, Coinbase, Kraken, OKX, KuCoin, HTX, Upbit, Gate.io. Futures data are from Binance OKX, Bybit, KuCoin. Options data are from Deribit. |  |  |  |  |
| TRADFI                                                    | Investing.com<br>Farside Investors | BTC Spot ETF Flows are based on data shown on farside.co.uk at UTC 03:00. Due to varying data reporting schedules among ETF sponsors, the figures may not encompass data from all 10 ETFs.                                                                                                                                                                                                                                                                                                                                                                                                                                                                                                                                                                                                                                                                                                                                                                                                                                                                                                                                                                                                                                                                                                                                                                  |  |  |  |  |
| STABLECOIN<br>ONCHAIN MOVES                               | DefiLlama                          | Stablecoin Supply is a proxy for fiat on/off ramp from TradFi into crypto.  USDT Prem/Disc reflects the USDT supply/demand imbalance, approximating the market's risk aversion towards USDT specifically, and/or the crypto market more broadly. The data is from Coinbase.  TVL/ Crypto MC Ratio = Total Value Locked / Crypto Market Cap. The ratio neutralizes the TVL changes caused by asset price fluctuations.                                                                                                                                                                                                                                                                                                                                                                                                                                                                                                                                                                                                                                                                                                                                                                                                                                                                                                                                       |  |  |  |  |
| EVENTS<br>CALENDAR                                        | CoinMarketCap<br>Layer GG          | <b>Events Calendar</b> provides a summary of major events happening throughout the month.                                                                                                                                                                                                                                                                                                                                                                                                                                                                                                                                                                                                                                                                                                                                                                                                                                                                                                                                                                                                                                                                                                                                                                                                                                                                   |  |  |  |  |