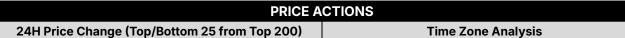

- \$BTC climbed on the first trading day of 2025. Currently, \$BTC is trading at \$96,959 and \$ETH is trading at \$3,455. Bitcoin dominance stands at 57.67%.
- Al agents and virtual ecosystems have been at the center of attention, with most virtual Al agents experiencing double-digit gains. A couple of hours ago, Coinbase's engineering lead created a token called \$DTSI, which reached a \$20M market cap within three hours.
- A few notable headlines include Morgan Stanley's E-Trade exploring the offering of crypto trading (see below), Binance listing \$GRIFFAIN, \$AI16Z, and \$ZEREBRO futures, and spot Ether ETFs recording \$2B in net inflows in December, marking their largest monthly inflow to date.
- Over the past 24 hours, the top gainers were \$FARTCOIN, \$DEXE, and \$GRASS, while the top losers were \$HYPE, \$AIXBT, and \$PENGU.