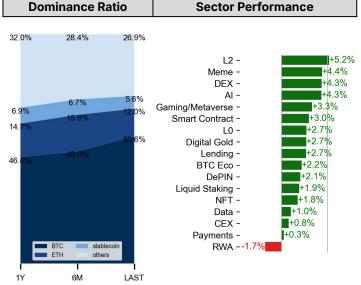

| DATA EXPLAINER                                            |                                    |                                                                                                                                                                                                                                                                                                                                                                                                                                                                                                                                                                                                                                                                                                                                                                                                                                                                                                                                                                                                                                                                                                                                                                                                                                                                                                                                                             |  |  |  |  |
|-----------------------------------------------------------|------------------------------------|-------------------------------------------------------------------------------------------------------------------------------------------------------------------------------------------------------------------------------------------------------------------------------------------------------------------------------------------------------------------------------------------------------------------------------------------------------------------------------------------------------------------------------------------------------------------------------------------------------------------------------------------------------------------------------------------------------------------------------------------------------------------------------------------------------------------------------------------------------------------------------------------------------------------------------------------------------------------------------------------------------------------------------------------------------------------------------------------------------------------------------------------------------------------------------------------------------------------------------------------------------------------------------------------------------------------------------------------------------------|--|--|--|--|
| Headers                                                   | Source                             | Note                                                                                                                                                                                                                                                                                                                                                                                                                                                                                                                                                                                                                                                                                                                                                                                                                                                                                                                                                                                                                                                                                                                                                                                                                                                                                                                                                        |  |  |  |  |
| PRICE ACTIONS TRADING VOLUME ORDER BOOK DEPTH DERIVATIVES | Presto Labs                        | Time Zone Analysis separates out the asset's price action according to the business hours in Asia, Europe and US region. This is to identify which geography is responsible for price actions of the last 24hrs. The cut-offs are, - Asia: UTC 22:00 -1 to UTC 6:00 - Europe: UTC 6:00 to 14:00 - US: UTC 14:00 to 22:00  Sector constituents are, AI(FET, AGIX, OCEAN), BTC Eco(BCH, BSV, ICP, STX, ORDI), CEX(BNB, CRO, OKB, KCS, BGB), Data(LINK, GRT), DePIN(ICP, FIL, AR, HNT, SIA), DEX(UNI, INJ, RUNE, SNX, DYDX, OSMO, CRV, CAKE, GMX), Digital Gold(BTC), Gaming/Metaverse(IMX, BEAM, SAND, GALA, AXS, WEMIX, RON), LO(AVAX, DOT, TIA), L2(MATIC, OP, MNT, ARB, STRK), Lending(MKR, AAVE, COMP), Liquid Staking(LDO, RPL, JTO), Meme(DOGE, SHIB, FLOKI), NFT(APE, BLUR), Payments(XRP, LTC, XLM, XMR, ZEC), RWA(ONDO, CFG), Smart Contract(ETH, BNB, SOL, ADA, TRX, TON, APT, NEAR, HBAR, VET, ALGO, FTM, SUI, FLOW, MINA). The sector return is market-cap weighted average of the constituents' returns.  Exchanges: 24H spot price & volume % changes and dominance ratios are from CoinGecko. Time Zone Analysis is based on data from Binance. Spot volume leaders are based on data from Binance Bybit, Coinbase, Kraken, OKX, KuCoin, HTX, Upbit, Gate.io. Futures data are from Binance OKX, Bybit, KuCoin. Options data are from Deribit. |  |  |  |  |
| TRADFI                                                    | Investing.com<br>Farside Investors | BTC Spot ETF Flows are based on data shown on farside.co.uk at UTC 03:00. Due to varying data reporting schedules among ETF sponsors, the figures may not encompass data from all 10 ETFs.                                                                                                                                                                                                                                                                                                                                                                                                                                                                                                                                                                                                                                                                                                                                                                                                                                                                                                                                                                                                                                                                                                                                                                  |  |  |  |  |
| STABLECOIN<br>ONCHAIN MOVES                               | DefiLlama                          | Stablecoin Supply is a proxy for fiat on/off ramp from TradFi into crypto.  USDT Prem/Disc reflects the USDT supply/demand imbalance, approximating the market's risk aversion towards USDT specifically, and/or the crypto market more broadly. The data is from Coinbase.  TVL/ Crypto MC Ratio = Total Value Locked / Crypto Market Cap. The ratio neutralizes the TVL changes caused by asset price fluctuations.                                                                                                                                                                                                                                                                                                                                                                                                                                                                                                                                                                                                                                                                                                                                                                                                                                                                                                                                       |  |  |  |  |
| EVENTS<br>CALENDAR                                        | CoinMarketCap<br>Layer GG          | <b>Events Calendar</b> provides a summary of major events happening throughout the month.                                                                                                                                                                                                                                                                                                                                                                                                                                                                                                                                                                                                                                                                                                                                                                                                                                                                                                                                                                                                                                                                                                                                                                                                                                                                   |  |  |  |  |