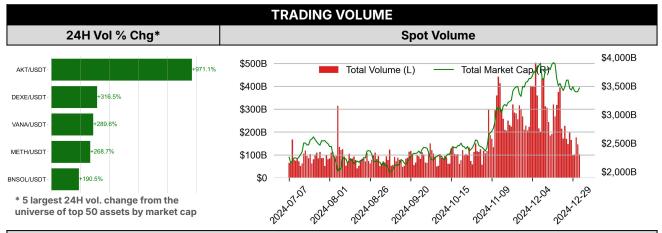

| DATA EXPLAINER                                            |                                    |                                                                                                                                                                                                                                                                                                                                                                                                                                                                                                                                                                                                                                                                                                                                                                                                                                                                                                                                                                                                                                                                                                                                                                                                                                                                                                                                                             |  |  |  |  |
|-----------------------------------------------------------|------------------------------------|-------------------------------------------------------------------------------------------------------------------------------------------------------------------------------------------------------------------------------------------------------------------------------------------------------------------------------------------------------------------------------------------------------------------------------------------------------------------------------------------------------------------------------------------------------------------------------------------------------------------------------------------------------------------------------------------------------------------------------------------------------------------------------------------------------------------------------------------------------------------------------------------------------------------------------------------------------------------------------------------------------------------------------------------------------------------------------------------------------------------------------------------------------------------------------------------------------------------------------------------------------------------------------------------------------------------------------------------------------------|--|--|--|--|
| Headers                                                   | Source                             | Note                                                                                                                                                                                                                                                                                                                                                                                                                                                                                                                                                                                                                                                                                                                                                                                                                                                                                                                                                                                                                                                                                                                                                                                                                                                                                                                                                        |  |  |  |  |
| PRICE ACTIONS TRADING VOLUME ORDER BOOK DEPTH DERIVATIVES | Presto Labs                        | Time Zone Analysis separates out the asset's price action according to the business hours in Asia, Europe and US region. This is to identify which geography is responsible for price actions of the last 24hrs. The cut-offs are, - Asia: UTC 22:00 -1 to UTC 6:00 - Europe: UTC 6:00 to 14:00 - US: UTC 14:00 to 22:00  Sector constituents are, AI(FET, AGIX, OCEAN), BTC Eco(BCH, BSV, ICP, STX, ORDI), CEX(BNB, CRO, OKB, KCS, BGB), Data(LINK, GRT), DePIN(ICP, FIL, AR, HNT, SIA), DEX(UNI, INJ, RUNE, SNX, DYDX, OSMO, CRV, CAKE, GMX), Digital Gold(BTC), Gaming/Metaverse(IMX, BEAM, SAND, GALA, AXS, WEMIX, RON), LO(AVAX, DOT, TIA), L2(MATIC, OP, MNT, ARB, STRK), Lending(MKR, AAVE, COMP), Liquid Staking(LDO, RPL, JTO), Meme(DOGE, SHIB, FLOKI), NFT(APE, BLUR), Payments(XRP, LTC, XLM, XMR, ZEC), RWA(ONDO, CFG), Smart Contract(ETH, BNB, SOL, ADA, TRX, TON, APT, NEAR, HBAR, VET, ALGO, FTM, SUI, FLOW, MINA). The sector return is market-cap weighted average of the constituents' returns.  Exchanges: 24H spot price & volume % changes and dominance ratios are from CoinGecko. Time Zone Analysis is based on data from Binance. Spot volume leaders are based on data from Binance Bybit, Coinbase, Kraken, OKX, KuCoin, HTX, Upbit, Gate.io. Futures data are from Binance OKX, Bybit, KuCoin. Options data are from Deribit. |  |  |  |  |
| TRADFI                                                    | Investing.com<br>Farside Investors | BTC Spot ETF Flows are based on data shown on farside.co.uk at UTC 03:00. Due to varying data reporting schedules among ETF sponsors, the figures may not encompass data from all 10 ETFs.                                                                                                                                                                                                                                                                                                                                                                                                                                                                                                                                                                                                                                                                                                                                                                                                                                                                                                                                                                                                                                                                                                                                                                  |  |  |  |  |
| STABLECOIN<br>ONCHAIN MOVES                               | DefiLlama                          | Stablecoin Supply is a proxy for fiat on/off ramp from TradFi into crypto.  USDT Prem/Disc reflects the USDT supply/demand imbalance, approximating the market's risk aversion towards USDT specifically, and/or the crypto market more broadly. The data is from Coinbase.  TVL/ Crypto MC Ratio = Total Value Locked / Crypto Market Cap. The ratio neutralizes the TVL changes caused by asset price fluctuations.                                                                                                                                                                                                                                                                                                                                                                                                                                                                                                                                                                                                                                                                                                                                                                                                                                                                                                                                       |  |  |  |  |
| EVENTS<br>CALENDAR                                        | CoinMarketCap<br>Layer GG          | <b>Events Calendar</b> provides a summary of major events happening throughout the month.                                                                                                                                                                                                                                                                                                                                                                                                                                                                                                                                                                                                                                                                                                                                                                                                                                                                                                                                                                                                                                                                                                                                                                                                                                                                   |  |  |  |  |