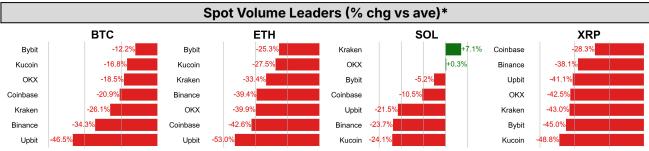

| DATA EXPLAINER                                            |                                    |                                                                                                                                                                                                                                                                                                                                                                                                                                                                                                                                                                                                                                                                                                                                                                                                                                                                                                                                                                                                                                                                                                                                                                                                                                                                                                                                                             |  |  |  |  |
|-----------------------------------------------------------|------------------------------------|-------------------------------------------------------------------------------------------------------------------------------------------------------------------------------------------------------------------------------------------------------------------------------------------------------------------------------------------------------------------------------------------------------------------------------------------------------------------------------------------------------------------------------------------------------------------------------------------------------------------------------------------------------------------------------------------------------------------------------------------------------------------------------------------------------------------------------------------------------------------------------------------------------------------------------------------------------------------------------------------------------------------------------------------------------------------------------------------------------------------------------------------------------------------------------------------------------------------------------------------------------------------------------------------------------------------------------------------------------------|--|--|--|--|
| Headers                                                   | Source                             | Note                                                                                                                                                                                                                                                                                                                                                                                                                                                                                                                                                                                                                                                                                                                                                                                                                                                                                                                                                                                                                                                                                                                                                                                                                                                                                                                                                        |  |  |  |  |
| PRICE ACTIONS TRADING VOLUME ORDER BOOK DEPTH DERIVATIVES | Presto Labs                        | Time Zone Analysis separates out the asset's price action according to the business hours in Asia, Europe and US region. This is to identify which geography is responsible for price actions of the last 24hrs. The cut-offs are, - Asia: UTC 22:00 -1 to UTC 6:00 - Europe: UTC 6:00 to 14:00 - US: UTC 14:00 to 22:00  Sector constituents are, AI(FET, AGIX, OCEAN), BTC Eco(BCH, BSV, ICP, STX, ORDI), CEX(BNB, CRO, OKB, KCS, BGB), Data(LINK, GRT), DePIN(ICP, FIL, AR, HNT, SIA), DEX(UNI, INJ, RUNE, SNX, DYDX, OSMO, CRV, CAKE, GMX), Digital Gold(BTC), Gaming/Metaverse(IMX, BEAM, SAND, GALA, AXS, WEMIX, RON), LO(AVAX, DOT, TIA), L2(MATIC, OP, MNT, ARB, STRK), Lending(MKR, AAVE, COMP), Liquid Staking(LDO, RPL, JTO), Meme(DOGE, SHIB, FLOKI), NFT(APE, BLUR), Payments(XRP, LTC, XLM, XMR, ZEC), RWA(ONDO, CFG), Smart Contract(ETH, BNB, SOL, ADA, TRX, TON, APT, NEAR, HBAR, VET, ALGO, FTM, SUI, FLOW, MINA). The sector return is market-cap weighted average of the constituents' returns.  Exchanges: 24H spot price & volume % changes and dominance ratios are from CoinGecko. Time Zone Analysis is based on data from Binance. Spot volume leaders are based on data from Binance Bybit, Coinbase, Kraken, OKX, KuCoin, HTX, Upbit, Gate.io. Futures data are from Binance OKX, Bybit, KuCoin. Options data are from Deribit. |  |  |  |  |
| TRADFI                                                    | Investing.com<br>Farside Investors | BTC Spot ETF Flows are based on data shown on farside.co.uk at UTC 03:00. Due to varying data reporting schedules among ETF sponsors, the figures may not encompass data from all 10 ETFs.                                                                                                                                                                                                                                                                                                                                                                                                                                                                                                                                                                                                                                                                                                                                                                                                                                                                                                                                                                                                                                                                                                                                                                  |  |  |  |  |
| STABLECOIN<br>ONCHAIN MOVES                               | DefiLlama                          | Stablecoin Supply is a proxy for fiat on/off ramp from TradFi into crypto.  USDT Prem/Disc reflects the USDT supply/demand imbalance, approximating the market's risk aversion towards USDT specifically, and/or the crypto market more broadly. The data is from Coinbase.  TVL/ Crypto MC Ratio = Total Value Locked / Crypto Market Cap. The ratio neutralizes the TVL changes caused by asset price fluctuations.                                                                                                                                                                                                                                                                                                                                                                                                                                                                                                                                                                                                                                                                                                                                                                                                                                                                                                                                       |  |  |  |  |
| EVENTS<br>CALENDAR                                        | CoinMarketCap<br>Layer GG          | <b>Events Calendar</b> provides a summary of major events happening throughout the month.                                                                                                                                                                                                                                                                                                                                                                                                                                                                                                                                                                                                                                                                                                                                                                                                                                                                                                                                                                                                                                                                                                                                                                                                                                                                   |  |  |  |  |