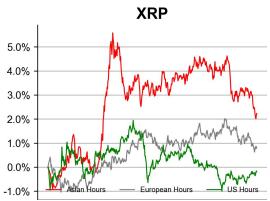

| DATA EXPLAINER                                            |                                    |                                                                                                                                                                                                                                                                                                                                                                                                                                                                                                                                                                                                                                                                                                                                                                                                                                                                                                                                                                                                                                                                                                                                                                                                                                                                                                                                                             |  |  |  |  |
|-----------------------------------------------------------|------------------------------------|-------------------------------------------------------------------------------------------------------------------------------------------------------------------------------------------------------------------------------------------------------------------------------------------------------------------------------------------------------------------------------------------------------------------------------------------------------------------------------------------------------------------------------------------------------------------------------------------------------------------------------------------------------------------------------------------------------------------------------------------------------------------------------------------------------------------------------------------------------------------------------------------------------------------------------------------------------------------------------------------------------------------------------------------------------------------------------------------------------------------------------------------------------------------------------------------------------------------------------------------------------------------------------------------------------------------------------------------------------------|--|--|--|--|
| Headers                                                   | Source                             | Note                                                                                                                                                                                                                                                                                                                                                                                                                                                                                                                                                                                                                                                                                                                                                                                                                                                                                                                                                                                                                                                                                                                                                                                                                                                                                                                                                        |  |  |  |  |
| PRICE ACTIONS TRADING VOLUME ORDER BOOK DEPTH DERIVATIVES | Presto Labs                        | Time Zone Analysis separates out the asset's price action according to the business hours in Asia, Europe and US region. This is to identify which geography is responsible for price actions of the last 24hrs. The cut-offs are, - Asia: UTC 22:00 -1 to UTC 6:00 - Europe: UTC 6:00 to 14:00 - US: UTC 14:00 to 22:00  Sector constituents are, AI(FET, AGIX, OCEAN), BTC Eco(BCH, BSV, ICP, STX, ORDI), CEX(BNB, CRO, OKB, KCS, BGB), Data(LINK, GRT), DePIN(ICP, FIL, AR, HNT, SIA), DEX(UNI, INJ, RUNE, SNX, DYDX, OSMO, CRV, CAKE, GMX), Digital Gold(BTC), Gaming/Metaverse(IMX, BEAM, SAND, GALA, AXS, WEMIX, RON), LO(AVAX, DOT, TIA), L2(MATIC, OP, MNT, ARB, STRK), Lending(MKR, AAVE, COMP), Liquid Staking(LDO, RPL, JTO), Meme(DOGE, SHIB, FLOKI), NFT(APE, BLUR), Payments(XRP, LTC, XLM, XMR, ZEC), RWA(ONDO, CFG), Smart Contract(ETH, BNB, SOL, ADA, TRX, TON, APT, NEAR, HBAR, VET, ALGO, FTM, SUI, FLOW, MINA). The sector return is market-cap weighted average of the constituents' returns.  Exchanges: 24H spot price & volume % changes and dominance ratios are from CoinGecko. Time Zone Analysis is based on data from Binance. Spot volume leaders are based on data from Binance Bybit, Coinbase, Kraken, OKX, KuCoin, HTX, Upbit, Gate.io. Futures data are from Binance OKX, Bybit, KuCoin. Options data are from Deribit. |  |  |  |  |
| TRADFI                                                    | Investing.com<br>Farside Investors | BTC Spot ETF Flows are based on data shown on farside.co.uk at UTC 03:00. Due to varying data reporting schedules among ETF sponsors, the figures may not encompass data from all 10 ETFs.                                                                                                                                                                                                                                                                                                                                                                                                                                                                                                                                                                                                                                                                                                                                                                                                                                                                                                                                                                                                                                                                                                                                                                  |  |  |  |  |
| STABLECOIN<br>ONCHAIN MOVES                               | DefiLlama                          | Stablecoin Supply is a proxy for fiat on/off ramp from TradFi into crypto.  USDT Prem/Disc reflects the USDT supply/demand imbalance, approximating the market's risk aversion towards USDT specifically, and/or the crypto market more broadly. The data is from Coinbase.  TVL/ Crypto MC Ratio = Total Value Locked / Crypto Market Cap. The ratio neutralizes the TVL changes caused by asset price fluctuations.                                                                                                                                                                                                                                                                                                                                                                                                                                                                                                                                                                                                                                                                                                                                                                                                                                                                                                                                       |  |  |  |  |
| EVENTS<br>CALENDAR                                        | CoinMarketCap<br>Layer GG          | <b>Events Calendar</b> provides a summary of major events happening throughout the month.                                                                                                                                                                                                                                                                                                                                                                                                                                                                                                                                                                                                                                                                                                                                                                                                                                                                                                                                                                                                                                                                                                                                                                                                                                                                   |  |  |  |  |