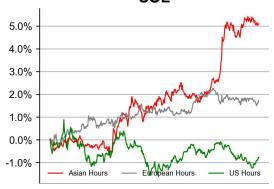

| 1.5% ¬  | ВТС                                                                                                                                                                                                                                                                                                                                                                                                                                                                                                                                                                                                                                                                                                                                                                                                                                                                                                                                                                                                                                                                                                                                                                                                                                                                                                                                                                                                                                                                                                                                                                                                                                                                                                                                                                                                                                                                                                                                                                                                                                                                                                                            |
|---------|--------------------------------------------------------------------------------------------------------------------------------------------------------------------------------------------------------------------------------------------------------------------------------------------------------------------------------------------------------------------------------------------------------------------------------------------------------------------------------------------------------------------------------------------------------------------------------------------------------------------------------------------------------------------------------------------------------------------------------------------------------------------------------------------------------------------------------------------------------------------------------------------------------------------------------------------------------------------------------------------------------------------------------------------------------------------------------------------------------------------------------------------------------------------------------------------------------------------------------------------------------------------------------------------------------------------------------------------------------------------------------------------------------------------------------------------------------------------------------------------------------------------------------------------------------------------------------------------------------------------------------------------------------------------------------------------------------------------------------------------------------------------------------------------------------------------------------------------------------------------------------------------------------------------------------------------------------------------------------------------------------------------------------------------------------------------------------------------------------------------------------|
| 1.0% -  | MA ROMANDAMANA                                                                                                                                                                                                                                                                                                                                                                                                                                                                                                                                                                                                                                                                                                                                                                                                                                                                                                                                                                                                                                                                                                                                                                                                                                                                                                                                                                                                                                                                                                                                                                                                                                                                                                                                                                                                                                                                                                                                                                                                                                                                                                                 |
| 0.5% -  |                                                                                                                                                                                                                                                                                                                                                                                                                                                                                                                                                                                                                                                                                                                                                                                                                                                                                                                                                                                                                                                                                                                                                                                                                                                                                                                                                                                                                                                                                                                                                                                                                                                                                                                                                                                                                                                                                                                                                                                                                                                                                                                                |
|         | A CONTRACTOR OF THE PARTY OF TH |
| 0.0% -  | Mysylvin I hour                                                                                                                                                                                                                                                                                                                                                                                                                                                                                                                                                                                                                                                                                                                                                                                                                                                                                                                                                                                                                                                                                                                                                                                                                                                                                                                                                                                                                                                                                                                                                                                                                                                                                                                                                                                                                                                                                                                                                                                                                                                                                                                |
| -0.5% - | Asian Houre US Hours US Hours                                                                                                                                                                                                                                                                                                                                                                                                                                                                                                                                                                                                                                                                                                                                                                                                                                                                                                                                                                                                                                                                                                                                                                                                                                                                                                                                                                                                                                                                                                                                                                                                                                                                                                                                                                                                                                                                                                                                                                                                                                                                                                  |

| DATA EXPLAINER                                            |                                    |                                                                                                                                                                                                                                                                                                                                                                                                                                                                                                                                                                                                                                                                                                                                                                                                                                                                                                                                                                                                                                                                                                                                                                                                                                                                                                                                                             |  |  |  |  |
|-----------------------------------------------------------|------------------------------------|-------------------------------------------------------------------------------------------------------------------------------------------------------------------------------------------------------------------------------------------------------------------------------------------------------------------------------------------------------------------------------------------------------------------------------------------------------------------------------------------------------------------------------------------------------------------------------------------------------------------------------------------------------------------------------------------------------------------------------------------------------------------------------------------------------------------------------------------------------------------------------------------------------------------------------------------------------------------------------------------------------------------------------------------------------------------------------------------------------------------------------------------------------------------------------------------------------------------------------------------------------------------------------------------------------------------------------------------------------------|--|--|--|--|
| Headers                                                   | Source                             | Note                                                                                                                                                                                                                                                                                                                                                                                                                                                                                                                                                                                                                                                                                                                                                                                                                                                                                                                                                                                                                                                                                                                                                                                                                                                                                                                                                        |  |  |  |  |
| PRICE ACTIONS TRADING VOLUME ORDER BOOK DEPTH DERIVATIVES | Presto Labs                        | Time Zone Analysis separates out the asset's price action according to the business hours in Asia, Europe and US region. This is to identify which geography is responsible for price actions of the last 24hrs. The cut-offs are, - Asia: UTC 22:00 -1 to UTC 6:00 - Europe: UTC 6:00 to 14:00 - US: UTC 14:00 to 22:00  Sector constituents are, AI(FET, AGIX, OCEAN), BTC Eco(BCH, BSV, ICP, STX, ORDI), CEX(BNB, CRO, OKB, KCS, BGB), Data(LINK, GRT), DePIN(ICP, FIL, AR, HNT, SIA), DEX(UNI, INJ, RUNE, SNX, DYDX, OSMO, CRV, CAKE, GMX), Digital Gold(BTC), Gaming/Metaverse(IMX, BEAM, SAND, GALA, AXS, WEMIX, RON), LO(AVAX, DOT, TIA), L2(MATIC, OP, MNT, ARB, STRK), Lending(MKR, AAVE, COMP), Liquid Staking(LDO, RPL, JTO), Meme(DOGE, SHIB, FLOKI), NFT(APE, BLUR), Payments(XRP, LTC, XLM, XMR, ZEC), RWA(ONDO, CFG), Smart Contract(ETH, BNB, SOL, ADA, TRX, TON, APT, NEAR, HBAR, VET, ALGO, FTM, SUI, FLOW, MINA). The sector return is market-cap weighted average of the constituents' returns.  Exchanges: 24H spot price & volume % changes and dominance ratios are from CoinGecko. Time Zone Analysis is based on data from Binance. Spot volume leaders are based on data from Binance Bybit, Coinbase, Kraken, OKX, KuCoin, HTX, Upbit, Gate.io. Futures data are from Binance OKX, Bybit, KuCoin. Options data are from Deribit. |  |  |  |  |
| TRADFI                                                    | Investing.com<br>Farside Investors | BTC Spot ETF Flows are based on data shown on farside.co.uk at UTC 03:00. Due to varying data reporting schedules among ETF sponsors, the figures may not encompass data from all 10 ETFs.                                                                                                                                                                                                                                                                                                                                                                                                                                                                                                                                                                                                                                                                                                                                                                                                                                                                                                                                                                                                                                                                                                                                                                  |  |  |  |  |
| STABLECOIN<br>ONCHAIN MOVES                               | DefiLlama                          | Stablecoin Supply is a proxy for fiat on/off ramp from TradFi into crypto.  USDT Prem/Disc reflects the USDT supply/demand imbalance, approximating the market's risk aversion towards USDT specifically, and/or the crypto market more broadly. The data is from Coinbase.  TVL/ Crypto MC Ratio = Total Value Locked / Crypto Market Cap. The ratio neutralizes the TVL changes caused by asset price fluctuations.                                                                                                                                                                                                                                                                                                                                                                                                                                                                                                                                                                                                                                                                                                                                                                                                                                                                                                                                       |  |  |  |  |
| EVENTS<br>CALENDAR                                        | CoinMarketCap<br>Layer GG          | <b>Events Calendar</b> provides a summary of major events happening throughout the month.                                                                                                                                                                                                                                                                                                                                                                                                                                                                                                                                                                                                                                                                                                                                                                                                                                                                                                                                                                                                                                                                                                                                                                                                                                                                   |  |  |  |  |