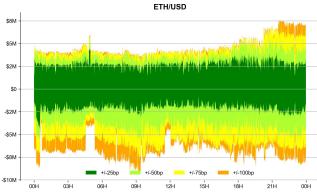

the backdrop of unprecedented institutional participation, evidenced by substantial ETF flows and BTC's marked outperformance against

traditional asset classes. While some market participants have suggested this institutional presence might herald a structural shift towards macro independence, the correlation data presents a different narrative-the broader relationship between digital and traditional risk assets remains intact, suggesting institutional flows may be amplifying rather than dissolving traditional risk relationships.



Source: Presto Research



#### TRADING VOLUME

#### 24H Vol % Chg\*



\* 5 largest 24H vol. change from the universe of top 50 assets by market cap



#### Spot Volume Leaders (% chg vs ave)\*



#### ORDER BOOK DEPTH (within 1% best bid/ask)



Binance







ETH/USDT



## Presto Research

#### DERIVATIVES

**Open Interest / Market Cap** 



Presto Research

#### TRADFI

| [    | Stocks  |          |             |          | FX      |         |         | Commodity |        | Crypto Equity |         |        |        |        |        |
|------|---------|----------|-------------|----------|---------|---------|---------|-----------|--------|---------------|---------|--------|--------|--------|--------|
|      | S&P500  | Nasdaq   | EuroStoxx50 | HSI      | CSI300  | USD/EUR | USD/JPY | USD/CNY   | DXY    | WTI           | Gold    | COIN   | MSTR   | MARA   | RIOT   |
| Last | 5881.60 | 19310.79 | 4895.98     | 20059.95 | 3934.91 | 0.9660  | 157.70  | 7.3335    | 108.49 | 71.97         | 2640.11 | 248.30 | 289.62 | 16.77  | 10.21  |
| 1D   |