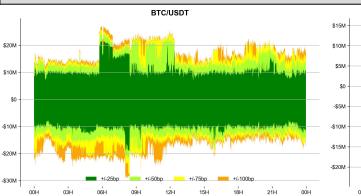

he backdrop of unprecedented institutional participation, evidenced by substantial ETF flows and BTC's marked outperformance against

traditional asset classes. While some market participants have suggested this institutional presence might herald a structural shift towards macro independence, the correlation data presents a different narrative-the broader relationship between digital and traditional risk assets remains intact, suggesting institutional flows may be amplifying rather than dissolving traditional risk relationships.



Source: Presto Research



#### TRADING VOLUME

#### 24H Vol % Chg\*



\* 5 largest 24H vol. change from the universe of top 50 assets by market cap



#### Spot Volume Leaders (% chg vs ave)\*



#### ORDER BOOK DEPTH (within 1% best bid/ask)



Binance







ETH/USDT



## Presto Research

#### DERIVATIVES

**Open Interest / Market Cap** 



Presto Research

#### TRADFI

| [    | Stocks  |          |             |          | FX      |         |         | Commodity |        | Crypto Equity |         |        |        |        |        |
|------|---------|----------|-------------|----------|---------|---------|---------|-----------|--------|---------------|---------|--------|--------|--------|--------|
|      | S&P500  | Nasdaq   | EuroStoxx50 | HSI      | CSI300  | USD/EUR | USD/JPY | USD/CNY   | DXY    | WTI           | Gold    | COIN   | MSTR   | MARA   | RIOT   |
| Last | 5881.60 | 19310.79 | 4895.98     | 20059.95 | 3934.91 | 0.9660  | 157.70  | 7.3335    | 108.49 | 71.97         | 2640.11 | 248.30 | 289.62 | 16.77  | 10.21  |
| 1D   | -0