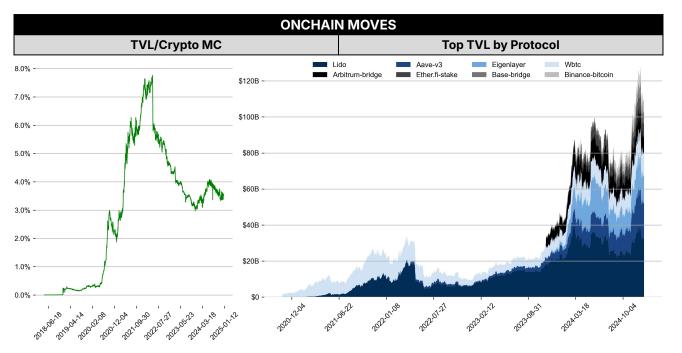

|       | Top TVL Gainer                                                                          | S*        | Daily Network Fees                                                |  |  |  |  |  |  |
|-------|-----------------------------------------------------------------------------------------|-----------|-------------------------------------------------------------------|--|--|--|--|--|--|
| #     | Name                                                                                    | 7D Change | \$80M Avalanche Bitcoin Ethereum Solana<br>\$70M -                |  |  |  |  |  |  |
| 1     | StakeStone Berachain Vault                                                              | +524.6%   | \$60M -                                                           |  |  |  |  |  |  |
| 2     | IBC                                                                                     | +61.1%    | \$50M                                                             |  |  |  |  |  |  |
| 3     | Resolv USR                                                                              | +59.9%    | \$30M                                                             |  |  |  |  |  |  |
| 4     | slisBNB                                                                                 | +36.7%    | szom - A A A A A                                                  |  |  |  |  |  |  |
| 5     | Railgun                                                                                 | +33.5%    | so                                                                |  |  |  |  |  |  |
| inive | rgest 7 day TVL change in % te<br>erse of minimum \$100m TVL pro<br>rding to DefiLlama. |           | 25240128 2240318 2240501 25240528 2240815 25241024 2524112 202012 |  |  |  |  |  |  |

\* 5 largest 7 day TVL change in % terms from the universe of minimum \$100m TVL protocols, according to DefiLlama.

|                                                                       |                                    | DATA EXPLAINER                                                                                                                                                                                                                                                                                                                                                                                                                                                                                                                                                                                                                                                                                                                                                                                                                                                                                                                                                                                                                                                                                                                                                                                                                                                                                                                                                                                                           |
|-----------------------------------------------------------------------|------------------------------------|--------------------------------------------------------------------------------------------------------------------------------------------------------------------------------------------------------------------------------------------------------------------------------------------------------------------------------------------------------------------------------------------------------------------------------------------------------------------------------------------------------------------------------------------------------------------------------------------------------------------------------------------------------------------------------------------------------------------------------------------------------------------------------------------------------------------------------------------------------------------------------------------------------------------------------------------------------------------------------------------------------------------------------------------------------------------------------------------------------------------------------------------------------------------------------------------------------------------------------------------------------------------------------------------------------------------------------------------------------------------------------------------------------------------------|
| Headers                                                               | Source                             | Note                                                                                                                                                                                                                                                                                                                                                                                                                                                                                                                                                                                                                                                                                                                                                                                                                                                                                                                                                                                                                                                                                                                                                                                                                                                                                                                                                                                                                     |
| PRICE ACTIONS<br>TRADING VOLUME<br>ORDER BOOK<br>DEPTH<br>DERIVATIVES | Presto Labs                        | <ul> <li>Time Zone Analysis separates out the asset's price action according to the business hours in Asia, Europe and US region. This is to identify which geography is responsible for price actions of the last 24hrs. The cut-offs are,</li> <li>Asia: UTC 22:00 -1 to UTC 6:00</li> <li>Europe: UTC 6:00 to 14:00</li> <li>US: UTC 14:00 to 22:00</li> <li>Sector constituents are, AI(FET, AGIX, OCEAN), BTC Eco(BCH, BSV, ICP, STX, ORDI), CEX(BNB, CRO, OKB, KCS, BGB), Data(LINK, GRT), DePIN(ICP, FIL, AR, HNT, SIA), DEX(UNI, INJ, RUNE, SNX, DYDX, OSMO, CRV, CAKE, GMX), Digital Gold(BTC), Gaming/Metaverse(IMX, BEAM, SAND, GALA, AXS, WEMIX, RON), L0(AVAX, DOT, TIA), L2(MATIC, OP, MNT, ARB, STRK), Lending(MKR, AAVE, COMP), Liquid Staking(LDO, RPL, JTO), Meme(DOGE, SHIB, FLOKI), NFT(APE, BLUR), Payments(XRP, LTC, XLM, XMR, ZEC), RWA(ONDO, CFG), Smart Contract(ETH, BNB, SOL, ADA, TRX, TON, APT, NEAR, HBAR, VET, ALGO, FTM, SUI, FLOW, MINA). The sector return is market-cap weighted average of the constituents' returns.</li> <li>Exchanges: 24H spot price &amp; volume % changes and dominance ratios are from CoinGecko. Time Zone Analysis is based on data from Binance. Spot volume leaders are based on data from Binance Bybit, Coinbase, Kraken, OKX, KuCoin, HTX, Upbit, Gate.io. Futures data are from Binance OKX, Bybit, KuCoin. Options data are from Deribit.</li> </ul> |
| TRADFI                                                                | Investing.com<br>Farside Investors | <b>BTC Spot ETF Flows</b> are based on data shown on farside.co.uk at UTC 03:00. Due to varying data reporting schedules among ETF sponsors, the figures may not encompass data from all 10 ETFs.                                                                                                                                                                                                                                                                                                                                                                                                                                                                                                                                                                                                                                                                                                                                                                                                                                                                                                                                                                                                                                                                                                                                                                                                                        |
| STABLECOIN<br>ONCHAIN MOVES                                           | DefiLlama                          | <ul> <li>Stablecoin Supply is a proxy for fiat on/off ramp from TradFi into crypto.</li> <li>USDT Prem/Disc reflects the USDT supply/demand imbalance, approximating the market's risk aversion towards USDT specifically, and/or the crypto market more broadly. The data is from Coinbase.</li> <li>TVL/ Crypto MC Ratio = Total Value Locked / Crypto Market Cap. The ratio neutralizes the TVL changes caused by asset price fluctuations.</li> </ul>                                                                                                                                                                                                                                                                                                                                                                                                                                                                                                                                                                                                                                                                                                                                                                                                                                                                                                                                                                |
| EVENTS<br>CALENDAR                                                    | CoinMarketCap<br>Layer GG          | <b>Events Calendar</b> provides a summary of major events happening throughout the month.                                                                                                                                                                                                                                                                                                                                                                                                                                                                                                                                                                                                                                                                                                                                                                                                                                                                                                                                                                                                                                                                                                                                                                                                                                                                                                                                |