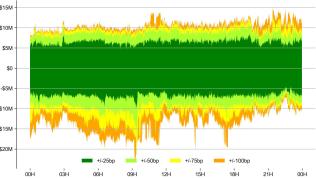

of unprecedented institutional participation, evidenced by substantial ETF flows and BTC's marked outperformance against

traditional asset classes. While some market participants have suggested this institutional presence might herald a structural shift towards macro independence, the correlation data presents a different narrative-the broader relationship between digital and traditional risk assets remains intact, suggesting institutional flows may be amplifying rather than dissolving traditional risk relationships.



Source: Presto Research



#### TRADING VOLUME

#### 24H Vol % Chg\*



\* 5 largest 24H vol. change from the universe of top 50 assets by market cap



#### Spot Volume Leaders (% chg vs ave)\*



#### ORDER BOOK DEPTH (within 1% best bid/ask)



Binance







ETH/USDT



## Presto Research

#### DERIVATIVES

**Open Interest / Market Cap** 



Presto Research

#### TRADFI

| [    | Stocks  |          |             |          | FX      |         |         | Commodity |        | Crypto Equity |         |        |        |        |        |
|------|---------|----------|-------------|----------|---------|---------|---------|-----------|--------|---------------|---------|--------|--------|--------|--------|
|      | S&P500  | Nasdaq   | EuroStoxx50 | HSI      | CSI300  | USD/EUR | USD/JPY | USD/CNY   | DXY    | WTI           | Gold    | COIN   | MSTR   | MARA   | RIOT   |
| Last | 5881.60 | 19310.79 | 4895.98     | 20059.95 | 3934.91 | 0.9660  | 157.70  | 7.3335    | 108.49 | 71.97         | 2640.11 | 248.30 | 289.62 | 16.77  | 10.21  |
| 1D   | -0.4%   | -0.9