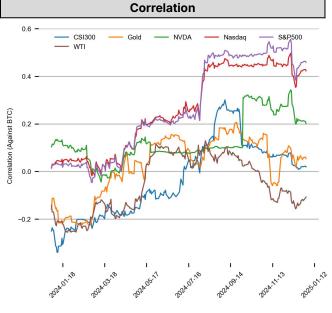

## **BTC-SPX Correlation Dynamics in 2024**

The correlation structure between BTC and SPX returns proved remarkably resilient throughout 2024, despite the significant evolution in market participants and trading dynamics. Examining the 20-day correlation of returns between BTC and ES futures reveals that 2024 registered an annual average of 0.3375—the second highest on record after 2022, while matching 2020's tally for days spent above 0.5 correlation.

This pattern emerges as particularly telling against the backdrop of unprecedented institutional participation, evidenced by substantial ETF flows and BTC's marked outperformance against

traditional asset classes. While some market participants have suggested this institutional presence might herald a structural shift towards macro independence, the correlation data presents a different narrative-the broader relationship between digital and traditional risk assets remains intact, suggesting institutional flows may be amplifying rather than dissolving traditional risk relationships.

Source: Presto Research