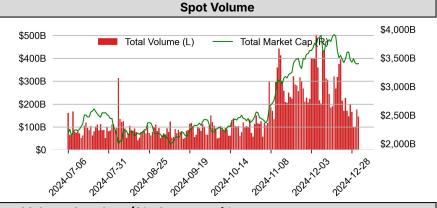

ing 2020's tally for days spent above 0.5 correlation.

This pattern emerges as particularly telling against the backdrop of unprecedented institutional participation, evidenced by substantial ETF flows and BTC's marked outperformance against

traditional asset classes. While some market participants have suggested this institutional presence might herald a structural shift towards macro independence, the correlation data presents a different narrative-the broader relationship between digital and traditional risk assets remains intact, suggesting institutional flows may be amplifying rather than dissolving traditional risk relationships.



Source: Presto Research



#### TRADING VOLUME

#### 24H Vol % Chg\*



\* 5 largest 24H vol. change from the universe of top 50 assets by market cap



#### Spot Volume Leaders (% chg vs ave)\*



#### ORDER BOOK DEPTH (within 1% best bid/ask)



Binance







ETH/USDT



## Presto Research

#### DERIVATIVES

**Open Interest / Market Cap** 



Presto Research

#### TRADFI

| [    | Stocks  |          |             |          | FX      |         |         | Commodity |        | Crypto Equity |         |        |        |        |        |
|------|---------|----------|-------------|----------|---------|---------|---------|-----------|--------|---------------|---------|--------|--------|--------|--------|
|      | S&P500  | Nasdaq   | EuroStoxx50 | HSI      | CSI300  | USD/EUR | USD/JPY | USD/CNY   | DXY    | WTI           | Gold    | COIN   | MSTR   | MARA   | RIOT   |
| Last | 5881.60 | 19310.79 | 4895.98     | 20059.95 | 3934.91 | 0.96