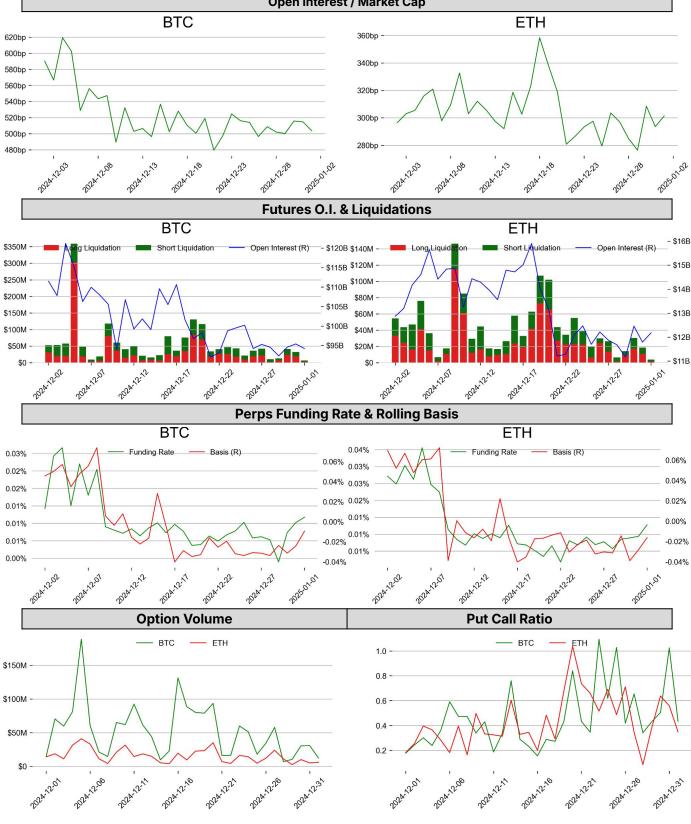

F flows and BTC's marked outperformance against

traditional asset classes. While some market participants have suggested this institutional presence might herald a structural shift towards macro independence, the correlation data presents a different narrative-the broader relationship between digital and traditional risk assets remains intact, suggesting institutional flows may be amplifying rather than dissolving traditional risk relationships.



Source: Presto Research



#### TRADING VOLUME

#### 24H Vol % Chg\*



\* 5 largest 24H vol. change from the universe of top 50 assets by market cap



#### Spot Volume Leaders (% chg vs ave)\*



#### ORDER BOOK DEPTH (within 1% best bid/ask)



Binance







ETH/USDT



## Presto Research

#### DERIVATIVES

**Open Interest / Market Cap** 



Presto Research

#### TRADFI

| [    | Stocks  |          |             |          | FX      |         |         | Commodity |        | Crypto Equity |         |        |        |        |        |
|------|---------|----------|-------------|----------|---------|---------|---------|-----------|--------|---------------|---------|--------|--------|--------|--------|
|      | S&P500  | Nasdaq   | EuroStoxx50 | HSI      | CSI300  | USD/EUR | USD/JPY | USD/CNY   | DXY    | WTI           | Gold    | COIN   | MSTR   | MARA   | RIOT   |
| Last | 5881.60 | 19310.79 | 4895.98     | 20059.95 | 3934.91 | 0.9660  | 157.70  | 7.3335    | 108.49 | 71.97         | 2640.11 | 248.30 | 289.62 | 16.77  | 10.21  |
| 1D   | -0.4%   | -0.9%    | 0.5%        | 0.1%     | -1.6%   | 0.0%    | 0.3%    | 0.5%      |