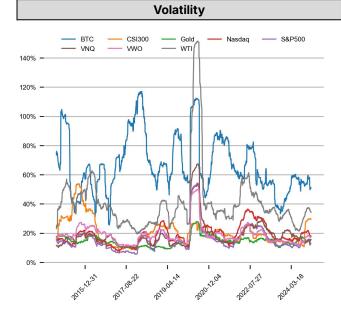

EUR | USD/JPY | USD/CNY   | DXY    | WTI           | Gold    | COIN   | MSTR   | MARA   | RIOT   |
| Last | 5881.60 | 19310.79 | 4895.98     | 20059.95 | 3934.91 | 0.9660  | 157.70  | 7.3335    | 108.49 | 71.97         | 2640.11 | 248.30 | 289.62 | 16.77  | 10.21  |
| 1D   | -0.4%   | -0.9%    | 0.5%        | 0.1%     | -1.6%   | 0.0%    | 0.3%    | 0.5%      | 0.3%   | 0.3%          | -0.0%   | -2.8%  | -4.4%  | -3.0%  | -2.8%  |
| 1M   | -2.5%   | 0.5%     | 1.9%        | 3.3%     | 0.5%    | 1.4%    | 5.4%    | 0.9%      | 2.6%   | 5.7%          | -0.7%   | -16.2% | -25.3% | -38.8% | -19.3% |
| 1Y   | 23.3%   | 28.6%    | 8.3%        | 17.7%    | 14.7%   | 5.7%    | 11.1%   | 2.7%      | 7.0%   | 2.3%          | 27.3%   | 42.8%  | -54.1% | -28.6% | -34.0% |



#### CROSS ASSET METRICS





# Presto Research

| STABLECOIN    |                   |        |           |