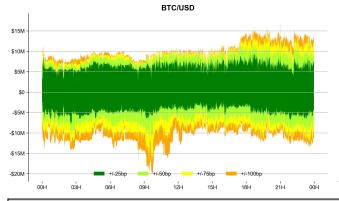

st the backdrop of unprecedented institutional participation, evidenced by substantial ETF flows and BTC's marked outperformance against

traditional asset classes. While some market participants have suggested this institutional presence might herald a structural shift towards macro independence, the correlation data presents a different narrative-the broader relationship between digital and traditional risk assets remains intact, suggesting institutional flows may be amplifying rather than dissolving traditional risk relationships.



Source: Presto Research



#### TRADING VOLUME

#### 24H Vol % Chg\*



\* 5 largest 24H vol. change from the universe of top 50 assets by market cap



#### Spot Volume Leaders (% chg vs ave)\*



#### ORDER BOOK DEPTH (within 1% best bid/ask)



Binance







ETH/USDT



## Presto Research

#### DERIVATIVES

**Open Interest / Market Cap** 



Presto Research

#### TRADFI

| [    | Stocks  |          |             |          | FX      |         |         | Commodity |        | Crypto Equity |         |        |        |        |        |
|------|---------|----------|-------------|----------|---------|---------|---------|-----------|--------|---------------|---------|--------|--------|--------|--------|
|      | S&P500  | Nasdaq   | EuroStoxx50 | HSI      | CSI300  | USD/EUR | USD/JPY | USD/CNY   | DXY    | WTI           | Gold    | COIN   | MSTR   | MARA   | RIOT   |
| Last | 5881.60 | 19310.79 | 4895.98     | 20059.95 | 3934.91 | 0.9660  | 157.70  | 7.3335    | 108.49 | 71.97         | 2640.11 | 248.30 | 289.62 | 16.77  | 10.21  |
| 1D