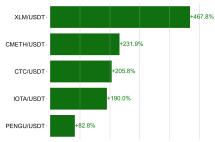

an annual average of 0.3375—the second highest on record after 2022, while matching 2020's tally for days spent above 0.5 correlation.

This pattern emerges as particularly telling against the backdrop of unprecedented institutional participation, evidenced by substantial ETF flows and BTC's marked outperformance against

traditional asset classes. While some market participants have suggested this institutional presence might herald a structural shift towards macro independence, the correlation data presents a different narrative-the broader relationship between digital and traditional risk assets remains intact, suggesting institutional flows may be amplifying rather than dissolving traditional risk relationships.



Source: Presto Research



#### TRADING VOLUME

#### 24H Vol % Chg\*



\* 5 largest 24H vol. change from the universe of top 50 assets by market cap



#### Spot Volume Leaders (% chg vs ave)\*



#### ORDER BOOK DEPTH (within 1% best bid/ask)



Binance







ETH/USDT



## Presto Research

#### DERIVATIVES

**Open Interest / Market Cap** 



Presto Research

#### TRADFI

| [    | Stocks  |          |             |          | FX      |         |         | Commodity |        | Crypto Equity |         |        |        |        |        |
|------|---------|----------|-------------|----------|---------|---------|---------|-----------|--------|---------------|---------|--------|--------|--------|--------|
|      | S&P500  | Nasdaq   | EuroStoxx50 | HSI      | CSI300  | USD/EUR | USD/JPY | USD/CNY   | DXY    | WTI           | Gold    | COIN   | MSTR   | MARA