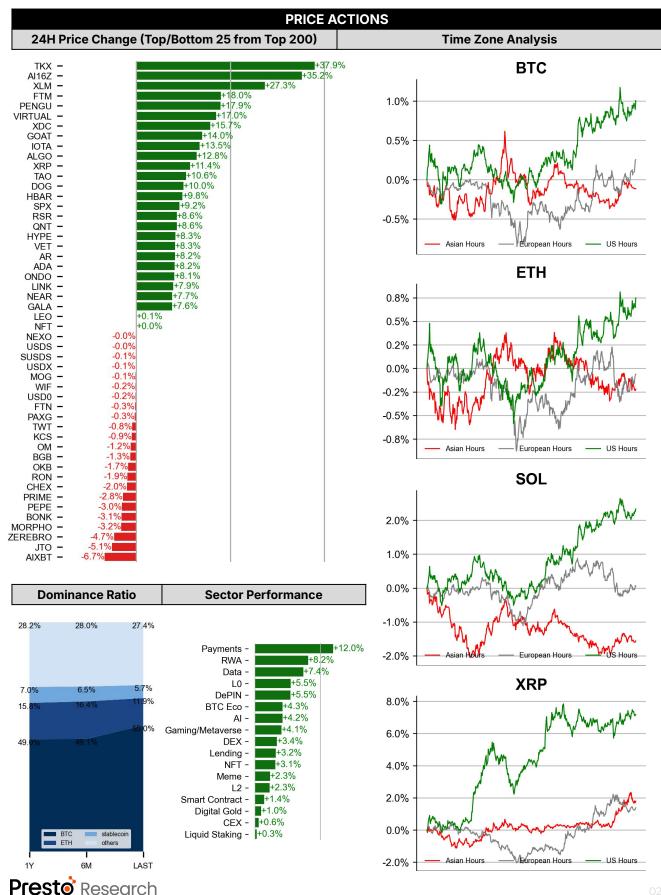

- As we head into the New Year, the market remained quiet, and \$BTC traded range-bound between \$93K and \$95K. Currently, \$BTC is trading at \$94,560, and \$ETH is trading at \$3,360. Bitcoin dominance stands at 57.64%.
- Notable events in January include Trump's Presidential Inauguration on Jan 20th and the Jan FOMC on Jan 29th. This week's events include the \$BIO listing and the FTX reorganization plan becoming effective on Jan 3rd.
- A few notable headlines include Elon Musk changing his X profile back from Kekius Maximus, leading to a 60% drop in \$KEKIUS price; Binance Labs announcing a rebrand; and USD0 (a stablecoin from \$USUAL) temporarily depegging.
- Over the past 24 hours, the top gainers were \$TKX, \$AI16Z, and \$XLM, while the top losers were \$AIXBT, \$JTO, and \$ZEREBRO.

#### TRADING VOLUME

#### 24H Vol % Chg\*

\* 5 largest 24H vol. change from the universe of top 50 assets by market cap

#### Spot Volume Leaders (% chg vs ave)\*