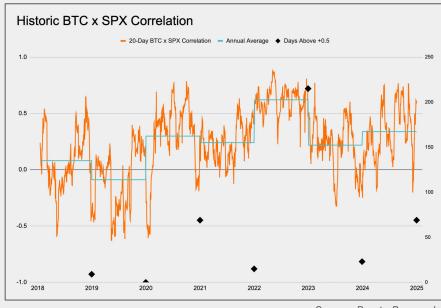

## **BTC-SPX Correlation Dynamics in 2024**

The correlation structure between BTC and SPX returns proved remarkably resilient throughout 2024, despite the significant evolution in market participants and trading dynamics. Examining the 20-day correlation of returns between BTC and ES futures reveals that 2024 registered an annual average of 0.3375—the second highest on record after 2022, while matching 2020's tally for days spent above 0.5 correlation.

This pattern emerges as particularly telling against the backdrop of unprecedented institutional participation, evidenced by substantial ETF flows and BTC's marked outperformance against

traditional asset classes. While some market participants have suggested this institutional presence might herald a structural shift towards macro independence, the correlation data presents a different narrative-the broader relationship between digital and traditional risk assets remains intact, suggesting institutional flows may be amplifying rather than dissolving traditional risk relationships.

Source: Presto Research