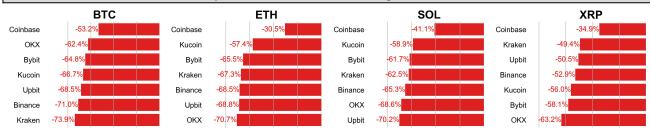

relation.

This pattern emerges as particularly telling against the backdrop of unprecedented institutional participation, evidenced by substantial ETF flows and BTC's marked outperformance against

traditional asset classes. While some market participants have suggested this institutional presence might herald a structural shift towards macro independence, the correlation data presents a different narrative-the broader relationship between digital and traditional risk assets remains intact, suggesting institutional flows may be amplifying rather than dissolving traditional risk relationships.



Source: Presto Research



#### TRADING VOLUME

#### 24H Vol % Chg\*



\* 5 largest 24H vol. change from the universe of top 50 assets by market cap



#### Spot Volume Leaders (% chg vs ave)\*



#### ORDER BOOK DEPTH (within 1% best bid/ask)



Binance







ETH/USDT



## Presto Research

#### DERIVATIVES

**Open Interest / Market Cap** 



Presto Research

#### TRADFI

| [    | Stocks  |          |             |          | FX      |         |         | Commodity |        | Crypto Equity |         |        |        |        |        |
|------|---------|----------|-------------|----------|---------|---------|---------|-----------|--------|---------------|---------|--------|--------|--------|--------|
|      | S&P500  | Nasdaq   | EuroStoxx50 | HSI      | CSI300  | USD/EUR | USD/JPY | USD/CNY   | DXY    | WTI           | Gold    | COIN   | MSTR   | MARA   | RIOT   |
| Last | 5881.60 | 19310.79 | 4895.98     | 20059.95 | 3934.91 | 0.9660  | 157.70  | 7.3335    | 108.49 | 71.97