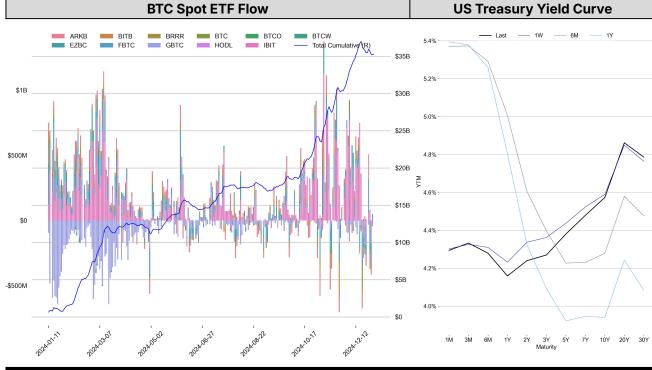

\* 5 largest 7 day TVL change in % terms from the universe of minimum \$100m TVL protocols, according to DefiLlama.

|                                                                       |                                    | DATA EXPLAINER                                                                                                                                                                                                                                                                                                                                                                                                                                                                                                                                                                                                                                                                                                                                                                                                                                                                                                                                                                                                                                                                                                                                                                                                                                                                                                                                                                                                           |
|-----------------------------------------------------------------------|------------------------------------|--------------------------------------------------------------------------------------------------------------------------------------------------------------------------------------------------------------------------------------------------------------------------------------------------------------------------------------------------------------------------------------------------------------------------------------------------------------------------------------------------------------------------------------------------------------------------------------------------------------------------------------------------------------------------------------------------------------------------------------------------------------------------------------------------------------------------------------------------------------------------------------------------------------------------------------------------------------------------------------------------------------------------------------------------------------------------------------------------------------------------------------------------------------------------------------------------------------------------------------------------------------------------------------------------------------------------------------------------------------------------------------------------------------------------|
| Headers                                                               | Source                             | Note                                                                                                                                                                                                                                                                                                                                                                                                                                                                                                                                                                                                                                                                                                                                                                                                                                                                                                                                                                                                                                                                                                                                                                                                                                                                                                                                                                                                                     |
| PRICE ACTIONS<br>TRADING VOLUME<br>ORDER BOOK<br>DEPTH<br>DERIVATIVES | Presto Labs                        | <ul> <li>Time Zone Analysis separates out the asset's price action according to the business hours in Asia, Europe and US region. This is to identify which geography is responsible for price actions of the last 24hrs. The cut-offs are,</li> <li>Asia: UTC 22:00 -1 to UTC 6:00</li> <li>Europe: UTC 6:00 to 14:00</li> <li>US: UTC 14:00 to 22:00</li> <li>Sector constituents are, AI(FET, AGIX, OCEAN), BTC Eco(BCH, BSV, ICP, STX, ORDI), CEX(BNB, CRO, OKB, KCS, BGB), Data(LINK, GRT), DePIN(ICP, FIL, AR, HNT, SIA), DEX(UNI, INJ, RUNE, SNX, DYDX, OSMO, CRV, CAKE, GMX), Digital Gold(BTC), Gaming/Metaverse(IMX, BEAM, SAND, GALA, AXS, WEMIX, RON), L0(AVAX, DOT, TIA), L2(MATIC, OP, MNT, ARB, STRK), Lending(MKR, AAVE, COMP), Liquid Staking(LDO, RPL, JTO), Meme(DOGE, SHIB, FLOKI), NFT(APE, BLUR), Payments(XRP, LTC, XLM, XMR, ZEC), RWA(ONDO, CFG), Smart Contract(ETH, BNB, SOL, ADA, TRX, TON, APT, NEAR, HBAR, VET, ALGO, FTM, SUI, FLOW, MINA). The sector return is market-cap weighted average of the constituents' returns.</li> <li>Exchanges: 24H spot price &amp; volume % changes and dominance ratios are from CoinGecko. Time Zone Analysis is based on data from Binance. Spot volume leaders are based on data from Binance Bybit, Coinbase, Kraken, OKX, KuCoin, HTX, Upbit, Gate.io. Futures data are from Binance OKX, Bybit, KuCoin. Options data are from Deribit.</li> </ul> |
| TRADFI                                                                | Investing.com<br>Farside Investors | <b>BTC Spot ETF Flows</b> are based on data shown on farside.co.uk at UTC 03:00. Due to varying data reporting schedules among ETF sponsors, the figures may not encompass data from all 10 ETFs.                                                                                                                                                                                                                                                                                                                                                                                                                                                                                                                                                                                                                                                                                                                                                                                                                                                                                                                                                                                                                                                                                                                                                                                                                        |
| STABLECOIN<br>ONCHAIN MOVES                                           | DefiLlama                          | <ul> <li>Stablecoin Supply is a proxy for fiat on/off ramp from TradFi into crypto.</li> <li>USDT Prem/Disc reflects the USDT supply/demand imbalance, approximating the market's risk aversion towards USDT specifically, and/or the crypto market more broadly. The data is from Coinbase.</li> <li>TVL/ Crypto MC Ratio = Total Value Locked / Crypto Market Cap. The ratio neutralizes the TVL changes caused by asset price fluctuations.</li> </ul>                                                                                                                                                                                                                                                                                                                                                                                                                                                                                                                                                                                                                                                                                                                                                                                                                                                                                                                                                                |
| EVENTS<br>CALENDAR                                                    | CoinMarketCap<br>Layer GG          | <b>Events Calendar</b> provides a summary of major events happening throughout the month.                                                                                                                                                                                                                                                                                                                                                                                                                                                                                                                                                                                                                                                                                                                                                                                                                                                                                                                                                                                                                                                                                                                                                                                                                                                                                                                                |