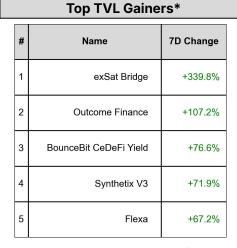

<sup>\* 5</sup> largest 7 day TVL change in % terms from the universe of minimum \$100m TVL protocols, according to DefiLlama.