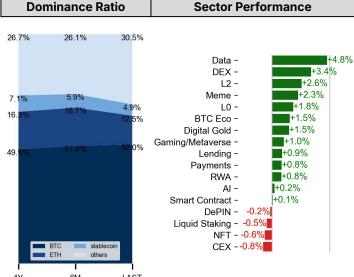

| DATA EXPLAINER                                            |                                    |                                                                                                                                                                                                                                                                                                                                                                                                                                                                                                                                                                                                                                                                                                                                                                                                                                                                                                                                                                                                                                                                                                                                                                                                                                                                                                                                                             |  |  |  |  |
|-----------------------------------------------------------|------------------------------------|-------------------------------------------------------------------------------------------------------------------------------------------------------------------------------------------------------------------------------------------------------------------------------------------------------------------------------------------------------------------------------------------------------------------------------------------------------------------------------------------------------------------------------------------------------------------------------------------------------------------------------------------------------------------------------------------------------------------------------------------------------------------------------------------------------------------------------------------------------------------------------------------------------------------------------------------------------------------------------------------------------------------------------------------------------------------------------------------------------------------------------------------------------------------------------------------------------------------------------------------------------------------------------------------------------------------------------------------------------------|--|--|--|--|
| Headers                                                   | Source                             | Note                                                                                                                                                                                                                                                                                                                                                                                                                                                                                                                                                                                                                                                                                                                                                                                                                                                                                                                                                                                                                                                                                                                                                                                                                                                                                                                                                        |  |  |  |  |
| PRICE ACTIONS TRADING VOLUME ORDER BOOK DEPTH DERIVATIVES | Presto Labs                        | Time Zone Analysis separates out the asset's price action according to the business hours in Asia, Europe and US region. This is to identify which geography is responsible for price actions of the last 24hrs. The cut-offs are, - Asia: UTC 22:00 -1 to UTC 6:00 - Europe: UTC 6:00 to 14:00 - US: UTC 14:00 to 22:00  Sector constituents are, AI(FET, AGIX, OCEAN), BTC Eco(BCH, BSV, ICP, STX, ORDI), CEX(BNB, CRO, OKB, KCS, BGB), Data(LINK, GRT), DePIN(ICP, FIL, AR, HNT, SIA), DEX(UNI, INJ, RUNE, SNX, DYDX, OSMO, CRV, CAKE, GMX), Digital Gold(BTC), Gaming/Metaverse(IMX, BEAM, SAND, GALA, AXS, WEMIX, RON), LO(AVAX, DOT, TIA), L2(MATIC, OP, MNT, ARB, STRK), Lending(MKR, AAVE, COMP), Liquid Staking(LDO, RPL, JTO), Meme(DOGE, SHIB, FLOKI), NFT(APE, BLUR), Payments(XRP, LTC, XLM, XMR, ZEC), RWA(ONDO, CFG), Smart Contract(ETH, BNB, SOL, ADA, TRX, TON, APT, NEAR, HBAR, VET, ALGO, FTM, SUI, FLOW, MINA). The sector return is market-cap weighted average of the constituents' returns.  Exchanges: 24H spot price & volume % changes and dominance ratios are from CoinGecko. Time Zone Analysis is based on data from Binance. Spot volume leaders are based on data from Binance Bybit, Coinbase, Kraken, OKX, KuCoin, HTX, Upbit, Gate.io. Futures data are from Binance OKX, Bybit, KuCoin. Options data are from Deribit. |  |  |  |  |
| TRADFI                                                    | Investing.com<br>Farside Investors | BTC Spot ETF Flows are based on data shown on farside.co.uk at UTC 03:00. Due to varying data reporting schedules among ETF sponsors, the figures may not encompass data from all 10 ETFs.                                                                                                                                                                                                                                                                                                                                                                                                                                                                                                                                                                                                                                                                                                                                                                                                                                                                                                                                                                                                                                                                                                                                                                  |  |  |  |  |
| STABLECOIN<br>ONCHAIN MOVES                               | DefiLlama                          | Stablecoin Supply is a proxy for fiat on/off ramp from TradFi into crypto.  USDT Prem/Disc reflects the USDT supply/demand imbalance, approximating the market's risk aversion towards USDT specifically, and/or the crypto market more broadly. The data is from Coinbase.  TVL/ Crypto MC Ratio = Total Value Locked / Crypto Market Cap. The ratio neutralizes the TVL changes caused by asset price fluctuations.                                                                                                                                                                                                                                                                                                                                                                                                                                                                                                                                                                                                                                                                                                                                                                                                                                                                                                                                       |  |  |  |  |
| EVENTS<br>CALENDAR                                        | CoinMarketCap<br>Layer GG          | <b>Events Calendar</b> provides a summary of major events happening throughout the month.                                                                                                                                                                                                                                                                                                                                                                                                                                                                                                                                                                                                                                                                                                                                                                                                                                                                                                                                                                                                                                                                                                                                                                                                                                                                   |  |  |  |  |