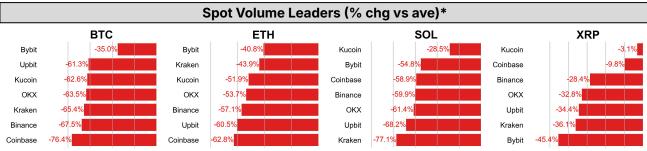

| DATA EXPLAINER                                            |                                    |                                                                                                                                                                                                                                                                                                                                                                                                                                                                                                                                                                                                                                                                                                                                                                                                                                                                                                                                                                                                                                                                                                                                                                                                                                                                                                                                                             |  |  |  |  |
|-----------------------------------------------------------|------------------------------------|-------------------------------------------------------------------------------------------------------------------------------------------------------------------------------------------------------------------------------------------------------------------------------------------------------------------------------------------------------------------------------------------------------------------------------------------------------------------------------------------------------------------------------------------------------------------------------------------------------------------------------------------------------------------------------------------------------------------------------------------------------------------------------------------------------------------------------------------------------------------------------------------------------------------------------------------------------------------------------------------------------------------------------------------------------------------------------------------------------------------------------------------------------------------------------------------------------------------------------------------------------------------------------------------------------------------------------------------------------------|--|--|--|--|
| Headers                                                   | Source                             | Note                                                                                                                                                                                                                                                                                                                                                                                                                                                                                                                                                                                                                                                                                                                                                                                                                                                                                                                                                                                                                                                                                                                                                                                                                                                                                                                                                        |  |  |  |  |
| PRICE ACTIONS TRADING VOLUME ORDER BOOK DEPTH DERIVATIVES | Presto Labs                        | Time Zone Analysis separates out the asset's price action according to the business hours in Asia, Europe and US region. This is to identify which geography is responsible for price actions of the last 24hrs. The cut-offs are, - Asia: UTC 22:00 -1 to UTC 6:00 - Europe: UTC 6:00 to 14:00 - US: UTC 14:00 to 22:00  Sector constituents are, AI(FET, AGIX, OCEAN), BTC Eco(BCH, BSV, ICP, STX, ORDI), CEX(BNB, CRO, OKB, KCS, BGB), Data(LINK, GRT), DePIN(ICP, FIL, AR, HNT, SIA), DEX(UNI, INJ, RUNE, SNX, DYDX, OSMO, CRV, CAKE, GMX), Digital Gold(BTC), Gaming/Metaverse(IMX, BEAM, SAND, GALA, AXS, WEMIX, RON), LO(AVAX, DOT, TIA), L2(MATIC, OP, MNT, ARB, STRK), Lending(MKR, AAVE, COMP), Liquid Staking(LDO, RPL, JTO), Meme(DOGE, SHIB, FLOKI), NFT(APE, BLUR), Payments(XRP, LTC, XLM, XMR, ZEC), RWA(ONDO, CFG), Smart Contract(ETH, BNB, SOL, ADA, TRX, TON, APT, NEAR, HBAR, VET, ALGO, FTM, SUI, FLOW, MINA). The sector return is market-cap weighted average of the constituents' returns.  Exchanges: 24H spot price & volume % changes and dominance ratios are from CoinGecko. Time Zone Analysis is based on data from Binance. Spot volume leaders are based on data from Binance Bybit, Coinbase, Kraken, OKX, KuCoin, HTX, Upbit, Gate.io. Futures data are from Binance OKX, Bybit, KuCoin. Options data are from Deribit. |  |  |  |  |
| TRADFI                                                    | Investing.com<br>Farside Investors | BTC Spot ETF Flows are based on data shown on farside.co.uk at UTC 03:00. Due to varying data reporting schedules among ETF sponsors, the figures may not encompass data from all 10 ETFs.                                                                                                                                                                                                                                                                                                                                                                                                                                                                                                                                                                                                                                                                                                                                                                                                                                                                                                                                                                                                                                                                                                                                                                  |  |  |  |  |
| STABLECOIN<br>ONCHAIN MOVES                               | DefiLlama                          | Stablecoin Supply is a proxy for fiat on/off ramp from TradFi into crypto.  USDT Prem/Disc reflects the USDT supply/demand imbalance, approximating the market's risk aversion towards USDT specifically, and/or the crypto market more broadly. The data is from Coinbase.  TVL/ Crypto MC Ratio = Total Value Locked / Crypto Market Cap. The ratio neutralizes the TVL changes caused by asset price fluctuations.                                                                                                                                                                                                                                                                                                                                                                                                                                                                                                                                                                                                                                                                                                                                                                                                                                                                                                                                       |  |  |  |  |
| EVENTS<br>CALENDAR                                        | CoinMarketCap<br>Layer GG          | <b>Events Calendar</b> provides a summary of major events happening throughout the month.                                                                                                                                                                                                                                                                                                                                                                                                                                                                                                                                                                                                                                                                                                                                                                                                                                                                                                                                                                                                                                                                                                                                                                                                                                                                   |  |  |  |  |