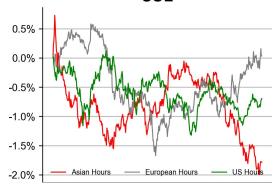

## **Time Zone Analysis**

| DATA EXPLAINER                                            |                                    |                                                                                                                                                                                                                                                                                                                                                                                                                                                                                                                                                                                                                                                                                                                                                                                                                                                                                                                                                                                                                                                                                                                                                                                                                                                                                                                                                             |  |  |  |  |
|-----------------------------------------------------------|------------------------------------|-------------------------------------------------------------------------------------------------------------------------------------------------------------------------------------------------------------------------------------------------------------------------------------------------------------------------------------------------------------------------------------------------------------------------------------------------------------------------------------------------------------------------------------------------------------------------------------------------------------------------------------------------------------------------------------------------------------------------------------------------------------------------------------------------------------------------------------------------------------------------------------------------------------------------------------------------------------------------------------------------------------------------------------------------------------------------------------------------------------------------------------------------------------------------------------------------------------------------------------------------------------------------------------------------------------------------------------------------------------|--|--|--|--|
| Headers                                                   | Source                             | Note                                                                                                                                                                                                                                                                                                                                                                                                                                                                                                                                                                                                                                                                                                                                                                                                                                                                                                                                                                                                                                                                                                                                                                                                                                                                                                                                                        |  |  |  |  |
| PRICE ACTIONS TRADING VOLUME ORDER BOOK DEPTH DERIVATIVES | Presto Labs                        | Time Zone Analysis separates out the asset's price action according to the business hours in Asia, Europe and US region. This is to identify which geography is responsible for price actions of the last 24hrs. The cut-offs are, - Asia: UTC 22:00 -1 to UTC 6:00 - Europe: UTC 6:00 to 14:00 - US: UTC 14:00 to 22:00  Sector constituents are, AI(FET, AGIX, OCEAN), BTC Eco(BCH, BSV, ICP, STX, ORDI), CEX(BNB, CRO, OKB, KCS, BGB), Data(LINK, GRT), DePIN(ICP, FIL, AR, HNT, SIA), DEX(UNI, INJ, RUNE, SNX, DYDX, OSMO, CRV, CAKE, GMX), Digital Gold(BTC), Gaming/Metaverse(IMX, BEAM, SAND, GALA, AXS, WEMIX, RON), LO(AVAX, DOT, TIA), L2(MATIC, OP, MNT, ARB, STRK), Lending(MKR, AAVE, COMP), Liquid Staking(LDO, RPL, JTO), Meme(DOGE, SHIB, FLOKI), NFT(APE, BLUR), Payments(XRP, LTC, XLM, XMR, ZEC), RWA(ONDO, CFG), Smart Contract(ETH, BNB, SOL, ADA, TRX, TON, APT, NEAR, HBAR, VET, ALGO, FTM, SUI, FLOW, MINA). The sector return is market-cap weighted average of the constituents' returns.  Exchanges: 24H spot price & volume % changes and dominance ratios are from CoinGecko. Time Zone Analysis is based on data from Binance. Spot volume leaders are based on data from Binance Bybit, Coinbase, Kraken, OKX, KuCoin, HTX, Upbit, Gate.io. Futures data are from Binance OKX, Bybit, KuCoin. Options data are from Deribit. |  |  |  |  |
| TRADFI                                                    | Investing.com<br>Farside Investors | BTC Spot ETF Flows are based on data shown on farside.co.uk at UTC 03:00. Due to varying data reporting schedules among ETF sponsors, the figures may not encompass data from all 10 ETFs.                                                                                                                                                                                                                                                                                                                                                                                                                                                                                                                                                                                                                                                                                                                                                                                                                                                                                                                                                                                                                                                                                                                                                                  |  |  |  |  |
| STABLECOIN<br>ONCHAIN MOVES                               | DefiLlama                          | Stablecoin Supply is a proxy for fiat on/off ramp from TradFi into crypto.  USDT Prem/Disc reflects the USDT supply/demand imbalance, approximating the market's risk aversion towards USDT specifically, and/or the crypto market more broadly. The data is from Coinbase.  TVL/ Crypto MC Ratio = Total Value Locked / Crypto Market Cap. The ratio neutralizes the TVL changes caused by asset price fluctuations.                                                                                                                                                                                                                                                                                                                                                                                                                                                                                                                                                                                                                                                                                                                                                                                                                                                                                                                                       |  |  |  |  |
| EVENTS<br>CALENDAR                                        | CoinMarketCap<br>Layer GG          | <b>Events Calendar</b> provides a summary of major events happening throughout the month.                                                                                                                                                                                                                                                                                                                                                                                                                                                                                                                                                                                                                                                                                                                                                                                                                                                                                                                                                                                                                                                                                                                                                                                                                                                                   |  |  |  |  |