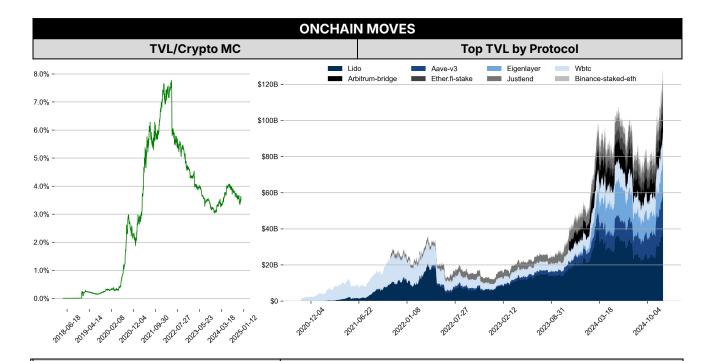

| DATA EXPLAINER                                            |                                    |                                                                                                                                                                                                                                                                                                                                                                                                                                                                                                                                                                                                                                                                                                                                                                                                                                                                                                                                                                                                                                                                                                                                                                                                                                                                                                                                                             |  |  |  |  |
|-----------------------------------------------------------|------------------------------------|-------------------------------------------------------------------------------------------------------------------------------------------------------------------------------------------------------------------------------------------------------------------------------------------------------------------------------------------------------------------------------------------------------------------------------------------------------------------------------------------------------------------------------------------------------------------------------------------------------------------------------------------------------------------------------------------------------------------------------------------------------------------------------------------------------------------------------------------------------------------------------------------------------------------------------------------------------------------------------------------------------------------------------------------------------------------------------------------------------------------------------------------------------------------------------------------------------------------------------------------------------------------------------------------------------------------------------------------------------------|--|--|--|--|
| Headers                                                   | Source                             | Note                                                                                                                                                                                                                                                                                                                                                                                                                                                                                                                                                                                                                                                                                                                                                                                                                                                                                                                                                                                                                                                                                                                                                                                                                                                                                                                                                        |  |  |  |  |
| PRICE ACTIONS TRADING VOLUME ORDER BOOK DEPTH DERIVATIVES | Presto Labs                        | Time Zone Analysis separates out the asset's price action according to the business hours in Asia, Europe and US region. This is to identify which geography is responsible for price actions of the last 24hrs. The cut-offs are, - Asia: UTC 22:00 -1 to UTC 6:00 - Europe: UTC 6:00 to 14:00 - US: UTC 14:00 to 22:00  Sector constituents are, AI(FET, AGIX, OCEAN), BTC Eco(BCH, BSV, ICP, STX, ORDI), CEX(BNB, CRO, OKB, KCS, BGB), Data(LINK, GRT), DePIN(ICP, FIL, AR, HNT, SIA), DEX(UNI, INJ, RUNE, SNX, DYDX, OSMO, CRV, CAKE, GMX), Digital Gold(BTC), Gaming/Metaverse(IMX, BEAM, SAND, GALA, AXS, WEMIX, RON), LO(AVAX, DOT, TIA), L2(MATIC, OP, MNT, ARB, STRK), Lending(MKR, AAVE, COMP), Liquid Staking(LDO, RPL, JTO), Meme(DOGE, SHIB, FLOKI), NFT(APE, BLUR), Payments(XRP, LTC, XLM, XMR, ZEC), RWA(ONDO, CFG), Smart Contract(ETH, BNB, SOL, ADA, TRX, TON, APT, NEAR, HBAR, VET, ALGO, FTM, SUI, FLOW, MINA). The sector return is market-cap weighted average of the constituents' returns.  Exchanges: 24H spot price & volume % changes and dominance ratios are from CoinGecko. Time Zone Analysis is based on data from Binance. Spot volume leaders are based on data from Binance Bybit, Coinbase, Kraken, OKX, KuCoin, HTX, Upbit, Gate.io. Futures data are from Binance OKX, Bybit, KuCoin. Options data are from Deribit. |  |  |  |  |
| TRADFI                                                    | Investing.com<br>Farside Investors | BTC Spot ETF Flows are based on data shown on farside.co.uk at UTC 03:00. Due to varying data reporting schedules among ETF sponsors, the figures may not encompass data from all 10 ETFs.                                                                                                                                                                                                                                                                                                                                                                                                                                                                                                                                                                                                                                                                                                                                                                                                                                                                                                                                                                                                                                                                                                                                                                  |  |  |  |  |
| STABLECOIN<br>ONCHAIN MOVES                               | DefiLlama                          | Stablecoin Supply is a proxy for fiat on/off ramp from TradFi into crypto.  USDT Prem/Disc reflects the USDT supply/demand imbalance, approximating the market's risk aversion towards USDT specifically, and/or the crypto market more broadly. The data is from Coinbase.  TVL/ Crypto MC Ratio = Total Value Locked / Crypto Market Cap. The ratio neutralizes the TVL changes caused by asset price fluctuations.                                                                                                                                                                                                                                                                                                                                                                                                                                                                                                                                                                                                                                                                                                                                                                                                                                                                                                                                       |  |  |  |  |
| EVENTS<br>CALENDAR                                        | CoinMarketCap<br>Layer GG          | <b>Events Calendar</b> provides a summary of major events happening throughout the month.                                                                                                                                                                                                                                                                                                                                                                                                                                                                                                                                                                                                                                                                                                                                                                                                                                                                                                                                                                                                                                                                                                                                                                                                                                                                   |  |  |  |  |