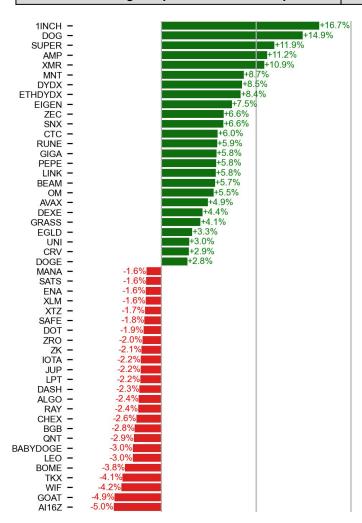

## **Time Zone Analysis**

| DATA EXPLAINER                                            |                                    |                                                                                                                                                                                                                                                                                                                                                                                                                                                                                                                                                                                                                                                                                                                                                                                                                                                                                                                                                                                                                                                                                                                                                                                                                                                                                                                                                             |  |  |  |  |
|-----------------------------------------------------------|------------------------------------|-------------------------------------------------------------------------------------------------------------------------------------------------------------------------------------------------------------------------------------------------------------------------------------------------------------------------------------------------------------------------------------------------------------------------------------------------------------------------------------------------------------------------------------------------------------------------------------------------------------------------------------------------------------------------------------------------------------------------------------------------------------------------------------------------------------------------------------------------------------------------------------------------------------------------------------------------------------------------------------------------------------------------------------------------------------------------------------------------------------------------------------------------------------------------------------------------------------------------------------------------------------------------------------------------------------------------------------------------------------|--|--|--|--|
| Headers                                                   | Source                             | Note                                                                                                                                                                                                                                                                                                                                                                                                                                                                                                                                                                                                                                                                                                                                                                                                                                                                                                                                                                                                                                                                                                                                                                                                                                                                                                                                                        |  |  |  |  |
| PRICE ACTIONS TRADING VOLUME ORDER BOOK DEPTH DERIVATIVES | Presto Labs                        | Time Zone Analysis separates out the asset's price action according to the business hours in Asia, Europe and US region. This is to identify which geography is responsible for price actions of the last 24hrs. The cut-offs are, - Asia: UTC 22:00 -1 to UTC 6:00 - Europe: UTC 6:00 to 14:00 - US: UTC 14:00 to 22:00  Sector constituents are, AI(FET, AGIX, OCEAN), BTC Eco(BCH, BSV, ICP, STX, ORDI), CEX(BNB, CRO, OKB, KCS, BGB), Data(LINK, GRT), DePIN(ICP, FIL, AR, HNT, SIA), DEX(UNI, INJ, RUNE, SNX, DYDX, OSMO, CRV, CAKE, GMX), Digital Gold(BTC), Gaming/Metaverse(IMX, BEAM, SAND, GALA, AXS, WEMIX, RON), LO(AVAX, DOT, TIA), L2(MATIC, OP, MNT, ARB, STRK), Lending(MKR, AAVE, COMP), Liquid Staking(LDO, RPL, JTO), Meme(DOGE, SHIB, FLOKI), NFT(APE, BLUR), Payments(XRP, LTC, XLM, XMR, ZEC), RWA(ONDO, CFG), Smart Contract(ETH, BNB, SOL, ADA, TRX, TON, APT, NEAR, HBAR, VET, ALGO, FTM, SUI, FLOW, MINA). The sector return is market-cap weighted average of the constituents' returns.  Exchanges: 24H spot price & volume % changes and dominance ratios are from CoinGecko. Time Zone Analysis is based on data from Binance. Spot volume leaders are based on data from Binance Bybit, Coinbase, Kraken, OKX, KuCoin, HTX, Upbit, Gate.io. Futures data are from Binance OKX, Bybit, KuCoin. Options data are from Deribit. |  |  |  |  |
| TRADFI                                                    | Investing.com<br>Farside Investors | BTC Spot ETF Flows are based on data shown on farside.co.uk at UTC 03:00. Due to varying data reporting schedules among ETF sponsors, the figures may not encompass data from all 10 ETFs.                                                                                                                                                                                                                                                                                                                                                                                                                                                                                                                                                                                                                                                                                                                                                                                                                                                                                                                                                                                                                                                                                                                                                                  |  |  |  |  |
| STABLECOIN<br>ONCHAIN MOVES                               | DefiLlama                          | Stablecoin Supply is a proxy for fiat on/off ramp from TradFi into crypto.  USDT Prem/Disc reflects the USDT supply/demand imbalance, approximating the market's risk aversion towards USDT specifically, and/or the crypto market more broadly. The data is from Coinbase.  TVL/ Crypto MC Ratio = Total Value Locked / Crypto Market Cap. The ratio neutralizes the TVL changes caused by asset price fluctuations.                                                                                                                                                                                                                                                                                                                                                                                                                                                                                                                                                                                                                                                                                                                                                                                                                                                                                                                                       |  |  |  |  |
| EVENTS<br>CALENDAR                                        | CoinMarketCap<br>Layer GG          | <b>Events Calendar</b> provides a summary of major events happening throughout the month.                                                                                                                                                                                                                                                                                                                                                                                                                                                                                                                                                                                                                                                                                                                                                                                                                                                                                                                                                                                                                                                                                                                                                                                                                                                                   |  |  |  |  |