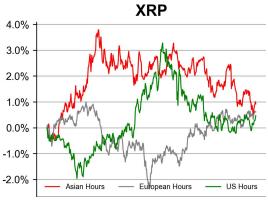

## **Time Zone Analysis**

| DATA EXPLAINER                                            |                                    |                                                                                                                                                                                                                                                                                                                                                                                                                                                                                                                                                                                                                                                                                                                                                                                                                                                                                                                                                                                                                                                                                                                                                                                                                                                                                                                                                             |  |  |  |  |
|-----------------------------------------------------------|------------------------------------|-------------------------------------------------------------------------------------------------------------------------------------------------------------------------------------------------------------------------------------------------------------------------------------------------------------------------------------------------------------------------------------------------------------------------------------------------------------------------------------------------------------------------------------------------------------------------------------------------------------------------------------------------------------------------------------------------------------------------------------------------------------------------------------------------------------------------------------------------------------------------------------------------------------------------------------------------------------------------------------------------------------------------------------------------------------------------------------------------------------------------------------------------------------------------------------------------------------------------------------------------------------------------------------------------------------------------------------------------------------|--|--|--|--|
| Headers                                                   | Source                             | Note                                                                                                                                                                                                                                                                                                                                                                                                                                                                                                                                                                                                                                                                                                                                                                                                                                                                                                                                                                                                                                                                                                                                                                                                                                                                                                                                                        |  |  |  |  |
| PRICE ACTIONS TRADING VOLUME ORDER BOOK DEPTH DERIVATIVES | Presto Labs                        | Time Zone Analysis separates out the asset's price action according to the business hours in Asia, Europe and US region. This is to identify which geography is responsible for price actions of the last 24hrs. The cut-offs are, - Asia: UTC 22:00 -1 to UTC 6:00 - Europe: UTC 6:00 to 14:00 - US: UTC 14:00 to 22:00  Sector constituents are, AI(FET, AGIX, OCEAN), BTC Eco(BCH, BSV, ICP, STX, ORDI), CEX(BNB, CRO, OKB, KCS, BGB), Data(LINK, GRT), DePIN(ICP, FIL, AR, HNT, SIA), DEX(UNI, INJ, RUNE, SNX, DYDX, OSMO, CRV, CAKE, GMX), Digital Gold(BTC), Gaming/Metaverse(IMX, BEAM, SAND, GALA, AXS, WEMIX, RON), LO(AVAX, DOT, TIA), L2(MATIC, OP, MNT, ARB, STRK), Lending(MKR, AAVE, COMP), Liquid Staking(LDO, RPL, JTO), Meme(DOGE, SHIB, FLOKI), NFT(APE, BLUR), Payments(XRP, LTC, XLM, XMR, ZEC), RWA(ONDO, CFG), Smart Contract(ETH, BNB, SOL, ADA, TRX, TON, APT, NEAR, HBAR, VET, ALGO, FTM, SUI, FLOW, MINA). The sector return is market-cap weighted average of the constituents' returns.  Exchanges: 24H spot price & volume % changes and dominance ratios are from CoinGecko. Time Zone Analysis is based on data from Binance. Spot volume leaders are based on data from Binance Bybit, Coinbase, Kraken, OKX, KuCoin, HTX, Upbit, Gate.io. Futures data are from Binance OKX, Bybit, KuCoin. Options data are from Deribit. |  |  |  |  |
| TRADFI                                                    | Investing.com<br>Farside Investors | BTC Spot ETF Flows are based on data shown on farside.co.uk at UTC 03:00. Due to varying data reporting schedules among ETF sponsors, the figures may not encompass data from all 10 ETFs.                                                                                                                                                                                                                                                                                                                                                                                                                                                                                                                                                                                                                                                                                                                                                                                                                                                                                                                                                                                                                                                                                                                                                                  |  |  |  |  |
| STABLECOIN<br>ONCHAIN MOVES                               | DefiLlama                          | Stablecoin Supply is a proxy for fiat on/off ramp from TradFi into crypto.  USDT Prem/Disc reflects the USDT supply/demand imbalance, approximating the market's risk aversion towards USDT specifically, and/or the crypto market more broadly. The data is from Coinbase.  TVL/ Crypto MC Ratio = Total Value Locked / Crypto Market Cap. The ratio neutralizes the TVL changes caused by asset price fluctuations.                                                                                                                                                                                                                                                                                                                                                                                                                                                                                                                                                                                                                                                                                                                                                                                                                                                                                                                                       |  |  |  |  |
| EVENTS<br>CALENDAR                                        | CoinMarketCap<br>Layer GG          | <b>Events Calendar</b> provides a summary of major events happening throughout the month.                                                                                                                                                                                                                                                                                                                                                                                                                                                                                                                                                                                                                                                                                                                                                                                                                                                                                                                                                                                                                                                                                                                                                                                                                                                                   |  |  |  |  |