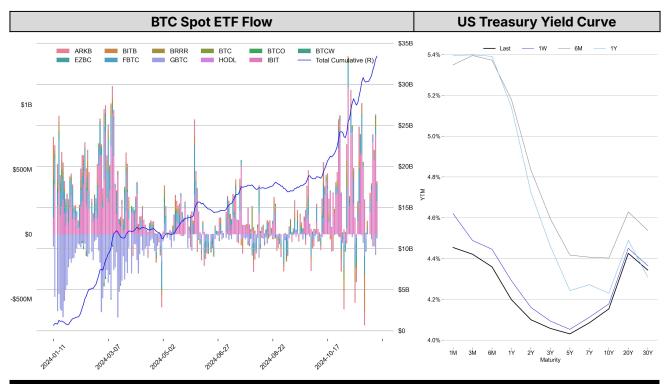

| DATA EXPLAINER                                            |                                    |                                                                                                                                                                                                                                                                                                                                                                                                                                                                                                                                                                                                                                                                                                                                                                                                                                                                                                                                                                                                                                                                                                                                                                                                                                                                                                                                                             |  |  |  |  |
|-----------------------------------------------------------|------------------------------------|-------------------------------------------------------------------------------------------------------------------------------------------------------------------------------------------------------------------------------------------------------------------------------------------------------------------------------------------------------------------------------------------------------------------------------------------------------------------------------------------------------------------------------------------------------------------------------------------------------------------------------------------------------------------------------------------------------------------------------------------------------------------------------------------------------------------------------------------------------------------------------------------------------------------------------------------------------------------------------------------------------------------------------------------------------------------------------------------------------------------------------------------------------------------------------------------------------------------------------------------------------------------------------------------------------------------------------------------------------------|--|--|--|--|
| Headers                                                   | Source                             | Note                                                                                                                                                                                                                                                                                                                                                                                                                                                                                                                                                                                                                                                                                                                                                                                                                                                                                                                                                                                                                                                                                                                                                                                                                                                                                                                                                        |  |  |  |  |
| PRICE ACTIONS TRADING VOLUME ORDER BOOK DEPTH DERIVATIVES | Presto Labs                        | Time Zone Analysis separates out the asset's price action according to the business hours in Asia, Europe and US region. This is to identify which geography is responsible for price actions of the last 24hrs. The cut-offs are, - Asia: UTC 22:00 -1 to UTC 6:00 - Europe: UTC 6:00 to 14:00 - US: UTC 14:00 to 22:00  Sector constituents are, AI(FET, AGIX, OCEAN), BTC Eco(BCH, BSV, ICP, STX, ORDI), CEX(BNB, CRO, OKB, KCS, BGB), Data(LINK, GRT), DePIN(ICP, FIL, AR, HNT, SIA), DEX(UNI, INJ, RUNE, SNX, DYDX, OSMO, CRV, CAKE, GMX), Digital Gold(BTC), Gaming/Metaverse(IMX, BEAM, SAND, GALA, AXS, WEMIX, RON), LO(AVAX, DOT, TIA), L2(MATIC, OP, MNT, ARB, STRK), Lending(MKR, AAVE, COMP), Liquid Staking(LDO, RPL, JTO), Meme(DOGE, SHIB, FLOKI), NFT(APE, BLUR), Payments(XRP, LTC, XLM, XMR, ZEC), RWA(ONDO, CFG), Smart Contract(ETH, BNB, SOL, ADA, TRX, TON, APT, NEAR, HBAR, VET, ALGO, FTM, SUI, FLOW, MINA). The sector return is market-cap weighted average of the constituents' returns.  Exchanges: 24H spot price & volume % changes and dominance ratios are from CoinGecko. Time Zone Analysis is based on data from Binance. Spot volume leaders are based on data from Binance Bybit, Coinbase, Kraken, OKX, KuCoin, HTX, Upbit, Gate.io. Futures data are from Binance OKX, Bybit, KuCoin. Options data are from Deribit. |  |  |  |  |
| TRADFI                                                    | Investing.com<br>Farside Investors | BTC Spot ETF Flows are based on data shown on farside.co.uk at UTC 03:00. Due to varying data reporting schedules among ETF sponsors, the figures may not encompass data from all 10 ETFs.                                                                                                                                                                                                                                                                                                                                                                                                                                                                                                                                                                                                                                                                                                                                                                                                                                                                                                                                                                                                                                                                                                                                                                  |  |  |  |  |
| STABLECOIN<br>ONCHAIN MOVES                               | DefiLlama                          | Stablecoin Supply is a proxy for fiat on/off ramp from TradFi into crypto.  USDT Prem/Disc reflects the USDT supply/demand imbalance, approximating the market's risk aversion towards USDT specifically, and/or the crypto market more broadly. The data is from Coinbase.  TVL/ Crypto MC Ratio = Total Value Locked / Crypto Market Cap. The ratio neutralizes the TVL changes caused by asset price fluctuations.                                                                                                                                                                                                                                                                                                                                                                                                                                                                                                                                                                                                                                                                                                                                                                                                                                                                                                                                       |  |  |  |  |
| EVENTS<br>CALENDAR                                        | CoinMarketCap<br>Layer GG          | <b>Events Calendar</b> provides a summary of major events happening throughout the month.                                                                                                                                                                                                                                                                                                                                                                                                                                                                                                                                                                                                                                                                                                                                                                                                                                                                                                                                                                                                                                                                                                                                                                                                                                                                   |  |  |  |  |