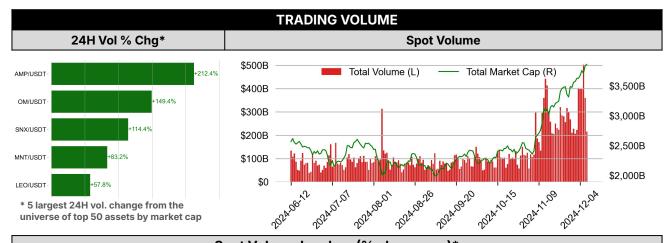

| DATA EXPLAINER                                            |                                    |                                                                                                                                                                                                                                                                                                                                                                                                                                                                                                                                                                                                                                                                                                                                                                                                                                                                                                                                                                                                                                                                                                                                                                                                                                                                                                                                                             |  |  |  |  |
|-----------------------------------------------------------|------------------------------------|-------------------------------------------------------------------------------------------------------------------------------------------------------------------------------------------------------------------------------------------------------------------------------------------------------------------------------------------------------------------------------------------------------------------------------------------------------------------------------------------------------------------------------------------------------------------------------------------------------------------------------------------------------------------------------------------------------------------------------------------------------------------------------------------------------------------------------------------------------------------------------------------------------------------------------------------------------------------------------------------------------------------------------------------------------------------------------------------------------------------------------------------------------------------------------------------------------------------------------------------------------------------------------------------------------------------------------------------------------------|--|--|--|--|
| Headers                                                   | Source                             | Note                                                                                                                                                                                                                                                                                                                                                                                                                                                                                                                                                                                                                                                                                                                                                                                                                                                                                                                                                                                                                                                                                                                                                                                                                                                                                                                                                        |  |  |  |  |
| PRICE ACTIONS TRADING VOLUME ORDER BOOK DEPTH DERIVATIVES | Presto Labs                        | Time Zone Analysis separates out the asset's price action according to the business hours in Asia, Europe and US region. This is to identify which geography is responsible for price actions of the last 24hrs. The cut-offs are, - Asia: UTC 22:00 -1 to UTC 6:00 - Europe: UTC 6:00 to 14:00 - US: UTC 14:00 to 22:00  Sector constituents are, AI(FET, AGIX, OCEAN), BTC Eco(BCH, BSV, ICP, STX, ORDI), CEX(BNB, CRO, OKB, KCS, BGB), Data(LINK, GRT), DePIN(ICP, FIL, AR, HNT, SIA), DEX(UNI, INJ, RUNE, SNX, DYDX, OSMO, CRV, CAKE, GMX), Digital Gold(BTC), Gaming/Metaverse(IMX, BEAM, SAND, GALA, AXS, WEMIX, RON), LO(AVAX, DOT, TIA), L2(MATIC, OP, MNT, ARB, STRK), Lending(MKR, AAVE, COMP), Liquid Staking(LDO, RPL, JTO), Meme(DOGE, SHIB, FLOKI), NFT(APE, BLUR), Payments(XRP, LTC, XLM, XMR, ZEC), RWA(ONDO, CFG), Smart Contract(ETH, BNB, SOL, ADA, TRX, TON, APT, NEAR, HBAR, VET, ALGO, FTM, SUI, FLOW, MINA). The sector return is market-cap weighted average of the constituents' returns.  Exchanges: 24H spot price & volume % changes and dominance ratios are from CoinGecko. Time Zone Analysis is based on data from Binance. Spot volume leaders are based on data from Binance Bybit, Coinbase, Kraken, OKX, KuCoin, HTX, Upbit, Gate.io. Futures data are from Binance OKX, Bybit, KuCoin. Options data are from Deribit. |  |  |  |  |
| TRADFI                                                    | Investing.com<br>Farside Investors | BTC Spot ETF Flows are based on data shown on farside.co.uk at UTC 03:00. Due to varying data reporting schedules among ETF sponsors, the figures may not encompass data from all 10 ETFs.                                                                                                                                                                                                                                                                                                                                                                                                                                                                                                                                                                                                                                                                                                                                                                                                                                                                                                                                                                                                                                                                                                                                                                  |  |  |  |  |
| STABLECOIN<br>ONCHAIN MOVES                               | DefiLlama                          | Stablecoin Supply is a proxy for fiat on/off ramp from TradFi into crypto.  USDT Prem/Disc reflects the USDT supply/demand imbalance, approximating the market's risk aversion towards USDT specifically, and/or the crypto market more broadly. The data is from Coinbase.  TVL/ Crypto MC Ratio = Total Value Locked / Crypto Market Cap. The ratio neutralizes the TVL changes caused by asset price fluctuations.                                                                                                                                                                                                                                                                                                                                                                                                                                                                                                                                                                                                                                                                                                                                                                                                                                                                                                                                       |  |  |  |  |
| EVENTS<br>CALENDAR                                        | CoinMarketCap<br>Layer GG          | <b>Events Calendar</b> provides a summary of major events happening throughout the month.                                                                                                                                                                                                                                                                                                                                                                                                                                                                                                                                                                                                                                                                                                                                                                                                                                                                                                                                                                                                                                                                                                                                                                                                                                                                   |  |  |  |  |