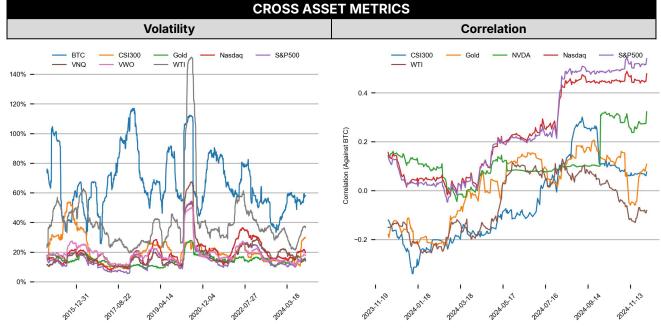

oStoxx50 | HSI      | CSI300  | USD/EUR | USD/JPY | USD/CNY | DXY       | WTI   | Gold          | COIN   | MSTR   | MARA  | RIOT   |
| Last | 6090.27 | 19859.77 | 4977.78     | 19865.85 | 3973.14 | 0.9465  | 149.89  | 7.2791  | 105.96    | 67.34 | 2662.32       | 343.62 | 395.01 | 26.43 | 12.95  |
| 1D   | 0.2%    | 0.8%     | 0.5%        | 1.6%     | 1.3%    | 0.1%    | -0.1%   | 0.1%    | -0.1%     | 0.2%  | 0.1%          | 7.2%   | 2.2%   | 6.6%  | 5.1%   |
| 1M   | 2.7%    | 4.6%     | 3.7%        | -3.3%    | -1.3%   | 1.5%    | -1.8%   | 1.4%    | 0.9%      | -4.0% | -1.2%         | 35.1%  | 53.2%  | 36.8% | 5.7%   |
| 1Y   | 32.8%   | 38.5%    | 11.3%       | 21.5%    | 17.2%   | 1.9%    | 3.4%    | 1.6%    | 1.9%      | -5.5% | 32.2%         | 152.3% | -30.8% | 70.4% | -13.0% |







| STABLECOIN    |                   |        |           |