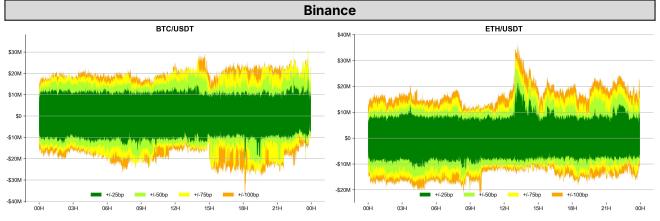

| DATA EXPLAINER                                            |                                    |                                                                                                                                                                                                                                                                                                                                                                                                                                                                                                                                                                                                                                                                                                                                                                                                                                                                                                                                                                                                                                                                                                                                                                                                                                                                                                                                                             |  |  |  |  |
|-----------------------------------------------------------|------------------------------------|-------------------------------------------------------------------------------------------------------------------------------------------------------------------------------------------------------------------------------------------------------------------------------------------------------------------------------------------------------------------------------------------------------------------------------------------------------------------------------------------------------------------------------------------------------------------------------------------------------------------------------------------------------------------------------------------------------------------------------------------------------------------------------------------------------------------------------------------------------------------------------------------------------------------------------------------------------------------------------------------------------------------------------------------------------------------------------------------------------------------------------------------------------------------------------------------------------------------------------------------------------------------------------------------------------------------------------------------------------------|--|--|--|--|
| Headers                                                   | Source                             | Note                                                                                                                                                                                                                                                                                                                                                                                                                                                                                                                                                                                                                                                                                                                                                                                                                                                                                                                                                                                                                                                                                                                                                                                                                                                                                                                                                        |  |  |  |  |
| PRICE ACTIONS TRADING VOLUME ORDER BOOK DEPTH DERIVATIVES | Presto Labs                        | Time Zone Analysis separates out the asset's price action according to the business hours in Asia, Europe and US region. This is to identify which geography is responsible for price actions of the last 24hrs. The cut-offs are, - Asia: UTC 22:00 -1 to UTC 6:00 - Europe: UTC 6:00 to 14:00 - US: UTC 14:00 to 22:00  Sector constituents are, AI(FET, AGIX, OCEAN), BTC Eco(BCH, BSV, ICP, STX, ORDI), CEX(BNB, CRO, OKB, KCS, BGB), Data(LINK, GRT), DePIN(ICP, FIL, AR, HNT, SIA), DEX(UNI, INJ, RUNE, SNX, DYDX, OSMO, CRV, CAKE, GMX), Digital Gold(BTC), Gaming/Metaverse(IMX, BEAM, SAND, GALA, AXS, WEMIX, RON), LO(AVAX, DOT, TIA), L2(MATIC, OP, MNT, ARB, STRK), Lending(MKR, AAVE, COMP), Liquid Staking(LDO, RPL, JTO), Meme(DOGE, SHIB, FLOKI), NFT(APE, BLUR), Payments(XRP, LTC, XLM, XMR, ZEC), RWA(ONDO, CFG), Smart Contract(ETH, BNB, SOL, ADA, TRX, TON, APT, NEAR, HBAR, VET, ALGO, FTM, SUI, FLOW, MINA). The sector return is market-cap weighted average of the constituents' returns.  Exchanges: 24H spot price & volume % changes and dominance ratios are from CoinGecko. Time Zone Analysis is based on data from Binance. Spot volume leaders are based on data from Binance Bybit, Coinbase, Kraken, OKX, KuCoin, HTX, Upbit, Gate.io. Futures data are from Binance OKX, Bybit, KuCoin. Options data are from Deribit. |  |  |  |  |
| TRADFI                                                    | Investing.com<br>Farside Investors | BTC Spot ETF Flows are based on data shown on farside.co.uk at UTC 03:00. Due to varying data reporting schedules among ETF sponsors, the figures may not encompass data from all 10 ETFs.                                                                                                                                                                                                                                                                                                                                                                                                                                                                                                                                                                                                                                                                                                                                                                                                                                                                                                                                                                                                                                                                                                                                                                  |  |  |  |  |
| STABLECOIN<br>ONCHAIN MOVES                               | DefiLlama                          | Stablecoin Supply is a proxy for fiat on/off ramp from TradFi into crypto.  USDT Prem/Disc reflects the USDT supply/demand imbalance, approximating the market's risk aversion towards USDT specifically, and/or the crypto market more broadly. The data is from Coinbase.  TVL/ Crypto MC Ratio = Total Value Locked / Crypto Market Cap. The ratio neutralizes the TVL changes caused by asset price fluctuations.                                                                                                                                                                                                                                                                                                                                                                                                                                                                                                                                                                                                                                                                                                                                                                                                                                                                                                                                       |  |  |  |  |
| EVENTS<br>CALENDAR                                        | CoinMarketCap<br>Layer GG          | <b>Events Calendar</b> provides a summary of major events happening throughout the month.                                                                                                                                                                                                                                                                                                                                                                                                                                                                                                                                                                                                                                                                                                                                                                                                                                                                                                                                                                                                                                                                                                                                                                                                                                                                   |  |  |  |  |