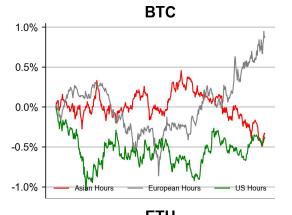

## **Time Zone Analysis**

| DATA EXPLAINER                                            |                                    |                                                                                                                                                                                                                                                                                                                                                                                                                                                                                                                                                                                                                                                                                                                                                                                                                                                                                                                                                                                                                                                                                                                                                                                                                                                                                                                                                             |  |  |  |  |
|-----------------------------------------------------------|------------------------------------|-------------------------------------------------------------------------------------------------------------------------------------------------------------------------------------------------------------------------------------------------------------------------------------------------------------------------------------------------------------------------------------------------------------------------------------------------------------------------------------------------------------------------------------------------------------------------------------------------------------------------------------------------------------------------------------------------------------------------------------------------------------------------------------------------------------------------------------------------------------------------------------------------------------------------------------------------------------------------------------------------------------------------------------------------------------------------------------------------------------------------------------------------------------------------------------------------------------------------------------------------------------------------------------------------------------------------------------------------------------|--|--|--|--|
| Headers                                                   | Source                             | Note                                                                                                                                                                                                                                                                                                                                                                                                                                                                                                                                                                                                                                                                                                                                                                                                                                                                                                                                                                                                                                                                                                                                                                                                                                                                                                                                                        |  |  |  |  |
| PRICE ACTIONS TRADING VOLUME ORDER BOOK DEPTH DERIVATIVES | Presto Labs                        | Time Zone Analysis separates out the asset's price action according to the business hours in Asia, Europe and US region. This is to identify which geography is responsible for price actions of the last 24hrs. The cut-offs are, - Asia: UTC 22:00 -1 to UTC 6:00 - Europe: UTC 6:00 to 14:00 - US: UTC 14:00 to 22:00  Sector constituents are, AI(FET, AGIX, OCEAN), BTC Eco(BCH, BSV, ICP, STX, ORDI), CEX(BNB, CRO, OKB, KCS, BGB), Data(LINK, GRT), DePIN(ICP, FIL, AR, HNT, SIA), DEX(UNI, INJ, RUNE, SNX, DYDX, OSMO, CRV, CAKE, GMX), Digital Gold(BTC), Gaming/Metaverse(IMX, BEAM, SAND, GALA, AXS, WEMIX, RON), LO(AVAX, DOT, TIA), L2(MATIC, OP, MNT, ARB, STRK), Lending(MKR, AAVE, COMP), Liquid Staking(LDO, RPL, JTO), Meme(DOGE, SHIB, FLOKI), NFT(APE, BLUR), Payments(XRP, LTC, XLM, XMR, ZEC), RWA(ONDO, CFG), Smart Contract(ETH, BNB, SOL, ADA, TRX, TON, APT, NEAR, HBAR, VET, ALGO, FTM, SUI, FLOW, MINA). The sector return is market-cap weighted average of the constituents' returns.  Exchanges: 24H spot price & volume % changes and dominance ratios are from CoinGecko. Time Zone Analysis is based on data from Binance. Spot volume leaders are based on data from Binance Bybit, Coinbase, Kraken, OKX, KuCoin, HTX, Upbit, Gate.io. Futures data are from Binance OKX, Bybit, KuCoin. Options data are from Deribit. |  |  |  |  |
| TRADFI                                                    | Investing.com<br>Farside Investors | BTC Spot ETF Flows are based on data shown on farside.co.uk at UTC 03:00. Due to varying data reporting schedules among ETF sponsors, the figures may not encompass data from all 10 ETFs.                                                                                                                                                                                                                                                                                                                                                                                                                                                                                                                                                                                                                                                                                                                                                                                                                                                                                                                                                                                                                                                                                                                                                                  |  |  |  |  |
| STABLECOIN<br>ONCHAIN MOVES                               | DefiLlama                          | Stablecoin Supply is a proxy for fiat on/off ramp from TradFi into crypto.  USDT Prem/Disc reflects the USDT supply/demand imbalance, approximating the market's risk aversion towards USDT specifically, and/or the crypto market more broadly. The data is from Coinbase.  TVL/ Crypto MC Ratio = Total Value Locked / Crypto Market Cap. The ratio neutralizes the TVL changes caused by asset price fluctuations.                                                                                                                                                                                                                                                                                                                                                                                                                                                                                                                                                                                                                                                                                                                                                                                                                                                                                                                                       |  |  |  |  |
| EVENTS<br>CALENDAR                                        | CoinMarketCap<br>Layer GG          | <b>Events Calendar</b> provides a summary of major events happening throughout the month.                                                                                                                                                                                                                                                                                                                                                                                                                                                                                                                                                                                                                                                                                                                                                                                                                                                                                                                                                                                                                                                                                                                                                                                                                                                                   |  |  |  |  |