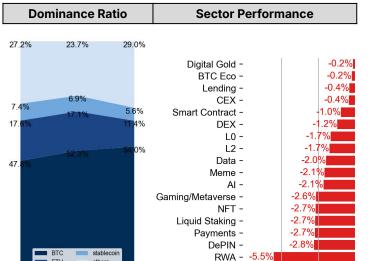

| DATA EXPLAINER                                            |                                    |                                                                                                                                                                                                                                                                                                                                                                                                                                                                                                                                                                                                                                                                                                                                                                                                                                                                                                                                                                                                                                                                                                                                                                                                                                                                                                                                                             |  |  |  |  |
|-----------------------------------------------------------|------------------------------------|-------------------------------------------------------------------------------------------------------------------------------------------------------------------------------------------------------------------------------------------------------------------------------------------------------------------------------------------------------------------------------------------------------------------------------------------------------------------------------------------------------------------------------------------------------------------------------------------------------------------------------------------------------------------------------------------------------------------------------------------------------------------------------------------------------------------------------------------------------------------------------------------------------------------------------------------------------------------------------------------------------------------------------------------------------------------------------------------------------------------------------------------------------------------------------------------------------------------------------------------------------------------------------------------------------------------------------------------------------------|--|--|--|--|
| Headers                                                   | Source                             | Note                                                                                                                                                                                                                                                                                                                                                                                                                                                                                                                                                                                                                                                                                                                                                                                                                                                                                                                                                                                                                                                                                                                                                                                                                                                                                                                                                        |  |  |  |  |
| PRICE ACTIONS TRADING VOLUME ORDER BOOK DEPTH DERIVATIVES | Presto Labs                        | Time Zone Analysis separates out the asset's price action according to the business hours in Asia, Europe and US region. This is to identify which geography is responsible for price actions of the last 24hrs. The cut-offs are, - Asia: UTC 22:00 -1 to UTC 6:00 - Europe: UTC 6:00 to 14:00 - US: UTC 14:00 to 22:00  Sector constituents are, AI(FET, AGIX, OCEAN), BTC Eco(BCH, BSV, ICP, STX, ORDI), CEX(BNB, CRO, OKB, KCS, BGB), Data(LINK, GRT), DePIN(ICP, FIL, AR, HNT, SIA), DEX(UNI, INJ, RUNE, SNX, DYDX, OSMO, CRV, CAKE, GMX), Digital Gold(BTC), Gaming/Metaverse(IMX, BEAM, SAND, GALA, AXS, WEMIX, RON), LO(AVAX, DOT, TIA), L2(MATIC, OP, MNT, ARB, STRK), Lending(MKR, AAVE, COMP), Liquid Staking(LDO, RPL, JTO), Meme(DOGE, SHIB, FLOKI), NFT(APE, BLUR), Payments(XRP, LTC, XLM, XMR, ZEC), RWA(ONDO, CFG), Smart Contract(ETH, BNB, SOL, ADA, TRX, TON, APT, NEAR, HBAR, VET, ALGO, FTM, SUI, FLOW, MINA). The sector return is market-cap weighted average of the constituents' returns.  Exchanges: 24H spot price & volume % changes and dominance ratios are from CoinGecko. Time Zone Analysis is based on data from Binance. Spot volume leaders are based on data from Binance Bybit, Coinbase, Kraken, OKX, KuCoin, HTX, Upbit, Gate.io. Futures data are from Binance OKX, Bybit, KuCoin. Options data are from Deribit. |  |  |  |  |
| TRADFI                                                    | Investing.com<br>Farside Investors | BTC Spot ETF Flows are based on data shown on farside.co.uk at UTC 03:00. Due to varying data reporting schedules among ETF sponsors, the figures may not encompass data from all 10 ETFs.                                                                                                                                                                                                                                                                                                                                                                                                                                                                                                                                                                                                                                                                                                                                                                                                                                                                                                                                                                                                                                                                                                                                                                  |  |  |  |  |
| STABLECOIN<br>ONCHAIN MOVES                               | DefiLlama                          | Stablecoin Supply is a proxy for fiat on/off ramp from TradFi into crypto.  USDT Prem/Disc reflects the USDT supply/demand imbalance, approximating the market's risk aversion towards USDT specifically, and/or the crypto market more broadly. The data is from Coinbase.  TVL/ Crypto MC Ratio = Total Value Locked / Crypto Market Cap. The ratio neutralizes the TVL changes caused by asset price fluctuations.                                                                                                                                                                                                                                                                                                                                                                                                                                                                                                                                                                                                                                                                                                                                                                                                                                                                                                                                       |  |  |  |  |
| EVENTS<br>CALENDAR                                        | CoinMarketCap<br>Layer GG          | <b>Events Calendar</b> provides a summary of major events happening throughout the month.                                                                                                                                                                                                                                                                                                                                                                                                                                                                                                                                                                                                                                                                                                                                                                                                                                                                                                                                                                                                                                                                                                                                                                                                                                                                   |  |  |  |  |