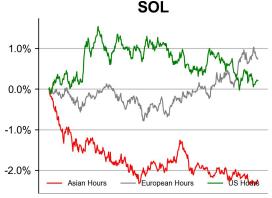

### **Time Zone Analysis**

LAST

| DATA EXPLAINER                                            |                                    |                                                                                                                                                                                                                                                                                                                                                                                                                                                                                                                                                                                                                                                                                                                                                                                                                                                                                                                                                                                                                                                                                                                                                                                                                                                                                                                                                             |  |  |  |  |
|-----------------------------------------------------------|------------------------------------|-------------------------------------------------------------------------------------------------------------------------------------------------------------------------------------------------------------------------------------------------------------------------------------------------------------------------------------------------------------------------------------------------------------------------------------------------------------------------------------------------------------------------------------------------------------------------------------------------------------------------------------------------------------------------------------------------------------------------------------------------------------------------------------------------------------------------------------------------------------------------------------------------------------------------------------------------------------------------------------------------------------------------------------------------------------------------------------------------------------------------------------------------------------------------------------------------------------------------------------------------------------------------------------------------------------------------------------------------------------|--|--|--|--|
| Headers                                                   | Source                             | Note                                                                                                                                                                                                                                                                                                                                                                                                                                                                                                                                                                                                                                                                                                                                                                                                                                                                                                                                                                                                                                                                                                                                                                                                                                                                                                                                                        |  |  |  |  |
| PRICE ACTIONS TRADING VOLUME ORDER BOOK DEPTH DERIVATIVES | Presto Labs                        | Time Zone Analysis separates out the asset's price action according to the business hours in Asia, Europe and US region. This is to identify which geography is responsible for price actions of the last 24hrs. The cut-offs are, - Asia: UTC 22:00 -1 to UTC 6:00 - Europe: UTC 6:00 to 14:00 - US: UTC 14:00 to 22:00  Sector constituents are, AI(FET, AGIX, OCEAN), BTC Eco(BCH, BSV, ICP, STX, ORDI), CEX(BNB, CRO, OKB, KCS, BGB), Data(LINK, GRT), DePIN(ICP, FIL, AR, HNT, SIA), DEX(UNI, INJ, RUNE, SNX, DYDX, OSMO, CRV, CAKE, GMX), Digital Gold(BTC), Gaming/Metaverse(IMX, BEAM, SAND, GALA, AXS, WEMIX, RON), LO(AVAX, DOT, TIA), L2(MATIC, OP, MNT, ARB, STRK), Lending(MKR, AAVE, COMP), Liquid Staking(LDO, RPL, JTO), Meme(DOGE, SHIB, FLOKI), NFT(APE, BLUR), Payments(XRP, LTC, XLM, XMR, ZEC), RWA(ONDO, CFG), Smart Contract(ETH, BNB, SOL, ADA, TRX, TON, APT, NEAR, HBAR, VET, ALGO, FTM, SUI, FLOW, MINA). The sector return is market-cap weighted average of the constituents' returns.  Exchanges: 24H spot price & volume % changes and dominance ratios are from CoinGecko. Time Zone Analysis is based on data from Binance. Spot volume leaders are based on data from Binance Bybit, Coinbase, Kraken, OKX, KuCoin, HTX, Upbit, Gate.io. Futures data are from Binance OKX, Bybit, KuCoin. Options data are from Deribit. |  |  |  |  |
| TRADFI                                                    | Investing.com<br>Farside Investors | BTC Spot ETF Flows are based on data shown on farside.co.uk at UTC 03:00. Due to varying data reporting schedules among ETF sponsors, the figures may not encompass data from all 10 ETFs.                                                                                                                                                                                                                                                                                                                                                                                                                                                                                                                                                                                                                                                                                                                                                                                                                                                                                                                                                                                                                                                                                                                                                                  |  |  |  |  |
| STABLECOIN<br>ONCHAIN MOVES                               | DefiLlama                          | Stablecoin Supply is a proxy for fiat on/off ramp from TradFi into crypto.  USDT Prem/Disc reflects the USDT supply/demand imbalance, approximating the market's risk aversion towards USDT specifically, and/or the crypto market more broadly. The data is from Coinbase.  TVL/ Crypto MC Ratio = Total Value Locked / Crypto Market Cap. The ratio neutralizes the TVL changes caused by asset price fluctuations.                                                                                                                                                                                                                                                                                                                                                                                                                                                                                                                                                                                                                                                                                                                                                                                                                                                                                                                                       |  |  |  |  |
| EVENTS<br>CALENDAR                                        | CoinMarketCap<br>Layer GG          | <b>Events Calendar</b> provides a summary of major events happening throughout the month.                                                                                                                                                                                                                                                                                                                                                                                                                                                                                                                                                                                                                                                                                                                                                                                                                                                                                                                                                                                                                                                                                                                                                                                                                                                                   |  |  |  |  |