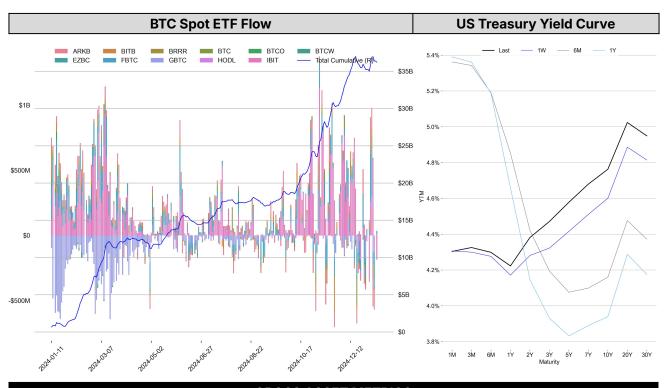

| DATA EXPLAINER                                            |                                    |                                                                                                                                                                                                                                                                                                                                                                                                                                                                                                                                                                                                                                                                                                                                                                                                                                                                                                                                                                                                                                                                                                                                                                                                                                                                                                                                                             |  |  |  |  |
|-----------------------------------------------------------|------------------------------------|-------------------------------------------------------------------------------------------------------------------------------------------------------------------------------------------------------------------------------------------------------------------------------------------------------------------------------------------------------------------------------------------------------------------------------------------------------------------------------------------------------------------------------------------------------------------------------------------------------------------------------------------------------------------------------------------------------------------------------------------------------------------------------------------------------------------------------------------------------------------------------------------------------------------------------------------------------------------------------------------------------------------------------------------------------------------------------------------------------------------------------------------------------------------------------------------------------------------------------------------------------------------------------------------------------------------------------------------------------------|--|--|--|--|
| Headers                                                   | Source                             | Note                                                                                                                                                                                                                                                                                                                                                                                                                                                                                                                                                                                                                                                                                                                                                                                                                                                                                                                                                                                                                                                                                                                                                                                                                                                                                                                                                        |  |  |  |  |
| PRICE ACTIONS TRADING VOLUME ORDER BOOK DEPTH DERIVATIVES | Presto Labs                        | Time Zone Analysis separates out the asset's price action according to the business hours in Asia, Europe and US region. This is to identify which geography is responsible for price actions of the last 24hrs. The cut-offs are, - Asia: UTC 22:00 -1 to UTC 6:00 - Europe: UTC 6:00 to 14:00 - US: UTC 14:00 to 22:00  Sector constituents are, AI(FET, AGIX, OCEAN), BTC Eco(BCH, BSV, ICP, STX, ORDI), CEX(BNB, CRO, OKB, KCS, BGB), Data(LINK, GRT), DePIN(ICP, FIL, AR, HNT, SIA), DEX(UNI, INJ, RUNE, SNX, DYDX, OSMO, CRV, CAKE, GMX), Digital Gold(BTC), Gaming/Metaverse(IMX, BEAM, SAND, GALA, AXS, WEMIX, RON), LO(AVAX, DOT, TIA), L2(MATIC, OP, MNT, ARB, STRK), Lending(MKR, AAVE, COMP), Liquid Staking(LDO, RPL, JTO), Meme(DOGE, SHIB, FLOKI), NFT(APE, BLUR), Payments(XRP, LTC, XLM, XMR, ZEC), RWA(ONDO, CFG), Smart Contract(ETH, BNB, SOL, ADA, TRX, TON, APT, NEAR, HBAR, VET, ALGO, FTM, SUI, FLOW, MINA). The sector return is market-cap weighted average of the constituents' returns.  Exchanges: 24H spot price & volume % changes and dominance ratios are from CoinGecko. Time Zone Analysis is based on data from Binance. Spot volume leaders are based on data from Binance Bybit, Coinbase, Kraken, OKX, KuCoin, HTX, Upbit, Gate.io. Futures data are from Binance OKX, Bybit, KuCoin. Options data are from Deribit. |  |  |  |  |
| TRADFI                                                    | Investing.com<br>Farside Investors | BTC Spot ETF Flows are based on data shown on farside.co.uk at UTC 03:00. Due to varying data reporting schedules among ETF sponsors, the figures may not encompass data from all 10 ETFs.                                                                                                                                                                                                                                                                                                                                                                                                                                                                                                                                                                                                                                                                                                                                                                                                                                                                                                                                                                                                                                                                                                                                                                  |  |  |  |  |
| STABLECOIN<br>ONCHAIN MOVES                               | DefiLlama                          | Stablecoin Supply is a proxy for fiat on/off ramp from TradFi into crypto.  USDT Prem/Disc reflects the USDT supply/demand imbalance, approximating the market's risk aversion towards USDT specifically, and/or the crypto market more broadly. The data is from Coinbase.  TVL/ Crypto MC Ratio = Total Value Locked / Crypto Market Cap. The ratio neutralizes the TVL changes caused by asset price fluctuations.                                                                                                                                                                                                                                                                                                                                                                                                                                                                                                                                                                                                                                                                                                                                                                                                                                                                                                                                       |  |  |  |  |
| EVENTS<br>CALENDAR                                        | CoinMarketCap<br>Layer GG          | <b>Events Calendar</b> provides a summary of major events happening throughout the month.                                                                                                                                                                                                                                                                                                                                                                                                                                                                                                                                                                                                                                                                                                                                                                                                                                                                                                                                                                                                                                                                                                                                                                                                                                                                   |  |  |  |  |