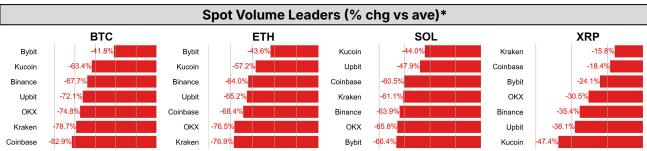

| DATA EXPLAINER                                            |                                    |                                                                                                                                                                                                                                                                                                                                                                                                                                                                                                                                                                                                                                                                                                                                                                                                                                                                                                                                                                                                                                                                                                                                                                                                                                                                                                                                                             |  |  |  |  |
|-----------------------------------------------------------|------------------------------------|-------------------------------------------------------------------------------------------------------------------------------------------------------------------------------------------------------------------------------------------------------------------------------------------------------------------------------------------------------------------------------------------------------------------------------------------------------------------------------------------------------------------------------------------------------------------------------------------------------------------------------------------------------------------------------------------------------------------------------------------------------------------------------------------------------------------------------------------------------------------------------------------------------------------------------------------------------------------------------------------------------------------------------------------------------------------------------------------------------------------------------------------------------------------------------------------------------------------------------------------------------------------------------------------------------------------------------------------------------------|--|--|--|--|
| Headers                                                   | Source                             | Note                                                                                                                                                                                                                                                                                                                                                                                                                                                                                                                                                                                                                                                                                                                                                                                                                                                                                                                                                                                                                                                                                                                                                                                                                                                                                                                                                        |  |  |  |  |
| PRICE ACTIONS TRADING VOLUME ORDER BOOK DEPTH DERIVATIVES | Presto Labs                        | Time Zone Analysis separates out the asset's price action according to the business hours in Asia, Europe and US region. This is to identify which geography is responsible for price actions of the last 24hrs. The cut-offs are, - Asia: UTC 22:00 -1 to UTC 6:00 - Europe: UTC 6:00 to 14:00 - US: UTC 14:00 to 22:00  Sector constituents are, AI(FET, AGIX, OCEAN), BTC Eco(BCH, BSV, ICP, STX, ORDI), CEX(BNB, CRO, OKB, KCS, BGB), Data(LINK, GRT), DePIN(ICP, FIL, AR, HNT, SIA), DEX(UNI, INJ, RUNE, SNX, DYDX, OSMO, CRV, CAKE, GMX), Digital Gold(BTC), Gaming/Metaverse(IMX, BEAM, SAND, GALA, AXS, WEMIX, RON), LO(AVAX, DOT, TIA), L2(MATIC, OP, MNT, ARB, STRK), Lending(MKR, AAVE, COMP), Liquid Staking(LDO, RPL, JTO), Meme(DOGE, SHIB, FLOKI), NFT(APE, BLUR), Payments(XRP, LTC, XLM, XMR, ZEC), RWA(ONDO, CFG), Smart Contract(ETH, BNB, SOL, ADA, TRX, TON, APT, NEAR, HBAR, VET, ALGO, FTM, SUI, FLOW, MINA). The sector return is market-cap weighted average of the constituents' returns.  Exchanges: 24H spot price & volume % changes and dominance ratios are from CoinGecko. Time Zone Analysis is based on data from Binance. Spot volume leaders are based on data from Binance Bybit, Coinbase, Kraken, OKX, KuCoin, HTX, Upbit, Gate.io. Futures data are from Binance OKX, Bybit, KuCoin. Options data are from Deribit. |  |  |  |  |
| TRADFI                                                    | Investing.com<br>Farside Investors | BTC Spot ETF Flows are based on data shown on farside.co.uk at UTC 03:00. Due to varying data reporting schedules among ETF sponsors, the figures may not encompass data from all 10 ETFs.                                                                                                                                                                                                                                                                                                                                                                                                                                                                                                                                                                                                                                                                                                                                                                                                                                                                                                                                                                                                                                                                                                                                                                  |  |  |  |  |
| STABLECOIN<br>ONCHAIN MOVES                               | DefiLlama                          | Stablecoin Supply is a proxy for fiat on/off ramp from TradFi into crypto.  USDT Prem/Disc reflects the USDT supply/demand imbalance, approximating the market's risk aversion towards USDT specifically, and/or the crypto market more broadly. The data is from Coinbase.  TVL/ Crypto MC Ratio = Total Value Locked / Crypto Market Cap. The ratio neutralizes the TVL changes caused by asset price fluctuations.                                                                                                                                                                                                                                                                                                                                                                                                                                                                                                                                                                                                                                                                                                                                                                                                                                                                                                                                       |  |  |  |  |
| EVENTS<br>CALENDAR                                        | CoinMarketCap<br>Layer GG          | <b>Events Calendar</b> provides a summary of major events happening throughout the month.                                                                                                                                                                                                                                                                                                                                                                                                                                                                                                                                                                                                                                                                                                                                                                                                                                                                                                                                                                                                                                                                                                                                                                                                                                                                   |  |  |  |  |