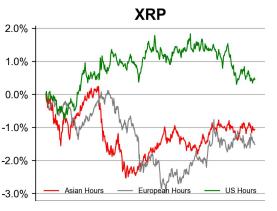

### **Time Zone Analysis**

LAST

| DATA EXPLAINER                                            |                                    |                                                                                                                                                                                                                                                                                                                                                                                                                                                                                                                                                                                                                                                                                                                                                                                                                                                                                                                                                                                                                                                                                                                                                                                                                                                                                                                                                             |  |  |  |  |
|-----------------------------------------------------------|------------------------------------|-------------------------------------------------------------------------------------------------------------------------------------------------------------------------------------------------------------------------------------------------------------------------------------------------------------------------------------------------------------------------------------------------------------------------------------------------------------------------------------------------------------------------------------------------------------------------------------------------------------------------------------------------------------------------------------------------------------------------------------------------------------------------------------------------------------------------------------------------------------------------------------------------------------------------------------------------------------------------------------------------------------------------------------------------------------------------------------------------------------------------------------------------------------------------------------------------------------------------------------------------------------------------------------------------------------------------------------------------------------|--|--|--|--|
| Headers                                                   | Source                             | Note                                                                                                                                                                                                                                                                                                                                                                                                                                                                                                                                                                                                                                                                                                                                                                                                                                                                                                                                                                                                                                                                                                                                                                                                                                                                                                                                                        |  |  |  |  |
| PRICE ACTIONS TRADING VOLUME ORDER BOOK DEPTH DERIVATIVES | Presto Labs                        | Time Zone Analysis separates out the asset's price action according to the business hours in Asia, Europe and US region. This is to identify which geography is responsible for price actions of the last 24hrs. The cut-offs are, - Asia: UTC 22:00 -1 to UTC 6:00 - Europe: UTC 6:00 to 14:00 - US: UTC 14:00 to 22:00  Sector constituents are, AI(FET, AGIX, OCEAN), BTC Eco(BCH, BSV, ICP, STX, ORDI), CEX(BNB, CRO, OKB, KCS, BGB), Data(LINK, GRT), DePIN(ICP, FIL, AR, HNT, SIA), DEX(UNI, INJ, RUNE, SNX, DYDX, OSMO, CRV, CAKE, GMX), Digital Gold(BTC), Gaming/Metaverse(IMX, BEAM, SAND, GALA, AXS, WEMIX, RON), LO(AVAX, DOT, TIA), L2(MATIC, OP, MNT, ARB, STRK), Lending(MKR, AAVE, COMP), Liquid Staking(LDO, RPL, JTO), Meme(DOGE, SHIB, FLOKI), NFT(APE, BLUR), Payments(XRP, LTC, XLM, XMR, ZEC), RWA(ONDO, CFG), Smart Contract(ETH, BNB, SOL, ADA, TRX, TON, APT, NEAR, HBAR, VET, ALGO, FTM, SUI, FLOW, MINA). The sector return is market-cap weighted average of the constituents' returns.  Exchanges: 24H spot price & volume % changes and dominance ratios are from CoinGecko. Time Zone Analysis is based on data from Binance. Spot volume leaders are based on data from Binance Bybit, Coinbase, Kraken, OKX, KuCoin, HTX, Upbit, Gate.io. Futures data are from Binance OKX, Bybit, KuCoin. Options data are from Deribit. |  |  |  |  |
| TRADFI                                                    | Investing.com<br>Farside Investors | BTC Spot ETF Flows are based on data shown on farside.co.uk at UTC 03:00. Due to varying data reporting schedules among ETF sponsors, the figures may not encompass data from all 10 ETFs.                                                                                                                                                                                                                                                                                                                                                                                                                                                                                                                                                                                                                                                                                                                                                                                                                                                                                                                                                                                                                                                                                                                                                                  |  |  |  |  |
| STABLECOIN<br>ONCHAIN MOVES                               | DefiLlama                          | Stablecoin Supply is a proxy for fiat on/off ramp from TradFi into crypto.  USDT Prem/Disc reflects the USDT supply/demand imbalance, approximating the market's risk aversion towards USDT specifically, and/or the crypto market more broadly. The data is from Coinbase.  TVL/ Crypto MC Ratio = Total Value Locked / Crypto Market Cap. The ratio neutralizes the TVL changes caused by asset price fluctuations.                                                                                                                                                                                                                                                                                                                                                                                                                                                                                                                                                                                                                                                                                                                                                                                                                                                                                                                                       |  |  |  |  |
| EVENTS<br>CALENDAR                                        | CoinMarketCap<br>Layer GG          | <b>Events Calendar</b> provides a summary of major events happening throughout the month.                                                                                                                                                                                                                                                                                                                                                                                                                                                                                                                                                                                                                                                                                                                                                                                                                                                                                                                                                                                                                                                                                                                                                                                                                                                                   |  |  |  |  |