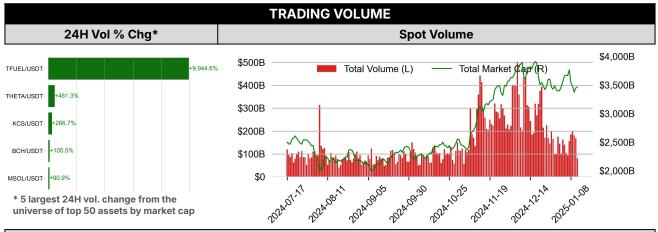

| DATA EXPLAINER                                            |                                    |                                                                                                                                                                                                                                                                                                                                                                                                                                                                                                                                                                                                                                                                                                                                                                                                                                                                                                                                                                                                                                                                                                                                                                                                                                                                                                                                                             |  |  |  |  |
|-----------------------------------------------------------|------------------------------------|-------------------------------------------------------------------------------------------------------------------------------------------------------------------------------------------------------------------------------------------------------------------------------------------------------------------------------------------------------------------------------------------------------------------------------------------------------------------------------------------------------------------------------------------------------------------------------------------------------------------------------------------------------------------------------------------------------------------------------------------------------------------------------------------------------------------------------------------------------------------------------------------------------------------------------------------------------------------------------------------------------------------------------------------------------------------------------------------------------------------------------------------------------------------------------------------------------------------------------------------------------------------------------------------------------------------------------------------------------------|--|--|--|--|
| Headers                                                   | Source                             | Note                                                                                                                                                                                                                                                                                                                                                                                                                                                                                                                                                                                                                                                                                                                                                                                                                                                                                                                                                                                                                                                                                                                                                                                                                                                                                                                                                        |  |  |  |  |
| PRICE ACTIONS TRADING VOLUME ORDER BOOK DEPTH DERIVATIVES | Presto Labs                        | Time Zone Analysis separates out the asset's price action according to the business hours in Asia, Europe and US region. This is to identify which geography is responsible for price actions of the last 24hrs. The cut-offs are, - Asia: UTC 22:00 -1 to UTC 6:00 - Europe: UTC 6:00 to 14:00 - US: UTC 14:00 to 22:00  Sector constituents are, AI(FET, AGIX, OCEAN), BTC Eco(BCH, BSV, ICP, STX, ORDI), CEX(BNB, CRO, OKB, KCS, BGB), Data(LINK, GRT), DePIN(ICP, FIL, AR, HNT, SIA), DEX(UNI, INJ, RUNE, SNX, DYDX, OSMO, CRV, CAKE, GMX), Digital Gold(BTC), Gaming/Metaverse(IMX, BEAM, SAND, GALA, AXS, WEMIX, RON), LO(AVAX, DOT, TIA), L2(MATIC, OP, MNT, ARB, STRK), Lending(MKR, AAVE, COMP), Liquid Staking(LDO, RPL, JTO), Meme(DOGE, SHIB, FLOKI), NFT(APE, BLUR), Payments(XRP, LTC, XLM, XMR, ZEC), RWA(ONDO, CFG), Smart Contract(ETH, BNB, SOL, ADA, TRX, TON, APT, NEAR, HBAR, VET, ALGO, FTM, SUI, FLOW, MINA). The sector return is market-cap weighted average of the constituents' returns.  Exchanges: 24H spot price & volume % changes and dominance ratios are from CoinGecko. Time Zone Analysis is based on data from Binance. Spot volume leaders are based on data from Binance Bybit, Coinbase, Kraken, OKX, KuCoin, HTX, Upbit, Gate.io. Futures data are from Binance OKX, Bybit, KuCoin. Options data are from Deribit. |  |  |  |  |
| TRADFI                                                    | Investing.com<br>Farside Investors | BTC Spot ETF Flows are based on data shown on farside.co.uk at UTC 03:00. Due to varying data reporting schedules among ETF sponsors, the figures may not encompass data from all 10 ETFs.                                                                                                                                                                                                                                                                                                                                                                                                                                                                                                                                                                                                                                                                                                                                                                                                                                                                                                                                                                                                                                                                                                                                                                  |  |  |  |  |
| STABLECOIN<br>ONCHAIN MOVES                               | DefiLlama                          | Stablecoin Supply is a proxy for fiat on/off ramp from TradFi into crypto.  USDT Prem/Disc reflects the USDT supply/demand imbalance, approximating the market's risk aversion towards USDT specifically, and/or the crypto market more broadly. The data is from Coinbase.  TVL/ Crypto MC Ratio = Total Value Locked / Crypto Market Cap. The ratio neutralizes the TVL changes caused by asset price fluctuations.                                                                                                                                                                                                                                                                                                                                                                                                                                                                                                                                                                                                                                                                                                                                                                                                                                                                                                                                       |  |  |  |  |
| EVENTS<br>CALENDAR                                        | CoinMarketCap<br>Layer GG          | <b>Events Calendar</b> provides a summary of major events happening throughout the month.                                                                                                                                                                                                                                                                                                                                                                                                                                                                                                                                                                                                                                                                                                                                                                                                                                                                                                                                                                                                                                                                                                                                                                                                                                                                   |  |  |  |  |