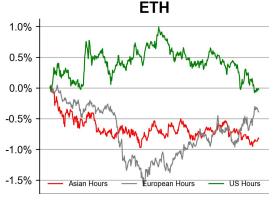

### **Time Zone Analysis**

LAST

| DATA EXPLAINER                                            |                                    |                                                                                                                                                                                                                                                                                                                                                                                                                                                                                                                                                                                                                                                                                                                                                                                                                                                                                                                                                                                                                                                                                                                                                                                                                                                                                                                                                             |  |  |  |  |
|-----------------------------------------------------------|------------------------------------|-------------------------------------------------------------------------------------------------------------------------------------------------------------------------------------------------------------------------------------------------------------------------------------------------------------------------------------------------------------------------------------------------------------------------------------------------------------------------------------------------------------------------------------------------------------------------------------------------------------------------------------------------------------------------------------------------------------------------------------------------------------------------------------------------------------------------------------------------------------------------------------------------------------------------------------------------------------------------------------------------------------------------------------------------------------------------------------------------------------------------------------------------------------------------------------------------------------------------------------------------------------------------------------------------------------------------------------------------------------|--|--|--|--|
| Headers                                                   | Source                             | Note                                                                                                                                                                                                                                                                                                                                                                                                                                                                                                                                                                                                                                                                                                                                                                                                                                                                                                                                                                                                                                                                                                                                                                                                                                                                                                                                                        |  |  |  |  |
| PRICE ACTIONS TRADING VOLUME ORDER BOOK DEPTH DERIVATIVES | Presto Labs                        | Time Zone Analysis separates out the asset's price action according to the business hours in Asia, Europe and US region. This is to identify which geography is responsible for price actions of the last 24hrs. The cut-offs are, - Asia: UTC 22:00 -1 to UTC 6:00 - Europe: UTC 6:00 to 14:00 - US: UTC 14:00 to 22:00  Sector constituents are, AI(FET, AGIX, OCEAN), BTC Eco(BCH, BSV, ICP, STX, ORDI), CEX(BNB, CRO, OKB, KCS, BGB), Data(LINK, GRT), DePIN(ICP, FIL, AR, HNT, SIA), DEX(UNI, INJ, RUNE, SNX, DYDX, OSMO, CRV, CAKE, GMX), Digital Gold(BTC), Gaming/Metaverse(IMX, BEAM, SAND, GALA, AXS, WEMIX, RON), LO(AVAX, DOT, TIA), L2(MATIC, OP, MNT, ARB, STRK), Lending(MKR, AAVE, COMP), Liquid Staking(LDO, RPL, JTO), Meme(DOGE, SHIB, FLOKI), NFT(APE, BLUR), Payments(XRP, LTC, XLM, XMR, ZEC), RWA(ONDO, CFG), Smart Contract(ETH, BNB, SOL, ADA, TRX, TON, APT, NEAR, HBAR, VET, ALGO, FTM, SUI, FLOW, MINA). The sector return is market-cap weighted average of the constituents' returns.  Exchanges: 24H spot price & volume % changes and dominance ratios are from CoinGecko. Time Zone Analysis is based on data from Binance. Spot volume leaders are based on data from Binance Bybit, Coinbase, Kraken, OKX, KuCoin, HTX, Upbit, Gate.io. Futures data are from Binance OKX, Bybit, KuCoin. Options data are from Deribit. |  |  |  |  |
| TRADFI                                                    | Investing.com<br>Farside Investors | BTC Spot ETF Flows are based on data shown on farside.co.uk at UTC 03:00. Due to varying data reporting schedules among ETF sponsors, the figures may not encompass data from all 10 ETFs.                                                                                                                                                                                                                                                                                                                                                                                                                                                                                                                                                                                                                                                                                                                                                                                                                                                                                                                                                                                                                                                                                                                                                                  |  |  |  |  |
| STABLECOIN<br>ONCHAIN MOVES                               | DefiLlama                          | Stablecoin Supply is a proxy for fiat on/off ramp from TradFi into crypto.  USDT Prem/Disc reflects the USDT supply/demand imbalance, approximating the market's risk aversion towards USDT specifically, and/or the crypto market more broadly. The data is from Coinbase.  TVL/ Crypto MC Ratio = Total Value Locked / Crypto Market Cap. The ratio neutralizes the TVL changes caused by asset price fluctuations.                                                                                                                                                                                                                                                                                                                                                                                                                                                                                                                                                                                                                                                                                                                                                                                                                                                                                                                                       |  |  |  |  |
| EVENTS<br>CALENDAR                                        | CoinMarketCap<br>Layer GG          | <b>Events Calendar</b> provides a summary of major events happening throughout the month.                                                                                                                                                                                                                                                                                                                                                                                                                                                                                                                                                                                                                                                                                                                                                                                                                                                                                                                                                                                                                                                                                                                                                                                                                                                                   |  |  |  |  |