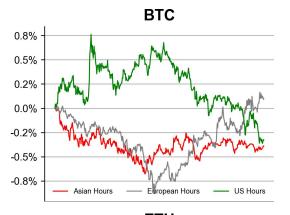

### **Time Zone Analysis**

LAST

| DATA EXPLAINER                                            |                                    |                                                                                                                                                                                                                                                                                                                                                                                                                                                                                                                                                                                                                                                                                                                                                                                                                                                                                                                                                                                                                                                                                                                                                                                                                                                                                                                                                             |  |  |  |  |
|-----------------------------------------------------------|------------------------------------|-------------------------------------------------------------------------------------------------------------------------------------------------------------------------------------------------------------------------------------------------------------------------------------------------------------------------------------------------------------------------------------------------------------------------------------------------------------------------------------------------------------------------------------------------------------------------------------------------------------------------------------------------------------------------------------------------------------------------------------------------------------------------------------------------------------------------------------------------------------------------------------------------------------------------------------------------------------------------------------------------------------------------------------------------------------------------------------------------------------------------------------------------------------------------------------------------------------------------------------------------------------------------------------------------------------------------------------------------------------|--|--|--|--|
| Headers                                                   | Source                             | Note                                                                                                                                                                                                                                                                                                                                                                                                                                                                                                                                                                                                                                                                                                                                                                                                                                                                                                                                                                                                                                                                                                                                                                                                                                                                                                                                                        |  |  |  |  |
| PRICE ACTIONS TRADING VOLUME ORDER BOOK DEPTH DERIVATIVES | Presto Labs                        | Time Zone Analysis separates out the asset's price action according to the business hours in Asia, Europe and US region. This is to identify which geography is responsible for price actions of the last 24hrs. The cut-offs are, - Asia: UTC 22:00 -1 to UTC 6:00 - Europe: UTC 6:00 to 14:00 - US: UTC 14:00 to 22:00  Sector constituents are, AI(FET, AGIX, OCEAN), BTC Eco(BCH, BSV, ICP, STX, ORDI), CEX(BNB, CRO, OKB, KCS, BGB), Data(LINK, GRT), DePIN(ICP, FIL, AR, HNT, SIA), DEX(UNI, INJ, RUNE, SNX, DYDX, OSMO, CRV, CAKE, GMX), Digital Gold(BTC), Gaming/Metaverse(IMX, BEAM, SAND, GALA, AXS, WEMIX, RON), LO(AVAX, DOT, TIA), L2(MATIC, OP, MNT, ARB, STRK), Lending(MKR, AAVE, COMP), Liquid Staking(LDO, RPL, JTO), Meme(DOGE, SHIB, FLOKI), NFT(APE, BLUR), Payments(XRP, LTC, XLM, XMR, ZEC), RWA(ONDO, CFG), Smart Contract(ETH, BNB, SOL, ADA, TRX, TON, APT, NEAR, HBAR, VET, ALGO, FTM, SUI, FLOW, MINA). The sector return is market-cap weighted average of the constituents' returns.  Exchanges: 24H spot price & volume % changes and dominance ratios are from CoinGecko. Time Zone Analysis is based on data from Binance. Spot volume leaders are based on data from Binance Bybit, Coinbase, Kraken, OKX, KuCoin, HTX, Upbit, Gate.io. Futures data are from Binance OKX, Bybit, KuCoin. Options data are from Deribit. |  |  |  |  |
| TRADFI                                                    | Investing.com<br>Farside Investors | BTC Spot ETF Flows are based on data shown on farside.co.uk at UTC 03:00. Due to varying data reporting schedules among ETF sponsors, the figures may not encompass data from all 10 ETFs.                                                                                                                                                                                                                                                                                                                                                                                                                                                                                                                                                                                                                                                                                                                                                                                                                                                                                                                                                                                                                                                                                                                                                                  |  |  |  |  |
| STABLECOIN<br>ONCHAIN MOVES                               | DefiLlama                          | Stablecoin Supply is a proxy for fiat on/off ramp from TradFi into crypto.  USDT Prem/Disc reflects the USDT supply/demand imbalance, approximating the market's risk aversion towards USDT specifically, and/or the crypto market more broadly. The data is from Coinbase.  TVL/ Crypto MC Ratio = Total Value Locked / Crypto Market Cap. The ratio neutralizes the TVL changes caused by asset price fluctuations.                                                                                                                                                                                                                                                                                                                                                                                                                                                                                                                                                                                                                                                                                                                                                                                                                                                                                                                                       |  |  |  |  |
| EVENTS<br>CALENDAR                                        | CoinMarketCap<br>Layer GG          | <b>Events Calendar</b> provides a summary of major events happening throughout the month.                                                                                                                                                                                                                                                                                                                                                                                                                                                                                                                                                                                                                                                                                                                                                                                                                                                                                                                                                                                                                                                                                                                                                                                                                                                                   |  |  |  |  |