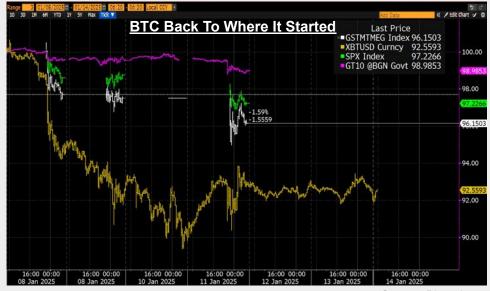

### **BTC Frontruns TradFi Assets Yet Again**

While strong December jobs data pushed broader financial markets to discount tighter liquidity conditions on Friday, BTC reacted somewhat differently during this latest recalibration. In the Friday (Jan 10) trading session, the S&P 500, Big Tech, and 10-year Treasury all failed to recover to their Jan 8 levels before the jobs data release (the U.S. market was closed on Jan 9 for the mourning of Jimmy Carter). Meanwhile, BTC had recovered and traded sideways over the weekend. This could be because BTC, as a global asset trading 24/7, often reflects sentiment shifts more quickly—evident in its sharper correction a few days before the data release. It's yet another example of how BTC's frictionless value exchange and efficient liquidity aggregation/dispersion make it a highly useful signal for risk sentiment.

Source: Bloomberg