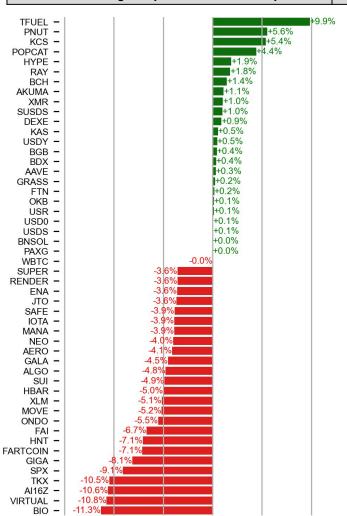

- Despite the sell-off in equities following the job data, the crypto market remained range-bound between 92k~94k. As of now, \$BTC is trading at \$94,533, and \$ETH is trading at \$3,267. Bitcoin dominance stands at 57.93%.
- This week's calendar includes U.S. PPI on Tuesday, U.S. CPI on Wednesday, and earnings from financial institutions (BlackRock, JPM, Citi, GS, MS, BofA) throughout the week.
- A few notable weekend headlines include: Singapore has restricted domestic access to Polymarket; Solana Dex Mango Markets will be shutting down; and USUAL activates fee switch after its depegging.
- Over the past 24 hours, the top gainers were \$TFUEL, \$PNUT, and \$KCS, while the top losers were \$BIO, \$VIRTUAL, and \$AI16Z.