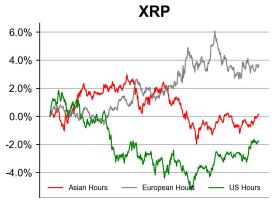

# \$80M — Avalanche Bitcoin — Ethereum — Solana \$70M — \$60M — \$50M — \$40M — \$30M — \$30M — \$10M — \$10M — \$20M — \$20M

**Daily Network Fees** 

| DATA EXPLAINER                                            |                                    |                                                                                                                                                                                                                                                                                                                                                                                                                                                                                                                                                                                                                                                                                                                                                                                                                                                                                                                                                                                                                                                                                                                                                                                                                                                                                                                                                             |  |  |  |  |
|-----------------------------------------------------------|------------------------------------|-------------------------------------------------------------------------------------------------------------------------------------------------------------------------------------------------------------------------------------------------------------------------------------------------------------------------------------------------------------------------------------------------------------------------------------------------------------------------------------------------------------------------------------------------------------------------------------------------------------------------------------------------------------------------------------------------------------------------------------------------------------------------------------------------------------------------------------------------------------------------------------------------------------------------------------------------------------------------------------------------------------------------------------------------------------------------------------------------------------------------------------------------------------------------------------------------------------------------------------------------------------------------------------------------------------------------------------------------------------|--|--|--|--|
| Headers                                                   | Source                             | Note                                                                                                                                                                                                                                                                                                                                                                                                                                                                                                                                                                                                                                                                                                                                                                                                                                                                                                                                                                                                                                                                                                                                                                                                                                                                                                                                                        |  |  |  |  |
| PRICE ACTIONS TRADING VOLUME ORDER BOOK DEPTH DERIVATIVES | Presto Labs                        | Time Zone Analysis separates out the asset's price action according to the business hours in Asia, Europe and US region. This is to identify which geography is responsible for price actions of the last 24hrs. The cut-offs are, - Asia: UTC 22:00 -1 to UTC 6:00 - Europe: UTC 6:00 to 14:00 - US: UTC 14:00 to 22:00  Sector constituents are, AI(FET, AGIX, OCEAN), BTC Eco(BCH, BSV, ICP, STX, ORDI), CEX(BNB, CRO, OKB, KCS, BGB), Data(LINK, GRT), DePIN(ICP, FIL, AR, HNT, SIA), DEX(UNI, INJ, RUNE, SNX, DYDX, OSMO, CRV, CAKE, GMX), Digital Gold(BTC), Gaming/Metaverse(IMX, BEAM, SAND, GALA, AXS, WEMIX, RON), LO(AVAX, DOT, TIA), L2(MATIC, OP, MNT, ARB, STRK), Lending(MKR, AAVE, COMP), Liquid Staking(LDO, RPL, JTO), Meme(DOGE, SHIB, FLOKI), NFT(APE, BLUR), Payments(XRP, LTC, XLM, XMR, ZEC), RWA(ONDO, CFG), Smart Contract(ETH, BNB, SOL, ADA, TRX, TON, APT, NEAR, HBAR, VET, ALGO, FTM, SUI, FLOW, MINA). The sector return is market-cap weighted average of the constituents' returns.  Exchanges: 24H spot price & volume % changes and dominance ratios are from CoinGecko. Time Zone Analysis is based on data from Binance. Spot volume leaders are based on data from Binance Bybit, Coinbase, Kraken, OKX, KuCoin, HTX, Upbit, Gate.io. Futures data are from Binance OKX, Bybit, KuCoin. Options data are from Deribit. |  |  |  |  |
| TRADFI                                                    | Investing.com<br>Farside Investors | BTC Spot ETF Flows are based on data shown on farside.co.uk at UTC 03:00. Due to varying data reporting schedules among ETF sponsors, the figures may not encompass data from all 10 ETFs.                                                                                                                                                                                                                                                                                                                                                                                                                                                                                                                                                                                                                                                                                                                                                                                                                                                                                                                                                                                                                                                                                                                                                                  |  |  |  |  |
| STABLECOIN<br>ONCHAIN MOVES                               | DefiLlama                          | Stablecoin Supply is a proxy for fiat on/off ramp from TradFi into crypto.  USDT Prem/Disc reflects the USDT supply/demand imbalance, approximating the market's risk aversion towards USDT specifically, and/or the crypto market more broadly. The data is from Coinbase.  TVL/ Crypto MC Ratio = Total Value Locked / Crypto Market Cap. The ratio neutralizes the TVL changes caused by asset price fluctuations.                                                                                                                                                                                                                                                                                                                                                                                                                                                                                                                                                                                                                                                                                                                                                                                                                                                                                                                                       |  |  |  |  |
| EVENTS<br>CALENDAR                                        | CoinMarketCap<br>Layer GG          | <b>Events Calendar</b> provides a summary of major events happening throughout the month.                                                                                                                                                                                                                                                                                                                                                                                                                                                                                                                                                                                                                                                                                                                                                                                                                                                                                                                                                                                                                                                                                                                                                                                                                                                                   |  |  |  |  |