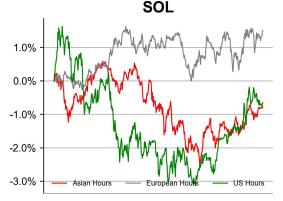

# \$80M — Avalanche Bitcoin — Ethereum — Solana \$70M — \$60M — \$50M — \$40M — \$30M — \$30M — \$10M — \$10M — \$20M — \$20M

**Daily Network Fees** 

| DATA EXPLAINER                                            |                                    |                                                                                                                                                                                                                                                                                                                                                                                                                                                                                                                                                                                                                                                                                                                                                                                                                                                                                                                                                                                                                                                                                                                                                                                                                                                                                                                                                             |  |  |  |  |
|-----------------------------------------------------------|------------------------------------|-------------------------------------------------------------------------------------------------------------------------------------------------------------------------------------------------------------------------------------------------------------------------------------------------------------------------------------------------------------------------------------------------------------------------------------------------------------------------------------------------------------------------------------------------------------------------------------------------------------------------------------------------------------------------------------------------------------------------------------------------------------------------------------------------------------------------------------------------------------------------------------------------------------------------------------------------------------------------------------------------------------------------------------------------------------------------------------------------------------------------------------------------------------------------------------------------------------------------------------------------------------------------------------------------------------------------------------------------------------|--|--|--|--|
| Headers                                                   | Source                             | Note                                                                                                                                                                                                                                                                                                                                                                                                                                                                                                                                                                                                                                                                                                                                                                                                                                                                                                                                                                                                                                                                                                                                                                                                                                                                                                                                                        |  |  |  |  |
| PRICE ACTIONS TRADING VOLUME ORDER BOOK DEPTH DERIVATIVES | Presto Labs                        | Time Zone Analysis separates out the asset's price action according to the business hours in Asia, Europe and US region. This is to identify which geography is responsible for price actions of the last 24hrs. The cut-offs are, - Asia: UTC 22:00 -1 to UTC 6:00 - Europe: UTC 6:00 to 14:00 - US: UTC 14:00 to 22:00  Sector constituents are, AI(FET, AGIX, OCEAN), BTC Eco(BCH, BSV, ICP, STX, ORDI), CEX(BNB, CRO, OKB, KCS, BGB), Data(LINK, GRT), DePIN(ICP, FIL, AR, HNT, SIA), DEX(UNI, INJ, RUNE, SNX, DYDX, OSMO, CRV, CAKE, GMX), Digital Gold(BTC), Gaming/Metaverse(IMX, BEAM, SAND, GALA, AXS, WEMIX, RON), LO(AVAX, DOT, TIA), L2(MATIC, OP, MNT, ARB, STRK), Lending(MKR, AAVE, COMP), Liquid Staking(LDO, RPL, JTO), Meme(DOGE, SHIB, FLOKI), NFT(APE, BLUR), Payments(XRP, LTC, XLM, XMR, ZEC), RWA(ONDO, CFG), Smart Contract(ETH, BNB, SOL, ADA, TRX, TON, APT, NEAR, HBAR, VET, ALGO, FTM, SUI, FLOW, MINA). The sector return is market-cap weighted average of the constituents' returns.  Exchanges: 24H spot price & volume % changes and dominance ratios are from CoinGecko. Time Zone Analysis is based on data from Binance. Spot volume leaders are based on data from Binance Bybit, Coinbase, Kraken, OKX, KuCoin, HTX, Upbit, Gate.io. Futures data are from Binance OKX, Bybit, KuCoin. Options data are from Deribit. |  |  |  |  |
| TRADFI                                                    | Investing.com<br>Farside Investors | BTC Spot ETF Flows are based on data shown on farside.co.uk at UTC 03:00. Due to varying data reporting schedules among ETF sponsors, the figures may not encompass data from all 10 ETFs.                                                                                                                                                                                                                                                                                                                                                                                                                                                                                                                                                                                                                                                                                                                                                                                                                                                                                                                                                                                                                                                                                                                                                                  |  |  |  |  |
| STABLECOIN<br>ONCHAIN MOVES                               | DefiLlama                          | Stablecoin Supply is a proxy for fiat on/off ramp from TradFi into crypto.  USDT Prem/Disc reflects the USDT supply/demand imbalance, approximating the market's risk aversion towards USDT specifically, and/or the crypto market more broadly. The data is from Coinbase.  TVL/ Crypto MC Ratio = Total Value Locked / Crypto Market Cap. The ratio neutralizes the TVL changes caused by asset price fluctuations.                                                                                                                                                                                                                                                                                                                                                                                                                                                                                                                                                                                                                                                                                                                                                                                                                                                                                                                                       |  |  |  |  |
| EVENTS<br>CALENDAR                                        | CoinMarketCap<br>Layer GG          | <b>Events Calendar</b> provides a summary of major events happening throughout the month.                                                                                                                                                                                                                                                                                                                                                                                                                                                                                                                                                                                                                                                                                                                                                                                                                                                                                                                                                                                                                                                                                                                                                                                                                                                                   |  |  |  |  |