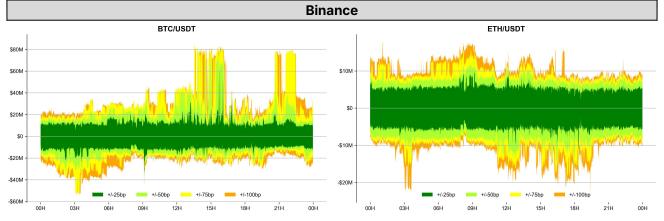

<sup>\* 5</sup> largest 7 day TVL change in % terms from the universe of minimum \$100m TVL protocols, according to DefiLlama.