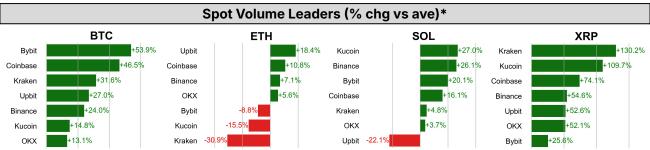

# \$80M — Avalanche Bitcoin — Ethereum — Solana \$70M — \$60M — \$50M — \$40M — \$30M — \$30M — \$10M — \$10M — \$20M — \$20M

**Daily Network Fees** 

| DATA EXPLAINER                                            |                                    |                                                                                                                                                                                                                                                                                                                                                                                                                                                                                                                                                                                                                                                                                                                                                                                                                                                                                                                                                                                                                                                                                                                                                                                                                                                                                                                                                             |  |  |  |  |
|-----------------------------------------------------------|------------------------------------|-------------------------------------------------------------------------------------------------------------------------------------------------------------------------------------------------------------------------------------------------------------------------------------------------------------------------------------------------------------------------------------------------------------------------------------------------------------------------------------------------------------------------------------------------------------------------------------------------------------------------------------------------------------------------------------------------------------------------------------------------------------------------------------------------------------------------------------------------------------------------------------------------------------------------------------------------------------------------------------------------------------------------------------------------------------------------------------------------------------------------------------------------------------------------------------------------------------------------------------------------------------------------------------------------------------------------------------------------------------|--|--|--|--|
| Headers                                                   | Source                             | Note                                                                                                                                                                                                                                                                                                                                                                                                                                                                                                                                                                                                                                                                                                                                                                                                                                                                                                                                                                                                                                                                                                                                                                                                                                                                                                                                                        |  |  |  |  |
| PRICE ACTIONS TRADING VOLUME ORDER BOOK DEPTH DERIVATIVES | Presto Labs                        | Time Zone Analysis separates out the asset's price action according to the business hours in Asia, Europe and US region. This is to identify which geography is responsible for price actions of the last 24hrs. The cut-offs are, - Asia: UTC 22:00 -1 to UTC 6:00 - Europe: UTC 6:00 to 14:00 - US: UTC 14:00 to 22:00  Sector constituents are, AI(FET, AGIX, OCEAN), BTC Eco(BCH, BSV, ICP, STX, ORDI), CEX(BNB, CRO, OKB, KCS, BGB), Data(LINK, GRT), DePIN(ICP, FIL, AR, HNT, SIA), DEX(UNI, INJ, RUNE, SNX, DYDX, OSMO, CRV, CAKE, GMX), Digital Gold(BTC), Gaming/Metaverse(IMX, BEAM, SAND, GALA, AXS, WEMIX, RON), LO(AVAX, DOT, TIA), L2(MATIC, OP, MNT, ARB, STRK), Lending(MKR, AAVE, COMP), Liquid Staking(LDO, RPL, JTO), Meme(DOGE, SHIB, FLOKI), NFT(APE, BLUR), Payments(XRP, LTC, XLM, XMR, ZEC), RWA(ONDO, CFG), Smart Contract(ETH, BNB, SOL, ADA, TRX, TON, APT, NEAR, HBAR, VET, ALGO, FTM, SUI, FLOW, MINA). The sector return is market-cap weighted average of the constituents' returns.  Exchanges: 24H spot price & volume % changes and dominance ratios are from CoinGecko. Time Zone Analysis is based on data from Binance. Spot volume leaders are based on data from Binance Bybit, Coinbase, Kraken, OKX, KuCoin, HTX, Upbit, Gate.io. Futures data are from Binance OKX, Bybit, KuCoin. Options data are from Deribit. |  |  |  |  |
| TRADFI                                                    | Investing.com<br>Farside Investors | BTC Spot ETF Flows are based on data shown on farside.co.uk at UTC 03:00. Due to varying data reporting schedules among ETF sponsors, the figures may not encompass data from all 10 ETFs.                                                                                                                                                                                                                                                                                                                                                                                                                                                                                                                                                                                                                                                                                                                                                                                                                                                                                                                                                                                                                                                                                                                                                                  |  |  |  |  |
| STABLECOIN<br>ONCHAIN MOVES                               | DefiLlama                          | Stablecoin Supply is a proxy for fiat on/off ramp from TradFi into crypto.  USDT Prem/Disc reflects the USDT supply/demand imbalance, approximating the market's risk aversion towards USDT specifically, and/or the crypto market more broadly. The data is from Coinbase.  TVL/ Crypto MC Ratio = Total Value Locked / Crypto Market Cap. The ratio neutralizes the TVL changes caused by asset price fluctuations.                                                                                                                                                                                                                                                                                                                                                                                                                                                                                                                                                                                                                                                                                                                                                                                                                                                                                                                                       |  |  |  |  |
| EVENTS<br>CALENDAR                                        | CoinMarketCap<br>Layer GG          | <b>Events Calendar</b> provides a summary of major events happening throughout the month.                                                                                                                                                                                                                                                                                                                                                                                                                                                                                                                                                                                                                                                                                                                                                                                                                                                                                                                                                                                                                                                                                                                                                                                                                                                                   |  |  |  |  |