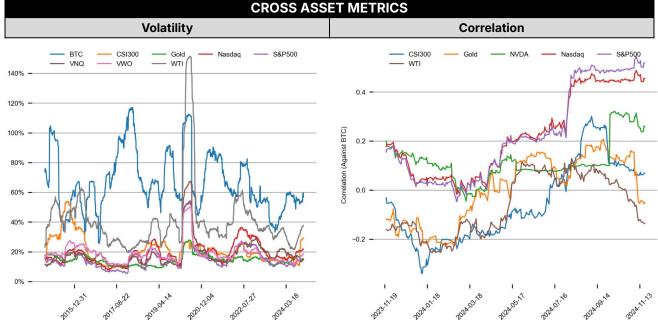

x50 | HSI      | CSI300  | USD/EUR | USD/JPY | USD/CNY | DXY       | WTI    | Gold          | COIN   | MSTR   | MARA   | RIOT  |
| Last | 5917.11 | 18966.08 | 4731.15     | 19705.01 | 3985.77 | 0.9482  | 155.29  | 7.2460  | 106.64    | 69.04  | 2654.55       | 320.01 | 473.68 | 22.62  | 12.15 |
| 1D   | 0.0%    | -0.1%    | -0.4%       | 0.2%     | 0.2%    | 0.5%    | 0.4%    | 0.1%    | 0.4%      | -0.3%  | 0.9%          | -1.4%  | 10.0%  | 13.9%  | -1.0% |
| 1M   | 1.1%    | 2.3%     | -4.3%       | -3.8%    | 1.3%    | 2.6%    | 3.0%    | 1.8%    | 2.5%      | -1.4%  | -3.1%         | 49.7%  | 116.2% | 20.9%  | 24.7% |
| 1Y   | 30.4%   | 33.6%    | 9.2%        | 11.1%    | 11.3%   | 3.5%    | 4.6%    | 1.6%    | 3.0%      | -11.2% | 31.9%         | 203.4% | -3.9%  | 119.4% | 8.8%  |







| STABLECOIN    |                   |        |           |