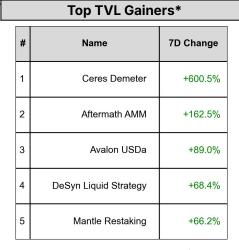

<sup>\* 5</sup> largest 7 day TVL change in % terms from the universe of minimum \$100m TVL protocols, according to DefiLlama.