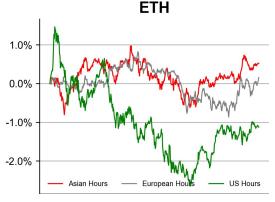

<sup>\* 5</sup> largest 7 day TVL change in % terms from the universe of minimum \$100m TVL protocols, according to DefiLlama.