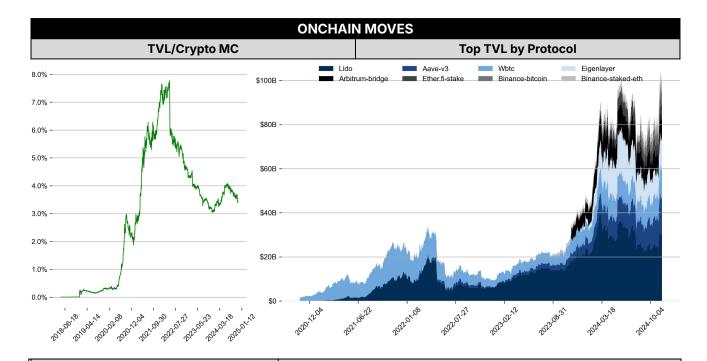

<sup>\* 5</sup> largest 7 day TVL change in % terms from the universe of minimum \$100m TVL protocols, according to DefiLlama.

# \$80M — Avalanche Bitcoin — Ethereum — Solana \$70M — \$60M — \$50M — \$40M — \$30M — \$30M — \$10M — \$10M — \$20M — \$20M

**Daily Network Fees** 

| DATA EXPLAINER                                            |                                    |                                                                                                                                                                                                                                                                                                                                                                                                                                                                                                                                                                                                                                                                                                                                                                                                                                                                                                                                                                                                                                                                                                                                                                                                                                                                                                                                                             |  |  |  |  |
|-----------------------------------------------------------|------------------------------------|-------------------------------------------------------------------------------------------------------------------------------------------------------------------------------------------------------------------------------------------------------------------------------------------------------------------------------------------------------------------------------------------------------------------------------------------------------------------------------------------------------------------------------------------------------------------------------------------------------------------------------------------------------------------------------------------------------------------------------------------------------------------------------------------------------------------------------------------------------------------------------------------------------------------------------------------------------------------------------------------------------------------------------------------------------------------------------------------------------------------------------------------------------------------------------------------------------------------------------------------------------------------------------------------------------------------------------------------------------------|--|--|--|--|
| Headers                                                   | Source                             | Note                                                                                                                                                                                                                                                                                                                                                                                                                                                                                                                                                                                                                                                                                                                                                                                                                                                                                                                                                                                                                                                                                                                                                                                                                                                                                                                                                        |  |  |  |  |
| PRICE ACTIONS TRADING VOLUME ORDER BOOK DEPTH DERIVATIVES | Presto Labs                        | Time Zone Analysis separates out the asset's price action according to the business hours in Asia, Europe and US region. This is to identify which geography is responsible for price actions of the last 24hrs. The cut-offs are, - Asia: UTC 22:00 -1 to UTC 6:00 - Europe: UTC 6:00 to 14:00 - US: UTC 14:00 to 22:00  Sector constituents are, AI(FET, AGIX, OCEAN), BTC Eco(BCH, BSV, ICP, STX, ORDI), CEX(BNB, CRO, OKB, KCS, BGB), Data(LINK, GRT), DePIN(ICP, FIL, AR, HNT, SIA), DEX(UNI, INJ, RUNE, SNX, DYDX, OSMO, CRV, CAKE, GMX), Digital Gold(BTC), Gaming/Metaverse(IMX, BEAM, SAND, GALA, AXS, WEMIX, RON), LO(AVAX, DOT, TIA), L2(MATIC, OP, MNT, ARB, STRK), Lending(MKR, AAVE, COMP), Liquid Staking(LDO, RPL, JTO), Meme(DOGE, SHIB, FLOKI), NFT(APE, BLUR), Payments(XRP, LTC, XLM, XMR, ZEC), RWA(ONDO, CFG), Smart Contract(ETH, BNB, SOL, ADA, TRX, TON, APT, NEAR, HBAR, VET, ALGO, FTM, SUI, FLOW, MINA). The sector return is market-cap weighted average of the constituents' returns.  Exchanges: 24H spot price & volume % changes and dominance ratios are from CoinGecko. Time Zone Analysis is based on data from Binance. Spot volume leaders are based on data from Binance Bybit, Coinbase, Kraken, OKX, KuCoin, HTX, Upbit, Gate.io. Futures data are from Binance OKX, Bybit, KuCoin. Options data are from Deribit. |  |  |  |  |
| TRADFI                                                    | Investing.com<br>Farside Investors | BTC Spot ETF Flows are based on data shown on farside.co.uk at UTC 03:00. Due to varying data reporting schedules among ETF sponsors, the figures may not encompass data from all 10 ETFs.                                                                                                                                                                                                                                                                                                                                                                                                                                                                                                                                                                                                                                                                                                                                                                                                                                                                                                                                                                                                                                                                                                                                                                  |  |  |  |  |
| STABLECOIN<br>ONCHAIN MOVES                               | DefiLlama                          | Stablecoin Supply is a proxy for fiat on/off ramp from TradFi into crypto.  USDT Prem/Disc reflects the USDT supply/demand imbalance, approximating the market's risk aversion towards USDT specifically, and/or the crypto market more broadly. The data is from Coinbase.  TVL/ Crypto MC Ratio = Total Value Locked / Crypto Market Cap. The ratio neutralizes the TVL changes caused by asset price fluctuations.                                                                                                                                                                                                                                                                                                                                                                                                                                                                                                                                                                                                                                                                                                                                                                                                                                                                                                                                       |  |  |  |  |
| EVENTS<br>CALENDAR                                        | CoinMarketCap<br>Layer GG          | <b>Events Calendar</b> provides a summary of major events happening throughout the month.                                                                                                                                                                                                                                                                                                                                                                                                                                                                                                                                                                                                                                                                                                                                                                                                                                                                                                                                                                                                                                                                                                                                                                                                                                                                   |  |  |  |  |