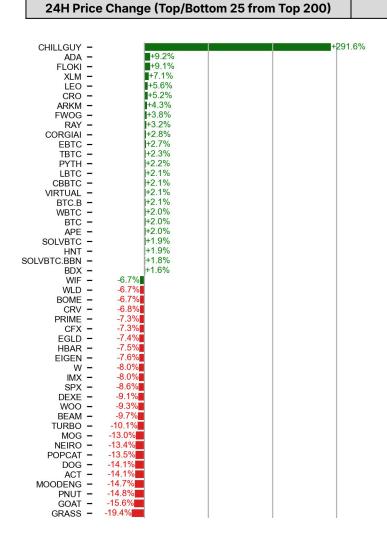

- In a relatively mixed market, \$BTC is trading at \$94,304, +2.2% from yesterday, while \$ETH is trading at \$3,070, -1.2%. Bitcoin dominance stands at 61.11%.
- NVIDIA reported strong Q3 FY25 results with revenue of \$35.1B, beating estimates of \$33.25B. Data center revenue reached \$30.8B, surpassing forecasts of \$29.14B. The company projects Q4 revenue of \$37.5B (±2%).
- Key headlines include: MicroStrategy upsizing its convertible note offering to \$2.6B for bitcoin purchases, acquiring 51,780 BTC at an average price of \$88,627, and Trump's team considering a new White House role focused on crypto policy. MicroStrategy's stock became the most traded in the US today, surpassing Tesla and NVIDIA.
- In the past 24 hours, the top gainers were \$CHILLGUY, \$ADA, and \$FLOKI, while the top losers were \$GRASS, \$GOAT, and \$PNUT.