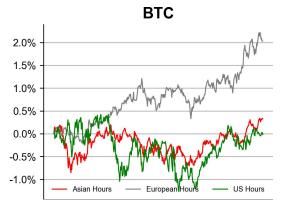

<sup>\* 5</sup> largest 7 day TVL change in % terms from the universe of minimum \$100m TVL protocols, according to DefiLlama.