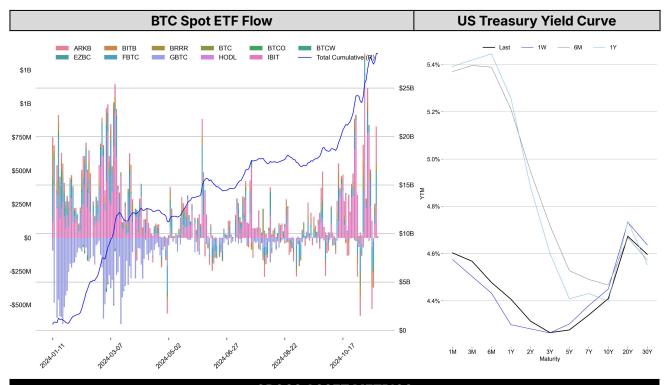

# \$80M — Avalanche Bitcoin — Ethereum — Solana \$70M — \$60M — \$50M — \$40M — \$30M — \$30M — \$10M — \$10M — \$20M — \$20M

**Daily Network Fees** 

| DATA EXPLAINER                                            |                                    |                                                                                                                                                                                                                                                                                                                                                                                                                                                                                                                                                                                                                                                                                                                                                                                                                                                                                                                                                                                                                                                                                                                                                                                                                                                                                                                                                             |  |  |  |  |
|-----------------------------------------------------------|------------------------------------|-------------------------------------------------------------------------------------------------------------------------------------------------------------------------------------------------------------------------------------------------------------------------------------------------------------------------------------------------------------------------------------------------------------------------------------------------------------------------------------------------------------------------------------------------------------------------------------------------------------------------------------------------------------------------------------------------------------------------------------------------------------------------------------------------------------------------------------------------------------------------------------------------------------------------------------------------------------------------------------------------------------------------------------------------------------------------------------------------------------------------------------------------------------------------------------------------------------------------------------------------------------------------------------------------------------------------------------------------------------|--|--|--|--|
| Headers                                                   | Source                             | Note                                                                                                                                                                                                                                                                                                                                                                                                                                                                                                                                                                                                                                                                                                                                                                                                                                                                                                                                                                                                                                                                                                                                                                                                                                                                                                                                                        |  |  |  |  |
| PRICE ACTIONS TRADING VOLUME ORDER BOOK DEPTH DERIVATIVES | Presto Labs                        | Time Zone Analysis separates out the asset's price action according to the business hours in Asia, Europe and US region. This is to identify which geography is responsible for price actions of the last 24hrs. The cut-offs are, - Asia: UTC 22:00 -1 to UTC 6:00 - Europe: UTC 6:00 to 14:00 - US: UTC 14:00 to 22:00  Sector constituents are, AI(FET, AGIX, OCEAN), BTC Eco(BCH, BSV, ICP, STX, ORDI), CEX(BNB, CRO, OKB, KCS, BGB), Data(LINK, GRT), DePIN(ICP, FIL, AR, HNT, SIA), DEX(UNI, INJ, RUNE, SNX, DYDX, OSMO, CRV, CAKE, GMX), Digital Gold(BTC), Gaming/Metaverse(IMX, BEAM, SAND, GALA, AXS, WEMIX, RON), LO(AVAX, DOT, TIA), L2(MATIC, OP, MNT, ARB, STRK), Lending(MKR, AAVE, COMP), Liquid Staking(LDO, RPL, JTO), Meme(DOGE, SHIB, FLOKI), NFT(APE, BLUR), Payments(XRP, LTC, XLM, XMR, ZEC), RWA(ONDO, CFG), Smart Contract(ETH, BNB, SOL, ADA, TRX, TON, APT, NEAR, HBAR, VET, ALGO, FTM, SUI, FLOW, MINA). The sector return is market-cap weighted average of the constituents' returns.  Exchanges: 24H spot price & volume % changes and dominance ratios are from CoinGecko. Time Zone Analysis is based on data from Binance. Spot volume leaders are based on data from Binance Bybit, Coinbase, Kraken, OKX, KuCoin, HTX, Upbit, Gate.io. Futures data are from Binance OKX, Bybit, KuCoin. Options data are from Deribit. |  |  |  |  |
| TRADFI                                                    | Investing.com<br>Farside Investors | BTC Spot ETF Flows are based on data shown on farside.co.uk at UTC 03:00. Due to varying data reporting schedules among ETF sponsors, the figures may not encompass data from all 10 ETFs.                                                                                                                                                                                                                                                                                                                                                                                                                                                                                                                                                                                                                                                                                                                                                                                                                                                                                                                                                                                                                                                                                                                                                                  |  |  |  |  |
| STABLECOIN<br>ONCHAIN MOVES                               | DefiLlama                          | Stablecoin Supply is a proxy for fiat on/off ramp from TradFi into crypto.  USDT Prem/Disc reflects the USDT supply/demand imbalance, approximating the market's risk aversion towards USDT specifically, and/or the crypto market more broadly. The data is from Coinbase.  TVL/ Crypto MC Ratio = Total Value Locked / Crypto Market Cap. The ratio neutralizes the TVL changes caused by asset price fluctuations.                                                                                                                                                                                                                                                                                                                                                                                                                                                                                                                                                                                                                                                                                                                                                                                                                                                                                                                                       |  |  |  |  |
| EVENTS<br>CALENDAR                                        | CoinMarketCap<br>Layer GG          | <b>Events Calendar</b> provides a summary of major events happening throughout the month.                                                                                                                                                                                                                                                                                                                                                                                                                                                                                                                                                                                                                                                                                                                                                                                                                                                                                                                                                                                                                                                                                                                                                                                                                                                                   |  |  |  |  |