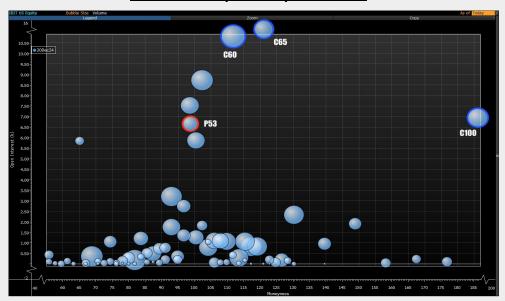

### Can BTC Price Double Before Year-End?

The trend seen on IBIT options' 1st trading day carried over into the 2nd, with over 300K contracts traded and a skew toward call options. Now that open interest (OI) data is available, we can see how outstanding bets are distributed. For instance, OI for the Dec 24 contracts shows two largest bets are call options with strike prices around \$60-65 (BTC equivalent of \$104K-\$113K). Also noteworthy is the call options with a \$100 strike (5th largest OI), implying a bet on BTC doubling in price. The largest bearish bet (put) is at a \$53 strike price, but with its OI at a fraction of the call options.

### **Dec 24 IBIT Options Open Interest**

Source: Bloomberg, Presto Research