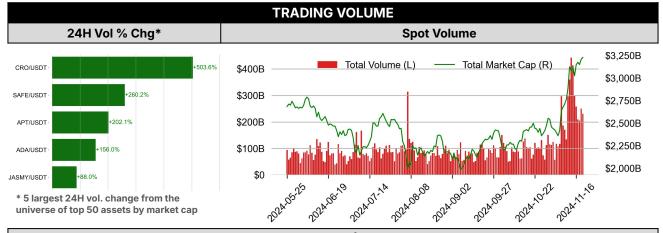

# \$80M — Avalanche Bitcoin — Ethereum — Solana \$70M — \$60M — \$50M — \$40M — \$30M — \$30M — \$10M — \$10M — \$20M — \$20M

**Daily Network Fees** 

| DATA EXPLAINER                                            |                                    |                                                                                                                                                                                                                                                                                                                                                                                                                                                                                                                                                                                                                                                                                                                                                                                                                                                                                                                                                                                                                                                                                                                                                                                                                                                                                                                                                             |  |  |  |  |
|-----------------------------------------------------------|------------------------------------|-------------------------------------------------------------------------------------------------------------------------------------------------------------------------------------------------------------------------------------------------------------------------------------------------------------------------------------------------------------------------------------------------------------------------------------------------------------------------------------------------------------------------------------------------------------------------------------------------------------------------------------------------------------------------------------------------------------------------------------------------------------------------------------------------------------------------------------------------------------------------------------------------------------------------------------------------------------------------------------------------------------------------------------------------------------------------------------------------------------------------------------------------------------------------------------------------------------------------------------------------------------------------------------------------------------------------------------------------------------|--|--|--|--|
| Headers                                                   | Source                             | Note                                                                                                                                                                                                                                                                                                                                                                                                                                                                                                                                                                                                                                                                                                                                                                                                                                                                                                                                                                                                                                                                                                                                                                                                                                                                                                                                                        |  |  |  |  |
| PRICE ACTIONS TRADING VOLUME ORDER BOOK DEPTH DERIVATIVES | Presto Labs                        | Time Zone Analysis separates out the asset's price action according to the business hours in Asia, Europe and US region. This is to identify which geography is responsible for price actions of the last 24hrs. The cut-offs are, - Asia: UTC 22:00 -1 to UTC 6:00 - Europe: UTC 6:00 to 14:00 - US: UTC 14:00 to 22:00  Sector constituents are, AI(FET, AGIX, OCEAN), BTC Eco(BCH, BSV, ICP, STX, ORDI), CEX(BNB, CRO, OKB, KCS, BGB), Data(LINK, GRT), DePIN(ICP, FIL, AR, HNT, SIA), DEX(UNI, INJ, RUNE, SNX, DYDX, OSMO, CRV, CAKE, GMX), Digital Gold(BTC), Gaming/Metaverse(IMX, BEAM, SAND, GALA, AXS, WEMIX, RON), LO(AVAX, DOT, TIA), L2(MATIC, OP, MNT, ARB, STRK), Lending(MKR, AAVE, COMP), Liquid Staking(LDO, RPL, JTO), Meme(DOGE, SHIB, FLOKI), NFT(APE, BLUR), Payments(XRP, LTC, XLM, XMR, ZEC), RWA(ONDO, CFG), Smart Contract(ETH, BNB, SOL, ADA, TRX, TON, APT, NEAR, HBAR, VET, ALGO, FTM, SUI, FLOW, MINA). The sector return is market-cap weighted average of the constituents' returns.  Exchanges: 24H spot price & volume % changes and dominance ratios are from CoinGecko. Time Zone Analysis is based on data from Binance. Spot volume leaders are based on data from Binance Bybit, Coinbase, Kraken, OKX, KuCoin, HTX, Upbit, Gate.io. Futures data are from Binance OKX, Bybit, KuCoin. Options data are from Deribit. |  |  |  |  |
| TRADFI                                                    | Investing.com<br>Farside Investors | BTC Spot ETF Flows are based on data shown on farside.co.uk at UTC 03:00. Due to varying data reporting schedules among ETF sponsors, the figures may not encompass data from all 10 ETFs.                                                                                                                                                                                                                                                                                                                                                                                                                                                                                                                                                                                                                                                                                                                                                                                                                                                                                                                                                                                                                                                                                                                                                                  |  |  |  |  |
| STABLECOIN<br>ONCHAIN MOVES                               | DefiLlama                          | Stablecoin Supply is a proxy for fiat on/off ramp from TradFi into crypto.  USDT Prem/Disc reflects the USDT supply/demand imbalance, approximating the market's risk aversion towards USDT specifically, and/or the crypto market more broadly. The data is from Coinbase.  TVL/ Crypto MC Ratio = Total Value Locked / Crypto Market Cap. The ratio neutralizes the TVL changes caused by asset price fluctuations.                                                                                                                                                                                                                                                                                                                                                                                                                                                                                                                                                                                                                                                                                                                                                                                                                                                                                                                                       |  |  |  |  |
| EVENTS<br>CALENDAR                                        | CoinMarketCap<br>Layer GG          | <b>Events Calendar</b> provides a summary of major events happening throughout the month.                                                                                                                                                                                                                                                                                                                                                                                                                                                                                                                                                                                                                                                                                                                                                                                                                                                                                                                                                                                                                                                                                                                                                                                                                                                                   |  |  |  |  |