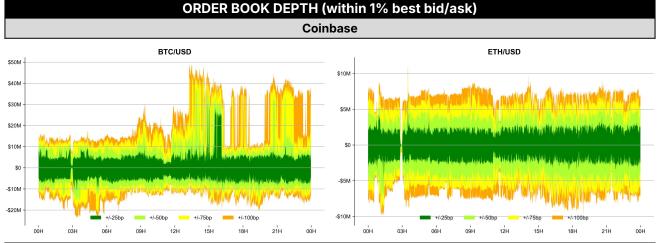

<sup>\* 5</sup> largest 7 day TVL change in % terms from the universe of minimum \$100m TVL protocols, according to DefiLlama.