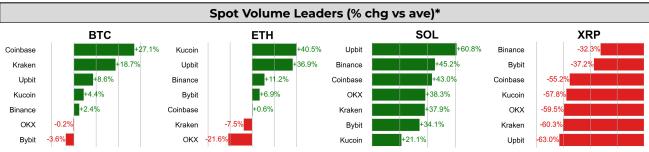

| DATA EXPLAINER                                                        |                                    |                                                                                                                                                                                                                                                                                                                                                                                                                                                                                                                                                                                                                                                                                                                                                                                                                                                                                                                                                                                                                                                                                                                                                                                                                                                                                                                                                                |  |  |  |  |
|-----------------------------------------------------------------------|------------------------------------|----------------------------------------------------------------------------------------------------------------------------------------------------------------------------------------------------------------------------------------------------------------------------------------------------------------------------------------------------------------------------------------------------------------------------------------------------------------------------------------------------------------------------------------------------------------------------------------------------------------------------------------------------------------------------------------------------------------------------------------------------------------------------------------------------------------------------------------------------------------------------------------------------------------------------------------------------------------------------------------------------------------------------------------------------------------------------------------------------------------------------------------------------------------------------------------------------------------------------------------------------------------------------------------------------------------------------------------------------------------|--|--|--|--|
| Headers                                                               | Source                             | Note                                                                                                                                                                                                                                                                                                                                                                                                                                                                                                                                                                                                                                                                                                                                                                                                                                                                                                                                                                                                                                                                                                                                                                                                                                                                                                                                                           |  |  |  |  |
| PRICE ACTIONS<br>TRADING VOLUME<br>ORDER BOOK<br>DEPTH<br>DERIVATIVES | Presto Labs                        | Time Zone Analysis separates out the asset's price action according to the business hours in Asia, Europe and US region. This is to identify which geography is responsible for price actions of the last 24hrs. The cut-offs are,  - Asia: UTC 22:00 -1 to UTC 6:00  - Europe: UTC 6:00 to 14:00  - US: UTC 14:00 to 22:00  Sector constituents are, Al(FET, AGIX, OCEAN), BTC Eco(BCH, BSV, ICP, STX, ORDI), CEX(BNB, CRO, OKB, KCS, BGB), Data(LINK, GRT), DePIN(ICP, FIL, AR, HNT, SIA), DEX(UNI, INJ, RUNE, SNX, DYDX, OSMO, CRV, CAKE, GMX), Digital Gold(BTC), Gaming/Metaverse(IMX, BEAM, SAND, GALA, AXS, WEMIX, RON), L0(AVAX, DOT, TIA), L2(MATIC, OP, MNT, ARB, STRK), Lending(MKR, AAVE, COMP), Liquid Staking(LDO, RPL, JTO), Meme(DOGE, SHIB, FLOKI), NFT(APE, BLUR), Payments(XRP, LTC, XLM, XMR, ZEC), RWA(ONDO, CFG), Smart Contract(ETH, BNB, SOL, ADA, TRX, TON, APT, NEAR, HBAR, VET, ALGO, FTM, SUI, FLOW, MINA). The sector return is market-cap weighted average of the constituents' returns.  Exchanges: 24H spot price & volume % changes and dominance ratios are from CoinGecko. Time Zone Analysis is based on data from Binance. Spot volume leaders are based on data from Binance Bybit, Coinbase, Kraken, OKX, KuCoin, HTX, Upbit, Gate.io. Futures data are from Binance OKX, Bybit, KuCoin. Options data are from Deribit. |  |  |  |  |
| TRADFI                                                                | Investing.com<br>Farside Investors | BTC Spot ETF Flows are based on data shown on farside.co.uk at UTC 03:00. Due to varying data reporting schedules among ETF sponsors, the figures may not encompass data from all 10 ETFs.                                                                                                                                                                                                                                                                                                                                                                                                                                                                                                                                                                                                                                                                                                                                                                                                                                                                                                                                                                                                                                                                                                                                                                     |  |  |  |  |
| STABLECOIN<br>ONCHAIN MOVES                                           | DefiLlama                          | Stablecoin Supply is a proxy for fiat on/off ramp from TradFi into crypto. USDT Prem/Disc reflects the USDT supply/demand imbalance, approximating the market's risk aversion towards USDT specifically, and/or the crypto market more broadly. The data is from Coinbase. TVL/ Crypto MC Ratio = Total Value Locked / Crypto Market Cap. The ratio neutralizes the TVL changes caused by asset price fluctuations.                                                                                                                                                                                                                                                                                                                                                                                                                                                                                                                                                                                                                                                                                                                                                                                                                                                                                                                                            |  |  |  |  |
| EVENTS CALENDAR                                                       | CoinMarketCap<br>Layer GG          | Events Calendar provides a summary of major events happening throughout the month.                                                                                                                                                                                                                                                                                                                                                                                                                                                                                                                                                                                                                                                                                                                                                                                                                                                                                                                                                                                                                                                                                                                                                                                                                                                                             |  |  |  |  |