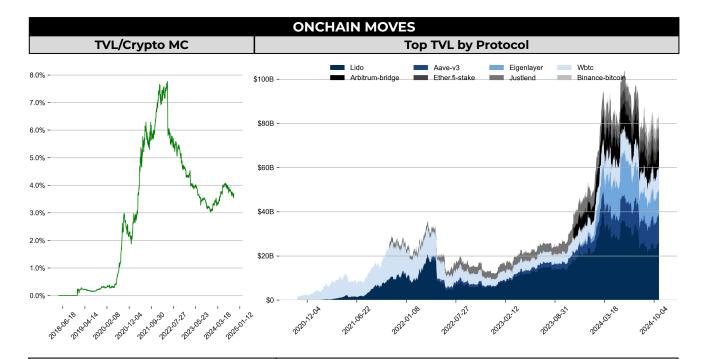

# \$80M — Avalanche Bitcoin — Ethereum Solana \$70M — Solana \$50M — Solana \$40M — Solana \$40M — Solana \$20M —

**Daily Network Fees** 