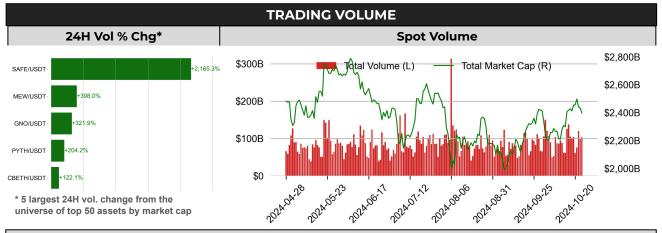

| DATA EXPLAINER                                                        |                                    |                                                                                                                                                                                                                                                                                                                                                                                                                                                                                                                                                                                                                                                                                                                                                                                                                                                                                                                                                                                                                                                                                                                                                                                                                                                                                                                                                                |  |  |  |  |
|-----------------------------------------------------------------------|------------------------------------|----------------------------------------------------------------------------------------------------------------------------------------------------------------------------------------------------------------------------------------------------------------------------------------------------------------------------------------------------------------------------------------------------------------------------------------------------------------------------------------------------------------------------------------------------------------------------------------------------------------------------------------------------------------------------------------------------------------------------------------------------------------------------------------------------------------------------------------------------------------------------------------------------------------------------------------------------------------------------------------------------------------------------------------------------------------------------------------------------------------------------------------------------------------------------------------------------------------------------------------------------------------------------------------------------------------------------------------------------------------|--|--|--|--|
| Headers                                                               | Source                             | Note                                                                                                                                                                                                                                                                                                                                                                                                                                                                                                                                                                                                                                                                                                                                                                                                                                                                                                                                                                                                                                                                                                                                                                                                                                                                                                                                                           |  |  |  |  |
| PRICE ACTIONS<br>TRADING VOLUME<br>ORDER BOOK<br>DEPTH<br>DERIVATIVES | Presto Labs                        | Time Zone Analysis separates out the asset's price action according to the business hours in Asia, Europe and US region. This is to identify which geography is responsible for price actions of the last 24hrs. The cut-offs are,  - Asia: UTC 22:00 -1 to UTC 6:00  - Europe: UTC 6:00 to 14:00  - US: UTC 14:00 to 22:00  Sector constituents are, Al(FET, AGIX, OCEAN), BTC Eco(BCH, BSV, ICP, STX, ORDI), CEX(BNB, CRO, OKB, KCS, BGB), Data(LINK, GRT), DePIN(ICP, FIL, AR, HNT, SIA), DEX(UNI, INJ, RUNE, SNX, DYDX, OSMO, CRV, CAKE, GMX), Digital Gold(BTC), Gaming/Metaverse(IMX, BEAM, SAND, GALA, AXS, WEMIX, RON), L0(AVAX, DOT, TIA), L2(MATIC, OP, MNT, ARB, STRK), Lending(MKR, AAVE, COMP), Liquid Staking(LDO, RPL, JTO), Meme(DOGE, SHIB, FLOKI), NFT(APE, BLUR), Payments(XRP, LTC, XLM, XMR, ZEC), RWA(ONDO, CFG), Smart Contract(ETH, BNB, SOL, ADA, TRX, TON, APT, NEAR, HBAR, VET, ALGO, FTM, SUI, FLOW, MINA). The sector return is market-cap weighted average of the constituents' returns.  Exchanges: 24H spot price & volume % changes and dominance ratios are from CoinGecko. Time Zone Analysis is based on data from Binance. Spot volume leaders are based on data from Binance Bybit, Coinbase, Kraken, OKX, KuCoin, HTX, Upbit, Gate.io. Futures data are from Binance OKX, Bybit, KuCoin. Options data are from Deribit. |  |  |  |  |
| TRADFI                                                                | Investing.com<br>Farside Investors | BTC Spot ETF Flows are based on data shown on farside.co.uk at UTC 03:00. Due to varying data reporting schedules among ETF sponsors, the figures may not encompass data from all 10 ETFs.                                                                                                                                                                                                                                                                                                                                                                                                                                                                                                                                                                                                                                                                                                                                                                                                                                                                                                                                                                                                                                                                                                                                                                     |  |  |  |  |
| STABLECOIN<br>ONCHAIN MOVES                                           | DefiLlama                          | Stablecoin Supply is a proxy for fiat on/off ramp from TradFi into crypto. USDT Prem/Disc reflects the USDT supply/demand imbalance, approximating the market's risk aversion towards USDT specifically, and/or the crypto market more broadly. The data is from Coinbase. TVL/ Crypto MC Ratio = Total Value Locked / Crypto Market Cap. The ratio neutralizes the TVL changes caused by asset price fluctuations.                                                                                                                                                                                                                                                                                                                                                                                                                                                                                                                                                                                                                                                                                                                                                                                                                                                                                                                                            |  |  |  |  |
| EVENTS CALENDAR                                                       | CoinMarketCap<br>Layer GG          | Events Calendar provides a summary of major events happening throughout the month.                                                                                                                                                                                                                                                                                                                                                                                                                                                                                                                                                                                                                                                                                                                                                                                                                                                                                                                                                                                                                                                                                                                                                                                                                                                                             |  |  |  |  |