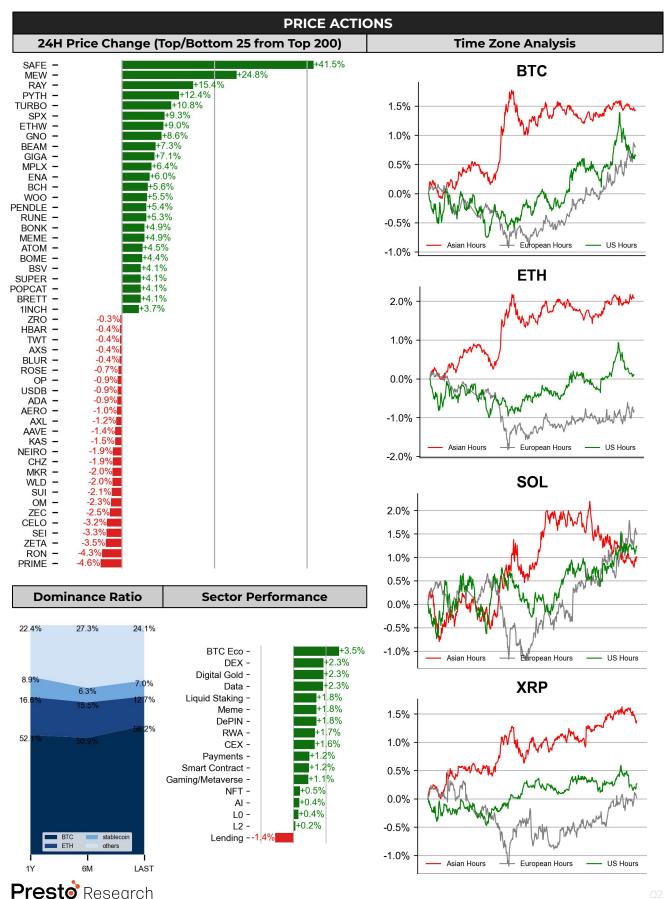

- \$BTC rebounded from its sell-off and is now trading back above \$68k. Currently, \$BTC is trading at \$68,191, and \$ETH is trading at \$2,535.
- Out of 2.3 million Pump.Fun memecoin investors, 0.0028% (around 70 people) made over \$1 million, 0.037% made over \$100,000, 0.477% made over \$10,000, 3% made over \$1,000, while 97% earned less than \$1,000 or lost money.
- Additional headlines include Microsoft placing 'assessment of investing in Bitcoin' as a voting item, \$GOAT being listed on OKX and Binance futures, and Crypto Exchange Kraken planning to launch its own blockchain next year.
- Top gainers in the last 24 hours were \$SAFE, \$MEW, and \$RAY, while the top losers were \$PRIME, \$RON, and \$ZETA.

<sup>\* 5</sup> largest 7 day TVL change in % terms from the universe of minimum \$100m TVL protocols, according to DefiLlama.

| DATA EXPLAINER                                                        |                                    |                                                                                                                                                                                                                                                                                                                                                                                                                                                                                                                                                                                                                                                                                                                                                                                                                                                                                                                                                                                                                                                                                                                                                                                                                                                                                                                                                                |  |  |  |  |
|-----------------------------------------------------------------------|------------------------------------|----------------------------------------------------------------------------------------------------------------------------------------------------------------------------------------------------------------------------------------------------------------------------------------------------------------------------------------------------------------------------------------------------------------------------------------------------------------------------------------------------------------------------------------------------------------------------------------------------------------------------------------------------------------------------------------------------------------------------------------------------------------------------------------------------------------------------------------------------------------------------------------------------------------------------------------------------------------------------------------------------------------------------------------------------------------------------------------------------------------------------------------------------------------------------------------------------------------------------------------------------------------------------------------------------------------------------------------------------------------|--|--|--|--|
| Headers                                                               | Source                             | Note                                                                                                                                                                                                                                                                                                                                                                                                                                                                                                                                                                                                                                                                                                                                                                                                                                                                                                                                                                                                                                                                                                                                                                                                                                                                                                                                                           |  |  |  |  |
| PRICE ACTIONS<br>TRADING VOLUME<br>ORDER BOOK<br>DEPTH<br>DERIVATIVES | Presto Labs                        | Time Zone Analysis separates out the asset's price action according to the business hours in Asia, Europe and US region. This is to identify which geography is responsible for price actions of the last 24hrs. The cut-offs are,  - Asia: UTC 22:00 -1 to UTC 6:00  - Europe: UTC 6:00 to 14:00  - US: UTC 14:00 to 22:00  Sector constituents are, Al(FET, AGIX, OCEAN), BTC Eco(BCH, BSV, ICP, STX, ORDI), CEX(BNB, CRO, OKB, KCS, BGB), Data(LINK, GRT), DePIN(ICP, FIL, AR, HNT, SIA), DEX(UNI, INJ, RUNE, SNX, DYDX, OSMO, CRV, CAKE, GMX), Digital Gold(BTC), Gaming/Metaverse(IMX, BEAM, SAND, GALA, AXS, WEMIX, RON), L0(AVAX, DOT, TIA), L2(MATIC, OP, MNT, ARB, STRK), Lending(MKR, AAVE, COMP), Liquid Staking(LDO, RPL, JTO), Meme(DOGE, SHIB, FLOKI), NFT(APE, BLUR), Payments(XRP, LTC, XLM, XMR, ZEC), RWA(ONDO, CFG), Smart Contract(ETH, BNB, SOL, ADA, TRX, TON, APT, NEAR, HBAR, VET, ALGO, FTM, SUI, FLOW, MINA). The sector return is market-cap weighted average of the constituents' returns.  Exchanges: 24H spot price & volume % changes and dominance ratios are from CoinGecko. Time Zone Analysis is based on data from Binance. Spot volume leaders are based on data from Binance Bybit, Coinbase, Kraken, OKX, KuCoin, HTX, Upbit, Gate.io. Futures data are from Binance OKX, Bybit, KuCoin. Options data are from Deribit. |  |  |  |  |
| TRADFI                                                                | Investing.com<br>Farside Investors | BTC Spot ETF Flows are based on data shown on farside.co.uk at UTC 03:00. Due to varying data reporting schedules among ETF sponsors, the figures may not encompass data from all 10 ETFs.                                                                                                                                                                                                                                                                                                                                                                                                                                                                                                                                                                                                                                                                                                                                                                                                                                                                                                                                                                                                                                                                                                                                                                     |  |  |  |  |
| STABLECOIN<br>ONCHAIN MOVES                                           | DefiLlama                          | Stablecoin Supply is a proxy for fiat on/off ramp from TradFi into crypto. USDT Prem/Disc reflects the USDT supply/demand imbalance, approximating the market's risk aversion towards USDT specifically, and/or the crypto market more broadly. The data is from Coinbase. TVL/ Crypto MC Ratio = Total Value Locked / Crypto Market Cap. The ratio neutralizes the TVL changes caused by asset price fluctuations.                                                                                                                                                                                                                                                                                                                                                                                                                                                                                                                                                                                                                                                                                                                                                                                                                                                                                                                                            |  |  |  |  |
| EVENTS CALENDAR                                                       | CoinMarketCap<br>Layer GG          | Events Calendar provides a summary of major events happening throughout the month.                                                                                                                                                                                                                                                                                                                                                                                                                                                                                                                                                                                                                                                                                                                                                                                                                                                                                                                                                                                                                                                                                                                                                                                                                                                                             |  |  |  |  |