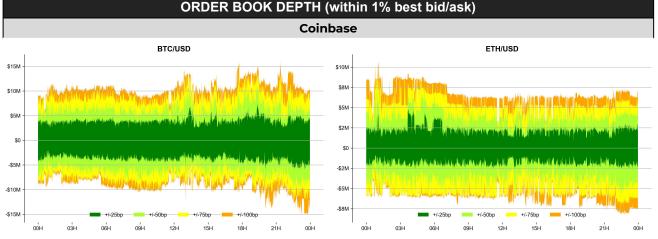

has grown to a point (averaging \$65 million in daily turnover) where such manipulation becomes less practical with no clear benefits. Like any market, prediction markets don't always get it right (consider how often the CME futures market misjudges the Fed's rate decisions), but they still play

a useful role by aggregating the public's real-time view. In the case of elections, these markets often deliver information faster than pundits, polls, or the press by harnessing trader enthusiasm (just look at how RCP Polls was slow to catch up with Polymarket's early signal of Trump's lead, on the right). Blockchain is especially well-suited for this, as one thing it has proven to do well liquidity aggregation – helps generate reliable signals.



Source: Polymarket, RCP Polls, Bloomberg

















## **TRADFI**

|      | Stocks  |          |             |          |         | FX      |         |         | Commodity |        | Crypto Equity |        |        |       |       |
|------|---------|----------|-------------|----------|---------|---------|---------|---------|-----------|--------|---------------|--------|--------|-------|-------|
|      | S&P500  | Nasdaq   | EuroStoxx50 | HSI      | CSI300  | USD/EUR | USD/JPY | USD/CNY | DXY       | WTI    | Gold          | COIN   | MSTR   | MARA  | RIOT  |
| Last | 5809.86 | 18413.91 | 4935.75     | 20489.62 | 3928.83 | 0.9239  | 151.79  | 7.1199  | 104.04    | 70.44  | 2746.05       | 209.16 | 235.89 | 18.22 | 10.19 |
| 1D   | 0.2%    | 0.8%     | 0.3%        | -1.3%    | -1.1%   | -0.4%   | -0.6%   | -0.1%   | -0.4%     | 0.1%