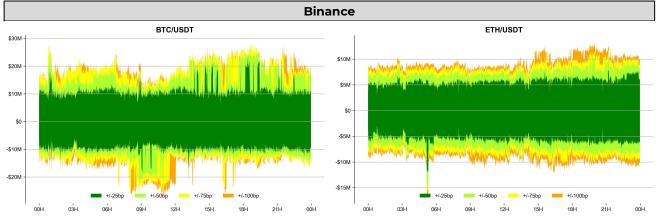

s grown to a point (averaging \$65 million in daily turnover) where such manipulation becomes less practical with no clear benefits. Like any market, prediction markets don't always get it right (consider how often the CME futures market misjudges the Fed's rate decisions), but they still play

a useful role by aggregating the public's real-time view. In the case of elections, these markets often deliver information faster than pundits, polls, or the press by harnessing trader enthusiasm (just look at how RCP Polls was slow to catch up with Polymarket's early signal of Trump's lead, on the right). Blockchain is especially well-suited for this, as one thing it has proven to do well liquidity aggregation – helps generate reliable signals.



Source: Polymarket, RCP Polls, Bloomberg

















## **TRADFI**

|      | Stocks  |          |             |          |         | FX      |         |         | Commodity |        | Crypto Equity |        |        |       |       |
|------|---------|----------|-------------|----------|---------|---------|---------|---------|-----------|--------|---------------|--------|--------|-------|-------|
|      | S&P500  | Nasdaq   | EuroStoxx50 | HSI      | CSI300  | USD/EUR | USD/JPY | USD/CNY | DXY       | WTI    | Gold          | COIN   | MSTR   | MARA  | RIOT  |
| Last | 5809.86 | 18413.91 | 4935.75     | 20489.62 | 3928.83 | 0.9239  | 151.79  | 7.1199  | 104.04    | 70.44  | 2746.05       | 209.16 | 235.89 | 18.22 | 10.19 |
| 1D   | 0.2%    | 0.8%     | 0.3%        | -1.3%    | -1.1%   | -0.4%   | -0.6%   | -0.1%   | -0.4%     | 0.1%