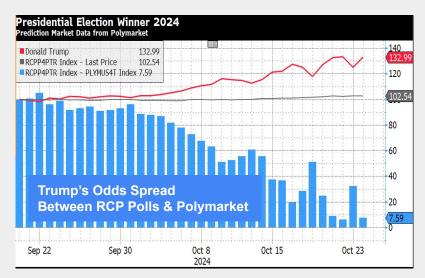

# **Trader Enthusiasm Drives Faster Election Signals**

Press reports last night that the whale behind the \$45 million Trump bet on Polymarket, under the username Fredi9999, is a French national, with no evidence of market manipulation. This supports the view that prediction markets simply reflect all available information at a given moment. While manipulation in illiquid markets is theoretically possible, just like in any other market, Polymarket's US election market has grown to a point (averaging \$65 million in daily turnover) where such manipulation becomes less practical with no clear benefits. Like any market, prediction markets don't always get it right (consider how often the CME futures market misjudges the Fed's rate decisions), but they still play

a useful role by aggregating the public's real-time view. In the case of elections, these markets often deliver information faster than pundits, polls, or the press by harnessing trader enthusiasm (just look at how RCP Polls was slow to catch up with Polymarket's early signal of Trump's lead, on the right). Blockchain is especially well-suited for this, as one thing it has proven to do well liquidity aggregation – helps generate reliable signals.

Source: Polymarket, RCP Polls, Bloomberg