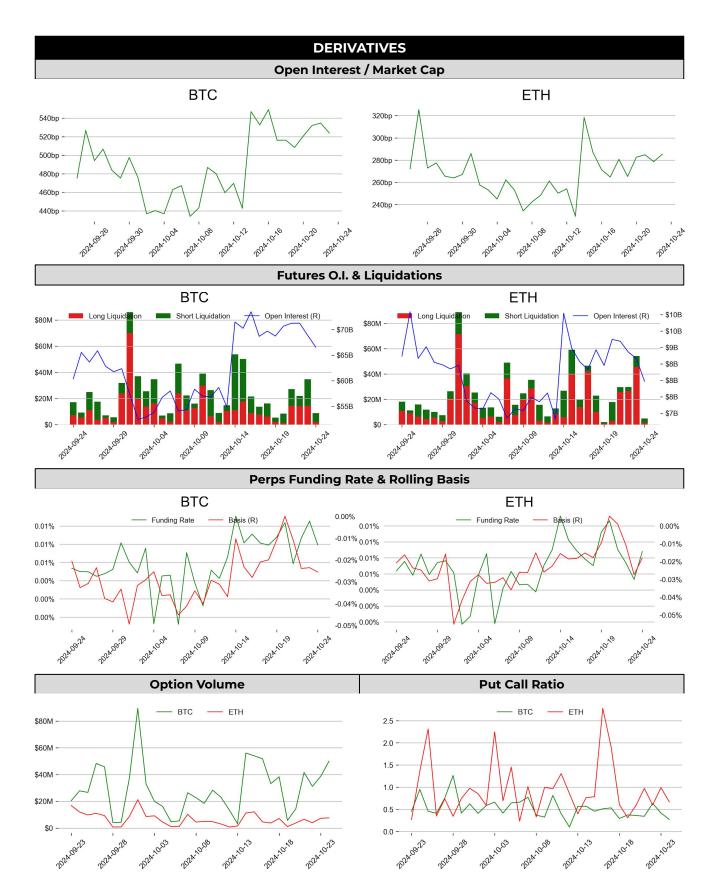

own to a point (averaging \$65 million in daily turnover) where such manipulation becomes less practical with no clear benefits. Like any market, prediction markets don't always get it right (consider how often the CME futures market misjudges the Fed's rate decisions), but they still play

a useful role by aggregating the public's real-time view. In the case of elections, these markets often deliver information faster than pundits, polls, or the press by harnessing trader enthusiasm (just look at how RCP Polls was slow to catch up with Polymarket's early signal of Trump's lead, on the right). Blockchain is especially well-suited for this, as one thing it has proven to do well liquidity aggregation – helps generate reliable signals.



Source: Polymarket, RCP Polls, Bloomberg

















## **TRADFI**

|      | Stocks  |          |             |          |         | FX      |         |         | Commodity |        | Crypto Equity |        |        |       |       |
|------|---------|----------|-------------|----------|---------|---------|---------|---------|-----------|--------|---------------|--------|--------|-------|-------|
|      | S&P500  | Nasdaq   | EuroStoxx50 | HSI      | CSI300  | USD/EUR | USD/JPY | USD/CNY | DXY       | WTI    | Gold          | COIN   | MSTR   | MARA  | RIOT  |
| Last | 5809.86 | 18413.91 | 4935.75     | 20489.62 | 3928.83 | 0.9239  | 151.79  | 7.1199  | 104.04    | 70.44  | 2746.05       | 209.16 | 235.89 | 18.22 | 10.19 |
| 1D   | 0.2%    | 0.8%     | 0.3%        | -1.3%    | -1.1%   | -0.4%   | -0.6%   | -0.1%   | -0.4%     | 0.1%   | 0