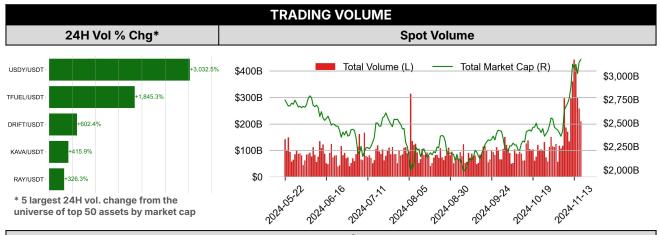

- \$BTC remained rangebound for most of the session but experienced a slight decline as the Asia session began. Currently, \$BTC is trading at \$89,833, while \$ETH is trading at \$3,075. Bitcoin dominance stands at 60.14%.
- This week is relatively quiet, with no major announcements scheduled in either crypto or TradFi. However, here's what Presto Research believes is worth keeping an eye: <a href="here">here</a>.
- Over the weekend, notable developments included significant interest in the DeSci sector, with \$RIF
  reaching a \$100M market cap, \$SOL hitting a new YTD ATH, and reports of President Biden
  authorizing Ukraine to strike Russia with long-range missiles.
- In the past 24 hours, the top three gainers were \$OM, \$DRIFT, and \$RAY, while the top three losers were \$SAND, \$XDC, and \$WOO.