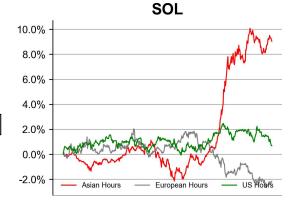

### **Time Zone Analysis**

| DATA EXPLAINER                                            |                                    |                                                                                                                                                                                                                                                                                                                                                                                                                                                                                                                                                                                                                                                                                                                                                                                                                                                                                                                                                                                                                                                                                                                                                                                                                                                                                                                                                             |  |  |  |  |
|-----------------------------------------------------------|------------------------------------|-------------------------------------------------------------------------------------------------------------------------------------------------------------------------------------------------------------------------------------------------------------------------------------------------------------------------------------------------------------------------------------------------------------------------------------------------------------------------------------------------------------------------------------------------------------------------------------------------------------------------------------------------------------------------------------------------------------------------------------------------------------------------------------------------------------------------------------------------------------------------------------------------------------------------------------------------------------------------------------------------------------------------------------------------------------------------------------------------------------------------------------------------------------------------------------------------------------------------------------------------------------------------------------------------------------------------------------------------------------|--|--|--|--|
| Headers                                                   | Source                             | Note                                                                                                                                                                                                                                                                                                                                                                                                                                                                                                                                                                                                                                                                                                                                                                                                                                                                                                                                                                                                                                                                                                                                                                                                                                                                                                                                                        |  |  |  |  |
| PRICE ACTIONS TRADING VOLUME ORDER BOOK DEPTH DERIVATIVES | Presto Labs                        | Time Zone Analysis separates out the asset's price action according to the business hours in Asia, Europe and US region. This is to identify which geography is responsible for price actions of the last 24hrs. The cut-offs are, - Asia: UTC 22:00 -1 to UTC 6:00 - Europe: UTC 6:00 to 14:00 - US: UTC 14:00 to 22:00  Sector constituents are, AI(FET, AGIX, OCEAN), BTC Eco(BCH, BSV, ICP, STX, ORDI), CEX(BNB, CRO, OKB, KCS, BGB), Data(LINK, GRT), DePIN(ICP, FIL, AR, HNT, SIA), DEX(UNI, INJ, RUNE, SNX, DYDX, OSMO, CRV, CAKE, GMX), Digital Gold(BTC), Gaming/Metaverse(IMX, BEAM, SAND, GALA, AXS, WEMIX, RON), LO(AVAX, DOT, TIA), L2(MATIC, OP, MNT, ARB, STRK), Lending(MKR, AAVE, COMP), Liquid Staking(LDO, RPL, JTO), Meme(DOGE, SHIB, FLOKI), NFT(APE, BLUR), Payments(XRP, LTC, XLM, XMR, ZEC), RWA(ONDO, CFG), Smart Contract(ETH, BNB, SOL, ADA, TRX, TON, APT, NEAR, HBAR, VET, ALGO, FTM, SUI, FLOW, MINA). The sector return is market-cap weighted average of the constituents' returns.  Exchanges: 24H spot price & volume % changes and dominance ratios are from CoinGecko. Time Zone Analysis is based on data from Binance. Spot volume leaders are based on data from Binance Bybit, Coinbase, Kraken, OKX, KuCoin, HTX, Upbit, Gate.io. Futures data are from Binance OKX, Bybit, KuCoin. Options data are from Deribit. |  |  |  |  |
| TRADFI                                                    | Investing.com<br>Farside Investors | BTC Spot ETF Flows are based on data shown on farside.co.uk at UTC 03:00. Due to varying data reporting schedules among ETF sponsors, the figures may not encompass data from all 10 ETFs.                                                                                                                                                                                                                                                                                                                                                                                                                                                                                                                                                                                                                                                                                                                                                                                                                                                                                                                                                                                                                                                                                                                                                                  |  |  |  |  |
| STABLECOIN<br>ONCHAIN MOVES                               | DefiLlama                          | Stablecoin Supply is a proxy for fiat on/off ramp from TradFi into crypto.  USDT Prem/Disc reflects the USDT supply/demand imbalance, approximating the market's risk aversion towards USDT specifically, and/or the crypto market more broadly. The data is from Coinbase.  TVL/ Crypto MC Ratio = Total Value Locked / Crypto Market Cap. The ratio neutralizes the TVL changes caused by asset price fluctuations.                                                                                                                                                                                                                                                                                                                                                                                                                                                                                                                                                                                                                                                                                                                                                                                                                                                                                                                                       |  |  |  |  |
| EVENTS<br>CALENDAR                                        | CoinMarketCap<br>Layer GG          | <b>Events Calendar</b> provides a summary of major events happening throughout the month.                                                                                                                                                                                                                                                                                                                                                                                                                                                                                                                                                                                                                                                                                                                                                                                                                                                                                                                                                                                                                                                                                                                                                                                                                                                                   |  |  |  |  |