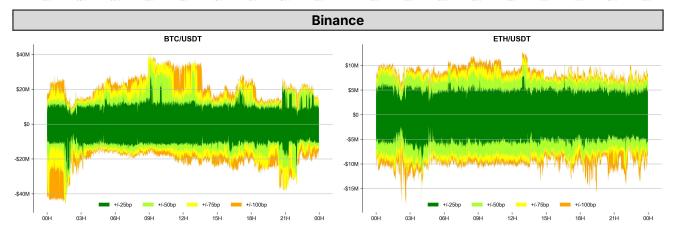

### Coinbase BTC/USD ETH/USD \$8M \$20M \$5M \$10M -\$2M -\$5M -\$8M -\$20M оон 21H оон 12H 21H оо́н

| DATA EXPLAINER                                            |                                    |                                                                                                                                                                                                                                                                                                                                                                                                                                                                                                                                                                                                                                                                                                                                                                                                                                                                                                                                                                                                                                                                                                                                                                                                                                                                                                                                                             |  |  |  |  |
|-----------------------------------------------------------|------------------------------------|-------------------------------------------------------------------------------------------------------------------------------------------------------------------------------------------------------------------------------------------------------------------------------------------------------------------------------------------------------------------------------------------------------------------------------------------------------------------------------------------------------------------------------------------------------------------------------------------------------------------------------------------------------------------------------------------------------------------------------------------------------------------------------------------------------------------------------------------------------------------------------------------------------------------------------------------------------------------------------------------------------------------------------------------------------------------------------------------------------------------------------------------------------------------------------------------------------------------------------------------------------------------------------------------------------------------------------------------------------------|--|--|--|--|
| Headers                                                   | Source                             | Note                                                                                                                                                                                                                                                                                                                                                                                                                                                                                                                                                                                                                                                                                                                                                                                                                                                                                                                                                                                                                                                                                                                                                                                                                                                                                                                                                        |  |  |  |  |
| PRICE ACTIONS TRADING VOLUME ORDER BOOK DEPTH DERIVATIVES | Presto Labs                        | Time Zone Analysis separates out the asset's price action according to the business hours in Asia, Europe and US region. This is to identify which geography is responsible for price actions of the last 24hrs. The cut-offs are, - Asia: UTC 22:00 -1 to UTC 6:00 - Europe: UTC 6:00 to 14:00 - US: UTC 14:00 to 22:00  Sector constituents are, AI(FET, AGIX, OCEAN), BTC Eco(BCH, BSV, ICP, STX, ORDI), CEX(BNB, CRO, OKB, KCS, BGB), Data(LINK, GRT), DePIN(ICP, FIL, AR, HNT, SIA), DEX(UNI, INJ, RUNE, SNX, DYDX, OSMO, CRV, CAKE, GMX), Digital Gold(BTC), Gaming/Metaverse(IMX, BEAM, SAND, GALA, AXS, WEMIX, RON), LO(AVAX, DOT, TIA), L2(MATIC, OP, MNT, ARB, STRK), Lending(MKR, AAVE, COMP), Liquid Staking(LDO, RPL, JTO), Meme(DOGE, SHIB, FLOKI), NFT(APE, BLUR), Payments(XRP, LTC, XLM, XMR, ZEC), RWA(ONDO, CFG), Smart Contract(ETH, BNB, SOL, ADA, TRX, TON, APT, NEAR, HBAR, VET, ALGO, FTM, SUI, FLOW, MINA). The sector return is market-cap weighted average of the constituents' returns.  Exchanges: 24H spot price & volume % changes and dominance ratios are from CoinGecko. Time Zone Analysis is based on data from Binance. Spot volume leaders are based on data from Binance Bybit, Coinbase, Kraken, OKX, KuCoin, HTX, Upbit, Gate.io. Futures data are from Binance OKX, Bybit, KuCoin. Options data are from Deribit. |  |  |  |  |
| TRADFI                                                    | Investing.com<br>Farside Investors | BTC Spot ETF Flows are based on data shown on farside.co.uk at UTC 03:00. Due to varying data reporting schedules among ETF sponsors, the figures may not encompass data from all 10 ETFs.                                                                                                                                                                                                                                                                                                                                                                                                                                                                                                                                                                                                                                                                                                                                                                                                                                                                                                                                                                                                                                                                                                                                                                  |  |  |  |  |
| STABLECOIN<br>ONCHAIN MOVES                               | DefiLlama                          | Stablecoin Supply is a proxy for fiat on/off ramp from TradFi into crypto.  USDT Prem/Disc reflects the USDT supply/demand imbalance, approximating the market's risk aversion towards USDT specifically, and/or the crypto market more broadly. The data is from Coinbase.  TVL/ Crypto MC Ratio = Total Value Locked / Crypto Market Cap. The ratio neutralizes the TVL changes caused by asset price fluctuations.                                                                                                                                                                                                                                                                                                                                                                                                                                                                                                                                                                                                                                                                                                                                                                                                                                                                                                                                       |  |  |  |  |
| EVENTS<br>CALENDAR                                        | CoinMarketCap<br>Layer GG          | <b>Events Calendar</b> provides a summary of major events happening throughout the month.                                                                                                                                                                                                                                                                                                                                                                                                                                                                                                                                                                                                                                                                                                                                                                                                                                                                                                                                                                                                                                                                                                                                                                                                                                                                   |  |  |  |  |