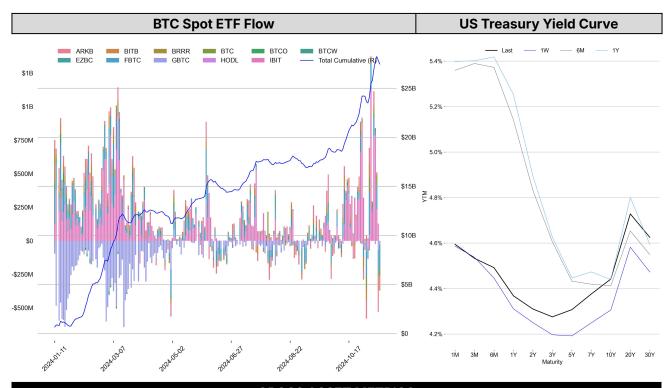

| DATA EXPLAINER                                            |                                    |                                                                                                                                                                                                                                                                                                                                                                                                                                                                                                                                                                                                                                                                                                                                                                                                                                                                                                                                                                                                                                                                                                                                                                                                                                                                                                                                                             |  |  |  |  |
|-----------------------------------------------------------|------------------------------------|-------------------------------------------------------------------------------------------------------------------------------------------------------------------------------------------------------------------------------------------------------------------------------------------------------------------------------------------------------------------------------------------------------------------------------------------------------------------------------------------------------------------------------------------------------------------------------------------------------------------------------------------------------------------------------------------------------------------------------------------------------------------------------------------------------------------------------------------------------------------------------------------------------------------------------------------------------------------------------------------------------------------------------------------------------------------------------------------------------------------------------------------------------------------------------------------------------------------------------------------------------------------------------------------------------------------------------------------------------------|--|--|--|--|
| Headers                                                   | Source                             | Note                                                                                                                                                                                                                                                                                                                                                                                                                                                                                                                                                                                                                                                                                                                                                                                                                                                                                                                                                                                                                                                                                                                                                                                                                                                                                                                                                        |  |  |  |  |
| PRICE ACTIONS TRADING VOLUME ORDER BOOK DEPTH DERIVATIVES | Presto Labs                        | Time Zone Analysis separates out the asset's price action according to the business hours in Asia, Europe and US region. This is to identify which geography is responsible for price actions of the last 24hrs. The cut-offs are, - Asia: UTC 22:00 -1 to UTC 6:00 - Europe: UTC 6:00 to 14:00 - US: UTC 14:00 to 22:00  Sector constituents are, AI(FET, AGIX, OCEAN), BTC Eco(BCH, BSV, ICP, STX, ORDI), CEX(BNB, CRO, OKB, KCS, BGB), Data(LINK, GRT), DePIN(ICP, FIL, AR, HNT, SIA), DEX(UNI, INJ, RUNE, SNX, DYDX, OSMO, CRV, CAKE, GMX), Digital Gold(BTC), Gaming/Metaverse(IMX, BEAM, SAND, GALA, AXS, WEMIX, RON), LO(AVAX, DOT, TIA), L2(MATIC, OP, MNT, ARB, STRK), Lending(MKR, AAVE, COMP), Liquid Staking(LDO, RPL, JTO), Meme(DOGE, SHIB, FLOKI), NFT(APE, BLUR), Payments(XRP, LTC, XLM, XMR, ZEC), RWA(ONDO, CFG), Smart Contract(ETH, BNB, SOL, ADA, TRX, TON, APT, NEAR, HBAR, VET, ALGO, FTM, SUI, FLOW, MINA). The sector return is market-cap weighted average of the constituents' returns.  Exchanges: 24H spot price & volume % changes and dominance ratios are from CoinGecko. Time Zone Analysis is based on data from Binance. Spot volume leaders are based on data from Binance Bybit, Coinbase, Kraken, OKX, KuCoin, HTX, Upbit, Gate.io. Futures data are from Binance OKX, Bybit, KuCoin. Options data are from Deribit. |  |  |  |  |
| TRADFI                                                    | Investing.com<br>Farside Investors | BTC Spot ETF Flows are based on data shown on farside.co.uk at UTC 03:00. Due to varying data reporting schedules among ETF sponsors, the figures may not encompass data from all 10 ETFs.                                                                                                                                                                                                                                                                                                                                                                                                                                                                                                                                                                                                                                                                                                                                                                                                                                                                                                                                                                                                                                                                                                                                                                  |  |  |  |  |
| STABLECOIN<br>ONCHAIN MOVES                               | DefiLlama                          | Stablecoin Supply is a proxy for fiat on/off ramp from TradFi into crypto.  USDT Prem/Disc reflects the USDT supply/demand imbalance, approximating the market's risk aversion towards USDT specifically, and/or the crypto market more broadly. The data is from Coinbase.  TVL/ Crypto MC Ratio = Total Value Locked / Crypto Market Cap. The ratio neutralizes the TVL changes caused by asset price fluctuations.                                                                                                                                                                                                                                                                                                                                                                                                                                                                                                                                                                                                                                                                                                                                                                                                                                                                                                                                       |  |  |  |  |
| EVENTS<br>CALENDAR                                        | CoinMarketCap<br>Layer GG          | <b>Events Calendar</b> provides a summary of major events happening throughout the month.                                                                                                                                                                                                                                                                                                                                                                                                                                                                                                                                                                                                                                                                                                                                                                                                                                                                                                                                                                                                                                                                                                                                                                                                                                                                   |  |  |  |  |