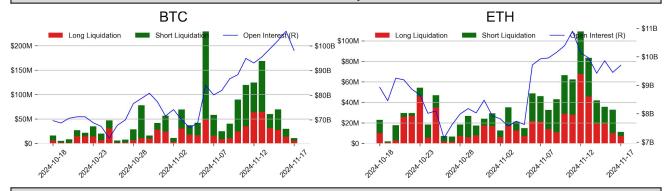

### **Futures O.I. & Liquidations**

| DATA EXPLAINER                                            |                                    |                                                                                                                                                                                                                                                                                                                                                                                                                                                                                                                                                                                                                                                                                                                                                                                                                                                                                                                                                                                                                                                                                                                                                                                                                                                                                                                                                             |  |  |  |  |
|-----------------------------------------------------------|------------------------------------|-------------------------------------------------------------------------------------------------------------------------------------------------------------------------------------------------------------------------------------------------------------------------------------------------------------------------------------------------------------------------------------------------------------------------------------------------------------------------------------------------------------------------------------------------------------------------------------------------------------------------------------------------------------------------------------------------------------------------------------------------------------------------------------------------------------------------------------------------------------------------------------------------------------------------------------------------------------------------------------------------------------------------------------------------------------------------------------------------------------------------------------------------------------------------------------------------------------------------------------------------------------------------------------------------------------------------------------------------------------|--|--|--|--|
| Headers                                                   | Source                             | Note                                                                                                                                                                                                                                                                                                                                                                                                                                                                                                                                                                                                                                                                                                                                                                                                                                                                                                                                                                                                                                                                                                                                                                                                                                                                                                                                                        |  |  |  |  |
| PRICE ACTIONS TRADING VOLUME ORDER BOOK DEPTH DERIVATIVES | Presto Labs                        | Time Zone Analysis separates out the asset's price action according to the business hours in Asia, Europe and US region. This is to identify which geography is responsible for price actions of the last 24hrs. The cut-offs are, - Asia: UTC 22:00 -1 to UTC 6:00 - Europe: UTC 6:00 to 14:00 - US: UTC 14:00 to 22:00  Sector constituents are, AI(FET, AGIX, OCEAN), BTC Eco(BCH, BSV, ICP, STX, ORDI), CEX(BNB, CRO, OKB, KCS, BGB), Data(LINK, GRT), DePIN(ICP, FIL, AR, HNT, SIA), DEX(UNI, INJ, RUNE, SNX, DYDX, OSMO, CRV, CAKE, GMX), Digital Gold(BTC), Gaming/Metaverse(IMX, BEAM, SAND, GALA, AXS, WEMIX, RON), LO(AVAX, DOT, TIA), L2(MATIC, OP, MNT, ARB, STRK), Lending(MKR, AAVE, COMP), Liquid Staking(LDO, RPL, JTO), Meme(DOGE, SHIB, FLOKI), NFT(APE, BLUR), Payments(XRP, LTC, XLM, XMR, ZEC), RWA(ONDO, CFG), Smart Contract(ETH, BNB, SOL, ADA, TRX, TON, APT, NEAR, HBAR, VET, ALGO, FTM, SUI, FLOW, MINA). The sector return is market-cap weighted average of the constituents' returns.  Exchanges: 24H spot price & volume % changes and dominance ratios are from CoinGecko. Time Zone Analysis is based on data from Binance. Spot volume leaders are based on data from Binance Bybit, Coinbase, Kraken, OKX, KuCoin, HTX, Upbit, Gate.io. Futures data are from Binance OKX, Bybit, KuCoin. Options data are from Deribit. |  |  |  |  |
| TRADFI                                                    | Investing.com<br>Farside Investors | BTC Spot ETF Flows are based on data shown on farside.co.uk at UTC 03:00. Due to varying data reporting schedules among ETF sponsors, the figures may not encompass data from all 10 ETFs.                                                                                                                                                                                                                                                                                                                                                                                                                                                                                                                                                                                                                                                                                                                                                                                                                                                                                                                                                                                                                                                                                                                                                                  |  |  |  |  |
| STABLECOIN<br>ONCHAIN MOVES                               | DefiLlama                          | Stablecoin Supply is a proxy for fiat on/off ramp from TradFi into crypto.  USDT Prem/Disc reflects the USDT supply/demand imbalance, approximating the market's risk aversion towards USDT specifically, and/or the crypto market more broadly. The data is from Coinbase.  TVL/ Crypto MC Ratio = Total Value Locked / Crypto Market Cap. The ratio neutralizes the TVL changes caused by asset price fluctuations.                                                                                                                                                                                                                                                                                                                                                                                                                                                                                                                                                                                                                                                                                                                                                                                                                                                                                                                                       |  |  |  |  |
| EVENTS<br>CALENDAR                                        | CoinMarketCap<br>Layer GG          | <b>Events Calendar</b> provides a summary of major events happening throughout the month.                                                                                                                                                                                                                                                                                                                                                                                                                                                                                                                                                                                                                                                                                                                                                                                                                                                                                                                                                                                                                                                                                                                                                                                                                                                                   |  |  |  |  |