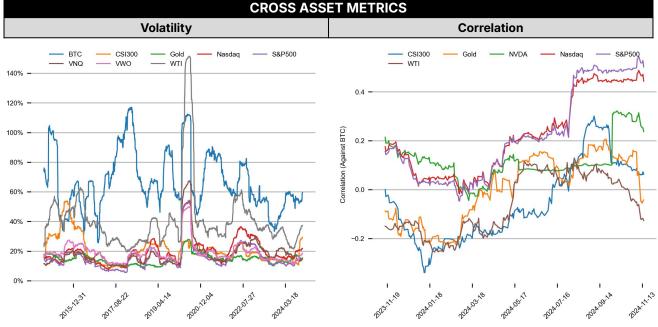

x50 | HSI      | CSI300  | USD/EUR | USD/JPY | USD/CNY | DXY       | WTI    | Gold          | COIN   | MSTR   | MARA   | RIOT  |
| Last | 5870.62 | 18680.12 | 4794.85     | 19426.34 | 3968.83 | 0.9493  | 154.65  | 7.2309  | 106.72    | 66.73  | 2575.90       | 305.85 | 340.65 | 21.07  | 12.37 |
| 1D   | -1.3%   | -2.2%    | -0.8%       | -0.0%    | -1.8%   | 0.1%    | 0.2%    | 0.1%    | 0.0%      | -0.4%  | 0.2%          | 9.7%   | 4.0%   | 1.3%   | 4.3%  |
| 1M   | 0.5%    | 1.7%     | -2.3%       | -4.2%    | 3.6%    | 3.2%    | 3.4%    | 1.6%    | 3.1%      | -2.9%  | -5.6%         | 45.3%  | 75.5%  | 16.5%  | 36.2% |
| 1Y   | 30.2%   | 32.4%    | 11.4%       | 8.9%     | 11.1%   | 3.6%    | 3.4%    | -0.2%   | 2.7%      | -12.1% | 29.8%         | 215.6% | -30.3% | 115.9% | 21.8% |







| STABLECOIN    |                   |        |           |