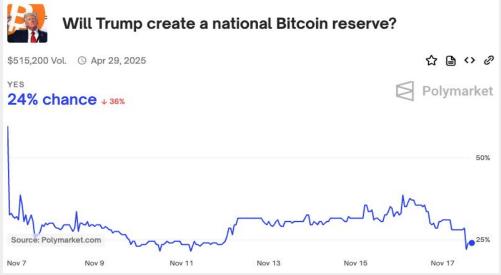

# Pennsylvania Bets on Bitcoin

With Senator Lummis' Bitcoin Strategic Reserve Bill (BITCOIN ACT 2024) gaining attention following the Republican trifecta, a similar initiative has emerged at the state level. Last week, Pennsylvania lawmakers introduced legislation in the state's House of Representatives to allow its treasury to allocate up to 10% of its \$17bn balance sheet to Bitcoin (source: Cointelegraph). The advocacy group behind the bill, Satoshi Action Fund, is reportedly in talks with lawmakers in 10 other states to propose similar legislation. This means that, even if the BITCOIN ACT 2024 stalls as a federal effort, the crypto market could see a catalyst for BTC adoption through participation from state governments. Polymarket currently assigns 23% chance to 'Trump creating a national Bitcoin Reserve,' albeit on a thin liquidity.

Source: Polymarket