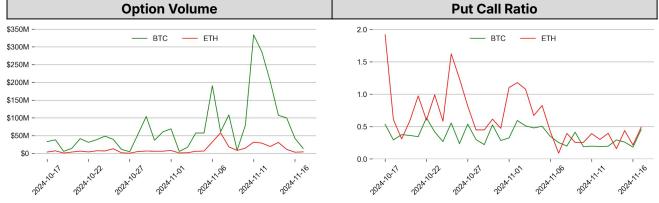

| DATA EXPLAINER                                            |                                    |                                                                                                                                                                                                                                                                                                                                                                                                                                                                                                                                                                                                                                                                                                                                                                                                                                                                                                                                                                                                                                                                                                                                                                                                                                                                                                                                                             |  |  |  |  |
|-----------------------------------------------------------|------------------------------------|-------------------------------------------------------------------------------------------------------------------------------------------------------------------------------------------------------------------------------------------------------------------------------------------------------------------------------------------------------------------------------------------------------------------------------------------------------------------------------------------------------------------------------------------------------------------------------------------------------------------------------------------------------------------------------------------------------------------------------------------------------------------------------------------------------------------------------------------------------------------------------------------------------------------------------------------------------------------------------------------------------------------------------------------------------------------------------------------------------------------------------------------------------------------------------------------------------------------------------------------------------------------------------------------------------------------------------------------------------------|--|--|--|--|
| Headers                                                   | Source                             | Note                                                                                                                                                                                                                                                                                                                                                                                                                                                                                                                                                                                                                                                                                                                                                                                                                                                                                                                                                                                                                                                                                                                                                                                                                                                                                                                                                        |  |  |  |  |
| PRICE ACTIONS TRADING VOLUME ORDER BOOK DEPTH DERIVATIVES | Presto Labs                        | Time Zone Analysis separates out the asset's price action according to the business hours in Asia, Europe and US region. This is to identify which geography is responsible for price actions of the last 24hrs. The cut-offs are, - Asia: UTC 22:00 -1 to UTC 6:00 - Europe: UTC 6:00 to 14:00 - US: UTC 14:00 to 22:00  Sector constituents are, AI(FET, AGIX, OCEAN), BTC Eco(BCH, BSV, ICP, STX, ORDI), CEX(BNB, CRO, OKB, KCS, BGB), Data(LINK, GRT), DePIN(ICP, FIL, AR, HNT, SIA), DEX(UNI, INJ, RUNE, SNX, DYDX, OSMO, CRV, CAKE, GMX), Digital Gold(BTC), Gaming/Metaverse(IMX, BEAM, SAND, GALA, AXS, WEMIX, RON), LO(AVAX, DOT, TIA), L2(MATIC, OP, MNT, ARB, STRK), Lending(MKR, AAVE, COMP), Liquid Staking(LDO, RPL, JTO), Meme(DOGE, SHIB, FLOKI), NFT(APE, BLUR), Payments(XRP, LTC, XLM, XMR, ZEC), RWA(ONDO, CFG), Smart Contract(ETH, BNB, SOL, ADA, TRX, TON, APT, NEAR, HBAR, VET, ALGO, FTM, SUI, FLOW, MINA). The sector return is market-cap weighted average of the constituents' returns.  Exchanges: 24H spot price & volume % changes and dominance ratios are from CoinGecko. Time Zone Analysis is based on data from Binance. Spot volume leaders are based on data from Binance Bybit, Coinbase, Kraken, OKX, KuCoin, HTX, Upbit, Gate.io. Futures data are from Binance OKX, Bybit, KuCoin. Options data are from Deribit. |  |  |  |  |
| TRADFI                                                    | Investing.com<br>Farside Investors | BTC Spot ETF Flows are based on data shown on farside.co.uk at UTC 03:00. Due to varying data reporting schedules among ETF sponsors, the figures may not encompass data from all 10 ETFs.                                                                                                                                                                                                                                                                                                                                                                                                                                                                                                                                                                                                                                                                                                                                                                                                                                                                                                                                                                                                                                                                                                                                                                  |  |  |  |  |
| STABLECOIN<br>ONCHAIN MOVES                               | DefiLlama                          | Stablecoin Supply is a proxy for fiat on/off ramp from TradFi into crypto.  USDT Prem/Disc reflects the USDT supply/demand imbalance, approximating the market's risk aversion towards USDT specifically, and/or the crypto market more broadly. The data is from Coinbase.  TVL/ Crypto MC Ratio = Total Value Locked / Crypto Market Cap. The ratio neutralizes the TVL changes caused by asset price fluctuations.                                                                                                                                                                                                                                                                                                                                                                                                                                                                                                                                                                                                                                                                                                                                                                                                                                                                                                                                       |  |  |  |  |
| EVENTS<br>CALENDAR                                        | CoinMarketCap<br>Layer GG          | <b>Events Calendar</b> provides a summary of major events happening throughout the month.                                                                                                                                                                                                                                                                                                                                                                                                                                                                                                                                                                                                                                                                                                                                                                                                                                                                                                                                                                                                                                                                                                                                                                                                                                                                   |  |  |  |  |