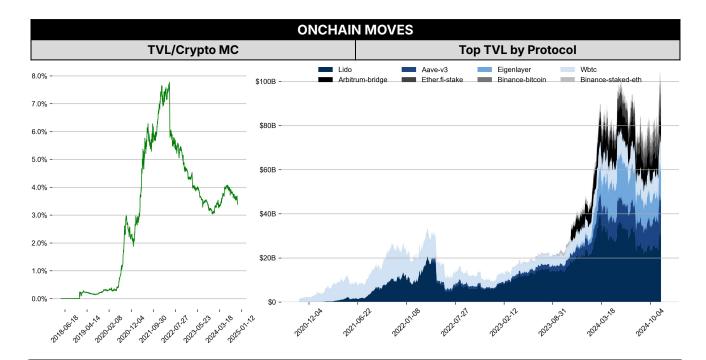

| DATA EXPLAINER                                            |                                    |                                                                                                                                                                                                                                                                                                                                                                                                                                                                                                                                                                                                                                                                                                                                                                                                                                                                                                                                                                                                                                                                                                                                                                                                                                                                                                                                                             |  |  |  |  |
|-----------------------------------------------------------|------------------------------------|-------------------------------------------------------------------------------------------------------------------------------------------------------------------------------------------------------------------------------------------------------------------------------------------------------------------------------------------------------------------------------------------------------------------------------------------------------------------------------------------------------------------------------------------------------------------------------------------------------------------------------------------------------------------------------------------------------------------------------------------------------------------------------------------------------------------------------------------------------------------------------------------------------------------------------------------------------------------------------------------------------------------------------------------------------------------------------------------------------------------------------------------------------------------------------------------------------------------------------------------------------------------------------------------------------------------------------------------------------------|--|--|--|--|
| Headers                                                   | Source                             | Note                                                                                                                                                                                                                                                                                                                                                                                                                                                                                                                                                                                                                                                                                                                                                                                                                                                                                                                                                                                                                                                                                                                                                                                                                                                                                                                                                        |  |  |  |  |
| PRICE ACTIONS TRADING VOLUME ORDER BOOK DEPTH DERIVATIVES | Presto Labs                        | Time Zone Analysis separates out the asset's price action according to the business hours in Asia, Europe and US region. This is to identify which geography is responsible for price actions of the last 24hrs. The cut-offs are, - Asia: UTC 22:00 -1 to UTC 6:00 - Europe: UTC 6:00 to 14:00 - US: UTC 14:00 to 22:00  Sector constituents are, AI(FET, AGIX, OCEAN), BTC Eco(BCH, BSV, ICP, STX, ORDI), CEX(BNB, CRO, OKB, KCS, BGB), Data(LINK, GRT), DePIN(ICP, FIL, AR, HNT, SIA), DEX(UNI, INJ, RUNE, SNX, DYDX, OSMO, CRV, CAKE, GMX), Digital Gold(BTC), Gaming/Metaverse(IMX, BEAM, SAND, GALA, AXS, WEMIX, RON), LO(AVAX, DOT, TIA), L2(MATIC, OP, MNT, ARB, STRK), Lending(MKR, AAVE, COMP), Liquid Staking(LDO, RPL, JTO), Meme(DOGE, SHIB, FLOKI), NFT(APE, BLUR), Payments(XRP, LTC, XLM, XMR, ZEC), RWA(ONDO, CFG), Smart Contract(ETH, BNB, SOL, ADA, TRX, TON, APT, NEAR, HBAR, VET, ALGO, FTM, SUI, FLOW, MINA). The sector return is market-cap weighted average of the constituents' returns.  Exchanges: 24H spot price & volume % changes and dominance ratios are from CoinGecko. Time Zone Analysis is based on data from Binance. Spot volume leaders are based on data from Binance Bybit, Coinbase, Kraken, OKX, KuCoin, HTX, Upbit, Gate.io. Futures data are from Binance OKX, Bybit, KuCoin. Options data are from Deribit. |  |  |  |  |
| TRADFI                                                    | Investing.com<br>Farside Investors | BTC Spot ETF Flows are based on data shown on farside.co.uk at UTC 03:00. Due to varying data reporting schedules among ETF sponsors, the figures may not encompass data from all 10 ETFs.                                                                                                                                                                                                                                                                                                                                                                                                                                                                                                                                                                                                                                                                                                                                                                                                                                                                                                                                                                                                                                                                                                                                                                  |  |  |  |  |
| STABLECOIN<br>ONCHAIN MOVES                               | DefiLlama                          | Stablecoin Supply is a proxy for fiat on/off ramp from TradFi into crypto.  USDT Prem/Disc reflects the USDT supply/demand imbalance, approximating the market's risk aversion towards USDT specifically, and/or the crypto market more broadly. The data is from Coinbase.  TVL/ Crypto MC Ratio = Total Value Locked / Crypto Market Cap. The ratio neutralizes the TVL changes caused by asset price fluctuations.                                                                                                                                                                                                                                                                                                                                                                                                                                                                                                                                                                                                                                                                                                                                                                                                                                                                                                                                       |  |  |  |  |
| EVENTS<br>CALENDAR                                        | CoinMarketCap<br>Layer GG          | <b>Events Calendar</b> provides a summary of major events happening throughout the month.                                                                                                                                                                                                                                                                                                                                                                                                                                                                                                                                                                                                                                                                                                                                                                                                                                                                                                                                                                                                                                                                                                                                                                                                                                                                   |  |  |  |  |