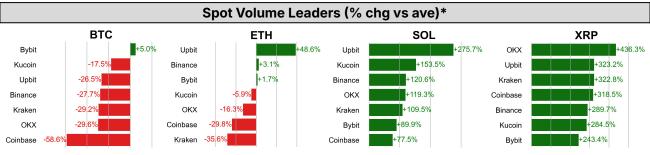

| DATA EXPLAINER                                            |                                    |                                                                                                                                                                                                                                                                                                                                                                                                                                                                                                                                                                                                                                                                                                                                                                                                                                                                                                                                                                                                                                                                                                                                                                                                                                                                                                                                                             |  |  |  |  |
|-----------------------------------------------------------|------------------------------------|-------------------------------------------------------------------------------------------------------------------------------------------------------------------------------------------------------------------------------------------------------------------------------------------------------------------------------------------------------------------------------------------------------------------------------------------------------------------------------------------------------------------------------------------------------------------------------------------------------------------------------------------------------------------------------------------------------------------------------------------------------------------------------------------------------------------------------------------------------------------------------------------------------------------------------------------------------------------------------------------------------------------------------------------------------------------------------------------------------------------------------------------------------------------------------------------------------------------------------------------------------------------------------------------------------------------------------------------------------------|--|--|--|--|
| Headers                                                   | Source                             | Note                                                                                                                                                                                                                                                                                                                                                                                                                                                                                                                                                                                                                                                                                                                                                                                                                                                                                                                                                                                                                                                                                                                                                                                                                                                                                                                                                        |  |  |  |  |
| PRICE ACTIONS TRADING VOLUME ORDER BOOK DEPTH DERIVATIVES | Presto Labs                        | Time Zone Analysis separates out the asset's price action according to the business hours in Asia, Europe and US region. This is to identify which geography is responsible for price actions of the last 24hrs. The cut-offs are, - Asia: UTC 22:00 -1 to UTC 6:00 - Europe: UTC 6:00 to 14:00 - US: UTC 14:00 to 22:00  Sector constituents are, AI(FET, AGIX, OCEAN), BTC Eco(BCH, BSV, ICP, STX, ORDI), CEX(BNB, CRO, OKB, KCS, BGB), Data(LINK, GRT), DePIN(ICP, FIL, AR, HNT, SIA), DEX(UNI, INJ, RUNE, SNX, DYDX, OSMO, CRV, CAKE, GMX), Digital Gold(BTC), Gaming/Metaverse(IMX, BEAM, SAND, GALA, AXS, WEMIX, RON), LO(AVAX, DOT, TIA), L2(MATIC, OP, MNT, ARB, STRK), Lending(MKR, AAVE, COMP), Liquid Staking(LDO, RPL, JTO), Meme(DOGE, SHIB, FLOKI), NFT(APE, BLUR), Payments(XRP, LTC, XLM, XMR, ZEC), RWA(ONDO, CFG), Smart Contract(ETH, BNB, SOL, ADA, TRX, TON, APT, NEAR, HBAR, VET, ALGO, FTM, SUI, FLOW, MINA). The sector return is market-cap weighted average of the constituents' returns.  Exchanges: 24H spot price & volume % changes and dominance ratios are from CoinGecko. Time Zone Analysis is based on data from Binance. Spot volume leaders are based on data from Binance Bybit, Coinbase, Kraken, OKX, KuCoin, HTX, Upbit, Gate.io. Futures data are from Binance OKX, Bybit, KuCoin. Options data are from Deribit. |  |  |  |  |
| TRADFI                                                    | Investing.com<br>Farside Investors | BTC Spot ETF Flows are based on data shown on farside.co.uk at UTC 03:00. Due to varying data reporting schedules among ETF sponsors, the figures may not encompass data from all 10 ETFs.                                                                                                                                                                                                                                                                                                                                                                                                                                                                                                                                                                                                                                                                                                                                                                                                                                                                                                                                                                                                                                                                                                                                                                  |  |  |  |  |
| STABLECOIN<br>ONCHAIN MOVES                               | DefiLlama                          | Stablecoin Supply is a proxy for fiat on/off ramp from TradFi into crypto.  USDT Prem/Disc reflects the USDT supply/demand imbalance, approximating the market's risk aversion towards USDT specifically, and/or the crypto market more broadly. The data is from Coinbase.  TVL/ Crypto MC Ratio = Total Value Locked / Crypto Market Cap. The ratio neutralizes the TVL changes caused by asset price fluctuations.                                                                                                                                                                                                                                                                                                                                                                                                                                                                                                                                                                                                                                                                                                                                                                                                                                                                                                                                       |  |  |  |  |
| EVENTS<br>CALENDAR                                        | CoinMarketCap<br>Layer GG          | <b>Events Calendar</b> provides a summary of major events happening throughout the month.                                                                                                                                                                                                                                                                                                                                                                                                                                                                                                                                                                                                                                                                                                                                                                                                                                                                                                                                                                                                                                                                                                                                                                                                                                                                   |  |  |  |  |