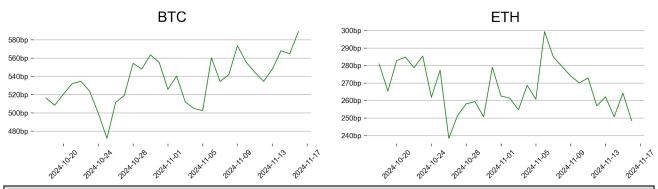

sheet to Bitcoin (source: Cointelegraph). The advocacy group behind the bill, Satoshi Action Fund, is reportedly in talks with lawmakers in 10 other states to propose similar legislation. This means that, even if the BITCOIN ACT 2024 stalls as a federal effort, the crypto market could see a catalyst for BTC adoption through participation from state governments. Polymarket currently assigns 23% chance to 'Trump creating a national Bitcoin Reserve,' albeit on a thin liquidity.



Source: Polymarket





### **Time Zone Analysis**











### Dominance Ratio Sector Performance









ORDER BOOK DEPTH (within 1% best bid/ask)

### Coinbase BTC/USD ETH/USD \$8M \$20M \$5M \$10M -\$2M -\$5M -\$8M -\$20M оон 21H оон 12H 21H оо́н





### **DERIVATIVES**

### **Open Interest / Market Cap**



### **Futures O.I. & Liquidations**



# **Perps Funding Rate & Rolling Basis**







### **TRADFI**

|      | Stocks  |          |             |          |         | FX      |         |         | Commodity |        | Crypto Equity |        |        |        |       |
|------|---------|----------|-------------|----------|---------|---------|---------|---------|-----------|--------|---------------|--------|--------|--------|-------|
|      | S&P500  | Nasdaq   | EuroStoxx50 | HSI      | CSI300  | USD/EUR | USD/JPY | USD/CNY | DXY       | WTI    | Gold          | COIN   | MSTR   | MARA   | RIOT  |
| Last | 5870.62 | 18680.12 | 4794.85     | 19426.34 | 3968.83 | 0.9493  | 154.65  | 7.2309  | 106.72    | 66.73  | 2575.90       | 305.85 | 340.65 | 21.07  | 12.37 |
| 1D   | -1.3%   | -2.2%