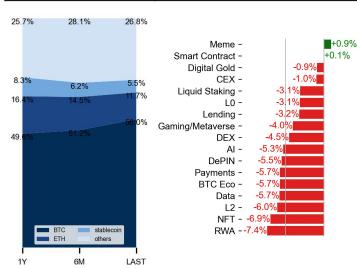

### Dominance Ratio Sector Performance

ORDER BOOK DEPTH (within 1% best bid/ask)

| DATA EXPLAINER                                            |                                    |                                                                                                                                                                                                                                                                                                                                                                                                                                                                                                                                                                                                                                                                                                                                                                                                                                                                                                                                                                                                                                                                                                                                                                                                                                                                                                                                                             |  |  |  |  |
|-----------------------------------------------------------|------------------------------------|-------------------------------------------------------------------------------------------------------------------------------------------------------------------------------------------------------------------------------------------------------------------------------------------------------------------------------------------------------------------------------------------------------------------------------------------------------------------------------------------------------------------------------------------------------------------------------------------------------------------------------------------------------------------------------------------------------------------------------------------------------------------------------------------------------------------------------------------------------------------------------------------------------------------------------------------------------------------------------------------------------------------------------------------------------------------------------------------------------------------------------------------------------------------------------------------------------------------------------------------------------------------------------------------------------------------------------------------------------------|--|--|--|--|
| Headers                                                   | Source                             | Note                                                                                                                                                                                                                                                                                                                                                                                                                                                                                                                                                                                                                                                                                                                                                                                                                                                                                                                                                                                                                                                                                                                                                                                                                                                                                                                                                        |  |  |  |  |
| PRICE ACTIONS TRADING VOLUME ORDER BOOK DEPTH DERIVATIVES | Presto Labs                        | Time Zone Analysis separates out the asset's price action according to the business hours in Asia, Europe and US region. This is to identify which geography is responsible for price actions of the last 24hrs. The cut-offs are, - Asia: UTC 22:00 -1 to UTC 6:00 - Europe: UTC 6:00 to 14:00 - US: UTC 14:00 to 22:00  Sector constituents are, AI(FET, AGIX, OCEAN), BTC Eco(BCH, BSV, ICP, STX, ORDI), CEX(BNB, CRO, OKB, KCS, BGB), Data(LINK, GRT), DePIN(ICP, FIL, AR, HNT, SIA), DEX(UNI, INJ, RUNE, SNX, DYDX, OSMO, CRV, CAKE, GMX), Digital Gold(BTC), Gaming/Metaverse(IMX, BEAM, SAND, GALA, AXS, WEMIX, RON), LO(AVAX, DOT, TIA), L2(MATIC, OP, MNT, ARB, STRK), Lending(MKR, AAVE, COMP), Liquid Staking(LDO, RPL, JTO), Meme(DOGE, SHIB, FLOKI), NFT(APE, BLUR), Payments(XRP, LTC, XLM, XMR, ZEC), RWA(ONDO, CFG), Smart Contract(ETH, BNB, SOL, ADA, TRX, TON, APT, NEAR, HBAR, VET, ALGO, FTM, SUI, FLOW, MINA). The sector return is market-cap weighted average of the constituents' returns.  Exchanges: 24H spot price & volume % changes and dominance ratios are from CoinGecko. Time Zone Analysis is based on data from Binance. Spot volume leaders are based on data from Binance Bybit, Coinbase, Kraken, OKX, KuCoin, HTX, Upbit, Gate.io. Futures data are from Binance OKX, Bybit, KuCoin. Options data are from Deribit. |  |  |  |  |
| TRADFI                                                    | Investing.com<br>Farside Investors | BTC Spot ETF Flows are based on data shown on farside.co.uk at UTC 03:00. Due to varying data reporting schedules among ETF sponsors, the figures may not encompass data from all 10 ETFs.                                                                                                                                                                                                                                                                                                                                                                                                                                                                                                                                                                                                                                                                                                                                                                                                                                                                                                                                                                                                                                                                                                                                                                  |  |  |  |  |
| STABLECOIN<br>ONCHAIN MOVES                               | DefiLlama                          | Stablecoin Supply is a proxy for fiat on/off ramp from TradFi into crypto.  USDT Prem/Disc reflects the USDT supply/demand imbalance, approximating the market's risk aversion towards USDT specifically, and/or the crypto market more broadly. The data is from Coinbase.  TVL/ Crypto MC Ratio = Total Value Locked / Crypto Market Cap. The ratio neutralizes the TVL changes caused by asset price fluctuations.                                                                                                                                                                                                                                                                                                                                                                                                                                                                                                                                                                                                                                                                                                                                                                                                                                                                                                                                       |  |  |  |  |
| EVENTS<br>CALENDAR                                        | CoinMarketCap<br>Layer GG          | <b>Events Calendar</b> provides a summary of major events happening throughout the month.                                                                                                                                                                                                                                                                                                                                                                                                                                                                                                                                                                                                                                                                                                                                                                                                                                                                                                                                                                                                                                                                                                                                                                                                                                                                   |  |  |  |  |