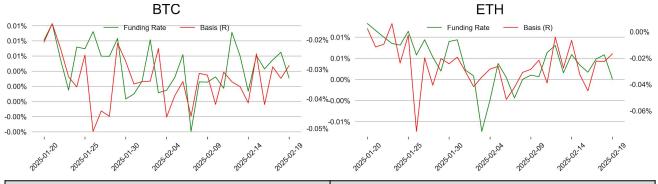

p's first term. This is also well articulated by Stephen Miran, nominee for Chair of the Council of Economic Advisers, who notes:

"Tariffs..., if offset by currency adjustments, present minimal inflationary or otherwise adverse side effects, consistent with the experience in 2018-2019. While currency offset can inhibit adjustments to trade flows, it suggests that tariffs are ultimately financed by the tariffed nation..." For those in agreement, the recent risk asset slowdown presents an opportunity.



Source: "A User's Guide to Restructuring the Global Trading System," Hudson Bay Capital







# ORDER BOOK DEPTH (within 1% best bid/ask) Coinbase







# DERIVATIVES

### **Open Interest / Market Cap**



### **Futures O.I. & Liquidations**



### **Perps Funding Rate & Rolling Basis**







### **TRADFI**

|      | Stocks  |          |             |          |         | FX      |         |         | Commodity |       | Crypto Equity |        |        |        |        |
|------|---------|----------|-------------|----------|---------|---------|---------|---------|-----------|-------|---------------|--------|--------|--------|--------|
|      | S&P500  | Nasdaq   | EuroStoxx50 | HSI      | CSI300  | USD/EUR | USD/JPY | USD/CNY | DXY       | WTI   | Gold          | COIN   | MSTR   | MARA   | RIOT   |
| Last | 6144.09 | 20056.25 | 5461.85     | 22944.24 | 3940.16 | 0.9597  | 151.22  | 7.2838  | 107.19    | 72.11 | 2951.02       | 258.67 | 318.67 | 15.78  | 11.56  |
| 1D   | 0.2%    | 0.1%     | -1.3%       | -0.1%    | 0.7%    | 0.3%    | -0.5%   | 0.1%    | 0.1%      | 0.4