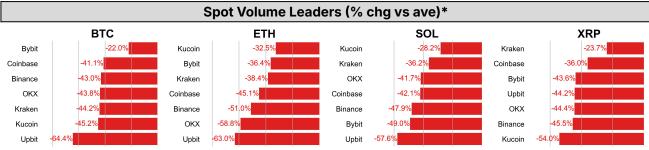

| DATA EXPLAINER                                            |                                    |                                                                                                                                                                                                                                                                                                                                                                                                                                                                                                                                                                                                                                                                                                                                                                                                                                                                                                                                                                                                                                                                                                                                                                                                                                                                                                                                                             |  |  |  |  |
|-----------------------------------------------------------|------------------------------------|-------------------------------------------------------------------------------------------------------------------------------------------------------------------------------------------------------------------------------------------------------------------------------------------------------------------------------------------------------------------------------------------------------------------------------------------------------------------------------------------------------------------------------------------------------------------------------------------------------------------------------------------------------------------------------------------------------------------------------------------------------------------------------------------------------------------------------------------------------------------------------------------------------------------------------------------------------------------------------------------------------------------------------------------------------------------------------------------------------------------------------------------------------------------------------------------------------------------------------------------------------------------------------------------------------------------------------------------------------------|--|--|--|--|
| Headers                                                   | Source                             | Note                                                                                                                                                                                                                                                                                                                                                                                                                                                                                                                                                                                                                                                                                                                                                                                                                                                                                                                                                                                                                                                                                                                                                                                                                                                                                                                                                        |  |  |  |  |
| PRICE ACTIONS TRADING VOLUME ORDER BOOK DEPTH DERIVATIVES | Presto Labs                        | Time Zone Analysis separates out the asset's price action according to the business hours in Asia, Europe and US region. This is to identify which geography is responsible for price actions of the last 24hrs. The cut-offs are, - Asia: UTC 22:00 -1 to UTC 6:00 - Europe: UTC 6:00 to 14:00 - US: UTC 14:00 to 22:00  Sector constituents are, AI(FET, AGIX, OCEAN), BTC Eco(BCH, BSV, ICP, STX, ORDI), CEX(BNB, CRO, OKB, KCS, BGB), Data(LINK, GRT), DePIN(ICP, FIL, AR, HNT, SIA), DEX(UNI, INJ, RUNE, SNX, DYDX, OSMO, CRV, CAKE, GMX), Digital Gold(BTC), Gaming/Metaverse(IMX, BEAM, SAND, GALA, AXS, WEMIX, RON), LO(AVAX, DOT, TIA), L2(MATIC, OP, MNT, ARB, STRK), Lending(MKR, AAVE, COMP), Liquid Staking(LDO, RPL, JTO), Meme(DOGE, SHIB, FLOKI), NFT(APE, BLUR), Payments(XRP, LTC, XLM, XMR, ZEC), RWA(ONDO, CFG), Smart Contract(ETH, BNB, SOL, ADA, TRX, TON, APT, NEAR, HBAR, VET, ALGO, FTM, SUI, FLOW, MINA). The sector return is market-cap weighted average of the constituents' returns.  Exchanges: 24H spot price & volume % changes and dominance ratios are from CoinGecko. Time Zone Analysis is based on data from Binance. Spot volume leaders are based on data from Binance Bybit, Coinbase, Kraken, OKX, KuCoin, HTX, Upbit, Gate.io. Futures data are from Binance OKX, Bybit, KuCoin. Options data are from Deribit. |  |  |  |  |
| TRADFI                                                    | Investing.com<br>Farside Investors | BTC Spot ETF Flows are based on data shown on farside.co.uk at UTC 03:00. Due to varying data reporting schedules among ETF sponsors, the figures may not encompass data from all 10 ETFs.                                                                                                                                                                                                                                                                                                                                                                                                                                                                                                                                                                                                                                                                                                                                                                                                                                                                                                                                                                                                                                                                                                                                                                  |  |  |  |  |
| STABLECOIN<br>ONCHAIN MOVES                               | DefiLlama                          | Stablecoin Supply is a proxy for fiat on/off ramp from TradFi into crypto.  USDT Prem/Disc reflects the USDT supply/demand imbalance, approximating the market's risk aversion towards USDT specifically, and/or the crypto market more broadly. The data is from Coinbase.  TVL/ Crypto MC Ratio = Total Value Locked / Crypto Market Cap. The ratio neutralizes the TVL changes caused by asset price fluctuations.                                                                                                                                                                                                                                                                                                                                                                                                                                                                                                                                                                                                                                                                                                                                                                                                                                                                                                                                       |  |  |  |  |
| EVENTS<br>CALENDAR                                        | CoinMarketCap<br>Layer GG          | <b>Events Calendar</b> provides a summary of major events happening throughout the month.                                                                                                                                                                                                                                                                                                                                                                                                                                                                                                                                                                                                                                                                                                                                                                                                                                                                                                                                                                                                                                                                                                                                                                                                                                                                   |  |  |  |  |