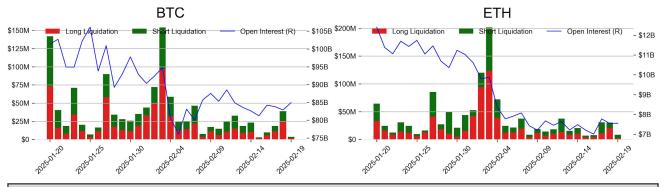

on Japanese imports and more recently in Trump's first term. This is also well articulated by Stephen Miran, nominee for Chair of the Council of Economic Advisers, who notes:

"Tariffs..., if offset by currency adjustments, present minimal inflationary or otherwise adverse side effects, consistent with the experience in 2018-2019. While currency offset can inhibit adjustments to trade flows, it suggests that tariffs are ultimately financed by the tariffed nation..." For those in agreement, the recent risk asset slowdown presents an opportunity.



Source: "A User's Guide to Restructuring the Global Trading System," Hudson Bay Capital







# ORDER BOOK DEPTH (within 1% best bid/ask) Coinbase







# DERIVATIVES

### **Open Interest / Market Cap**



### **Futures O.I. & Liquidations**



### **Perps Funding Rate & Rolling Basis**







### **TRADFI**

|      | Stocks  |          |             |          |         | FX      |         |         | Commodity |       | Crypto Equity |        |        |        |        |
|------|---------|----------|-------------|----------|---------|---------|---------|---------|-----------|-------|---------------|--------|--------|--------|--------|
|      | S&P500  | Nasdaq   | EuroStoxx50 | HSI      | CSI300  | USD/EUR | USD/JPY | USD/CNY | DXY       | WTI   | Gold          | COIN   | MSTR   | MARA   | RIOT   |
| Last | 6144.09 | 20056.25 | 5461.85     | 22944.24 | 3940.16 | 0.9597  | 151.22  | 7.2838  | 107.19    | 72.11 | 2951.02       | 258.67 | 318.67 | 15.78  | 11.56  |
| 1D   | 0.2%    | 0.1%     | -1.3%       | -0.1%    | 0.7%    |