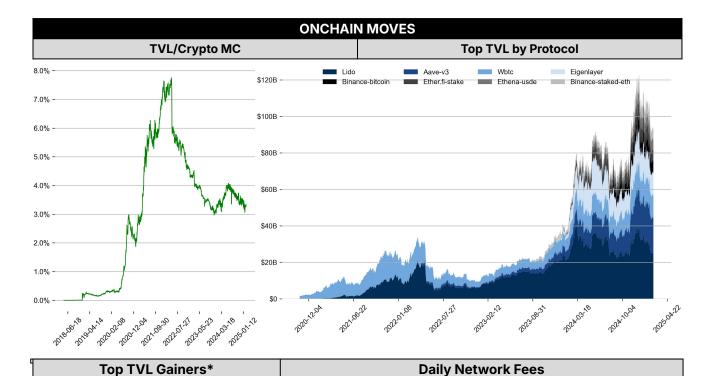

| DATA EXPLAINER                                            |                                    |                                                                                                                                                                                                                                                                                                                                                                                                                                                                                                                                                                                                                                                                                                                                                                                                                                                                                                                                                                                                                                                                                                                                                                                                                                                                                                                                                             |  |  |  |  |
|-----------------------------------------------------------|------------------------------------|-------------------------------------------------------------------------------------------------------------------------------------------------------------------------------------------------------------------------------------------------------------------------------------------------------------------------------------------------------------------------------------------------------------------------------------------------------------------------------------------------------------------------------------------------------------------------------------------------------------------------------------------------------------------------------------------------------------------------------------------------------------------------------------------------------------------------------------------------------------------------------------------------------------------------------------------------------------------------------------------------------------------------------------------------------------------------------------------------------------------------------------------------------------------------------------------------------------------------------------------------------------------------------------------------------------------------------------------------------------|--|--|--|--|
| Headers                                                   | Source                             | Note                                                                                                                                                                                                                                                                                                                                                                                                                                                                                                                                                                                                                                                                                                                                                                                                                                                                                                                                                                                                                                                                                                                                                                                                                                                                                                                                                        |  |  |  |  |
| PRICE ACTIONS TRADING VOLUME ORDER BOOK DEPTH DERIVATIVES | Presto Labs                        | Time Zone Analysis separates out the asset's price action according to the business hours in Asia, Europe and US region. This is to identify which geography is responsible for price actions of the last 24hrs. The cut-offs are, - Asia: UTC 22:00 -1 to UTC 6:00 - Europe: UTC 6:00 to 14:00 - US: UTC 14:00 to 22:00  Sector constituents are, AI(FET, AGIX, OCEAN), BTC Eco(BCH, BSV, ICP, STX, ORDI), CEX(BNB, CRO, OKB, KCS, BGB), Data(LINK, GRT), DePIN(ICP, FIL, AR, HNT, SIA), DEX(UNI, INJ, RUNE, SNX, DYDX, OSMO, CRV, CAKE, GMX), Digital Gold(BTC), Gaming/Metaverse(IMX, BEAM, SAND, GALA, AXS, WEMIX, RON), LO(AVAX, DOT, TIA), L2(MATIC, OP, MNT, ARB, STRK), Lending(MKR, AAVE, COMP), Liquid Staking(LDO, RPL, JTO), Meme(DOGE, SHIB, FLOKI), NFT(APE, BLUR), Payments(XRP, LTC, XLM, XMR, ZEC), RWA(ONDO, CFG), Smart Contract(ETH, BNB, SOL, ADA, TRX, TON, APT, NEAR, HBAR, VET, ALGO, FTM, SUI, FLOW, MINA). The sector return is market-cap weighted average of the constituents' returns.  Exchanges: 24H spot price & volume % changes and dominance ratios are from CoinGecko. Time Zone Analysis is based on data from Binance. Spot volume leaders are based on data from Binance Bybit, Coinbase, Kraken, OKX, KuCoin, HTX, Upbit, Gate.io. Futures data are from Binance OKX, Bybit, KuCoin. Options data are from Deribit. |  |  |  |  |
| TRADFI                                                    | Investing.com<br>Farside Investors | BTC Spot ETF Flows are based on data shown on farside.co.uk at UTC 03:00. Due to varying data reporting schedules among ETF sponsors, the figures may not encompass data from all 10 ETFs.                                                                                                                                                                                                                                                                                                                                                                                                                                                                                                                                                                                                                                                                                                                                                                                                                                                                                                                                                                                                                                                                                                                                                                  |  |  |  |  |
| STABLECOIN<br>ONCHAIN MOVES                               | DefiLlama                          | Stablecoin Supply is a proxy for fiat on/off ramp from TradFi into crypto.  USDT Prem/Disc reflects the USDT supply/demand imbalance, approximating the market's risk aversion towards USDT specifically, and/or the crypto market more broadly. The data is from Coinbase.  TVL/ Crypto MC Ratio = Total Value Locked / Crypto Market Cap. The ratio neutralizes the TVL changes caused by asset price fluctuations.                                                                                                                                                                                                                                                                                                                                                                                                                                                                                                                                                                                                                                                                                                                                                                                                                                                                                                                                       |  |  |  |  |
| EVENTS<br>CALENDAR                                        | CoinMarketCap<br>Layer GG          | <b>Events Calendar</b> provides a summary of major events happening throughout the month.                                                                                                                                                                                                                                                                                                                                                                                                                                                                                                                                                                                                                                                                                                                                                                                                                                                                                                                                                                                                                                                                                                                                                                                                                                                                   |  |  |  |  |