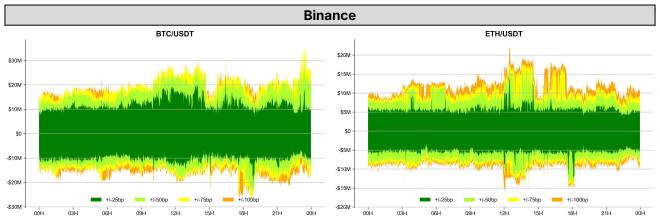

ic conditions, and currency adjustments all play a role, as seen during the Reagan-era tariffs on Japanese imports and more recently in Trump's first term. This is also well articulated by Stephen Miran, nominee for Chair of the Council of Economic Advisers, who notes:

"Tariffs..., if offset by currency adjustments, present minimal inflationary or otherwise adverse side effects, consistent with the experience in 2018-2019. While currency offset can inhibit adjustments to trade flows, it suggests that tariffs are ultimately financed by the tariffed nation..." For those in agreement, the recent risk asset slowdown presents an opportunity.



Source: "A User's Guide to Restructuring the Global Trading System," Hudson Bay Capital







# ORDER BOOK DEPTH (within 1% best bid/ask) Coinbase







# DERIVATIVES

### **Open Interest / Market Cap**



### **Futures O.I. & Liquidations**



### **Perps Funding Rate & Rolling Basis**







### **TRADFI**

|      | Stocks  |          |             |          |         | FX      |         |         | Commodity |       | Crypto Equity |        |        |        |        |
|------|---------|----------|-------------|----------|---------|---------|---------|---------|-----------|-------|---------------|--------|--------|--------|--------|
|      | S&P500  | Nasdaq   | EuroStoxx50 | HSI      | CSI300  | USD/EUR | USD/JPY | USD/CNY | DXY       | WTI   | Gold          | COIN   | MSTR   | MARA   | RIOT   |
| Last | 6144.09 | 20056.25 | 5461.85     | 22944.24 | 3940.16 | 0.9597  | 151.22  | 7.2838  | 107.19    | 72.11 | 2951.02       | 258.67