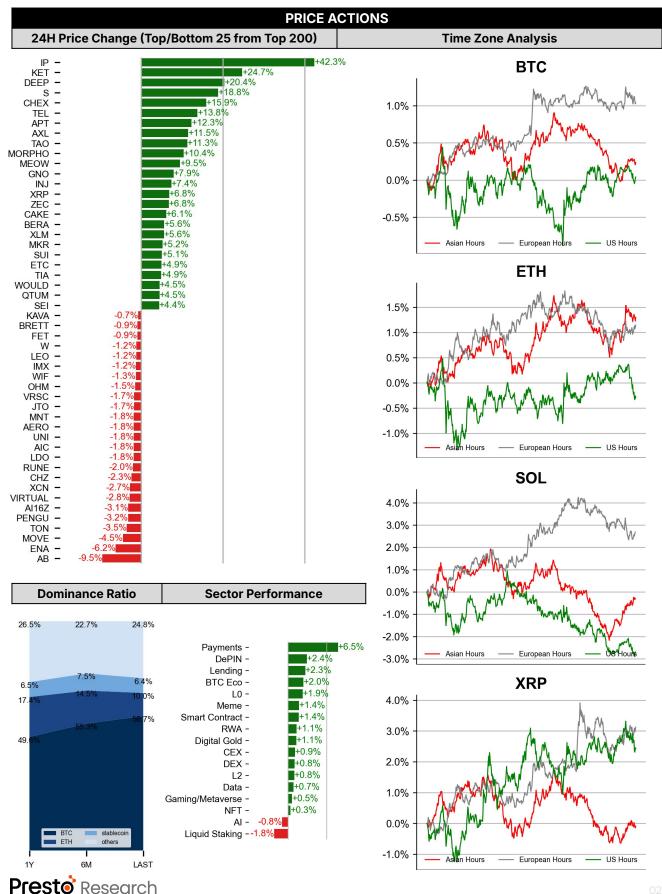

- \$BTC is slightly up without significant movement or major headlines. As of now, \$BTC is trading at \$96,644, while \$ETH is at \$2,716. Bitcoin dominance stands at 61.07%.
- The Ethereum Foundation launched the Open Intents Framework, enabling developers to build without relying on a single provider. Meanwhile, Ethereum transaction fees have dropped 70%, hitting their lowest levels since 2020.
- Key developments include the SEC acknowledging a filing to permit staking for the 21Shares Spot ETH ETF, the launch of the Monad Testnet, and Fed minutes indicating discussions on slowing balance sheet runoff.
- Over the past 24 hours, the top three gainers were \$IP, \$KET, and \$DEEP, while the biggest losers were \$AB, \$ENA, and \$MOVE.

| DATA EXPLAINER                                            |                                    |                                                                                                                                                                                                                                                                                                                                                                                                                                                                                                                                                                                                                                                                                                                                                                                                                                                                                                                                                                                                                                                                                                                                                                                                                                                                                                                                                             |  |  |  |  |
|-----------------------------------------------------------|------------------------------------|-------------------------------------------------------------------------------------------------------------------------------------------------------------------------------------------------------------------------------------------------------------------------------------------------------------------------------------------------------------------------------------------------------------------------------------------------------------------------------------------------------------------------------------------------------------------------------------------------------------------------------------------------------------------------------------------------------------------------------------------------------------------------------------------------------------------------------------------------------------------------------------------------------------------------------------------------------------------------------------------------------------------------------------------------------------------------------------------------------------------------------------------------------------------------------------------------------------------------------------------------------------------------------------------------------------------------------------------------------------|--|--|--|--|
| Headers                                                   | Source                             | Note                                                                                                                                                                                                                                                                                                                                                                                                                                                                                                                                                                                                                                                                                                                                                                                                                                                                                                                                                                                                                                                                                                                                                                                                                                                                                                                                                        |  |  |  |  |
| PRICE ACTIONS TRADING VOLUME ORDER BOOK DEPTH DERIVATIVES | Presto Labs                        | Time Zone Analysis separates out the asset's price action according to the business hours in Asia, Europe and US region. This is to identify which geography is responsible for price actions of the last 24hrs. The cut-offs are, - Asia: UTC 22:00 -1 to UTC 6:00 - Europe: UTC 6:00 to 14:00 - US: UTC 14:00 to 22:00  Sector constituents are, AI(FET, AGIX, OCEAN), BTC Eco(BCH, BSV, ICP, STX, ORDI), CEX(BNB, CRO, OKB, KCS, BGB), Data(LINK, GRT), DePIN(ICP, FIL, AR, HNT, SIA), DEX(UNI, INJ, RUNE, SNX, DYDX, OSMO, CRV, CAKE, GMX), Digital Gold(BTC), Gaming/Metaverse(IMX, BEAM, SAND, GALA, AXS, WEMIX, RON), LO(AVAX, DOT, TIA), L2(MATIC, OP, MNT, ARB, STRK), Lending(MKR, AAVE, COMP), Liquid Staking(LDO, RPL, JTO), Meme(DOGE, SHIB, FLOKI), NFT(APE, BLUR), Payments(XRP, LTC, XLM, XMR, ZEC), RWA(ONDO, CFG), Smart Contract(ETH, BNB, SOL, ADA, TRX, TON, APT, NEAR, HBAR, VET, ALGO, FTM, SUI, FLOW, MINA). The sector return is market-cap weighted average of the constituents' returns.  Exchanges: 24H spot price & volume % changes and dominance ratios are from CoinGecko. Time Zone Analysis is based on data from Binance. Spot volume leaders are based on data from Binance Bybit, Coinbase, Kraken, OKX, KuCoin, HTX, Upbit, Gate.io. Futures data are from Binance OKX, Bybit, KuCoin. Options data are from Deribit. |  |  |  |  |
| TRADFI                                                    | Investing.com<br>Farside Investors | BTC Spot ETF Flows are based on data shown on farside.co.uk at UTC 03:00. Due to varying data reporting schedules among ETF sponsors, the figures may not encompass data from all 10 ETFs.                                                                                                                                                                                                                                                                                                                                                                                                                                                                                                                                                                                                                                                                                                                                                                                                                                                                                                                                                                                                                                                                                                                                                                  |  |  |  |  |
| STABLECOIN<br>ONCHAIN MOVES                               | DefiLlama                          | Stablecoin Supply is a proxy for fiat on/off ramp from TradFi into crypto.  USDT Prem/Disc reflects the USDT supply/demand imbalance, approximating the market's risk aversion towards USDT specifically, and/or the crypto market more broadly. The data is from Coinbase.  TVL/ Crypto MC Ratio = Total Value Locked / Crypto Market Cap. The ratio neutralizes the TVL changes caused by asset price fluctuations.                                                                                                                                                                                                                                                                                                                                                                                                                                                                                                                                                                                                                                                                                                                                                                                                                                                                                                                                       |  |  |  |  |
| EVENTS<br>CALENDAR                                        | CoinMarketCap<br>Layer GG          | <b>Events Calendar</b> provides a summary of major events happening throughout the month.                                                                                                                                                                                                                                                                                                                                                                                                                                                                                                                                                                                                                                                                                                                                                                                                                                                                                                                                                                                                                                                                                                                                                                                                                                                                   |  |  |  |  |