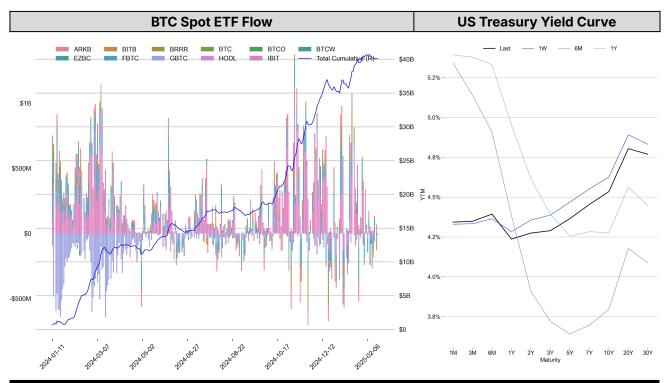

### **TRADFI**

|      | Stocks  |          |             |          |         | FX      |         |         | Commodity |       | Crypto Equity |        |        |        |        |
|------|---------|----------|-------------|----------|---------|---------|---------|---------|-----------|-------|---------------|--------|--------|--------|--------|
|      | S&P500  | Nasdaq   | EuroStoxx50 | HSI      | CSI300  | USD/EUR | USD/JPY | USD/CNY | DXY       | WTI   | Gold          | COIN   | MSTR   | MARA   | RIOT   |
| Last | 6144.09 | 20056.25 | 5461.85     | 22944.24 | 3940.16 | 0.9597  | 151.22  | 7.2838  | 107.19    | 72.11 | 2951.02       | 258.67 | 318.67 | 15.78  | 11.56  |
| 1D   | 0.2%    | 0.1%     | -1.3%       | -0.1%    | 0.7%    | 0.3%    | -0.5%   | 0.1%    | 0.1%      | 0.4%  | 0.1%          | -2.3%  | -4.6%  | -1.7%  | 0.0%   |
| 1M   | 2.5%    | 2.2%     | 5.8%        | 15.1%    | 2.9%    | -0.0%   | -2.8%   | -0.2%   | -2.0%     | -7.4% | 7.4%          | -12.5% | -19.6% | -20.7% | -13.7% |
| 1Y   | 23.5%   | 28.3%    | 14.7%       | 41.2%    | 15.5%   | 3.7%    | 0.8%    | 1.3%    | 3.0%      | -7.8% | 44.7%         | 49.3%  | -54.8% | -35.6% | -27.9% |

| DATA EXPLAINER                                            |                                    |                                                                                                                                                                                                                                                                                                                                                                                                                                                                                                                                                                                                                                                                                                                                                                                                                                                                                                                                                                                                                                                                                                                                                                                                                                                                                                                                                             |  |  |  |  |
|-----------------------------------------------------------|------------------------------------|-------------------------------------------------------------------------------------------------------------------------------------------------------------------------------------------------------------------------------------------------------------------------------------------------------------------------------------------------------------------------------------------------------------------------------------------------------------------------------------------------------------------------------------------------------------------------------------------------------------------------------------------------------------------------------------------------------------------------------------------------------------------------------------------------------------------------------------------------------------------------------------------------------------------------------------------------------------------------------------------------------------------------------------------------------------------------------------------------------------------------------------------------------------------------------------------------------------------------------------------------------------------------------------------------------------------------------------------------------------|--|--|--|--|
| Headers                                                   | Source                             | Note                                                                                                                                                                                                                                                                                                                                                                                                                                                                                                                                                                                                                                                                                                                                                                                                                                                                                                                                                                                                                                                                                                                                                                                                                                                                                                                                                        |  |  |  |  |
| PRICE ACTIONS TRADING VOLUME ORDER BOOK DEPTH DERIVATIVES | Presto Labs                        | Time Zone Analysis separates out the asset's price action according to the business hours in Asia, Europe and US region. This is to identify which geography is responsible for price actions of the last 24hrs. The cut-offs are, - Asia: UTC 22:00 -1 to UTC 6:00 - Europe: UTC 6:00 to 14:00 - US: UTC 14:00 to 22:00  Sector constituents are, AI(FET, AGIX, OCEAN), BTC Eco(BCH, BSV, ICP, STX, ORDI), CEX(BNB, CRO, OKB, KCS, BGB), Data(LINK, GRT), DePIN(ICP, FIL, AR, HNT, SIA), DEX(UNI, INJ, RUNE, SNX, DYDX, OSMO, CRV, CAKE, GMX), Digital Gold(BTC), Gaming/Metaverse(IMX, BEAM, SAND, GALA, AXS, WEMIX, RON), LO(AVAX, DOT, TIA), L2(MATIC, OP, MNT, ARB, STRK), Lending(MKR, AAVE, COMP), Liquid Staking(LDO, RPL, JTO), Meme(DOGE, SHIB, FLOKI), NFT(APE, BLUR), Payments(XRP, LTC, XLM, XMR, ZEC), RWA(ONDO, CFG), Smart Contract(ETH, BNB, SOL, ADA, TRX, TON, APT, NEAR, HBAR, VET, ALGO, FTM, SUI, FLOW, MINA). The sector return is market-cap weighted average of the constituents' returns.  Exchanges: 24H spot price & volume % changes and dominance ratios are from CoinGecko. Time Zone Analysis is based on data from Binance. Spot volume leaders are based on data from Binance Bybit, Coinbase, Kraken, OKX, KuCoin, HTX, Upbit, Gate.io. Futures data are from Binance OKX, Bybit, KuCoin. Options data are from Deribit. |  |  |  |  |
| TRADFI                                                    | Investing.com<br>Farside Investors | BTC Spot ETF Flows are based on data shown on farside.co.uk at UTC 03:00. Due to varying data reporting schedules among ETF sponsors, the figures may not encompass data from all 10 ETFs.                                                                                                                                                                                                                                                                                                                                                                                                                                                                                                                                                                                                                                                                                                                                                                                                                                                                                                                                                                                                                                                                                                                                                                  |  |  |  |  |
| STABLECOIN<br>ONCHAIN MOVES                               | DefiLlama                          | Stablecoin Supply is a proxy for fiat on/off ramp from TradFi into crypto.  USDT Prem/Disc reflects the USDT supply/demand imbalance, approximating the market's risk aversion towards USDT specifically, and/or the crypto market more broadly. The data is from Coinbase.  TVL/ Crypto MC Ratio = Total Value Locked / Crypto Market Cap. The ratio neutralizes the TVL changes caused by asset price fluctuations.                                                                                                                                                                                                                                                                                                                                                                                                                                                                                                                                                                                                                                                                                                                                                                                                                                                                                                                                       |  |  |  |  |
| EVENTS<br>CALENDAR                                        | CoinMarketCap<br>Layer GG          | <b>Events Calendar</b> provides a summary of major events happening throughout the month.                                                                                                                                                                                                                                                                                                                                                                                                                                                                                                                                                                                                                                                                                                                                                                                                                                                                                                                                                                                                                                                                                                                                                                                                                                                                   |  |  |  |  |