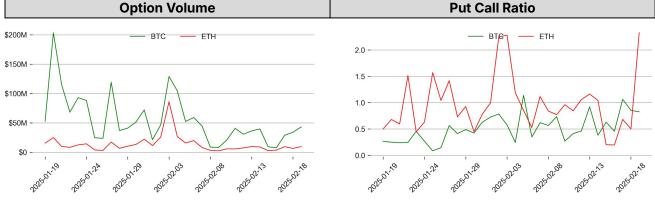

s first term. This is also well articulated by Stephen Miran, nominee for Chair of the Council of Economic Advisers, who notes:

"Tariffs..., if offset by currency adjustments, present minimal inflationary or otherwise adverse side effects, consistent with the experience in 2018-2019. While currency offset can inhibit adjustments to trade flows, it suggests that tariffs are ultimately financed by the tariffed nation..." For those in agreement, the recent risk asset slowdown presents an opportunity.



Source: "A User's Guide to Restructuring the Global Trading System," Hudson Bay Capital







# ORDER BOOK DEPTH (within 1% best bid/ask) Coinbase







# DERIVATIVES

### **Open Interest / Market Cap**



### **Futures O.I. & Liquidations**



### **Perps Funding Rate & Rolling Basis**







### **TRADFI**

|      | Stocks  |          |             |          |         | FX      |         |         | Commodity |       | Crypto Equity |        |        |        |        |
|------|---------|----------|-------------|----------|---------|---------|---------|---------|-----------|-------|---------------|--------|--------|--------|--------|
|      | S&P500  | Nasdaq   | EuroStoxx50 | HSI      | CSI300  | USD/EUR | USD/JPY | USD/CNY | DXY       | WTI   | Gold          | COIN   | MSTR   | MARA   | RIOT   |
| Last | 6144.09 | 20056.25 | 5461.85     | 22944.24 | 3940.16 | 0.9597  | 151.22  | 7.2838  | 107.19    | 72.11 | 2951.02       | 258.67 | 318.67 | 15.78  | 11.56  |
| 1D   | 0.2%    | 0.1%     | -1.3%       | -0.1%    | 0.7%    | 0.3%    | -0.5%   | 0.1%    | 0.1%      | 0.4%