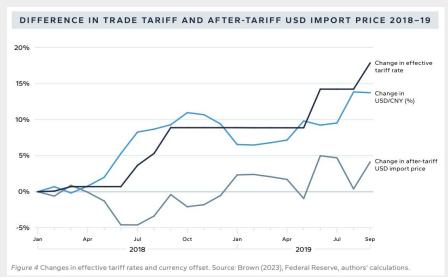

### FOMC Minutes Signal Pause—But For How Long?

The last night's Jan. FOMC minutes confirmed that Fed officials paused rate cuts due to concerns over Trump's policies, particularly the impact of tariffs. This seemingly hawkish stance, however, sets up a scenario where the Fed eventually resumes cuts if fears of tariffs driving inflation prove to be yet another case of media fear-mongering. The tariffs-inflation relationship is complex—while tariffs can raise prices in the short term, historical evidence suggests they don't necessarily lead to broad-based inflation. Factors like substitution effects, economic conditions, and currency adjustments all play a role, as seen during the Reagan-era tariffs on Japanese imports and more recently in Trump's first term. This is also well articulated by Stephen Miran, nominee for Chair of the Council of Economic Advisers, who notes:

"Tariffs..., if offset by currency adjustments, present minimal inflationary or otherwise adverse side effects, consistent with the experience in 2018-2019. While currency offset can inhibit adjustments to trade flows, it suggests that tariffs are ultimately financed by the tariffed nation..." For those in agreement, the recent risk asset slowdown presents an opportunity.

Source: "A User's Guide to Restructuring the Global Trading System," Hudson Bay Capital