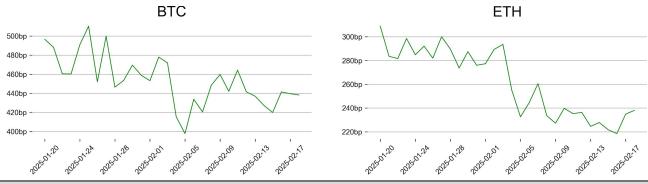

, as seen during the Reagan-era tariffs on Japanese imports and more recently in Trump's first term. This is also well articulated by Stephen Miran, nominee for Chair of the Council of Economic Advisers, who notes:

"Tariffs..., if offset by currency adjustments, present minimal inflationary or otherwise adverse side effects, consistent with the experience in 2018-2019. While currency offset can inhibit adjustments to trade flows, it suggests that tariffs are ultimately financed by the tariffed nation..." For those in agreement, the recent risk asset slowdown presents an opportunity.



Source: "A User's Guide to Restructuring the Global Trading System," Hudson Bay Capital







# ORDER BOOK DEPTH (within 1% best bid/ask) Coinbase







# DERIVATIVES

### **Open Interest / Market Cap**



### **Futures O.I. & Liquidations**



### **Perps Funding Rate & Rolling Basis**







### **TRADFI**

|      | Stocks  |          |             |          |         | FX      |         |         | Commodity |       | Crypto Equity |        |        |        |        |
|------|---------|----------|-------------|----------|---------|---------|---------|---------|-----------|-------|---------------|--------|--------|--------|--------|
|      | S&P500  | Nasdaq   | EuroStoxx50 | HSI      | CSI300  | USD/EUR | USD/JPY | USD/CNY | DXY       | WTI   | Gold          | COIN   | MSTR   | MARA   | RIOT   |
| Last | 6144.09 | 20056.25 | 5461.85     | 22944.24 | 3940.16 | 0.9597  | 151.22  | 7.2838  | 107.19    | 72.11 | 2951.02       | 258.67 | 318.67 | 15.78  | 11.56  |
| 1D   | 0.2%    | 0.1%