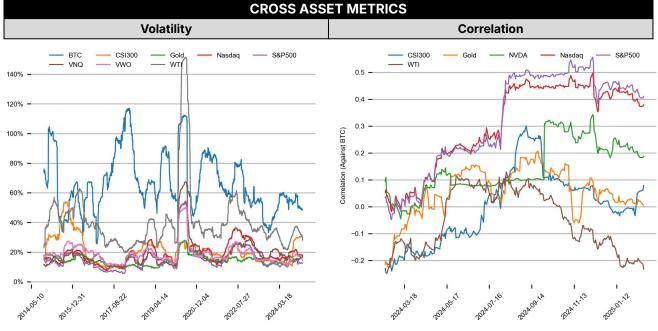

### **TRADFI**

|      | Stocks  |          |             |          |         | FX      |         |         | Commodity |       | Crypto Equity |        |        |        |        |
|------|---------|----------|-------------|----------|---------|---------|---------|---------|-----------|-------|---------------|--------|--------|--------|--------|
|      | S&P500  | Nasdaq   | EuroStoxx50 | HSI      | CSI300  | USD/EUR | USD/JPY | USD/CNY | DXY       | WTI   | Gold          | COIN   | MSTR   | MARA   | RIOT   |
| Last | 6144.09 | 20056.25 | 5461.85     | 22944.24 | 3940.16 | 0.9597  | 151.22  | 7.2838  | 107.19    | 72.11 | 2951.02       | 258.67 | 318.67 | 15.78  | 11.56  |
| 1D   | 0.2%    | 0.1%     | -1.3%       | -0.1%    | 0.7%    | 0.3%    | -0.5%   | 0.1%    | 0.1%      | 0.4%  | 0.1%          | -2.3%  | -4.6%  | -1.7%  | 0.0%   |
| 1M   | 2.5%    | 2.2%     | 5.8%        | 15.1%    | 2.9%    | -0.0%   | -2.8%   | -0.2%   | -2.0%     | -7.4% | 7.4%          | -12.5% | -19.6% | -20.7% | -13.7% |
| 1Y   | 23.5%   | 28.3%    | 14.7%       | 41.2%    | 15.5%   | 3.7%    | 0.8%    | 1.3%    | 3.0%      | -7.8% | 44.7%         | 49.3%  | -54.8% | -35.6% | -27.9% |