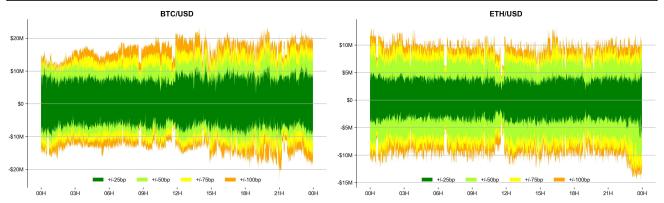

omic conditions, and currency adjustments all play a role, as seen during the Reagan-era tariffs on Japanese imports and more recently in Trump's first term. This is also well articulated by Stephen Miran, nominee for Chair of the Council of Economic Advisers, who notes:

"Tariffs..., if offset by currency adjustments, present minimal inflationary or otherwise adverse side effects, consistent with the experience in 2018-2019. While currency offset can inhibit adjustments to trade flows, it suggests that tariffs are ultimately financed by the tariffed nation..." For those in agreement, the recent risk asset slowdown presents an opportunity.



Source: "A User's Guide to Restructuring the Global Trading System," Hudson Bay Capital







# ORDER BOOK DEPTH (within 1% best bid/ask) Coinbase







# DERIVATIVES

### **Open Interest / Market Cap**



### **Futures O.I. & Liquidations**



### **Perps Funding Rate & Rolling Basis**







### **TRADFI**

|      | Stocks  |          |             |          |         | FX      |         |         | Commodity |       | Crypto Equity |        |        |        |        |
|------|---------|----------|-------------|----------|---------|---------|---------|---------|-----------|-------|---------------|--------|--------|--------|--------|
|      | S&P500  | Nasdaq   | EuroStoxx50 | HSI      | CSI300  | USD/EUR | USD/JPY | USD/CNY | DXY       | WTI   | Gold          | COIN   | MSTR   | MARA   | RIOT   |
| Last | 6144.09 | 20056.25 | 5461.85     | 22944.24 | 3940.16 | 0.9597  | 151.22  | 7.2838  | 107.19    | 72.11 | 2951.02       | 258.