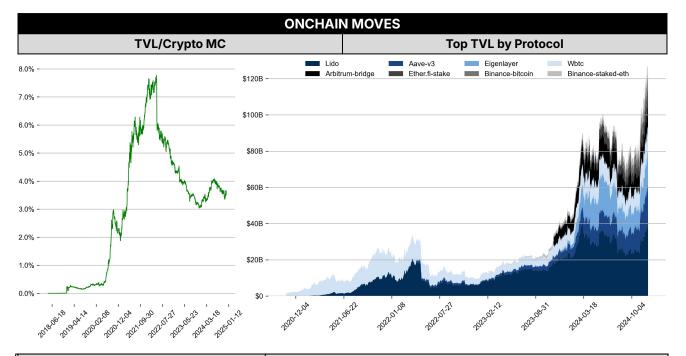

| 1 |   | Top TVL Gaine          | rs*       | Daily Netw                |
|---|---|------------------------|-----------|---------------------------|
|   | # | Name                   | 7D Change | \$80M - Avalanche Bitcoin |
|   |   |                        |           | \$70M -                   |
|   | 1 | exSat Bridge           | +323.9%   | \$60M                     |
|   | 2 | BounceBit CeDeFi Yield | +82.5%    | \$50M -                   |
|   |   |                        |           | \$40M                     |
|   | 3 | DxSale                 | +70.0%    | \$30M -                   |
|   | 4 | Outcome Finance        | +66.5%    | \$20M -                   |
|   | _ |                        |           | \$10M - WV WV             |
|   | 5 | Babylon                | +52.1%    | so - manufacture and      |
|   |   |                        |           |                           |

\* 5 largest 7 day TVL change in % terms from the universe of minimum \$100m TVL protocols, according to DefiLlama.

|                               | EVENTS CALENDAR            |               |  |  |  |  |  |  |
|-------------------------------|----------------------------|---------------|--|--|--|--|--|--|
| Date                          | Title                      | Coins / Hosts |  |  |  |  |  |  |
| Dec 12, 2024                  | US PPI                     | \$STRK        |  |  |  |  |  |  |
| Dec 12, 2024                  | Halving                    | \$ZEN, \$ELF  |  |  |  |  |  |  |
| Dec 16, 2024                  | \$83M Unlock               | \$ARB         |  |  |  |  |  |  |
| Dec 18, 2024                  | US FOMC                    |               |  |  |  |  |  |  |
| Dec 18, 2024                  | BoJ Interest Rate Decision |               |  |  |  |  |  |  |
| Dec 18, 2024                  | Sophon Mainnet Launch      |               |  |  |  |  |  |  |
| Dec 19, 2024                  | Coinbase Delisting         | \$WBTC        |  |  |  |  |  |  |
| Dec 31, 2024 Airdrop Snapshot |                            | \$PENDLE      |  |  |  |  |  |  |