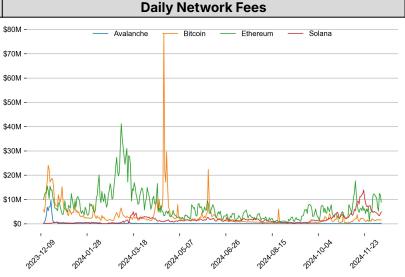

| 1 |   | Top TVL Gaine          | rs*       | Daily Netw                |
|---|---|------------------------|-----------|---------------------------|
|   | # | Name                   | 7D Change | \$80M - Avalanche Bitcoin |
|   |   |                        |           | \$70M -                   |
|   | 1 | exSat Bridge           | +323.9%   | \$60M                     |
|   | 2 | BounceBit CeDeFi Yield | +82.5%    | \$50M -                   |
|   |   |                        |           | \$40M                     |
|   | 3 | DxSale                 | +70.0%    | \$30M -                   |
|   | 4 | Outcome Finance        | +66.5%    | \$20M -                   |
|   | _ |                        |           | \$10M - WV WV             |
|   | 5 | Babylon                | +52.1%    | so - manufacture and      |
|   |   |                        |           |                           |