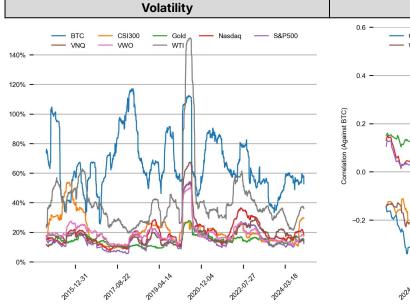

### **CROSS ASSET METRICS**

# 

Correlation

| STABLECOIN    |                   |        |           |                                                                                                                                                                                                                                                                                                                                                                                                                                                                                                                                                                                                                                                                                                                                                                                                                                                                                                                                                                                                                                                                                                                                                                                                                                                                                                                                                                                                                                                                                                                                                                                                                                                                                                                                                                                                                                                                                                                                                                                                                                                                                                                                 |  |  |  |
|---------------|-------------------|--------|-----------|---------------------------------------------------------------------------------------------------------------------------------------------------------------------------------------------------------------------------------------------------------------------------------------------------------------------------------------------------------------------------------------------------------------------------------------------------------------------------------------------------------------------------------------------------------------------------------------------------------------------------------------------------------------------------------------------------------------------------------------------------------------------------------------------------------------------------------------------------------------------------------------------------------------------------------------------------------------------------------------------------------------------------------------------------------------------------------------------------------------------------------------------------------------------------------------------------------------------------------------------------------------------------------------------------------------------------------------------------------------------------------------------------------------------------------------------------------------------------------------------------------------------------------------------------------------------------------------------------------------------------------------------------------------------------------------------------------------------------------------------------------------------------------------------------------------------------------------------------------------------------------------------------------------------------------------------------------------------------------------------------------------------------------------------------------------------------------------------------------------------------------|--|--|--|
|               | Supply Change     |        |           | USDT Prem/Disc                                                                                                                                                                                                                                                                                                                                                                                                                                                                                                                                                                                                                                                                                                                                                                                                                                                                                                                                                                                                                                                                                                                                                                                                                                                                                                                                                                                                                                                                                                                                                                                                                                                                                                                                                                                                                                                                                                                                                                                                                                                                                                                  |  |  |  |
|               | Market Cap (\$mn) | Share  | 7D Change | \$1.0010                                                                                                                                                                                                                                                                                                                                                                                                                                                                                                                                                                                                                                                                                                                                                                                                                                                                                                                                                                                                                                                                                                                                                                                                                                                                                                                                                                                                                                                                                                                                                                                                                                                                                                                                                                                                                                                                                                                                                                                                                                                                                                                        |  |  |  |
| USDT_Tron     | 59,808            | 29.9%  | +0.4%     | \$1.0008                                                                                                                                                                                                                                                                                                                                                                                                                                                                                                                                                                                                                                                                                                                                                                                                                                                                                                                                                                                                                                                                                                                                                                                                                                                                                                                                                                                                                                                                                                                                                                                                                                                                                                                                                                                                                                                                                                                                                                                                                                                                                                                        |  |  |  |
| USDT_Ethereum | 64,093            | 32.1%  | +5.6%     |                                                                                                                                                                                                                                                                                                                                                                                                                                                                                                                                                                                                                                                                                                                                                                                                                                                                                                                                                                                                                                                                                                                                                                                                                                                                                                                                                                                                                                                                                                                                                                                                                                                                                                                                                                                                                                                                                                                                                                                                                                                                                                                                 |  |  |  |
| USDT_Omni     | 105               | 0.1%   | 0.0%      | \$1.0003 - Ward Will work of Williams                                                                                                                                                                                                                                                                                                                                                                                                                                                                                                                                                                                                                                                                                                                                                                                                                                                                                                                                                                                                                                                                                                                                                                                                                                                                                                                                                                                                                                                                                                                                                                                                                                                                                                                                                                                                                                                                                                                                                                                                                                                                                           |  |  |  |
| USDC          | 41,160            | 20.6%  | +2.8%     | \$1.0000 - The state of the stat |  |  |  |
| DAI           | 4,508             | 2.3%   | -3.7%     | \$0.9998                                                                                                                                                                                                                                                                                                                                                                                                                                                                                                                                                                                                                                                                                                                                                                                                                                                                                                                                                                                                                                                                                                                                                                                                                                                                                                                                                                                                                                                                                                                                                                                                                                                                                                                                                                                                                                                                                                                                                                                                                                                                                                                        |  |  |  |
| FDUSD         | 1,423             | 0.7%   | -9.3%     | \$0.9995 -                                                                                                                                                                                                                                                                                                                                                                                                                                                                                                                                                                                                                                                                                                                                                                                                                                                                                                                                                                                                                                                                                                                                                                                                                                                                                                                                                                                                                                                                                                                                                                                                                                                                                                                                                                                                                                                                                                                                                                                                                                                                                                                      |  |  |  |
| Others        | 28,768            | 14.4%  | +6.4%     | \$0.9992 - V                                                                                                                                                                                                                                                                                                                                                                                                                                                                                                                                                                                                                                                                                                                                                                                                                                                                                                                                                                                                                                                                                                                                                                                                                                                                                                                                                                                                                                                                                                                                                                                                                                                                                                                                                                                                                                                                                                                                                                                                                                                                                                                    |  |  |  |
| Total         | 199,865           | 100.0% | +3.2%     | 72 <sup>69</sup> ,72 <sup>10</sup> ,72 <sup>11</sup>                                                                                                                                                                                                                                                                                                                                                                                                                                                                                                                                                                                                                                                                                                                                                                                                                                                                                                                                                                                                                                                                                                                                                                                                                                                                                                                                                                                                                                                                                                                                                                                                                                                                                                                                                                                                                                                                                                                                                                                                                                                                            |  |  |  |