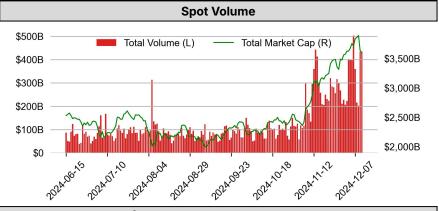

leted SPAC-listing on the Nasdaq (ticker: CNCK). On its first trading day, Coincheck's market value surpassed \$10 billion. The second is the probable inclusion of MicroStrategy (MSTR) in the Nasdaq-100 Index, which is benchmarked by major institutional investors and ETFs seeking diversified exposures to the technology sector. Bloomberg estimates that the inclusion would bring additional \$2bn flow into MSTR shares, roughly 20% of its average daily traded value. The decision will come this Friday, with implementation on Dec 23rd. With expectations building up on other major crypto businesses (e.g. Circle, Kraken, Chainalysis, Ripple, etc) going public, they will soon find themselves with a plenty of company (no pun intended).



Source: WSJ



### TRADING VOLUME

#### 24H Vol % Chg\*







#### Spot Volume Leaders (% chg vs ave)\*



#### ORDER BOOK DEPTH (within 1% best bid/ask)





#### ETH/USD \$8N \$5M \$2M \$0 -\$2M -\$5M -\$8M -50b -\$10M οόн озн 06H о9н 12H 15H 18H 21H οόн

#### Binance



#### DERIVATIVES

**Open Interest / Market Cap** 



#### TRADFI

| [    | Stocks  |          |             |          | FX      |         |         | Commodity |        | Crypto Equity |         |        |        |       |        |
|------|---------|----------|-------------|----------|---------|---------|---------|-----------|--------|---------------|---------|--------|--------|-------|--------|
|      | S&P500  | Nasdaq   | EuroStoxx50 | HSI      | CSI300  | USD/EUR | USD/JPY | USD/CNY   | DXY    | WTI           | Gold    | COIN   | MSTR   | MARA  | RIOT   |
| Last | 6084.19 |