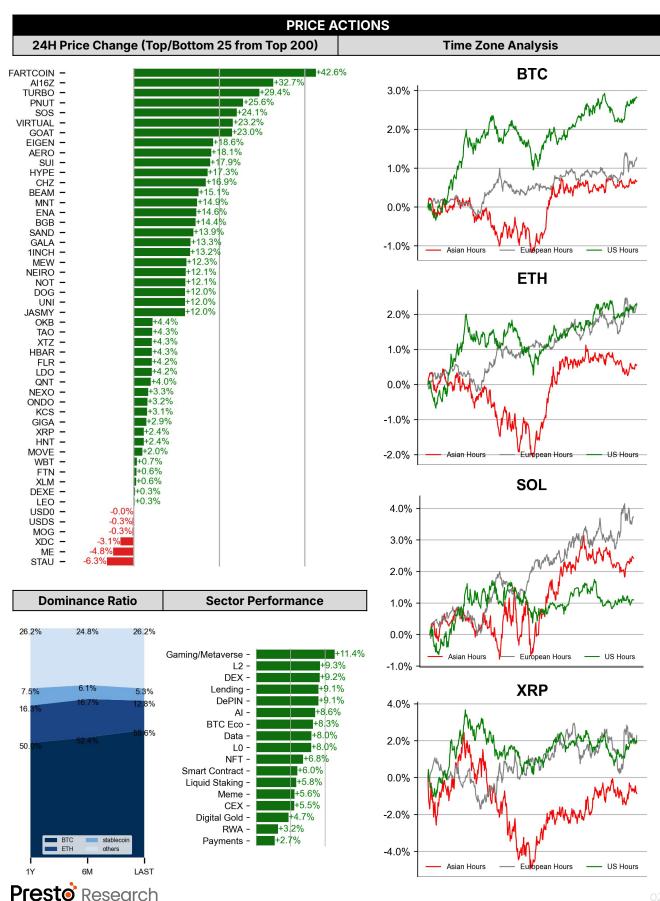

- The market recovered post-CPI print, with BTC now back at the \$100k level. As of now, BTC is trading at \$101,126 and ETH is trading at \$3,831. Bitcoin dominance stands at 56.82%.
- November US CPI came in as expected. Headline CPI was 2.7% YoY and 0.3% MoM, while Core CPI was 3.3% YoY and 0.3% MoM.
- Other notable headlines include: MicroStrategy eyes Nasdaq 100 inclusion, Beam Ventures fund and accelerator to launch in Q1/Q2 2025, and Ray Dalio recommends Bitcoin amid rising debt levels
- In the past 24 hours, the top gainers were \$FARTCOIN, \$AI16Z, and \$TURBO, while the top losers were \$STAU, \$ME, and \$XDC.

|                                                                       |                                    | DATA EXPLAINER                                                                                                                                                                                                                                                                                                                                                                                                                                                                                                                                                                                                                                                                                                                                                                                                                                                                                                                                                                                                                                                                                                                                                                                                                                                                                                                                                                                                           |
|-----------------------------------------------------------------------|------------------------------------|--------------------------------------------------------------------------------------------------------------------------------------------------------------------------------------------------------------------------------------------------------------------------------------------------------------------------------------------------------------------------------------------------------------------------------------------------------------------------------------------------------------------------------------------------------------------------------------------------------------------------------------------------------------------------------------------------------------------------------------------------------------------------------------------------------------------------------------------------------------------------------------------------------------------------------------------------------------------------------------------------------------------------------------------------------------------------------------------------------------------------------------------------------------------------------------------------------------------------------------------------------------------------------------------------------------------------------------------------------------------------------------------------------------------------|
| Headers                                                               | Source                             | Note                                                                                                                                                                                                                                                                                                                                                                                                                                                                                                                                                                                                                                                                                                                                                                                                                                                                                                                                                                                                                                                                                                                                                                                                                                                                                                                                                                                                                     |
| PRICE ACTIONS<br>TRADING VOLUME<br>ORDER BOOK<br>DEPTH<br>DERIVATIVES | Presto Labs                        | <ul> <li>Time Zone Analysis separates out the asset's price action according to the business hours in Asia, Europe and US region. This is to identify which geography is responsible for price actions of the last 24hrs. The cut-offs are,</li> <li>Asia: UTC 22:00 -1 to UTC 6:00</li> <li>Europe: UTC 6:00 to 14:00</li> <li>US: UTC 14:00 to 22:00</li> <li>Sector constituents are, AI(FET, AGIX, OCEAN), BTC Eco(BCH, BSV, ICP, STX, ORDI), CEX(BNB, CRO, OKB, KCS, BGB), Data(LINK, GRT), DePIN(ICP, FIL, AR, HNT, SIA), DEX(UNI, INJ, RUNE, SNX, DYDX, OSMO, CRV, CAKE, GMX), Digital Gold(BTC), Gaming/Metaverse(IMX, BEAM, SAND, GALA, AXS, WEMIX, RON), L0(AVAX, DOT, TIA), L2(MATIC, OP, MNT, ARB, STRK), Lending(MKR, AAVE, COMP), Liquid Staking(LDO, RPL, JTO), Meme(DOGE, SHIB, FLOKI), NFT(APE, BLUR), Payments(XRP, LTC, XLM, XMR, ZEC), RWA(ONDO, CFG), Smart Contract(ETH, BNB, SOL, ADA, TRX, TON, APT, NEAR, HBAR, VET, ALGO, FTM, SUI, FLOW, MINA). The sector return is market-cap weighted average of the constituents' returns.</li> <li>Exchanges: 24H spot price &amp; volume % changes and dominance ratios are from CoinGecko. Time Zone Analysis is based on data from Binance. Spot volume leaders are based on data from Binance Bybit, Coinbase, Kraken, OKX, KuCoin, HTX, Upbit, Gate.io. Futures data are from Binance OKX, Bybit, KuCoin. Options data are from Deribit.</li> </ul> |
| TRADFI                                                                | Investing.com<br>Farside Investors | <b>BTC Spot ETF Flows</b> are based on data shown on farside.co.uk at UTC 03:00. Due to varying data reporting schedules among ETF sponsors, the figures may not encompass data from all 10 ETFs.                                                                                                                                                                                                                                                                                                                                                                                                                                                                                                                                                                                                                                                                                                                                                                                                                                                                                                                                                                                                                                                                                                                                                                                                                        |
| STABLECOIN<br>ONCHAIN MOVES                                           | DefiLlama                          | <ul> <li>Stablecoin Supply is a proxy for fiat on/off ramp from TradFi into crypto.</li> <li>USDT Prem/Disc reflects the USDT supply/demand imbalance, approximating the market's risk aversion towards USDT specifically, and/or the crypto market more broadly. The data is from Coinbase.</li> <li>TVL/ Crypto MC Ratio = Total Value Locked / Crypto Market Cap. The ratio neutralizes the TVL changes caused by asset price fluctuations.</li> </ul>                                                                                                                                                                                                                                                                                                                                                                                                                                                                                                                                                                                                                                                                                                                                                                                                                                                                                                                                                                |
| EVENTS<br>CALENDAR                                                    | CoinMarketCap<br>Layer GG          | <b>Events Calendar</b> provides a summary of major events happening throughout the month.                                                                                                                                                                                                                                                                                                                                                                                                                                                                                                                                                                                                                                                                                                                                                                                                                                                                                                                                                                                                                                                                                                                                                                                                                                                                                                                                |