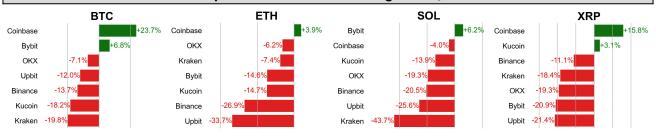

K). On its first trading day, Coincheck's market value surpassed \$10 billion. The second is the probable inclusion of MicroStrategy (MSTR) in the Nasdaq-100 Index, which is benchmarked by major institutional investors and ETFs seeking diversified exposures to the technology sector. Bloomberg estimates that the inclusion would bring additional \$2bn flow into MSTR shares, roughly 20% of its average daily traded value. The decision will come this Friday, with implementation on Dec 23rd. With expectations building up on other major crypto businesses (e.g. Circle, Kraken, Chainalysis, Ripple, etc) going public, they will soon find themselves with a plenty of company (no pun intended).



Source: WSJ



### TRADING VOLUME

#### 24H Vol % Chg\*







#### Spot Volume Leaders (% chg vs ave)\*



#### ORDER BOOK DEPTH (within 1% best bid/ask)





#### ETH/USD \$8N \$5M \$2M \$0 -\$2M -\$5M -\$8M -50b -\$10M οόн озн 06H о9н 12H 15H 18H 21H οόн

#### Binance



#### DERIVATIVES

**Open Interest / Market Cap** 



#### TRADFI

| [    | Stocks  |          |             |          | FX      |         |         | Commodity |        | Crypto Equity |         |        |        |       |        |
|------|---------|----------|-------------|----------|---------|---------|---------|-----------|--------|---------------|---------|--------|--------|-------|--------|
|      | S&P500  | Nasdaq   | EuroStoxx50 | HSI      | CSI300  | USD/EUR | USD/JPY | USD/CNY   | DXY    | WTI           | Gold    | COIN   | MSTR   | MARA  | RIOT   |
| Last | 6084.19 | 20033.61 | 4959.75     | 20155.05 | 3988.83 |