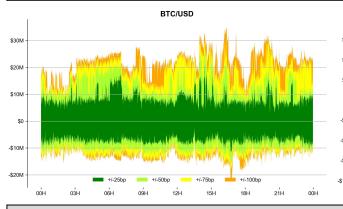

ue surpassed \$10 billion. The second is the probable inclusion of MicroStrategy (MSTR) in the Nasdaq-100 Index, which is benchmarked by major institutional investors and ETFs seeking diversified exposures to the technology sector. Bloomberg estimates that the inclusion would bring additional \$2bn flow into MSTR shares, roughly 20% of its average daily traded value. The decision will come this Friday, with implementation on Dec 23rd. With expectations building up on other major crypto businesses (e.g. Circle, Kraken, Chainalysis, Ripple, etc) going public, they will soon find themselves with a plenty of company (no pun intended).



Source: WSJ



### TRADING VOLUME

#### 24H Vol % Chg\*







#### Spot Volume Leaders (% chg vs ave)\*



#### ORDER BOOK DEPTH (within 1% best bid/ask)





#### ETH/USD \$8N \$5M \$2M \$0 -\$2M -\$5M -\$8M -50b -\$10M οόн озн 06H о9н 12H 15H 18H 21H οόн

#### Binance



#### DERIVATIVES

**Open Interest / Market Cap** 



#### TRADFI

| [    | Stocks  |          |             |          | FX      |         |         | Commodity |        | Crypto Equity |         |        |        |       |        |
|------|---------|----------|-------------|----------|---------|---------|---------|-----------|--------|---------------|---------|--------|--------|-------|--------|
|      | S&P500  | Nasdaq   | EuroStoxx50 | HSI      | CSI300  | USD/EUR | USD/JPY | USD/CNY   | DXY    | WTI           | Gold    | COIN   | MSTR   | MARA  | RIOT   |
| Last | 6084.19 | 20033.61 | 4959.75     | 20155.05 | 3988.83 | 0.9518  | 152.26  | 7.2703    | 106.62 | 70.29