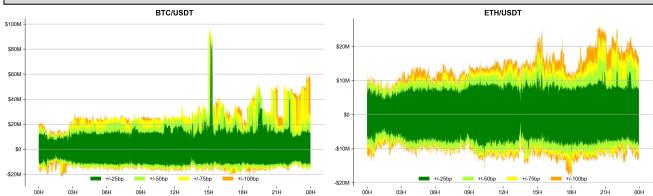

ich is benchmarked by major institutional investors and ETFs seeking diversified exposures to the technology sector. Bloomberg estimates that the inclusion would bring additional \$2bn flow into MSTR shares, roughly 20% of its average daily traded value. The decision will come this Friday, with implementation on Dec 23rd. With expectations building up on other major crypto businesses (e.g. Circle, Kraken, Chainalysis, Ripple, etc) going public, they will soon find themselves with a plenty of company (no pun intended).



Source: WSJ



### TRADING VOLUME

#### 24H Vol % Chg\*







#### Spot Volume Leaders (% chg vs ave)\*



#### ORDER BOOK DEPTH (within 1% best bid/ask)





#### ETH/USD \$8N \$5M \$2M \$0 -\$2M -\$5M -\$8M -50b -\$10M οόн озн 06H о9н 12H 15H 18H 21H οόн

#### Binance



#### DERIVATIVES

**Open Interest / Market Cap** 



#### TRADFI

| [    | Stocks  |          |             |          | FX      |         |         | Commodity |        | Crypto Equity |         |        |        |       |        |
|------|---------|----------|-------------|----------|---------|---------|---------|-----------|--------|---------------|---------|--------|--------|-------|--------|
|      | S&P500  | Nasdaq   | EuroStoxx50 | HSI      | CSI300  | USD/EUR | USD/JPY | USD/CNY   | DXY    | WTI           | Gold    | COIN   | MSTR   | MARA  | RIOT   |
| Last | 6084.19 | 20033.61 | 4959.75     | 20155.05 | 3988.83 | 0.9518  | 152.26  | 7.2703    | 106.62 | 70.29         | 2756.70 | 313.81 | 411.40 | 23.27 | 11.77  |
| 1D   | 0.8%    | 1.8%     | 0.2%        | -0.8%    | -0.2%   |