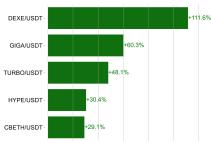

completed SPAC-listing on the Nasdaq (ticker: CNCK). On its first trading day, Coincheck's market value surpassed \$10 billion. The second is the probable inclusion of MicroStrategy (MSTR) in the Nasdaq-100 Index, which is benchmarked by major institutional investors and ETFs seeking diversified exposures to the technology sector. Bloomberg estimates that the inclusion would bring additional \$2bn flow into MSTR shares, roughly 20% of its average daily traded value. The decision will come this Friday, with implementation on Dec 23rd. With expectations building up on other major crypto businesses (e.g. Circle, Kraken, Chainalysis, Ripple, etc) going public, they will soon find themselves with a plenty of company (no pun intended).



Source: WSJ



### TRADING VOLUME

#### 24H Vol % Chg\*







#### Spot Volume Leaders (% chg vs ave)\*



#### ORDER BOOK DEPTH (within 1% best bid/ask)





#### ETH/USD \$8N \$5M \$2M \$0 -\$2M -\$5M -\$8M -50b -\$10M οόн озн 06H о9н 12H 15H 18H 21H οόн

#### Binance



#### DERIVATIVES

**Open Interest / Market Cap** 



#### TRADFI

| [    | Stocks  |          |             |          | FX      |         |         | Commodity |        | Crypto Equity |         |        |        |       |        |
|------|---------|----------|-------------|----------|---------|---------|---------|-----------|--------|---------------|---------|--------|--------|-------|--------|
|      | S&P500  | Nasdaq   | EuroStoxx50 | HSI      | CSI300  | USD/EUR | USD/JPY | USD/CNY   | DXY    | WTI           | Gold    | COIN   | MSTR   | MARA  | RIOT   |
| Last | 6084.1