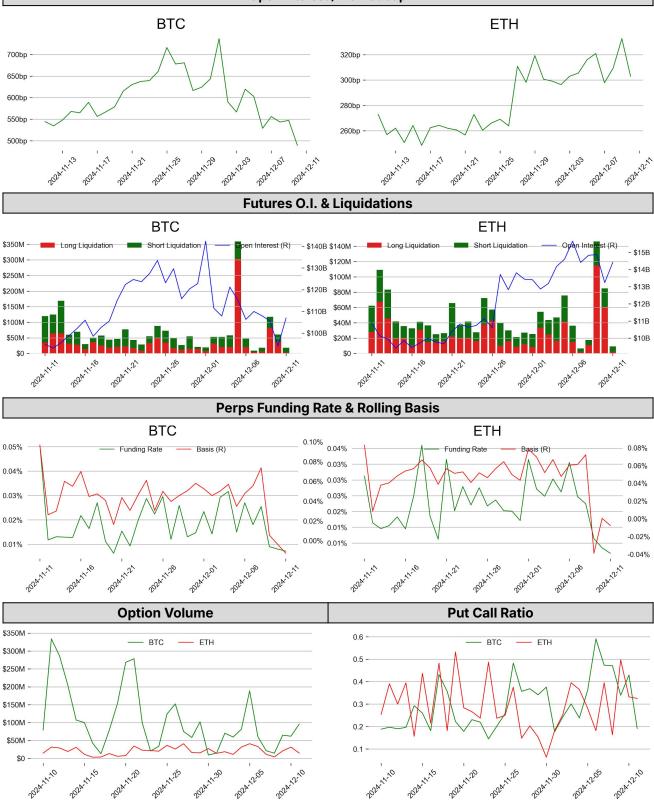

nd ETFs seeking diversified exposures to the technology sector. Bloomberg estimates that the inclusion would bring additional \$2bn flow into MSTR shares, roughly 20% of its average daily traded value. The decision will come this Friday, with implementation on Dec 23rd. With expectations building up on other major crypto businesses (e.g. Circle, Kraken, Chainalysis, Ripple, etc) going public, they will soon find themselves with a plenty of company (no pun intended).



Source: WSJ



### TRADING VOLUME

#### 24H Vol % Chg\*







#### Spot Volume Leaders (% chg vs ave)\*



#### ORDER BOOK DEPTH (within 1% best bid/ask)





#### ETH/USD \$8N \$5M \$2M \$0 -\$2M -\$5M -\$8M -50b -\$10M οόн озн 06H о9н 12H 15H 18H 21H οόн

#### Binance



#### DERIVATIVES

**Open Interest / Market Cap** 



#### TRADFI

| [    | Stocks  |          |             |          | FX      |         |         | Commodity |        | Crypto Equity |         |        |        |       |        |
|------|---------|----------|-------------|----------|---------|---------|---------|-----------|--------|---------------|---------|--------|--------|-------|--------|
|      | S&P500  | Nasdaq   | EuroStoxx50 | HSI      | CSI300  | USD/EUR | USD/JPY | USD/CNY   | DXY    | WTI           | Gold    | COIN   | MSTR   | MARA  | RIOT   |
| Last | 6084.19 | 20033.61 | 4959.75     | 20155.05 | 3988.83 | 0.9518  | 152.26  | 7.2703    | 106.62 | 70.29         | 2756.70 | 313.81 | 411.40 | 23.27 | 11.77  |
| 1D   | 0.8%    | 1.8%     | 0.2%        | -0.8%    | -0.2%   | 0.2%    | 0.2%    | 0.3%      | 0.2%   | 2.5%