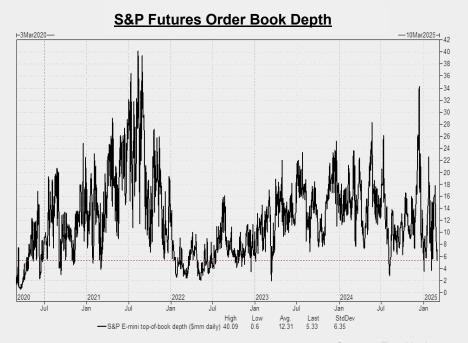

# **Macro Woes Bring Bears Back**

Crypto bulls didn't last long as weak macro data and Trump's tariff rhetoric dragged risk assets down. February's ISM PMI disappointed, with employment and new orders plunging below 50 while prices surged. Adding to the gloom, the Atlanta Fed's GDPNow forecast pegged Q1 real GDP growth at -2.8%, stoking recession fears. Meanwhile, Trump's on-going tough talk/actions on tariffs against Canada, Mexico, and China further fueled risk-off sentiment. The shallow order book depth in S&P futures

suggests investors remain on the sidelines amid rising macro uncertainty. How long this lasts is hard to say, but Treasury Secretary Bessent offered some insight in a recent interview. He dismissed the idea that this is all Trump's fault, arguing instead that "we are seeing the hangover from excess spending during Biden's four years... In 6 to 12 months, it becomes Trump's economy," pointing to a private-sector-driven growth rebound.

Source: ZeroHedge

ORDER BOOK DEPTH (within 1% best bid/ask)