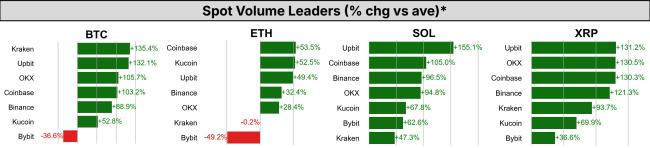

| DATA EXPLAINER                                            |                                    |                                                                                                                                                                                                                                                                                                                                                                                                                                                                                                                                                                                                                                                                                                                                                                                                                                                                                                                                                                                                                                                                                                                                                                                                                                                                                                                                                             |  |  |  |  |
|-----------------------------------------------------------|------------------------------------|-------------------------------------------------------------------------------------------------------------------------------------------------------------------------------------------------------------------------------------------------------------------------------------------------------------------------------------------------------------------------------------------------------------------------------------------------------------------------------------------------------------------------------------------------------------------------------------------------------------------------------------------------------------------------------------------------------------------------------------------------------------------------------------------------------------------------------------------------------------------------------------------------------------------------------------------------------------------------------------------------------------------------------------------------------------------------------------------------------------------------------------------------------------------------------------------------------------------------------------------------------------------------------------------------------------------------------------------------------------|--|--|--|--|
| Headers Source                                            |                                    | Note                                                                                                                                                                                                                                                                                                                                                                                                                                                                                                                                                                                                                                                                                                                                                                                                                                                                                                                                                                                                                                                                                                                                                                                                                                                                                                                                                        |  |  |  |  |
| PRICE ACTIONS TRADING VOLUME ORDER BOOK DEPTH DERIVATIVES | Presto Labs                        | Time Zone Analysis separates out the asset's price action according to the business hours in Asia, Europe and US region. This is to identify which geography is responsible for price actions of the last 24hrs. The cut-offs are, - Asia: UTC 22:00 -1 to UTC 6:00 - Europe: UTC 6:00 to 14:00 - US: UTC 14:00 to 22:00  Sector constituents are, AI(FET, AGIX, OCEAN), BTC Eco(BCH, BSV, ICP, STX, ORDI), CEX(BNB, CRO, OKB, KCS, BGB), Data(LINK, GRT), DePIN(ICP, FIL, AR, HNT, SIA), DEX(UNI, INJ, RUNE, SNX, DYDX, OSMO, CRV, CAKE, GMX), Digital Gold(BTC), Gaming/Metaverse(IMX, BEAM, SAND, GALA, AXS, WEMIX, RON), LO(AVAX, DOT, TIA), L2(MATIC, OP, MNT, ARB, STRK), Lending(MKR, AAVE, COMP), Liquid Staking(LDO, RPL, JTO), Meme(DOGE, SHIB, FLOKI), NFT(APE, BLUR), Payments(XRP, LTC, XLM, XMR, ZEC), RWA(ONDO, CFG), Smart Contract(ETH, BNB, SOL, ADA, TRX, TON, APT, NEAR, HBAR, VET, ALGO, FTM, SUI, FLOW, MINA). The sector return is market-cap weighted average of the constituents' returns.  Exchanges: 24H spot price & volume % changes and dominance ratios are from CoinGecko. Time Zone Analysis is based on data from Binance. Spot volume leaders are based on data from Binance Bybit, Coinbase, Kraken, OKX, KuCoin, HTX, Upbit, Gate.io. Futures data are from Binance OKX, Bybit, KuCoin. Options data are from Deribit. |  |  |  |  |
| TRADFI                                                    | Investing.com<br>Farside Investors | BTC Spot ETF Flows are based on data shown on farside.co.uk at UTC 03:00. Due to varying data reporting schedules among ETF sponsors, the figures may not encompass data from all 10 ETFs.                                                                                                                                                                                                                                                                                                                                                                                                                                                                                                                                                                                                                                                                                                                                                                                                                                                                                                                                                                                                                                                                                                                                                                  |  |  |  |  |
| STABLECOIN<br>ONCHAIN MOVES                               | DefiLlama                          | Stablecoin Supply is a proxy for fiat on/off ramp from TradFi into crypto.  USDT Prem/Disc reflects the USDT supply/demand imbalance, approximating the market's risk aversion towards USDT specifically, and/or the crypto market more broadly. The data is from Coinbase.  TVL/ Crypto MC Ratio = Total Value Locked / Crypto Market Cap. The ratio neutralizes the TVL changes caused by asset price fluctuations.                                                                                                                                                                                                                                                                                                                                                                                                                                                                                                                                                                                                                                                                                                                                                                                                                                                                                                                                       |  |  |  |  |
| EVENTS<br>CALENDAR                                        | CoinMarketCap<br>Layer GG          | <b>Events Calendar</b> provides a summary of major events happening throughout the month.                                                                                                                                                                                                                                                                                                                                                                                                                                                                                                                                                                                                                                                                                                                                                                                                                                                                                                                                                                                                                                                                                                                                                                                                                                                                   |  |  |  |  |