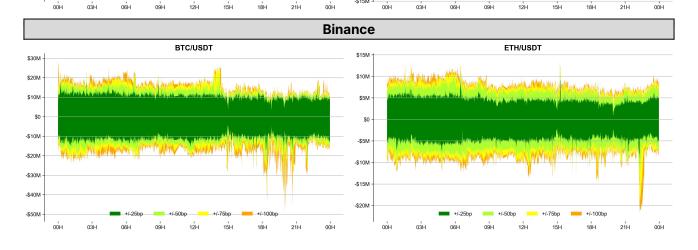

he gloom, the Atlanta Fed's GDPNow forecast pegged Q1 real GDP growth at -2.8%, stoking recession fears. Meanwhile, Trump's on-going tough talk/actions on tariffs against Canada, Mexico, and China further fueled risk-off sentiment. The shallow order book depth in S&P futures

suggests investors remain on the sidelines amid rising macro uncertainty. How long this lasts is hard to say, but Treasury Secretary Bessent offered some insight in a recent interview. He dismissed the idea that this is all Trump's fault, arguing instead that "we are seeing the hangover from excess spending during Biden's four years... In 6 to 12 months, it becomes Trump's economy," pointing to a private-sector-driven growth rebound.



Source: ZeroHedge







ORDER BOOK DEPTH (within 1% best bid/ask)

### 

-\$15M





#### **DERIVATIVES Open Interest / Market Cap BTC ETH** 500bp 280bp 475bp 260bp 450bp 425bp 240bp 400bp 220bp 375bp 350bp 2025-02-22 2025-03-01 **Futures O.I. & Liquidations BTC ETH** \$150M ng Liquidation Short Liquidation - \$95B - \$10B \$125N - \$90B \$150M \$100M - \$85B - \$9B \$100M \$75M \$80B \$8B \$50N \$75B \$70B \$0 -**Perps Funding Rate & Rolling Basis BTC ETH** 0.04% 0.01% Basis (R) Funding Rate Basis (R) Funding Rate 0.02% 0.02% 0.02% 0.01% 0.00% 0.01% 0.00% 0.00% -0.02% -0.02% 0.00% -0.04% -0.01% -0.04% 0.00% -0.06% -0.06% -0.01% 2025,03-03 **Put Call Ratio Option Volume** \$175M BTC 2.0 \$150M \$125M \$100M \$75M 1.0 \$50M \$25M



#### **TRADFI**

|      | Stocks  |          |             |          |         | FX      |         |         | Commodity |        | Crypto