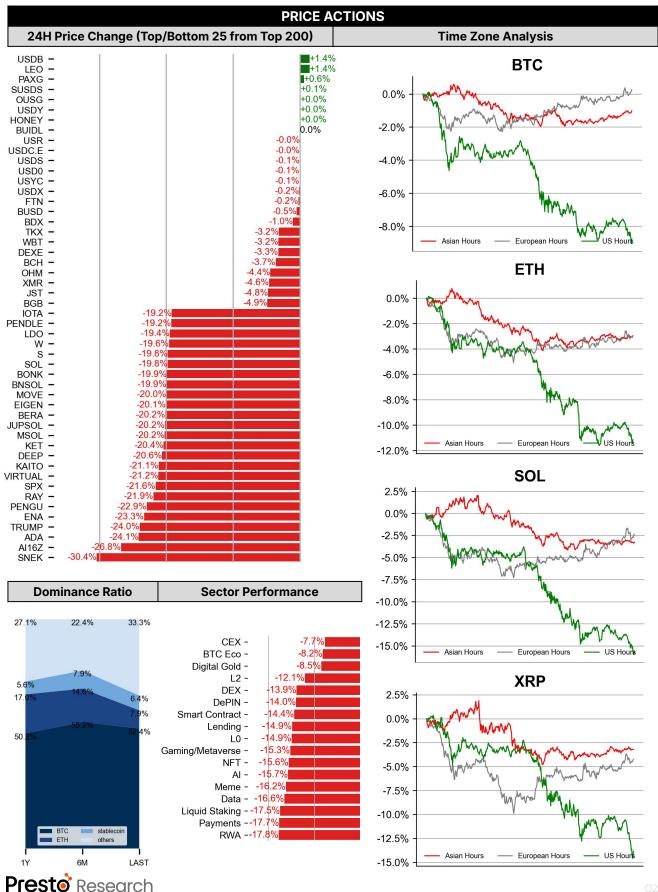

- Market slides with the tariff headline, with most cryptos returning to pre-U.S. crypto reserve headline level. As of now, \$BTC is trading at \$86,209 and \$ETH is trading at \$2,149. Bitcoin dominance stands at 61.49%.
- U.S. President Donald Trump signed a tariff order on China, increasing the existing 10% import tariff to 20%. Additionally, he confirmed that the 25% tariff on goods from Mexico and Canada will go into effect on Tuesday.
- Other notable headlines include: Yuga Labs and Kraken announced that the SEC has closed its investigation, and David Sacks confirmed he sold all his crypto holdings before the Trump administration took office.
- Over the past 24 hours, excluding stablecoins and \$PAXG, \$LEO was the only gainer, while the top three losers were \$SNEK, \$AI16Z, and \$ADA.

| DATA EXPLAINER                                            |                                    |                                                                                                                                                                                                                                                                                                                                                                                                                                                                                                                                                                                                                                                                                                                                                                                                                                                                                                                                                                                                                                                                                                                                                                                                                                                                                                                                                             |  |  |  |  |
|-----------------------------------------------------------|------------------------------------|-------------------------------------------------------------------------------------------------------------------------------------------------------------------------------------------------------------------------------------------------------------------------------------------------------------------------------------------------------------------------------------------------------------------------------------------------------------------------------------------------------------------------------------------------------------------------------------------------------------------------------------------------------------------------------------------------------------------------------------------------------------------------------------------------------------------------------------------------------------------------------------------------------------------------------------------------------------------------------------------------------------------------------------------------------------------------------------------------------------------------------------------------------------------------------------------------------------------------------------------------------------------------------------------------------------------------------------------------------------|--|--|--|--|
| Headers Source                                            |                                    | Note                                                                                                                                                                                                                                                                                                                                                                                                                                                                                                                                                                                                                                                                                                                                                                                                                                                                                                                                                                                                                                                                                                                                                                                                                                                                                                                                                        |  |  |  |  |
| PRICE ACTIONS TRADING VOLUME ORDER BOOK DEPTH DERIVATIVES | Presto Labs                        | Time Zone Analysis separates out the asset's price action according to the business hours in Asia, Europe and US region. This is to identify which geography is responsible for price actions of the last 24hrs. The cut-offs are, - Asia: UTC 22:00 -1 to UTC 6:00 - Europe: UTC 6:00 to 14:00 - US: UTC 14:00 to 22:00  Sector constituents are, AI(FET, AGIX, OCEAN), BTC Eco(BCH, BSV, ICP, STX, ORDI), CEX(BNB, CRO, OKB, KCS, BGB), Data(LINK, GRT), DePIN(ICP, FIL, AR, HNT, SIA), DEX(UNI, INJ, RUNE, SNX, DYDX, OSMO, CRV, CAKE, GMX), Digital Gold(BTC), Gaming/Metaverse(IMX, BEAM, SAND, GALA, AXS, WEMIX, RON), LO(AVAX, DOT, TIA), L2(MATIC, OP, MNT, ARB, STRK), Lending(MKR, AAVE, COMP), Liquid Staking(LDO, RPL, JTO), Meme(DOGE, SHIB, FLOKI), NFT(APE, BLUR), Payments(XRP, LTC, XLM, XMR, ZEC), RWA(ONDO, CFG), Smart Contract(ETH, BNB, SOL, ADA, TRX, TON, APT, NEAR, HBAR, VET, ALGO, FTM, SUI, FLOW, MINA). The sector return is market-cap weighted average of the constituents' returns.  Exchanges: 24H spot price & volume % changes and dominance ratios are from CoinGecko. Time Zone Analysis is based on data from Binance. Spot volume leaders are based on data from Binance Bybit, Coinbase, Kraken, OKX, KuCoin, HTX, Upbit, Gate.io. Futures data are from Binance OKX, Bybit, KuCoin. Options data are from Deribit. |  |  |  |  |
| TRADFI                                                    | Investing.com<br>Farside Investors | BTC Spot ETF Flows are based on data shown on farside.co.uk at UTC 03:00. Due to varying data reporting schedules among ETF sponsors, the figures may not encompass data from all 10 ETFs.                                                                                                                                                                                                                                                                                                                                                                                                                                                                                                                                                                                                                                                                                                                                                                                                                                                                                                                                                                                                                                                                                                                                                                  |  |  |  |  |
| STABLECOIN<br>ONCHAIN MOVES                               | DefiLlama                          | Stablecoin Supply is a proxy for fiat on/off ramp from TradFi into crypto.  USDT Prem/Disc reflects the USDT supply/demand imbalance, approximating the market's risk aversion towards USDT specifically, and/or the crypto market more broadly. The data is from Coinbase.  TVL/ Crypto MC Ratio = Total Value Locked / Crypto Market Cap. The ratio neutralizes the TVL changes caused by asset price fluctuations.                                                                                                                                                                                                                                                                                                                                                                                                                                                                                                                                                                                                                                                                                                                                                                                                                                                                                                                                       |  |  |  |  |
| EVENTS<br>CALENDAR                                        | CoinMarketCap<br>Layer GG          | <b>Events Calendar</b> provides a summary of major events happening throughout the month.                                                                                                                                                                                                                                                                                                                                                                                                                                                                                                                                                                                                                                                                                                                                                                                                                                                                                                                                                                                                                                                                                                                                                                                                                                                                   |  |  |  |  |