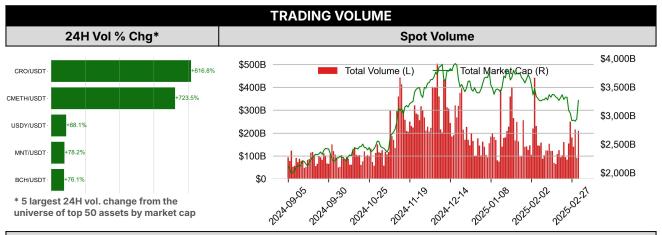

| DATA EXPLAINER                                            |                                    |                                                                                                                                                                                                                                                                                                                                                                                                                                                                                                                                                                                                                                                                                                                                                                                                                                                                                                                                                                                                                                                                                                                                                                                                                                                                                                                                                             |  |  |  |  |
|-----------------------------------------------------------|------------------------------------|-------------------------------------------------------------------------------------------------------------------------------------------------------------------------------------------------------------------------------------------------------------------------------------------------------------------------------------------------------------------------------------------------------------------------------------------------------------------------------------------------------------------------------------------------------------------------------------------------------------------------------------------------------------------------------------------------------------------------------------------------------------------------------------------------------------------------------------------------------------------------------------------------------------------------------------------------------------------------------------------------------------------------------------------------------------------------------------------------------------------------------------------------------------------------------------------------------------------------------------------------------------------------------------------------------------------------------------------------------------|--|--|--|--|
| Headers Source                                            |                                    | Note                                                                                                                                                                                                                                                                                                                                                                                                                                                                                                                                                                                                                                                                                                                                                                                                                                                                                                                                                                                                                                                                                                                                                                                                                                                                                                                                                        |  |  |  |  |
| PRICE ACTIONS TRADING VOLUME ORDER BOOK DEPTH DERIVATIVES | Presto Labs                        | Time Zone Analysis separates out the asset's price action according to the business hours in Asia, Europe and US region. This is to identify which geography is responsible for price actions of the last 24hrs. The cut-offs are, - Asia: UTC 22:00 -1 to UTC 6:00 - Europe: UTC 6:00 to 14:00 - US: UTC 14:00 to 22:00  Sector constituents are, AI(FET, AGIX, OCEAN), BTC Eco(BCH, BSV, ICP, STX, ORDI), CEX(BNB, CRO, OKB, KCS, BGB), Data(LINK, GRT), DePIN(ICP, FIL, AR, HNT, SIA), DEX(UNI, INJ, RUNE, SNX, DYDX, OSMO, CRV, CAKE, GMX), Digital Gold(BTC), Gaming/Metaverse(IMX, BEAM, SAND, GALA, AXS, WEMIX, RON), LO(AVAX, DOT, TIA), L2(MATIC, OP, MNT, ARB, STRK), Lending(MKR, AAVE, COMP), Liquid Staking(LDO, RPL, JTO), Meme(DOGE, SHIB, FLOKI), NFT(APE, BLUR), Payments(XRP, LTC, XLM, XMR, ZEC), RWA(ONDO, CFG), Smart Contract(ETH, BNB, SOL, ADA, TRX, TON, APT, NEAR, HBAR, VET, ALGO, FTM, SUI, FLOW, MINA). The sector return is market-cap weighted average of the constituents' returns.  Exchanges: 24H spot price & volume % changes and dominance ratios are from CoinGecko. Time Zone Analysis is based on data from Binance. Spot volume leaders are based on data from Binance Bybit, Coinbase, Kraken, OKX, KuCoin, HTX, Upbit, Gate.io. Futures data are from Binance OKX, Bybit, KuCoin. Options data are from Deribit. |  |  |  |  |
| TRADFI                                                    | Investing.com<br>Farside Investors | BTC Spot ETF Flows are based on data shown on farside.co.uk at UTC 03:00. Due to varying data reporting schedules among ETF sponsors, the figures may not encompass data from all 10 ETFs.                                                                                                                                                                                                                                                                                                                                                                                                                                                                                                                                                                                                                                                                                                                                                                                                                                                                                                                                                                                                                                                                                                                                                                  |  |  |  |  |
| STABLECOIN<br>ONCHAIN MOVES                               | DefiLlama                          | Stablecoin Supply is a proxy for fiat on/off ramp from TradFi into crypto.  USDT Prem/Disc reflects the USDT supply/demand imbalance, approximating the market's risk aversion towards USDT specifically, and/or the crypto market more broadly. The data is from Coinbase.  TVL/ Crypto MC Ratio = Total Value Locked / Crypto Market Cap. The ratio neutralizes the TVL changes caused by asset price fluctuations.                                                                                                                                                                                                                                                                                                                                                                                                                                                                                                                                                                                                                                                                                                                                                                                                                                                                                                                                       |  |  |  |  |
| EVENTS<br>CALENDAR                                        | CoinMarketCap<br>Layer GG          | <b>Events Calendar</b> provides a summary of major events happening throughout the month.                                                                                                                                                                                                                                                                                                                                                                                                                                                                                                                                                                                                                                                                                                                                                                                                                                                                                                                                                                                                                                                                                                                                                                                                                                                                   |  |  |  |  |