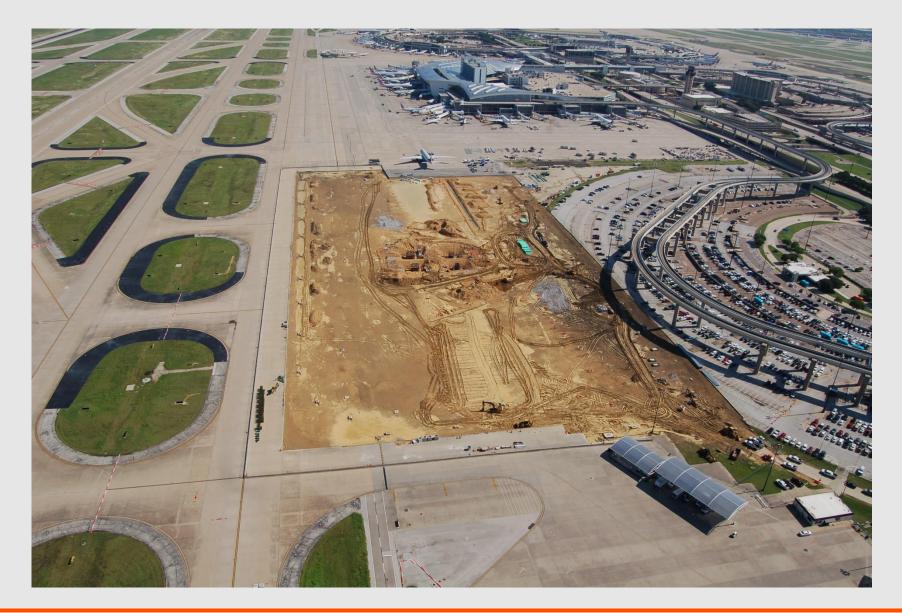

#### **Project Scope**

- Construct ramp pavement to the west of future footprint of Terminal F up to and adjoining Taxiway G
- Construction began in January 2017
- Taxiway G closure (Phase 2) COMPLETED
- Jet fuel vault and deicing pad (Phase 1) COMPLETED

Construction of new jet fuel vault