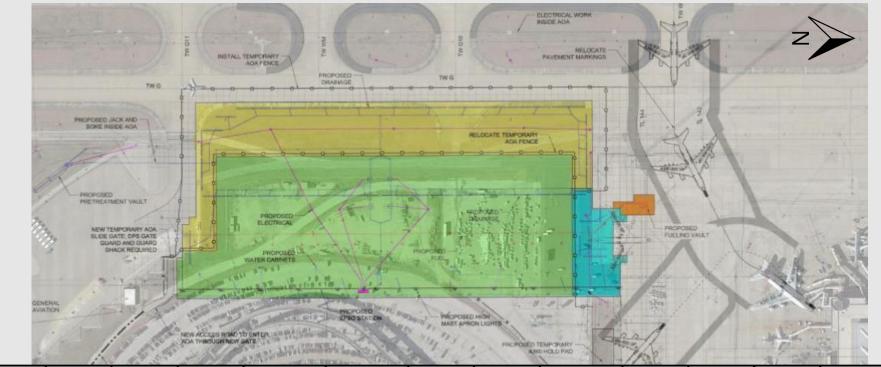

#### **Project Scope**

- Construct ramp pavement to the west of future footprint of Terminal F up to and adjoining Taxiway G
- Construction began in January 2017
- Taxiway G closure (Phase 2) COMPLETED
- Jet fuel vault and deicing pad (Phase 1) COMPLETED

#### **Project Status**

- Phase 3 remaining
- Project completion in Fall 2018

During construction:

Taxiway G will be closed during Phase 2.

A380 deice operations must take place at the southwest hold pad during Phase 1.

Construction of new jet fuel vault