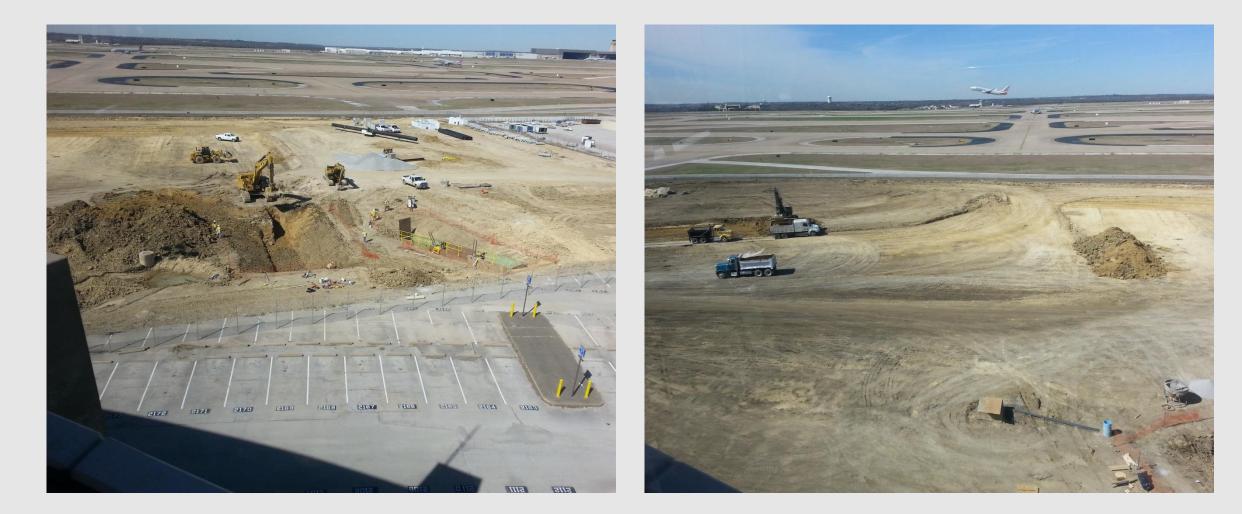

#### **Project Scope**

- Construct ramp pavement to the west of future footprint of Terminal F up to and adjoining Taxiway G
- Construction began in January 2017
- Taxiway G closure (Phase 2) COMPLETED
- Jet fuel vault and deicing pad (Phase 1) COMPLETED

Construction of new jet fuel vault