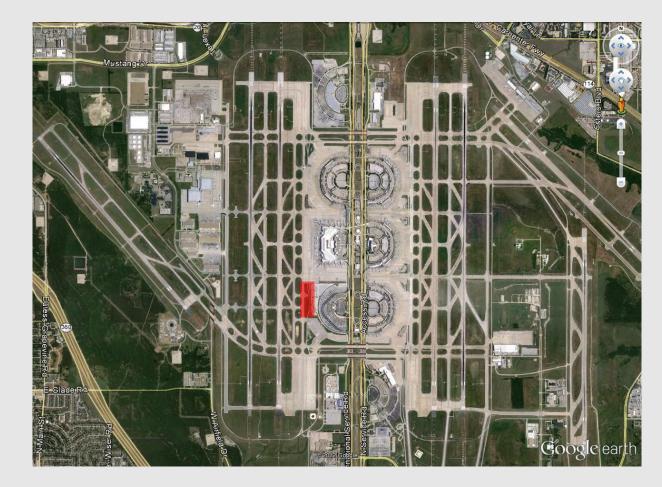

#### **Project Scope**

- Construct ramp pavement to the west of future footprint of Terminal F up to and adjoining Taxiway G
- Construction began in January 2017
- Taxiway G closure (Phase 2) COMPLETED
- Jet fuel vault and deicing pad (Phase 1) COMPLETED