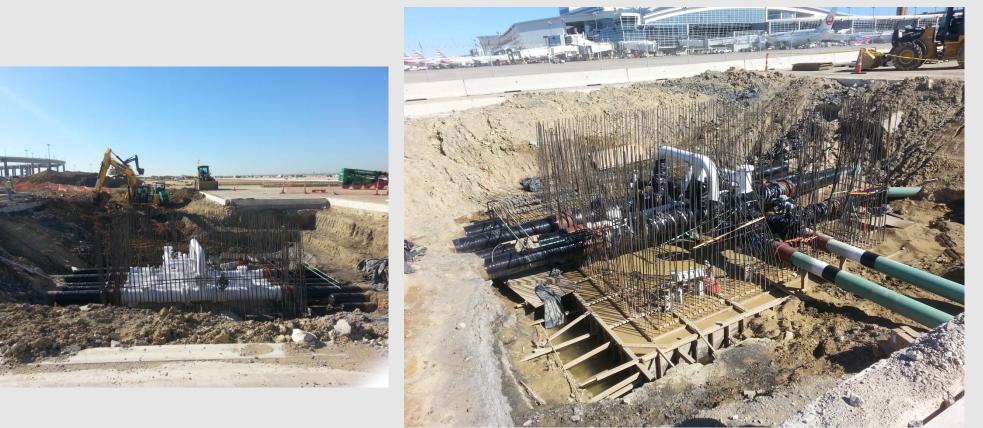

#### **Project Scope**

- Construct ramp pavement to the west of future footprint of Terminal F up to and adjoining Taxiway G
- Construction began in January 2017
- Taxiway G closure (Phase 2) COMPLETED
- Jet fuel vault and deicing pad (Phase 1) COMPLETED

Construction of new jet fuel vault