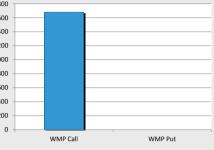

| Options       |          |          |           |                   |          |               |              |
|---------------|----------|----------|-----------|-------------------|----------|---------------|--------------|
| Contract Type | Jan 2015 | Jan 2014 | YOY % Chg | Average Daily Vol | Dec 2014 | Monthly % Chg | Volume Y.T.D |
| WMP Call      | 1,680    | -        | n/a       | 84.00             | -        | n/a           | 1,680        |
| WMP Put       | -        | -        | n/a       | -                 | 1,150    | n/a           | -            |
| Total         | 1,680    | 0        |           |                   | 1,150    |               | 1,680        |