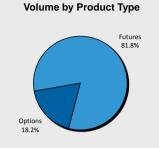

## NZX Limited - Derivatives Monthly Volume Traded

31 Jan 2015

Trading Days This Month 20

www.nzx.com

**Options Volume** 

| Futures       |          |          |           |                   |          |               |              |
|---------------|----------|----------|-----------|-------------------|----------|---------------|--------------|
| Contract Type | Jan 2015 | Jan 2014 | YOY % Chg | Average Daily Vol | Dec 2014 | Monthly % Chg | Volume Y.T.D |
| WMP           | 5,402    | 2,675    | 101.9%    | 270.10            | 5,743    | -5.9%         | 5,402        |
| SMP           | 1,470    | 1,120    | 31.3%     | 73.50             | 354      | 315.3%        | 1,470        |
| BTR           | 190      | -        | n/a       | 9.50              | 52       | 265.4%        | 190          |
| AMF           | 490      | 400      | 22.5%     | 24.50             | 200      | 145.0%        | 490          |
| NZX20         | -        | -        | n/a       | -                 | -        | n/a           | -            |
| Total         | 7,552    | 4,195    |           |                   | 6,349    |               | 7,552        |

| Options       |          |          |           |                   |          |               |              |
|---------------|----------|----------|-----------|-------------------|----------|---------------|--------------|
| Contract Type | Jan 2015 | Jan 2014 | YOY % Chg | Average Daily Vol | Dec 2014 | Monthly % Chg | Volume Y.T.D |
| WMP Call      | 1,680    | -        | n/a       | 84.00             | -        | n/a           | 1,680        |
| WMP Put       | -        | -        | n/a       | -                 | 1,150    | n/a           | -            |
| Total         | 1,680    | 0        |           |                   | 1,150    |               | 1,680        |