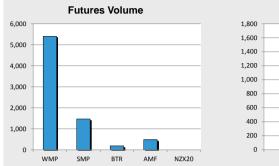

## NZX Limited - Derivatives Monthly Volume Traded

31 Jan 2015

Trading Days This Month 20

www.nzx.com

**Options Volume** 

| Futures       |          |          |           |                   |          |               |              |
|---------------|----------|----------|-----------|-------------------|----------|---------------|--------------|
| Contract Type | Jan 2015 | Jan 2014 | YOY % Chg | Average Daily Vol | Dec 2014 | Monthly % Chg | Volume Y.T.D |
| WMP           | 5,402    | 2,675    | 101.9%    | 270.10            | 5,743    | -5.9%         | 5,402        |
| SMP           | 1,470    | 1,120    | 31.3%     | 73.50             | 354      | 315.3%        | 1,470        |
| BTR           | 190      | -        | n/a       | 9.50              | 52       | 265.4%        | 190          |
| AMF           | 490      | 400      | 22.5%     | 24.50             | 200      | 145.0%        | 490          |
| NZX20         | -        | -        | n/a       | -                 | -        | n/a           | -            |
| Total         | 7,552    | 4,195    |           |                   | 6,349    |               | 7,552        |