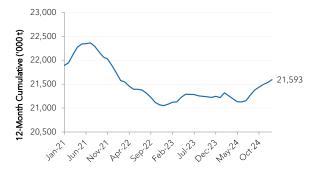

## New Zealand Milk Production - '000 tonnes Month 2021 2022 2023 2024 2025 '25/'24(%) January 2,474 2,324 2,352 2,324 2,385 2.6% February 1.932 1,773 1.814 1,914 1,844 1.809 1,752 March 1,815 April 1,514 1,429 1,526 1,463 . 978 917 May 974 911 234 234 230 228 June July 305 288 286 310 August 1,397 1,329 1,301 1,418 September 2,590 2,507 2,497 2,600 . October 3,133 3,025 3,016 3,078 November 2,884 2,834 2,820 2,878 December 2,603 2,588 2,612 2,649 TOTAL 21,531 2,385 21,886 21,051 21,245 Note (1): Tonnes of milk collected for processing is calculated from the

kg milksolids using an estimated average monthly milksolids composition.

NZ Milk Production (Tonnes) 12-Month Cumulative