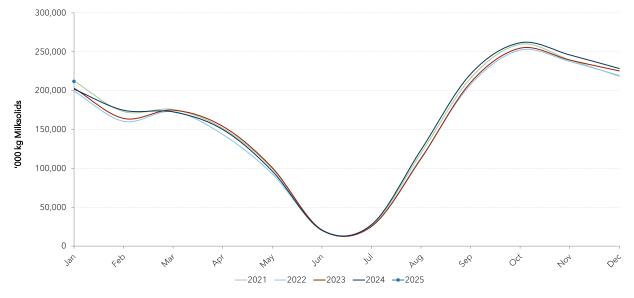

| New Zealand Milk Production - '000 kg Milksolids                      |           |           |           |           |         |            |
|-----------------------------------------------------------------------|-----------|-----------|-----------|-----------|---------|------------|
| Month                                                                 | 2021      | 2022      | 2023      | 2024      | 2025    | '25/'24(%) |
| January                                                               | 212,222   | 199,256   | 203,101   | 201,791   | 211,853 | 5.0%       |
| February                                                              | 172,916   | 160,430   | 164,082   | 174,718   |         |            |
| March                                                                 | 175,606   | 173,051   | 174,732   | 172,573   |         |            |
| April                                                                 | 151,501   | 143,603   | 154,060   | 149,987   |         |            |
| May                                                                   | 99,675    | 92,893    | 100,742   | 96,364    |         |            |
| June                                                                  | 20,642    | 20,872    | 20,784    | 20,334    |         |            |
| July                                                                  | 26,600    | 25,146    | 25,116    | 27,429    |         |            |
| August                                                                | 119,435   | 113,595   | 112,564   | 123,823   |         |            |
| September                                                             | 215,896   | 207,787   | 210,436   | 221,291   |         |            |
| October                                                               | 259,461   | 252,061   | 254,432   | 261,483   |         |            |
| November                                                              | 239,452   | 237,324   | 239,213   | 245,773   |         |            |
| December                                                              | 218,357   | 219,566   | 225,182   | 228,298   |         |            |
| TOTAL                                                                 | 1,911,764 | 1,845,583 | 1,884,443 | 1,923,864 | 211,853 |            |
| Note (1): kg Milksolids is the sum of the total milk protein and fat. |           |           |           |           |         |            |