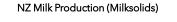

| New Zealand Milk Production - '000 kg Milksolids                      |           |           |           |           |         |            |
|-----------------------------------------------------------------------|-----------|-----------|-----------|-----------|---------|------------|
| Month                                                                 | 2021      | 2022      | 2023      | 2024      | 2025    | '25/'24(%) |
| January                                                               | 212,222   | 199,256   | 203,101   | 201,791   | 211,853 | 5.0%       |
| February                                                              | 172,916   | 160,430   | 164,082   | 174,718   |         |            |
| March                                                                 | 175,606   | 173,051   | 174,732   | 172,573   |         |            |
| April                                                                 | 151,501   | 143,603   | 154,060   | 149,987   |         |            |
| May                                                                   | 99,675    | 92,893    | 100,742   | 96,364    |         |            |
| June                                                                  | 20,642    | 20,872    | 20,784    | 20,334    |         |            |
| July                                                                  | 26,600    | 25,146    | 25,116    | 27,429    |         |            |
| August                                                                | 119,435   | 113,595   | 112,564   | 123,823   |         |            |
| September                                                             | 215,896   | 207,787   | 210,436   | 221,291   |         |            |
| October                                                               | 259,461   | 252,061   | 254,432   | 261,483   |         |            |
| November                                                              | 239,452   | 237,324   | 239,213   | 245,773   |         |            |
| December                                                              | 218,357   | 219,566   | 225,182   | 228,298   |         |            |
| TOTAL                                                                 | 1,911,764 | 1,845,583 | 1,884,443 | 1,923,864 | 211,853 |            |
| Note (1): kg Milksolids is the sum of the total milk protein and fat. |           |           |           |           |         |            |