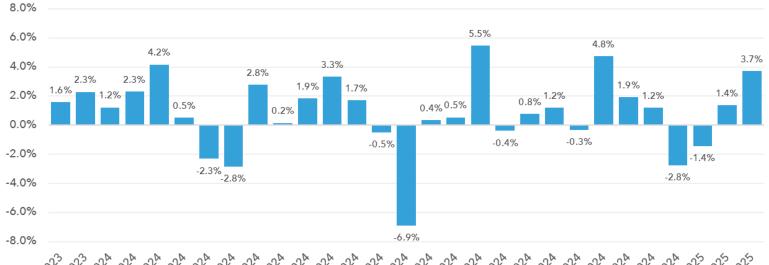

# NZX Global Dairy Trade News - Event 373

### % Change in GDT Price Index by Event Date



Sources: Global Dairy Trade, NZX

## **Key Market Indicators**

GDT INDEX WMP INDEX SMP INDEX AMF INDEX BUTTER INDEX CHEDDAR IDX

3.7% 4.1% 4.7% 2.4% 3.4% 3.7% Sources: Global Dairy Trade, NZX

### **Event 373 Summary**

Index Change From Previous Events & Average Price (USD/MT, FAS)

Across All Contracts

**GDT** WMP **SMP** 3.7% \$4,296 4.1% \$4,169 4.7% \$2,835 BMP **AMF** 2.4% \$6.766 3.4% \$7.222 \$3.092 Cheddar Mozzarella Lactose 3.7% \$5,025 -0.1% \$4,157 17.7% \$1,050

# GDT prices by commodity (USD/t) 8,500 7,500 6,500 4,500 2,500 1,500 WMP SMP AMF Butter Cheddar

Sources: Global Dairy Trade, NZX