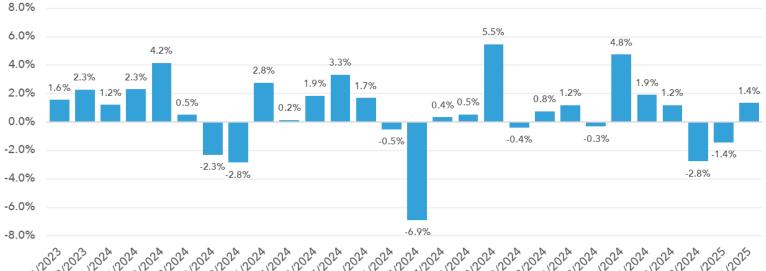

## % Change in GDT Price Index by Event Date

2110512024 1810612024 1610712024 610812024 1610412024 7105/2024 A1061202A 1910312024 2107/2024 15/10/2024 2104/2024 3109/2024

Sources: Global Dairy Trade, NZX