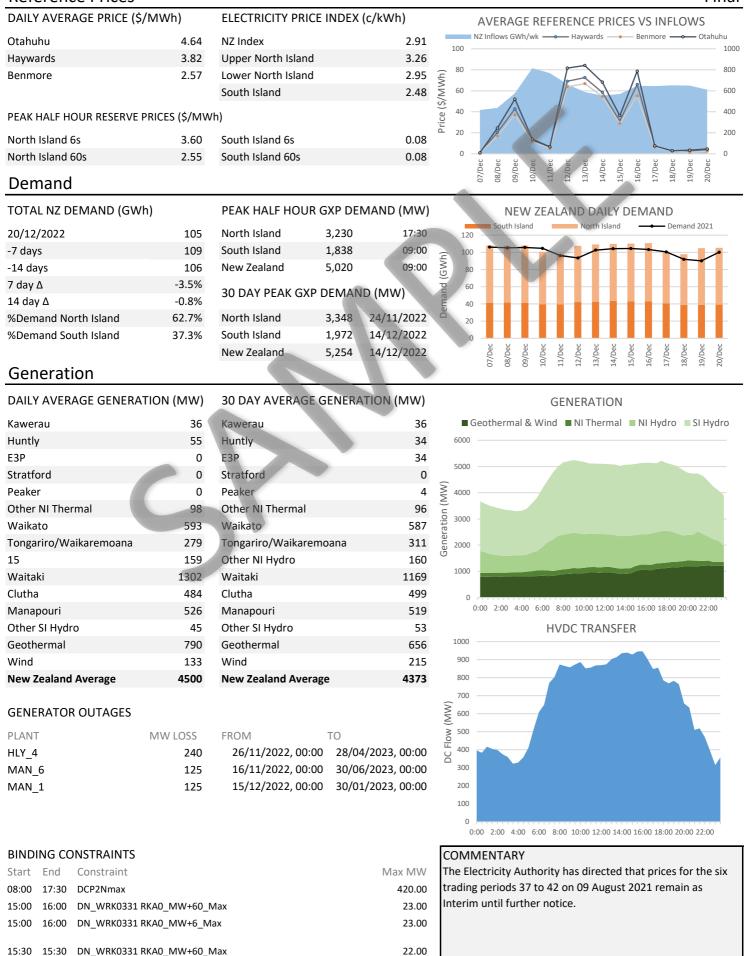

## Daily Wholesale Market Report



Tuesday, 20 December 2022

Final





For further information please contact NZX Energy on (04) 498-0028 or energy.data@nzx.com

The New Zealand daily storage graph will be updated on a daily basis. If you are interested in receiving this graph plus additional hydrological information on a daily basis (Monday - Friday) you should contact energy.data@nzx.com to subscribe to the daily hydrological summary. The monthly cost of subscribing to this publication is \$500 plus GST. The New Zealand weekly inflows chart is also updated daily.

DISCLAIMER: The purpose of this document is to outline historic price, supply, and demand data and is intended for general reference only. Data may be sourced from provisional input information which is subject to change without notice. While the pricing manager has endeavoured to ensure there