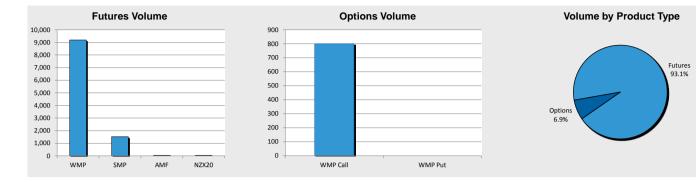

## NZX Limited - Derivatives Monthly Volume Traded 31 Oct 2014

Trading Days This Month 22

www.nzx.com

| Futures       |          |          |           |                   |          |               |              |
|---------------|----------|----------|-----------|-------------------|----------|---------------|--------------|
| Contract Type | Oct 2014 | Oct 2013 | YOY % Chg | Average Daily Vol | Sep 2014 | Monthly % Chg | Volume Y.T.D |
| WMP           | 9,189    | 3,806    | 141.4%    | 417.68            | 8,093    | 13.5%         | 55,516       |
| SMP           | 1,524    | 280      | 444.3%    | 69.27             | 591      | 157.9%        | 9,175        |
| AMF           | 40       | -        | n/a       | 1.82              | 30       | 33.3%         | 2,959        |
| NZX20         | 40       | -        | n/a       | 1.82              | 60       | -33.3%        | 116          |
| Total         | 10,793   | 4,086    |           |                   | 8,774    |               | 67,766       |

| Options       |          |          |           |                   |          |               |              |
|---------------|----------|----------|-----------|-------------------|----------|---------------|--------------|
| Contract Type | Oct 2014 | Oct 2013 | YOY % Chg | Average Daily Vol | Sep 2014 | Monthly % Chg | Volume Y.T.D |
| WMP Call      | 800      | -        | n/a       | 36.36             | 700      | 14.3%         | 14,285       |
| WMP Put       | -        | -        | n/a       | -                 | -        | n/a           | -            |
| Total         | 800      | 0        |           |                   | 700      |               | 14,285       |