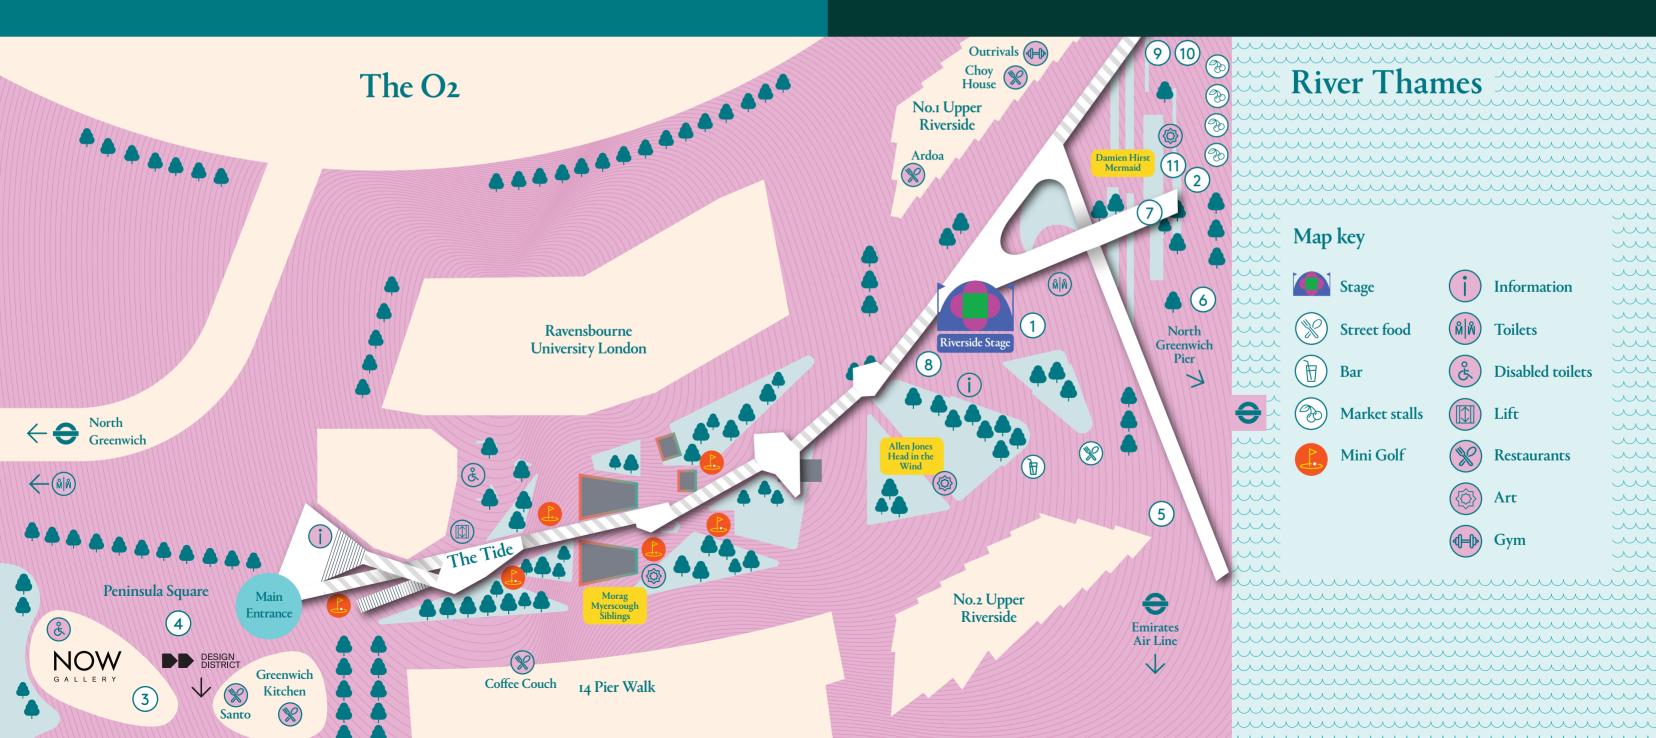

## July

- 1 Reprezent FM DJ Residency The Tide 3, 4 JULY, 12:00-18:00
- Sports Day: 5 Freestyle Football 6 Double Dutch 7 Hula Hoop 8 Breakdancing 9 Boot Camp 10 Rowing Challenge 11 Kids Zone *The Tide* 10 JULY, 12:00-18:00
- 1 Wimbledon Women's and Men's Finals *The Tide* 10, 11 JULY, 14:00

- 2 FLOW Farmers Market The Tide 11, 25 JULY, 10:00-15:00
- **3** Foundation FM DJ Residency *The Tide* 17, 18, 24, 25, 31 JULY 12:00-18:00
- 3 My Head is a Jungle by Manjit Thapp NOW Gallery FROM 23 JULY
- 1 Outdoor Cinema *The Tide* 3, 17, 24, 31 JULY, 18:30-21:00

## August

- 1 Foundation FM DJ Residency The Tide 1 AUG, 12:00-18:00
- 1 Charlie Dark DJ Residency The Tide 7, 8 AUG, 12:00-18:00
- 1 Outdoor Cinema *The Tide* 7, 14 AUG, 18:30-21:00

- FLOW Farmers Market The Tide
  8, 22 AUG, 10:00-15:00
- 1 Just Vibez DJ Residency The Tide 21, 22 AUG, 12:00-18:00
- 1 Greenwich+Docklands International Festival *The Tide* 28, 29 AUG, 12:00-18:00

## September

- 1 Family Fun Craft Day *The Tide* 4, 5 SEPT, 12:00-18:00
- 1 Outdoor Cinema The Tide 4 SEPT, 18:30-21:00
- 2 FLOW Farmers Market The Tide 5, 19 SEPT, 10:00-15:00
- 1 **Turning Tides** *The Tide* 11, 12 SEPT, 12:00-18:00
- 4 SAMPLE Autumn Peninsula Square 18, 19 SEPT, 11:00-19:00