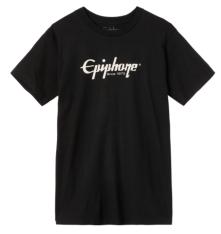

## Epiphone Logo T (Black)

Gracing the guitars of artists as diverse as the Beatles and Gary Clark Jr., the traditional Epiphone logo has been recognized throughout the music world as a badge of quality since 1873.

Crew-neck, short-sleeved T-shirt

Soft and shrink resistant 50% Cotton, 50% Polyester blend

Unisex sizing

| GA-ECBMSM  | Size: | Small   | Epiphone Logo T (Black), Small       |
|------------|-------|---------|--------------------------------------|
| GA-ECBMMD  | Size: | Medium  | Epiphone Logo T (Black), Medium      |
| GA-ECBMLG  | Size: | Large   | Epiphone Logo T (Black), Large       |
| GA-ECBMXL  | Size: | X-Large | Epiphone Logo T (Black), Extra Large |
| GA-ECBMXXL | Size: | 2XL     | Epiphone Logo T (Black), 2XL         |