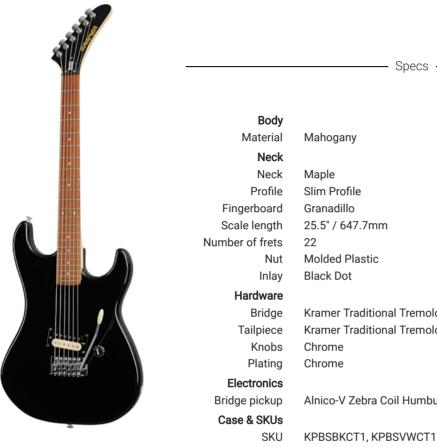

## Baretta Special (Chrome Hardware), Black

The Baretta Special with Chrome Hardware is part of Kramer's Original Collection and is a great way for new players discover Kramer, makers of some of the most influential guitars in rock history. Now at a price anyone can afford! Featuring a powerful Alnico 5 "zebra-coil" humbucker with a single volume control, chrome hardware, a tone-rich mahogany body, maple neck with a granadillo fretboard, and a Kramer Traditional Tremolo. Available in Black and Vintage White.

Specs

Mahogany Maple Slim Profile Granadillo 25.5" / 647.7mm 22 Molded Plastic Black Dot Kramer Traditional Tremolo Kramer Traditional Tremolo Chrome Chrome Alnico-V Zebra Coil Humbucker

**Finishes Available** 