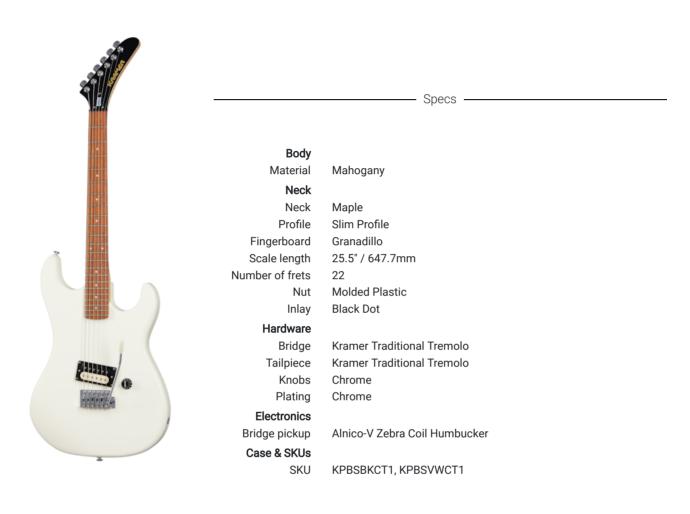

## Baretta Special (Chrome Hardware), Vintage White

The Baretta Special with Chrome Hardware is part of Kramer's Original Collection and is a great way for new players discover Kramer, makers of some of the most influential guitars in rock history. Now at a price anyone can afford! Featuring a powerful Alnico 5 "zebra-coil" humbucker with a single volume control, chrome hardware, a tone-rich mahogany body, maple neck with a granadillo fretboard, and a Kramer Traditional Tremolo. Available in Black and Vintage White.

Specs

Mahogany Maple Slim Profile Granadillo 25.5" / 647.7mm 22 Molded Plastic Black Dot Kramer Traditional Tremolo Kramer Traditional Tremolo Chrome Chrome Alnico-V Zebra Coil Humbucker

**Finishes Available** 