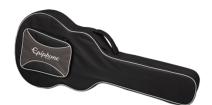

## Casino/ES-335 EpiLite Case

 $\mathsf{EpiLite}^{\scriptscriptstyle\mathsf{TM}}$  cases are rugged on the outside, plush on the inside, and come with an exterior accessory pocket to tote your essentials. They're lighter than a hardshell case but still provide great protection when traveling around town.

- Backpack straps for hands-free carry
- · Nylon exterior with zippered accessory compartment
  - · Interior neck support and black plush lining
- Internal dimensions: 42.75" length, 11.13" upper body width, 15.25" lower body width, 4.13" depth.