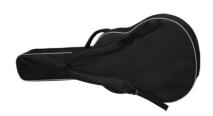

## Casino/ES-335 EpiLite Case

 $\mathsf{EpiLite}^{\scriptscriptstyle\mathsf{TM}}$  cases are rugged on the outside, plush on the inside, and come with an exterior accessory pocket to tote your essentials. They're lighter than a hardshell case but still provide great protection when traveling around town.

- Backpack straps for hands-free carry
- · Nylon exterior with zippered accessory compartment
  - · Interior neck support and black plush lining
- Internal dimensions: 42.75" length, 11.13" upper body width, 15.25" lower body width, 4.13" depth.