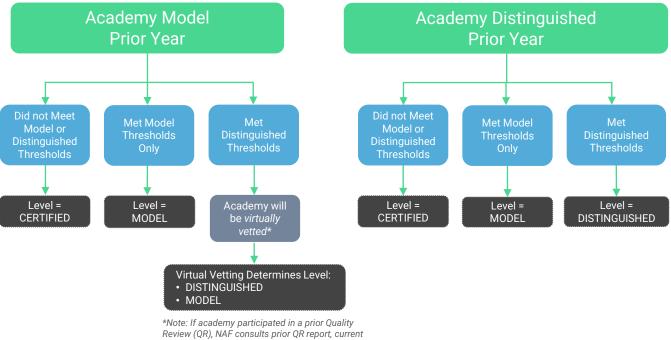

## NAF Academy Quality Level Flowchart: Academies that Rolled Forward

## Academy Certified Prior Year Level = CERTIFIED\*

\*Academies that meet Model or Distinguished thresholds and want to try for a higher quality level must opt out of Roll Forward and take the Academy Assessment

\*Note: If academy participated in a prior Quality Review (QR), NAF consults prior QR report, current data, and PM recommendation; academy is informed if additional documentation or a full QR is required to move to a Distinguished level