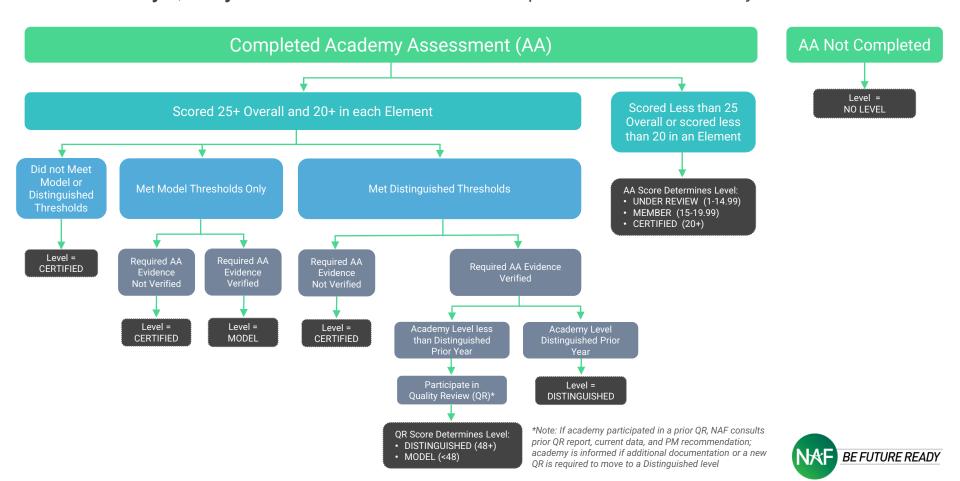

## NAF Academy Quality Level Flowchart: Academies Required to Take the Academy Assessment