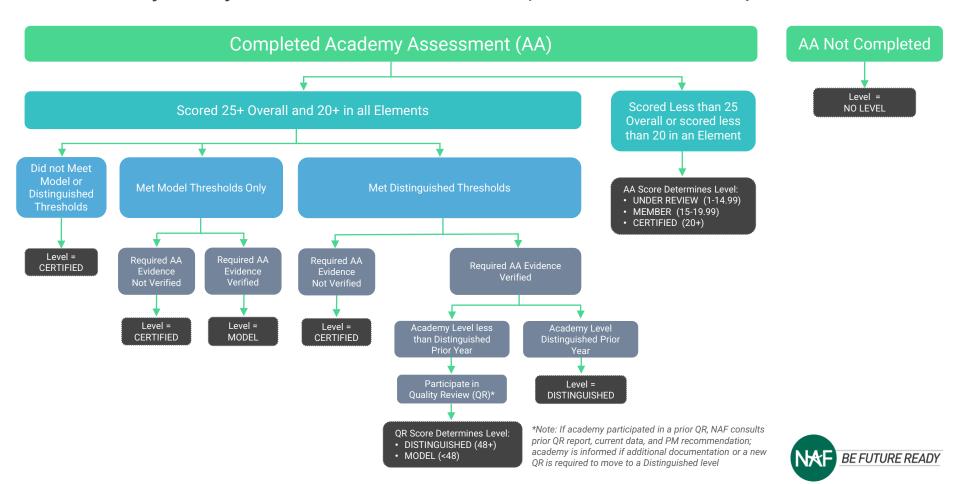

## NAF Academy Quality Level Flowchart: Academies Required to Take the Academy Assessment

\*Note: If academy participated in a prior Quality Review (QR), NAF consults prior QR report, current data, and PM recommendation; academy is informed if additional documentation or a full QR is required to move to a Distinguished level