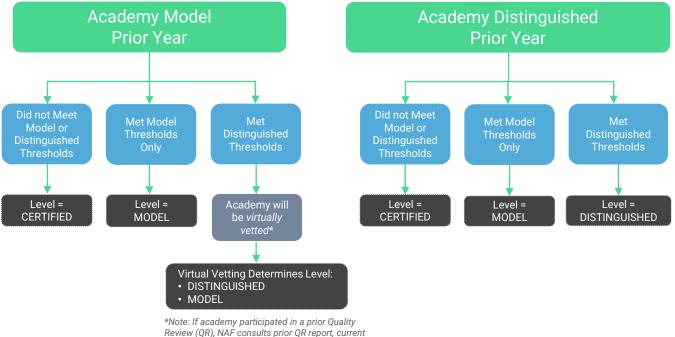

## NAF Academy Quality Level Flowchart: Academies that Rolled Forward

## Academy Certified Prior Year Level = CERTIFIED\*

\*Academies that meet Model or Distinguished thresholds and want to try for a higher quality level must opt out of Roll Forward and take the Academy Assessment

\*Note: If academy participated in a prior Quality Review (QR), NAF consults prior QR report, current data, and PM recommendation; academy is informed if additional documentation or a full QR is required to move to a Distinguished level