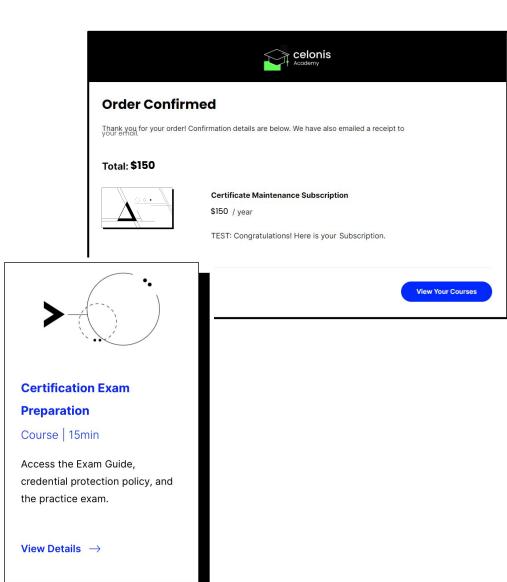

- Great! You now have access to all live Delta Exams for **1 year**.
- At the end of this year, your subscription will auto-renew, unless you cancel it. See the next section for how to manage this.
- You can access your Delta Exams by searching the catalog or from our dedicated <u>Delta Exam page</u>.
   Please be aware that Delta Exams are released twice a year in mid-May and mid-November and are available for 2 months.
- Remember, you must complete the <u>Certification Exam</u>
   <u>Preparation</u> course before you can access your
   exams. You must also have completed the
   corresponding Certification Exam if you haven't, then
   there's no need to complete that Delta Exam.