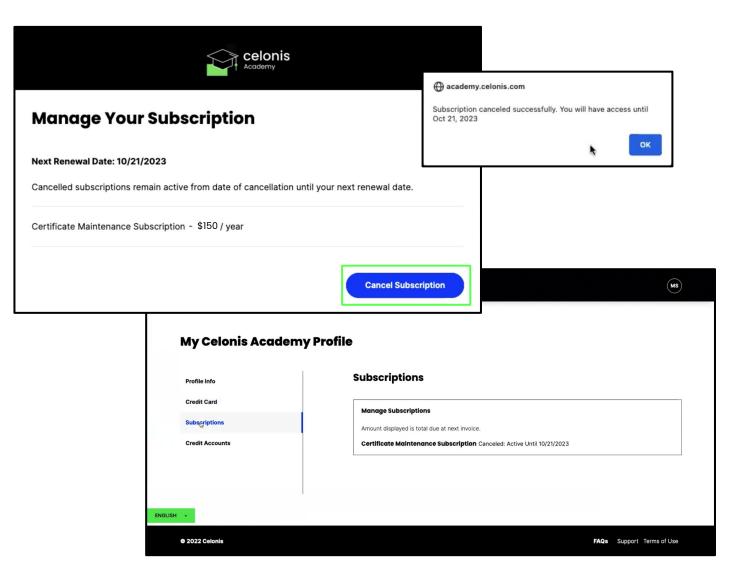

#### Managing your Subscription View renewal date and cancel subscription

<>> celonis

- To view your renewal date and/or cancel your subscription, click 'Manage Subscription'.
- You can see your renewal date at the top of the window.

| ion aliak                                                       | Acquerny                                              |                                                       | $\bigcirc$                |  |
|-----------------------------------------------------------------|-------------------------------------------------------|-------------------------------------------------------|---------------------------|--|
| ion, click<br>1'.<br>ewal date at                               | My Celonis Academy Profile Profile Info Subscriptions |                                                       |                           |  |
|                                                                 | Profile Info                                          | Subscriptions                                         |                           |  |
|                                                                 | Credit Card                                           | Manage Subscriptions                                  |                           |  |
|                                                                 | Subscriptions                                         | Amount displayed is total due at next invoice.        |                           |  |
|                                                                 | Credit Accounts                                       | Certificate Maintenance Subscription $-$ \$150 / year | Manage Subscription       |  |
| Manage Your Subscription                                        |                                                       |                                                       | FAQs Support Terms of Use |  |
| Next Renewal Date: 10/21/2023                                   |                                                       |                                                       |                           |  |
| Cancelled subscriptions remain active from date of cancellation | n until your next renewal date.                       |                                                       |                           |  |
| Certificate Maintenance Subscription - \$150 / year             |                                                       |                                                       |                           |  |
|                                                                 | Cancel Subscription                                   |                                                       |                           |  |

#### Managing your Subscription View renewal date and cancel subscription

- If you wish to cancel the auto-renewal of your subscription, click 'Cancel'. If you do so, you will still have access for the duration of your subscription - only the renewal on the date shown is cancelled.
- Click 'Yes' to confirm.
- A pop-up appears to confirm your cancellation and the date that you will have access until.
- Click 'Ok' to return to the Profile area.
- If you return to the Subscriptions tab in left hand menu, you'll see that the subscription auto-renewal is now cancelled.