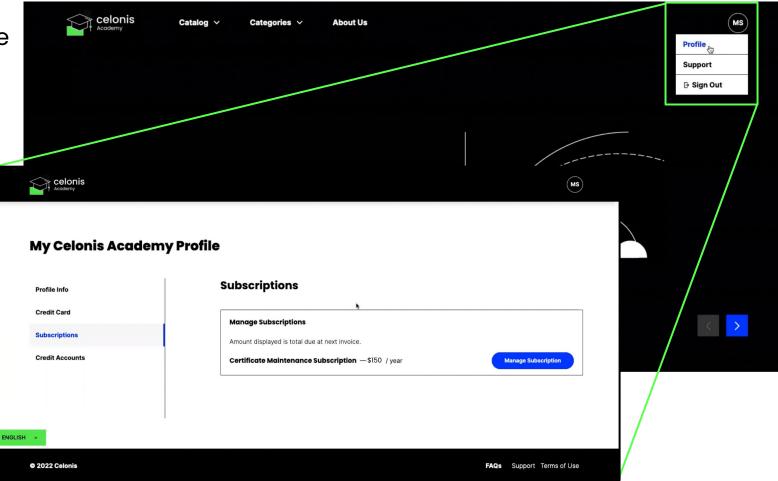

#### Managing your Subscription View subscriptions

- Open <u>this link</u> or click on your account icon in the top right of the Academy home page and select 'Profile' from the dropdown - to open your Academy profile.
- Select 'Subscriptions' from the menu on the left.
- Here you can see all of your subscriptions.

#### Managing your Subscription View renewal date and cancel subscription

<>> celonis

- To view your renewal date and/or cancel your subscription, click 'Manage Subscription'.
- You can see your renewal date at the top of the window.

| ion aliak                                                       | Acquerny                                              |                                                       | $\bigcirc$                |  |
|-----------------------------------------------------------------|-------------------------------------------------------|-------------------------------------------------------|---------------------------|--|
| ion, click<br>1'.<br>ewal date at                               | My Celonis Academy Profile Profile Info Subscriptions |                                                       |                           |  |
|                                                                 | Profile Info                                          | Subscriptions                                         |                           |  |
|                                                                 | Credit Card                                           | Manage Subscriptions                                  |                           |  |
|                                                                 | Subscriptions                                         | Amount displayed is total due at next invoice.        |                           |  |
|                                                                 | Credit Accounts                                       | Certificate Maintenance Subscription $-$ \$150 / year | Manage Subscription       |  |
| Manage Your Subscription                                        |                                                       |                                                       | FAQs Support Terms of Use |  |
| Next Renewal Date: 10/21/2023                                   |                                                       |                                                       |                           |  |
| Cancelled subscriptions remain active from date of cancellation | n until your next renewal date.                       |                                                       |                           |  |
| Certificate Maintenance Subscription - \$150 / year             |                                                       |                                                       |                           |  |
|                                                                 | Cancel Subscription                                   |                                                       |                           |  |