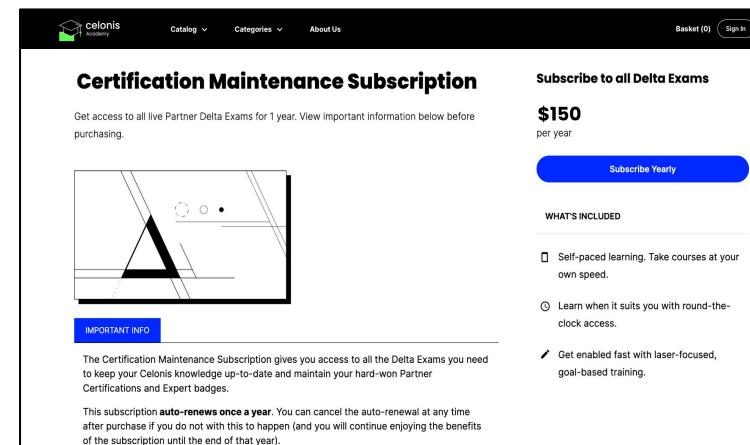

### **Certification Maintenance Subscription**

**Certification Maintenance Subscription** 

Catalog

Get access to all live Partner Delta Exams for 1 year. View important information below before purchasing.

#### IMPORTANT INFO

celonis

The Certification Maintenance Subscription gives you access to all the Delta Exams you need to keep your Celonis knowledge up-todate and maintain your hard-won Partner Certifications and Expert badges. PLEASE NOTE: these Delta Exams and thus this Subscription are **not relevant for Celonis customers**.

This subscription **auto-renews once a year**. You can cancel the auto-renewal at any time after purchase if you do not wish this to happen (and you will continue enjoying the benefits of the subscription until the end of that year).

**IMPORTANT NOTE:** If you receive exams for free based on your organization's partner level, you already have access to the Delta Exams and **should not purchase this subscription** as you will not receive anything additional and we cannot issue refunds.

#### What is it?

The **Certification Maintenance Subscription** gives you access to all the Delta Exams you need to keep your Celonis knowledge up-to-date and maintain your hard-won Certification Exams and Expert badges. You must purchase the subscription in order to complete your Delta Exams (**unless** your organization receives Celonis Certifications for free, in which case access is provided directly).

\$150 USD annual subscription per learner

Gives you access to all Delta exams (no price per exam)

Subscription auto-renews at end of year