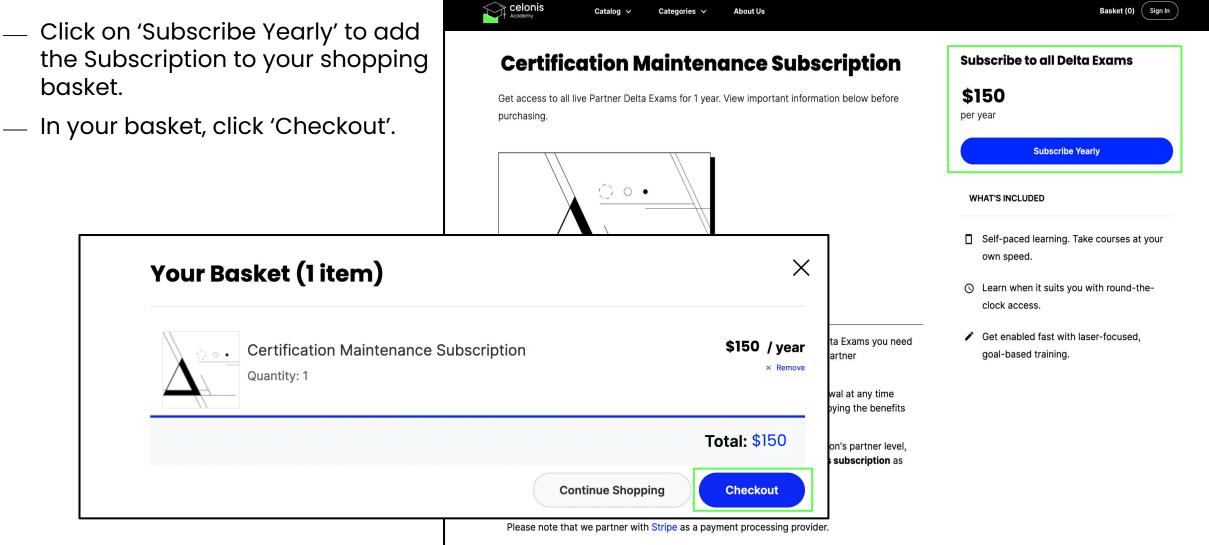

## 02 How to Purchase the Subscription

- You can purchase the Certification Maintenance Subscription directly on our training platform. Simply open <u>this link</u> to get started.
- IMPORTANT: Make sure it's relevant for you to purchase the subscription before you do so (i.e. you are a Certified learner who needs to complete a Delta Exam and does not receive Celonis Certifications for free based on your organization's partner level). Refunds will not be issued for misinformed purchases.

For more information, see the Partner Certification Guide.

- Fill out your address information.
- Click on 'Enter Payment Information'.

 Note: Exam voucher codes cannot be applied to the Subscription.

| Secure Check    | cout     |   |                              |             |                |
|-----------------|----------|---|------------------------------|-------------|----------------|
| Address Inform  | nation   |   | Certification<br>Maintenance | Coupon Code | \$150 / year × |
| Address 1 *     |          |   | Subscription                 |             | Jiy            |
| Address 1       |          |   | Total Due To                 | oday:       | \$150          |
| Address 2       |          |   |                              |             |                |
| Address 2       |          |   |                              |             |                |
| City *          |          |   |                              |             |                |
| City            |          |   |                              |             |                |
| Province/Region | Zip Code |   |                              |             |                |
| Province/Region | Zip Code |   |                              |             |                |
| Country         |          | * |                              |             |                |
| Spain           |          | Ŧ |                              |             |                |

- Enter your payment information.
- Agree to the Celonis Terms & Conditions, and ...
- ... place your order.

| celonis<br>Academy                                           |             |                              |              |       |
|--------------------------------------------------------------|-------------|------------------------------|--------------|-------|
| Secure Checkout                                              |             |                              |              |       |
| Payment Information                                          |             | Certification<br>Maintenance | \$150 / year |       |
| 🔜 Card number                                                | MM / YY CVC | Subscription                 |              |       |
| Address Information                                          |             | Total Due Today              | y:           | \$150 |
| Madrid<br>Madrid, 12345<br>Spain<br>Edit Address Information |             |                              |              |       |
| LMS provider Terms & Conditions an                           | id the      |                              |              |       |
| Place Your Ord                                               | er          |                              |              |       |