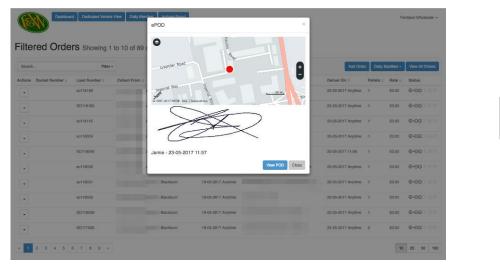

#### **Example Views of Client Portal**

|                         | in ig |
|-------------------------|-------|
| Search                  |       |
| Actions Docket Number : | Load  |
|                         | 201   |

**Detailed View** 

| Ictions Docket Number : | Load Number : | Collect From : |           | Collect On a       | Deliver To :             | Deliver On :       | Pallets : | Rate : | Status   |
|-------------------------|---------------|----------------|-----------|--------------------|--------------------------|--------------------|-----------|--------|----------|
| -                       | 50118335      |                | Biackburn | 24-05-2017 Anytime | - Brighton               | 25-05-2017 Anytime | 1         | 00.03  | 0.0000   |
|                         | so118428      |                | Blackburn | 24-05-2017 Anytime | Southempton              | 25-05-2017 Anytime | т.        | 60.03  | 0.0010   |
| •                       | 50118435      |                | Biedkburn | 24-05-2017 Anytime | Ing Julian - Nomich      | 25-05-2017 Anytime | 1         | 60.00  | 0.0010   |
| •                       | so118372      |                | Backburn  | 24-05-2017 Anytime | Hermitian Tomes - Landon | 30-05-2017 Anytime | з         | 60.03  | 0.001.0  |
|                         | 90118418      |                | Bieckburn | 24-05-2017 Anytima | - Manchostar             | 25-05-2017 Anytime | 1         | 66.03  | 0.0000   |
| •                       | 80118415      |                | Biackburn | 24-05-2017 Anytime | Bideford                 | 25-05-2017 Anytime | 1         | 00.02  | 00010    |
| •                       | S0118413      |                | Bladibum  | 24-05-2017 Anytima | + Skognesa               | 25-05-2017 Anytime | 1         | 60.03  | 0.0010   |
| •                       | 80118410      |                | Biadibum  | 24-05-2017 Anytime | - Swansea                | 25-05-2017 Anytime | 1         | 00.03  | 0.0010   |
| •                       | 50118404      |                | Blackburn | 24-05-2017 Anytime | - Sheffield              | 25-05-2017 Anytime | 1         | 20.00  | 0.0000   |
|                         | 50118405      |                | Bieckburn | 24-05-2017 Anytima | - Loicestar              | 25-05-2017 11:59   | 1         | 60.03  | @ 00 0 0 |