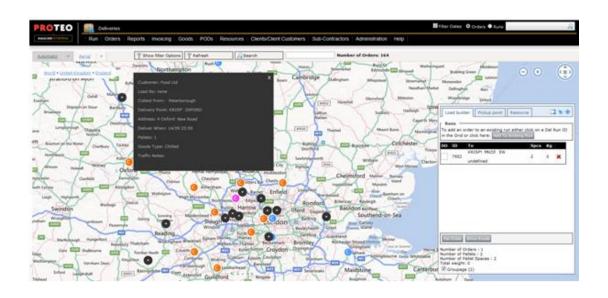

For example, when your planners look at your "TMS" does it look anything like this?

Remove the Need to Swop Between Applications - Our Feature Rich Environment Includes:

Web Based Planning

Map Based Planning Capture Extras Pod Management