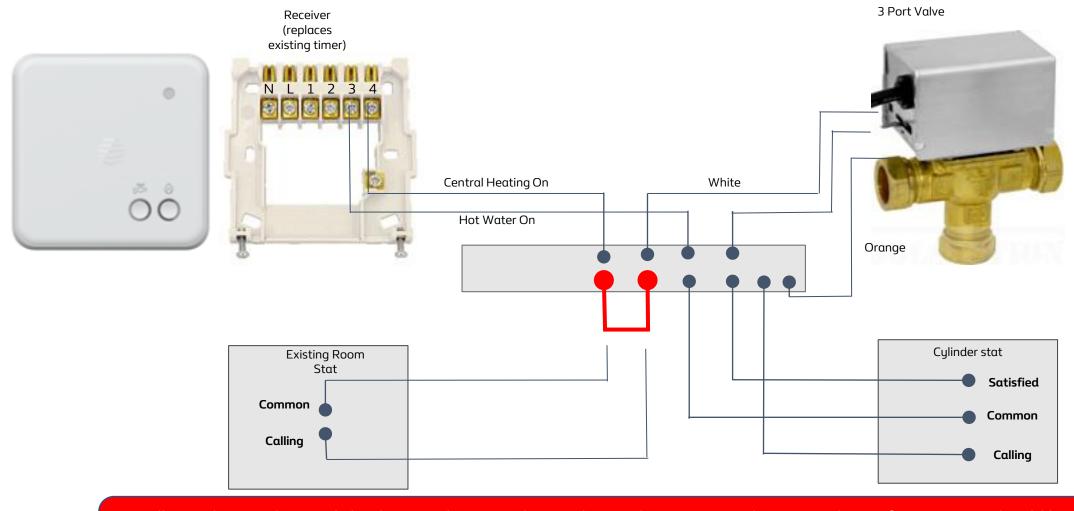

## Electricity can kill, safe electrical isolation must be adhered to

- 1. FIND WHITE WIRE ON Y PLAN VALVE
- 2. LINKED INTO THE WHITE WILL BE ANOTHER WIRE......THIS WILL BE CALLING FROM THE ROOM STAT
- 3. YOU HAVE NOW FOUND THE ROOM STAT CABLE!
- 4. THERE MIGHT BE OTHER WIRES IN THE CABLE, ONE NORMALLY BEING THE **NEUTRAL**.
- 5. THE OTHER WIRE WILL BE THE COMMON.
- 6. LINKED INTO THE COMMON WILL BE **CENTRAL HEATING ON** FROM THE PROGRAMMER.
- REMOVE THE ROOM STAT CABLE AND LINK THE CENTRAL HEATING ON WIRE AND THE WHITE WIRE TOGETHER.
- 8. YOU HAVE NOW INSTALLED THE WIRING FOR HIVE IN THE WIRING CENTRE.