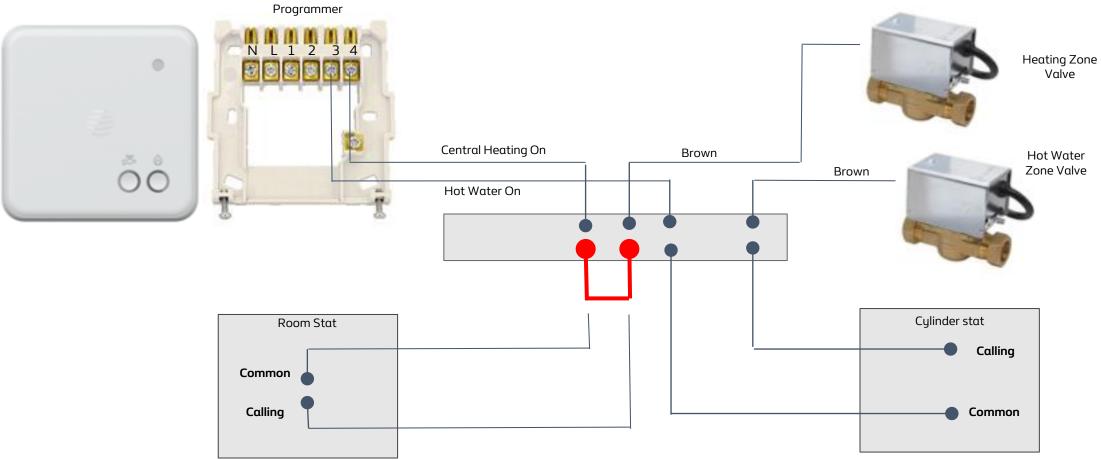

- 1. FIND **BROWN** WIRE ON CENTRAL HEATING S PLAN VALVE
- 2. LINKED INTO THE **BROWN** WILL BE ANOTHER WIRE...... THIS SHOULD BE **CALLING** FROM THE ROOM STAT
- 3. YOU HAVE NOW FOUND THE ROOM STAT CABLE!
- 4. THERE WILL BE OTHER WIRES IN THE CABLE, ONE NORMALLY BEING THE **NEUTRAL**.
- 5. THE OTHER WIRE WILL BE THE COMMON.
- 6. LINKED INTO THE COMMON WILL BE **CENTRAL HEATING ON** FROM THE PROGRAMMER.
- 7. REMOVE THE ROOM STAT CABLE AND LINK THE **CENTRAL HEATING ON** WIRE AND THE **BROWN** WIRE TOGETHER.
- 8. YOU HAVE NOW INSTALLED THE WIRING FOR HIVE IN THE WIRING CENTRE.