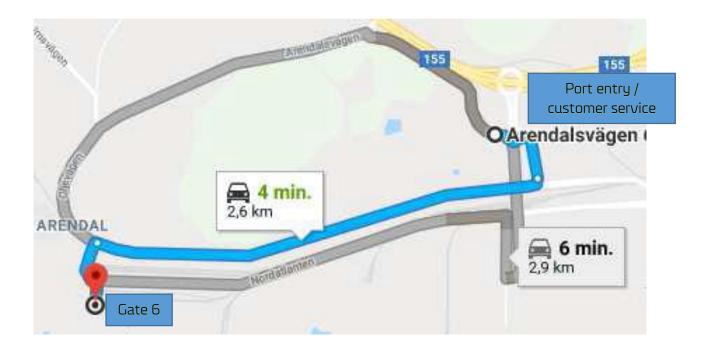

# Check-in information | Gothenburg

You can reach the terminal in Gothenburg by following the following directions: "Hamnar" (Ports), "Ytterhamnar" (outer harbour), Skandiahamnen (Skandia harbour)...

Port Entry Ytterhamnsvägen 1 418 34 Gothenburg

On the map below, you can find the GRT Customer Service Center's location.

We kindly request passengers to park your car at the checkpoint which is immediately located to your right. Stay in your vehicle until GRT-staff gives you further instructions.