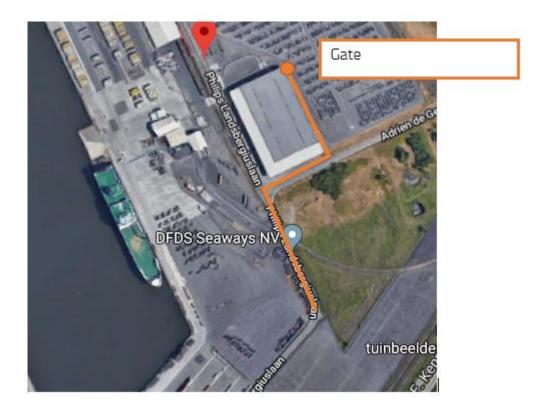

# Check-in Information | Gent

The terminal in Gent is located at the following address:

DFDS Seaways NV C/O Mercator Multimodal Terminal Mercatordok – Quai 2170 Philips Landsbergiuslaan 11, 9000 Gent

#### Passengers

We kindly request passengers who are travelling by vehicle, to be at our gate 2 hours before departure. At the gate, you will receive your boarding tickets and you will be escorted to your cabin. In the meantime, you can park your car at the parking lot for trucks.