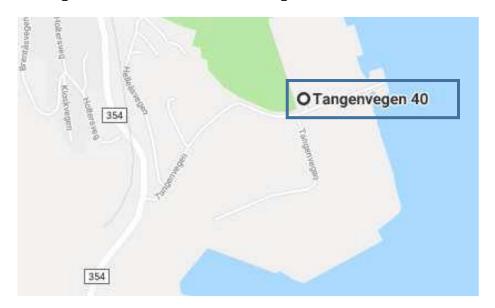

# Check-in information | Brevik

The terminal in Brevik is located at the following address:

Tangenveien 40 3950 Brevik Norway

GPS coordinates: N 59°04'47.49", E 9°42'4.20"