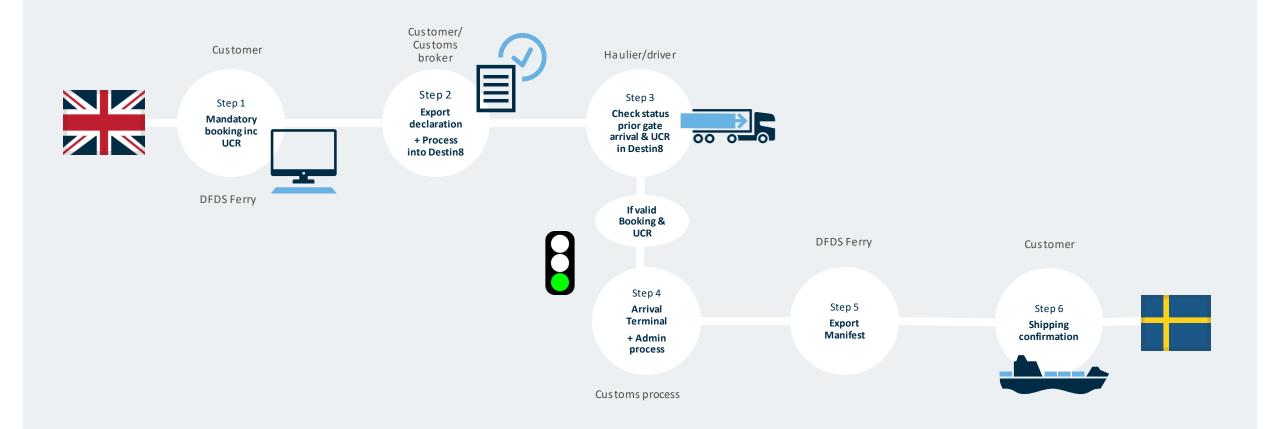

## Exporting from UK ports - Eastbound Cargo

#### Importing into Swedish ports – Eastbound cargo