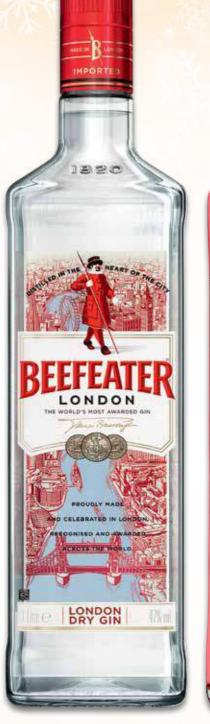

Renew

High Street Price £14.99 **SAVE £3.49** 

£11.50

£19.50



#### L'Oreal Paris **Age Perfect**

Day Cream 50ml

High Street Price £13.00 SAVE £3.00

£10.00

AGE PERFECT



Night Cream 50ml

High Street Price £13.00 **SAVE £3.00** 

£10.00



#### L'Oreal Paris Age Perfect Cell Renew

Day Cream 50ml

High Street Price £19.99

£15.50













#### LEGO Roadwork Truck

SAVE £1.80

£7.19

LEGO Minnie's House and Café

SAVE £9.00

£35.99





SAVE £9.00

£36.00



LEGO London Architecture

SAVE £10.00

£**39**.99



**SAVE £3.00** 

£11.99





SAVE £9.00











### RADLEY

LONDON



M&M's Candy Tin

**Maltesers Tin** 111g

**Celebrations Tin** 165g

> **Skittles Tin** 195g

2 for £8

or £4.99 each



















CHRISTMAS IS BETTER WITH @



























































**SAVE** 

£28.03

vs UK high street



































### WHITLEY NEILL GIN THE UK'S NO.1 PREMIUM GIN



whitleyneill.com

'UK'S NO.1 PREMIUM GIN' Source: see whitleyneill.com/data for information



**£19.99 EACH** or **2 FOR £28** 

**MIX & MATCH** 

£31.99

1 litre

SAVE £23.87 vs UK high street









£18.99

1 litre







£15.00

1 litre

SAVE £12.47 vs UK high street









£6.49

1 litre





£13.99

















£6.99 1 litre JAMESON

# DISCOVER OUR FAMILY.

WHY? TASTE, THAT'S WHY.





ENJOY RESPONSIBLY











£13.99

1 litre







£16.99

24x33cl

SAVE £9.23 vs UK high street





24x44cl













Kronenbourg

3 cases of

24x44cl cans\*

\*based on allowance entering the UK

### Duty Free Allowance

[per passenger aged 18