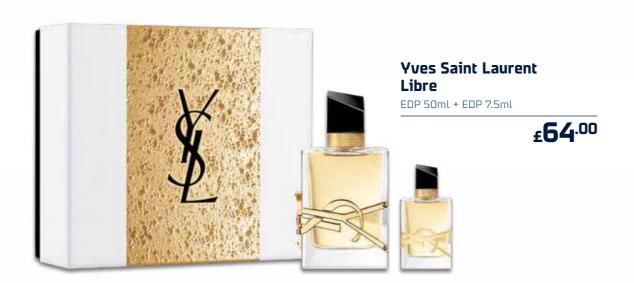

#### Versace **Dylan Turquoise**

EDT 50ml + Shower Gel 50ml + Body Lotion 50ml

£51.00

P13

P12

£19.90

UK high street £38.00