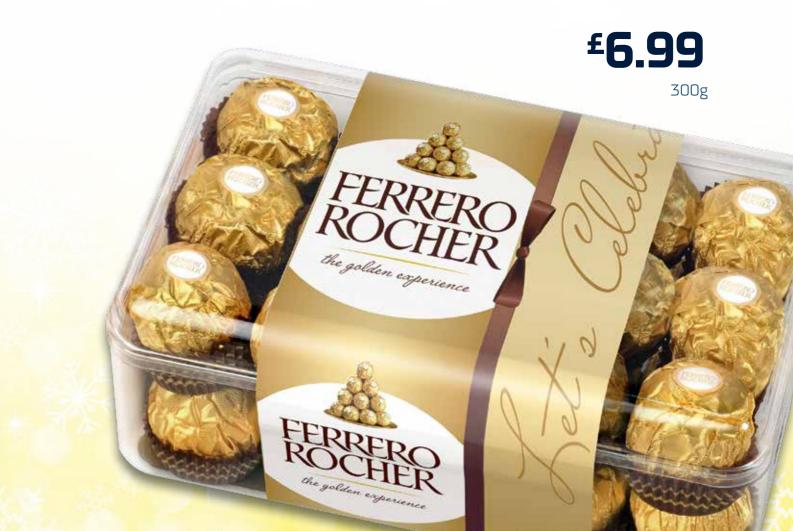

### RADLEY

LONDON

M&M's Candy Tin

**Maltesers Tin** 111g

**Celebrations Tin** 165g

> **Skittles Tin** 195g

2 for £8

or £4.99 each