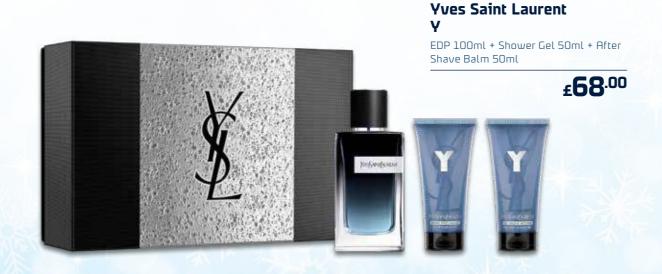

#### Versace **Dylan Turquoise**

EDT 50ml + Shower Gel 50ml + Body Lotion 50ml

£51.00

P13

P12

£19.90

UK high street £38.00