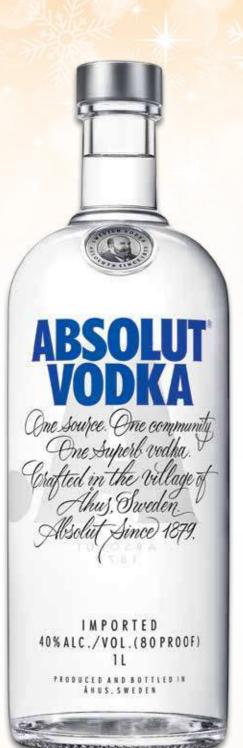

#### **Miss Dior**

Eau de Parfum 50ml

The new Miss Dior Eau de Parfum. A delectable smooth velvet rose as if embroidered with a thousand shimmering colorful flowers. Like an olfactory «millefiori», freshness and sensuality are intertwined to enhance the most couture fragrance by the House of Dior.

#### £66.00