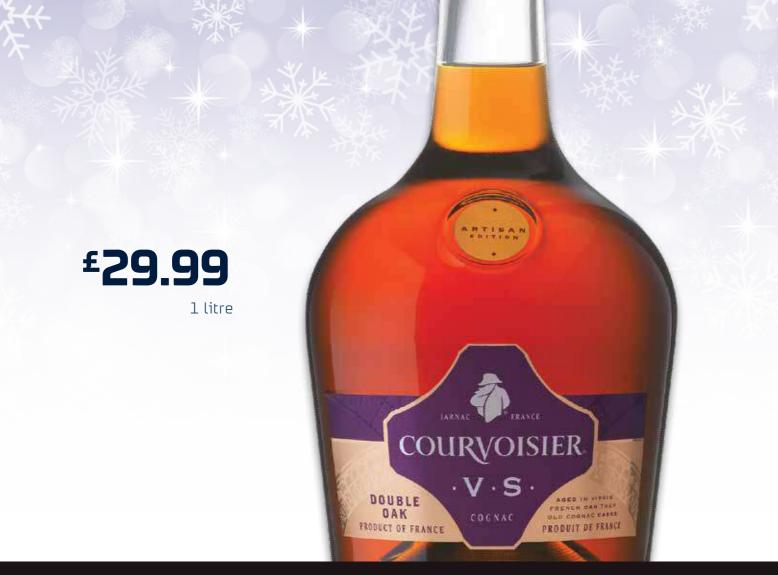

### WHITLEY NEILL GIN THE UK'S NO.1 PREMIUM GIN

whitleyneill.com

'UK'S NO.1 PREMIUM GIN' Source: see whitleyneill.com/data for information

**£19.99 EACH** or **2 FOR £28** 

**MIX & MATCH** 

£31.99

1 litre

SAVE £23.87 vs UK high street

£18.99

1 litre

£15.00

1 litre

SAVE £12.47 vs UK high street

£6.49

1 litre

£13.99