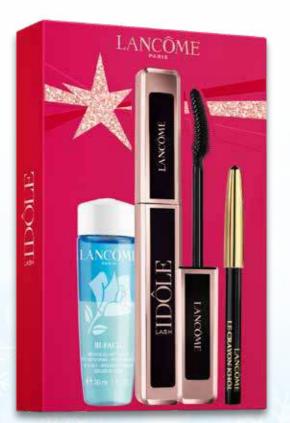

#### Lancôme Lash Idole Set

Mascara Black 8ml + Khole Eye Pen Black + Bifacil 30ml

£18.50

£66.00

£56.00