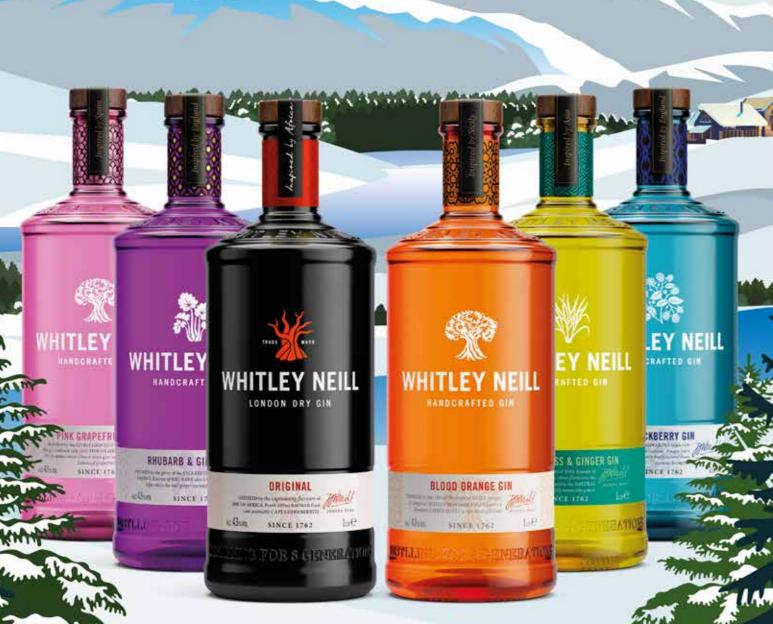

### WHITLEY NEILL GIN THE UK'S NO.1 PREMIUM GIN

whitleyneill.com

'UK'S NO.1 PREMIUM GIN' Source: see whitleyneill.com/data for information

**£19.99 EACH** or **2 FOR £28** 

**MIX & MATCH** 

£31.99

1 litre

SAVE £23.87 vs UK high street