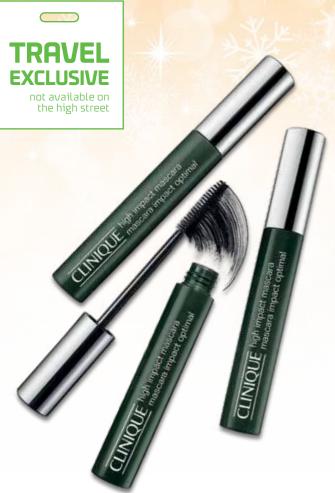

#### Clinique High Impact Mascara

Trio: 3 x Black 7ml

£33.00

Clinique **Lash Power Mascara** 

Trio: 3 x Black 6ml

£33.00