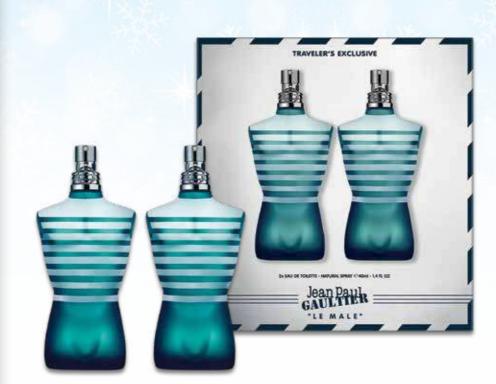

#### Jean Paul Gaultier Le Male

EDT 2 x 40ml

High Street Price £79.00 2 x 40ml **SAVE £39.50**  £39.50