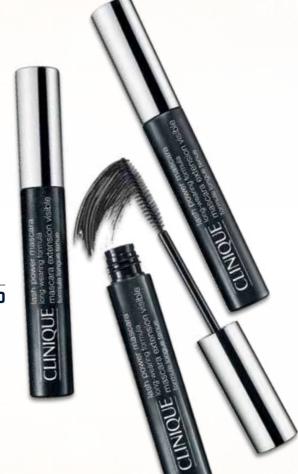

#### Clinique High Impact Mascara

Trio: 3 x Black 7ml

£33.00

Clinique **Lash Power Mascara** 

Trio: 3 x Black 6ml

£33.00