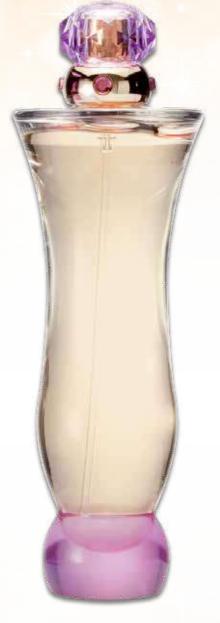

#### Versace **Dylan Turquoise**

EDT 50ml + Shower Gel 50ml + Body Lotion 50ml

£51.00

P13

P12

£19.90

UK high street £38.00