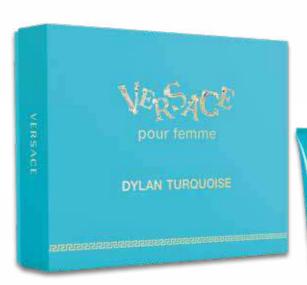

#### Versace **Dylan Turquoise**

EDT 50ml + Shower Gel 50ml + Body Lotion 50ml

£51.00

P13

P12

£19.90

UK high street £38.00