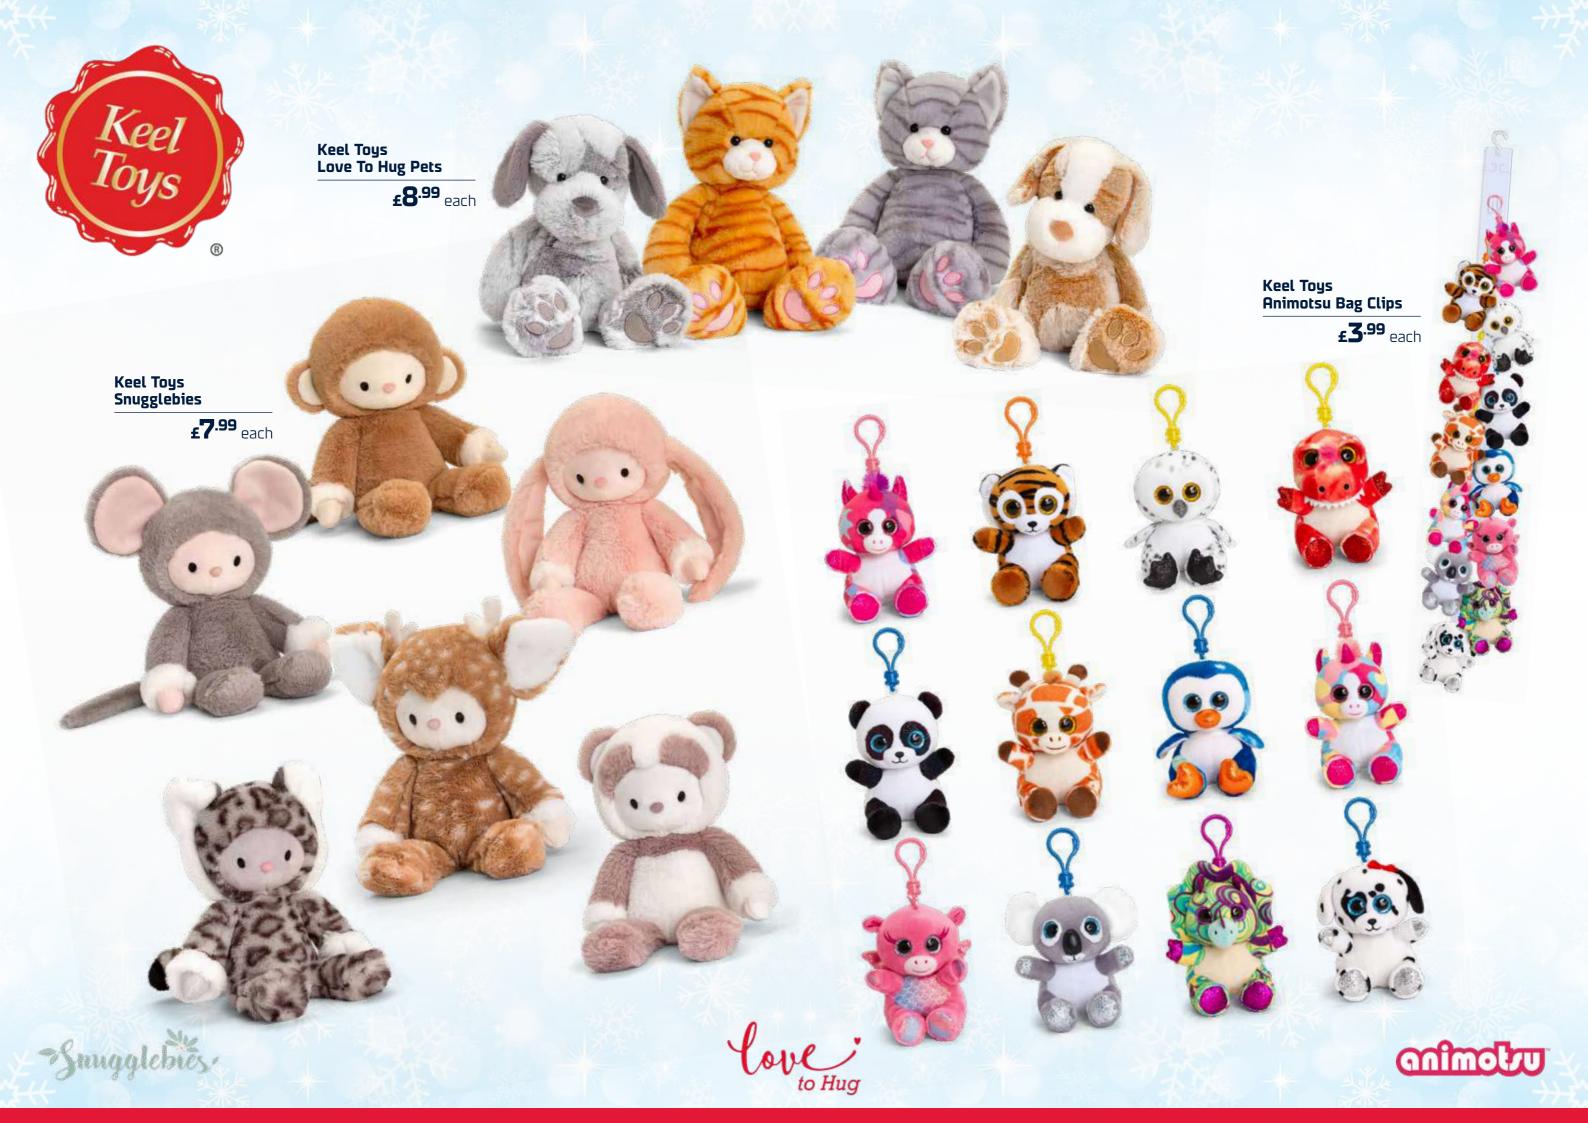

### RADLEY

LONDON

M&M's Candy Tin

**Maltesers Tin** 111g

**Celebrations Tin** 165g

> **Skittles Tin** 195g

2 for £8

or £4.99 each