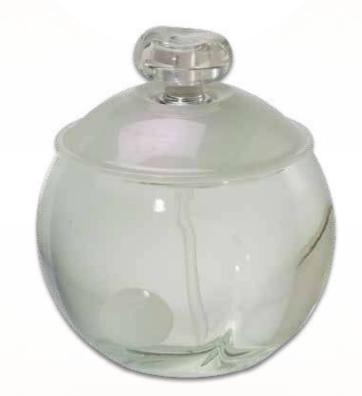

#### Miss Dior Blooming Bouquet

Eau de Toilette 50ml

A bouquet of delicate Peony and Rose notes honed by the freshness of Calabrian Bergamot and adorned with a lacework of White Musks. The caress of a fresh floral.