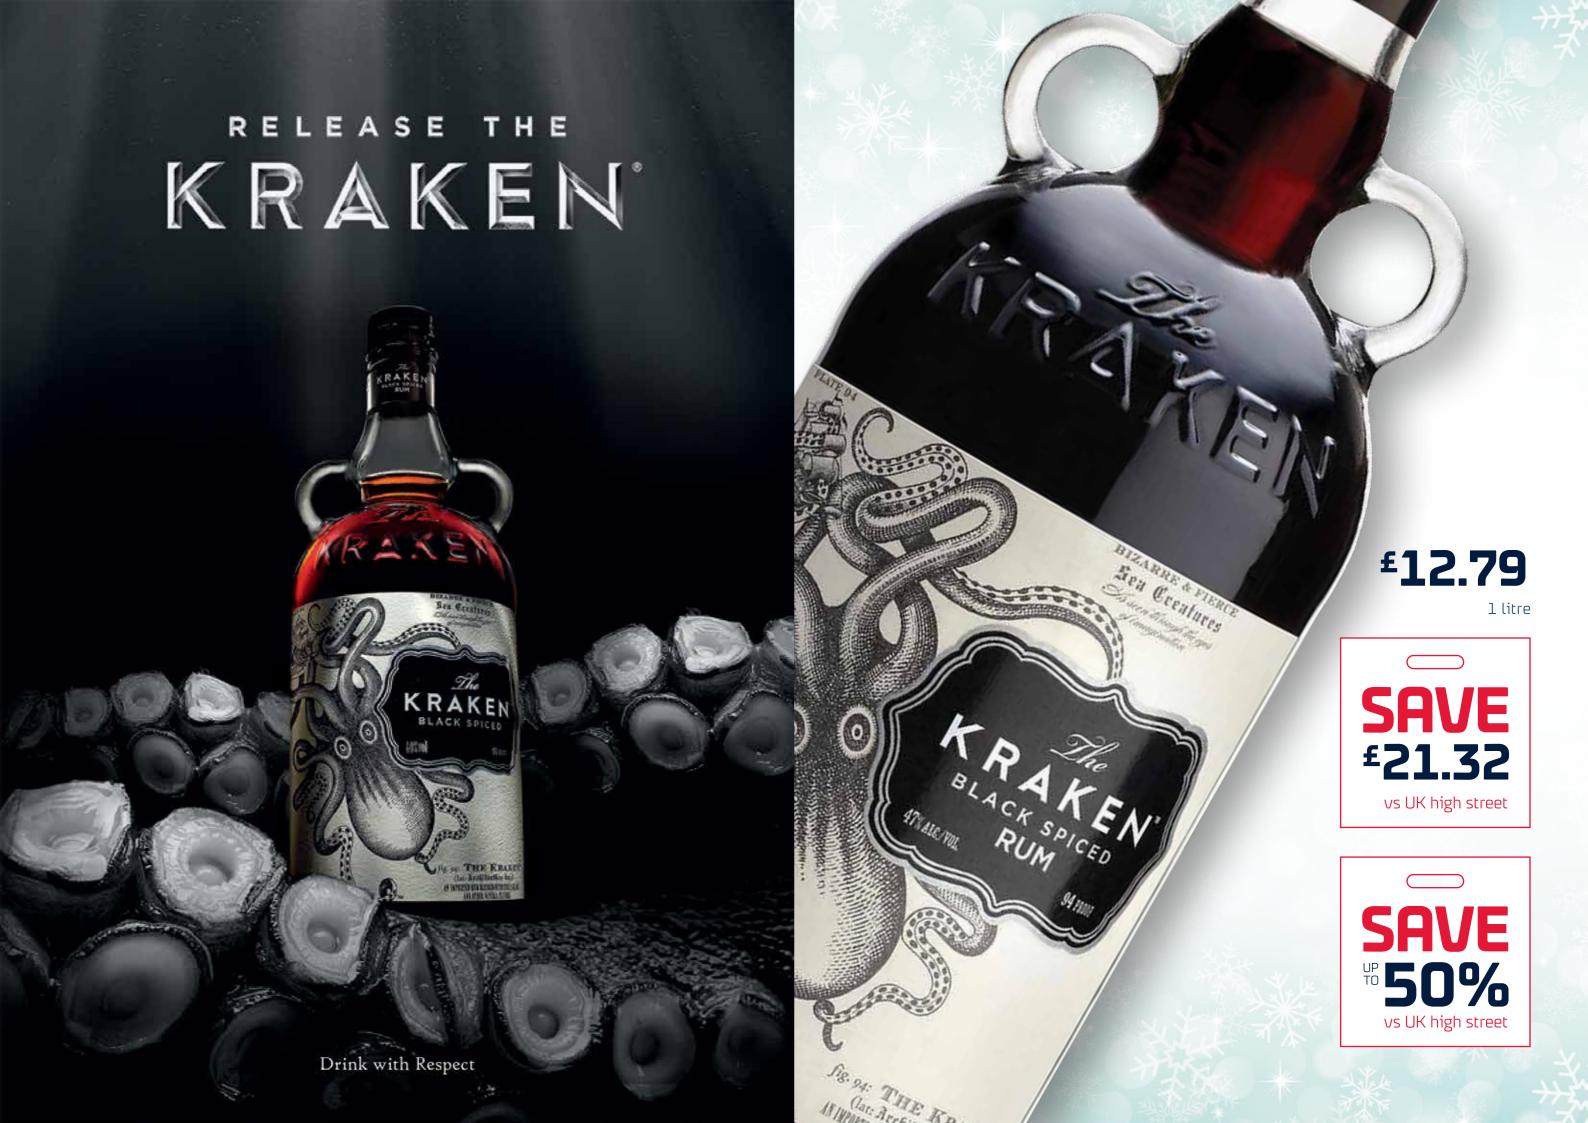

### WHITLEY NEILL GIN THE UK'S NO.1 PREMIUM GIN

whitleyneill.com

'UK'S NO.1 PREMIUM GIN' Source: see whitleyneill.com/data for information

**£19.99 EACH** or **2 FOR £28** 

**MIX & MATCH** 

£31.99

1 litre

SAVE £23.87 vs UK high street

£18.99

1 litre

£15.00

1 litre

SAVE £12.47 vs UK high street

£6.49

1 litre

£13.99