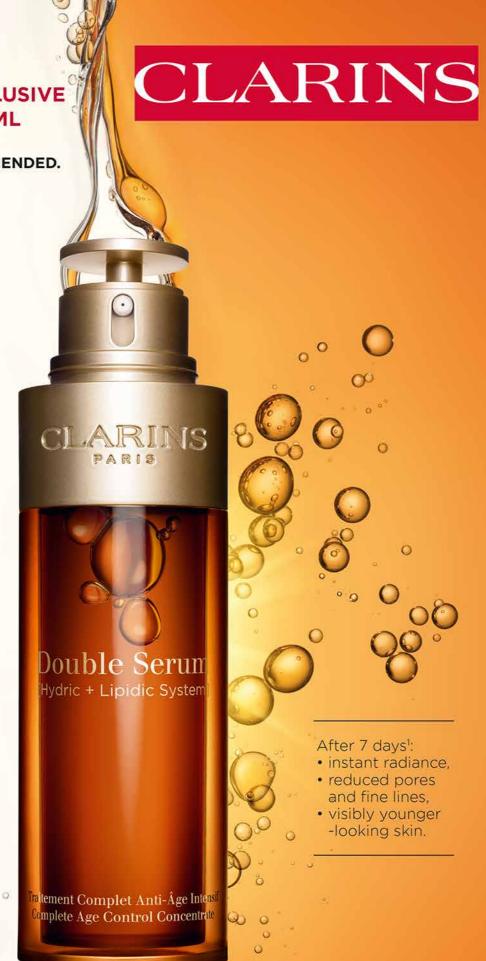

## paco rabanne

TRAVEL RETAIL EXCLUSIVE DOUBLE SERUM 100ML

TESTED. TRUSTED. RECOMMENDED.

### Double Serum

Complete age control concentrate.

2 power-packed serums in 1 to act on visible signs of skin ageing.

21 potent plant extracts concentrated in a unique double formula that boost the skin's 5 vital functions: regeneration, oxygenation, nutrition, hydration and protection.

Suitable for all ages and skin types.

Clarins Double Serum

100ml

£109.00

)ouble Serun

not available on the high street