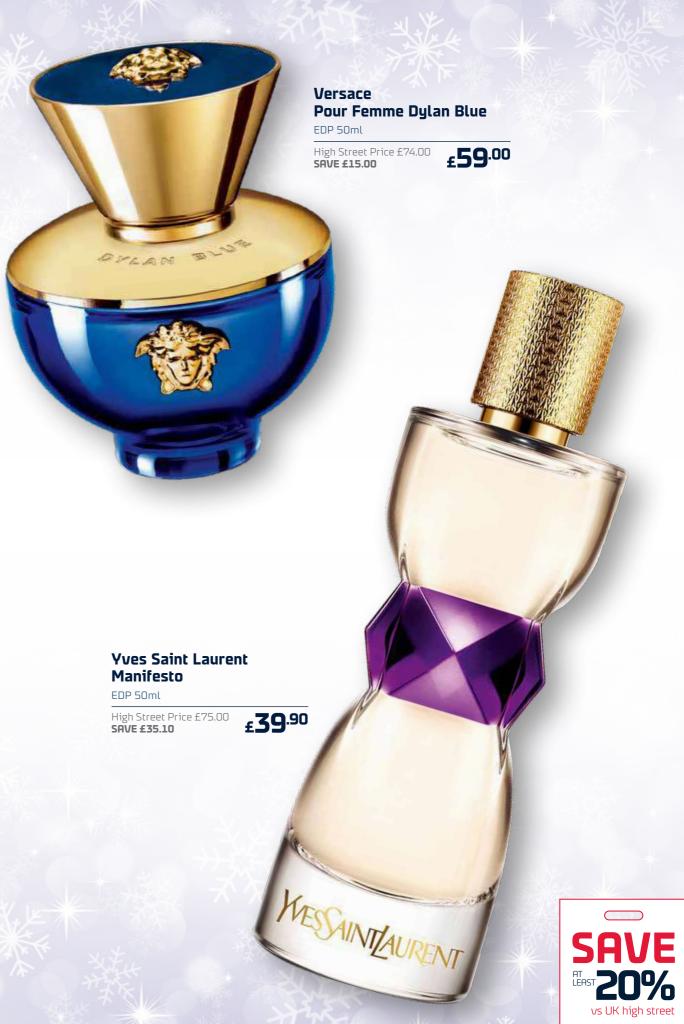

#### Versace **Dylan Turquoise**

EDT 50ml + Shower Gel 50ml + Body Lotion 50ml

£51.00

P13

P12

£19.90

UK high street £38.00