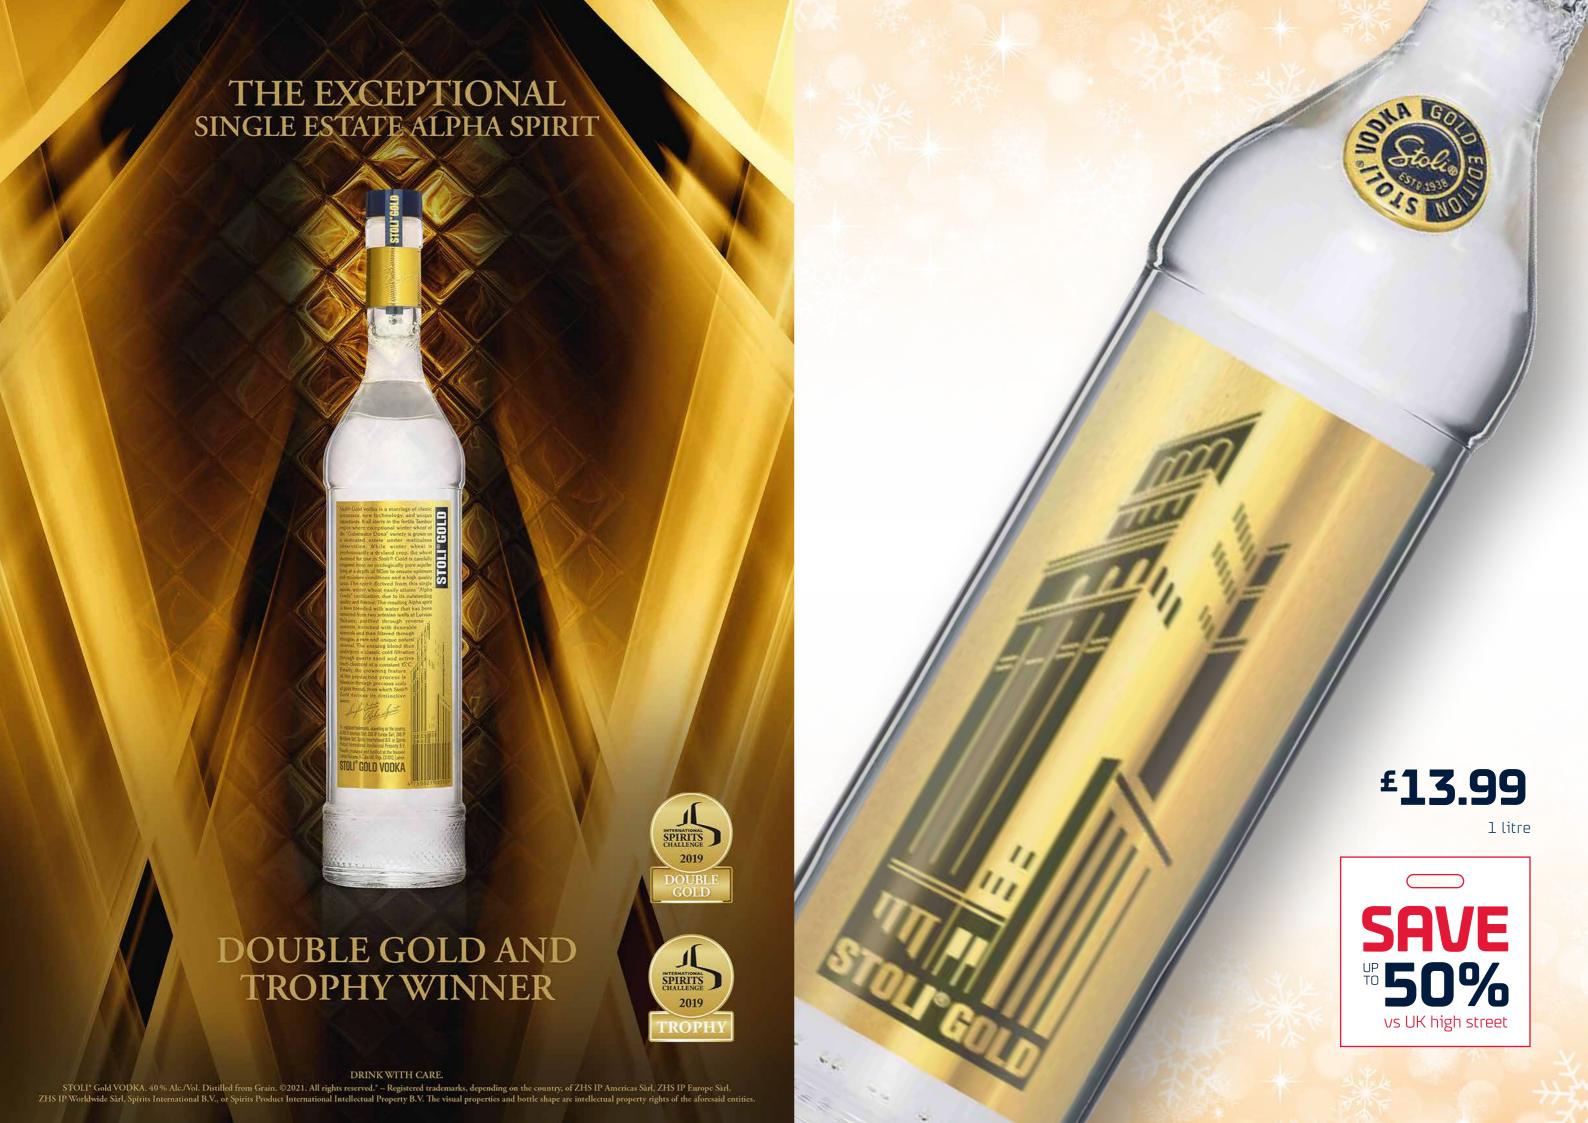

### WHITLEY NEILL GIN THE UK'S NO.1 PREMIUM GIN

whitleyneill.com

'UK'S NO.1 PREMIUM GIN' Source: see whitleyneill.com/data for information

**£19.99 EACH** or **2 FOR £28** 

**MIX & MATCH** 

£31.99

1 litre

SAVE £23.87 vs UK high street

£18.99

1 litre

£15.00

1 litre

SAVE £12.47 vs UK high street

£6.49

1 litre

£13.99