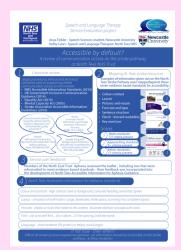

NETA conversation groups have participated in a Newcastle University student project evaluating **Accessibility of information on the stroke pathway** for North Tees and Hartlepool NHS Trust