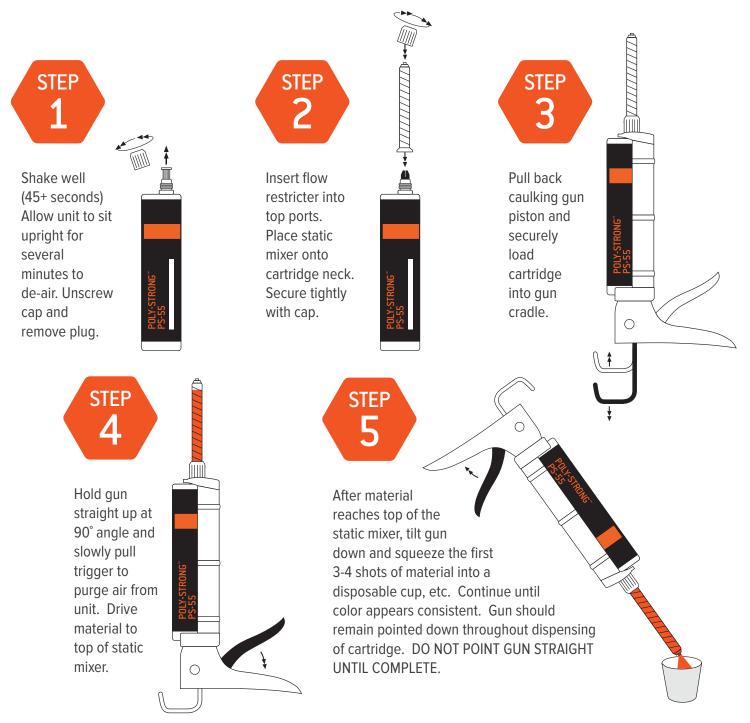

## POLY-STRONG™ PS-55 250ML CARTRIDGE INSTRUCTIONS

Ghostshield® Poly-Strong™ PS-55 is a two-component, 100% solids, polyurethane/polyurea hybrid crack filler designed for injection into vertical or horizontal cracks in structural materials including concrete, bricks, and stone. Below are instructions for preparing PS-55 for use in a patented two-component standard size cartridge / tube. This process involves installing the static mixing tube, flow restricter, and bleeding the material until it is blended evenly.

**Note:** Cartridge should be stored or conditioned to 65°F - 75°F prior to use.