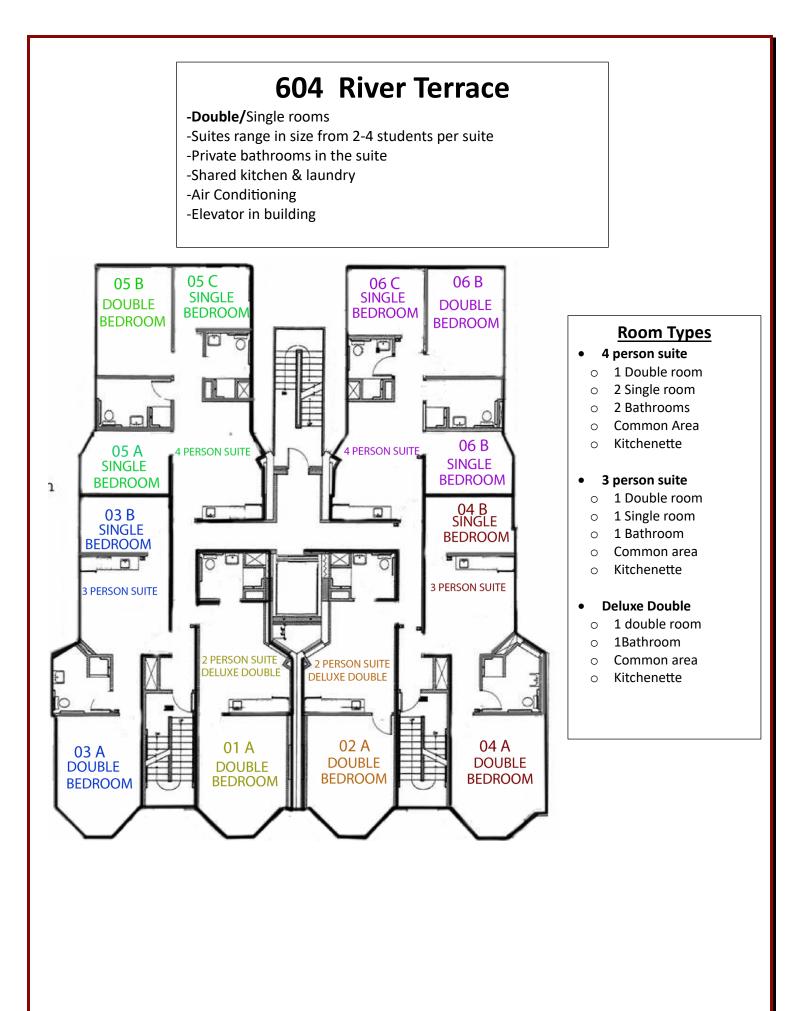

# 600 and 604 River Terrace

**Double/**Single rooms -Suites range in size from 2-7 students per suite -Private bathrooms in the suite -Shared kitchen & laundry -Air Conditioning