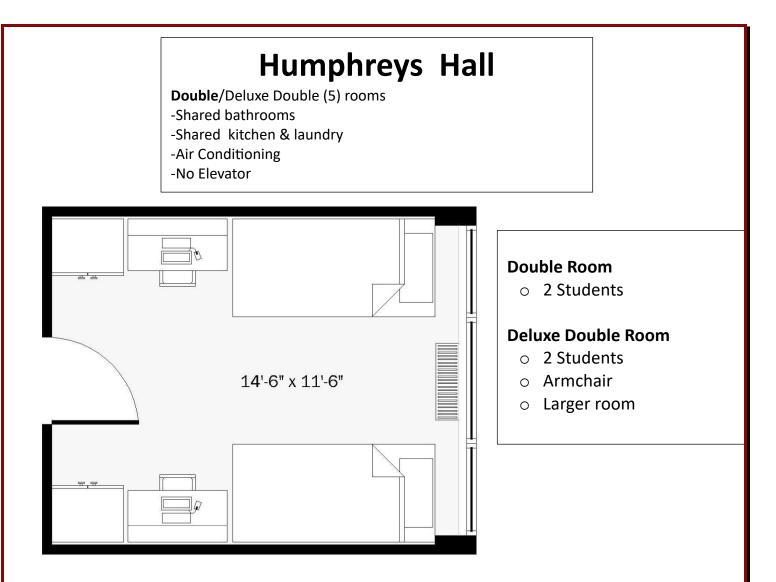

### **Humphreys Hall**

-Double/Deluxe Double (5) rooms -Shared bathrooms -Shared kitchen & laundry -Air Conditioning