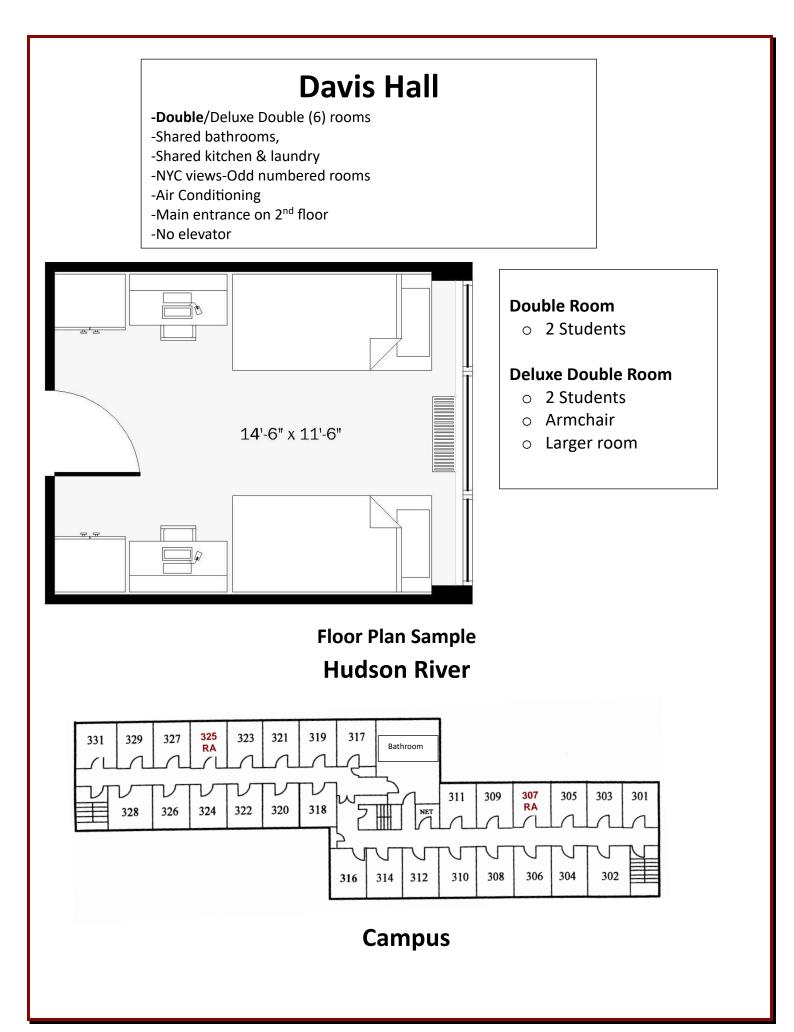

#### Davis Hall

-**Double**/Deluxe Double (6) rooms -Shared bathrooms, -Shared kitchen & laundry -NYC views-Odd numbered rooms -Air Conditioning