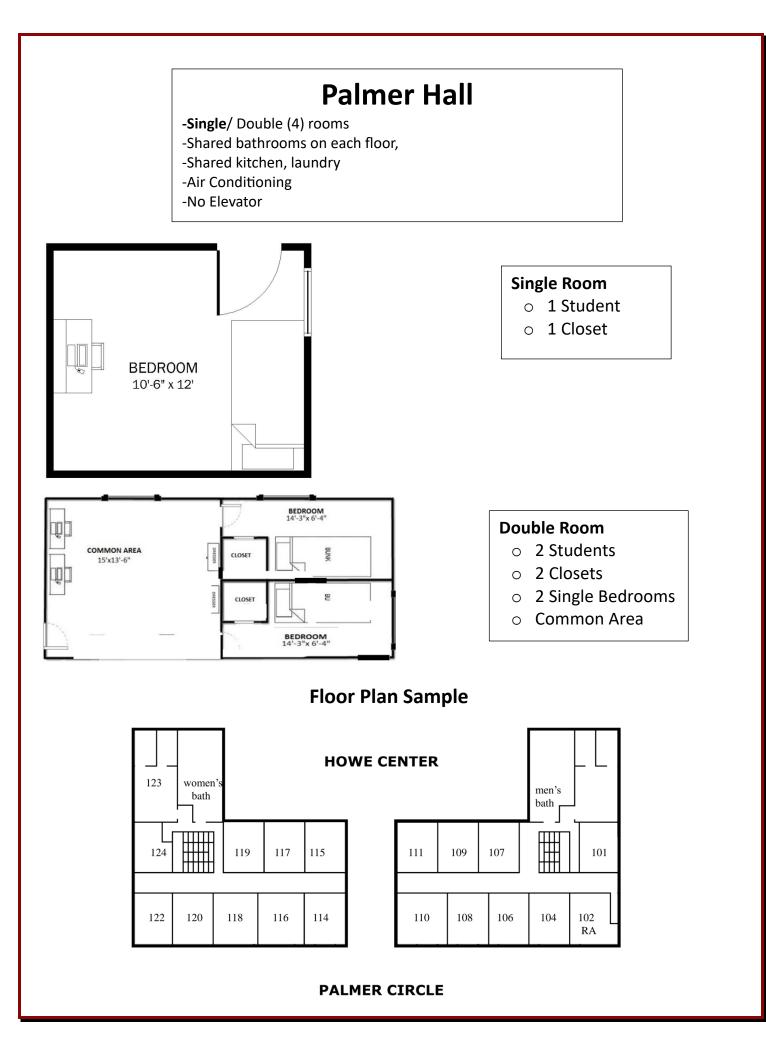

## Palmer Hall

-Single/ Double (4) rooms -Shared bathrooms on each floor, -Shared kitchen, laundry -Air Conditioning

**Floor Plan Sample** 