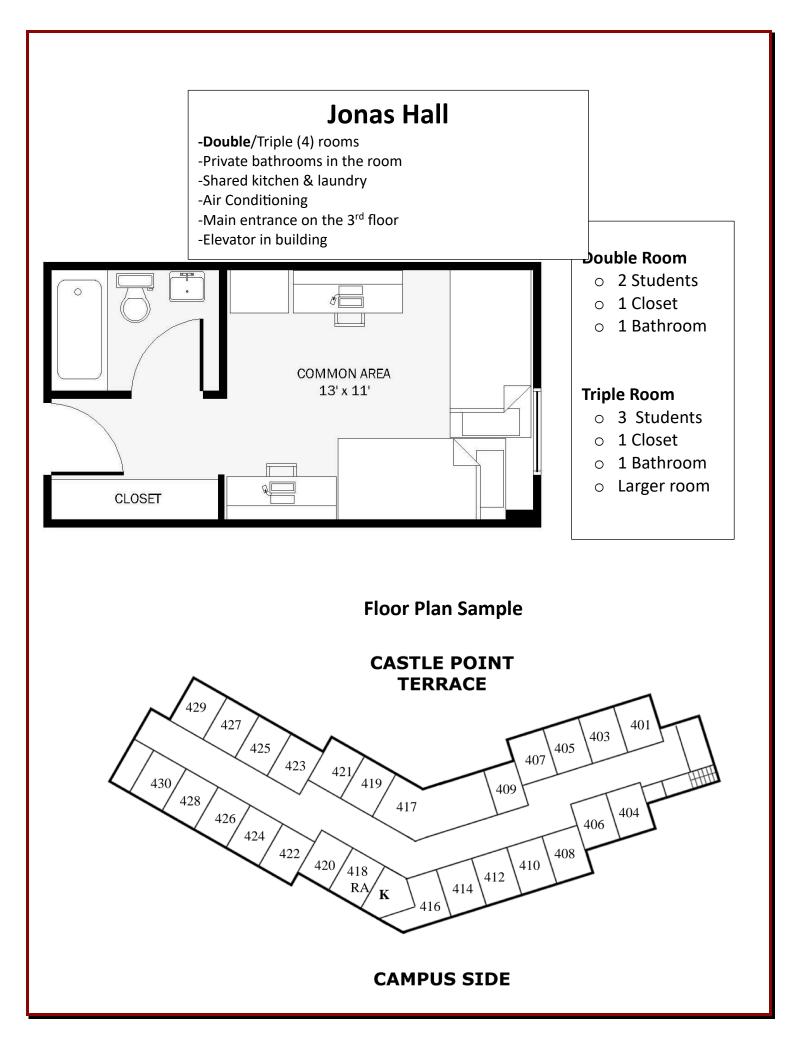

#### Jonas Hall

-Double/Triple (4) rooms -Private bathrooms in the room -Shared kitchen & laundry -Air Conditioning