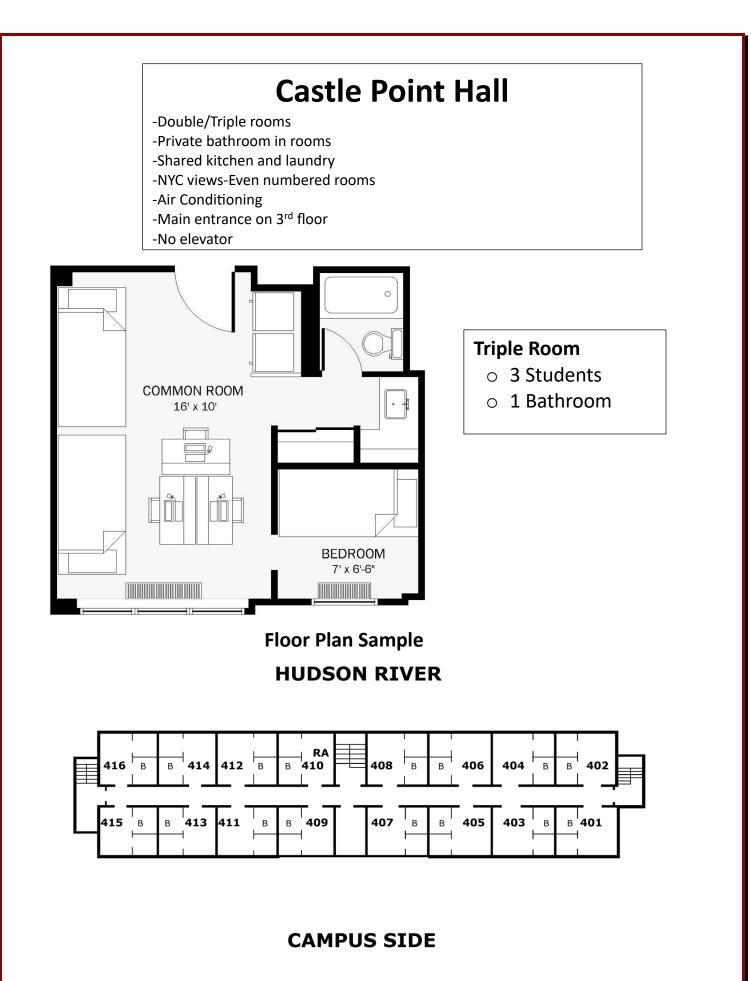

# **Castle Point Hall**

-Triple rooms -Private bathroom in rooms -Shared kitchen and laundry -NYC views-Even numbered rooms -Air Conditioning