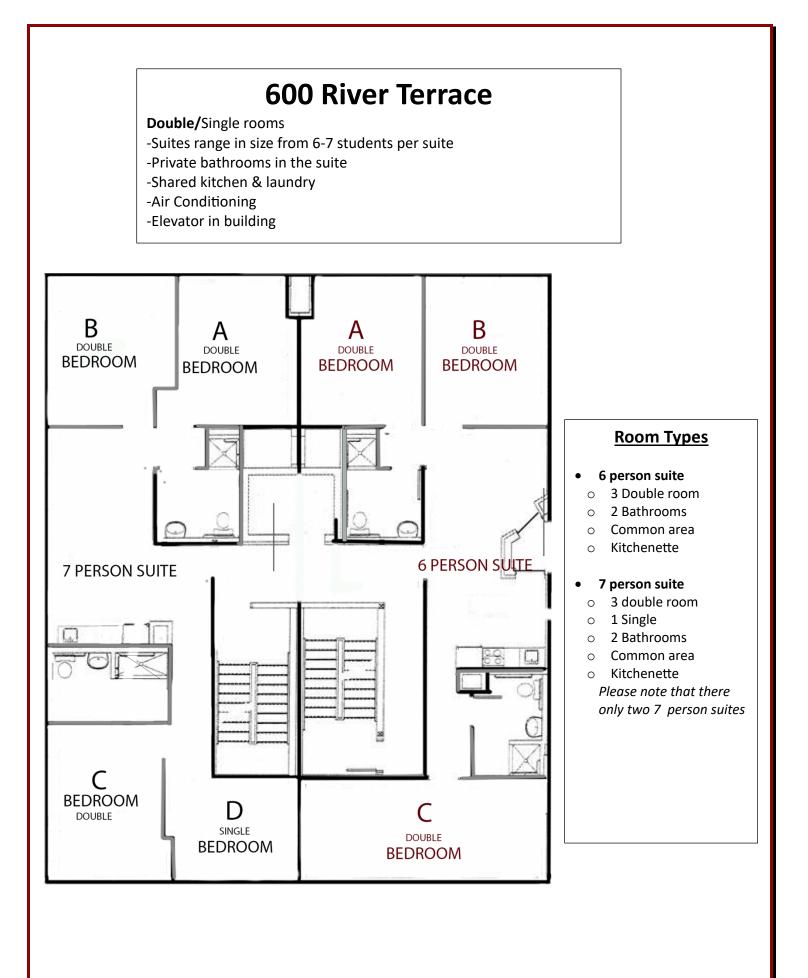

# 600 and 604 River Terrace

**Double/**Single rooms -Suites range in size from 2-7 students per suite -Private bathrooms in the suite -Shared kitchen & laundry -Air Conditioning