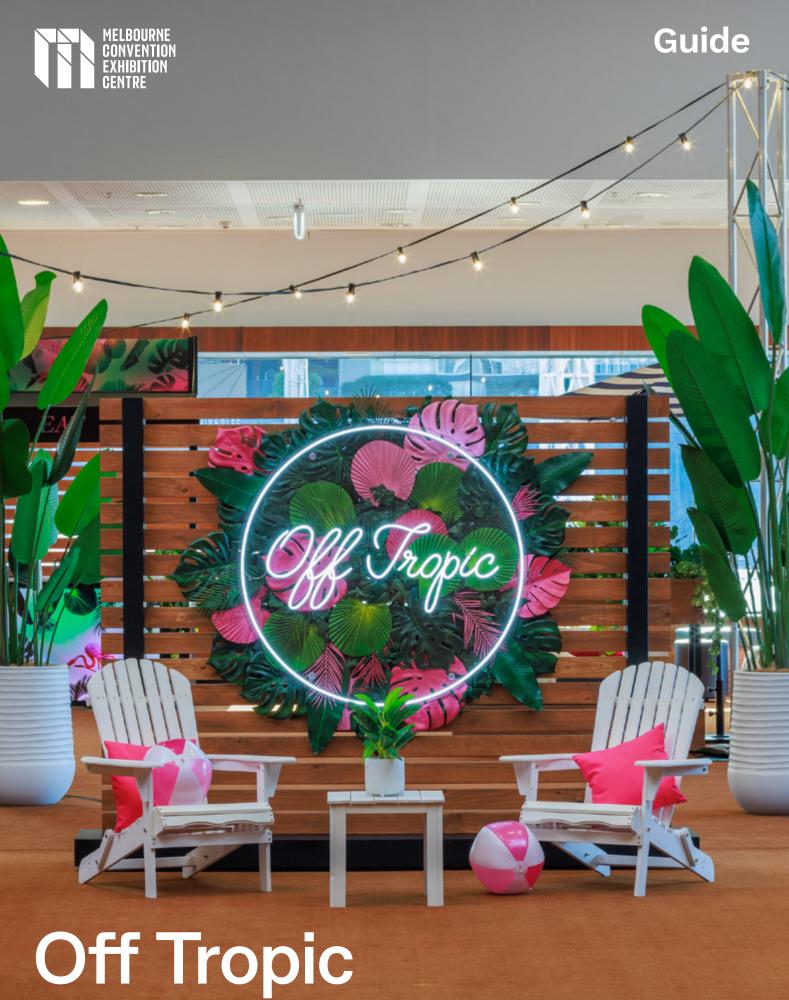

### Say Hello to Off Tropic – our new pop-up event space.

A fun tropical space where lush greenery, comfy seating, and a tasty menu create the perfect setting for your postevent drinks.

## Get off-topic at Off Tropic.

Add our unique pop-up space to your next event. With room for up to 300 people and customisable packages to fit everyone's taste. Sit back and enjoy a Tiki cocktail and tasty bites set to your fav playlist.

#### What your space will look like

Think tropical paradise meets Melbourne vibes filled with lush greenery, comfy cushions, and city views. For a visual preview of your space, take a look at the pictures supplied.

- · Festoon lighting
- · Tropical plants, umbrellas and decor
- · Seating & furnishings
- · Plus, a showstopper entry feature great for social snaps!