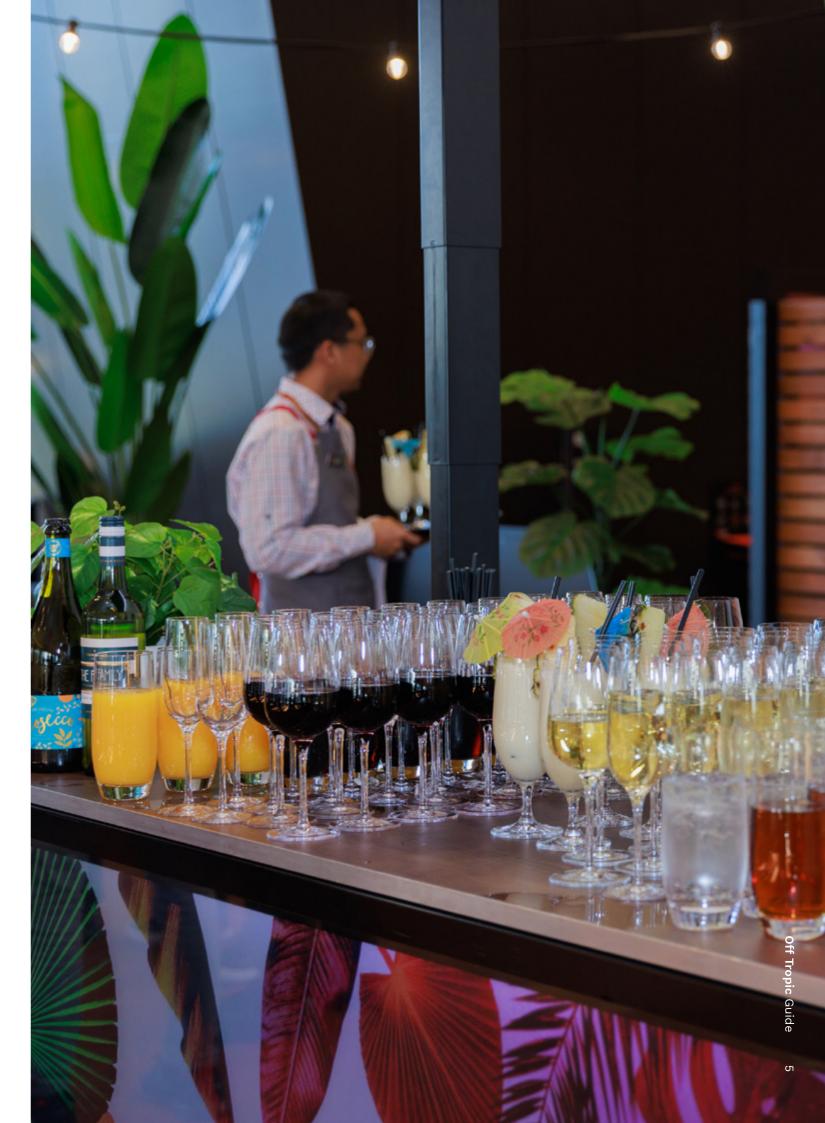

#### **Drinks Station**

A vibrant drink selection from our Beverage Manager includes classic wines, refreshing beers, non-alcoholic delights, and a tropical cocktail to transport you to paradise.

- · Classic sparkling wine
- · Classic white wine
- · Classic red wine
- · Standard beer
- · Non-alcoholic beer
- · Variety of soft drinks and juices
- · Signature Off Tropic tiki cocktail

Select one

- ♦ Pina Colada
- ♦ Mojito

Add a second cocktail on consumption \$15 standard per cocktail