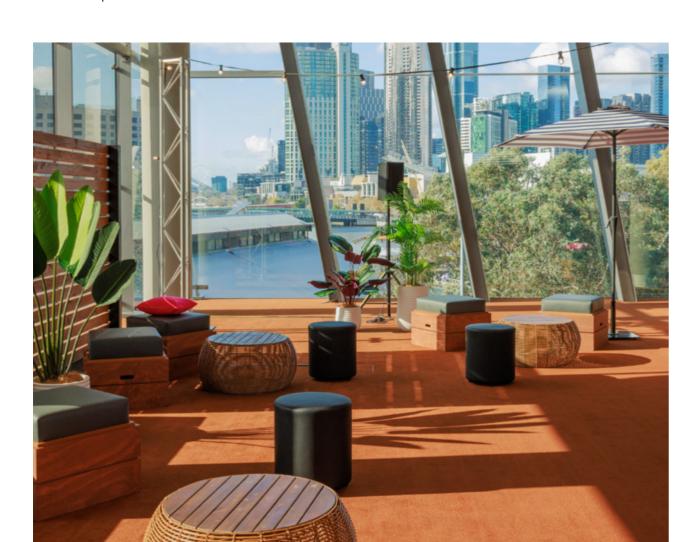

#### What your space will look like

Think tropical paradise meets Melbourne vibes filled with lush greenery, comfy cushions, and city views. For a visual preview of your space, take a look at the pictures supplied.

- · Festoon lighting
- · Tropical plants, umbrellas and decor
- · Seating & furnishings
- · Plus, a showstopper entry feature great for social snaps!