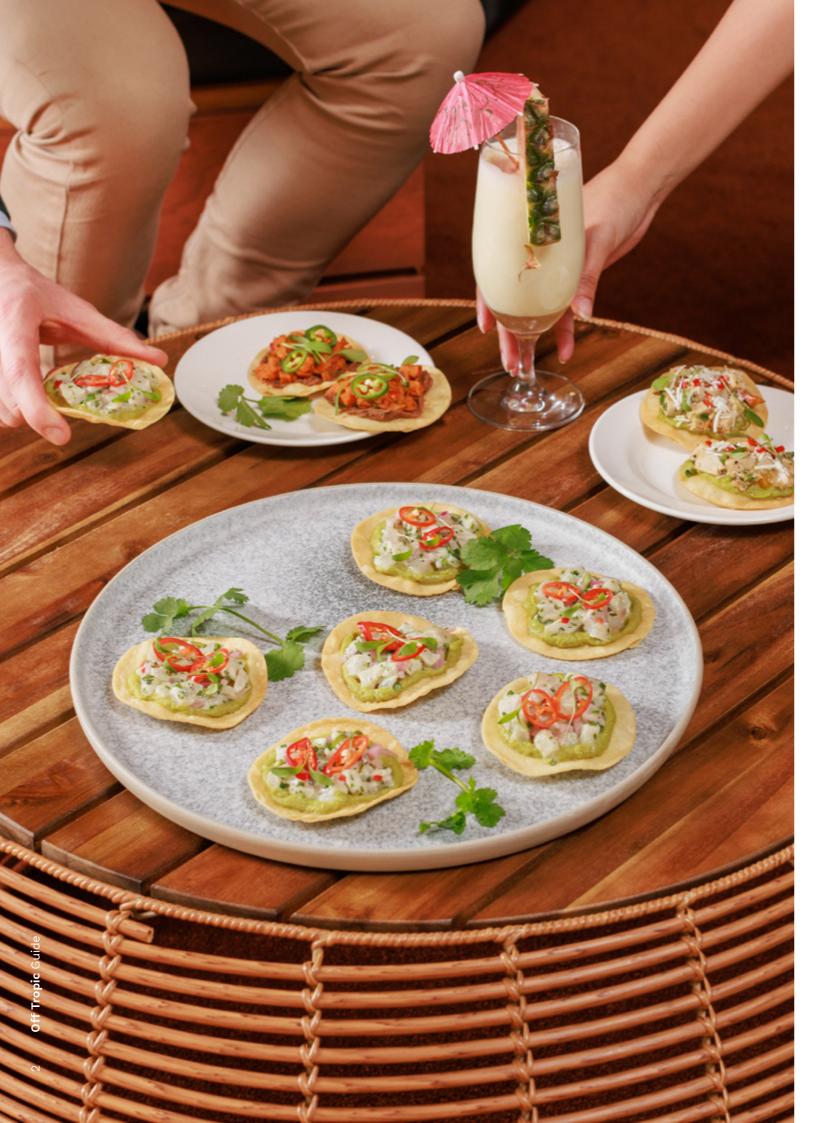

#### Tostada Bar

- Spiced sweet potato and black bean tostada with chipotle and coriander V | VF | GF
- Cured Hiramasa Kingfish with avocado and pickled red onion GF
- Chicken and charred sweetcorn with salted ricotta GF

#### **Drinks Station**

A vibrant drink selection from our Beverage Manager includes classic wines, refreshing beers, non-alcoholic delights, and a tropical cocktail to transport you to paradise.

- · Classic sparkling wine
- · Classic white wine
- · Classic red wine
- · Standard beer
- · Non-alcoholic beer
- · Variety of soft drinks and juices
- · Signature Off Tropic tiki cocktail

Select one

- ♦ Pina Colada
- ♦ Mojito

Add a second cocktail on consumption \$15 standard per cocktail