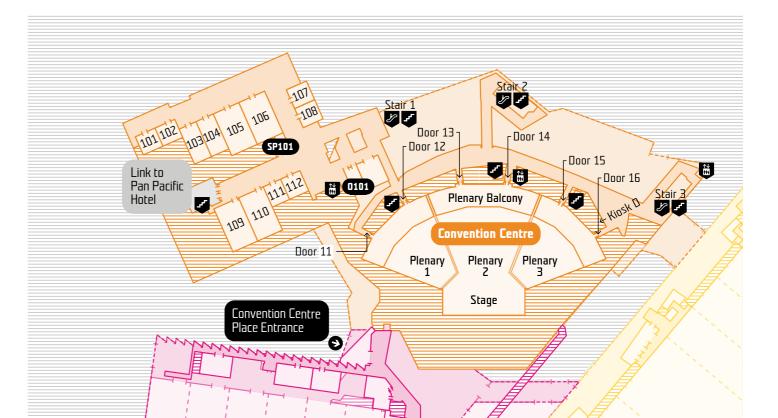

### Convention Centre

**Our Convention Centre** has been purpose built to accommodate a range of events - from intimate meetings and world touring concerts through to gala dinners and international conventions.

#### **Ground Floor**

#### Plenary

Home to some of the world's greatest minds, Plenary is an architectural marvel and the centrepiece of our venue. Combining world renowned design with dynamic sound and lighting, Plenary makes a big impact while still feeling intimate, enriching the experience for both your speakers and visitors. Plenary provides easy access to neighbouring meeting rooms, exhibition spaces and on-site accommodation.

#### Main Foyer

Our Convention Centre foyer offers a functional space for exhibitions, registration desks, special dinners and cocktails. A striking 18-metre-high glass wall facade allows visitors to enjoy stunning views across Melbourne's iconic Yarra River.