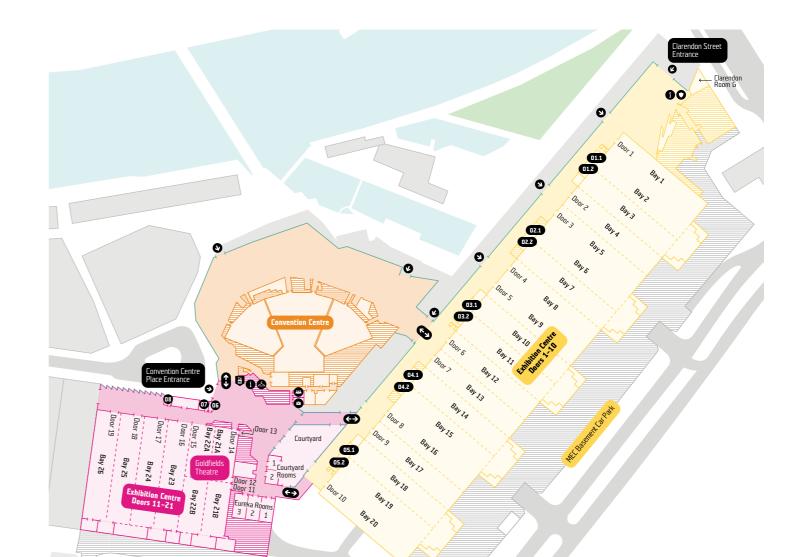

Our Exhibition Centre has been purposely designed to give you an optimal, stress-free experience whether you're organising a large or small exhibition.

The Exhibition Bays provide an unrivalled 39,000sqm of pillar-less space – all contained on one continuous floor with easy connection to outdoor entertaining areas, meeting, gala and theatre spaces.

#### Ground Floor – Exhibition Bays

#### Concourse

A carpeted and air-conditioned Concourse runs the entire length of the northern side of the Exhibition Centre and provides direct access to each Exhibition Bay and car park. It features floor to ceiling windows allowing plenty of natural light. The concourse is ideal for registrations, event branding and exhibitor stands.

#### Main features

- · 39,000sqm of air-conditioned, pillar-less space
- Space configuration from 3,000sqm to 39,000sqm via operable walls
- · 1,005 seat retractable theatre