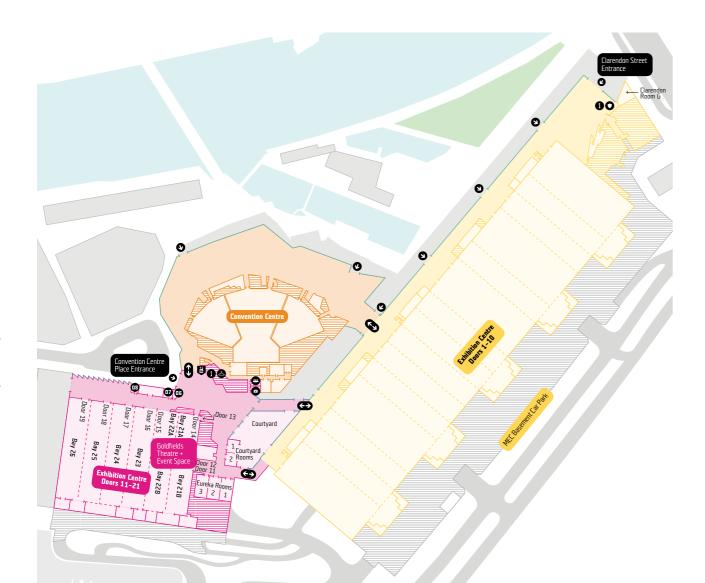

# Nelbourne's home of extraordinary events

We welcome events of all shapes and sizes, from meetings and conferences to exhibitions, concerts and galas, whether in-person, virtual or hybrid.

Our spaces are stunning, unique and versatile. And every event is supported by an expert team and the latest technology.

### Convention Centre

**Our Convention Centre** has been purpose built to accommodate a range of events - from intimate meetings and world touring concerts through to gala dinners and international conventions.