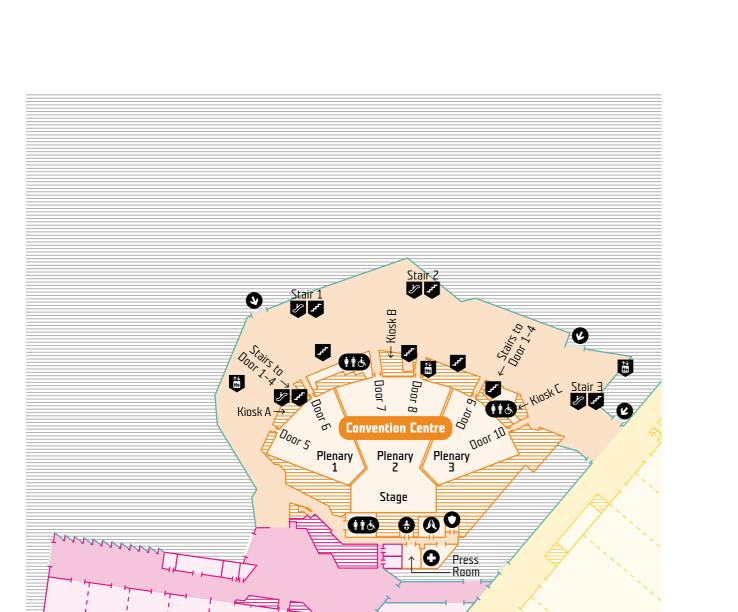

#### **Convention Centre**

#### **Ground Floor**

#### Plenary

Home to some of the world's greatest minds, Plenary is an architectural marvel and the centrepiece of our venue. Combining world renowned design with dynamic sound and lighting, Plenary makes a big impact while still feeling intimate, enriching the experience for both your speakers and visitors. Plenary provides easy access to neighbouring meeting rooms, exhibition spaces and on-site accommodation.

#### Main Foyer

Our Convention Centre foyer offers a functional space for exhibitions, registration desks, special dinners and cocktails. A striking 18-metre-high glass wall facade allows visitors to enjoy stunning views across Melbourne's iconic Yarra River.