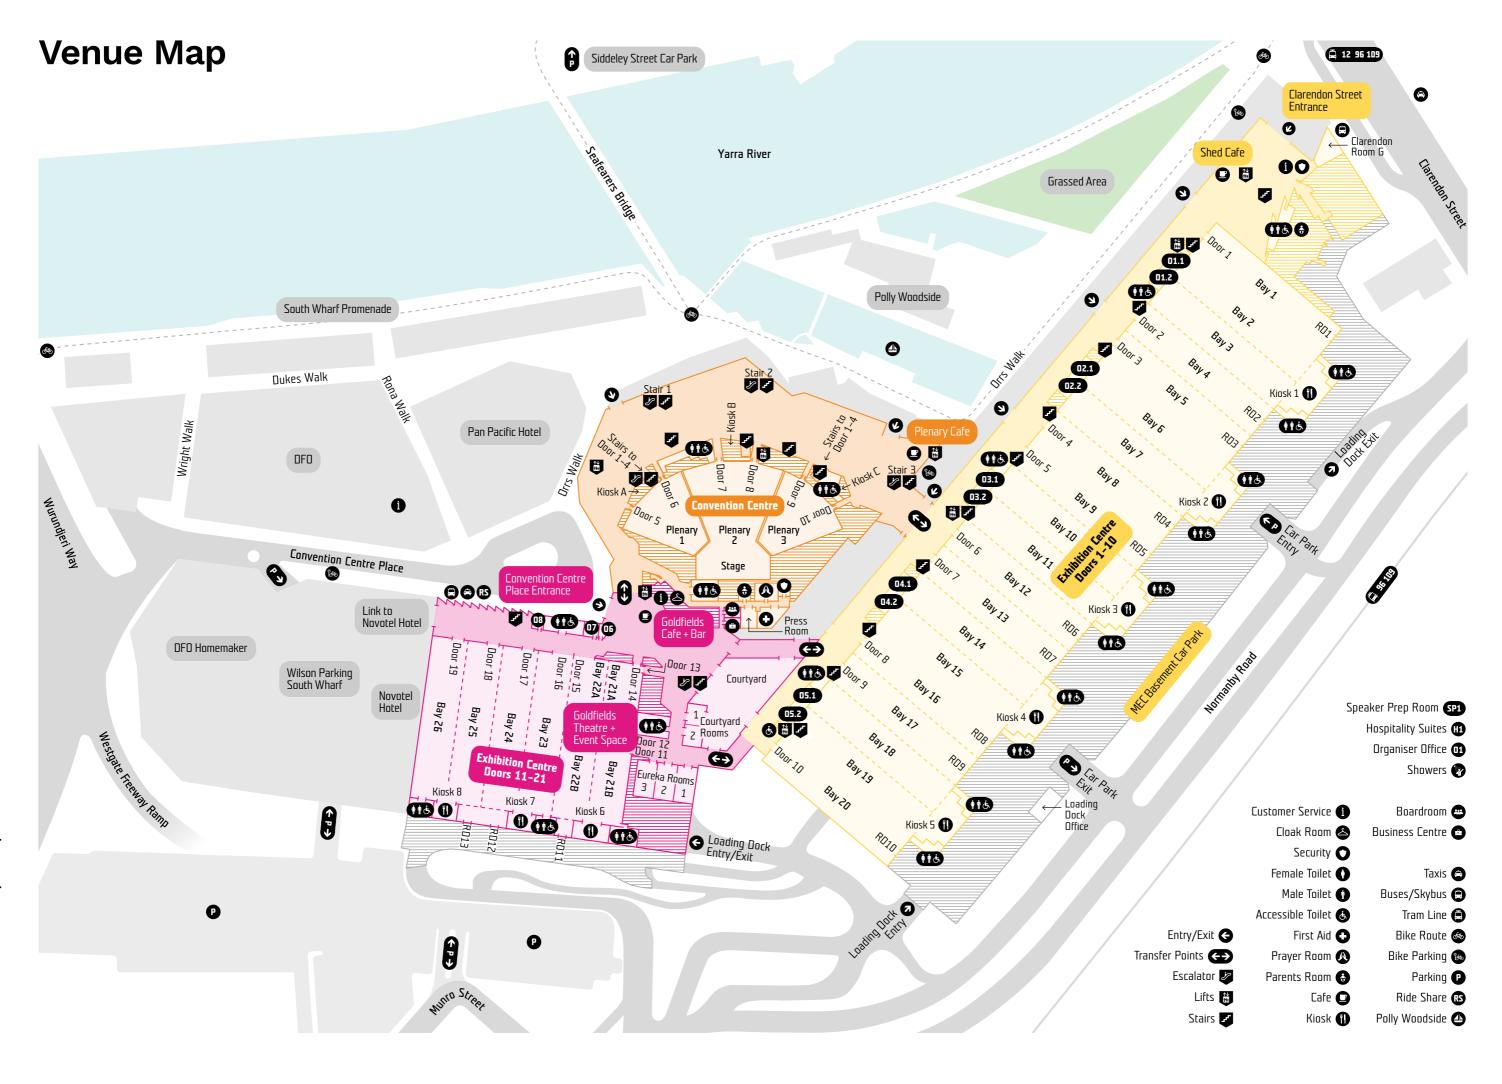

### Convention Centre

**Our Convention Centre** has been purpose built to accommodate a range of events - from intimate meetings and world touring concerts through to gala dinners and international conventions.

## The expansive foyer features floor to ceiling windows with views across the Yarra River and Melbourne skyline.

#### **Convention Centre**

#### **Ground Floor**

#### Plenary

Home to some of the world's greatest minds, Plenary is an architectural marvel and the centrepiece of our venue. Combining world renowned design with dynamic sound and lighting, Plenary makes a big impact while still feeling intimate, enriching the experience for both your speakers and visitors. Plenary provides easy access to neighbouring meeting rooms, exhibition spaces and on-site accommodation.

#### Main Foyer

Our Convention Centre foyer offers a functional space for exhibitions, registration desks, special dinners and cocktails. A striking 18-metre-high glass wall facade allows visitors to enjoy stunning views across Melbourne's iconic Yarra River.

#### Capacities

|                                 |         |               |          |         |         |              | oor<br>rea    | D             | imensior     | IS            | Virtual<br>tour    |
|---------------------------------|---------|---------------|----------|---------|---------|--------------|---------------|---------------|--------------|---------------|--------------------|
| Description                     | Theatre | Class<br>room | Cocktail | Banquet | Cabaret | Area<br>(m²) | Area<br>(ft²) | Length<br>(m) | Width<br>(m) | Height<br>(m) | Link               |
| <u>Plenary 1</u>                | 1,482   | -             | -        | -       | -       | -            | -             | 39.5          | 11–41.3      | 16.9          | <u>Plenary 1</u> 亿 |
| Exclude balcony                 | 977     | -             | -        | -       | -       | -            | -             | 39.5          | 11–41.3      | 16.9          |                    |
| Sub-divided                     | 527     | -             | -        | -       | -       | -            | -             | 39.5          | 11–41.3      | 16.9          |                    |
| Flat floor<br>(with stage)      | -       | 126           | 333      | 170     | 136     | -            | _             | 39.5          | 11–41.3      | 16.9          |                    |
| <u>Plenary 2</u>                | 2,468   | -             | -        | -       | -       | -            | -             | 48.3          | 23.5-51.3    | 16.9          | <u>Plenary 2</u> 亿 |
| Exclude balcony                 | 1,806   | -             | -        | -       | -       | -            | _             | 48.3          | 23.5-51.3    | 16.9          |                    |
| Sub-divided                     | 1,222   | -             | -        | -       | -       | -            | -             | 48.3          | 23.5-51.3    | 16.9          |                    |
| Flat floor<br>(with stage)      | -       | 348           | 833      | 510     | 408     | -            | -             | 48.3          | 23.5-51.3    | 16.9          |                    |
| <u>Plenary 3</u>                | 1,484   | -             | -        | -       | -       | -            | -             | 39.5          | 11-41.3      | 16.9          | <u>Plenary 3</u> 亿 |
| Exclude balcony                 | 979     | -             | -        | -       | -       | -            | -             | 39.5          | 11-41.3      | 16.9          |                    |
| Sub-divided                     | 530     | -             | -        | -       | -       | -            | -             | 39.5          | 11-41.3      | 16.9          |                    |
| Flat floor<br>(with stage)      | -       | 126           | 333      | 170     | 136     | -            | -             | 39.5          | 11-41.3      | 16.9          |                    |
| Entire Plenary                  | 5,564   | -             | -        | -       | -       | -            | -             | 48.3          | 23.5-112     | 16.9          | <u>Entire</u>      |
| Exclude balcony                 | 3,892   | -             | -        | -       | -       | -            | -             | 48.3          | 23.5-112     | 16.9          | Plenary 🗹          |
| Sub-divided                     | 2,409   | -             | -        | -       | -       | _            | _             | 48.3          | 23.5-112     | 16.9          |                    |
| Flat floor<br>(with stage)      | -       | 846           | 1,500    | 1,270   | 1,016   | -            | _             | 48.3          | 23.5-112     | 16.9          |                    |
| Main Foyer<br>(without walkway) | -       | _             | 2,213    | _       | _       | 2,655        | 28,568        | -             | _            | _             |                    |