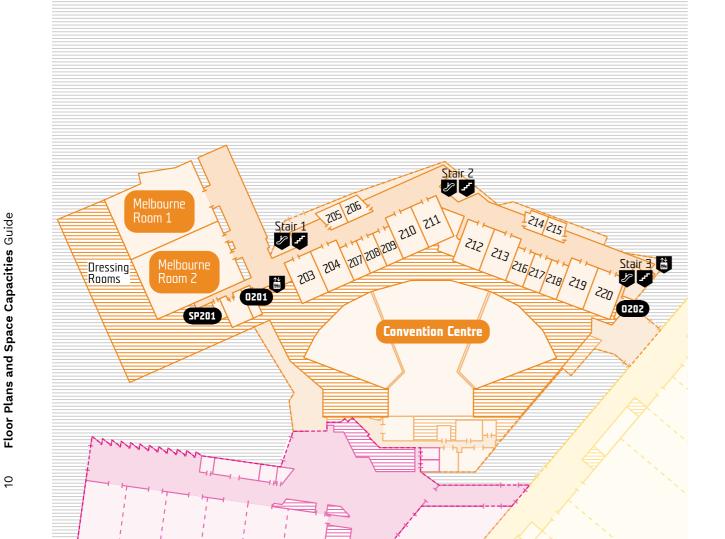

#### Level 1

#### Level 2

#### Melbourne Room

Truly unique to Melbourne, Melbourne Room features a cantilevered window with views of Melbourne and the Yarra River and glorious high ceilings, making it the ideal venue for your gala dinner, conference or exhibition.

#### Level 2 Foyer

This space offers a stunning view of Melbourne, day and night. Whether your attendees are walking a red carpet, networking over lunch or enjoying pre-event drinks, this is the perfect place for them to connect.