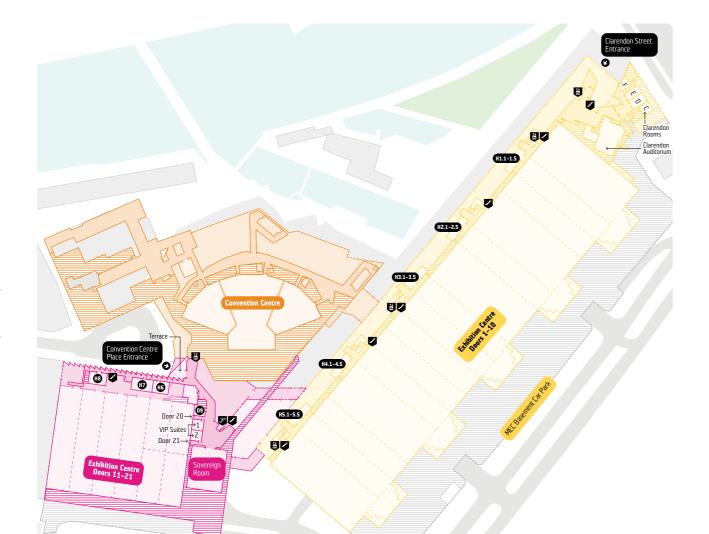

#### Level 1

#### Sovereign Room

Whether you're hosting an awards night, ceremony or simply a celebration, impress your guests with our newest gala space. With its grand staircase and stunning feature ceiling, Sovereign Room takes sophistication to the next level.

#### Clarendon Auditorium and Foyer

Clarendon Auditorium is ideal for small conferences or exhibitions. The foyer offers the perfect space for attendees to mingle after your event and can also be used for cocktail functions, small displays or registration desks. It's also conveniently located near all of Exhibition Centre's facilities.

#### Clarendon Meeting Rooms

Conveniently located at our Clarendon Street entrance, the Clarendon Meeting Rooms perfectly accommodate large meetings, presentations or dinners. Their clever design gives you the ability to open up the room by seamlessly connecting into a larger space, providing you with space and flexibility on the day.

#### Terrace

Impress your guests with the striking outdoor Terrace, located on Level 1 overlooking the South Wharf precinct. It is an ideal location for pre-dinner drinks and cocktail functions.

#### Hospitality Suites

You'll also have access to our Hospitality Suites, ideal for small seminars or exhibitor functions.

|                                                                |         |               |          |         |         |               |             |              | oor<br>rea    | Dir           | nensio       | ons           | Virtual<br>tour                           |
|----------------------------------------------------------------|---------|---------------|----------|---------|---------|---------------|-------------|--------------|---------------|---------------|--------------|---------------|-------------------------------------------|
| Description                                                    | Theatre | Class<br>room | Cocktail | Banquet | Cabaret | Board<br>Room | U-<br>Shape | Area<br>(m²) | Area<br>(ft²) | Length<br>(m) | Width<br>(m) | Height<br>(m) | Link                                      |
| Sovereign Room                                                 | 866     | 378           | 756      | 480     | 384     | -             | _           | 908          | 9,765         | 33            | 27.5         | 6.5           | <u>Sovereign</u><br><u>Room</u> 亿         |
| <u>Sovereign</u><br>Room Foyer                                 | -       | -             | 680      | _       | -       | -             | -           | 199          | 2,142         | 36.4          | 22.9         | -             | <u>Sovereign</u><br>Room Foyer ☑          |
| Terrace                                                        | -       | -             | 108      | -       | -       | -             | -           | 130          | 1,252         | 21.9          | 15.1         | -             | <u>Terrace</u> ☑                          |
| Hospitality<br>Suites 1–5 (each)                               | 104     | 60            | 88       | 60      | 48      | 40            | 45          | 105          | 1,130         | 21            | 5            | 3             |                                           |
| Hospitality<br>Suite 6                                         | 132     | 54            | 112      | 60      | 48      | 36            | 36          | 134          | 1,446         | 14.6          | 9.2          | 2.7           |                                           |
| Hospitality<br>Suite 7                                         | 132     | 54            | 112      | 60      | 45      | 36            | 36          | 134          | 1,446         | 14.6          | 9.2          | 2.7           |                                           |
| Hospitality Suite<br>6 & 7 Combined                            | 264     | 135           | 225      | 150     | 120     | 54            | 54          | 270          | 2,902         | 29.3          | 9.2          | 2.7           |                                           |
| Hospitality<br>Suite 8                                         | 120     | 54            | 107      | 60      | 48      | 36            | 36          | 128          | 1,376         | 13.9          | 9.2          | 2.7           |                                           |
| VIP Suite 1                                                    | -       | -             | 57       | _       | -       | -             | -           | 68           | 733           | 8.3           | 8.2          | 4.5           |                                           |
| VIP Suite 2                                                    | -       | -             | 57       | -       | -       | -             | -           | 68           | 733           | 8.3           | 8.2          | 4.5           |                                           |
| VIP Suite<br>Combined                                          | -       | _             | 113      | _       | _       | _             | _           | 136          | 1,465         | 16.6          | 8.2          | 4.5           |                                           |
| <u>Clarendon</u><br>Auditorium                                 | 466     | -             | -        | -       | -       | _             | -           | 558          | 6,004         | 27.5          | 8.2          | 4.3           | <u>Clarendon</u><br>Auditorium Ø          |
| <u>Clarendon</u><br><u>Auditorium</u><br>( <u>sub-divided)</u> | 313     | _             | -        | _       | _       | _             | -           | 558          | 6,004         | 27.5          | 20.3         | 4.3           | Clarendon<br>Auditorium<br>(sub-divided)℃ |
| <u>Auditorium</u><br><u>Foyer</u>                              | -       | -             | 458      | -       | -       | -             | -           | 550          | 5,918         | 30.5          | 16.6         | 4.4           | <u>Auditorium</u><br><u>Foyer</u> ⊉       |
| Clarendon<br>Balcony                                           | -       | -             | 123      | -       | _       | -             | -           | 148          | 1,592         | 14.3          | 9.7          | 4.4           |                                           |
| <u>Clarendon</u><br><u>Room C</u>                              | 60      | 27            | 65       | 40      | 32      | 18            | 24          | 78           | 843           | 8.8           | 8.9          | 2.7           | <u>Clarendon</u><br><u>Room C</u> 亿       |
| <u>Clarendon</u><br><u>Room D</u>                              | 90      | 45            | 87       | 60      | 48      | 30            | 30          | 105          | 1,128         | 13.1          | 8            | 2.7           | <u>Clarendon</u><br>Room D 업              |
| <u>Clarendon</u><br><u>Room E</u>                              | 81      | 30            | 66       | 50      | 40      | 30            | 30          | 80           | 856           | 11.7          | 6.8          | 2.7           | <u>Clarendon</u><br><u>Room E</u> ☑       |
| <u>Clarendon</u><br>Rooms D & E                                | 136     | 60            | 163      | 80      | 56      | 30            | _           | 195          | 2,100         | 13.1          | 14.9         | 2.7           | <u>Clarendon</u><br>Rooms D & E 亿         |
| <u>Clarendon</u><br><u>Room F</u>                              | 42      | 18            | 39       | 20      | 16      | 18            | 15          | 47           | 509           | 8.3           | 5.7          | 2.7           | <u>Clarendon</u><br>Room F 亿              |
| Clarendon Foyer                                                | -       | -             | 167      | _       | _       | _             | _           | 200          | 2,152         | 23.4          | 12.4         | 4.4           | Clarendon<br>Foyer 亿                      |