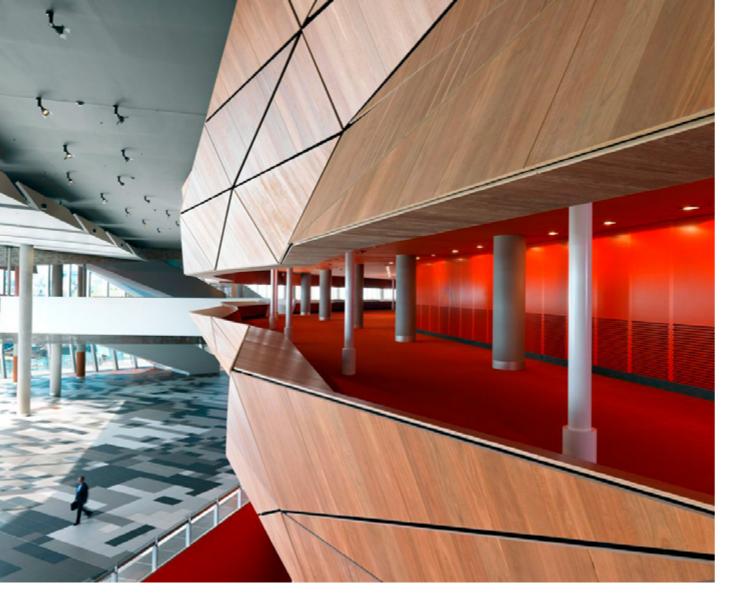

## The expansive foyer features floor to ceiling windows with views across the Yarra River and Melbourne skyline.

#### Main Foyer

Our Convention Centre foyer offers a functional space for exhibitions, registration desks, special dinners and cocktails. A striking 18-metre-high glass wall facade allows visitors to enjoy stunning views across Melbourne's iconic Yarra River.