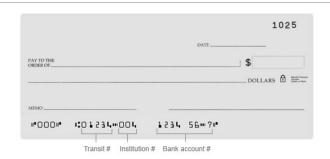

| SECTION 1 - 0                                                                                                                                                                                                      | CURRENT INFOR            | MATION (MANDATO                                      | RY)         |            |              |           |                     |                                  |             |                             |  |
|--------------------------------------------------------------------------------------------------------------------------------------------------------------------------------------------------------------------|--------------------------|------------------------------------------------------|-------------|------------|--------------|-----------|---------------------|----------------------------------|-------------|-----------------------------|--|
| OMERS Membership Number*/Social Insurance Number  Date of Birth (m/d/y)                                                                                                                                            |                          |                                                      |             |            |              |           |                     |                                  |             |                             |  |
| First Name Midd                                                                                                                                                                                                    |                          |                                                      |             | iddle Name |              |           | Last Name           |                                  |             |                             |  |
| Apt/Unit                                                                                                                                                                                                           | Address                  |                                                      |             |            | City         |           |                     | Province                         |             | Postal Code                 |  |
| Home Number Mobile Number                                                                                                                                                                                          |                          |                                                      |             |            |              |           |                     |                                  |             |                             |  |
| *Your membership/reference number appears on any personalized statement from OMERS.                                                                                                                                |                          |                                                      |             |            |              |           |                     |                                  |             |                             |  |
| SECTION 2 - NEW INFORMATION (Complete only the information that has changed)                                                                                                                                       |                          |                                                      |             |            |              |           |                     |                                  |             |                             |  |
| Check all that apply and fill in the necessary information.                                                                                                                                                        |                          |                                                      |             |            |              |           |                     |                                  |             |                             |  |
| Name/address change  If you receive your pension payment by direct deposit, you can also change your address by contacting OMERS at the phone number on page 2. We cannot accept notice of these changes by email. |                          |                                                      |             |            |              |           |                     |                                  |             |                             |  |
| First Name                                                                                                                                                                                                         |                          |                                                      | Middle Name |            |              | Last Name |                     |                                  |             |                             |  |
| Apt/Unit                                                                                                                                                                                                           | Address                  |                                                      | City        |            |              |           | Province            |                                  | Postal Code |                             |  |
| Home Number                                                                                                                                                                                                        | ome Number Mobile Number |                                                      |             | Email      |              |           |                     | Effective Date of Change (m/d/y) |             |                             |  |
| Banking information change Please complete the following banking information (see sample on next page) AND attach a void cheque.                                                                                   |                          |                                                      |             |            |              |           |                     |                                  |             |                             |  |
| Bank Name                                                                                                                                                                                                          |                          |                                                      |             |            |              |           |                     |                                  |             |                             |  |
| Address                                                                                                                                                                                                            |                          |                                                      |             |            | City         |           | Province            | <u> </u>                         | Postal Code |                             |  |
| Transit Number Institution Num                                                                                                                                                                                     |                          |                                                      | umber       | nber       |              |           | Bank Account Number |                                  |             | 1                           |  |
|                                                                                                                                                                                                                    |                          | <br>the deposit actually go<br>our next monthly paym |             | new acco   | ount. This w | ıll he    | lp avoid disrupt    | ions in pa                       | ymen        | ts in case we don't receive |  |