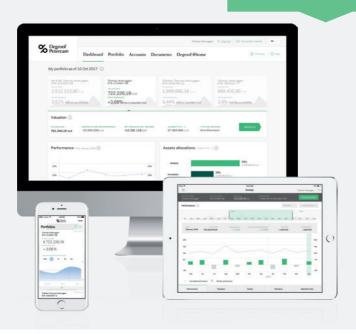

## What is My Degroof Petercam Luxembourg?

It is an online platform that allows you to access your portfolio whenever and wherever you want. My Degroof Petercam Luxembourg is available on smartphone, iPad and computer (PC and Mac).

# My Degroof Petercam Luxembourg also:

- Saves you time and gives you autonomy by providing you a clear and dynamic overview of your portfolios: by asset class, geographical area, etc.
- Gives you easy and secure access to your portfolio, by allowing you to monitor the performance of your investment returns by selecting the period of time you are interested in
- Reduces the risks associated with sending letters and e-mails, by making it possible for you to consult and print your management reports