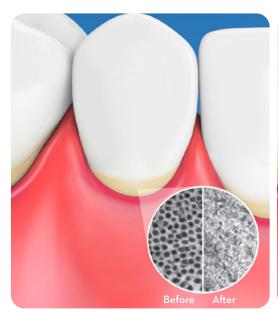

#### 80% OF SENSITIVITY STARTS AT THE GUMLINE DUE TO RECESSION\*

## TREAT SENSITIVITY AT THE ROOT OF THE PROBLEM

**OCCLUDES EXPOSED TUBULES** to provide relief from root sensitivity

**KILLS PLAQUE BACTERIA** that can lead to gingivitis, a risk for gingival recession - a cause of root sensitivity