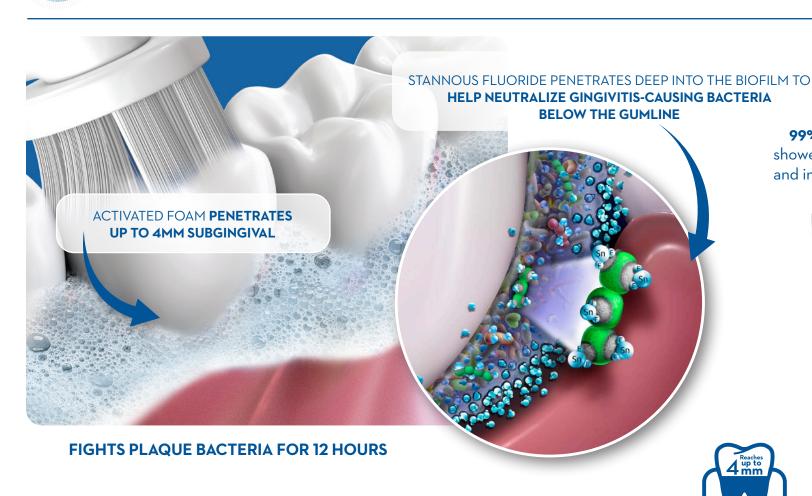

## **GET TO THE BOTTOM OF GINGIVITIS**

**99% of gingivitis patients** showed reduced gum bleeding and inflammation after 8 weeks

**CLINICALLY PROVEN HEALTHY GUMS** 