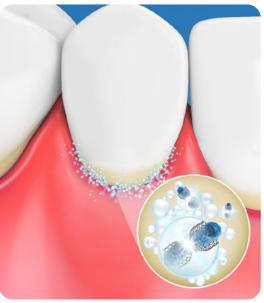

## TREAT SENSITIVITY AT THE ROOT OF THE PROBLEM

**OCCLUDES EXPOSED TUBULES** to provide relief from root sensitivity

**KILLS PLAQUE BACTERIA** that can lead to gingivitis, a risk for gingival recession - a cause of root sensitivity

SHIELDS EXPOSED DENTIN by creating a layer of protection for root sensitivity relief

Helps reverse gingivitis, while the InstaShield™ Formula<sup>†</sup> quickly treats and helps prevent\* root sensitivity.