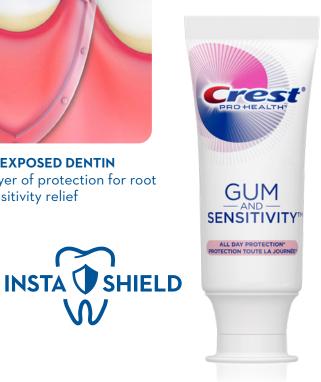

SHIELDS EXPOSED DENTIN by creating a layer of protection for root sensitivity relief

Helps reverse gingivitis, while the InstaShield™ Formula<sup>†</sup> quickly treats and helps prevent\* root sensitivity.

#### **CLINICALLY PROVEN HEALTHY GUMS AND SENSITIVITY RELIEF**

<sup>\*</sup> There are many causes of gum recession.

<sup>&</sup>lt;sup>†</sup> Starts working immediately by blocking tubules for relief within days.

<sup>\*</sup> Helps prevent future sensitivity by fighting acid erosion, plaque and gingivitis to reduce the risk of enamel loss and gum recession, causes of tooth sensitivity.