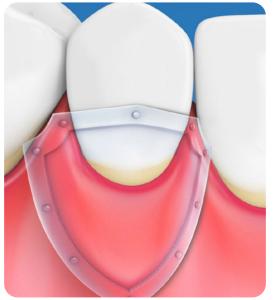

SHIELDS EXPOSED DENTIN by creating a layer of protection for root sensitivity relief

Helps reverse gingivitis, while the InstaShield™ Formula<sup>†</sup> quickly treats and helps prevent\* root sensitivity.

#### **CLINICALLY PROVEN HEALTHY GUMS AND SENSITIVITY RELIEF**

<sup>\*</sup> There are many causes of gum recession.

<sup>&</sup>lt;sup>†</sup> Starts working immediately by blocking tubules for relief within days.