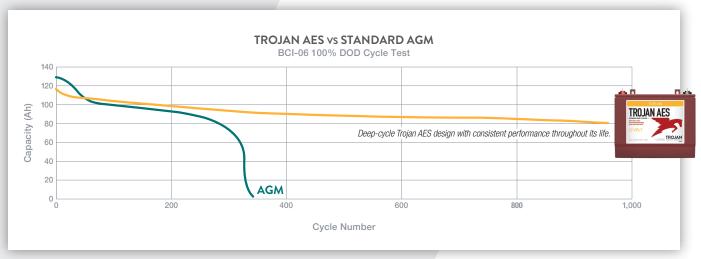

#### LASTS LONGER

Up to 3x more cycle life than standard AGM. Validated at 1,200 cycles at 100% DoD vs. 400 cycles for AGM.

# DELIVERS HARMLESS PS<sub>o</sub>C

Tested to withstand Partial State of Charge, again and again.

Trojan AES maintains high capacity in extreme deep-cycling (up to 100% DoD) with consistent performance throughout its life compared to standard AGM.