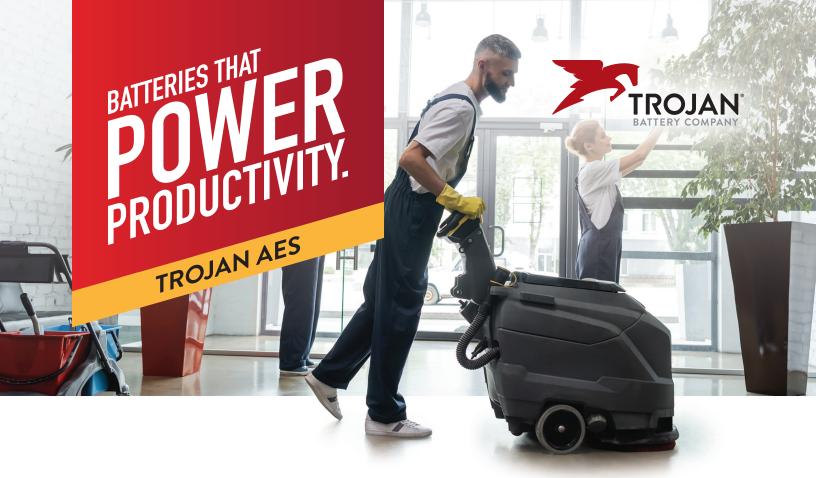

# THE NEW TROJAN AES BATTERY DELIVERS UP TO 3X THE CYCLE LIFE OF STANDARD AGM.

The Trojan AES Battery delivers up to 3x the cycle life with high sustained performance versus standard AGM. And the battery maintains high capacity in extreme deep-cycling (up to 100% DoD), partial charging, and challenging environments. It outperforms the competition in these areas:

### **AES BOOSTS PRODUCTIVITY** AND CUTS DOWNTIME FOR:

**Equipment rental companies** 

Hospitals, airports, and educational facilities

Warehousing/material handling equipment

**Trojan AES** is ideal for floor-cleaning machines, aerial work platforms, and material-handling equipment. Available in DIN sizes.